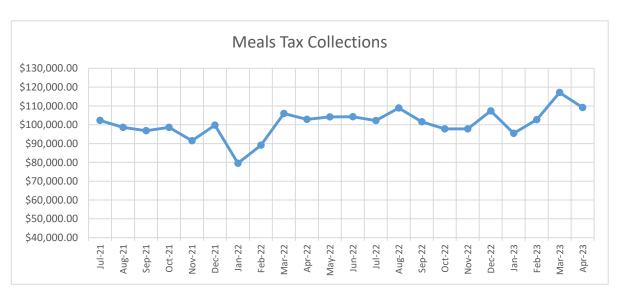

10.CAltavista Police Department Monthly Report attachment 1. APD Daily Activity Report-May 2023 attachment 2. Patrol on 29-May 2023

10.DDepartmental Reports - Finance

Attachment 1. Meals Tax Report Attachment 2. Sales Tax Report Attachment 3. Lodging Tax Report Attachment 4. Cigarette Tax Report