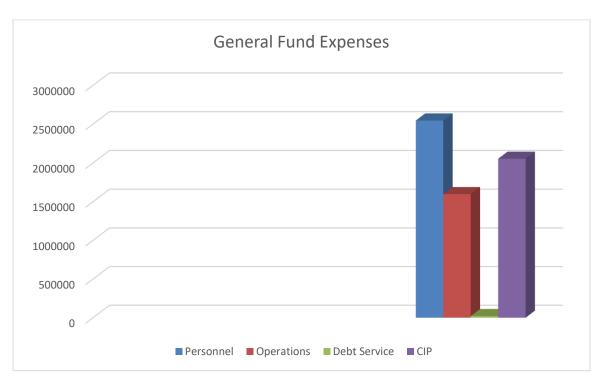

## EXPENDITURE SUMMARY (ALL FUNDS)

| GENERAL FUND (FUND 10)                                                                                               | FY2019<br>ACTUAL                   | FY2020<br>ACTUAL               | FY2021<br>ADOPTED                  | FY2021<br>PROJECTED                  | FY2022<br>ADOPTED                    |
|----------------------------------------------------------------------------------------------------------------------|------------------------------------|--------------------------------|------------------------------------|--------------------------------------|--------------------------------------|
| Council / Planning Commission Personnel Operations                                                                   | 21,060<br>6,183                    | 20,992<br>3,277                | 28,000<br>11,400                   | 28,000<br>11,542                     | 28,000<br>11,400                     |
| Debt Service CIP Council / Planning Commission - TOTAL:                                                              | 0<br><u>5,087</u><br><u>32,330</u> | 0<br><u>0</u><br><u>24,269</u> | 0<br><u>5,000</u><br>44,400        | 0<br><u>3,500</u><br><u>43,042</u>   | 0<br><u>10,000</u><br>49,400         |
| -                                                                                                                    | <u>32,330</u>                      | <u>24,203</u>                  | <del>11,100</del>                  | <del>13,012</del>                    | <del>43,400</del>                    |
| Administration Personnel Operations                                                                                  | 390,770<br>301,666                 | 435,401<br>342,236             | 519,100<br>387,510                 | 479,360<br>372,691                   | 508,910<br>405,340                   |
| Debt Service CIP Administration - TOTAL:                                                                             | 3,317<br>695,753                   | 1,041,865<br>1,819,503         | 41,000<br><u>947,610</u>           | 0<br><u>25,000</u><br><u>877,051</u> | 7,000<br><u>921,250</u>              |
| Non-Departmental                                                                                                     |                                    |                                |                                    |                                      |                                      |
| Operations Transfer Out to Cemetery Fund                                                                             | 352,826<br>-25,000                 | 792,396<br>-25,000             | 317,160<br>-54,300                 | 825,305<br>-34,330                   | 314,350<br>-56,400                   |
| Transfer Out to Enterprise Fund<br>Transfer Out to General Fund Reserve<br>Transfer Out to Gen. Fund Reserve (Fire D | 0<br>0<br>-65,000                  | 0<br>0<br><u>-65,000</u>       | 0<br>0<br><u>-65,000</u>           | 0<br>-566,565<br><u>-65,000</u>      | 0<br>0<br><u>-65,000</u>             |
| Operations w/o Transfers Out                                                                                         | <u>262,826</u>                     | 702,396                        | <u>197,860</u>                     | <u>159,410</u>                       | <u>192,950</u>                       |
| Non-Departmental - TOTAL:                                                                                            | <u>262,826</u>                     | <u>702,396</u>                 | <u>197,860</u>                     | <u>159,410</u>                       | <u>192,950</u>                       |
| Public Safety                                                                                                        |                                    |                                |                                    |                                      |                                      |
| Personnel<br>Operations                                                                                              | 852,311<br>104,237                 | 880,547<br>124,757             | 959,000<br>161,790                 | 903,979<br>137,030                   | 955,130<br>186,950                   |
| Debt Service                                                                                                         | 0                                  | 0                              | 0                                  | 0                                    | 0                                    |
| CIP<br>Public Safety - TOTAL:                                                                                        | <u>131,581</u><br>1,088,129        | <u>40,776</u><br>1,046,080     | <u>75,250</u><br>1,196,040         | <u>72,879</u><br>1,113,888           | <u>54,020</u><br>1,196,100           |
| Public Works                                                                                                         |                                    |                                |                                    |                                      |                                      |
| Personnel Operations                                                                                                 | 519,769<br>382,939                 | 506,451<br>379,921             | 652,950<br>393,210                 | 551,130<br>381,319                   | 736,800<br>400,880                   |
| Debt Service                                                                                                         | 23,127                             | 324,313                        | 20,410                             | 18,400                               | 21,430                               |
| CIP<br>Public Works - TOTAL:                                                                                         | <u>829,682</u><br><u>1,755,517</u> | 1,791,597<br>3,002,282         | <u>654,300</u><br><u>1,720,870</u> | <u>1,113,580</u><br><u>2,064,429</u> | <u>865,330</u><br><u>2,024,440</u>   |
| Transit System                                                                                                       |                                    |                                |                                    |                                      |                                      |
| Personnel                                                                                                            | 78,465                             | 73,864                         | 103,470                            | 89,870                               | 102,610                              |
| Operations<br>Debt Service                                                                                           | 27,243<br>0                        | 19,767<br>0                    | 25,660<br>0                        | 25,685<br>0                          | 25,630<br>0                          |
| CIP                                                                                                                  | <u>2,474</u>                       | <u>5,500</u>                   | 109,800                            | <u>110,600</u>                       | <u>25,000</u>                        |
| Transit System - TOTAL:                                                                                              | <u>108,182</u>                     | <u>99,131</u>                  | <u>238,930</u>                     | <u>226,155</u>                       | <u>153,240</u>                       |
| Economic Development                                                                                                 |                                    |                                |                                    |                                      |                                      |
| Personnel<br>Operations                                                                                              | 0<br>142,512                       | 15,748<br>289,590              | 0<br>216,250                       | 0<br>2,230                           | 0<br>279,400                         |
| Debt Service                                                                                                         | 0                                  | 205,550                        | 210,230                            | 2,230                                | 0                                    |
| CIP<br>Economic Development - TOTAL:                                                                                 | <u>0</u><br><u>142,512</u>         | <u>0</u><br>305,338            | <u>200,000</u><br><u>416,250</u>   | <u>200,000</u><br><u>202,230</u>     | <u>1,000,000</u><br><u>1,279,400</u> |

| GENERAL FUND (FUND 10)                                                                     | FY2019<br>ACTUAL                            | FY2020<br>ACTUAL                               | FY2021<br>ADOPTED                                    | FY2021<br>PROJECTED                                  | FY2022<br>ADOPTED                                         |
|--------------------------------------------------------------------------------------------|---------------------------------------------|------------------------------------------------|------------------------------------------------------|------------------------------------------------------|-----------------------------------------------------------|
| Avoca Museum                                                                               |                                             |                                                |                                                      |                                                      |                                                           |
| Personnel                                                                                  | 64,924                                      | 65,030                                         | 67,900                                               | 67,900                                               | 69,120                                                    |
| Operations                                                                                 | 2,031                                       | 897                                            | 450                                                  | 680                                                  | 690                                                       |
| Debt Service                                                                               | 0                                           | 0                                              | 0                                                    | 0                                                    | 0                                                         |
| CIP                                                                                        | 14,500                                      | 18,842                                         | <u>5,000</u>                                         | <u>5,000</u>                                         | <u>58,000</u>                                             |
| Avoca Museum - TOTAL:                                                                      | <u>81,455</u>                               | <u>84,769</u>                                  | <u>73,350</u>                                        | <u>73,580</u>                                        | <u>127,810</u>                                            |
| Community Development Personnel Operations Debt Service CIP Community Development - TOTAL: | 0<br>3,530<br>0<br><u>0</u><br><u>3,530</u> | 0<br>1,786<br>0<br><u>0</u><br><u>1,786</u>    | 127,600<br>29,500<br>0<br><u>0</u><br><u>157,100</u> | 108,430<br>20,600<br>0<br><u>0</u><br><u>129,030</u> | 146,270<br>93,950<br>0<br><u>34,500</u><br><u>274,720</u> |
| GENERAL FUND TOTALS  Personnel  Operations  Debt Service  CIP                              | 1,927,299<br>1,233,167<br>23,127<br>986,641 | 1,998,035<br>1,864,626<br>324,313<br>2,898,579 | 2,458,020<br>1,423,630<br>20,410<br>1,090,350        | 2,228,669<br>1,111,187<br>18,400<br>1,530,558        | 2,546,840<br>1,597,190<br>21,430<br>2,053,850             |
| GENERAL FUND - GRAND TOTAL:                                                                | 4,170,234                                   | 7,085,553                                      | 4,992,410                                            | 4,888,814                                            | 6,219,310                                                 |