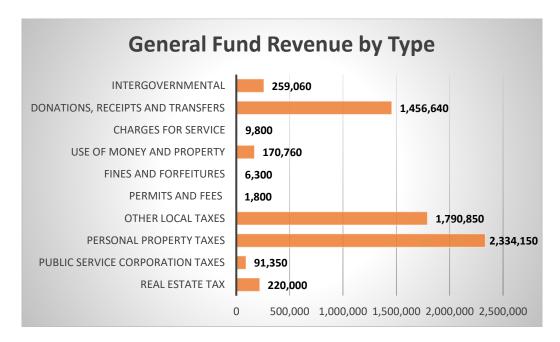

#### General Fund

The General Fund is the Town's principle operating fund, and is supported by property taxes, meals tax, as well as other revenues.

General Fund revenues, not including transfers in from designated reserves, are expected to total \$4,884,170, a slight increase over FY2021's adopted budget of \$4,867,540, not including transfers. Interest Income is not included in the adopted FY2022 General Fund budget, as it was in fiscal year 2021, at the direction of Council during last year's budget discussions, amounting to approximately a \$94,000 reduction in revenue for General Fund use for fiscal year 2022. These funds will be set aside to fund future capital items. The FY2022 Adopted Budget incorporates all tax rates at their current levels.

### Town of Altavista General Fund Revenue FY2022 ADOPTED BUDGET

| General Fund Revenue                                    | FY2019<br><u>ACTUAL</u> | FY2020<br><u>ACTUAL</u> | FY2021<br>ADOPTED | FY2021<br>PROJECTED | FY2022<br>ADOPTED |
|---------------------------------------------------------|-------------------------|-------------------------|-------------------|---------------------|-------------------|
| Property Taxes - Real Property                          | 216,249                 | 213,236                 | 210,000           | 212,000             | 212,000           |
| Public Service - Real & Personal                        | 97,300                  | 98,699                  | 98,700            | 91,350              | 91,350            |
| Personal Property                                       | 262,440                 | 262,839                 | 260,000           | 254,000             | 254,000           |
| Personal Property - PPTRA                               | 104,941                 | 102,767                 | 100,000           | 100,000             | 100,000           |
| Machinery & Tools                                       | 1,768,238               | 1,838,463               | 1,844,000         | 2,009,000           | 1,980,000         |
| Mobile Homes - Current                                  | 202                     | 186                     | 150               | 150                 | 150               |
| Penalties - All Taxes                                   | 10,268                  | 9,896                   | 4,500             | 4,500               | 4,500             |
| Interest - All Taxes                                    | 4,458                   | 6,367                   | 3,500             | 3,500               | 3,500             |
| Local Sales & Use Taxes                                 | 169,649                 | 170,672                 | 165,000           | 180,000             | 180,000           |
| Local Electric and Gas Taxes                            | 114,911                 | 113,092                 | 114,000           | 114,000             | 114,000           |
| Local Motor Vehicle License Tax                         | 46,914                  | 47,682                  | 46,000            | 46,000              | 46,000            |
| Local Bank Stock Taxes                                  | 171,860                 | 177,516                 | 159,000           | 170,000             | 170,000           |
| Local Hotel & Motel Taxes                               | 85,235                  | 91,346                  | 80,000            | 80,000              | 80,000            |
| Local Meal Taxes                                        | 986,050                 | 970,639                 | 973,000           | 973,000             | 990,000           |
| Local Container Rental Fees                             | 1,441                   | 1,397                   | 1,300             | 1,800               | 1,800             |
| Local Communications Tax                                | 34,473                  | 33,687                  | 34,000            | 30,000              | 30,000            |
| Local Transit Passenger Revenue                         | 5,006                   | 4,701                   | 5,000             | 1,000               | 5,000             |
| Local Cigarette Tax                                     | 140,288                 | 124,684                 | 130,000           | 130,000             | 130,000           |
| Local Mobile Restaurant Permit                          | 200                     | 150                     | 150               | 150                 | 150               |
| Code Enforcement                                        | 0                       | 0                       | 0                 | 0                   | 500               |
| Business License Fees/Contractors                       | 4,694                   | 2,291                   | 4,500             | 4,500               | 4,500             |
| Business License Fees/Retail Services                   | 59,674                  | 37,526                  | 58,000            | 58,000              | 58,000            |
| Business License Fees/Financial/RE/Prof.                | 4,665                   | 2,195                   | 4,200             | 4,200               | 4,200             |
| Business License Fees/Repairs & Person Svcs             | 10,613                  | 5,912                   | 10,000            | 10,000              | 10,000            |
| Business Licenses Fees/Wholesale Businesses             | 452                     | 0                       | 450               | 450                 | 450               |
| Business License Fees/Utilities                         | 2,737                   | 867                     | 2,700             | 2,700               | 2,700             |
| Business License Fees/Hotels                            | 927                     | 84                      | 850               | 850                 | 850               |
| Business License Fees/Vending, Coin Operated            | 0                       | 73                      | 0                 | 0                   | 0                 |
| Permits - Sign                                          | 900                     | 1,960                   | 1,100             | 1,300               | 1,300             |
| Fines & Forfeitures - Court                             | 15,432                  | 27,350                  | 15,000            | 6,000               | 6,000             |
| Parking Fines                                           | 310                     | 660                     | 300               | 0                   | 300               |
| Interest and Interest Income                            | 175,917                 | 261,697                 | 190,000           | 94,000              | 0                 |
| Rents - Rental of General Property                      | 1,250                   | 1,187                   | 1,000             | 1,000               | 1,000             |
| Rents - Pavilion Rental                                 | 2,304                   | 1,363                   | 2,500             | 0                   | 2,500             |
| Rents - Booker Building Rentals                         | 3,675                   | 3,800                   | 3,300             | 0                   | 3,300             |
| Rents - Spark Innovation Center                         | 0                       | 0                       | 0                 | 0                   | 18,000            |
| Rents - Rental of Real Property                         | 107,118                 | 88,124                  | 80,000            | 80,000              | 80,000            |
| Railroad Rolling Stock Taxes                            | 16,530                  | 16,450                  | 16,450            | 16,100              | 16,000            |
| State DCJS Grant                                        | 85,788                  | 89,136                  | 89,100            | 85,000              | 80,000            |
| State Rental Taxes                                      | 1,127                   | 734                     | 1,000             | 1,000               | 1,000             |
| State/Misc. Grants (Fire Grant)                         | 11,941                  | 12,565                  | 12,600            | 15,000              | 15,000            |
| State/VDOT Contract Services                            | 4,941                   | 1,875                   | 3,000             | 1,500<br>1,000      | 3,000             |
| VDOT Police Grant for Overtime<br>State Transit Revenue | 5,110                   | 8,768                   | 5,000<br>18,620   | 1,000<br>18,630     | 5,000<br>18,540   |
|                                                         | 21,222                  | 28,913<br>0             | 18,620<br>0       | 18,620<br>0         | 18,540            |
| Campbell County Grants<br>Litter Grant                  | 25,000<br>1 057         | _                       | -                 | _                   | 1 700             |
| Fuel - Fire Dept. (Paid by CC)                          | 1,957<br>20,501         | 1,555<br>16,327         | 1,900<br>23,000   | 1,780<br>7,800      | 1,700<br>10,000   |
| VDOT TEA 21 Grant                                       | 20,301                  | 745,762                 | 23,000            | 7,800               | 10,000            |
| Federal Transit Revenue                                 | 56,552                  | 67,894                  | 62,070            | 62,070              | 81,820            |
| reactal transit nevellue                                | 30,332                  | 07,094                  | 02,070            | 02,070              | 01,020            |