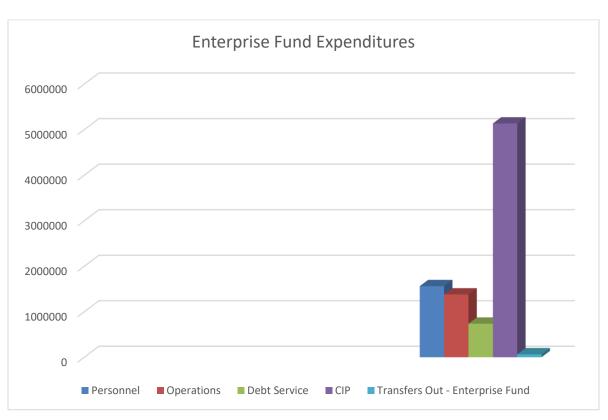

The Enterprise Fund Operating Budget is proposed at \$3,680,270, an increase of .75% compared to FY2021's Adopted Operating Budget of \$3,652,990. Included in the adopted budget is a new position in the Wastewater Department. This position is driven in part by the retirement of two long-term employees, and the restructuring of job responsibilities. The position being requested is Maintenance Worker. The cost of the additional position will be net neutral to the budget due to the retirement of the two employees. The adopted operational budget also includes funding of \$34,300 for the performance -based merit program, which includes wages and benefits, as well as \$7,100 to fund a Commercial Driver's License (CDL) Program.

The Adopted Capital Improvement Plan for the Enterprise Fund addresses equipment and infrastructure that needs repair. The electrical upgrade at the Wastewater Plant will continue with Phase III, and construction on two new projects will begin: The McMinnis Water Line Replacement Project and the Melinda Drive High Pressure Zone Project. All are funded with bond proceeds. The FY2022 Capital Improvement Plan for the Enterprise Fund totals \$5,134,780. Bond proceeds of \$4,714,250 will fund the three-infrastructure projects, and a portion of the operating surplus revenue of \$452,530 will fund the remaining capital items, leaving a surplus of \$65,550 to be transferred out to reserves.