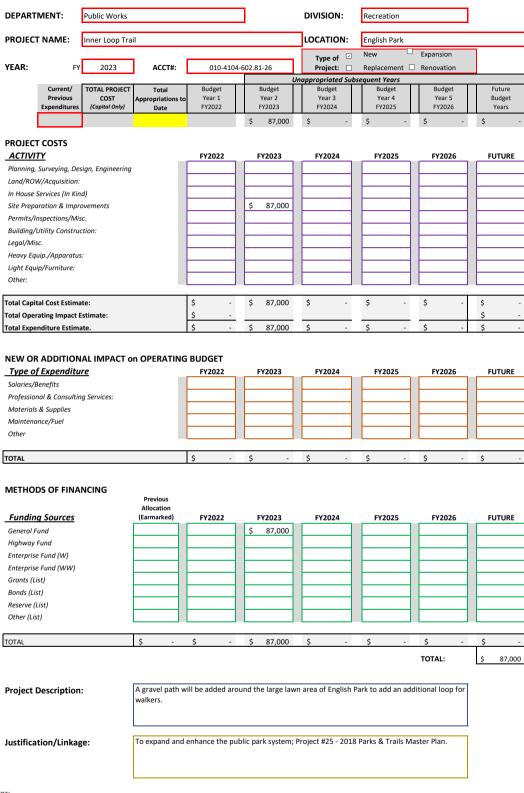

### **CHANGES TO FISCAL YEAR 2022 PROPOSED BUDGET**

These changes are reflected in the FY2022 Adopted Budget

| General Fund <u>Description of Change</u>                                                                                                                                                      | Amount   |
|------------------------------------------------------------------------------------------------------------------------------------------------------------------------------------------------|----------|
| Consensus of Council to revise the \$30,000 in revenue associated with Spark Innovation Center due to a later opening date.                                                                    | 12,000   |
| Consensus of Council to increase the allocated funds for grant program funding associated with economic development from \$25,000 to \$100,000.                                                | 75,000   |
| Consensus of Council to revise the \$70,200 in operating expenses associated with Spark Innovation Center due to a later opening date.                                                         | -16,400  |
| Consensus of Council to remove Parks and Rec CIP project: Entrance Improvement to English Park from FY2022 Budget for further review.                                                          | -660,000 |
| Consensus of Council to remove Parks and Rec CIP project: Parking/Circulation Improvements to Boat Parking Lot (English Park) from FY2022 Budget for further review.                           | -127,500 |
| Consensus of Council to remove Parks and Rec CIP project: River Access at Boat Ramp (English Park) from FY2022 Budget for further review.                                                      | -159,500 |
| Consensus of Council to reduce funding for the Shore Line Stabilization Project from \$360,000 to \$100,000.                                                                                   | 100,000  |
| Consensus of Council to move up Parks and Rec CIP Dog Park Project from FY2026 to FY2022.                                                                                                      | 70,500   |
| Consensus of Council to appropriate funding in the proposed budget for the revitalization of the newly acquired movie theatre.                                                                 | 500,000  |
| Consensus of Council to appropriate additional funding in the proposed budget for the revitalization of the newly acquired movie theatre.                                                      | 500,000  |
|                                                                                                                                                                                                | -70,500  |
| Consensus of Council to remove Parks and Rec CIP Dog Park Project from FY2022 to FY2023 for consideration.                                                                                     |          |
| Consensus of Council to add CDL Program to FY2022 Budget                                                                                                                                       | 15,790   |
| Consensus of Council to move \$25,000 in the CIP designated for a feasibility study and re-allocate the funds to complete the relocation of "proctice fields" to the back section of the park. | 0        |
| Consensus of Council to remove \$1.4 million allocated in FY2024 proposed CIP for the construction of new ball fields in English Park.                                                         | 0        |
| Net Change to Fund                                                                                                                                                                             | 239,390  |
| Enterprise Fund                                                                                                                                                                                |          |
| <u>Description of Change</u>                                                                                                                                                                   |          |
| Consensus of Council to add CDL Program to FY2022 Budget                                                                                                                                       | 7,100    |
| Net Change to Fund                                                                                                                                                                             | 7,100    |