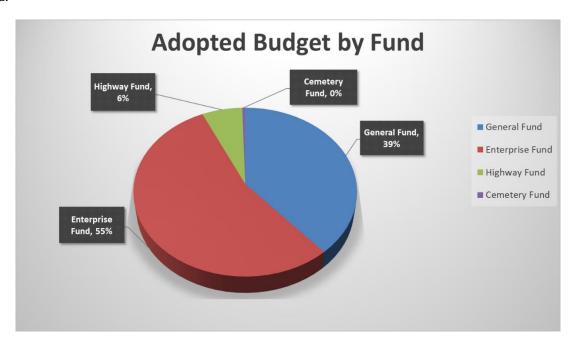

The FY2022 Adopted Budget Appropriations totals \$16,284,830. Of that amount, \$6,284,310 is for the General Fund, \$1,041,770 for the Highway Fund, \$8,880,600 for the Enterprise Fund, and \$78,150 for the Cemetery Fund.