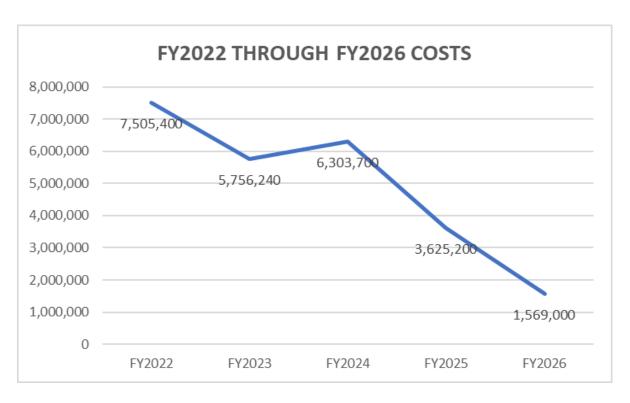

|                                           | FY2019         | FY2020        | FY2021         | FY2021           | FY2022        |
|-------------------------------------------|----------------|---------------|----------------|------------------|---------------|
|                                           | <b>ACTUAL</b>  | <u>ACTUAL</u> | <b>ADOPTED</b> | <b>PROJECTED</b> | ADOPTED       |
| ALL FUNDS TOTAL                           |                |               |                |                  |               |
| Personnel                                 | 3,241,942      | 3,430,520     | 3,970,670      | 3,684,244        | 4,124,200     |
| Operations                                | 3,038,804      | 3,713,585     | 3,533,080      | 3,095,187        | 3,738,310     |
| Debt Service                              | 441,999        | 503,623       | 806,850        | 619,685          | 759,120       |
| CIP                                       | 2,137,024      | 4,519,308     | 1,683,510      | 5,348,428        | 7,505,400     |
| Transfer Out - General Fund Reserve       | 765,290        | 0             | 0              | 566,565          | 0             |
| Transfer Out - General Fund Reserve (Fire | 65,000         | 65,000        | 65,000         | 65,000           | 65,000        |
| Transfer Out - Cemetery Reserve           | 35,387         | 30,260        | 25,000         | 27,250           | 27,250        |
| Transfer Out - Enterprise Fund Reserve    | <u>281,530</u> | <u>0</u>      | <u>0</u>       | <u>0</u>         | <u>65,550</u> |
|                                           |                |               |                |                  |               |
| ALL FUNDS - GRAND TOTAL:                  | 10,006,976     | 12,262,297    | 10,084,110     | 13,406,358       | 16,284,830    |