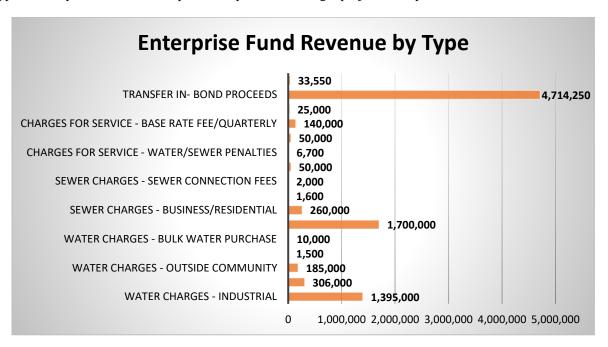

| ENTERPRISE FUND (FUND 50)       | FY2019<br><u>ACTUAL</u> | FY2020<br>ACTUAL | FY2021<br>ADOPTED | FY2021<br>PROJECTED | FY2022<br>ADOPTED |
|---------------------------------|-------------------------|------------------|-------------------|---------------------|-------------------|
| Water Department                |                         | _                | _                 |                     |                   |
| Personnel                       | 595,096                 | 634,957          | 688,690           | 666,495             | 710,830           |
| Operations                      | 528,482                 | 548,673          | 687,800           | 594,500             | 685,020           |
| Debt Service                    | 418,872                 | 179,310          | 604,090           | 601,285             | 598,360           |
| CIP                             | 199,942                 | 416,641          | 229,650           | 926,150             | 3,511,760         |
| Transfers                       | 140,765                 | <u>0</u>         | <u>0</u>          | <u>0</u>            | 32,780            |
| Water Department - TOTAL:       | <u>1,883,156</u>        | 1,779,581        | 2,210,230         | 2,788,430           | <u>5,538,750</u>  |
| Wastewater Department           |                         |                  |                   |                     |                   |
| Personnel                       | 710,722                 | 787,585          | 809,710           | 774,840             | 851,930           |
| Operations                      | 654,458                 | 699,648          | 680,350           | 648,200             | 694,800           |
| Debt Service                    | 0                       | 0                | 182,350           | 0                   | 139,330           |
| CIP                             | 822,893                 | 726,724          | 131,700           | 2,668,310           | 1,623,020         |
| Transfers                       | 140,765                 | <u>0</u>         | <u>0</u>          | <u>0</u>            | 32,770            |
| Wastewater Department - TOTAL:  | 2,328,838               | 2,213,957        | 1,804,110         | 4,091,350           | 3,341,850         |
| ENTERPRISE FUND TOTAL           |                         |                  |                   |                     |                   |
| Personnel                       | 1,305,818               | 1,422,542        | 1,498,400         | 1,441,335           | 1,562,760         |
| Operations                      | 1,182,940               | 1,248,321        | 1,368,150         | 1,242,700           | 1,379,820         |
| Debt Service                    | 418,872                 | 179,310          | 786,440           | 601,285             | 737,690           |
| CIP                             | 1,022,835               | 1,143,365        | 361,350           | 3,594,460           |                   |
| Transfers Out - Enterprise Fund | <u>281,530</u>          | <u>0</u>         | <u>0</u>          | <u>0</u>            | <u>65,550</u>     |
| ENTERPRISE FUND - GRAND TOTAL:  | 4,211,995               | 3,993,538        | 4,014,340         | 6,879,780           | 8,880,600         |