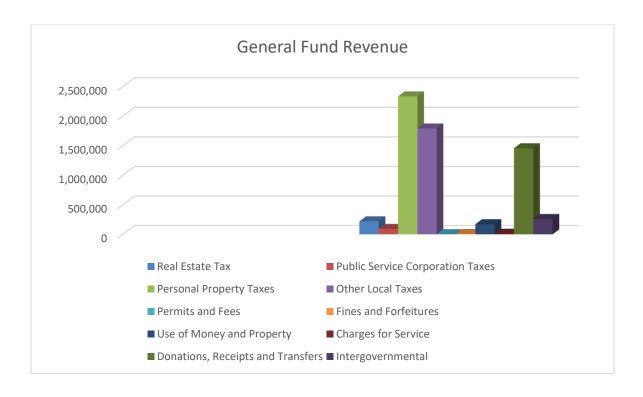

### Town of Altavista General Fund Revenue FY2022 ADOPTED BUDGET

| General Fund Revenue                                    | FY2019<br><u>ACTUAL</u> | FY2020<br><u>ACTUAL</u> | FY2021<br>ADOPTED | FY2021<br>PROJECTED | FY2022<br>ADOPTED |
|---------------------------------------------------------|-------------------------|-------------------------|-------------------|---------------------|-------------------|
| Property Taxes - Real Property                          | 216,249                 | 213,236                 | 210,000           | 212,000             | 212,000           |
| Public Service - Real & Personal                        | 97,300                  | 98,699                  | 98,700            | 91,350              | 91,350            |
| Personal Property                                       | 262,440                 | 262,839                 | 260,000           | 254,000             | 254,000           |
| Personal Property - PPTRA                               | 104,941                 | 102,767                 | 100,000           | 100,000             | 100,000           |
| Machinery & Tools                                       | 1,768,238               | 1,838,463               | 1,844,000         | 2,009,000           | 1,980,000         |
| Mobile Homes - Current                                  | 202                     | 186                     | 150               | 150                 | 150               |
| Penalties - All Taxes                                   | 10,268                  | 9,896                   | 4,500             | 4,500               | 4,500             |
| Interest - All Taxes                                    | 4,458                   | 6,367                   | 3,500             | 3,500               | 3,500             |
| Local Sales & Use Taxes                                 | 169,649                 | 170,672                 | 165,000           | 180,000             | 180,000           |
| Local Electric and Gas Taxes                            | 114,911                 | 113,092                 | 114,000           | 114,000             | 114,000           |
| Local Motor Vehicle License Tax                         | 46,914                  | 47,682                  | 46,000            | 46,000              | 46,000            |
| Local Bank Stock Taxes                                  | 171,860                 | 177,516                 | 159,000           | 170,000             | 170,000           |
| Local Hotel & Motel Taxes                               | 85,235                  | 91,346                  | 80,000            | 80,000              | 80,000            |
| Local Meal Taxes                                        | 986,050                 | 970,639                 | 973,000           | 973,000             | 990,000           |
| Local Container Rental Fees                             | 1,441                   | 1,397                   | 1,300             | 1,800               | 1,800             |
| Local Communications Tax                                | 34,473                  | 33,687                  | 34,000            | 30,000              | 30,000            |
| Local Transit Passenger Revenue                         | 5,006                   | 4,701                   | 5,000             | 1,000               | 5,000             |
| Local Cigarette Tax                                     | 140,288                 | 124,684                 | 130,000           | 130,000             | 130,000           |
| Local Mobile Restaurant Permit                          | 200                     | 150                     | 150               | 150                 | 150               |
| Code Enforcement                                        | 0                       | 0                       | 0                 | 0                   | 500               |
| Business License Fees/Contractors                       | 4,694                   | 2,291                   | 4,500             | 4,500               | 4,500             |
| Business License Fees/Retail Services                   | 59,674                  | 37,526                  | 58,000            | 58,000              | 58,000            |
| Business License Fees/Financial/RE/Prof.                | 4,665                   | 2,195                   | 4,200             | 4,200               | 4,200             |
| Business License Fees/Repairs & Person Svcs             | 10,613                  | 5,912                   | 10,000            | 10,000              | 10,000            |
| Business Licenses Fees/Wholesale Businesses             | 452                     | 0                       | 450               | 450                 | 450               |
| Business License Fees/Utilities                         | 2,737                   | 867                     | 2,700             | 2,700               | 2,700             |
| Business License Fees/Hotels                            | 927                     | 84                      | 850               | 850                 | 850               |
| Business License Fees/Vending, Coin Operated            | 0                       | 73                      | 0                 | 0                   | 0                 |
| Permits - Sign                                          | 900                     | 1,960                   | 1,100             | 1,300               | 1,300             |
| Fines & Forfeitures - Court                             | 15,432                  | 27,350                  | 15,000            | 6,000               | 6,000             |
| Parking Fines                                           | 310                     | 660                     | 300               | 0                   | 300               |
| Interest and Interest Income                            | 175,917                 | 261,697                 | 190,000           | 94,000              | 0                 |
| Rents - Rental of General Property                      | 1,250                   | 1,187                   | 1,000             | 1,000               | 1,000             |
| Rents - Pavilion Rental                                 | 2,304                   | 1,363                   | 2,500             | 0                   | 2,500             |
| Rents - Booker Building Rentals                         | 3,675                   | 3,800                   | 3,300             | 0                   | 3,300             |
| Rents - Spark Innovation Center                         | 0                       | 0                       | 0                 | 0                   | 18,000            |
| Rents - Rental of Real Property                         | 107,118                 | 88,124                  | 80,000            | 80,000              | 80,000            |
| Railroad Rolling Stock Taxes                            | 16,530                  | 16,450                  | 16,450            | 16,100              | 16,000            |
| State DCJS Grant                                        | 85,788                  | 89,136                  | 89,100            | 85,000              | 80,000            |
| State Rental Taxes                                      | 1,127                   | 734                     | 1,000             | 1,000               | 1,000             |
| State/Misc. Grants (Fire Grant)                         | 11,941                  | 12,565                  | 12,600            | 15,000              | 15,000            |
| State/VDOT Contract Services                            | 4,941                   | 1,875                   | 3,000             | 1,500<br>1,000      | 3,000             |
| VDOT Police Grant for Overtime<br>State Transit Revenue | 5,110                   | 8,768                   | 5,000<br>18,620   | 1,000<br>18,630     | 5,000<br>18,540   |
|                                                         | 21,222                  | 28,913<br>0             | 18,620<br>0       | 18,620<br>0         | 18,540            |
| Campbell County Grants<br>Litter Grant                  | 25,000<br>1 057         | _                       | -                 | _                   | 1 700             |
| Fuel - Fire Dept. (Paid by CC)                          | 1,957<br>20,501         | 1,555<br>16,327         | 1,900<br>23,000   | 1,780<br>7,800      | 1,700<br>10,000   |
| VDOT TEA 21 Grant                                       | 20,301                  | 745,762                 | 23,000            | 7,800               | 10,000            |
| Federal Transit Revenue                                 | 56,552                  | 67,894                  | 62,070            | 62,070              | 81,820            |
| reactal transit nevellue                                | 30,332                  | 07,094                  | 02,070            | 02,070              | 01,020            |

### Town of Altavista General Fund Revenue FY2022 ADOPTED BUDGET

| General Fund Revenue                         |
|----------------------------------------------|
| Federal/Byrne Justice Grant                  |
| Misc Sale of Supplies & Materials            |
| Misc Cash Discounts                          |
| Miscellaneous                                |
| Miscellaneous / TOH / Lights                 |
| Miscellaneous / TOH / Solid Waste Collection |
| Miscellaneous / Estate of Roberta F. Jenks   |
| Miscellaneous / Canoe Launch Project         |
| Transfer In from General Fund Reserves       |
| Transfer In from General Fund Des.Reserves   |
| Transfer In from PD Forfeiture Accounts      |
| Transfer In Reserve Maintnenance Funds       |

| FY2019        | FY2020        | FY2021         | FY2021           | FY2022         |
|---------------|---------------|----------------|------------------|----------------|
| <u>ACTUAL</u> | <u>ACTUAL</u> | <b>ADOPTED</b> | <b>PROJECTED</b> | <b>ADOPTED</b> |
| 0             | 1,749         | 0              | 0                | 0              |
| 42,706        | 26,253        | 7,500          | 2,850            | 7,500          |
| 13            | 7             | 100            | 100              | 100            |
| 99,214        | 318,478       | 25,000         | 265,000          | 14,000         |
| 0             | 0             | 0              | 0                | 300            |
| 0             | 0             | 0              | 0                | 35,960         |
| 0             | 0             | 0              | 0                | 8,200          |
| 0             | 2,555         | 0              | 234,150          | 0              |
| 0             | 470,430       | 0              | 0                | 1,183,120      |
| 0             | 662,995       | 176,290        | 176,290          | 215,420        |
| 0             | 0             | 3,000          | 3,000            | 0              |
| 0             | 0             | 0              | 0                | 58,000         |
| 5,025,524     | 7,175,554     | 5,046,830      | 5,554,710        | 6,340,710      |