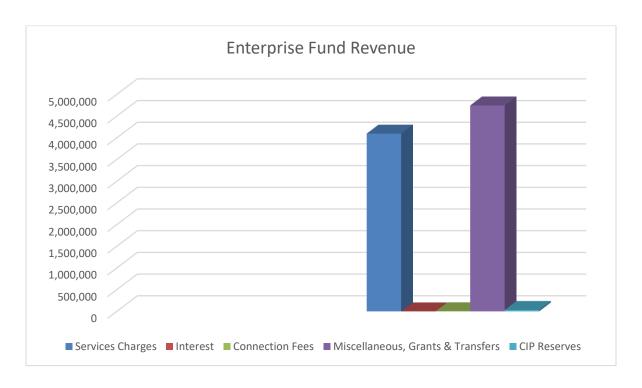

#### **Enterprise Fund (Water & Sewer)**

The Enterprise Fund, also known as the Water and Sewer Fund, is used to account for the operation, maintenance, and acquisition of Altavista's municipal water and sewer utility, supported by user charges to customers. For Fiscal Year 2022, Enterprise Fund operating revenues are estimated at \$4,132,800, an increase of 5.26% over FY 2021's operating revenues of \$3,926,220. The fourth year of a five-year plan to increase utility rates is included in the adopted budget as laid out in the plan previously presented by Woodard & Curran to meet

projected debt service requirements to fund the various infrastructure upgrades identified in the facility assessment for water and wastewater assets. An increase of 10% for water rates and 5% for sewer rates is proposed in this budget to be effective December 1, 2021. Although these changes are effective in December, customers will not see changes on their utility bills until the January bill for monthly customers or the April bill for quarterly customers. Also included in the FY2022 Adopted Budget is an increase in surcharge rates. Surcharge rates are reviewed annually and are calculated based on a formula set forth in the Town Code Sec. 78-552. Due to the increase in debt service, our user charge increased, resulting in a 26% increase in these rates. Although rates are increasing, revenue is decreasing, as industrial entities are constantly improving their process of wastewater effluent discharges. As previously mentioned, interest income was also not included in the adopted FY2022 Enterprise Fund Budget. This creates a decrease in revenue for Enterprise Fund use of approximately \$20,500. The adopted Enterprise Fund budget projects a surplus of \$65,550.

The Enterprise Fund Operating Budget is proposed at \$3,680,270, an increase of .75% compared to FY2021's Adopted Operating Budget of \$3,652,990. Included in the adopted budget is a new position in the Wastewater Department. This position is driven in part by the retirement of two long-term employees, and the restructuring of job responsibilities. The position being requested is Maintenance Worker. The cost of the additional position will be net neutral to the budget due to the retirement of the two employees. The adopted operational budget also includes funding of \$34,300 for the performance -based merit program, which includes wages and benefits, as well as \$7,100 to fund a Commercial Driver's License (CDL) Program.

The Adopted Capital Improvement Plan for the Enterprise Fund addresses equipment and infrastructure that needs repair. The electrical upgrade at the Wastewater Plant will continue with Phase III, and construction on two new projects will begin: The McMinnis Water Line Replacement Project and the Melinda Drive High Pressure Zone Project. All are funded with bond proceeds. The FY2022 Capital Improvement Plan for the Enterprise Fund totals \$5,134,780. Bond proceeds of \$4,714,250 will fund the three-infrastructure projects, and a portion of the operating surplus revenue of \$452,530 will fund the remaining capital items, leaving a surplus of \$65,550 to be transferred out to reserves.