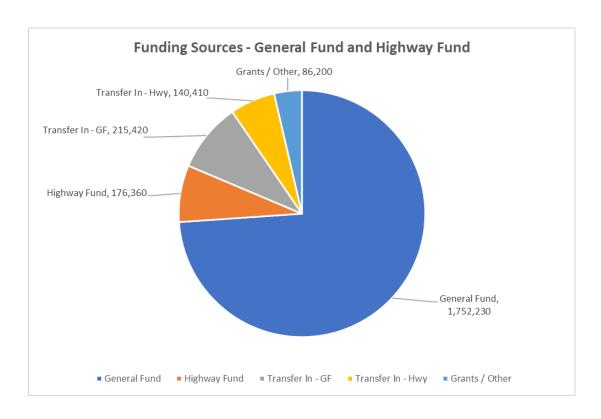

The FY2022 Adopted Budget Appropriations totals \$16,284,830. Of that amount, \$6,284,310 is for the General Fund, \$1,041,770 for the Highway Fund, \$8,880,600 for the Enterprise Fund, and \$78,150 for the Cemetery Fund.

#### General Fund

The General Fund is the Town's principle operating fund, and is supported by property taxes, meals tax, as well as other revenues.

General Fund revenues, not including transfers in from designated reserves, are expected to total \$4,884,170, a slight increase over FY2021's adopted budget of \$4,867,540, not including transfers. Interest Income is not included in the adopted FY2022 General Fund budget, as it was in fiscal year 2021, at the direction of Council during last year's budget discussions, amounting to approximately a \$94,000 reduction in revenue for General Fund use for fiscal year 2022. These funds will be set aside to fund future capital items. The FY2022 Adopted Budget incorporates all tax rates at their current levels.

The General Fund Operational / CIP Budget is adopted at \$6,219,310, an increase of 24.6% over last year's adopted operations budget of \$4,992,410. The FY2022 General Fund Budget includes a transfer out to reserves in the amount of \$65,000 to recoup the funds advanced to the Altavista Volunteer Fire Company to purchase a new fire engine and to the Cemetery Fund in the amount of \$56,400, which covers the annual \$25,000 allocation to the cemetery perpetual maintenance fund, plus \$31,400 to balance the Cemetery Fund's operational budget. The adopted budget also includes funding of \$53,800 for the Spark Innovation Center's operations, scheduled to open in the fall of 2021, funding of \$34,800 for the performance-based merit program, which includes wages and benefits, as well as funding of \$9,300, which includes wages and benefits, for a full-time position in Administration that was previously part-time, and \$15,790 to fund a Commercial Driver's License (CDL)

### **Highway Fund**

The Highway Fund consists of revenue that is provided through the Virginia Department of Transportation (VDOT) for maintenance of the Town's 'local streets.' The anticipated revenue from VDOT for FY2022 is

\$730,000. The Highway Fund Operational Budget is adopted at \$725,000, with capital improvements totaling \$316,770. The adopted budget includes a transfer in of Highway Funds from reserves. Of the \$311,770 being transferred in, \$140,410 is previously allocated funding designated for the replacement of the current street sweeper, and knuckle boom truck, as well as two vehicles. Also included in the Highway Fund Budget is funding to cover repair and maintenance of curbs and sidewalks, as well as paving of several streets identified in the street paving plan.