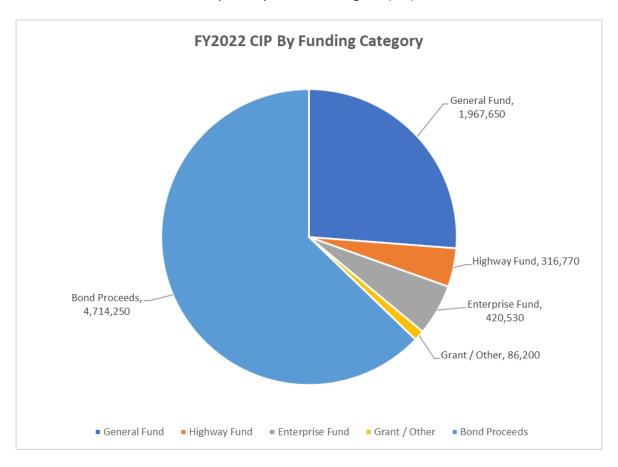

The Adopted Capital Improvement Plan for the Enterprise Fund addresses equipment and infrastructure that needs repair. The electrical upgrade at the Wastewater Plant will continue with Phase III, and construction on two new projects will begin: The McMinnis Water Line Replacement Project and the Melinda Drive High Pressure Zone Project. All are funded with bond proceeds. The FY2022 Capital Improvement Plan for the Enterprise Fund totals \$5,134,780. Bond proceeds of \$4,714,250 will fund the three-infrastructure projects, and a portion of the operating surplus revenue of \$452,530 will fund the remaining capital items, leaving a surplus of \$65,550 to be transferred out to reserves.