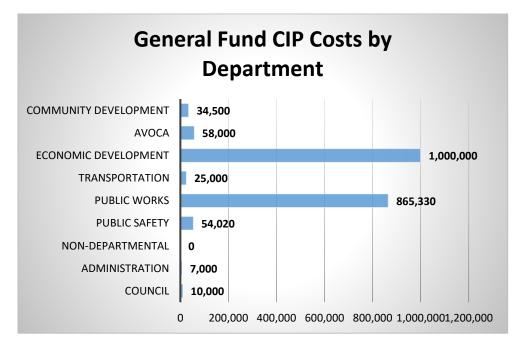

## EXPENDITURE SUMMARY (ALL FUNDS)

| GENERAL FUND (FUND 10)                                                                                               | FY2019<br>ACTUAL                   | FY2020<br>ACTUAL               | FY2021<br>ADOPTED                  | FY2021<br>PROJECTED                  | FY2022<br>ADOPTED                    |
|----------------------------------------------------------------------------------------------------------------------|------------------------------------|--------------------------------|------------------------------------|--------------------------------------|--------------------------------------|
| Council / Planning Commission Personnel Operations                                                                   | 21,060<br>6,183                    | 20,992<br>3,277                | 28,000<br>11,400                   | 28,000<br>11,542                     | 28,000<br>11,400                     |
| Debt Service CIP Council / Planning Commission - TOTAL:                                                              | 0<br><u>5,087</u><br><u>32,330</u> | 0<br><u>0</u><br><u>24,269</u> | 0<br><u>5,000</u><br>44,400        | 0<br><u>3,500</u><br><u>43,042</u>   | 0<br><u>10,000</u><br>49,400         |
| -                                                                                                                    | <u>32,330</u>                      | <u>24,203</u>                  | <del>11,100</del>                  | <del>13,012</del>                    | <del>43,400</del>                    |
| Administration Personnel Operations                                                                                  | 390,770<br>301,666                 | 435,401<br>342,236             | 519,100<br>387,510                 | 479,360<br>372,691                   | 508,910<br>405,340                   |
| Debt Service CIP Administration - TOTAL:                                                                             | 3,317<br>695,753                   | 1,041,865<br>1,819,503         | 41,000<br><u>947,610</u>           | 0<br><u>25,000</u><br><u>877,051</u> | 7,000<br><u>921,250</u>              |
| Non-Departmental                                                                                                     |                                    |                                |                                    |                                      |                                      |
| Operations Transfer Out to Cemetery Fund                                                                             | 352,826<br>-25,000                 | 792,396<br>-25,000             | 317,160<br>-54,300                 | 825,305<br>-34,330                   | 314,350<br>-56,400                   |
| Transfer Out to Enterprise Fund<br>Transfer Out to General Fund Reserve<br>Transfer Out to Gen. Fund Reserve (Fire D | 0<br>0<br>-65,000                  | 0<br>0<br><u>-65,000</u>       | 0<br>0<br><u>-65,000</u>           | 0<br>-566,565<br><u>-65,000</u>      | 0<br>0<br><u>-65,000</u>             |
| Operations w/o Transfers Out                                                                                         | <u>262,826</u>                     | 702,396                        | <u>197,860</u>                     | <u>159,410</u>                       | <u>192,950</u>                       |
| Non-Departmental - TOTAL:                                                                                            | <u>262,826</u>                     | <u>702,396</u>                 | <u>197,860</u>                     | <u>159,410</u>                       | <u>192,950</u>                       |
| Public Safety                                                                                                        |                                    |                                |                                    |                                      |                                      |
| Personnel<br>Operations                                                                                              | 852,311<br>104,237                 | 880,547<br>124,757             | 959,000<br>161,790                 | 903,979<br>137,030                   | 955,130<br>186,950                   |
| Debt Service                                                                                                         | 0                                  | 0                              | 0                                  | 0                                    | 0                                    |
| CIP<br>Public Safety - TOTAL:                                                                                        | <u>131,581</u><br>1,088,129        | <u>40,776</u><br>1,046,080     | <u>75,250</u><br>1,196,040         | <u>72,879</u><br>1,113,888           | <u>54,020</u><br>1,196,100           |
| Public Works                                                                                                         |                                    |                                |                                    |                                      |                                      |
| Personnel Operations                                                                                                 | 519,769<br>382,939                 | 506,451<br>379,921             | 652,950<br>393,210                 | 551,130<br>381,319                   | 736,800<br>400,880                   |
| Debt Service                                                                                                         | 23,127                             | 324,313                        | 20,410                             | 18,400                               | 21,430                               |
| CIP<br>Public Works - TOTAL:                                                                                         | <u>829,682</u><br><u>1,755,517</u> | 1,791,597<br>3,002,282         | <u>654,300</u><br><u>1,720,870</u> | <u>1,113,580</u><br><u>2,064,429</u> | <u>865,330</u><br><u>2,024,440</u>   |
| Transit System                                                                                                       |                                    |                                |                                    |                                      |                                      |
| Personnel                                                                                                            | 78,465                             | 73,864                         | 103,470                            | 89,870                               | 102,610                              |
| Operations<br>Debt Service                                                                                           | 27,243<br>0                        | 19,767<br>0                    | 25,660<br>0                        | 25,685<br>0                          | 25,630<br>0                          |
| CIP                                                                                                                  | <u>2,474</u>                       | <u>5,500</u>                   | 109,800                            | <u>110,600</u>                       | <u>25,000</u>                        |
| Transit System - TOTAL:                                                                                              | <u>108,182</u>                     | <u>99,131</u>                  | <u>238,930</u>                     | <u>226,155</u>                       | <u>153,240</u>                       |
| Economic Development                                                                                                 |                                    |                                |                                    |                                      |                                      |
| Personnel<br>Operations                                                                                              | 0<br>142,512                       | 15,748<br>289,590              | 0<br>216,250                       | 0<br>2,230                           | 0<br>279,400                         |
| Debt Service                                                                                                         | 0                                  | 205,550                        | 210,230                            | 2,230                                | 0                                    |
| CIP<br>Economic Development - TOTAL:                                                                                 | <u>0</u><br><u>142,512</u>         | <u>0</u><br>305,338            | <u>200,000</u><br><u>416,250</u>   | <u>200,000</u><br><u>202,230</u>     | <u>1,000,000</u><br><u>1,279,400</u> |

| GENERAL FUND (FUND 10)                                                                     | FY2019<br>ACTUAL                            | FY2020<br>ACTUAL                               | FY2021<br>ADOPTED                                    | FY2021<br>PROJECTED                                  | FY2022<br>ADOPTED                                         |
|--------------------------------------------------------------------------------------------|---------------------------------------------|------------------------------------------------|------------------------------------------------------|------------------------------------------------------|-----------------------------------------------------------|
| Avoca Museum                                                                               |                                             |                                                |                                                      |                                                      |                                                           |
| Personnel                                                                                  | 64,924                                      | 65,030                                         | 67,900                                               | 67,900                                               | 69,120                                                    |
| Operations                                                                                 | 2,031                                       | 897                                            | 450                                                  | 680                                                  | 690                                                       |
| Debt Service                                                                               | 0                                           | 0                                              | 0                                                    | 0                                                    | 0                                                         |
| CIP                                                                                        | 14,500                                      | 18,842                                         | <u>5,000</u>                                         | <u>5,000</u>                                         | <u>58,000</u>                                             |
| Avoca Museum - TOTAL:                                                                      | <u>81,455</u>                               | <u>84,769</u>                                  | <u>73,350</u>                                        | <u>73,580</u>                                        | <u>127,810</u>                                            |
| Community Development Personnel Operations Debt Service CIP Community Development - TOTAL: | 0<br>3,530<br>0<br><u>0</u><br><u>3,530</u> | 0<br>1,786<br>0<br><u>0</u><br><u>1,786</u>    | 127,600<br>29,500<br>0<br><u>0</u><br><u>157,100</u> | 108,430<br>20,600<br>0<br><u>0</u><br><u>129,030</u> | 146,270<br>93,950<br>0<br><u>34,500</u><br><u>274,720</u> |
| GENERAL FUND TOTALS  Personnel  Operations  Debt Service  CIP                              | 1,927,299<br>1,233,167<br>23,127<br>986,641 | 1,998,035<br>1,864,626<br>324,313<br>2,898,579 | 2,458,020<br>1,423,630<br>20,410<br>1,090,350        | 2,228,669<br>1,111,187<br>18,400<br>1,530,558        | 2,546,840<br>1,597,190<br>21,430<br>2,053,850             |
| GENERAL FUND - GRAND TOTAL:                                                                | 4,170,234                                   | 7,085,553                                      | 4,992,410                                            | 4,888,814                                            | 6,219,310                                                 |