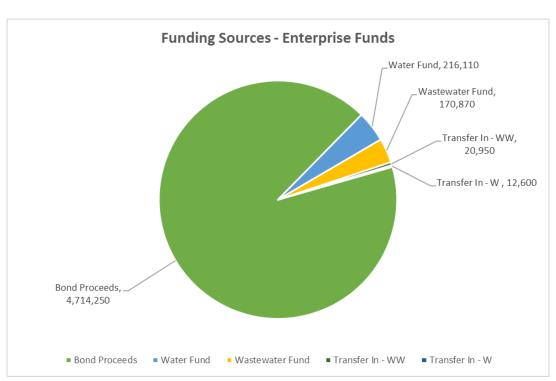

#### **Enterprise Fund (Water & Sewer)**

The Enterprise Fund, also known as the Water and Sewer Fund, is used to account for the operation, maintenance, and acquisition of Altavista's municipal water and sewer utility, supported by user charges to customers. For Fiscal Year 2022, Enterprise Fund operating revenues are estimated at \$4,132,800, an increase of 5.26% over FY 2021's operating revenues of \$3,926,220. The fourth year of a five-year plan to increase utility rates is included in the adopted budget as laid out in the plan previously presented by Woodard & Curran to meet

projected debt service requirements to fund the various infrastructure upgrades identified in the facility assessment for water and wastewater assets. An increase of 10% for water rates and 5% for sewer rates is proposed in this budget to be effective December 1, 2021. Although these changes are effective in December, customers will not see changes on their utility bills until the January bill for monthly customers or the April bill for quarterly customers. Also included in the FY2022 Adopted Budget is an increase in surcharge rates. Surcharge rates are reviewed annually and are calculated based on a formula set forth in the Town Code Sec. 78-552. Due to the increase in debt service, our user charge increased, resulting in a 26% increase in these rates. Although rates are increasing, revenue is decreasing, as industrial entities are constantly improving their process of wastewater effluent discharges. As previously mentioned, interest income was also not included in the adopted FY2022 Enterprise Fund Budget. This creates a decrease in revenue for Enterprise Fund use of approximately \$20,500. The adopted Enterprise Fund budget projects a surplus of \$65,550.

The Adopted Capital Improvement Plan for the Enterprise Fund addresses equipment and infrastructure that needs repair. The electrical upgrade at the Wastewater Plant will continue with Phase III, and construction on two new projects will begin: The McMinnis Water Line Replacement Project and the Melinda Drive High Pressure Zone Project. All are funded with bond proceeds. The FY2022 Capital Improvement Plan for the Enterprise Fund totals \$5,134,780. Bond proceeds of \$4,714,250 will fund the three-infrastructure projects, and a portion of the operating surplus revenue of \$452,530 will fund the remaining capital items, leaving a surplus of \$65,550 to be transferred out to reserves.