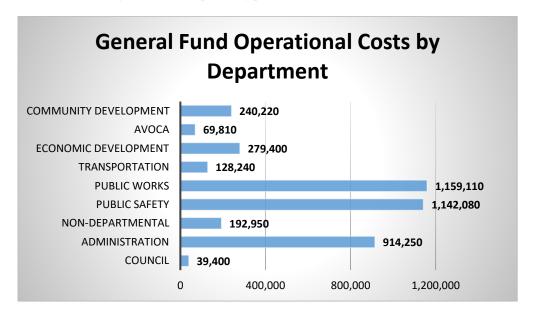

## EXPENDITURE SUMMARY (ALL FUNDS)

| GENERAL FUND (FUND 10)                                                                                               | FY2019<br>ACTUAL                   | FY2020<br>ACTUAL               | FY2021<br>ADOPTED                  | FY2021<br>PROJECTED                  | FY2022<br>ADOPTED                    |
|----------------------------------------------------------------------------------------------------------------------|------------------------------------|--------------------------------|------------------------------------|--------------------------------------|--------------------------------------|
| Council / Planning Commission Personnel Operations                                                                   | 21,060<br>6,183                    | 20,992<br>3,277                | 28,000<br>11,400                   | 28,000<br>11,542                     | 28,000<br>11,400                     |
| Debt Service CIP Council / Planning Commission - TOTAL:                                                              | 0<br><u>5,087</u><br><u>32,330</u> | 0<br><u>0</u><br><u>24,269</u> | 0<br><u>5,000</u><br>44,400        | 0<br><u>3,500</u><br><u>43,042</u>   | 0<br><u>10,000</u><br>49,400         |
| -                                                                                                                    | <u>32,330</u>                      | <u>24,203</u>                  | <del>11,100</del>                  | <del>13,012</del>                    | <del>43,400</del>                    |
| Administration Personnel Operations                                                                                  | 390,770<br>301,666                 | 435,401<br>342,236             | 519,100<br>387,510                 | 479,360<br>372,691                   | 508,910<br>405,340                   |
| Debt Service CIP Administration - TOTAL:                                                                             | 3,317<br>695,753                   | 1,041,865<br>1,819,503         | 41,000<br><u>947,610</u>           | 0<br><u>25,000</u><br><u>877,051</u> | 7,000<br><u>921,250</u>              |
| Non-Departmental                                                                                                     |                                    |                                |                                    |                                      |                                      |
| Operations Transfer Out to Cemetery Fund                                                                             | 352,826<br>-25,000                 | 792,396<br>-25,000             | 317,160<br>-54,300                 | 825,305<br>-34,330                   | 314,350<br>-56,400                   |
| Transfer Out to Enterprise Fund<br>Transfer Out to General Fund Reserve<br>Transfer Out to Gen. Fund Reserve (Fire D | 0<br>0<br>-65,000                  | 0<br>0<br><u>-65,000</u>       | 0<br>0<br><u>-65,000</u>           | 0<br>-566,565<br><u>-65,000</u>      | 0<br>0<br><u>-65,000</u>             |
| Operations w/o Transfers Out                                                                                         | <u>262,826</u>                     | 702,396                        | <u>197,860</u>                     | <u>159,410</u>                       | <u>192,950</u>                       |
| Non-Departmental - TOTAL:                                                                                            | <u>262,826</u>                     | <u>702,396</u>                 | <u>197,860</u>                     | <u>159,410</u>                       | <u>192,950</u>                       |
| Public Safety                                                                                                        |                                    |                                |                                    |                                      |                                      |
| Personnel<br>Operations                                                                                              | 852,311<br>104,237                 | 880,547<br>124,757             | 959,000<br>161,790                 | 903,979<br>137,030                   | 955,130<br>186,950                   |
| Debt Service                                                                                                         | 0                                  | 0                              | 0                                  | 0                                    | 0                                    |
| CIP<br>Public Safety - TOTAL:                                                                                        | <u>131,581</u><br>1,088,129        | <u>40,776</u><br>1,046,080     | <u>75,250</u><br>1,196,040         | <u>72,879</u><br>1,113,888           | <u>54,020</u><br>1,196,100           |
| Public Works                                                                                                         |                                    |                                |                                    |                                      |                                      |
| Personnel Operations                                                                                                 | 519,769<br>382,939                 | 506,451<br>379,921             | 652,950<br>393,210                 | 551,130<br>381,319                   | 736,800<br>400,880                   |
| Debt Service                                                                                                         | 23,127                             | 324,313                        | 20,410                             | 18,400                               | 21,430                               |
| CIP<br>Public Works - TOTAL:                                                                                         | <u>829,682</u><br><u>1,755,517</u> | 1,791,597<br>3,002,282         | <u>654,300</u><br><u>1,720,870</u> | <u>1,113,580</u><br><u>2,064,429</u> | <u>865,330</u><br><u>2,024,440</u>   |
| Transit System                                                                                                       |                                    |                                |                                    |                                      |                                      |
| Personnel                                                                                                            | 78,465                             | 73,864                         | 103,470                            | 89,870                               | 102,610                              |
| Operations<br>Debt Service                                                                                           | 27,243<br>0                        | 19,767<br>0                    | 25,660<br>0                        | 25,685<br>0                          | 25,630<br>0                          |
| CIP                                                                                                                  | <u>2,474</u>                       | <u>5,500</u>                   | 109,800                            | <u>110,600</u>                       | <u>25,000</u>                        |
| Transit System - TOTAL:                                                                                              | <u>108,182</u>                     | <u>99,131</u>                  | <u>238,930</u>                     | <u>226,155</u>                       | <u>153,240</u>                       |
| Economic Development                                                                                                 |                                    |                                |                                    |                                      |                                      |
| Personnel<br>Operations                                                                                              | 0<br>142,512                       | 15,748<br>289,590              | 0<br>216,250                       | 0<br>2,230                           | 0<br>279,400                         |
| Debt Service                                                                                                         | 0                                  | 205,550                        | 210,230                            | 2,230                                | 0                                    |
| CIP<br>Economic Development - TOTAL:                                                                                 | <u>0</u><br><u>142,512</u>         | <u>0</u><br>305,338            | <u>200,000</u><br><u>416,250</u>   | <u>200,000</u><br><u>202,230</u>     | <u>1,000,000</u><br><u>1,279,400</u> |

| GENERAL FUND (FUND 10)                                                                     | FY2019<br>ACTUAL                            | FY2020<br>ACTUAL                               | FY2021<br>ADOPTED                                    | FY2021<br>PROJECTED                                  | FY2022<br>ADOPTED                                         |
|--------------------------------------------------------------------------------------------|---------------------------------------------|------------------------------------------------|------------------------------------------------------|------------------------------------------------------|-----------------------------------------------------------|
| Avoca Museum                                                                               |                                             |                                                |                                                      |                                                      |                                                           |
| Personnel                                                                                  | 64,924                                      | 65,030                                         | 67,900                                               | 67,900                                               | 69,120                                                    |
| Operations                                                                                 | 2,031                                       | 897                                            | 450                                                  | 680                                                  | 690                                                       |
| Debt Service                                                                               | 0                                           | 0                                              | 0                                                    | 0                                                    | 0                                                         |
| CIP                                                                                        | 14,500                                      | 18,842                                         | <u>5,000</u>                                         | <u>5,000</u>                                         | <u>58,000</u>                                             |
| Avoca Museum - TOTAL:                                                                      | <u>81,455</u>                               | <u>84,769</u>                                  | <u>73,350</u>                                        | <u>73,580</u>                                        | <u>127,810</u>                                            |
| Community Development Personnel Operations Debt Service CIP Community Development - TOTAL: | 0<br>3,530<br>0<br><u>0</u><br><u>3,530</u> | 0<br>1,786<br>0<br><u>0</u><br><u>1,786</u>    | 127,600<br>29,500<br>0<br><u>0</u><br><u>157,100</u> | 108,430<br>20,600<br>0<br><u>0</u><br><u>129,030</u> | 146,270<br>93,950<br>0<br><u>34,500</u><br><u>274,720</u> |
| GENERAL FUND TOTALS  Personnel  Operations  Debt Service  CIP                              | 1,927,299<br>1,233,167<br>23,127<br>986,641 | 1,998,035<br>1,864,626<br>324,313<br>2,898,579 | 2,458,020<br>1,423,630<br>20,410<br>1,090,350        | 2,228,669<br>1,111,187<br>18,400<br>1,530,558        | 2,546,840<br>1,597,190<br>21,430<br>2,053,850             |
| GENERAL FUND - GRAND TOTAL:                                                                | 4,170,234                                   | 7,085,553                                      | 4,992,410                                            | 4,888,814                                            | 6,219,310                                                 |