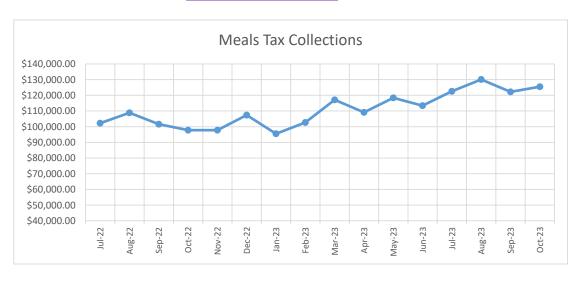

| May-23 | \$118,399.94 |             |                |
| Jun-23 | \$113,397.74 | Budgeted:   | \$1,320,000    |
| Jul-23 | \$122,590.49 | +/-         | -\$819,572.31  |
| Aug-23 | \$130,076.20 | % of Budget | 37.91%         |
| Sep-23 | \$122,246.91 |             |                |
| Oct-23 | \$125,514.09 |             |                |
| Nov-23 |              |             |                |
| Dec-23 |              |             |                |
| Jan-24 |              |             |                |
| Feb-24 |              |             |                |
| Mar-24 |              |             |                |
| Apr-24 |              |             |                |
| May-24 |              |             |                |
| Jun-24 |              |             |                |



# Town of Altavista Local Sales Tax

| Jul-22 | \$20,618 |
|--------|----------|
| Aug-22 | \$20,414 |
| Sep-22 | \$20,655 |
| Oct-22 | \$19,303 |
| Nov-22 | \$20,096 |
| Dec-22 | \$23,677 |
| Jan-23 | \$19,205 |
| Feb-23 | \$18,443 |
| Mar-23 | \$22,127 |
| Apr-23 | \$19,837 |
| May-23 | \$19,095 |
| Jun-23 | \$27,398 |
| Jul-23 | \$21,137 |
| Aug-23 | \$19,671 |
| Sep-23 | \$24,839 |
| Oct-23 |          |
| Nov-23 |          |
| Dec-23 |          |
| Jan-24 |          |
| Feb-24 |          |
| Mar-24 |          |
| Apr-24 |          |
|        |          |
| May-24 |          |

# YTD TOTAL (FY)

| FY2021 | \$210,965 |
|--------|-----------|
| FY2022 | \$228,889 |
| FY2023 | \$250,867 |

# MTD TOTAL (FY)

| FY2023 | \$61,686 |
|--------|----------|
| FY2024 | \$65,647 |
| +/-    | \$3,