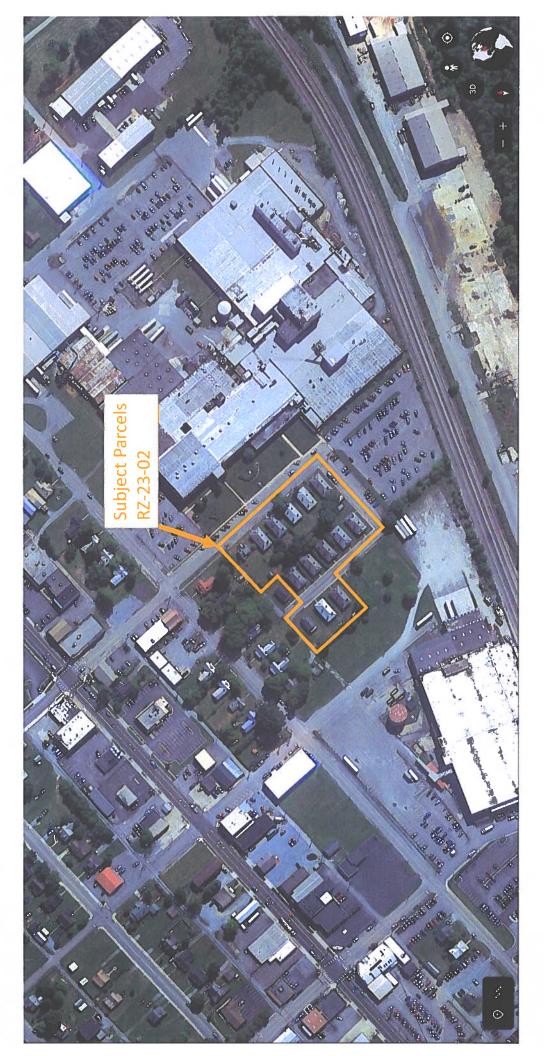

#### 7. PUBLIC HEARING(S)

7.A Public Hearing:Â Re-zoning Request - Amherst Avenue and Novelty Street TC-Agenda-Packet\_12SEPT23\_v.final.pdf