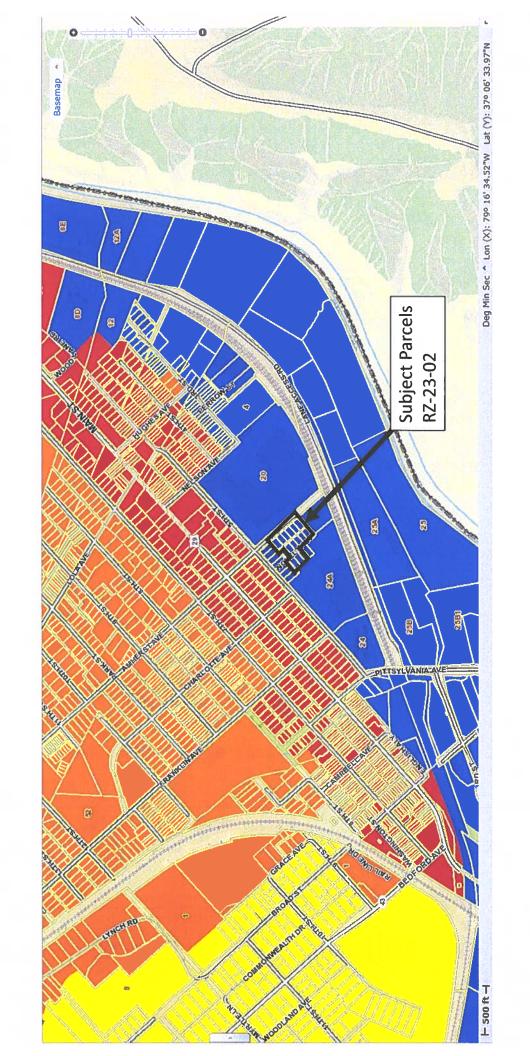

#### 7. PUBLIC HEARING(S)

7.A Public Hearing:Â Re-zoning Request - Amherst Avenue and Novelty Street TC-Agenda-Packet\_12SEPT23\_v.final.pdf