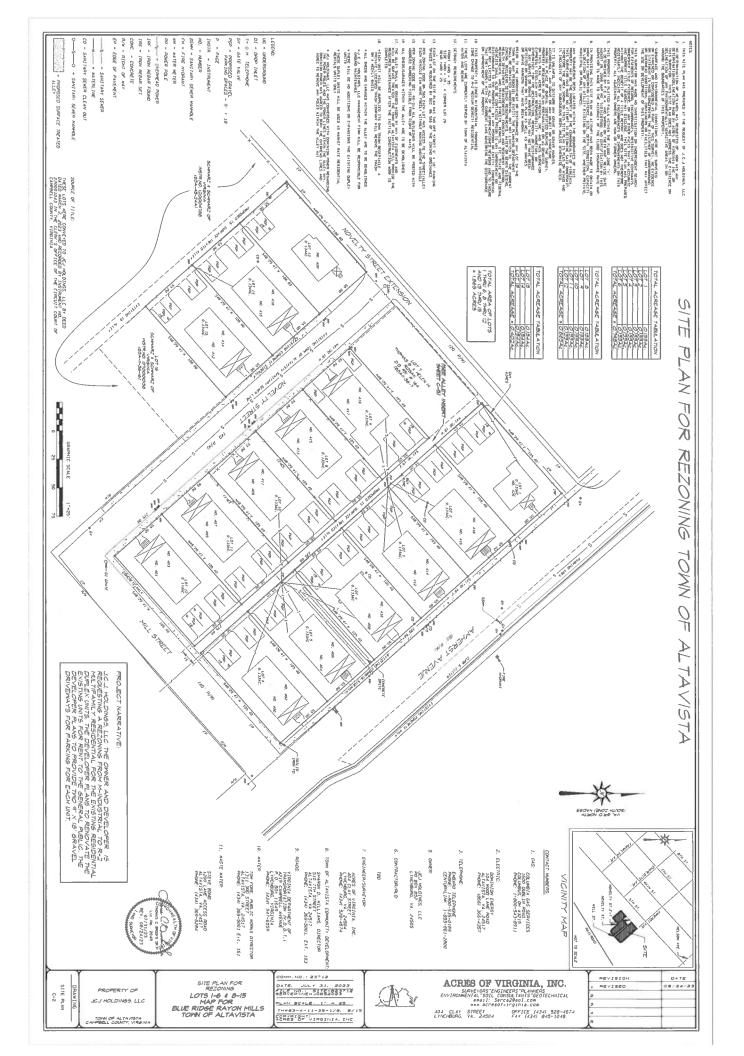

#### 7. PUBLIC HEARING(S)

7.A Public Hearing:Â Re-zoning Request - Amherst Avenue and Novelty Street TC-Agenda-Packet\_12SEPT23\_v.final.pdf