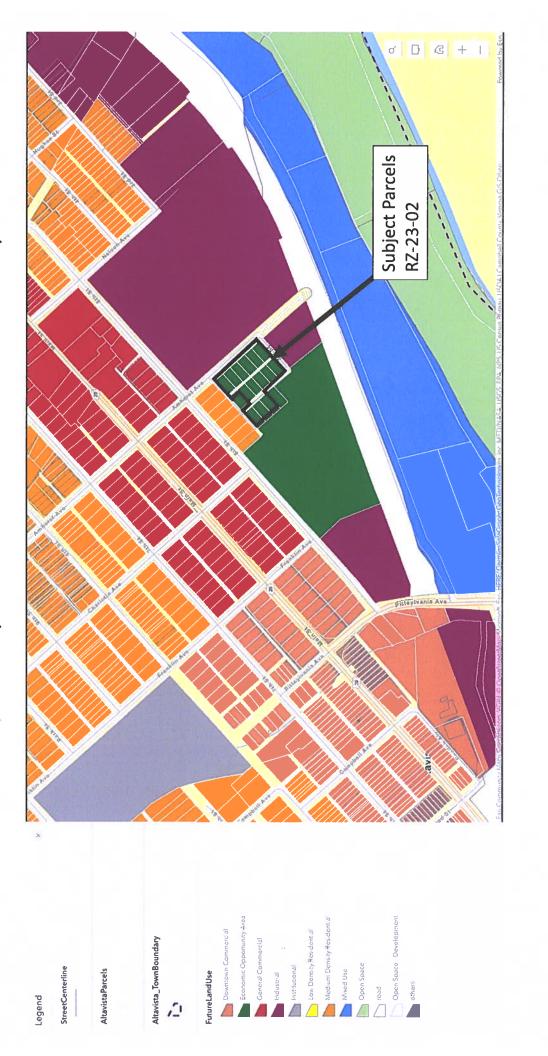

#### 7. PUBLIC HEARING(S)

7.A Public Hearing:Â Re-zoning Request - Amherst Avenue and Novelty Street TC-Agenda-Packet\_12SEPT23\_v.final.pdf