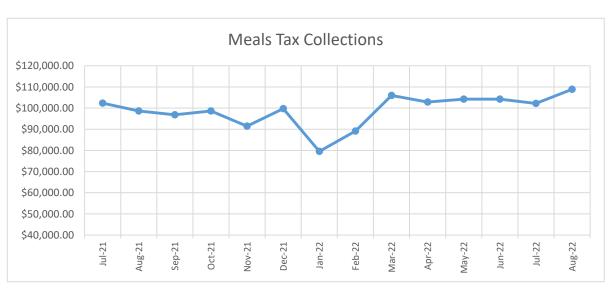

#### 10.B Departmental Reports - Finance

Attachment 1 . Meals Tax Report Attachment 2. Local Sales Tax Report Attachment 3. Lodging Tax Report Attachment 4. Cigarette Tax Report

10.CCommunity Development Monthly Report - September 2022 Attachment. CD Sept 2022 Monthly Report