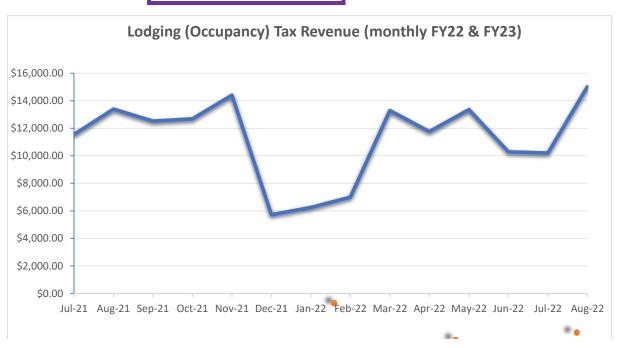

#### 10.B Departmental Reports - Finance

Attachment 1 . Meals Tax Report Attachment 2. Local Sales Tax Report Attachment 3. Lodging Tax Report Attachment 4. Cigarette Tax Report

10.CCommunity Development Monthly Report - September 2022 Attachment. CD Sept 2022 Monthly Report