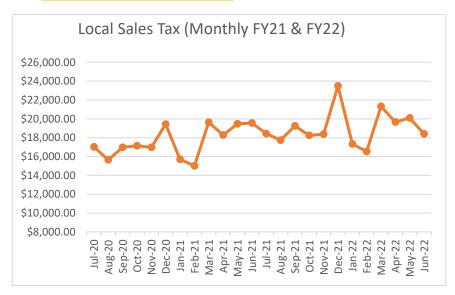

|
| Jun-21 | \$19,547         | Budgeted:   | \$180,000      |
| Jul-21 | \$18,437         | +/-         | -\$48,889      |
| Aug-21 | \$17,735         | % of Budget | 117.13%        |
| Sep-21 | \$19,246         |             |                |
| Oct-21 | \$18,249         |             |                |
| Nov-21 | <b>\$18,373</b>  |             |                |
| Dec-21 | <b>\$23,498</b>  |             |                |
| Jan-22 | <b>\$17,336</b>  |             |                |
| Feb-22 | \$16,524         |             |                |
| Mar-22 | \$21,319         |             |                |
| Apr-22 | \$19,664         |             |                |
| May-22 | <b>\$20,10</b> 6 |             |                |
| Jun-22 | \$18,402         |             |                |



# Town of Altavista Lodging (Occupancy) Tax

| Jul-21                                                             | \$11,551 |
|--------------------------------------------------------------------|----------|
| Aug-21                                                             | \$13,399 |
| Sep-21                                                             | \$12,518 |
| Oct-21                                                             | \$12,686 |
| Nov-21                                                             | \$14,408 |
| Dec-21                                                             | \$5,722  |
| Jan-22                                                             | \$6,248  |
| Feb-22                                                             | \$7,000  |
| Mar-22