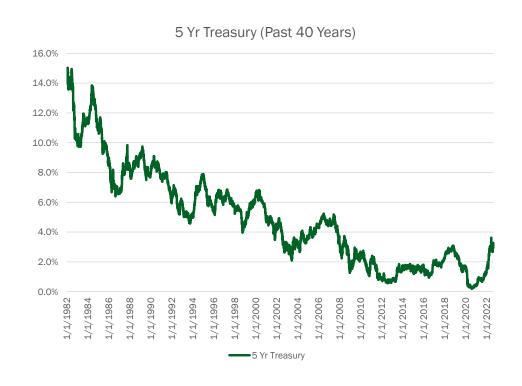

176,250              | 176,59       |
| 2042                               | 166,808      | 171,956              | 175,559      | 168,124                                 | 173,325              | 176,90       |
| 2043                               | 166,288      | 168,018              | 174,881      | 168,399                                 | 170,150              | 177,00       |
| Total Debt Service                 | \$ 3,357,579 | \$ 3,533,447         | \$ 3,534,348 | \$ 3,388,773                            | \$ 3,565,633         | \$ 3,566,480 |
| Difference vs. ANBT                |              | \$ 175,869           | \$ 176,769   |                                         | \$ 176,860           | \$ 177,707   |

PUBLIC FINANCE

# Exhibit #3 | Treasury: 5 Year Constant Maturity



11





### 5 Year Treasury (Constant Maturity) - Past Year

Minimum 0.8%Maximum 3.6%

• Total Increase 2.8% (280bps)

 FNB's proposal would reset the rate in Year 10 and again in Year 15:

• BQ - 5 Year TCM + 25bps

• NBQ - 5 Year TCM + 40bps



### Disclaimer



The enclosed information relates to an existing or potential municipal advisor engagement.

The U.S. Securities and Exchange Commission (the "SEC") has clarified that a broker, dealer or municipal securities dealer engaging in municipal advisory activities outside the scope of underwriting a particular issuance of municipal securities should be subject to municipal advisor registration. Davenport & Company LLC ("Davenport") has registered as a municipal advisor with the SEC. As a registered municipal advisor Davenport may provide adv