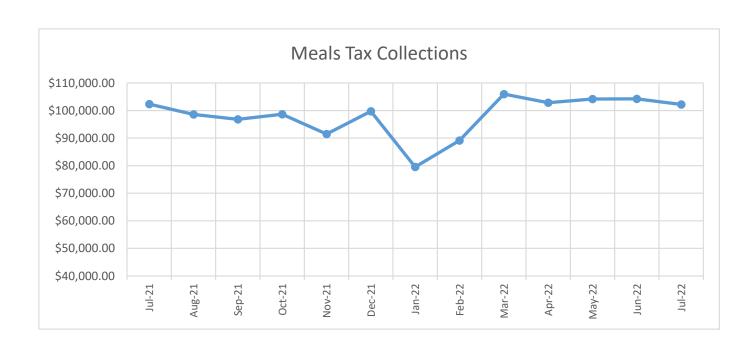

top              |
| 28-Aug                 |                  | 2148-                  | C Earhart            | BOL                       |
| == :9                  |                  |                        |                      |                           |
| 28-Aug                 | Rt 29            | 2159-                  | C Earhart            | Traffic Stop              |



AGENDA ITEM #: 10.E

#### REPORTS AND COMMUNICATIONS

**Title: Departmental Reports - Finance** 

Staff Resource: Tobie Shelton, Director of Finance and Administration

Action(s):

**Explanation:** 

**Background:** 

**Funding Source(s):** 

Attachments: (click item to open)

Attachment 1. Meals Tax Report

Attachment 2. Sales Tax Report

Attachment 3. Lodging Tax Report

Attachment 4. Cigarette Tax Report



## Town of Altavista Local Sales Tax

| 11.20  | 647.022          | I           | VTD TOTAL (EV) |
|--------|------------------|-------------|----------------|
| Jul-20 | \$17,032         |             | YTD TOTAL (FY) |
| Aug-20 | \$15,648         |             | \$171,886      |
| Sep-20 | \$16,975         |             | \$169,649      |
| Oct-20 | \$17,144         | FY2020      | \$170,672      |
| Nov-20 | \$16,974         | FY2021      | \$210,836      |
| Dec-20 | \$19,443         |             |                |
| Jan-21 | \$15,691         |             | MTD TOTAL (FY) |
| Feb-21 | \$15,004         | FY2021      | \$210,836      |
| Mar-21 | \$19,642         | FY2022      | \$228,889      |
| Apr-21 | \$18,276         | +/-         | \$18,053       |
| May-21 | \$19,461