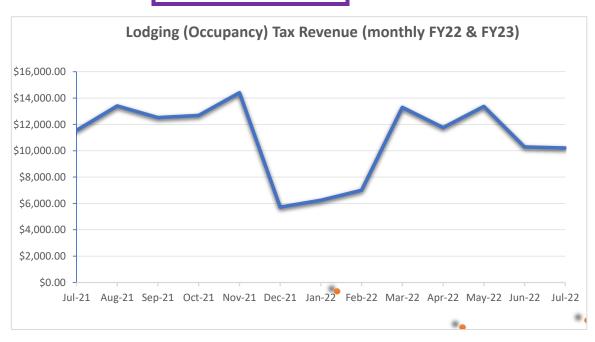

|          |
| Jul-22<br>Aug-22<br>Sep-22<br>Oct-22<br>Nov-22<br>Dec-22           |          |
| Jul-22<br>Aug-22<br>Sep-22<br>Oct-22<br>Nov-22<br>Dec-22<br>Jan-23 |          |
| Jul-22 Aug-22 Sep-22 Oct-22 Nov-22 Dec-22 Jan-23 Feb-23            |          |
| Jul-22 Aug-22 Sep-22 Oct-22 Nov-22 Dec-22 Jan-23 Feb-23 Mar-23     |          |

| FY2022    | FISCAL YEAR<br>TOTAL<br>\$132,244 |
|-----------|-----------------------------------|
|           | MTD TOTAL (FY)                    |
| FY2022    | \$11,551                          |
| FY2023    | \$10,206                          |
| +/-       | -\$1,345                          |
| Budgeted: | \$99,500                          |
| +/-       | -\$89,294                         |
| %/Budget: | 10.26%                            |



## Town of Altavista Local Cigarette Tax

| _      |                  |
|--------|------------------|
| Jul-20 | \$7,556          |
| Aug-20 | \$7,500          |
| Sep-20 | \$11,250         |
| Oct-20 | \$11,306         |
| Nov-20 | \$11,250         |
| Dec-20 | \$11,250         |
| Jan-21 | \$125            |
| Feb-21 | \$3 <i>,</i> 750 |
| Mar-21 | \$15,000         |
| Apr-21 | \$7,500          |
| May-21 | \$7,500          |
| Jun-21 | \$7,625          |
| Jul-21 | \$7,500          |
| Aug-21 | \$15,000         |
| Sep-21 | \$7,650          |
| Oct-21 | \$7,500          |
| Nov-21 | \$11,235         |
| Dec-21 | \$7,500          |
| Jan-22 | \$0              |
| Feb-22 | \$0              |
| Mar-22 | \$15,000         |
| Apr-22 | \$7,500          |
| May-22 | \$7,500          |
| Jun-