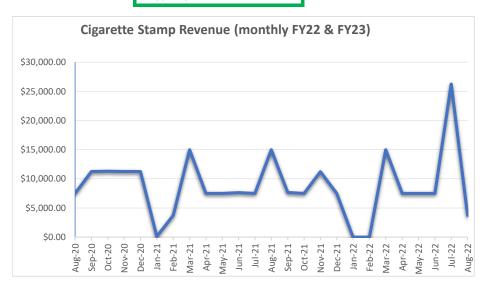

|
| Aug-22 | \$3,750          |
| Sep-22 |                  |
| Oct-22 |                  |
| Nov-22 |                  |
| Dec-22 |                  |
| Jan-23 |                  |
| Feb-23 |                  |
| Mar-23 |                  |
| Apr-23 |                  |
| May-23 |                  |
| Jun-23 |                  |

|           | FISCAL YEAR    |
|-----------|----------------|
|           | TOTAL          |
| FY2019    | \$140,288      |
| FY2020    | \$124,684      |
| FY2021    | \$101,612      |
| FY2022    | \$93,885       |
|           | MTD TOTAL (FY) |
| FY2022    | \$22,500       |
| FY2023    | \$30,000       |
| +/-       | \$7,500        |
| Budgeted: | \$100,000      |
| +/-       | -\$70,000      |
| %/Budget: | 30.00%         |
|           |                |





AGENDA ITEM #: 10.F

#### REPORTS AND COMMUNICATIONS

Title: Town Council Monthly Meeting Calendars Staff Resource: Crystal Hailey, Assistant Town Clerk

#### Action(s):

Informational Item

#### **Explanation:**

Altavista Town Council's monthly meeting calendars for September and October, 2022.

#### **Background:**

#### **Funding Source(s):**

Attachments: (click item to open)

Attachment 1. Council Calendar - September 2022

Attachment 2. Town Council Meeting Calendar-October 2022

# SEPTEMBER 2022

| Sunday                         | Monday                            | Tuesday                                       | Weds.         | Thursday                       | Friday | Saturday                  |
|--------------------------------|-----------------------------------|-----------