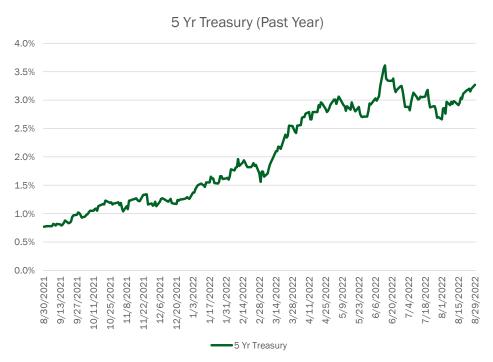

6,250              | 176,59       |
| 2042                               | 166,808      | 171,956              | 175,559      | 168,124                                 | 173,325              | 176,90       |
| 2043                               | 166,288      | 168,018              | 174,881      | 168,399                                 | 170,150              | 177,00       |
| Total Debt Service                 | \$ 3,357,579 | \$ 3,533,447         | \$ 3,534,348 | \$ 3,388,773                            | \$ 3,565,633         | \$ 3,566,480 |
| Difference vs. ANBT                |              | \$ 175,869           | \$ 176,769   |                                         | \$ 176,860           | \$ 177,707   |

PUBLIC FINANCE

# Exhibit #3 | Treasury: 5 Year Constant Maturity



11





### 5 Year Treasury (Constant Maturity) - Past Year

Minimum 0.8%Maximum 3.6%

• Total Increase 2.8% (280bps)

 FNB's proposal would reset the rate in Year 10 and again in Year 15:

• BQ - 5 Year TCM + 25bps

• NBQ - 5 Year TCM + 40bps



### Disclaimer



The enclosed information relates to an existing or potential municipal advisor engagement.

The U.S. Securities and Exchange Commission (the "SEC") has clarified that a broker, dealer or municipal securities dealer engaging in municipal advisory activities outside the scope of underwriting a particular issuance of municipal securities should be subject to municipal advisor registration. Davenport & Company LLC ("Davenport") has registered as a municipal advisor with the SEC. As a registered municipal advisor Davenport may provide advic