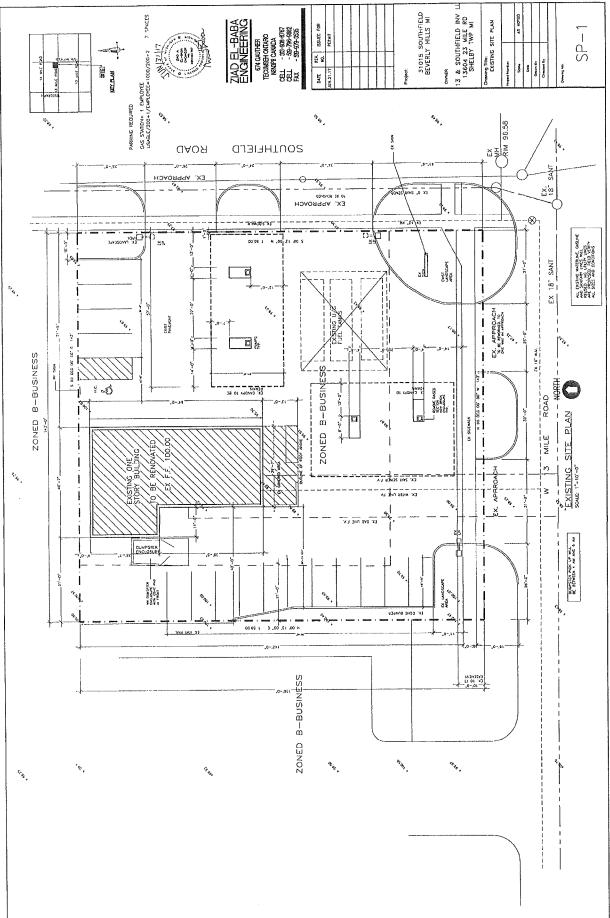

| Attention:                                                      | Mark Lloyd, Planning and Zoning Administrator                                      |  |
|-----------------------------------------------------------------|------------------------------------------------------------------------------------|--|
| Subject:                                                        | Subject: BP – Sign application review                                              |  |
| Location:                                                       | Location: 31015 Southfield Road – northwest corner of Southfield and 13 Mile Roads |  |
| Zoning: B Business District and Village Center Overlay District |                                                                                    |  |

Dear Commissioners:

At the Village's request, we have reviewed the sign application submittal from BP for the existing gasoline filling station at 31015 Southfield Road.

The submittal has been reviewed for compliance with the requirements of the Village Zoning Ordinance. If approved by the Commission, the applicant must obtain a permit prior to installation.

The proposal entails 2 new signs affixed to the structures covering the fuel pump islands (1 facing each roadway). The business currently has a ground sign located towards the intersection, so the proposal would constitute a  $2^{nd}$  sign type. Section 22.32.095 allows up to 2 sign types per business in the form of wall, ground or canopy signage.