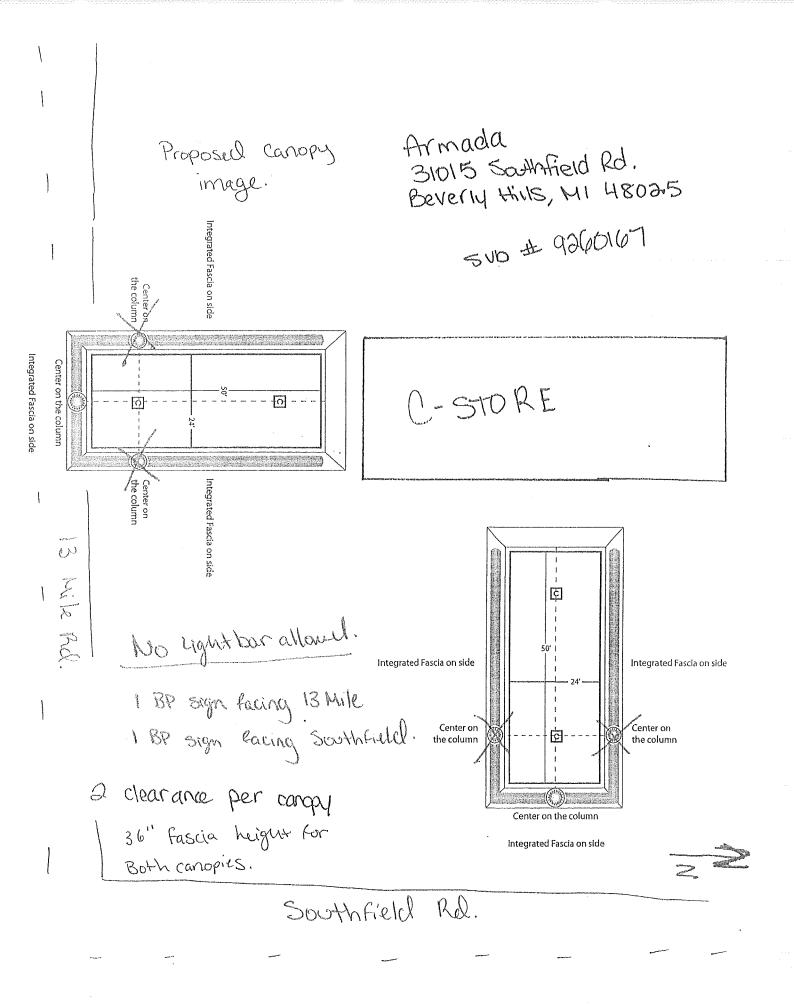

The proposal entails 2 new signs affixed to the structures covering the fuel pump islands (1 facing each roadway). The business currently has a ground sign located towards the intersection, so the proposal would constitute a  $2^{nd}$  sign type. Section 22.32.095 allows up to 2 sign types per business in the form of wall, ground or canopy signage.

However, in our opinion, the proposal is not identified as an allowable sign type in the Village Zoning Ordinance. Therefore, we do not believe the signs requested are permitted.

More specifically, the application form identifies the proposal as "wall" signage, though the submittal materials refer to "canopy" signs, as the structures are often referred to as gas station canopies.

Based on the definitions contained in the Zoning Ordinance, the structures covering the fuel pump islands are neither "walls" nor "canopies." As such, signage affixed thereto would not be considered a wall or canopy sign.

Should the Commission disagree with this opinion, the proposal would comply with the requirements for wall or canopy signs based on size and quantity; however, the illumination standards are not met.

The proposal includes 100% internal illumination, whereas wall signs are allowed up to 30% internal illumination, and canopy signs are not permitted to be internally illuminated.