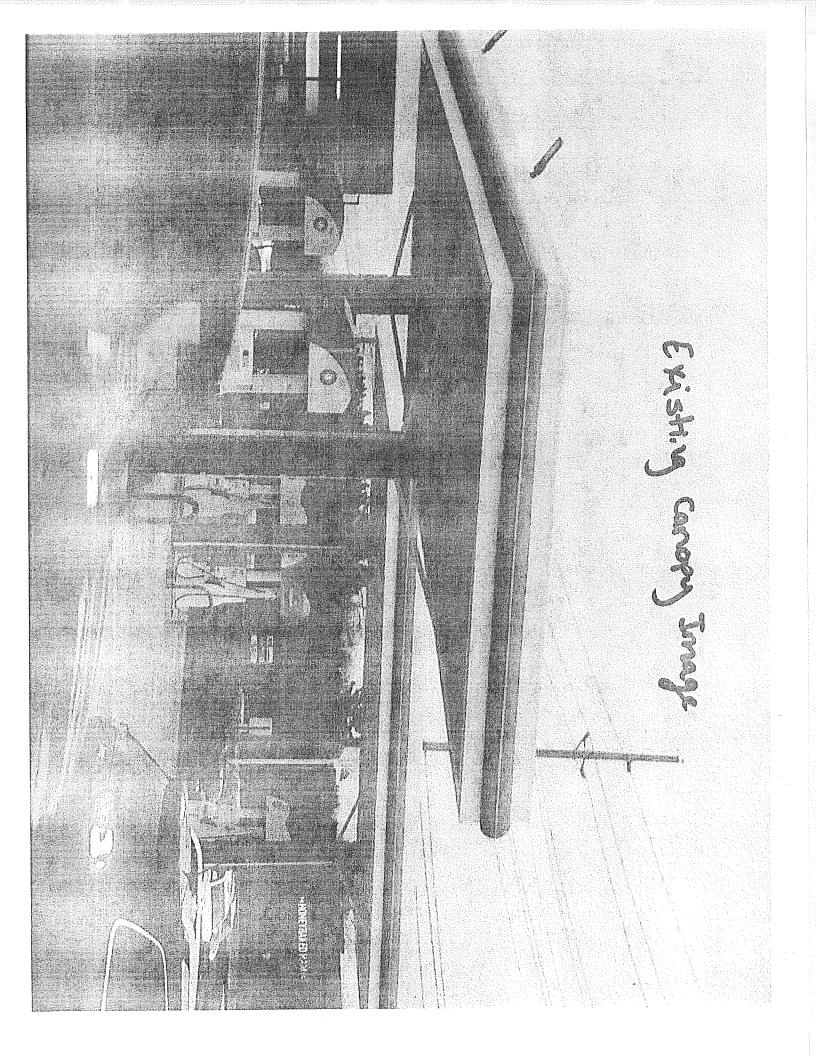

The proposal entails 2 new signs affixed to the structures covering the fuel pump islands (1 facing each roadway). The business currently has a ground sign located towards the intersection, so the proposal would constitute a  $2^{nd}$  sign type. Section 22.32.095 allows up to 2 sign types per business in the form of wall, ground or canopy signage.

However, in our opinion, the proposal is not identified as an allowable sign type in the Village Zoning Ordinance. Therefore, we do not believe the signs requested are permitted.

More specifically, the application form identifies the proposal as "wall" signage, though the submittal materials refer to "canopy" signs, as the structures are often referred to as gas station canopies.

Based on the definitions contained in the Zoning Ordinance, the structures covering the fuel pump islands are neither "walls" nor "canopies." As such, signage affixed thereto would not be considered a wall or canopy sign.