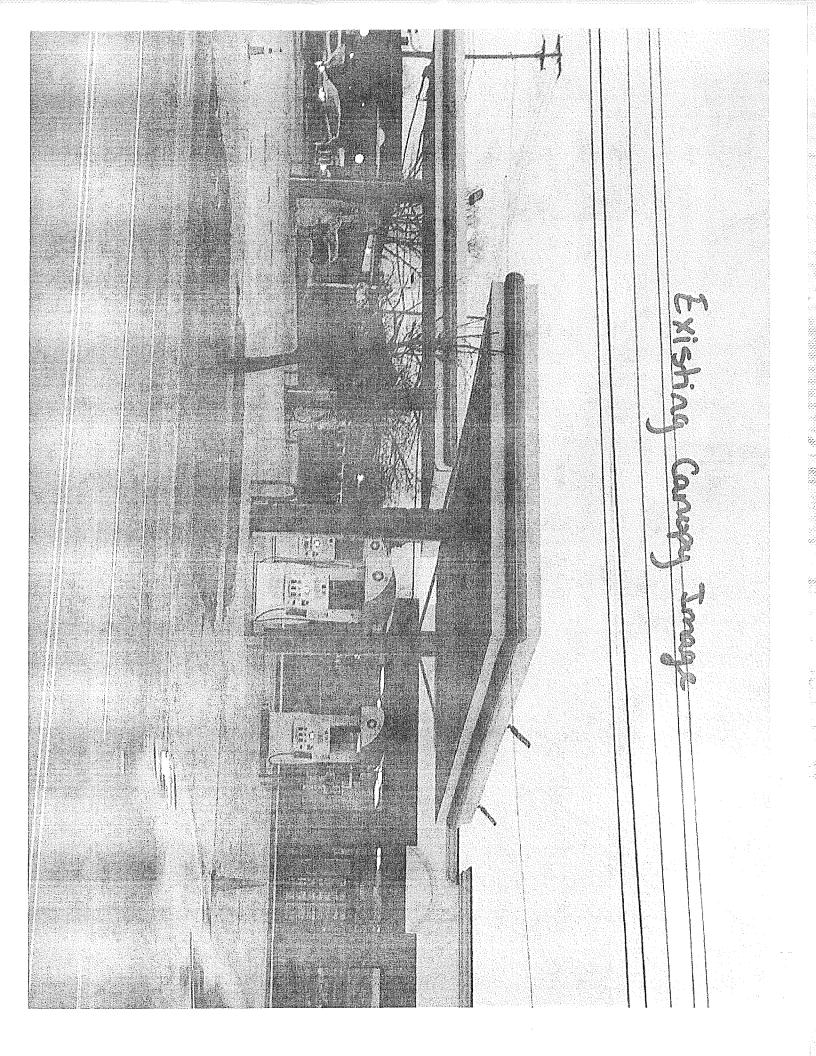

The proposal entails 2 new signs affixed to the structures covering the fuel pump islands (1 facing each roadway). The business currently has a ground sign located towards the intersection, so the proposal would constitute a  $2^{nd}$  sign type. Section 22.32.095 allows up to 2 sign types per business in the form of wall, ground or canopy signage.

However, in our opinion, the proposal is not identified as an allowable sign type in the Village Zoning Ordinance. Therefore, we do not believe the signs requested are permitted.

More specifically, the application form identifies the proposal as "wall" signage, though the submittal materials refer to "canopy" signs, as the structures are often referred to as gas station canopies.

Based on the definitions contained in the Zoning Ordinance, the structures covering the fuel pump islands are neither "walls" nor "canopies." As such, signage affixed thereto would not be considered a wall or canopy sign.