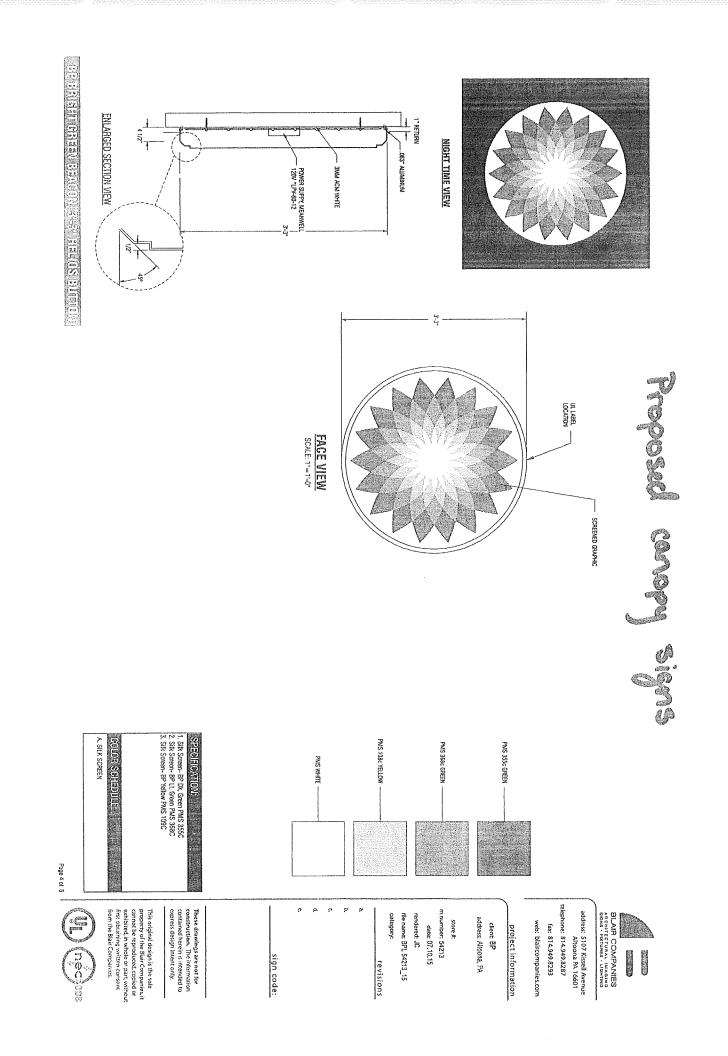

The proposal entails 2 new signs affixed to the structures covering the fuel pump islands (1 facing each roadway). The business currently has a ground sign located towards the intersection, so the proposal would constitute a  $2^{nd}$  sign type. Section 22.32.095 allows up to 2 sign types per business in the form of wall, ground or canopy signage.

However, in our opinion, the proposal is not identified as an allowable sign type in the Village Zoning Ordinance. Therefore, we do not believe the signs requested are permitted.

More specifically, the application form identifies the proposal as "wall" signage, though the submittal materials refer to "canopy" signs, as the structures are often referred to as gas station canopies.

Should the Commission disagree with this opinion, the proposal would comply with the requirements for wall or canopy signs based on size and quantity; however, the illumination standards are not met.

The proposal includes 100% internal illumination, whereas wall signs are allowed up to 30% internal illumination, and canopy signs are not permitted to be internally illuminated.

\* Full color rendering(s) of existing and proposed sign(s) with required measurements and depicted in the proposed location with applicable building measurements, set back measurements, and any other applicable information is required with submittal.