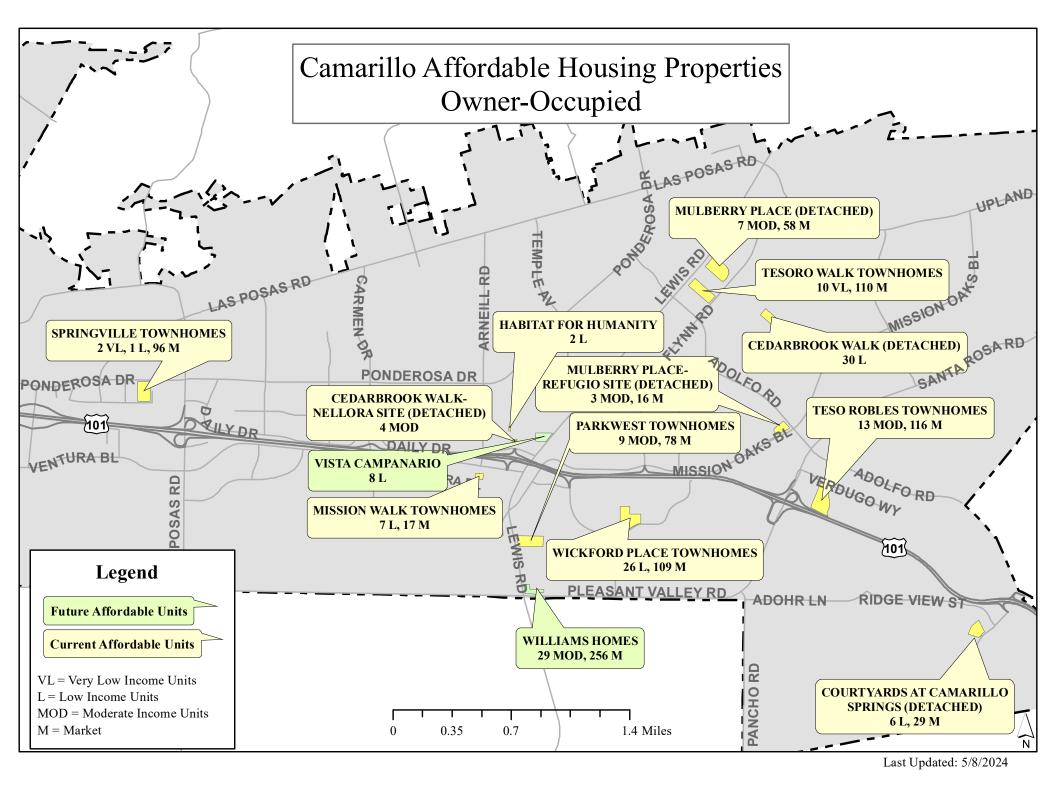

# Ownership — Existing Affordable Housing (see map on pg. 2)

The resale restrictions of affordable homes within the subdivision listed below remain in place for 30–55 years, depending on the development. The City maintains an interested parties list for purchasing a home the City is reselling (approximately 1-2 a year). To be added to the list, please visit the website <a href="here">here</a>. Affordable units must be owner-occupied and will be monitored by the City on an annual basis.

| Project Name                    | Location                                      | Affordable Units                           |
|---------------------------------|-----------------------------------------------|--------------------------------------------|
| Cedarbrook Walk                 | Avenida Acaso                                 | 30 Low-income                              |
| Cedarbrook Walk (Nellora Site)  | Nellora Street                                | 4 Moderate-income                          |
| Mission Walk                    | Chapel Drive/Palm Drive                       | 7 Low-income                               |
| Wickford Place                  | Village at the Park Drive                     | 26 Low-income                              |
| Mulberry Place                  | Adolfo Road/Mission Oaks Boulevard/Flynn Road | 7 Moderate-income                          |
| Mulberry Place (Refugio Site)   | Refugio Court                                 | 3 Moderate-income                          |
| Courtyards at Camarillo Springs | Camarillo Springs Road                        | 6 Low-income                               |
| Tesoro Walk                     | Flynn Road                                    | 10 Very low-income                         |
| Springville Condos              | Springville area                              | 2 Very-low; 1 Low-income                   |
| Teso Robles                     | Camino Ruiz – Verdugo Way                     | 13 Moderate-income                         |
| Habitat Build                   | Barry Street                                  | 2 Low-income                               |
| Parkwest                        | Lewis Road / Mike Loza Drive                  | 9 Moderate-income                          |
| Vista Campanario                | Lewis Road / Barry Street                     | 8 Low-income<br>(under construction)       |
| Williams Homes                  | Pleasant Valley Road / Lewis Road             | 29 Moderate-income<br>(under construction) |