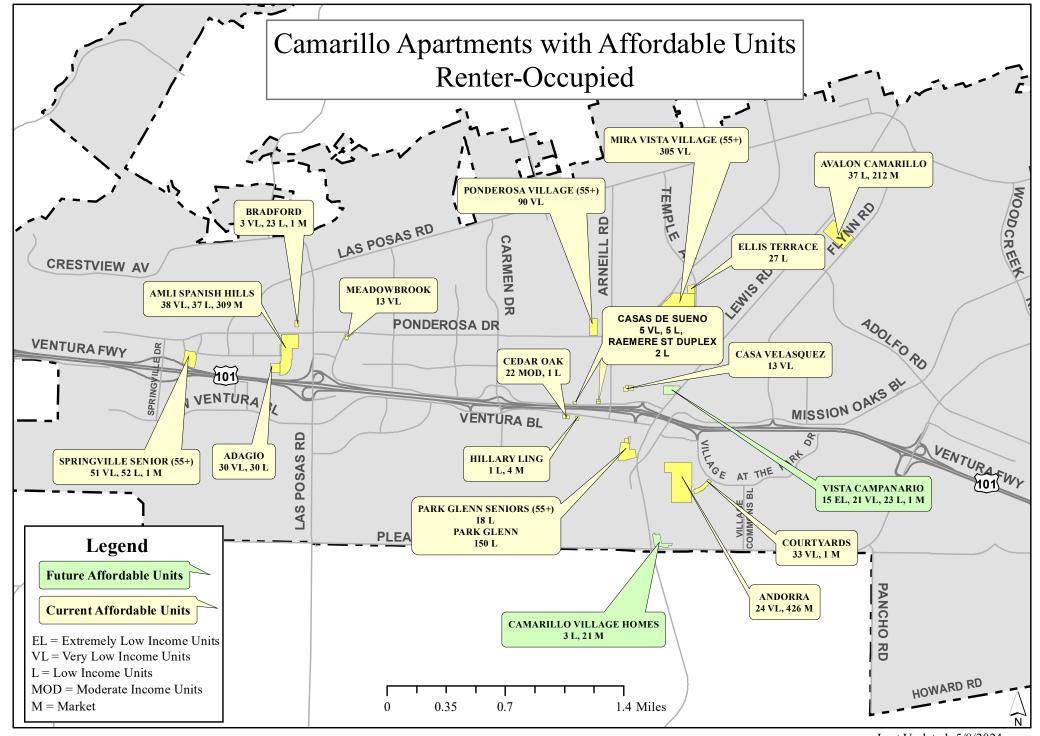

# **Camarillo Apartments with Affordable Housing Program (see map on pg. 4)**

This is a listing of the larger apartment complexes in the City that have affordability programs. The list can be used as a starting point in looking for an affordable apartment. Affordable apartments have low turn-over and high occupancy rates, which usually results in waiting lists. The pricing for affordable apartments also vary by property. Please contact each apartment complex individually for availability, information on wait list AND PRICING.