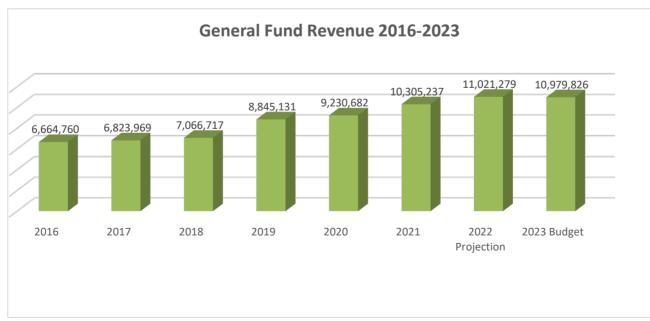

#### Revenues:

Revenues for 2022 are projected to finish the year at 15.7% above 2022 Budget. 2023 budgeted revenues are projected to be slightly below 2022 projection (less than 1%). Changes to the 2023 revenues include:

#### 2023 Budget Revenues and Expenditures All Funds

|                                |               | All Fui        | nds            |                | Projected      | Proposed       |
|--------------------------------|---------------|----------------|----------------|----------------|----------------|----------------|
|                                | Audit<br>2018 | Actual<br>2019 | Actual<br>2020 | Actual<br>2021 | Actual<br>2022 | Budget<br>2023 |
| General Fund                   |               |                |                |                |                |                |
| Revenues                       | 7,066,746     | 8,845,124      | 9,230,679      | 10,305,237     | 11,021,279     | 10,979,826     |
| Expenditures                   | 6,285,959     | 6,601,742      | 7,467,331      | 6,441,445      | 8,507,776      | 10,558,491     |
| Transfers                      | 530,000       | 1,150,000      | 650,000        | 1,266,905      | 2,400,000      | 1,375,000      |
| Change in Fund Balance         | 250,787       | 1,093,382      | 1,113,348      | 2,596,887      | 113,503        | (953,665)      |
| <b>Conservation Trust Fund</b> |               |                |                |                |                |                |
| Revenues                       | 68,584        | 78,215         | 71,196         | 83,755         | 80,562         | 75,600         |
| Expenditures                   | 71,270        | 87,617         | 49,239         | 66,764         | 63,494         | 82,256         |
| Change in Fund Balance         | (2,686)       | (9,402)        | 21,957         | 16,991         | 17,068         | (6,656)        |
| Victims Assistance Fund        |               |                |                |                |                |                |
| Revenues                       | 15,619        | 12,046         | 7,740          | 9,127          | 9,100          | 11,000         |
| Expenditures                   | 13,531        | 12,240         | 13,051         | 5,707          | 7,000          | 7,000          |
| Change in Fund Balance         | 2,088         | (194)          | (5,311)        | 3,420          | 2,100          | 4,000          |
| Lodging Tax Fund               |               |                |                |                |                |                |
| Revenues                       | 126,902       | 131,324        | 114,805        | 165,139        | 182,880        | 165,000        |
| Expenditures                   | 128,082       | 140,286        | 105,155        | 159,432        | 182,880        | 165,000        |
| Change in Fund Balance         | (1,180)       | (8,962)        | 9,650          | 5,707          | -              |                |
| Disposable Bag Fund            |               |                |                |                |                |                |
| Revenues                       | 19,458        | 19,901         | 7,793          | 38,957         | 33,095         | 30,000         |
| Expenditures                   | 36,556        | 20,819         | 28,651         | 24,249         | 30,575         | 30,750         |
| Change in Fund Balance         | (17,098)      | (918)          | (20,858)       | 14,708         | 2,520          | (750)          |
| Arts Fund                      |               |                |                |                |                |                |
| Revenues                       | 6,164         | 212            | -              | 8,600          | 9,600          | 2,000          |
| Expenditures                   | 3,929         | -              | _              | 6,450          | 7,125          | 7,000          |
| Change in Fund Balance         | 2,235         | 212            |                | 2,150          | 2,475          | (5,000)        |
| Energy Efficient Bldg Fund     |               |                |                |                |                |                |
| Revenues                       | -             | 15,750         | _              | -              | 23,000         | -              |
| Expenditures                   | -             | -              | 2,000          | -              | -              |                |
| Change in Fund Balance         | -             | 15,750         | (2,000)        | -              | 23,000         |                |
| Wastewater Fund                |               |                |                |                |                |                |
| Revenues                       | 1,516,690     | 1,948,815      | 1,963,456      | 2,063,934      | 1,916,599      | 2,170,234      |
| Expenditures                   | 2,266,815     | 1,136,845      | 2,842,242      | 2,110,589      | 1,626,389      | 2,028,274      |
| Change in Fund Balance         | (750,125)     | 811,970        | (878,786)      | (46,655)       | 290,210        | 141,960        |
| Water Fund                     |               |                |                |                |                |                |
| Revenues                       | 1,652,184     | 2,200,760      | 2,465,237      | 2,493,967      | 1,908,547      | 2,241,145      |
| Expenditures                   | 2,038,868     | 1,697,681      | 2,105,507      | 1,824,851      | 1,856,881      | 3,727,839      |
| Change in Fund Balance         | (386,684)     | 503,079        | 359,730        | 669,116        | 51,666         | (1,486,694)    |
| Trash Fund                     |               |                |                |                |                |                |
| Revenues                       | -             | 104,146        | 552,788        | 646,697        | 653,459        | 754,274        |
| Expenditures                   | -             | 148,311        | 592,627        | 693,866        | 665,382        | 723,273        |
| Change in Fund Balance         | -             | (44, 165)      | (39,839)       | (47,169)       | (11,923)       | 31,001         |
| Housing Fund                   |               | ,              |                |                |                |                |
| Revenues                       | 107,260       | 127,015        | 147,734        | 209,972        | 291,900        | 161,000        |
| Expenditures                   | 107,720       | 182,019        | 5,141          | 52,487         | 50,500         | 16,000         |
| Change in Fund Balance         | (460)         | (55,004)       | 142,593        | 157,485        | 241,400        | 145,000        |