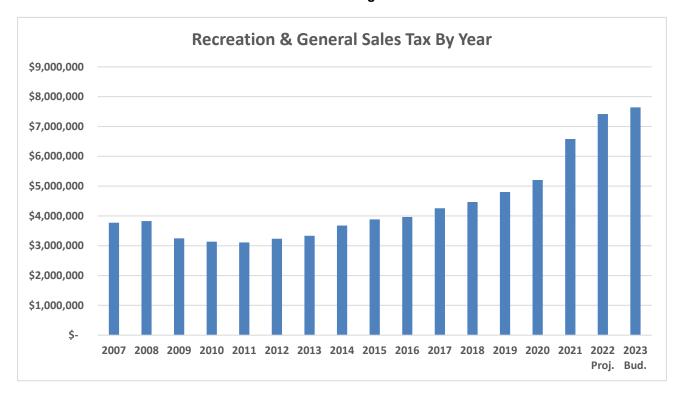

## Town of Carbondale 2023 Budget

NOTE: 2022 projection estimates a 13% increase over 2021. Year-to-date July is tracking at 18%. 2023 Budget includes a 3% increase, due to the competing pressures of inflation and a potential recession. Other municipal governments we have worked with in the State are anticipating a similar percentage increase.

#### 2023 Budget Sales and Use Tax Analysis

In 2007, Sales & Use Tax revenue increased more than 14% over 2006. 2008 reflected the beginning of the economic downturn, with year-end revenue at 4.2% over 2007. Declining retail sales along with reductions in construction resulted in a -27% revenue stream in 2009 compared to 2008. There was a fairly steady increase in revenue between 2011 and 2018. 2019 showed a 19.5% increase due to a couple of large projects. 2020 posted a 2.32% decline overall, and 2021 showed a 32.3% increase, mostly due to inflationary pressures and supply chain issues, as well as an increase in Building Use Tax.

2022 is projected at a 13% increase in Sales Tax due to growth and inflation, and a 13.3% increase in Use Tax. 2023 is projected at a 3.5% decrease in Sales & Use Tax combined, which breaks down to a conservative 3% increase in sales tax due to the competing pressures of continuing inflation and a potential recession, and a decrease in Use Tax of 43%.