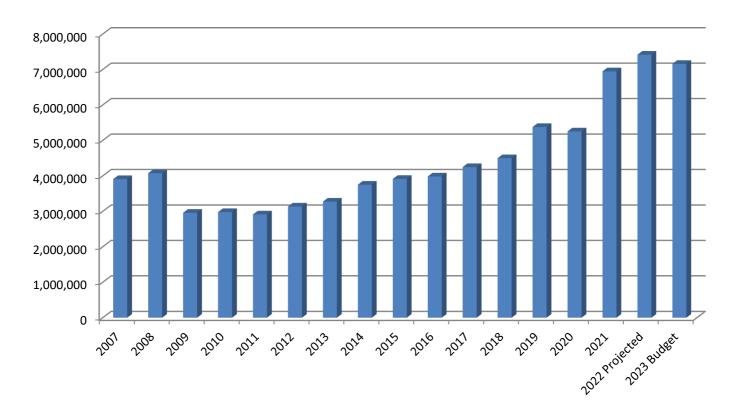

#### 2023 Budget Sales and Use Tax Analysis

In 2007, Sales & Use Tax revenue increased more than 14% over 2006. 2008 reflected the beginning of the economic downturn, with year-end revenue at 4.2% over 2007. Declining retail sales along with reductions in construction resulted in a -27% revenue stream in 2009 compared to 2008. There was a fairly steady increase in revenue between 2011 and 2018. 2019 showed a 19.5% increase due to a couple of large projects. 2020 posted a 2.32% decline overall, and 2021 showed a 32.3% increase, mostly due to inflationary pressures and supply chain issues, as well as an increase in Building Use Tax.

2022 is projected at a 13% increase in Sales Tax due to growth and inflation, and a 13.3% increase in Use Tax. 2023 is projected at a 3.5% decrease in Sales & Use Tax combined, which breaks down to a conservative 3% increase in sales tax due to the competing pressures of continuing inflation and a potential recession, and a decrease in Use Tax of 43%.