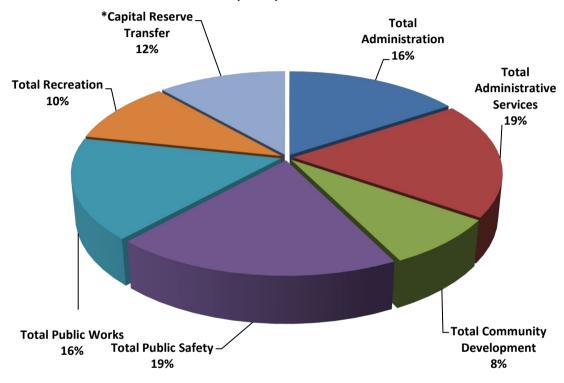

## Expenditure Analysis 2021 and 2022 Budget vs. 2023 Budget by Department

| General Fund:                        |              | Budget        | Proposed      | 2023 Prop. +/- |
|--------------------------------------|--------------|---------------|---------------|----------------|
|                                      | 2021         | 2022          | 2023          | 2022 Budget    |
| Attorney                             | \$ 118,430   | \$ 145,000    | \$ 155,000    | \$ 10,000      |
| Municipal Elections                  | 7            | 16,900        | 9,500         | (7,400)        |
| Board of Trustees                    | 186,070      | 253,234       | 165,634       | (87,600)       |
| Town Manager                         | 338,413      | 392,808       | 561,898       | 169,090        |
| Community Requests                   | 138,660      | 95,000        | 985,273       | 890,273        |
| Total Administration                 | 781,580      | 902,942       | 1,877,305     | 974,363        |
| Administrative Services              | 425,444      | 762,828       | 1,035,313     | 272,485        |
| Finance                              | 409,517      | 453,018       | 520,446       | 67,428         |
| Sales Tax Administration             | 17,815       | 18,900        | 22,900        | 4,000          |
| Data Processing                      | 174,374      | 187,000       | 197,000       | 10,000         |
| Building Operations                  | 142,383      | 399,157       | 242,802       | (156,355)      |
| Communications                       | 42,326       | 56,750        | 57,750        | 1,000          |
| Affordable Housing                   | 80,000       | 130,000       | 130,000       | -              |
| Municipal Court                      | 45,721       | 43,380        | 44,457        | 1,077          |
| <b>Total Administrative Services</b> | 1,337,580    | 2,051,033     | 2,250,668     | 199,635        |
| Planning                             | 416,109      | 421,479       | 483,719       | 62,240         |
| Building Inspection                  | 224,134      | 309,319       | 416,083       | 106,764        |
| Economic Development                 | 50,000       | 57,000        | 52,000        | (5,000)        |
| <b>Total Community Developmen</b>    | 690,243      | 787,798       | 951,802       | 164,004        |
| Police                               | 1,841,267    | 2,064,005     | 2,181,232     | 117,227        |
| Ordinance Control                    | 76,454       | 108,372       | 117,123       | 8,751          |
| Total Public Safety                  | 1,917,721    | 2,172,377     | 2,298,355     | 125,978        |
| Environmental Health                 | 59,220       | 63,100        | 80,700        | 17,600         |
| Motor Pool                           | 288,596      | 303,423       | 328,971       | 25,548         |
| Streets                              | 867,280      | 1,167,939     | 1,173,436     | 5,497          |
| Public Works Administration          | 261,553      | 276,235       | 322,308       | 46,073         |
| Gateway River Park RV Park           | 98,600       | 92,265        | 51,765        | (40,500)       |
| Gateway River Park Boat Ramp         | 6,072        | 12,000        | 12,000        | -              |
| <b>Total Public Works</b>            | 1,581,321    | 1,914,962     | 1,969,180     | 54,218         |
| Recreation                           | 397,060      | 444,414       | 502,464       | 58,050         |
| Parks & Cemeteries                   | 502,845      | 653,171       | 708,717       | 55,546         |
| <b>Total Recreation</b>              | 899,905      | 1,097,585     | 1,211,181     | 113,596        |
| Subtotal Budget                      | 7,208,350    | 8,926,697     | 10,558,491    | 1,631,794      |
| *Capital Reserve Transfer            | 500,000      | 2,400,000     | 1,375,000     | (1,025,000)    |
| Total General Fund                   | \$ 7,708,350 | \$ 11,326,697 | \$ 11,933,491 | \$ 606,794     |

Town of Carbondale
2023 Budgeted General Fund Expenditures by Service
\$11,933,491 Total

|                      |                                                           |                    | Adopted            | Projected          | 2023               | 2022 Bud. |
|----------------------|-----------------------------------------------------------|--------------------|--------------------|--------------------|--------------------|-----------|
| NO                   | ACCOUNT DESCRIPTION                                       | 2024 Actual        | Budget             | Year End           | Proposed           | vs.       |
| NO.                  | ACCOUNT DESCRIPTION                                       | 2021 Actual        | 2022               | 2022               | Budget             | 2023      |
| 01-31-10             | PROPERTY TAX                                              | 325,739            | 363,890            | 363,890            | 371,170            | 7,280     |
| 01-31-20             | SPECIFIC OWNERSHIP TAX                                    | 25,653             | 20,000             | 20,000             | 21,000             | 1,000     |
| 01-31-60<br>01-31-70 | FRANCHISE TAX<br>TOBACCO TAX                              | 293,705<br>394,563 | 280,000<br>325,000 | 290,000<br>370,000 | 280,000<br>350,000 | 25,000    |
| 01-31-70             | INTEREST ON DELINQUENT TAX                                | 413                | 100                | 463                | 100                | 25,000    |
| 01-31-50             | Excise & Sales Tax Retail Marijuana                       | 199,928            | 150,000            | 170,000            | 150,000            | -         |
|                      | TOTAL TAXES                                               | 1,240,001          | 1,138,990          | 1,214,353          | 1,172,270          | 33,280    |
| 01-32-11             | LIQUOR LICENSES                                           | 12 511             | 10,000             | 10,000             | 10,000             |           |
| 01-32-11             | LIQUOR LICENSES LIQUOR LICENSE EDUCATION                  | 13,511<br>450      | 10,000<br>1,400    | 750                | 1,000              | (400)     |
| 01-32-12             | TOBACCO LICENSES                                          | 300                | 500                | 515                | 500                | (400)     |
| 01-32-14             | SALES TAX LICENSES                                        | 4,405              | 5,000              | 4,500              | 5,000              | -         |
| 01-32-16             | CONTRACTOR LICENSES                                       | 21,400             | 16,000             | 20,500             | 17,000             | 1,000     |
| 01-32-17             | MEDICAL MARIJUANA LICENSING                               | 3,750              | 6,000              | 3,500              | 5,000              | (1,000)   |
| 01-32-18<br>01-32-23 | MEDICAL MARIJUANA EDUCATION<br>RETAIL MARIJUANA LICENSING | 2,750              | 4,000              | 2,000<br>20,000    | 3,000<br>20,000    | (1,000)   |
| 01-32-23             | BUILDING PERMIT FEES                                      | 29,550<br>265,427  | 20,000<br>140,000  | 250,000            | 150,000            | 10,000    |
| 01-32-27             | DOG LICENSES                                              | 800                | 600                | 600                | 650                | 50        |
| 01-32-28             | EXCAVATION PERMITS                                        | 2,785              | 2,000              | 2,500              | 2,000              | -         |
| 01-32-29             | TRASH HAULER PERMIT                                       | 150                | 200                | 200                | 200                | -         |
| 01-32-30             | STR LICENSES                                              | -                  | -                  | 19,000             | 20,000             | 20,000    |
|                      | TOTAL PERMITS AND LICENSES                                | 345,278            | 205,700            | 334,065            | 234,350            | 28,650    |
| 01-33-28             | CIGARETTE TAX                                             | _                  | _                  | _                  | _                  | _         |
| 01-33-29             | GRANTS                                                    | 1,131              | 269,400            | 20,000             | -                  | (269,400) |
| 01-33-40             | GRANTS - TREES                                            | -                  | · -                | · -                | -                  | -         |
| 01-33-41             | GRANTS - STATE OF COLORADO                                | 231                | -                  | -                  | <del>-</del>       | -         |
| 01-33-48             | CARES ACT FUNDING/ARPA                                    | 58,230             | -                  | 129,632            | 737,273            | 737,273   |
| 01-33-43<br>01-33-51 | GRANTS - FEDERAL<br>MOTOR VEHICLE SPEC ACCESS             | 2,761<br>25,937    | 23,250             | 23,250             | 23,500             | 250       |
| 01-33-51             | HIGHWAY USERS TAX                                         | 203,682            | 188,170            | 188,551            | 189,339            | 1,169     |
| 01-33-58             | MINERAL LEASING                                           | 175,573            | 150,000            | 266,877            | 150,000            | -         |
| 01-33-59             | MINERAL SEVERANCE TAX                                     | 2,585              | 54,000             | 119,106            | 54,000             | -         |
| 01-33-71             | ROAD & BRIDGE                                             | 6,695              | 9,000              | 8,200              | 10,000             | 1,000     |
| 01-33-72             | GARFIELD SALES TAX                                        | 257,836            | 185,000            | 220,000            | 220,000            | 35,000    |
|                      | TOTAL INTERGOVERNMENTAL                                   | 734,661            | 878,820            | 975,616            | 1,384,112          | 505,292   |
| 01-34-10             | CONSTRUCTION INSPECTION FEES                              | 2,400              | 500                | 2,000              | 500                | _         |
| 01-34-13             | ZONING, VARIANCE, SUBDIV                                  | 9,620              | 4,500              | 7,440              | 4,500              | _         |
| 01-34-14             | PLAN CHECK FEES                                           | 145,144            | 91,000             | 120,402            | 91,000             | _         |
| 01-34-42             | AR INTEREST PENALTY                                       | _                  | -                  | (650)              | -                  | -         |
| 01-34-60             | CEMETERY FEES                                             | 25,400             | 10,000             | 35,000             | 10,000             | -         |
| 01-34-73             | RECREATION FEES                                           | 61,818             | 65,000             | 65,000             | 65,000             | -         |
| 01-34-75             | POLICE SERVICE FEES                                       | 11,149             | 7,500              | 10,000             | 10,000             | 2,500     |
|                      | TOTAL CHARGES AND FEES                                    | 255,531            | 178,500            | 239,192            | 181,000            | 2,500     |
|                      |                                                           |                    |                    |                    |                    |           |