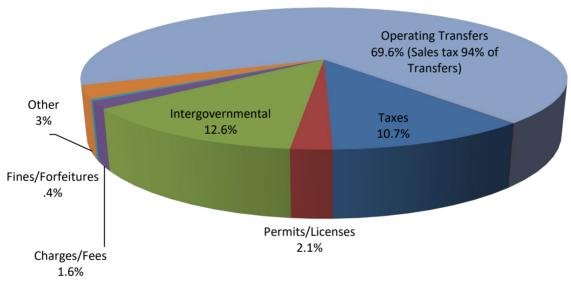

#### 2023 Budget General Fund Revenue Analysis

<u>TAXES:</u> The Town of Carbondale collects 10.7% of its General Fund Revenue through property taxes, franchise taxes, excise taxes and tobacco tax. The general operating property tax is assessed at 2.094 mills. (An additional 1.5 mills is collected and reflected in the Streetscape budget.) The Tow's total levy of 3.594 constitutes approximately 5% of the average citizen's property tax bill. Franchise fees are collected and paid by local electric, gas, and cable companies for the use of Town streets and rights of way to furnish, sell and disstribute goods and services to the Town and its residents.

<u>LICENSES & PERMITS:</u> Licenses and permits are required for building and construction-related activities, in addition to liquor licenses and sales tax licenses for retail sales vendors.

<u>INTERGOVERNMENTAL:</u> Represents other types of taxes collected by the State and County and then shared with local governments, such as Highway User and Cigarette taxes as well as a share of the County's Sales tax and a portion of the Road and Bridge mill levy.

<u>CHARGES AND FEES:</u> These user fees provide revenue to operate and maintain the Town's recreation facilities, cemeteries and community development department.

<u>OPERATING TRANSFERS:</u> Operating transfers account for 69.6% of the General Fund Revenue stream. Of these transfers, 94% represents a transfer from the Town's Sales and Use Tax Fund. The Town collects 3.5% on all retail sales and 3.5% use tax on building materials and motor vehicles. The Recreation Sales and Use Fund recieves .5% of the tax.

#### **2023 General Fund Revenue Percentages by Category**