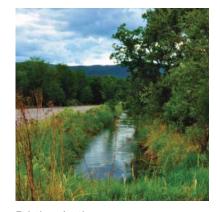

s to provide shade and create spaces for Park visitors to lounge and escape the hot sun. Trees and vegetation are also utilized for place-making. A picnic area, for example, is proposed to be located under large growth deciduous trees that will create an overhead canopy, or outdoor room. Vegetation is proposed to be native, or hardy species in compliance with the Town of Carbondale Tree List. Existing site conditions are very dry and while it is possible and desirable to re-introduce irrigation to the Park, xeric vegetation that does not require large amounts of water is preferred for water conservation purposes. Planting improvements also include the removal of invasive species such as Siberian Elm and successional species such as Coyote Willow adjacent to the Roaring Fork River's edge.



Existing planting



The Roaring Fork River

### **Park and Riverbank Restoration**

The approximately 1,100 lineal feet of Roaring Fork riverfront is envisioned as a thriving riparian environment that supports a gold medal-quality fishing environment. During the community outreach and stakeholder process it was learned that the lower bench, immediately adjacent to the river, was man-made with excavated fill material. Further investigation revealed an early-succession plant community of predominantly Coyote Willow and invasive species such as Siberian Elm. Prior to the creation of the lower bench the river ran within close proximity to the existing Crane and Peebles Ditch. The Gateway River Park Site Plan proposes to restore some of the overlot grading and much of the river's edge. All d