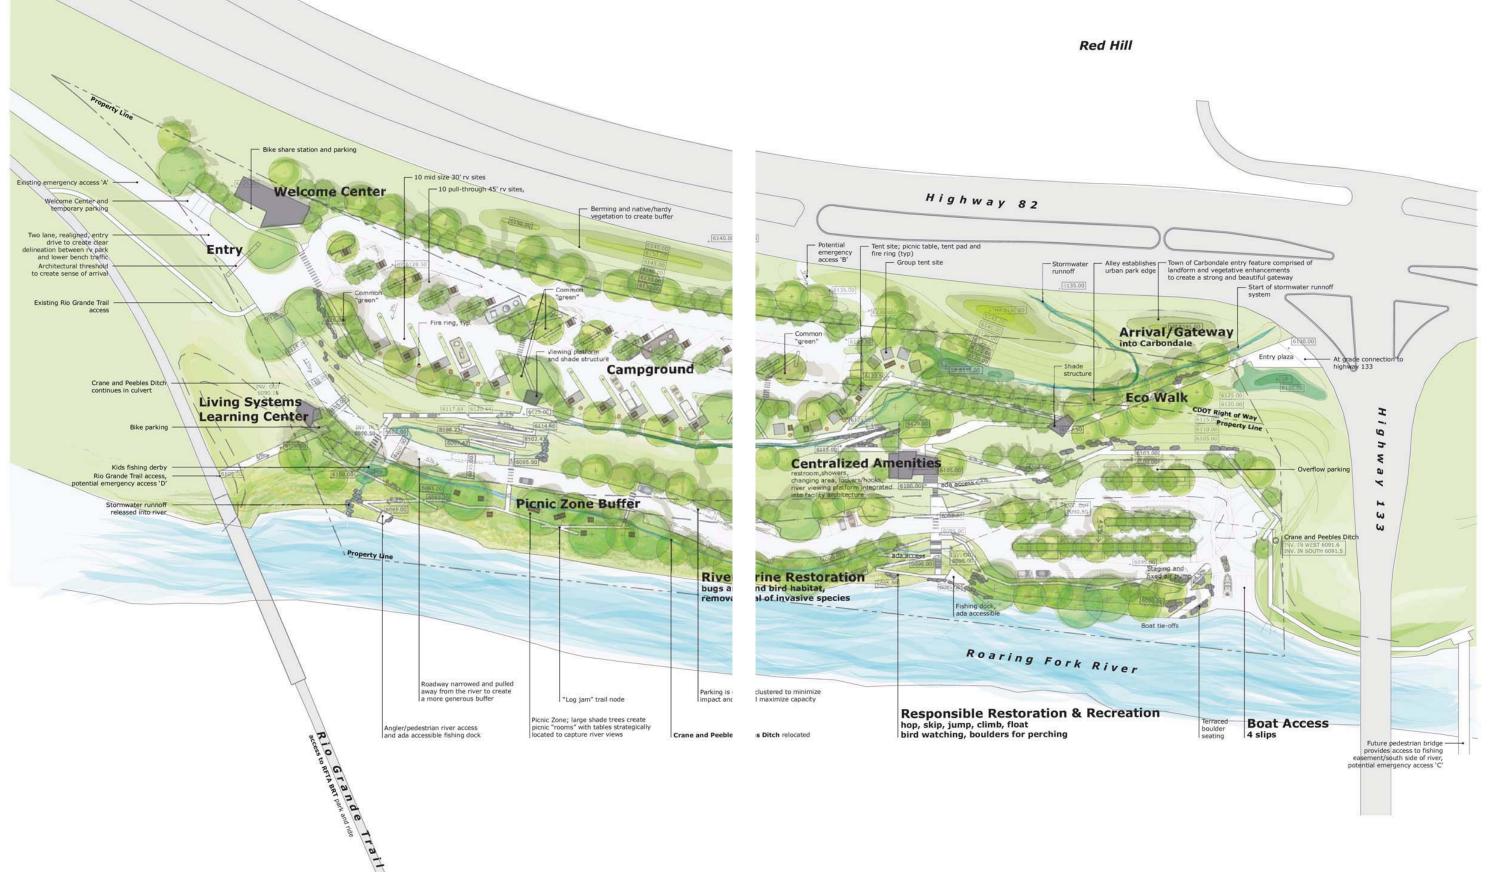

# Canopsud Canopsud Congrued Congru

The proposed Site Plan captures the community's interest in a focused yet layered and diverse open space amenity. To illustrate the depth of opportunity realized in the Site Plan, this chapter includes both the overall Site Plan, as well as illustrations of individual "hubs" or activity nodes. Each is accompanied by descriptive text. Concepts such as wayfinding, learning center and ecowalk that are sometimes difficult to perceive in plan view are described more fully in text and diagram in the pages that follow.

SITE PLAN and REPORT

Hubs