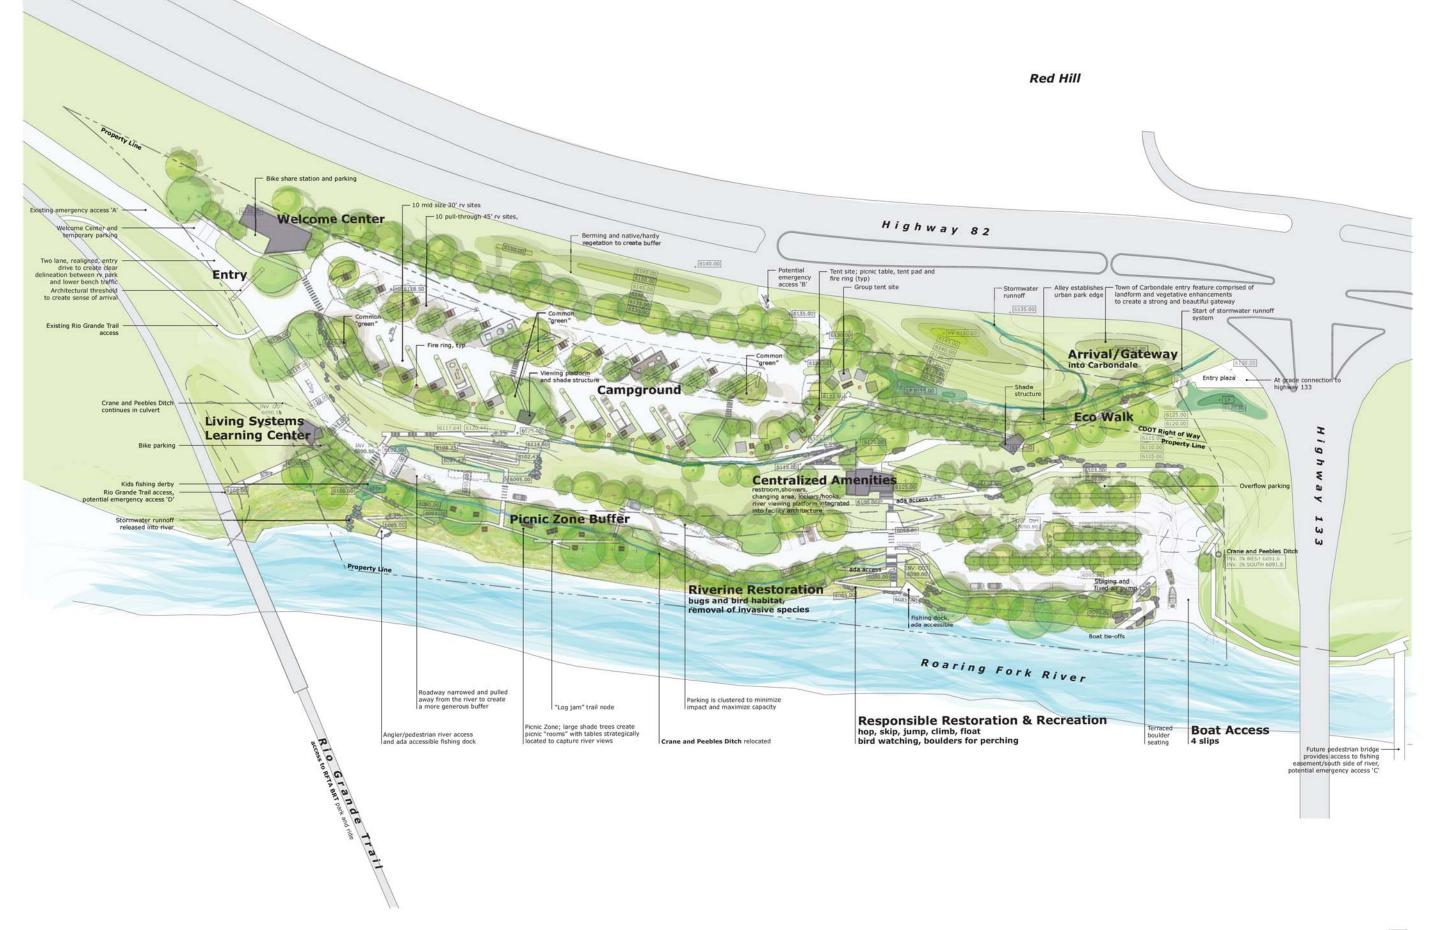

# Canopsud Canopsud Congrued Congru

The proposed Site Plan captures the community's interest in a focused yet layered and diverse open space amenity. To illustrate the depth of opportunity realized in the Site Plan, this chapter includes both the overall Site Plan, as well as illustrations of individual "hubs" or activity nodes. Each is accompanied by descriptive text. Concepts such as wayfinding, learning center and ecowalk that are sometimes difficult to perceive in plan view are described more fully in text and diagram in the pages that follow.

SITE PLAN and REPORT

Hubs