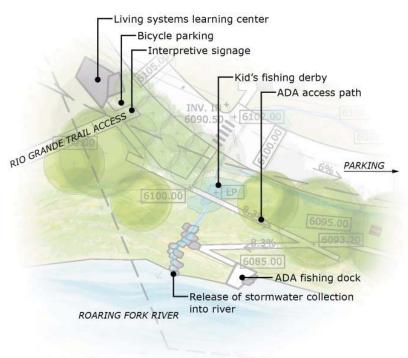

## **Social Activation**

Tremendous opportunity exists to activate the site beyond its current RV camping and boat ramp access. The Site Plan capitalizes on the site's natural amenities to attract a broader demographic of park users. Opportunities for passive and active recreation on-site as well as on-river are illustrated. Active, on-site recreation includes features such as safe, 'log-jam' climbing structures, 'rock-outcrop' trail features for jumping and playing and boardwalks for ADA-accessible fishing. Passive, on-site recreation includes shaded seating areas for picnicking and watching boat put-in/take-out, and learning opportunities such as catch and release best practices and the Learning Systems Center.