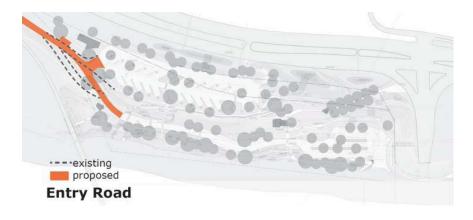

Special note should be given to the conditions between Hwy 82 and the Gateway River Park property labeled as Parcels IA and IB (highlighted in pink) on the attached Exhibit A-CDOT Property. A portion of the existing RV park as well as some proposed improvements encroach upon parcels currently owned by CDOT encompassing 1.086 acres. Installation of improvements within property owned by CDOT requires a Special Use Permit/Utility permit, or would require the Town to acquire the property. The Special Use Permit/Utility permit process typically takes 3-6 months. It may be in the Town's best interest to acquire the property to remove CDOT from the approval process. Preliminary discussions with CDOT have indicated that the right-of-way within the A-Line appears to be adequate to facilitate any future widening of Highway 82 and upon preliminary review, the parcel south of the right-of-way could potentially be acquired by the Town of Carbondale. Dorlynn Erickson with the CDOT Region 3 ROW department is performing a preliminary review of what would be required for the Town to obtain the ROW. She has indicated that it would require a Disposal Process which takes 6 months to a year to complete.

Currently an access restriction deed, or A-Line, exists at the right-of-way. Proposed access, such as the pedestrain connections outlined in the Site Plan require an A-Link break permit, which could potentially be obtained concurrently with the Dispoal Process described above.