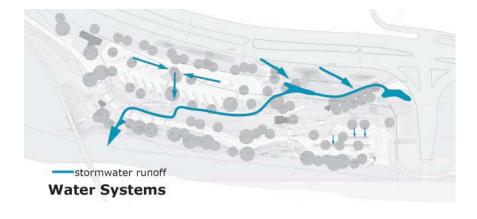

# **Utilities**

The RV Park on the upper bench receives electricity from a pole and drop. The Roaring Fork River serves as an obstacle for direct underground utility connections (electric, water, sewer) to the Gateway River Park. As a result, septic systems are in place to serve the Park residence, dump station and individual RV sewer hook-ups. There is a water well and an irrigation system, although the system has fallen into disrepair. There are no known existing utilities on the lower bench.

#### Water

The site's relationship to the Roaring Fork River is extraordinary, providing access for a variety of river recreation users. This stretch of public-owned riverfront also allows for the highest level of care and stewardship of this important natural resource. Water, and its protection, is a prevailing concept in the development of Gateway Park. Improving (repairing the degraded) river function to enhance water quality is a major theme that guided the design of the Park.