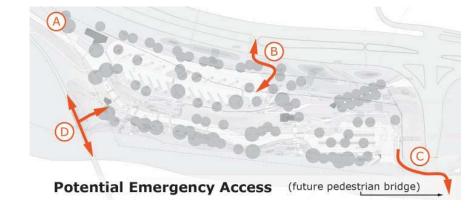

# **Concurrent Planning Efforts**

Concurrent with, yet slightly behind the Gateway River Park Site planning effort, the Town engaged a consultant team in a feasibility study to evaluate up to six multi-modal (alternative transportation) connectivity studies for the Red Hill Special Recreation Management Area. Red Hill is situated north of the intersection of State Highway 133 and 82. The Gateway River Park is a key, adjacent open space parcel that spans the area between Red Hill to the north, the Rio Grande Trail to the west, and a potential pedestrian & bicycle river-crossing bridge toward Town to the southeast. The pedestrian connection from Town to Red Hill has long underserved the vision, needs and desires of the Carbondale community and a comprehensive approach to safe, non-motorized accessibility and connectivity is paramount. The Red Hill consultant team recognizes the value of including Gateway River Park in their studies, unfortunately however and as informed by a team conference call, the Red Hill planning team's efforts were not advanced enough to influence the schematic Gateway River Park design. Their studies will be incorporated into the later detailed design phases for the Park.