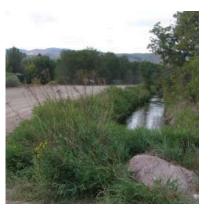

Diagram of site entitlements

Existing condition of Crane and Peebles Ditch at the lower bench

Existing RV park amenities

The Gateway property is regulated by easements, including some that follow the topographic divisions of the upper and lower benches. The upper bench is denoted as the Recreational Vehicle Park District while the lower bench is sanctioned as an Open Space District. There are restrictions associated with both areas, although the restrictions are greater in the open space district on the lower bench. A Conservation Easement encompasses the entire Park parcel with greater restrictions on the lower bench, where sports facilities and unregulated public use are prohibited in order to protect and preserve the Roaring Fork River.