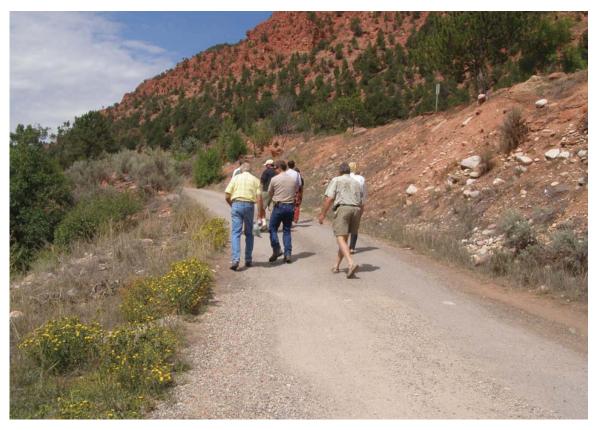

Existing park conditions

Steering committee site visit

The Gateway Park planning team facilitated a process by which through community informed involvement, an innovative, well-defined and sustainably-sound plan was produced that can be utilized to successfully seek additional grant monies to fund its implementation. In particular the Park's Site Plan and Report:

Steering committee members walk along the lower bench access road toward the park entrance