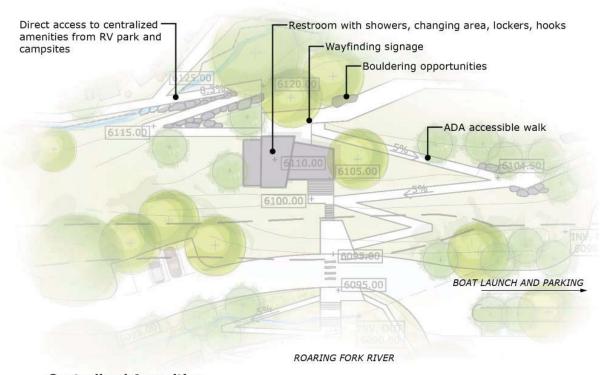

# **Current Facilities and Amenities**

Gateway RV Park resides in the upper bench of the property and contains 7 full hookup sites for large recreational vehicles (40-45'), 9 full hookup sites for medium recreational vehicles (30' maximum), as well as 3 individual and 4 group tent sites. Additional facilities include a dilapidated structure with restrooms and showers, a dump station, and a single family residence. The lower bench consists of a single lane gravel road that connects to a large parking area that serves a boat launch. A portable toilet serves as restroom facilities near the boat launch.

## **Social Activation**

Tremendous opportunity exists to activate the site beyond its current RV camping and boat ramp access. The Site Plan capitalizes on the site's natural amenities to attract a broader demographic of park users. Opportunities for passive and active recreation on-site as well as on-river are illustrated. Active, on-site recreation includes features such as safe, 'log-jam' climbing structures, 'rock-outcrop' trail features for jumping and playing and boardwalks for ADA-accessible fishing. Passive, on-site recreation includes shaded seating areas for picnicking and watching boat put-in/take-out, and learning opportunities such as catch and release best practices and the Learning Systems Center.

# **Proposed Program**

- Primary Program—Recreational River Access
- Secondary Program—Gateway to Carbondale, Ecowalk, Camping and RVing, Learning Systems Center, fishing eddies, pedestrian/ bicycle trails, bouldering and climbing play zones, seating areas for passive recreation, picnicking, community gatherings