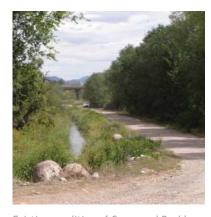

Diagram of site entitlements

Existing condition of Crane and Peebles Ditch at the lower bench

Existing RV park amenities

The Gateway property is regulated by easements, including some that follow the topographic divisions of the upper and lower benches. The upper bench is denoted as the Recreational Vehicle Park District while the lower bench is sanctioned as an Open Space District. There are restrictions associated with both areas, although the restrictions are greater in the open space district on the lower bench. A Conservation Easement encompasses the entire Park parcel with greater restrictions on the lower bench, where sports facilities and unregulated public use are prohibited in order to protect and preserve the Roaring Fork River.