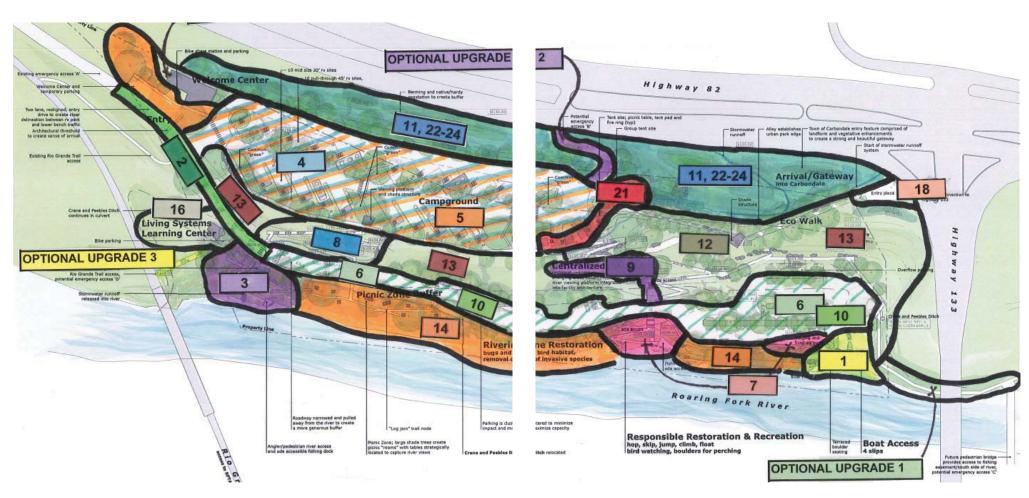

# Canopsud Canopsud Congrued Congru

The proposed Site Plan captures the community's interest in a focused yet layered and diverse open space amenity. To illustrate the depth of opportunity realized in the Site Plan, this chapter includes both the overall Site Plan, as well as illustrations of individual "hubs" or activity nodes. Each is accompanied by descriptive text. Concepts such as wayfinding, learning center and ecowalk that are sometimes difficult to perceive in plan view are described more fully in text and diagram in the pages that follow.

SITE PLAN and REPORT

Hubs