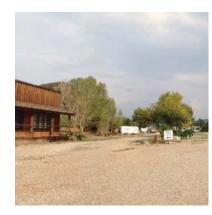

View of Gateway River Park from Highway 82

Section Three: Background

Section Three: Background

Site aerial

Existing RV park

# **Current Facilities and Amenities**

Gateway RV Park resides in the upper bench of the property and contains 7 full hookup sites for large recreational vehicles (40-45'), 9 full hookup sites for medium recreational vehicles (30' maximum), as well as 3 individual and 4 group tent sites. Additional facilities include a dilapidated structure with restrooms and showers, a dump station, and a single family residence. The lower bench consists of a single lane gravel road that connects to a large parking area that serves a boat launch. A portable toilet serves as restroom facilities near the boat launch.