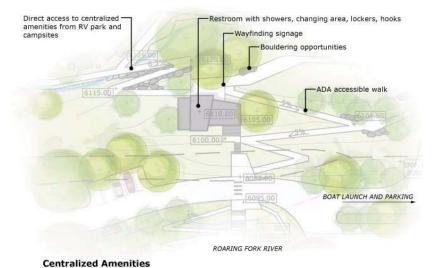

# Canopsud Canopsud Congrued Congru

The proposed Site Plan captures the community's interest in a focused yet layered and diverse open space amenity. To illustrate the depth of opportunity realized in the Site Plan, this chapter includes both the overall Site Plan, as well as illustrations of individual "hubs" or activity nodes. Each is accompanied by descriptive text. Concepts such as wayfinding, learning center and ecowalk that are sometimes difficult to perceive in plan view are described more fully in text and diagram in the pages that follow.

SITE PLAN and REPORT

Hubs