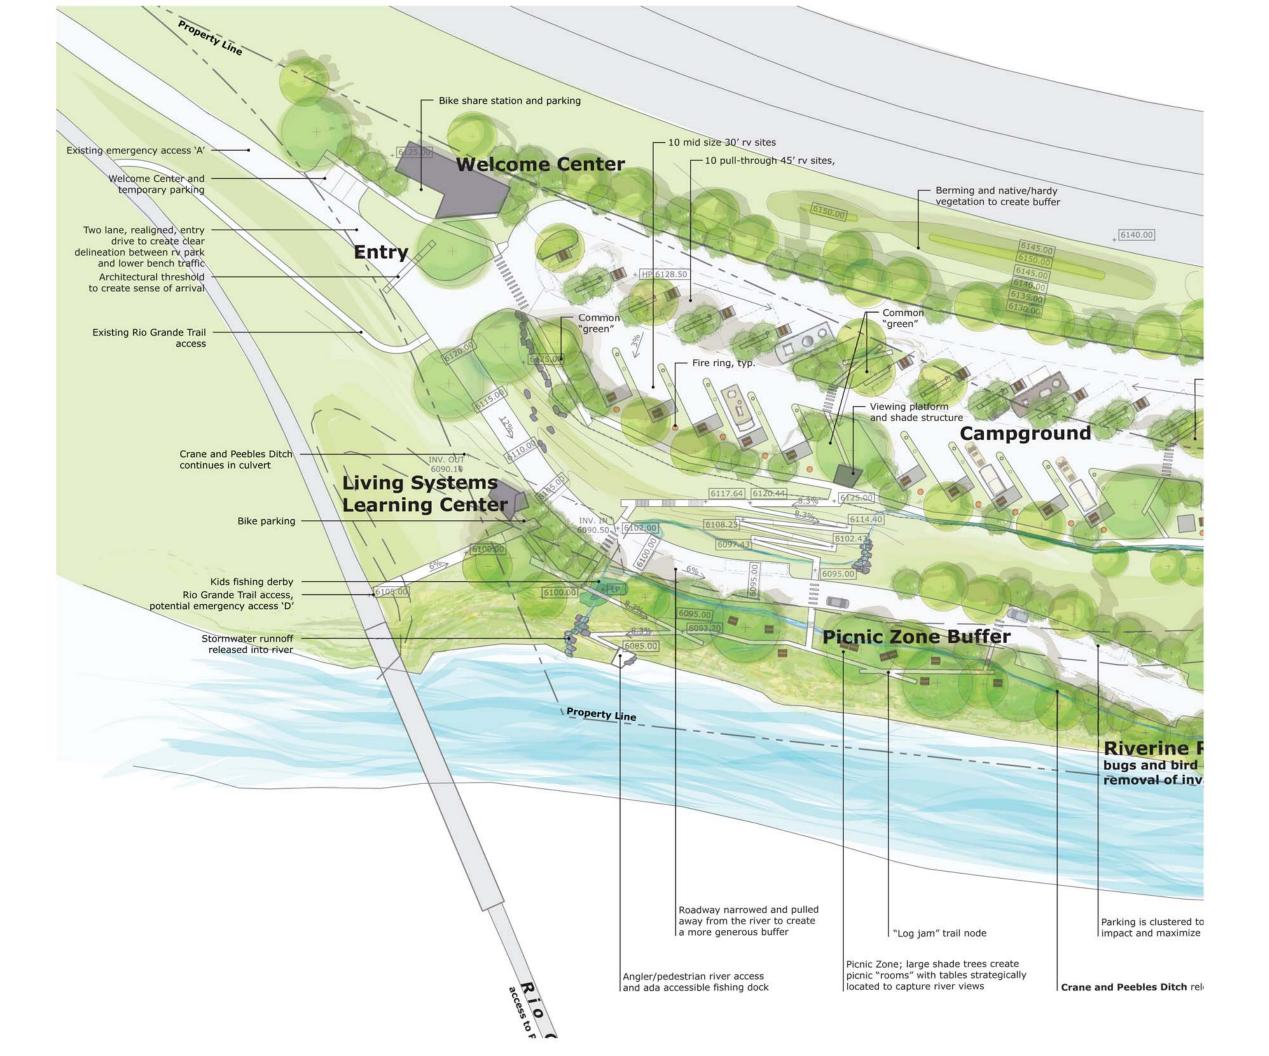

# Canopsud Canopsud Congrued Congru

The proposed Site Plan captures the community's interest in a focused yet layered and diverse open space amenity. To illustrate the depth of opportunity realized in the Site Plan, this chapter includes both the overall Site Plan, as well as illustrations of individual "hubs" or activity nodes. Each is accompanied by descriptive text. Concepts such as wayfinding, learning center and ecowalk that are sometimes difficult to perceive in plan view are described more fully in text and diagram in the pages that follow.

SITE PLAN and REPORT

Hubs