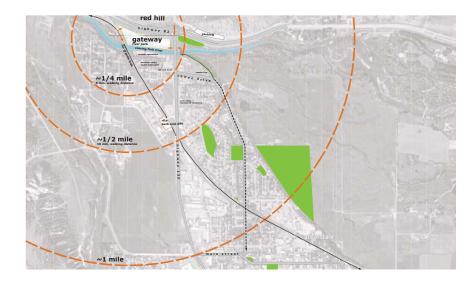

### **Site Context**

The Gateway River Park is ideally located at a central point in the Roaring Fork Valley. Situated north of the Park across Highway 82, the Red Hill Special Recreation Management Area offers an extensive system of pedestrian trails for public use. The Rio Grande Trail forms the western boundary of the Park and connects to a valley-wide bike and hike pedestrian system. Heading south from the Park, the Rio Grande Trail provides access to the RFTA Bus Rapid Transit station which is only a ¼ mile from the Park. The southern boundary of the Park is the Roaring Fork River. The adjacent Park property of the lower bench is also known as the Bob Terrell State Wildlife area, which is one of more than 300 sanctioned wildlife areas in Colorado.

# **Easements and Encumbrances**

The Gateway River Park is bound to the West by the RFTA right-of-way, to the north and east by CDOT right-of-ways, and to the south by the Roaring Fork River. The RFTA right-of-way encompasses decommissioned railroad land, which currently serves as the very popular Rio Grande Trail. The right-of-way extends 100 feet on either side of the former rail (currently trail) centerline. The trail provides connectivity to a valley-wide hike and bike trail system and is exactly ½ mile (10-15 minute walk) from the Carbondale VelociRFTA Park-n-Ride, where Highway 133 intersects with Village Rd.