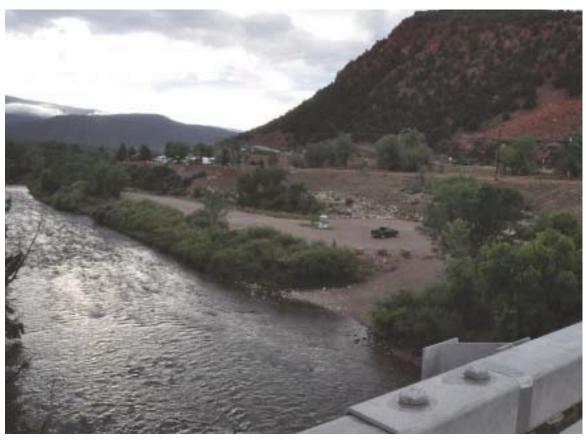

View of Gateway River Park from Highway 82

Section Three: Background

Section Three: Background

Site aerial

Existing RV park

View of Gateway River Park from Highway 133