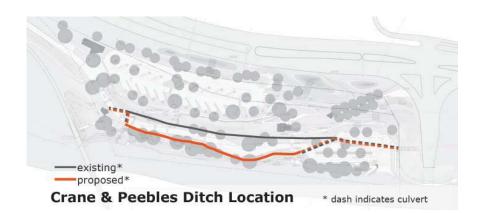

The Crane & Peebles Ditch flows parallel to the Roaring Fork River, and has since 1890. The owners and users of this ditch are: Aspen Glen Club, Homeowners Association at Aspen Glen, and the Roaring Fork Water and Sanitation District. The flow and the volume of the ditch water must not be compromised; however, manipulation of the current channel as part of the Gateway River Park master plan will be reviewed by the ditch management at their fall 2012 board meeting.

Diagram of site entitlements

Existing condition of Crane and Peebles Ditch at the lower bench

Existing RV park amenities

The Gateway property is regulated by easements, including some that follow the topographic divisions of the upper and lower benches. The upper bench is denoted as the Recreational Vehicle Park District while the lower bench is sanctioned as an Open Space District. There are restrictions associated with both areas, although the restrictions are greater in the open space district on the lower bench. A Conservation Easement encompasses the entire Park parcel with greater restrictions on the lower bench, where sports facilities and unregulated public use are prohibited in order to protect and preserve the Roaring Fork River.