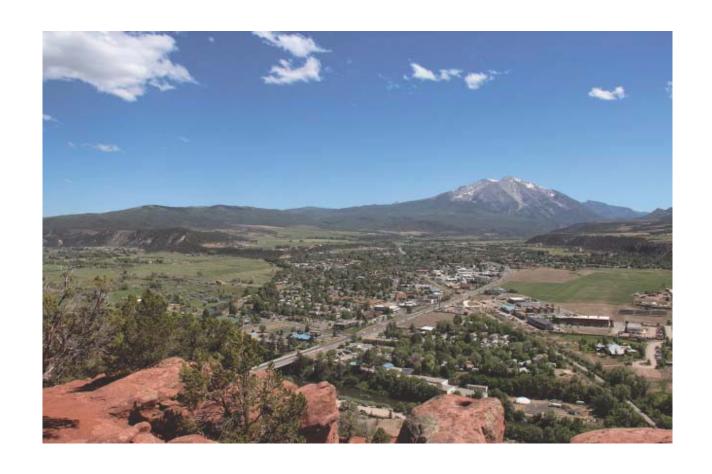

Town of Carbondale Gateway River Park
SITE PLAN and REPORT

Table of Contents

Gateway River Park from Highway 133

View of the Town of Carbondale from Red Hill

**Mission** ...a statement of the overall purpose of the Park; it describes what the Park does, for whom it is done and the benefits... Gateway River Park is a landscape manifestation of the spirit of Carbondale. It provides a living-venue for both human and non-human species to contribute meaningfully to our natural environment. Natural systems are preserved and replicated in this urban context and provide extraordinary environmental and educational benefit.

View of Gateway River Park from Highway 82

Section Three: Background

Section Three: Background

Site aerial

Existing RV park

View of Gateway River Park from Highway 133