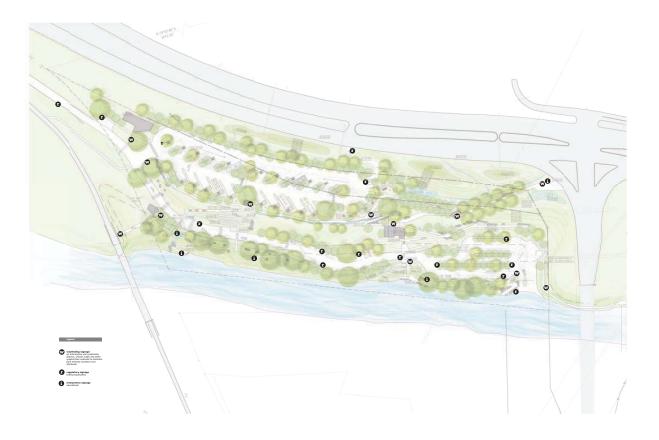

# Canopsud Canopsud Congrued Congru

The proposed Site Plan captures the community's interest in a focused yet layered and diverse open space amenity. To illustrate the depth of opportunity realized in the Site Plan, this chapter includes both the overall Site Plan, as well as illustrations of individual "hubs" or activity nodes. Each is accompanied by descriptive text. Concepts such as wayfinding, learning center and ecowalk that are sometimes difficult to perceive in plan view are described more fully in text and diagram in the pages that follow.

SITE PLAN and REPORT

Hubs