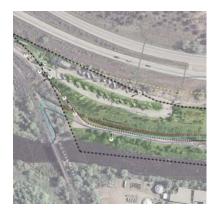

View of Gateway River Park from Highway 82

Section Three: Background

Section Three: Background

Site aerial

Existing RV park