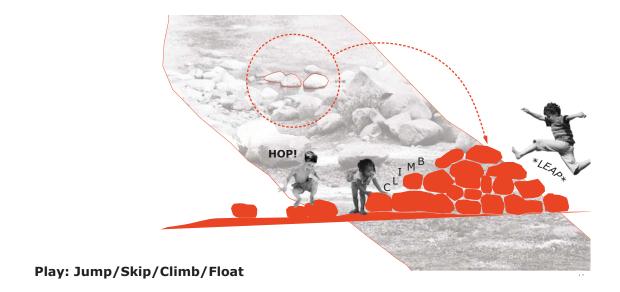

## **Social Activation**

Tremendous opportunity exists to activate the site beyond its current RV camping and boat ramp access. The Site Plan capitalizes on the site's natural amenities to attract a broader demographic of park users. Opportunities for passive and active recreation on-site as well as on-river are illustrated. Active, on-site recreation includes features such as safe, 'log-jam' climbing structures, 'rock-outcrop' trail features for jumping and playing and boardwalks for ADA-accessible fishing. Passive, on-site recreation includes shaded seating areas for picnicking and watching boat put-in/take-out, and learning opportunities such as catch and release best practices and the Learning Systems Center.