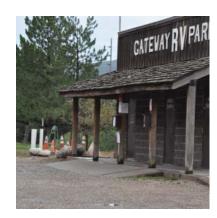

Existing RV park facilities

# **Current Facilities and Amenities**

Gateway RV Park resides in the upper bench of the property and contains 7 full hookup sites for large recreational vehicles (40-45'), 9 full hookup sites for medium recreational vehicles (30' maximum), as well as 3 individual and 4 group tent sites. Additional facilities include a dilapidated structure with restrooms and showers, a dump station, and a single family residence. The lower bench consists of a single lane gravel road that connects to a large parking area that serves a boat launch. A portable toilet serves as restroom facilities near the boat launch.