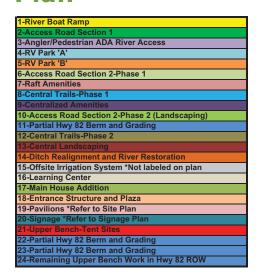

# Canopsud Canopsud Congrued Congru

The proposed Site Plan captures the community's interest in a focused yet layered and diverse open space amenity. To illustrate the depth of opportunity realized in the Site Plan, this chapter includes both the overall Site Plan, as well as illustrations of individual "hubs" or activity nodes. Each is accompanied by descriptive text. Concepts such as wayfinding, learning center and ecowalk that are sometimes difficult to perceive in plan view are described more fully in text and diagram in the pages that follow.

SITE PLAN and REPORT

Hubs