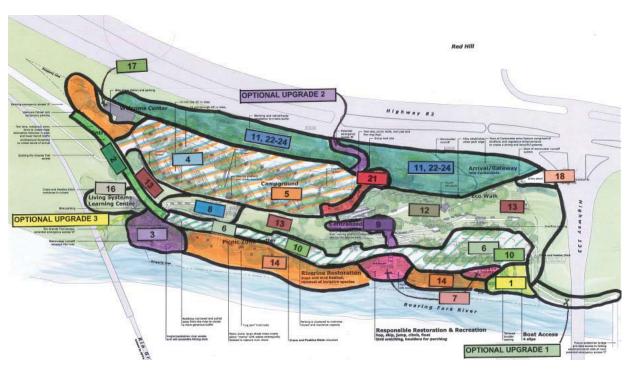

# Canopsud Canopsud Congrued Congru

The proposed Site Plan captures the community's interest in a focused yet layered and diverse open space amenity. To illustrate the depth of opportunity realized in the Site Plan, this chapter includes both the overall Site Plan, as well as illustrations of individual "hubs" or activity nodes. Each is accompanied by descriptive text. Concepts such as wayfinding, learning center and ecowalk that are sometimes difficult to perceive in plan view are described more fully in text and diagram in the pages that follow.

SITE PLAN and REPORT

Hubs