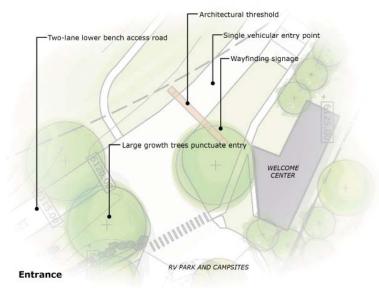

# Canopsud Canopsud Congrued Congru

The proposed Site Plan captures the community's interest in a focused yet layered and diverse open space amenity. To illustrate the depth of opportunity realized in the Site Plan, this chapter includes both the overall Site Plan, as well as illustrations of individual "hubs" or activity nodes. Each is accompanied by descriptive text. Concepts such as wayfinding, learning center and ecowalk that are sometimes difficult to perceive in plan view are described more fully in text and diagram in the pages that follow.

SITE PLAN and REPORT

Hubs