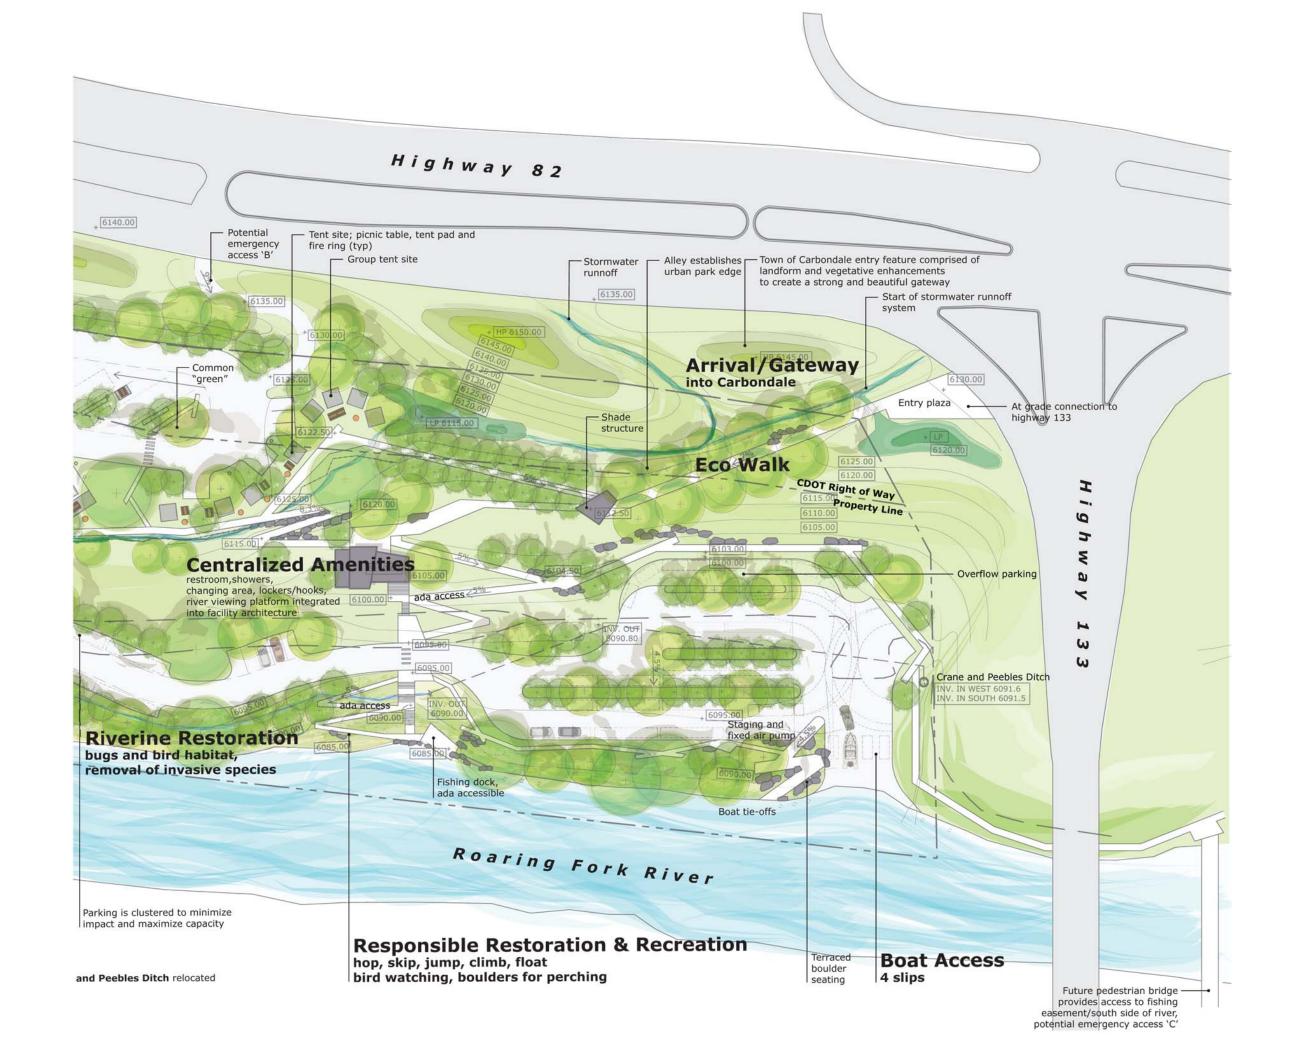

# Canopsud Canopsud Congrued Congru

The proposed Site Plan captures the community's interest in a focused yet layered and diverse open space amenity. To illustrate the depth of opportunity realized in the Site Plan, this chapter includes both the overall Site Plan, as well as illustrations of individual "hubs" or activity nodes. Each is accompanied by descriptive text. Concepts such as wayfinding, learning center and ecowalk that are sometimes difficult to perceive in plan view are described more fully in text and diagram in the pages that follow.

SITE PLAN and REPORT

Hubs