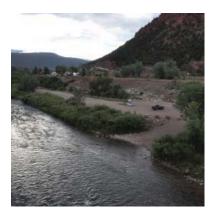

Town of Carbondale Gateway River Park
SITE PLAN and REPORT

Table of Contents

Gateway River Park from Highway 133

View of Gateway River Park from Highway 82

Section Three: Background

Section Three: Background

Site aerial

Existing RV park

View of Gateway River Park from Highway 133