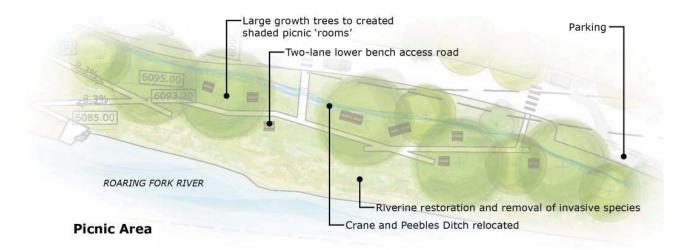

# Canopsud Canopsud Congrued Congru

The proposed Site Plan captures the community's interest in a focused yet layered and diverse open space amenity. To illustrate the depth of opportunity realized in the Site Plan, this chapter includes both the overall Site Plan, as well as illustrations of individual "hubs" or activity nodes. Each is accompanied by descriptive text. Concepts such as wayfinding, learning center and ecowalk that are sometimes difficult to perceive in plan view are described more fully in text and diagram in the pages that follow.

SITE PLAN and REPORT

Hubs