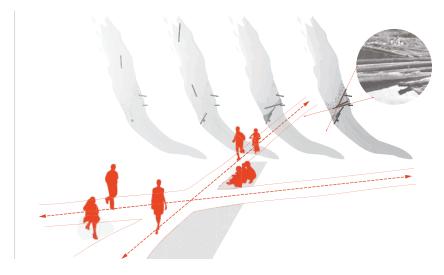

## **Social Activation**

Tremendous opportunity exists to activate the site beyond its current RV camping and boat ramp access. The Site Plan capitalizes on the site's natural amenities to attract a broader demographic of park users. Opportunities for passive and active recreation on-site as well as on-river are illustrated. Active, on-site recreation includes features such as safe, 'log-jam' climbing structures, 'rock-outcrop' trail features for jumping and playing and boardwalks for ADA-accessible fishing. Passive, on-site recreation includes shaded seating areas for picnicking and watching boat put-in/take-out, and learning opportunities such as catch and release best practices and the Learning Systems Center.

The resulting Site Plan is a 'snapshot in the planning process' and one that illustrates cohesive amenities and the collective vision.

Complements in use, program and pattern were maximized, while conflicts (such as commercial and private river access or the interrelation of human and non-human species) were studied and overcome by careful planning and design. Tools to overcome conflicts include a clear hierarchy of circulation, well-defined spaces and wayfinding strategies.