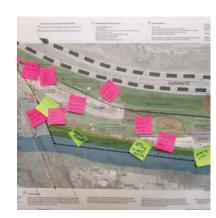

'Stickies Board' at the Gateway River Park public open house

# **Steering Committee**

A knowledgeable, community-based steering committee was formed including citizens and stakeholders that have a deep-rooted interest in the success of the Park. Committee members volunteered many hours, both in the field and at the drawing table, to inform a process and design that is the foundation of this Site Plan and Report. For the committee meetings that occurred early in the planning process, the Park's existing conditions (including features, amenities, program and user-groups), easements/encumbrances, comprehensive site analysis, and draft goal/ objectives statements were reviewed and discussed. Throughout the process, the committee often broke into sub-groups to allow for more detailed discussions. These discussions generated questions, comments, and potential design solutions which were noted on site maps and other graphic presentation materials. For the committee meetings that occurred later in the planning process, proposed conditions (including features, amenities, program and user groups), refined goal/objectives statements, and an on-site field verification of the draft Site Plan were reviewed and critiqued. Feedback was documented via sticky-tab notes on Site Plan drafts, scribed onto large format tablets, and summarized in meeting records.

Public open house introduction

- Looping Slideshow—a repeating slideshow of graphics illustrating existing and proposed conditions such as site entitlements, site analysis, preliminary program diagram, play concepts, site photography, precedent imagery and more
- **Bubble Thought**—participants have the opportunity to disguise with silly costume attire (or not), write an important note on a chalk board "bubble" and photo-document their important contribution
- Wordle-participants were asked to add or subtract from a graphically organized list of relevant project words and phrases. Words and phrases were documented throughout the early planning stages as a direct result of project analyses and design opportunities
- Program Dollars (and "sense")— participants are provided three individual play money dollars and asked to allocate toward their three most important program elements. Those program elements with the most accumulated dollars reflect the voice of the community as a degree of importance/priority
- Stickies Board—participants were provided a large-scale, easily legible site program diagram on which they can place stickies (Post-It Notes) of particular comments, concerns, interests, amenities and more
- Chatter Box-for those participants sometimes shy to share their feedback as part of a larger group, they are provided the opportunity to share their thoughts, ideas, and concerns via a handheld audio recording device