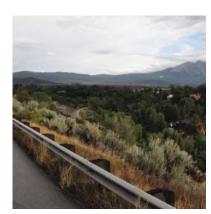

View of the Town of Carbondale from Red Hill

**Mission** ...a statement of the overall purpose of the Park; it describes what the Park does, for whom it is done and the benefits... Gateway River Park is a landscape manifestation of the spirit of Carbondale. It provides a living-venue for both human and non-human species to contribute meaningfully to our natural environment. Natural systems are preserved and replicated in this urban context and provide extraordinary environmental and educational benefit.

#### Sensory

The Park contains a juxtaposition of sensory experiences. The Park is barely visible from Highways 82 and 133 due to the extreme topographic conditions. Highway noise is prominent on the upper bench, and despite the views of the Roaring Fork, there is no hint of sound from the water flowing in the river below. Upon entering the lower bench, the highway views and noise disappear and is replaced by the steady sounds of the Roaring Fork River. Views from the lower bench capture both the Roaring Fork River and adjacent Red Hill Recreation Area.