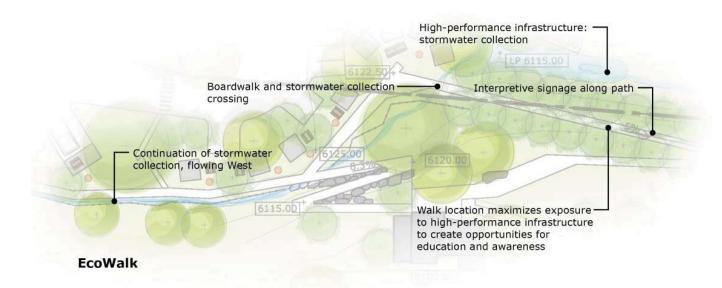

## **Social Activation**

Tremendous opportunity exists to activate the site beyond its current RV camping and boat ramp access. The Site Plan capitalizes on the site's natural amenities to attract a broader demographic of park users. Opportunities for passive and active recreation on-site as well as on-river are illustrated. Active, on-site recreation includes features such as safe, 'log-jam' climbing structures, 'rock-outcrop' trail features for jumping and playing and boardwalks for ADA-accessible fishing. Passive, on-site recreation includes shaded seating areas for picnicking and watching boat put-in/take-out, and learning opportunities such as catch and release best practices and the Learning Systems Center.

# **Proposed Program**

- Primary Program—Recreational River Access
- Secondary Program—Gateway to Carbondale, Ecowalk, Camping and RVing, Learning Systems Center, fishing eddies, pedestrian/ bicycle trails, bouldering and climbing play zones, seating areas for passive recreation, picnicking, community gatherings

# Canopsud Canopsud Congrued Congru

The proposed Site Plan captures the community's interest in a focused yet layered and diverse open space amenity. To illustrate the depth of opportunity realized in the Site Plan, this chapter includes both the overall Site Plan, as well as illustrations of individual "hubs" or activity nodes. Each is accompanied by descriptive text. Concepts such as wayfinding, learning center and ecowalk that are sometimes difficult to perceive in plan view are described more fully in text and diagram in the pages that follow.