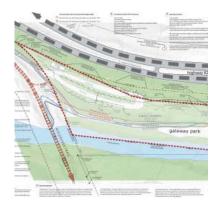

Diagram of site entitlements

Existing condition of Crane and Peebles Ditch at the lower bench

Existing RV park amenities

The Gateway property is regulated by easements, including some that follow the topographic divisions of the upper and lower benches. The upper bench is denoted as the Recreational Vehicle Park District while the lower bench is sanctioned as an Open Space District. There are restrictions associated with both areas, although the restrictions are greater in the open space district on the lower bench. A Conservation Easement encompasses the entire Park parcel with greater restrictions on the lower bench, where sports facilities and unregulated public use are prohibited in order to protect and preserve the Roaring Fork River.