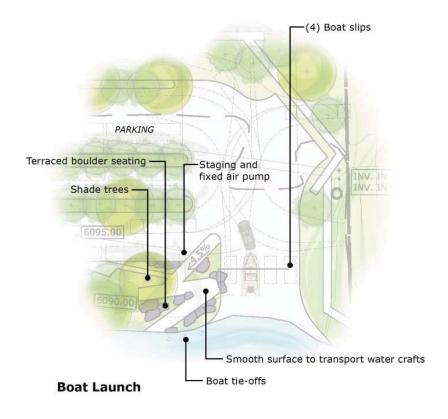

# Canopsud Canopsud Congrued Congru

The proposed Site Plan captures the community's interest in a focused yet layered and diverse open space amenity. To illustrate the depth of opportunity realized in the Site Plan, this chapter includes both the overall Site Plan, as well as illustrations of individual "hubs" or activity nodes. Each is accompanied by descriptive text. Concepts such as wayfinding, learning center and ecowalk that are sometimes difficult to perceive in plan view are described more fully in text and diagram in the pages that follow.

SITE PLAN and REPORT

Hubs