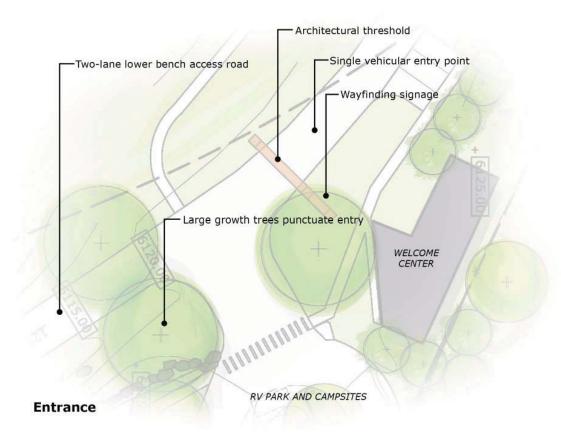

## **Economic Revitalization**

The scenic beauty of Gateway Park and views to Red Hill and Mount Sopris are a major draw for visitors. Providing places for locals and visitors to recreate, learn and explore Carbondale's open space amenities is a theme that is repeated through the planning process. The participants reiterated the importance of Gateway River Park as an economic generator to create sustainability within not only the limits of Gateway Park, but ideally the broader parks system. Attracting more visitors while providing current and future residents with places to recreate and gather is critical. The Site Plan demonstrates numerous concepts, such as informational wayfinding, improved RV camping and a controlled arrival check-point, that will enhance the Park and contribute to the economy of Carbondale.

# Canopsud Canopsud Congrued Congru

The proposed Site Plan captures the community's interest in a focused yet layered and diverse open space amenity. To illustrate the depth of opportunity realized in the Site Plan, this chapter includes both the overall Site Plan, as well as illustrations of individual "hubs" or activity nodes. Each is accompanied by descriptive text. Concepts such as wayfinding, learning center and ecowalk that are sometimes difficult to perceive in plan view are described more fully in text and diagram in the pages that follow.