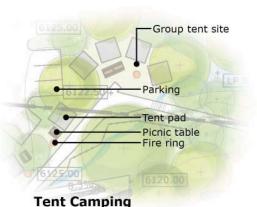

# **Current Facilities and Amenities**

Gateway RV Park resides in the upper bench of the property and contains 7 full hookup sites for large recreational vehicles (40-45'), 9 full hookup sites for medium recreational vehicles (30' maximum), as well as 3 individual and 4 group tent sites. Additional facilities include a dilapidated structure with restrooms and showers, a dump station, and a single family residence. The lower bench consists of a single lane gravel road that connects to a large parking area that serves a boat launch. A portable toilet serves as restroom facilities near the boat launch.