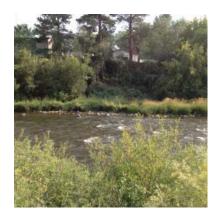

#### Ecology & Habitat

The Roaring Fork River corridor provides home to a variety of flora and fauna and supports Gold Medal fishing. Currently, numerous invasive species inhabit the banks of the river along the Park property. Numerous fish live within the waters below, as the popularity of this corridor as a fishing access point attests. The lower Roaring Fork River is also notorious among locals as a prime bird watching corridor.

The Roaring Fork River as viewed from the lower bench