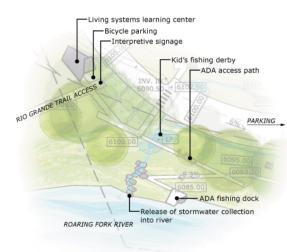

# Canopsud Canopsud Congrued Congru

The proposed Site Plan captures the community's interest in a focused yet layered and diverse open space amenity. To illustrate the depth of opportunity realized in the Site Plan, this chapter includes both the overall Site Plan, as well as illustrations of individual "hubs" or activity nodes. Each is accompanied by descriptive text. Concepts such as wayfinding, learning center and ecowalk that are sometimes difficult to perceive in plan view are described more fully in text and diagram in the pages that follow.

SITE PLAN and REPORT

Hubs