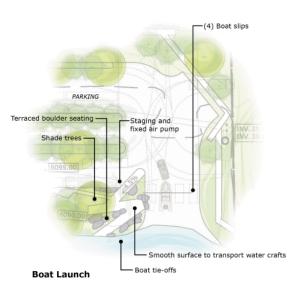

# Canopsud Canopsud Congrued Congru

The proposed Site Plan captures the community's interest in a focused yet layered and diverse open space amenity. To illustrate the depth of opportunity realized in the Site Plan, this chapter includes both the overall Site Plan, as well as illustrations of individual "hubs" or activity nodes. Each is accompanied by descriptive text. Concepts such as wayfinding, learning center and ecowalk that are sometimes difficult to perceive in plan view are described more fully in text and diagram in the pages that follow.

SITE PLAN and REPORT

Hubs