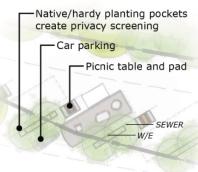

# **Current Facilities and Amenities**

Gateway RV Park resides in the upper bench of the property and contains 7 full hookup sites for large recreational vehicles (40-45'), 9 full hookup sites for medium recreational vehicles (30' maximum), as well as 3 individual and 4 group tent sites. Additional facilities include a dilapidated structure with restrooms and showers, a dump station, and a single family residence. The lower bench consists of a single lane gravel road that connects to a large parking area that serves a boat launch. A portable toilet serves as restroom facilities near the boat launch.

# **Utilities**

The RV Park on the upper bench receives electricity from a pole and drop. The Roaring Fork River serves as an obstacle for direct underground utility connections (electric, water, sewer) to the Gateway River Park. As a result, septic systems are in place to serve the Park residence, dump station and individual RV sewer hook-ups. There is a water well and an irrigation system, although the system has fallen into disrepair. There are no known existing utilities on the lower bench.