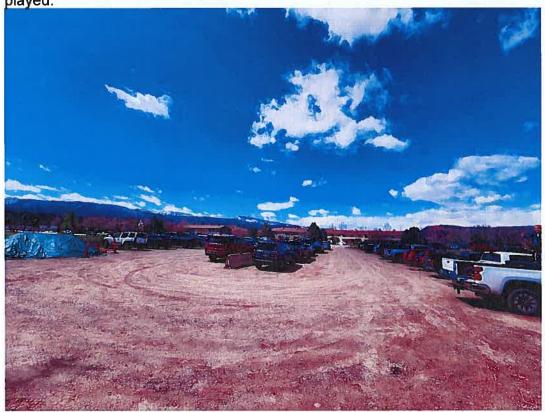

https://www.chesterfieldobserver.com/articles/county-becomes-hub-for-pickleball/

https://www.selkirk.com/pages/pickleballs-growth Read part about boosting local economies.

Parking - Attached is a picture of the parking lot next to the pickleball courts and the ball fields. This was when the courts were full and there was a little league game being played.

We estimate on the busiest days at the courts we have around 40 cars parked related to pickleball. The 3 additional courts would add 7 or 8 cars on the busiest days. An easy idea to help mitigate this would be some organization of the current parking lot. I'm thinking of angle parking with spray painted lines to get people in the right habit. I haven't actually made the calculations but it has to add quite a few spots over the randomness that currently occurs. By Google Maps the parking lot is 24,000 square feet. Also, on Google it says you need 325 sq ft per car, so that gives us 74 spots in that lot. So, I guess I have made the calculations... For tournaments I would work with the school district to use the high school parking lot.