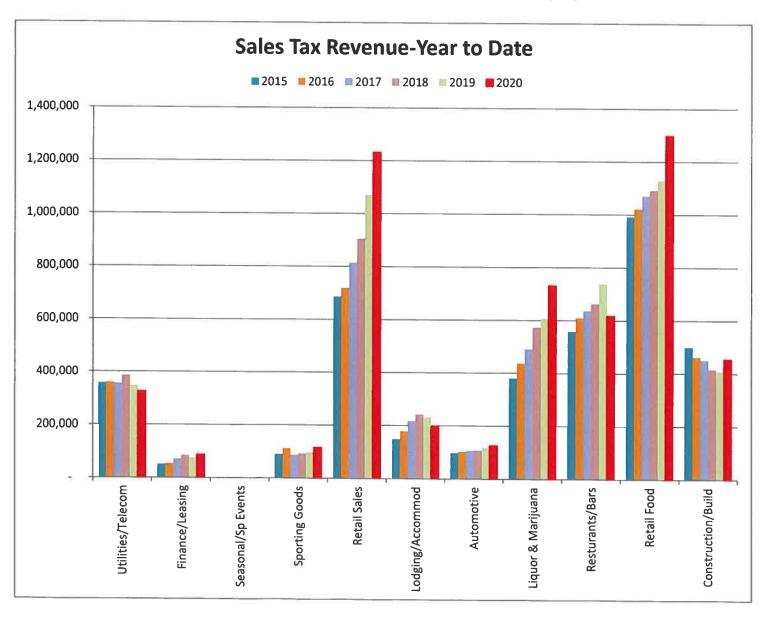

178,867   | 216,957   | 241,967   | 231,373   | 197,230   | 3.8%   | -14.8%       |
| Automotive         | 96,106    | 102,282   | 105,740   | 106,947   | 118,909   | 126,471   | 2.4%   | 6.4%         |
| Liquor & Marijuana | 379,891   | 436,288   | 490,508   | 572,792   | 606,470   | 731,107   | 14.1%  | 20.6%        |
| Resturants/Bars    | 557,035   | 608,489   | 635,783   | 662,505   | 737,782   | 617,646   | 11.9%  | -16.3%       |
| Retail Food        | 990,685   | 1,021,060 | 1,069,538 | 1,092,627 | 1,128,786 | 1,299,192 | 25.0%  | 15.1%        |
| Construction/Build | 499,133   | 462,680   | 450,064   | 415,917   | 409,055   | 455,321   | 8.8%   | 11.3%        |
| Total              | 3,855,880 | 4,052,754 | 4,294,047 | 4,558,578 | 4,821,884 | 5,188,554 | 100.0% |              |



## TOWN OF CARBONDALE RETAIL SALES TAX REVIEW

| ах |
|----|
|    |

| REPORT MONTH     | 2014      | 2015      | 2016      | 2017      | 2018      | 2019      | 2020      |       |       | 2017-2018<br>% Change |       |
|------------------|-----------|-----------|-----------|-----------|-----------|-----------|-----------|-------|-------|-----------------------|-------|
| JAN.             | 367,636   | 411,031   | 451,933   | 442,286   | 466,732   | 491,161   | 546,391   | 11.2% | 5.2%  | 5.5%                  | -2.1% |
| FEB.             | 249,179   | 256,325   | 268,392   | 287,021   | 327,884   | 340,937   | 345,460   | 1.3%  | 4.0%  | 14.2%                 | 6.9%  |
| MAR.             | 245,456   | 239,569   | 259,817   | 273,037   | 288,193   | 307,643   | 326,242   | 6.0%  | 6.7%