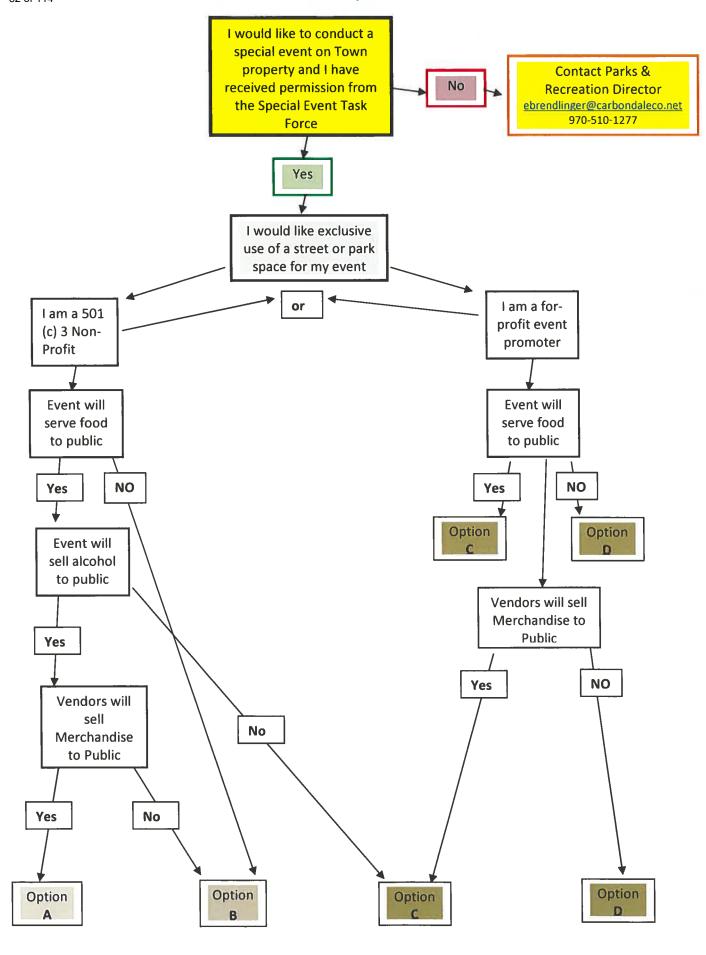

lity to close the street and to encourage people to gather. We will play it by ear and put a request to the Board of Trustees. When public health orders allow it, yes.
  - Amy: will the small park we used for Mtn Fair be available for next year? That spot is an amazing spot and hopefully we can use it.
  - Eric: we leased that land for recreational special events. The lease is expired, but has potential to be renewed. The owners enjoyed the relationship with the Town. Great team players.
- 11. Recommendation for approval of 2021 Calendar of Special Events
- 12. Board of Trustees Meeting Date: January 12th

Submitted by Jamie Wall Special Events Coordinator Town of Carbondale Parks & Recreation Department December 17, 2020

## Town of Carbondale Street or Park Special Event Rental Process



## Town of Carbondale Street or Park Special Event Rental Process

Listed below are the options for special events and the necessary paperwork

| Option<br>Letter | Facility Use<br>Agreement w/<br>TOC P & R<br>Dept. | Special Event Liquor Permit w/TOC Town Clerk | Event and Vendor Paperwork Gar Co Public Health Dept. | Sales Tax License Required/w TOC Finance Department | Proof of Liability Insurance w/ Town listed as additional insured (w/ Liquor addendum if alcohol is served) |
|------------------|----------------------------------------------------|----------------------------------------------|-------------------------------------------------------|-----------------------------------------------------|-----------------------------------------------------------------------------------