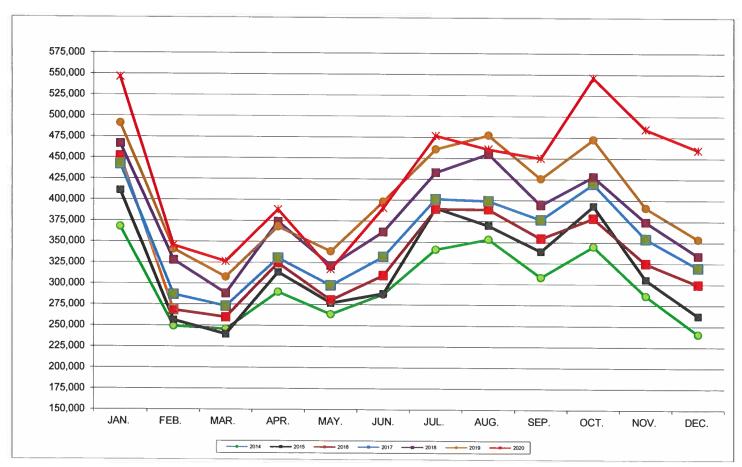

| 4.6%                  | 6.3%  |
| OCT.             | 344,830   | 393,108   | 378,425   | 419,404   | 428,150   | 472,462   | 546,035   | 15.6% | 10.3% | 2.1%                  | 10.8% |
| NOV.             | 285,965   | 305,444   | 324,692   | 353,954   | 374,101   | 391,135   | 484,686   | 23.9% | 4.6%  | 5.7%                  | 9.0%  |
| DEC.             | _240,322  | 262,131   | 299,554   | 319,509   | 333,759   | 353,640   | 459,812   | 30.0% | 6.0%  | 4.5%                  | 6.7%  |
| Adj              | 29,483    |           |           | 61,400    |           |           |           |       |       |                       |       |
| Subtotal: (3.5%) | 3,605,411 | 3,845,203 | 4,030,268 | 4,294,082 | 4,558,496 | 4,825,261 | 5,192,019 | 7.6%  | 5.9%  | 6.2%                  | 6.5%  |



## MINUTES ENVIRONMENTAL BOARD November 23, 2020

## **CALL TO ORDER**

Colin Quinn called the virtual meeting to order at 5:00 pm on November 23, 2020.

## **ROLL CALL**

The following members were present for roll call:

E-Board Members: Colin Quinn, Chairperson

Sandy Marlin, Member Summer Scott, Member Frosty Merriott, Member Jim Kirschvink, Member

Genevieve Villamizar, Member

Pat Hunter, Alternate

Town Staff Present: Mark O'Meara, Staff Liaison

Heather Henry, Board of Trustees Liaison

Kae McDonald, Boards and Commissions Clerk

Guests: Maisa Metcalf, CLEER Representative

Alyssa Reindel, Evergreen Zero Waste

### CONSENT AGENDA

**Motion Passed:** Pat **moved** to approve E-board meeting minutes from the October 2020 meeting. Jim **seconded** the motion, and it was **unanimousl