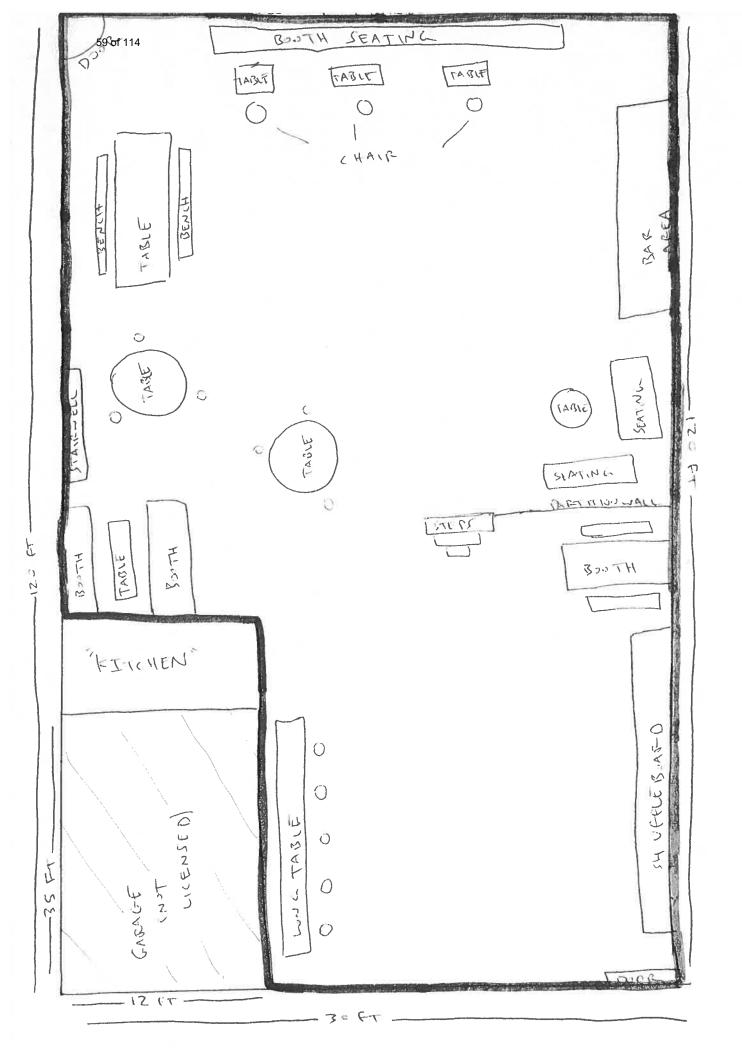

| 111                                                                      | . 5                                    |



| D3-1       |                          |
|------------|--------------------------|
| STORAGE    | DR-1                     |
|            | STORAGE<br>(WARM ALIONAL |
|            | STUG ACLE)               |
| FURNACE    | (ICLD STURACE)           |
| tor.       | WALKIN                   |
|            | COULER                   |
|            |                          |
|            |                          |
|            |                          |
|            |                          |
|            |                          |
|            |                          |
|            |                          |
| STAIR      |                          |
| \ \times \ |                          |

# PETITION TO THE CARBONDALE LIQUOR LICENSING AUTHORITY

61 of 114

| I, the unders