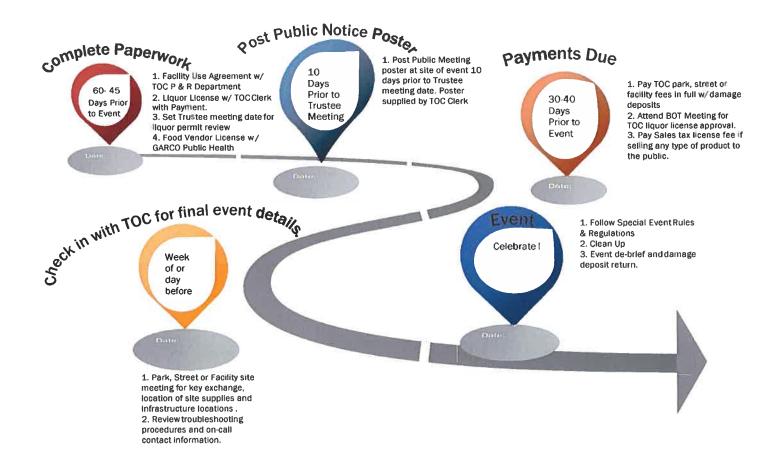

|
| D                | <b>√</b>                                           |                                              |                                                       |                                                     | ✓                                                                                                           |

For special events open to the public that utilize a Town of Carbondale Street, Park, Open Space, Indoor Facility or the Rodeo Grounds. Event can be free or have an admission fee. Event can serve alcohol or not. Event can have outside vendors, or not. Event can serve food, or not. Event can have live or amplified music or not. The facility use agreement will specify these details.



# SL75 USER'S MANUAL STAGELINE 2020









# TOWN OF CARBONDALE MOBILE STAGE USE RENTAL AGREEMENT

Completing this *Mobile Stage Use Agreement* is required for all Renters. The purpose is to assist the Renter with the Mobile Stage reservation so that it meets the rules and regulations established by the Town of Carbondale. This Mobile Stage Use Agreement should be submitted 45- 60 days prior to the event as an addendum to the required *Park (or) Street Rental Use Agreement and Special Event Management Plan* which is required for large special events that will impact the Carbondale community. After review by Town Staff, you will be notified if the event is approved, denied, or if additional information and/or a meeting with Town Staff is needed.

| event: | to |
|--------|----|
|