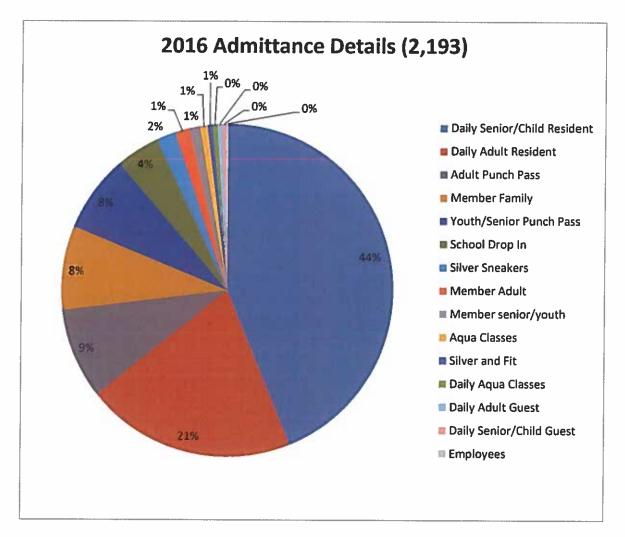

kids. We also added adult swim lessons with a max of 4 participants per session. We had 4 participants in session 1. We also added Youth tri training and have 5 participants for this summer program.
- Weekly pool user groups include the following: Ascendigo Summer Camp, Camp Run-a-Muck, Marble Charter School Summer Program, MT. Sopris Montessori Pre-school, & Stepping Stones Program.
- 3. Weekly programming at the pool includes morning, noon and evening lap swim times, morning Water Aerobics and Senior Splash, swim lessons, wading pool hours, & open swim hours. We also added the Bonedale Swim Club, Aqua Yoga, and Aqua Zumba, as well as Family Sports Reduced Drop-In times.
- 4. Attendance for May and June is 2,465. In comparison to last year for the same time period, which was 2,210.









# **GATEWAY RV PARK:**

| Sitetype                             | Calendar Nights | Total Nights | Booked Nights | Booked % |
|--------------------------------------|-----------------|--------------|---------------|----------|
| Overflow Camp Site #1                | 60              | 60           | 0             | 0        |
| Tent Camping Individual Sites        | 60              | 180          | 125           | 69.44    |
| RV Site water / electric only (24ft) | 60              | 300          | 197           | 65.67    |
| Overflow RV Site                     | . 60            | 60           | 14            | 23.33    |
| RV Site Full hookup (max 35ft-45ft)  | 60              | 300          | 250           | 83.33    |
| Water Fee                            | 60              | 60