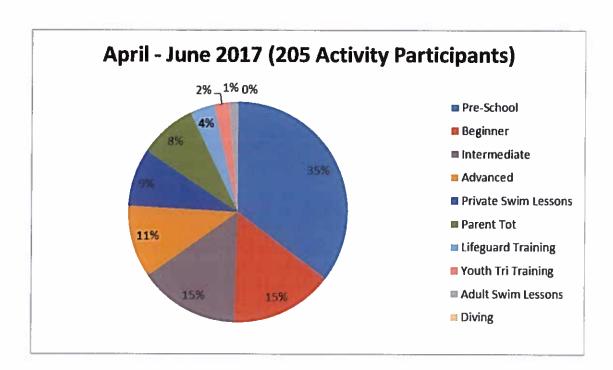

ed kids. We also added adult swim lessons with a max of 4 participants per session. We had 4 participants in session 1. We also added Youth tri training and have 5 participants for this summer program.
- Weekly pool user groups include the following: Ascendigo Summer Camp, Camp Run-a-Muck, Marble Charter School Summer Program, MT. Sopris Montessori Pre-school, & Stepping Stones Program.
- 3. Weekly programming at the pool includes morning, noon and evening lap swim times, morning Water Aerobics and Senior Splash, swim lessons, wading pool hours, & open swim hours. We also added the Bonedale Swim Club, Aqua Yoga, and Aqua Zumba, as well as Family Sports Reduced Drop-In times.
- 4. Attendance for May and June is 2,465. In comparison to last year for the same time period, which was 2,210.









# **GATEWAY RV PARK:**

| Sitetype                             | Calendar Nights | Total Nights | Booked Nights | Booked % |
|--------------------------------------|-----------------|--------------|---------------|----------|
| Overflow Camp Site #1                | 60              | 60           | 0             | 0        |
| Tent Camping Individual Sites        | 60              | 180          | 125           | 69.44    |
| RV Site water / electric only (24ft) | 60              | 300          | 197           | 65.67    |
| Overflow RV Site                     | . 60            | 60           | 14            | 23.33    |
| RV Site Full hookup (max 35ft-45ft)  | 60              | 300          | 250           | 83.33    |
| Water Fee                            | 60              | 60