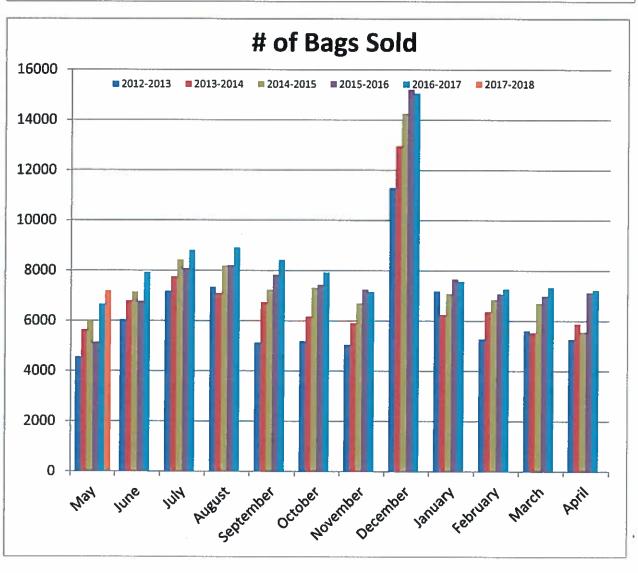

|           |           |           |
| Less Rec Sales Tax | <u>(471,681)</u> | (511,000) | (544,448) | (570,894) | (275,586) |           |           |           |           |           |
| Adj                |                  |           |           |           |           |           |           |           |           |           |
| TOTAL:             | 2,829,099        | 3,090,198 | 3,300,755 | 3,459,375 | 1,688,146 |           | 1,894,968 | 3.63%     |           |           |
|                    |                  |           |           |           |           |           |           |           |           |           |
| Year to Date       | 3,300,780        | 3,605,411 | 3,845,203 | 4,030,268 | 1,963,731 |           |           |           |           |           |











## **TOWN OF CARBONDALE**

### **PUBLIC WORKS**

511 Colorado Avenue Carbondale, CO 81623

#### **Board of Trustees Agenda Memorandum**

Item No: 11 Kb

Meeting Date: July 25, 2017

TITLE: Public Works/Utilities Second Quarter Report

**SUBMITTING DEPARTMENT: Public Works** 

#### STREETS DEPARTMENT/ADMINISTRATION:

<u>Annual Projects:</u> The annual crack sealing and chip sealing projects were completed by early June. About two-thirds of the striping work has been completed with work remaining on the intersections with SH-133 as well as crosswalk locations in various parts of Town.

Other Projects: The new section of sidewalk on Village Road adjacent to Gianinetti Park was completed. The 3<sup>rd</sup> Street project was opened to traffic prior to Memorial Day, but due to timing iss