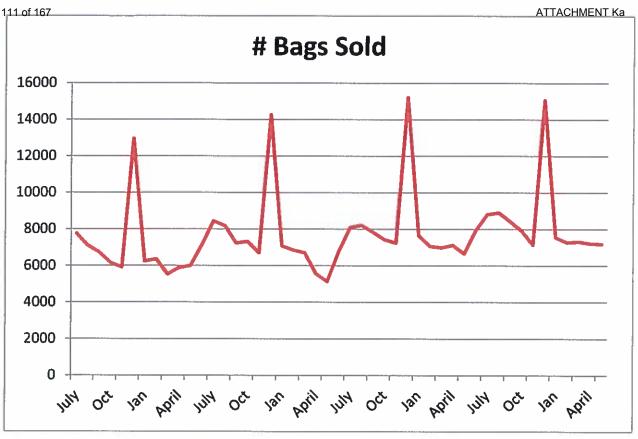

|           |           |           |
| Less Rec Sales Tax | <u>(471,681)</u> | (511,000) | (544,448) | (570,894) | (275,586) |           |           |           |           |           |
| Adj                |                  |           |           |           |           |           |           |           |           |           |
| TOTAL:             | 2,829,099        | 3,090,198 | 3,300,755 | 3,459,375 | 1,688,146 |           | 1,894,968 | 3.63%     |           |           |
|                    |                  |           |           |           |           |           |           |           |           |           |
| Year to Date       | 3,300,780        | 3,605,411 | 3,845,203 | 4,030,268 | 1,963,731 |           |           |           |           |           |











## **TOWN OF CARBONDALE**

### **PUBLIC WORKS**

511 Colorado Avenue Carbondale, CO 81623

#### **Board of Trustees Agenda Memorandum**

Item No: 11 Kb

Meeting Date: July 25, 2017

TITLE: Public Works/Utilities Second Quarter Report

**SUBMITTING DEPARTMENT: Public Works** 

#### STREETS DEPARTMENT/ADMINISTRATION:

<u>Annual Projects:</u> The annual crack sealing and chip sealing projects were completed by early June. About two-thirds of the striping work has been completed with work remaining on the intersections with SH-133 as well as crosswalk locations in various parts of Town.

Other Projects: The new section of sidewalk on Village Road adjacent to Gianinetti Park was completed. The 3<sup>rd</sup> Street project was opened to traffic prior to Memorial Day, but due to timing i