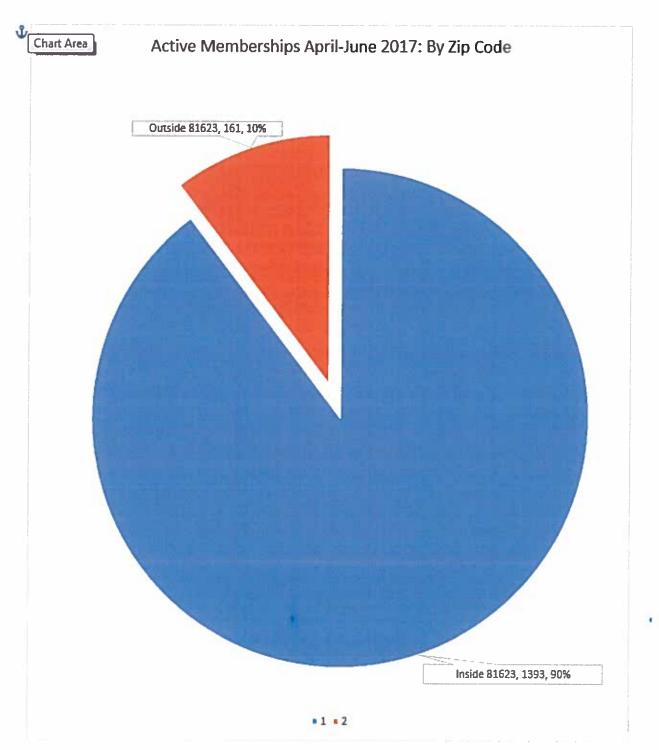

|
| 227          | SilverSneakers Senior Fitness Membership = 15% of total memberships |
| 16           | Silver&Fit Senior Fitness Membership = 1% of total memberships      |
| 412          | 20 Punch Passes = 26% of total memberships                          |
| 78           | Annual Memberships = 4% of total memberships                        |
| 37           | 6 Month Memberships = 2% of total memberships                       |
| 472          | 3 Month Memberships =30% of total memberships                       |
| 284          | 1 Month Memberships= 18% of total memberships                       |
| 28           | Employee Memberships = 2% of total memberships                      |
|              |                                                                     |





- Recreation Center private rentals for April, May, June: (5) CRMS Climbing wall rentals; 1x weekly wall rentals from the Ascendigo Adult Enrichment program (ongoing) + 1x weekly wall rentals from the Ascendigo Summer Camp (June-August); Full facility rental for 4 days for the 10<sup>th</sup> Annual Five Point Film Festival; (4) Full facility rentals for large private events (3 Quinceaneras and 1 Wedding Reception); (2) Gym + Bounce House Party Package Rentals; (2) Activity Room Rentals for Preschool Hip Hop Lessons
- 3. **Recreation Programs:** For the Summer 2017 Brochure we sold advertising space to other recreation, youth, or non-profits to help offset the printing costs. The summer brochure is a mass mail effort with 9,000 pieces. 4,000 brochures were distributed through a mass ma