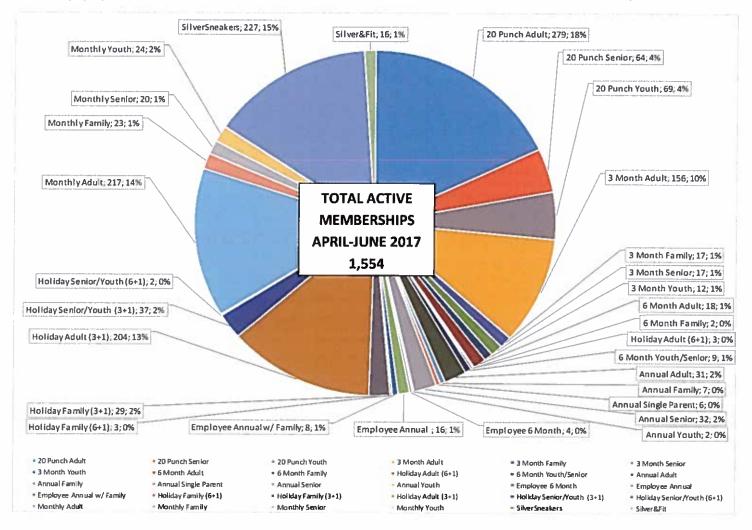

|
| 227          | SilverSneakers Senior Fitness Membership = 15% of total memberships |
| 16           | Silver&Fit Senior Fitness Membership = 1% of total memberships      |
| 412          | 20 Punch Passes = 26% of total memberships                          |
| 78           | Annual Memberships = 4% of total memberships                        |
| 37           | 6 Month Memberships = 2% of total memberships                       |
| 472          | 3 Month Memberships =30% of total memberships                       |
| 284          | 1 Month Memberships= 18% of total memberships                       |
| 28           | Employee Memberships = 2% of total memberships                      |
|              |                                                                     |





- Recreation Center private rentals for April, May, June: (5) CRMS Climbing wall rentals; 1x weekly wall rentals from the Ascendigo Adult Enrichment program (ongoing) + 1x weekly wall rentals from the Ascendigo Summer Camp (June-August); Full facility rental for 4 days for the 10<sup>th</sup> Annual Five Point Film Festival; (4) Full facility rentals for large private events (3 Quinceaneras and 1 Wedding Reception); (2) Gym + Bounce House Party Package Rentals; (2) Activity Room Rentals for Preschool Hip Hop Lessons
- 3. **Recreation Programs:** For the Summer 2017 Brochure we sold advertising space to other recreation, youth, or non-profits to help offset the printing costs. The summer brochure is a mass mail effort with 9,000 pieces. 4,000 brochures were distributed through a mass mail