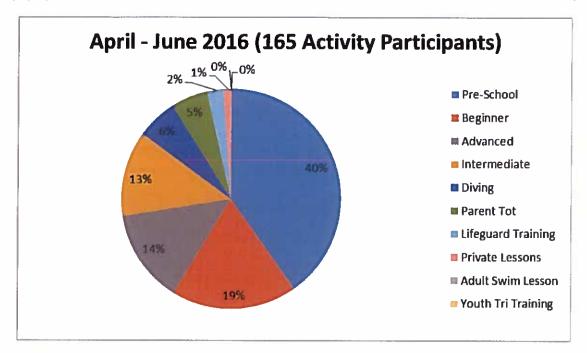

ered kids. We also added adult swim lessons with a max of 4 participants per session. We had 4 participants in session 1. We also added Youth tri training and have 5 participants for this summer program.
- Weekly pool user groups include the following: Ascendigo Summer Camp, Camp Run-a-Muck, Marble Charter School Summer Program, MT. Sopris Montessori Pre-school, & Stepping Stones Program.
- 3. Weekly programming at the pool includes morning, noon and evening lap swim times, morning Water Aerobics and Senior Splash, swim lessons, wading pool hours, & open swim hours. We also added the Bonedale Swim Club, Aqua Yoga, and Aqua Zumba, as well as Family Sports Reduced Drop-In times.
- 4. Attendance for May and June is 2,465. In comparison to last year for the same time period, which was 2,210.









# **GATEWAY RV PARK:**

| Sitetype                             | Calendar Nights | Total Nights | Booked Nights | Booked % |
|--------------------------------------|-----------------|--------------|---------------|----------|
| Overflow Camp Site #1                | 60              | 60           | 0             | 0        |
| Tent Camping Individual Sites        | 60              | 180          | 125           | 69.44    |
| RV Site water / electric only (24ft) | 60              | 300          | 197           | 65.67    |
| Overflow RV Site                     | . 60            | 60           | 14            | 23.33    |
| RV Site Full hookup (max 35ft-45ft)  | 60              | 300          | 250           | 83.33    |
| Water Fee                            | 60              | 60