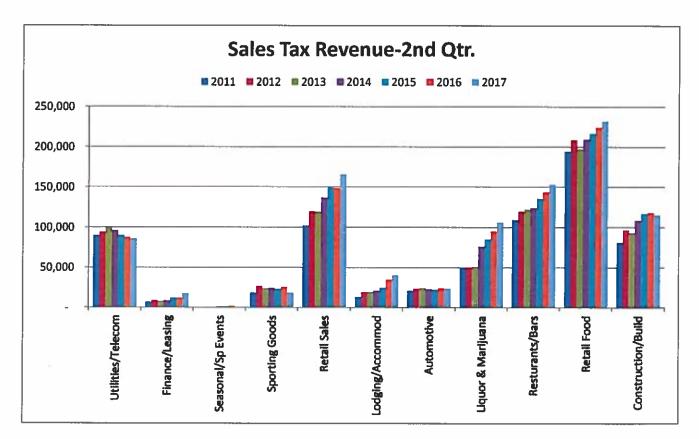

ommod   | 13,223  | 19,191  | 19,701          | 21,142  | 25,096  | 34,746  | 40,520  | 16.6%        |
| Automotive         | 21,127  | 23,595  | 24,645          | 23,171  | 22,676  | 24,302  | 24,079  | -0.9%        |
| Liquor & Marijuana | 50,143  | 50,228  | 51,304          | 76,141  | 85,123  | 95,011  | 106,155 | 11.7%        |
| Resturants/Bars    | 109,145 | 119,488 | 122,001         | 124,100 | 135,636 | 143,834 | 153,309 | 6.6%         |
| Retail Food        | 194,749 | 208,995 | 197,526         | 209,764 | 216,881 | 224,389 | 232,238 | 3.5%         |
| Construction/Build | 81,152  | 97,050  | 93,669          | 108,871 | 117,330 | 118,181 | 115,561 | -2.2%        |
| Total              | 686,887 | 767,751 | <b>7</b> 58,777 | 828,954 | 878,397 | 914,970 | 960,413 | 5.0%         |



#### TOWN OF CARBONDALE RETAIL SALES TAX REVIEW

| Sal | 00 | Tax |
|-----|----|-----|
|     |    | 100 |

|                    | _                |           |           |           |           | 2016-2017 | 2015-2016 | 2014-2015 | 2013-2014 | 2012-2013 |
|--------------------|------------------|-----------|-----------|-----------|-----------|-----------|-----------|-----------|-----------|-----------|
| REPORT MONTH       | 2013             | 2014      | 2015      | 2016      | 2017      | % Change  | % Change  | % Change  | % Сһапде  | % Change  |
| JAN.               | 341,574          | 367,636   | 411,031   | 451,933   | 442,286   | -2.1%     | 10.0%     | 11.8%     | 7.63%     | 0.73%     |
| FEB.               | 234,799          | 249,179   | 256,325   | 268,392   | 287,971   | 7