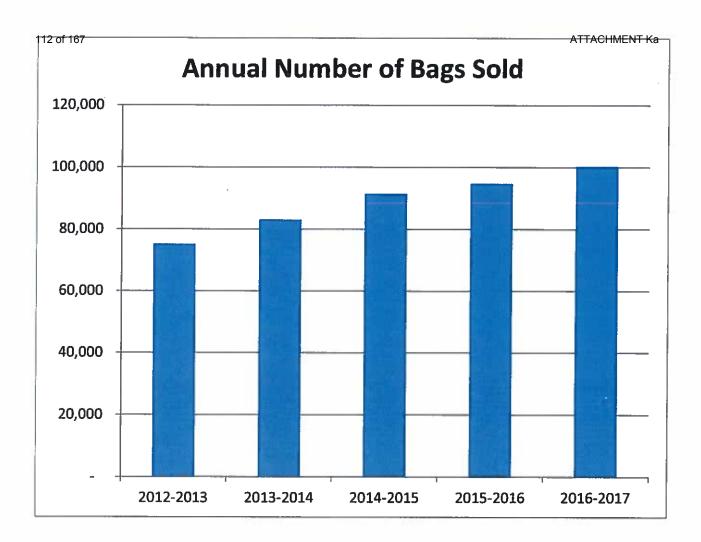

|           |           |           |
| Less Rec Sales Tax | <u>(471,681)</u> | (511,000) | (544,448) | (570,894) | (275,586) |           |           |           |           |           |
| Adj                |                  |           |           |           |           |           |           |           |           |           |
| TOTAL:             | 2,829,099        | 3,090,198 | 3,300,755 | 3,459,375 | 1,688,146 |           | 1,894,968 | 3.63%     |           |           |
|                    |                  |           |           |           |           |           |           |           |           |           |
| Year to Date       | 3,300,780        | 3,605,411 | 3,845,203 | 4,030,268 | 1,963,731 |           |           |           |           |           |











## **TOWN OF CARBONDALE**

### **PUBLIC WORKS**

511 Colorado Avenue Carbondale, CO 81623

#### **Board of Trustees Agenda Memorandum**

Item No: 11 Kb

Meeting Date: July 25, 2017

TITLE: Public Works/Utilities Second Quarter Report

**SUBMITTING DEPARTMENT: Public Works** 

#### STREETS DEPARTMENT/ADMINISTRATION:

<u>Annual Projects:</u> The annual crack sealing and chip sealing projects were completed by early June. About two-thirds of the striping work has been completed with work remaining on the intersections with SH-133 as well as crosswalk locations in various parts of Town.

Other Projects: The new section of sidewalk on Village Road adjacent to Gianinetti Park was completed. The 3<sup>rd</sup> Street project was opened to traffic prior to Memorial Day, but due to timing issue