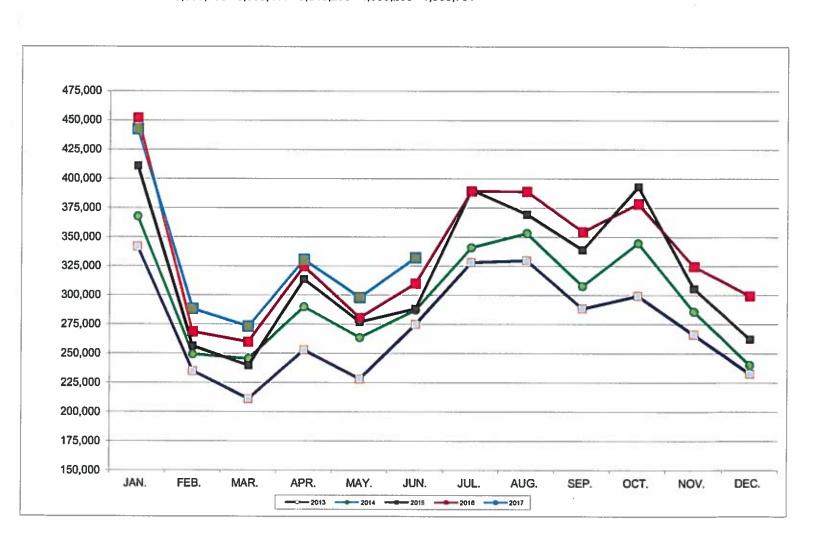

|           |           |           |
| Less Rec Sales Tax | <u>(471,681)</u> | (511,000) | (544,448) | (570,894) | (275,586) |           |           |           |           |           |
| Adj                |                  |           |           |           |           |           |           |           |           |           |
| TOTAL:             | 2,829,099        | 3,090,198 | 3,300,755 | 3,459,375 | 1,688,146 |           | 1,894,968 | 3.63%     |           |           |
|                    |                  |           |           |           |           |           |           |           |           |           |
| Year to Date       | 3,300,780        | 3,605,411 | 3,845,203 | 4,030,268 | 1,963,731 |           |           |           |           |           |











## **TOWN OF CARBONDALE**

### **PUBLIC WORKS**

511 Colorado Avenue Carbondale, CO 81623

#### **Board of Trustees Agenda Memorandum**

Item No: 11 Kb

Meeting Date: July 25, 2017

TITLE: Public Works/Utilities Second Quarter Report

**SUBMITTING DEPARTMENT: Public Works** 

#### STREETS DEPARTMENT/ADMINISTRATION:

<u>Annual Projects:</u> The annual crack sealing and chip sealing projects were completed by early June. About two-thirds of the striping work has been completed with work remaining on the intersections with SH-133 as well as crosswalk locations in various parts of Town.

Other Projects: The new section of sidewalk on Village Road adjacent to Gianinetti Park was completed. The 3<sup>rd</sup> Street project was opened to traffic prior to Memorial Day, but due to timing