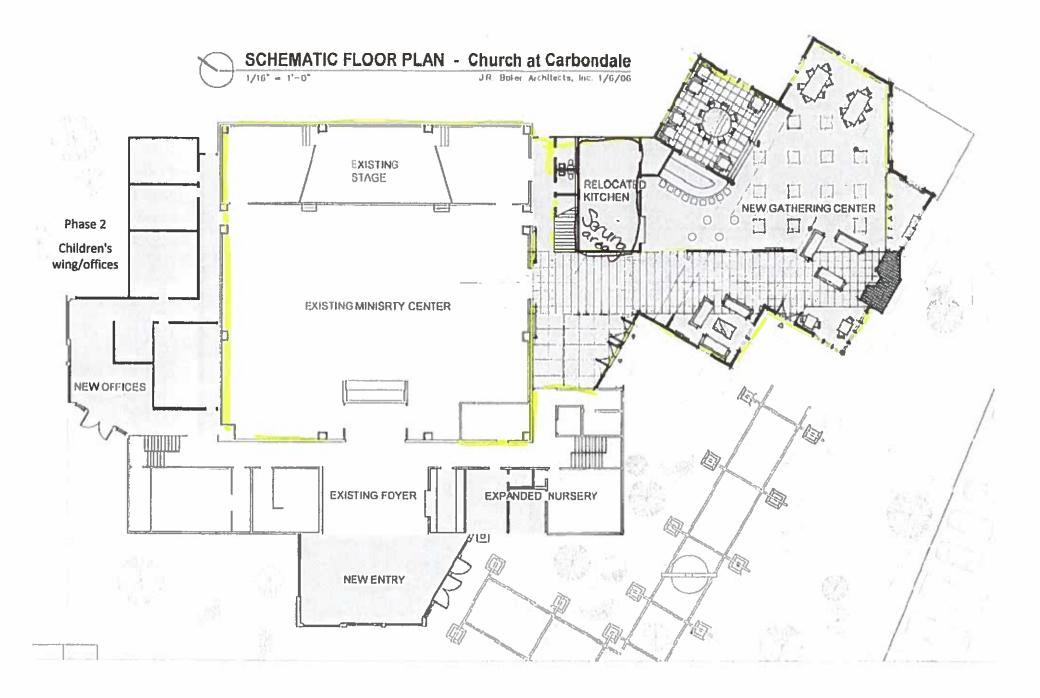

Notice: A certificate issued electronically from the Colorado Secretary of State's Web site is fully and immediately valid and effective. However, as an option, the issuance and validity of a certificate obtained electronically may be established by visiting the Validate a Certificate page of the Secretary of State's Web site, http://www.sos.state.co.us/biz/CertificateSearchCriteria.do entering the certificate's confirmation number displayed on the certificate, and following the instructions displayed. Confirming the issuance of a certificate is merely optional and is not necessary to the valid and effective issuance of a certificate. For more information, visit our Web site, http:// www.sos.state.co.us/ click "Businesses, trademarks, trade names" and select "Frequently Asked Questions."





#### **Board of Directors**

Nancy Sheffield Susan Burr Courtney Kleager Cynthia Miller Amy McLaren Jonathan Schuss Brooke Mulchin Roger Sheffield

<u>Co-Founder</u> Jim Calaway

### To Whom It May Concern:

Colorado Animal Rescue will be holding our Annual Fundraiser "Dressed to the K9's" on Saturday, September 16<sup>th</sup>, 2017 at The Orchard Gathering Center in Carbondale. Doors to the event open at 5:30 p.m. and the event concludes at 10:00 p.m. During these hours, we will be selling and serving alcohol to guests over the age of 21. This is a ticketed, private event in which ticket bearers will be properly vetted at the door (i.e ID's will be checked and guests under the age of 21 will be designated via hand stamp). Thank you for your consideration.

Samantha Pickard

Special E