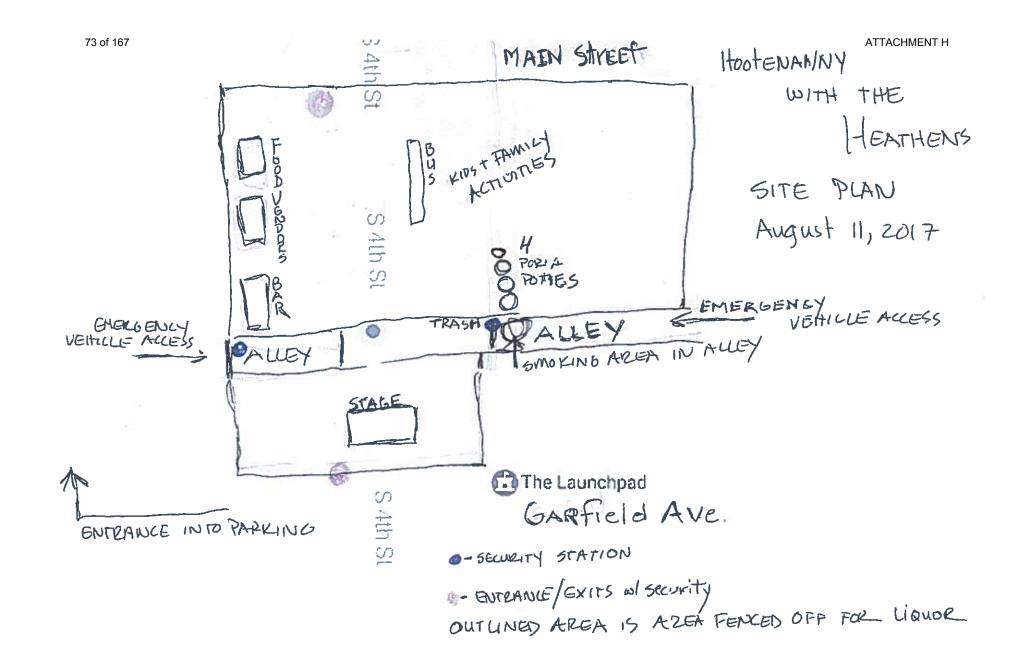

. The Town of Carbondale Parks & Recreation Department has given KDNK and Carbondale Arts permission to use 4<sup>th</sup> street (between Main St. and Garfield Avenue), 4<sup>th</sup> street Plaza and Park area for the *Hootenanny with the Heathens* event to be held Friday, August 11, 2017. The hours for set up, for the event and break down will be:

| • | August 11, 2017 | Set up          | 10:00 am to 5:00 pm  |
|---|-----------------|-----------------|----------------------|
| • | August 11, 2017 | Event           | 5:00 pm to 10:00 pm  |
| • | August 11, 2017 | Event Breakdown | 10:00 pm to 11:30 pm |

Please contact the Town of Carbondale Parks & Recreation Department if you have any questions.

Sincerely,

Eric Brendlinger
Town of Carbondale

Parks & Recreation Department Director







#### To Whom It May Concern;

The Carbondale Creative District is turning a year old. We have worked hard to get this designation yet we have never had a public celebration. This will be our chance to acknowledge all the hard work of so many folks that made it happen. Since this was traditionally a KDNK weekend, we thought this was a great opportunity for both entities to collaborate on a very special event.

Hootenanny With the Heathens takes place on Friday, August 11 from 5-10 pm. The Band of Heathens will play, along with Mile Markers. Family activities and local food and drink will round out the celebration. This event will raise money for our local community radio station, as well as raise awareness about Carbondale and the creative district. We would like to bring the stage ou