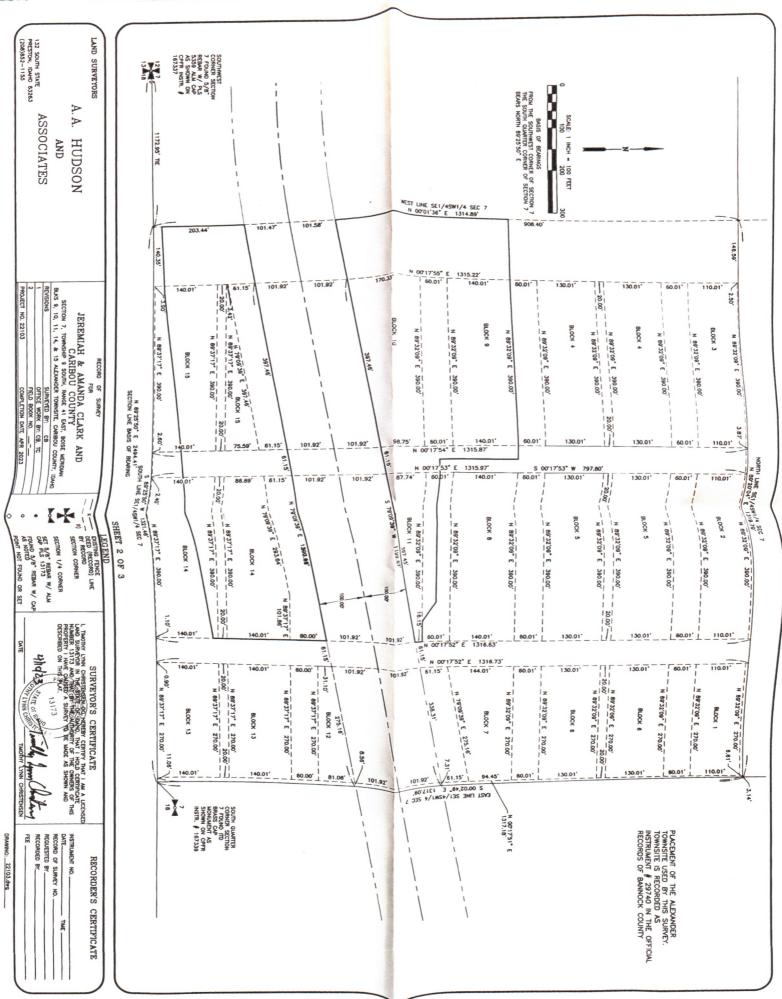

A parcel of land composed partially of a portion of Block 14 and a portion of Block 15 of the Alexander Townsite, which Townsite Plat is recorded as Instrument # 29740 in the official records of Bannock County, which parcel is also located in the Southeast quarter of the Southwest quarter (SE1/4SW1/4) of Section 7, Township 9 South, Range 41 East, Boise Meridian, Caribou County, Idaho and more particularly described as follows:

Commencing at the Southwest corner of said Section 7, from which the South quarter corner of Section 7 bears North 89° 25' 50" East 2494.41 feet;

Thence North 89° 25' 50" East 1172.95 feet along the South line of said Section 7 to the Southwest corner of the said SE1/4SW1/4;

Thence North 00° 01' 36" East 18.55 feet along the West line of the said SE1/4SW1/4 to a 5/8" rebar with aluminum cap labeled, "A.A. Hudson, PLS 13173", set on the Northerly right of way line of State Highway 34 also known as U.S. Highway 30, the True Point of Beginning; Thence continuing North 00° 01' 36" East 184.89 feet to a 5/8" rebar with aluminum cap set on the Southerly right of way line of the Union Pacific Railroad, said point being on a spiral right of way curve concave to the Northwest;

Thence along the said Southerly right of way line of the Union Pacific Railroad the following 2 courses:

Thence 130.93 feet Northeasterly along the said spiral right of way curve (chord = North 79° 26' 19'' East 130.92 feet);

Thence North 79° 09' 39" East 869.03 feet to a 5/8" rebar with aluminum cap;

Thence South 00° 17' 52" West 251.14 feet along the East line of said Block 14, and its extensions, to a 5/8" rebar with aluminum cap set on the said Northerly right of way line of State Highway 34;

Thence along the said Northerly right of way line of State Highway 34 the following 3 courses: Thence South 80° 58' 08" West 404.39 feet to a 5/8" rebar with aluminum cap;

Thence South 83° 20' 34" West 426.09 feet to a found highway right of way monument;

T hence South 86° 59' 58" West 158.63 feet to the True Point of Beginning.

Containing 5.1 acres of land.

22103

PROVIDING THE BEAR RIVER BASIN WITH QUALITY CIVIL ENGINEERING AND LAND SURVEYING SERVICES SINCE 1978

## LEGAL DESCRIPTION FOR JEREMIAH AND AMANDA CLARK NORTHERLY PARCEL

Tim Christensen Idaho PLS-13173 Utah PLS-375041-201

(INCLUDES PUBLIC PORTION OF TOWNSITE VACATED BY CARIBOU COUNTY)

A parcel of land composed partially of all of Block 9, all of Block 10, and all of Block 11 of the Alexander Townsite, which Townsite Plat is recorded as Instrument # 29740 in the official records of Bannock County, which parcel is also located in the Southeast quarter of the Southwest quarter (SE1/4SW1/4) of Section 7, Township 9 South, Range 41 East, Boise Meridian, Caribou County, Idaho and more particularly described as follows:

Thence North 00° 01' 36" East 406.49 feet along the West line of the said SE1/4SW1/4 to a 5/8" rebar with aluminum cap labeled, "A.A. Hudson, PLS 13173", set on the Northerly right of way line of the Union Pacific Railroad, the True Point of Beginning;

Thence continuing North  $00^{\circ} 01' 36''$  East 396.40 feet to a 5/8" rebar with aluminum cap; Thence North 89° 32' 09" East 564.16 feet along the North line of said Block 9, and its extensions, to a 5/8" rebar with aluminum cap;

Thence South 00° 17' 53" West 170.02 feet along the centerline of First West Street in said Alexander Townsite to a 5/8" rebar with aluminum cap;

Thence North 89° 32' 09" East 330.30 feet along the centerline of First North Street in said Alexander Townsite to a 5/8" rebar with aluminum cap;

Thence South 55° 42' 53" East 52.63 feet along the Southerly right of way line of Oregon Trail Road to a 5/8" rebar with aluminum cap set on the North line of said Block 11;

Thence North 89° 32' 09" East 46.06 feet along the said North line of Block 11 to a 5/8" rebar with aluminum cap set at the Northeast corner of Block 11;

Thence South 00° 17' 52" West 16.15 feet along the East line of said Block 11 to a 5/8" rebar with aluminum cap set at the Southeast corner of Block 11;

Thence along the Northerly right of way line of the Union Pacific Railroad the following 2 courses:

Thence South 79° 09' 39" West 908.83 feet to the beginning of a spiral right of way curve concave to the Northwest;

Thence 92.33 feet Southwesterly along the said spiral right of way curve (chord = South 79° 11' 14" West 92.22 feet) to the True Point of Beginning.

Containing 5.2 acres of land.

1-22103

Subject to the public right of way on Oregon Trail Road in the Southeasterly corner of the above described parcel

Junity Jym Chinding Milland SU GSTERED 4/10/23 LAND SURVELOP

#### NARRATIVE

NARRATIVE: THE PURPOSE OF THIS SURVEY IS TO MARK ON THE GROUND AND PROVIDE SURVEYED LEGAL DESCRIPTIONS FOR 2 PARCELS BEING CREATED INSIDE THE ALEXANDER TOWNSITE. THE ALEXANDER TOWNSITE MAP WAS ORIGINALLY RECORDED AS INSTRUMENT # 29740 IN THE OFFICIAL RECORDS OF BANNOCK COUNTY. THIS AREA WAS IN BANNOCK COUNTY IN 1913 WHEN THE ALEXANDER TOWNSITE PLAT WAS RECORDED. IT IS NOW IN CARIBOU COUNTY. ROADS, IMPROVEMENTS, AND DEVELOPMENT HAS NEVER OCCURRED WITHIN THE TOWNSITE. JEREMIAH AND AMANDA CLARK HAVE PURCHASED BLOCKS 9, 10, 11, THE PORTION OF BLOCK 14 NORTH OF HIGHWAY 34, AND THE PORTION OF BLOCK 15 NORTH OF HIGHWAY 34. IT IS THEIR DESIRE TO OWN THE PUBLIC PROPERTY PORTION OF THE TOWNSITE ADJACENT TO THEIR BLOCKS. THE CLARKS HAVE MET WITH CARIBOU COUNTY AND THE COUNTY IS AGREEABLE TO DO THE NECESSARY DEED WORK TO MAKE IT SO THE CLARKS OWN THE ENTIRETY OF THE 2 PARCELS SHOWN ON THIS SURVEY. THIS WILL CREATE 2 LARGE PARCELS FOR THEM INSTEAD OF MULTIPLE SMALLER PARCELS WITH GAPS BETWEEN THEM. IN ORDER TO DO THIS SURVEY THE SOUTHEAST QUARTER OF THE SOUTHWEST QUARTER (SE1/4SW1/4) OF SECTION 7 HAD TO BE PLACED. THE PLACEMENT OF THE SE1/4SW1/4 IS SHOWN ON THIS SHEET OF THE SURVEY. THIS SURVEY HAD TO PLACE THE TOWNSITE WITHIN THE SE1/4SW1/4. THAT PLACEMENT IS SHOWN ON SHEET 2 OF 3. THIS SURVEY USED THE SURVEYS RECORDED AS INSTRUMENT #'S 148048 AND 152331 AS REFERENCES. BOTH SURVEYS PLACED PORTIONS OF THE TOWNSITE. NEITHER SURVEY DID AN EXTENSIVE PLACEMENT OF THE ENTIRE TOWNSITE. THE PLACEMENT USED BY THIS SURVEY DIFFERS SLIGHTLY FROM THE PLACEMENT USED ON BOTH SURVEYS. THIS SURVEY IS BEING DONE UNDER THE DIRECTION OF JERIMAH CLARK AND NELLE ASKEW FROM CARIBOU COUNTY.