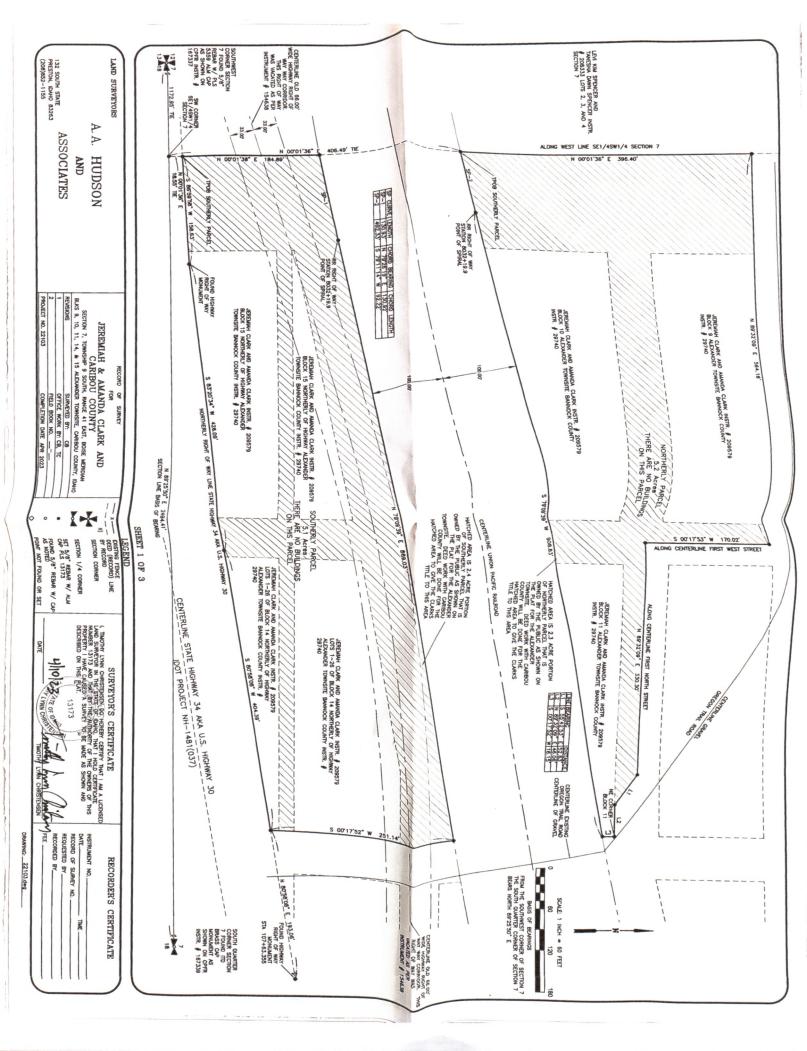

## LEGAL DESCRIPTION FOR JEREMIAH AND AMANDA CLARK NORTHERLY PARCEL

Tim Christensen Idaho PLS-13173 Utah PLS-375041-201

(INCLUDES PUBLIC PORTION OF TOWNSITE VACATED BY CARIBOU COUNTY)

A parcel of land composed partially of all of Block 9, all of Block 10, and all of Block 11 of the Alexander Townsite, which Townsite Plat is recorded as Instrument # 29740 in the official records of Bannock County, which parcel is also located in the Southeast quarter of the Southwest quarter (SE1/4SW1/4) of Section 7, Township 9 South, Range 41 East, Boise Meridian, Caribou County, Idaho and more particularly described as follows:

Commencing at the Southwest corner of said Section 7, from which the South quarter corner of Section 7 bears North 89° 25' 50" East 2494.41 feet;

Thence North 89° 25' 50" East 1172.95 feet along the South line of said Section 7 to the Southwest corner of the said SE1/4SW1/4;

Thence North 00° 01' 36" East 406.49 feet along the West line of the said SE1/4SW1/4 to a 5/8" rebar with aluminum cap labeled, "A.A. Hudson, PLS 13173", set on the Northerly right of way line of the Union Pacific Railroad, the True Point of Beginning;

Thence continuing North  $00^{\circ} 01' 36''$  East 396.40 feet to a 5/8" rebar with aluminum cap; Thence North 89° 32' 09" East 564.16 feet along the North line of said Block 9, and its extensions, to a 5/8" rebar with aluminum cap;

Thence South 00° 17' 53" West 170.02 feet along the centerline of First West Street in said Alexander Townsite to a 5/8" rebar with aluminum cap;

Thence North 89° 32' 09" East 330.30 feet along the centerline of First North Street in said Alexander Townsite to a 5/8" rebar with aluminum cap;

Thence South 55° 42' 53" East 52.63 feet along the Southerly right of way line of Oregon Trail Road to a 5/8" rebar with aluminum cap set on the North line of said Block 11;

Thence North 89° 32' 09" East 46.06 feet along the said North line of Block 11 to a 5/8" rebar with aluminum cap set at the Northeast corner of Block 11;

Thence South 00° 17' 52" West 16.15 feet along the East line of said Block 11 to a 5/8" rebar with aluminum cap set at the Southeast corner of Block 11;

Thence along the Northerly right of way line of the Union Pacific Railroad the following 2 courses:

Thence South 79° 09' 39" West 908.83 feet to the beginning of a spiral right of way curve concave to the Northwest;

Thence 92.33 feet Southwesterly along the said spiral right of way curve (chord = South 79° 11' 14" West 92.22 feet) to the True Point of Beginning.

Containing 5.2 acres of land.

1-22103

Subject to the public right of way on Oregon Trail Road in the Southeasterly corner of the above described parcel

Junity Jym Chinding Milland SU GSTERED 4/10/23 LAND SURVELOP

#### NARRATIVE

NARRATIVE: THE PURPOSE OF THIS SURVEY IS TO MARK ON THE GROUND AND PROVIDE SURVEYED LEGAL DESCRIPTIONS FOR 2 PARCELS BEING CREATED INSIDE THE ALEXANDER TOWNSITE. THE ALEXANDER TOWNSITE MAP WAS ORIGINALLY RECORDED AS INSTRUMENT # 29740 IN THE OFFICIAL RECORDS OF BANNOCK COUNTY. THIS AREA WAS IN BANNOCK COUNTY IN 1913 WHEN THE ALEXANDER TOWNSITE PLAT WAS RECORDED. IT IS NOW IN CARIBOU COUNTY. ROADS, IMPROVEMENTS, AND DEVELOPMENT HAS NEVER OCCURRED WITHIN THE TOWNSITE. JEREMIAH AND AMANDA CLARK HAVE PURCHASED BLOCKS 9, 10, 11, THE PORTION OF BLOCK 14 NORTH OF HIGHWAY 34, AND THE PORTION OF BLOCK 15 NORTH OF HIGHWAY 34. IT IS THEIR DESIRE TO OWN THE PUBLIC PROPERTY PORTION OF THE TOWNSITE ADJACENT TO THEIR BLOCKS. THE CLARKS HAVE MET WITH CARIBOU COUNTY AND THE COUNTY IS AGREEABLE TO DO THE NECESSARY DEED WORK TO MAKE IT SO THE CLARKS OWN THE ENTIRETY OF THE 2 PARCELS SHOWN ON THIS SURVEY. THIS WILL CREATE 2 LARGE PARCELS FOR THEM INSTEAD OF MULTIPLE SMALLER PARCELS WITH GAPS BETWEEN THEM. IN ORDER TO DO THIS SURVEY THE SOUTHEAST QUARTER OF THE SOUTHWEST QUARTER (SE1/4SW1/4) OF SECTION 7 HAD TO BE PLACED. THE PLACEMENT OF THE SE1/4SW1/4 IS SHOWN ON THIS SHEET OF THE SURVEY. THIS SURVEY HAD TO PLACE THE TOWNSITE WITHIN THE SE1/4SW1/4. THAT PLACEMENT IS SHOWN ON SHEET 2 OF 3. THIS SURVEY USED THE SURVEYS RECORDED AS INSTRUMENT #'S 148048 AND 152331 AS REFERENCES. BOTH SURVEYS PLACED PORTIONS OF THE TOWNSITE. NEITHER SURVEY DID AN EXTENSIVE PLACEMENT OF THE ENTIRE TOWNSITE. THE PLACEMENT USED BY THIS SURVEY DIFFERS SLIGHTLY FROM THE PLACEMENT USED ON BOTH SURVEYS. THIS SURVEY IS BEING DONE UNDER THE DIRECTION OF JERIMAH CLARK AND NELLE ASKEW FROM CARIBOU COUNTY.