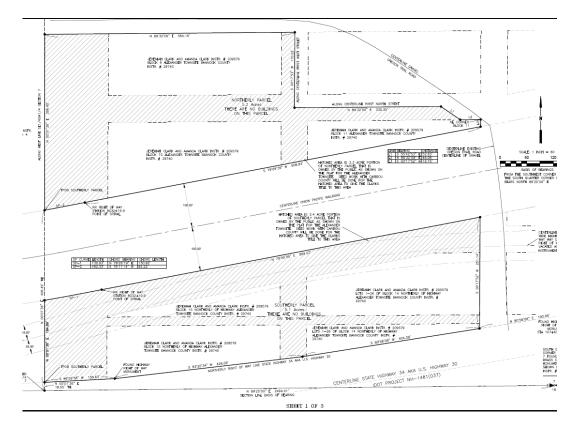

# 52-3211 LEGAL DESCRIPTION Tim Christensen tate FOR Idaho PLS-13173 no 83263 JEREMIAH AND AMANDA CLARK Utah PLS-375041-201 on.com JEREMIAH AND AMANDA CLARK SOUTHERLY PARCEL (INCLUDES PUBLIC PORTION OF TOWNSITE VACATED BY CARIBOU COUNTY)

LEGAL DESCRIPTION FOR JEREMIAH AND AMANDA CLARK SOUTHERLY PARCEL (INCLUDES PUBLIC PORTION OF TOWNSITE VACATED BY CARIBOU COUNTY)

A PARCEL OF LAND COMPOSED PARTIALLY OF A PORTION OF BLOCK 14 AND A PORTION OF BLOCK 15 OF THE ALEXANDER TOWNSITE, WHICH TOWNSITE PLAT IS RECORDED AS INSTRUMENT # 29740 IN THE OFFICIAL RECORDS OF BANNOCK COUNTY, WHICH PARCEL IS ALSO LOCATED IN THE SOUTHEAST QUARTER OF THE SOUTHWEST QUARTER (SE1/4SW1/4) OF SECTION 7, TOWNSHIP 9 SOUTH, RANGE 41 EAST, BOISE MERIDIAN, CARIBOU COUNTY, IDAHO AND MORE PARTICULARLY DESCRIBED AS FOLLOWS:

#### NARRATIVE

NARRATIVE: THE PURPOSE OF THIS SURVEY IS TO MARK ON THE GROUND AND PROVIDE SURVEYED LEGAL DESCRIPTIONS FOR 2 PARCELS BEING CREATED INSIDE THE ALEXANDER TOWNSITE. THE ALEXANDER TOWNSITE MAP WAS ORIGINALLY RECORDED AS INSTRUMENT # 29740 IN THE OFFICIAL RECORDS OF BANNOCK COUNTY. THIS AREA WAS IN BANNOCK COUNTY IN 1913 WHEN THE ALEXANDER TOWNSITE PLAT WAS RECORDED. IT IS NOW IN CARIBOU COUNTY. ROADS, IMPROVEMENTS, AND DEVELOPMENT HAS NEVER OCCURRED WITHIN THE TOWNSITE. JEREMIAH AND AMANDA CLARK HAVE PURCHASED BLOCKS 9, 10, 11, THE PORTION OF BLOCK 14 NORTH OF HIGHWAY 34, AND THE PORTION OF BLOCK 15 NORTH OF HIGHWAY 34. IT IS THEIR DESIRE TO OWN THE PUBLIC PROPERTY PORTION OF THE TOWNSITE ADJACENT TO THEIR BLOCKS. THE CLARKS HAVE MET WITH CARIBOU COUNTY AND THE COUNTY IS AGREEABLE TO DO THE NECESSARY DEED WORK TO MAKE IT SO THE CLARKS OWN THE ENTIRETY OF THE 2 PARCELS SHOWN ON THIS SURVEY. THIS WILL CREATE 2 LARGE PARCELS FOR THEM INSTEAD OF MULTIPLE SMALLER PARCELS WITH GAPS BETWEEN THEM. IN ORDER TO DO THIS SURVEY THE SOUTHEAST QUARTER OF THE SOUTHWEST QUARTER (SE1/4SW1/4) OF SECTION 7 HAD TO BE PLACED. THE PLACEMENT OF THE SE1/4SW1/4 IS SHOWN ON THIS SHEET OF THE SURVEY. THIS SURVEY HAD TO PLACE THE TOWNSITE WITHIN THE SE1/4SW1/4. THAT PLACEMENT IS SHOWN ON SHEET 2 OF 3. THIS SURVEY USED THE SURVEYS RECORDED AS INSTRUMENT #'S 148048 AND 152331 AS REFERENCES. BOTH SURVEYS PLACED PORTIONS OF THE TOWNSITE. NEITHER SURVEY DID AN EXTENSIVE PLACEMENT OF THE ENTIRE TOWNSITE. THE PLACEMENT USED BY THIS SURVEY DIFFERS SLIGHTLY FROM THE PLACEMENT USED ON BOTH SURVEYS. THIS SURVEY IS BEING DONE UNDER THE DIRECTION OF JERIMAH CLARK AND NELLE ASKEW FROM CARIBOU COUNTY.