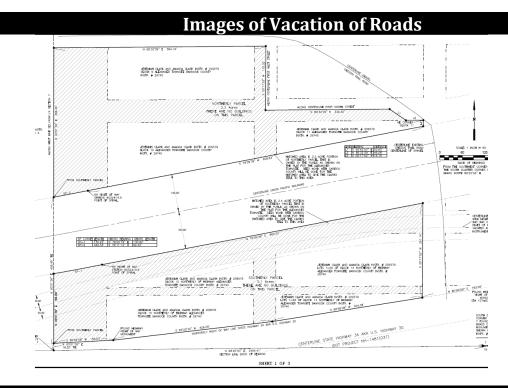

# 52-3211 LEGAL DESCRIPTION Tim Christensen tate FOR Idaho PLS-13173 no 83263 JEREMIAH AND AMANDA CLARK Utah PLS-375041-201 on.com JEREMIAH AND AMANDA CLARK SOUTHERLY PARCEL (INCLUDES PUBLIC PORTION OF TOWNSITE VACATED BY CARIBOU COUNTY)

A parcel of land composed partially of a portion of Block 14 and a portion of Block 15 of the Alexander Townsite, which Townsite Plat is recorded as Instrument # 29740 in the official records of Bannock County, which parcel is also located in the Southeast quarter of the Southwest quarter (SE1/4SW1/4) of Section 7, Township 9 South, Range 41 East, Boise Meridian, Caribou County, Idaho and more particularly described as follows:

## LEGAL DESCRIPTION FOR JEREMIAH AND AMANDA CLARK NORTHERLY PARCEL

Tim Christensen Idaho PLS-13173 Utah PLS-375041-201

(INCLUDES PUBLIC PORTION OF TOWNSITE VACATED BY CARIBOU COUNTY)

A parcel of land composed partially of all of Block 9, all of Block 10, and all of Block 11 of the Alexander Townsite, which Townsite Plat is recorded as Instrument # 29740 in the official records of Bannock County, which parcel is also located in the Southeast quarter of the Southwest quarter (SE1/4SW1/4) of Section 7, Township 9 South, Range 41 East, Boise Meridian, Caribou County, Idaho and more particularly described as follows:

LEGAL DESCRIPTION FOR JEREMIAH AND AMANDA CLARK SOUTHERLY PARCEL (INCLUDES PUBLIC PORTION OF TOWNSITE VACATED BY CARIBOU COUNTY)

A PARCEL OF LAND COMPOSED PARTIALLY OF A PORTION OF BLOCK 14 AND A PORTION OF BLOCK 15 OF THE ALEXANDER TOWNSITE, WHICH TOWNSITE PLAT IS RECORDED AS INSTRUMENT # 29740 IN THE OFFICIAL RECORDS OF BANNOCK COUNTY, WHICH PARCEL IS ALSO LOCATED IN THE SOUTHEAST QUARTER OF THE SOUTHWEST QUARTER (SE1/4SW1/4) OF SECTION 7, TOWNSHIP 9 SOUTH, RANGE 41 EAST, BOISE MERIDIAN, CARIBOU COUNTY, IDAHO AND MORE PARTICULARLY DESCRIBED AS FOLLOWS:

#### NARRATIVE

NARRATIVE: THE PURPOSE OF THIS SURVEY IS TO MARK ON THE GROUND AND PROVIDE SURVEYED LEGAL DESCRIPTIONS FOR 2 PARCELS BEING CREATED INSIDE THE ALEXANDER TOWNSITE. THE ALEXANDER TOWNSITE MAP WAS ORIGINALLY RECORDED AS INSTRUMENT # 29740 IN THE OFFICIAL RECORDS OF BANNOCK COUNTY. THIS AREA WAS IN BANNOCK COUNTY IN 1913 WHEN THE ALEXANDER TOWNSITE PLAT WAS RECORDED. IT IS NOW IN CARIBOU COUNTY. ROADS, IMPROVEMENTS, AND DEVELOPMENT HAS NEVER OCCURRED WITHIN THE TOWNSITE. JEREMIAH AND AMANDA CLARK HAVE PURCHASED BLOCKS 9, 10, 11, THE PORTION OF BLOCK 14 NORTH OF HIGHWAY 34, AND THE PORTION OF BLOCK 15 NORTH OF HIGHWAY 34. IT IS THEIR DESIRE TO OWN THE PUBLIC PROPERTY PORTION OF THE TOWNSITE ADJACENT TO THEIR BLOCKS. THE CLARKS HAVE MET WITH CARIBOU COUNTY AND THE COUNTY IS AGREEABLE TO DO THE NECESSARY DEED WORK TO MAKE IT SO THE CLARKS OWN THE ENTIRETY OF THE 2 PARCELS SHOWN ON THIS SURVEY. THIS WILL CREATE 2 LARGE PARCELS FOR THEM INSTEAD OF MULTIPLE SMALLER PARCELS WITH GAPS BETWEEN THEM. IN ORDER TO DO THIS SURVEY THE SOUTHEAST QUARTER OF THE SOUTHWEST QUARTER (SE1/4SW1/4) OF SECTION 7 HAD TO BE PLACED. THE PLACEMENT OF THE SE1/4SW1/4 IS SHOWN ON THIS SHEET OF THE SURVEY. THIS SURVEY HAD TO PLACE THE TOWNSITE WITHIN THE SE1/4SW1/4. THAT PLACEMENT IS SHOWN ON SHEET 2 OF 3. THIS SURVEY USED THE SURVEYS RECORDED AS INSTRUMENT #'S 148048 AND 152331 AS REFERENCES. BOTH SURVEYS PLACED PORTIONS OF THE TOWNSITE. NEITHER SURVEY DID AN EXTENSIVE PLACEMENT OF THE ENTIRE TOWNSITE. THE PLACEMENT USED BY THIS SURVEY DIFFERS SLIGHTLY FROM THE PLACEMENT USED ON BOTH SURVEYS. THIS SURVEY IS BEING DONE UNDER THE DIRECTION OF JERIMAH CLARK AND NELLE ASKEW FROM CARIBOU COUNTY.