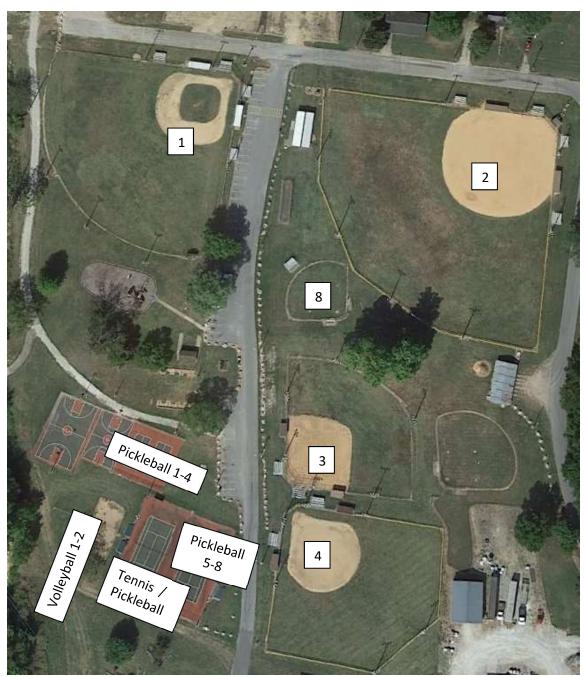

South Park Softball fields 5, 6 and 7 Soccer fields 2 through 5

Downtown Park
Baseball fields 1,2 3 & 8
Pickleball courts 1-8
Basketball court
Tennis court / Pickleball