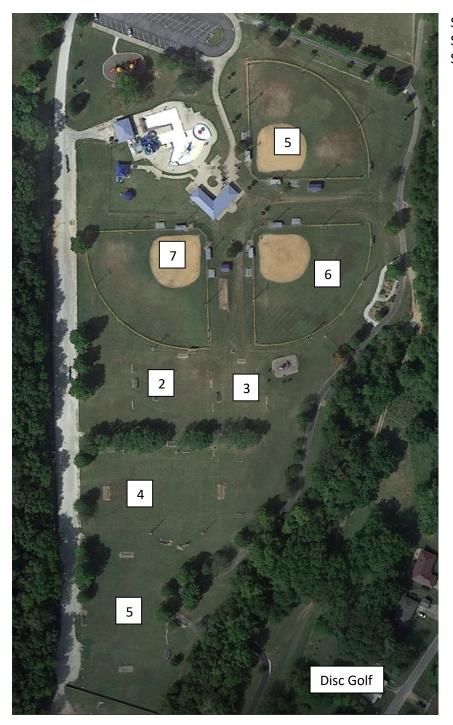

South Park Softball fields 5, 6 and 7 Soccer fields 2 through 5

Downtown Park
Baseball fields 1,2 3 & 8
Pickleball courts 1-8
Basketball court
Tennis court / Pickleball