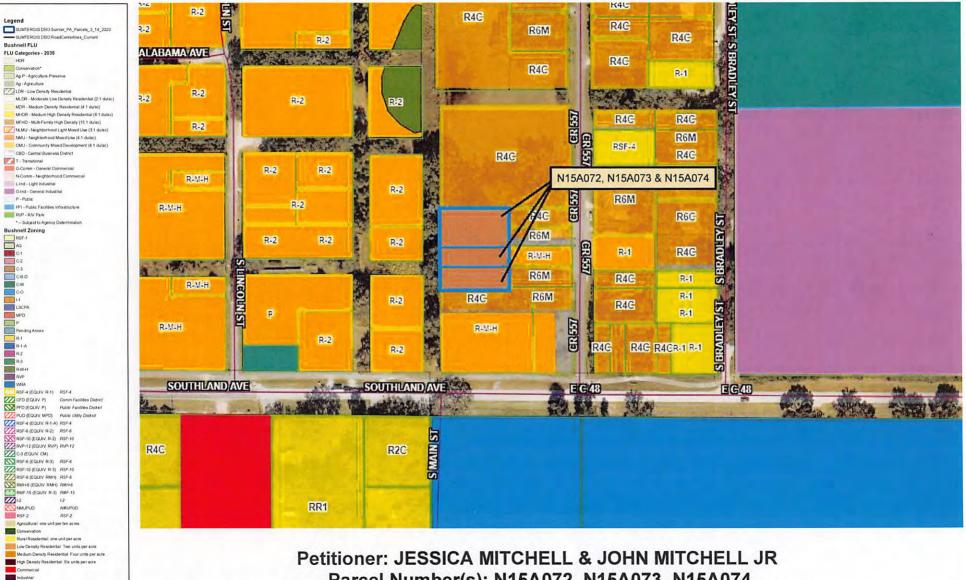

- 5. SECOND AND FINAL READING OF ORDINANCE 2024-04, AN ORDINANCE OF THE CITY OF BUSHNELL, FLORIDA, DESIGNATING CERTAIN REAL PROPERTY ANNEXED INTO THE CITY AS RSF-1, SINGLE-FAMILY LOW DENSITY RESIDENTIAL, AND PROVIDING AN EFFECTIVE DATE. PARCEL: PORTION OF PARCEL N08D002 OWNER: GREG MOSS REVOCABLE TRUST II
- 6. SECOND AND FINAL READING OF ORDINANCE 2024-05, AN ORDINANCE OF THE CITY OF BUSHNELL, FLORIDA ADOPTING AND AMENDING THE CITY OF BUSHNELL FEE SCHEDULE SETTING FORTH FEES AND CHARGES FOR VARIOUS SERVICES PROVIDED BY THE CITY'S PLANNING AND ZONING DEPARTMENT, INCLUDING REIMBURSEMENT OF INCIDENTAL CHARGES INCURRED BY THE CITY IN PROVIDING SUCH SERVICES; PROVIDING FOR CONFLICTS; AND PROVIDING FOR AN EFFECTIVE DATE.
- 7. FIRST READING OF ORDINANCE 2024-06, AN ORDINANCE OF THE CITY OF BUSHNELL, FLORIDA GRANTING CONSENT FOR THE INCLUSION OF ALL OF ITS INCORPORATED AREA MUNICIPAL SERVICE BENEFIT OR TAXING UNITS FOR FIRE PREVENTION AND SUPPRESSION AND NON-TRANSPORT AND TRANSPORT EMERGENCY MEDICAL SERVICE; APPROVING AN AMENDMENT OF THE INTERLOCAL SERVICE BOUNDARY AGREEMENT AND AMENDMENT AND RESTATEMENT OF THE INTERLOCAL SERVICE BOUNDARY AGREEMENT; RENEWING THE INTERLOCAL SERVICE BOUNDARY AGREEMENT FOR A PERIOD OF TWENTY (20) YEARS; PROVIDING FOR RESOLUTION OF CONFLICTS; AND PROVIDING FOR AN EFFECTIVE DATE.
- 8. FIRST READING OF ORDINANCE 2024-07, AN ORDINANCE OF THE CITY OF BUSHNELL, FLORIDA, ANNEXING CERTAIN REAL PROPERTY INTO THE CORPORATE LIMITS OF THE CITY BY VOLUNTARY ANNEXATION, REDEFINING THE BOUNDARIES OF THE CITY TO INCLUDE SUCH LANDS, AND PROVIDING AN EFFECTIVE DATE. PARCEL: N15-067 OWNERS: DAVID AND JENNIFER JOHNSON AND DEBORAH HAGIN
- 9. FIRST READING OF ORDINANCE 2024-08, AN ORDINANCE OF THE CITY OF BUSHNELL, FLORIDA, PROVIDING FOR A SMALL-SCALE COMPREHENSIVE PLAN AMENDMENT DESIGNATING CERTAIN REAL PROPERTY ANNEXED INTO THE CITY AS LDR, LOW DENSITY RESIDENTIAL, ON THE FUTURE LAND USE MAP; AND PROVIDING AN EFFECTIVE DATE. PARCEL: N15-067 OWNERS: DAVID AND JENNIFER JOHNSON AND DEBORAH HAGIN
- 10. FIRST READING OF ORDINANCE 2024-09, AN ORDINANCE OF THE CITY OF BUSHNELL, FLORIDA, DESIGNATING CERTAIN REAL PROPERTY ANNEXED INTO THE CITY AS RSF-1, SINGLE-FAMILY LOW DENSITY RESIDENTIAL, AND PROVIDING AN EFFECTIVE DATE. PARCEL: N15-067 OWNERS: DAVID AND JENNIFER JOHNSON AND DEBORAH HAGIN
- 11. FIRST READING OF ORDINANCE 2024-10, AN ORDINANCE OF THE CITY OF BUSHNELL, FLORIDA, ANNEXING CERTAIN REAL PROPERTY INTO THE CORPORATE LIMITS OF THE CITY BY VOLUNTARY ANNEXATION, REDEFINING THE BOUNDARIES OF THE CITY TO INCLUDE SUCH LANDS, AND PROVIDING AN EFFECTIVE DATE. PARCELS: N15A072, N15A073, AND N15A074 OWNERS: JESSICA MITCHELL AND JOHN MITCHELL JR.