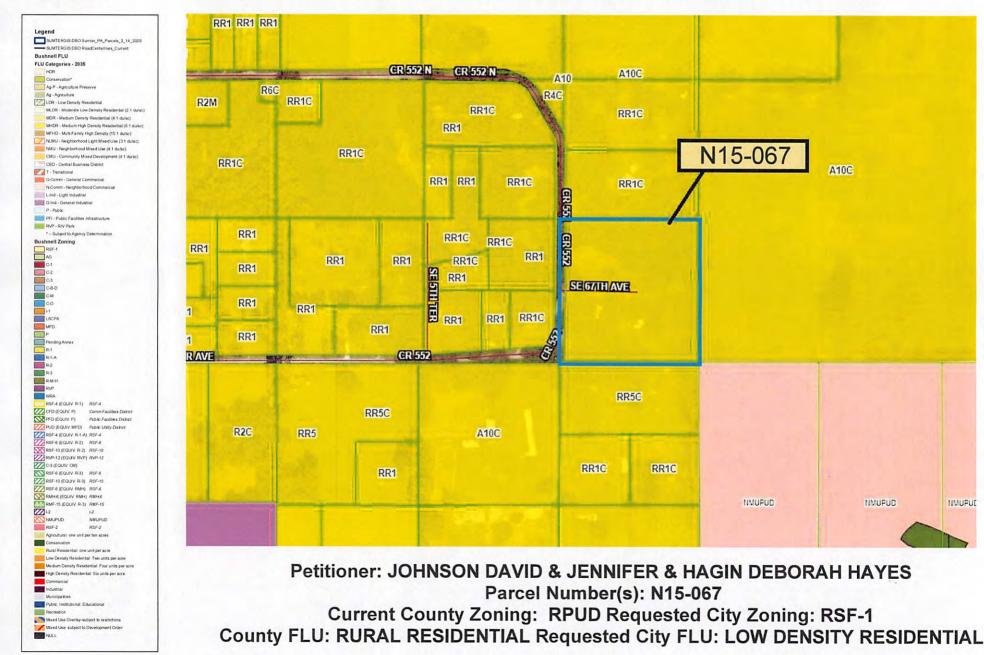

- 5. SECOND AND FINAL READING OF ORDINANCE 2024-04, AN ORDINANCE OF THE CITY OF BUSHNELL, FLORIDA, DESIGNATING CERTAIN REAL PROPERTY ANNEXED INTO THE CITY AS RSF-1, SINGLE-FAMILY LOW DENSITY RESIDENTIAL, AND PROVIDING AN EFFECTIVE DATE. PARCEL: PORTION OF PARCEL N08D002 OWNER: GREG MOSS REVOCABLE TRUST II
- 6. SECOND AND FINAL READING OF ORDINANCE 2024-05, AN ORDINANCE OF THE CITY OF BUSHNELL, FLORIDA ADOPTING AND AMENDING THE CITY OF BUSHNELL FEE SCHEDULE SETTING FORTH FEES AND CHARGES FOR VARIOUS SERVICES PROVIDED BY THE CITY'S PLANNING AND ZONING DEPARTMENT, INCLUDING REIMBURSEMENT OF INCIDENTAL CHARGES INCURRED BY THE CITY IN PROVIDING SUCH SERVICES; PROVIDING FOR CONFLICTS; AND PROVIDING FOR AN EFFECTIVE DATE.
- 7. FIRST READING OF ORDINANCE 2024-06, AN ORDINANCE OF THE CITY OF BUSHNELL, FLORIDA GRANTING CONSENT FOR THE INCLUSION OF ALL OF ITS INCORPORATED AREA MUNICIPAL SERVICE BENEFIT OR TAXING UNITS FOR FIRE PREVENTION AND SUPPRESSION AND NON-TRANSPORT AND TRANSPORT EMERGENCY MEDICAL SERVICE; APPROVING AN AMENDMENT OF THE INTERLOCAL SERVICE BOUNDARY AGREEMENT AND AMENDMENT AND RESTATEMENT OF THE INTERLOCAL SERVICE BOUNDARY AGREEMENT; RENEWING THE INTERLOCAL SERVICE BOUNDARY AGREEMENT FOR A PERIOD OF TWENTY (20) YEARS; PROVIDING FOR RESOLUTION OF CONFLICTS; AND PROVIDING FOR AN EFFECTIVE DATE.
- 8. FIRST READING OF ORDINANCE 2024-07, AN ORDINANCE OF THE CITY OF BUSHNELL, FLORIDA, ANNEXING CERTAIN REAL PROPERTY INTO THE CORPORATE LIMITS OF THE CITY BY VOLUNTARY ANNEXATION, REDEFINING THE BOUNDARIES OF THE CITY TO INCLUDE SUCH LANDS, AND PROVIDING AN EFFECTIVE DATE. PARCEL: N15-067 OWNERS: DAVID AND JENNIFER JOHNSON AND DEBORAH HAGIN
- 9. FIRST READING OF ORDINANCE 2024-08, AN ORDINANCE OF THE CITY OF BUSHNELL, FLORIDA, PROVIDING FOR A SMALL-SCALE COMPREHENSIVE PLAN AMENDMENT DESIGNATING CERTAIN REAL PROPERTY ANNEXED INTO THE CITY AS LDR, LOW DENSITY RESIDENTIAL, ON THE FUTURE LAND USE MAP; AND PROVIDING AN EFFECTIVE DATE. PARCEL: N15-067 OWNERS: DAVID AND JENNIFER JOHNSON AND DEBORAH HAGIN
- 10. FIRST READING OF ORDINANCE 2024-09, AN ORDINANCE OF THE CITY OF BUSHNELL, FLORIDA, DESIGNATING CERTAIN REAL PROPERTY ANNEXED INTO THE CITY AS RSF-1, SINGLE-FAMILY LOW DENSITY RESIDENTIAL, AND PROVIDING AN EFFECTIVE DATE. PARCEL: N15-067 OWNERS: DAVID AND JENNIFER JOHNSON AND DEBORAH HAGIN
- 11. FIRST READING OF ORDINANCE 2024-10, AN ORDINANCE OF THE CITY OF BUSHNELL, FLORIDA, ANNEXING CERTAIN REAL PROPERTY INTO THE CORPORATE LIMITS OF THE CITY BY VOLUNTARY ANNEXATION, REDEFINING THE BOUNDARIES OF THE CITY TO INCLUDE SUCH LANDS, AND PROVIDING AN EFFECTIVE DATE. PARCELS: N15A072, N15A073, AND N15A074 OWNERS: JESSICA MITCHELL AND JOHN MITCHELL JR.