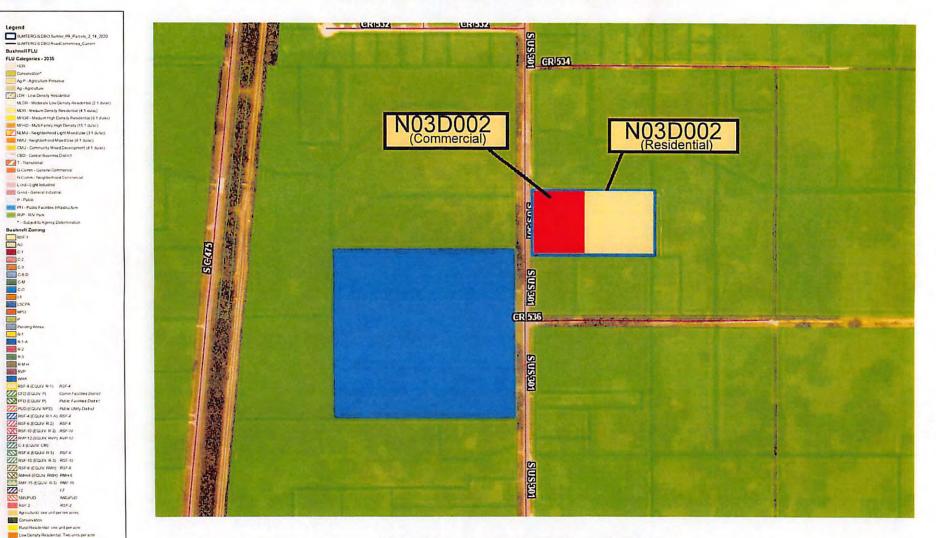

#### NEW BUSINESS

- 1. SECOND AND FINAL READING OF ORDINANCE 2023-67, AN ORDINANCE OF THE CITY OF BUSHNELL, FLORIDA, IMPOSING A 3% CONVENIENCE FEE FOR CREDIT AND DEBIT CARD USE TO PAY CITY OF BUSHNELL FEES AND CHARGES; AND PROVIDING AN EFFECTIVE DATE.
- 2. SECOND AND FINAL READING OF ORDINANCE 2024-01, AN ORDINANCE OF THE CITY OF BUSHNELL, FLORIDA, PROVIDING FOR A SMALL-SCALE COMPREHENSIVE PLAN AMENDMENT DESIGNATING CERTAIN REAL PROPERTY ANNEXED INTO THE CITY AS G-COMM, GENERAL COMMERCIAL, ON THE FUTURE LAND USE MAP; AND PROVIDING AN EFFECTIVE DATE. PARCEL: PORTION OF PARCEL N08D002 OWNER: GREG MOSS REVOCABLE TRUST II
- 3. SECOND AND FINAL READING OF ORDINANCE 2024-02, AN ORDINANCE OF THE CITY OF BUSHNELL, FLORIDA, DESIGNATING CERTAIN REAL PROPERTY ANNEXED INTO THE CITY AS C-2, GENERAL COMMERCIAL, AND PROVIDING AN EFFECTIVE DATE. PARCEL: PORTION OF PARCEL N08D002 OWNER: GREG MOSS REVOCABLE TRUST II
- 4. SECOND AND FINAL READING OF ORDINANCE 2024-03, AN ORDINANCE OF THE CITY OF BUSHNELL, FLORIDA, PROVIDING FOR A SMALL-SCALE COMPREHENSIVE PLAN AMENDMENT DESIGNATING CERTAIN REAL PROPERTY ANNEXED INTO THE CITY AS LDR, LOW DENSITY RESIDENTIAL, ON THE FUTURE LAND USE MAP; AND PROVIDING AN EFFECTIVE DATE. PARCEL: PORTION OF PARCEL N08D002 OWNER: GREG MOSS REVOCABLE TRUST II