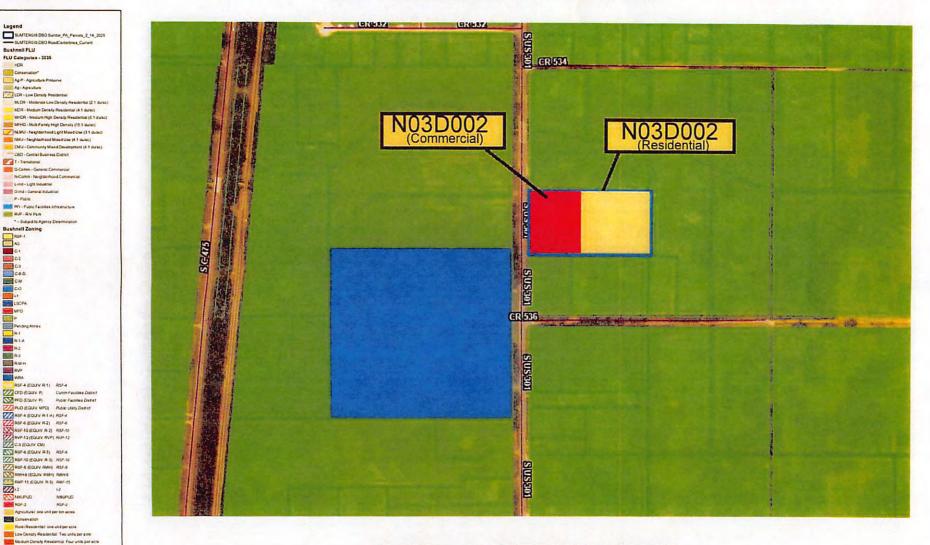

#### NEW BUSINESS

- 1. SECOND AND FINAL READING OF ORDINANCE 2023-67, AN ORDINANCE OF THE CITY OF BUSHNELL, FLORIDA, IMPOSING A 3% CONVENIENCE FEE FOR CREDIT AND DEBIT CARD USE TO PAY CITY OF BUSHNELL FEES AND CHARGES; AND PROVIDING AN EFFECTIVE DATE.
- 2. SECOND AND FINAL READING OF ORDINANCE 2024-01, AN ORDINANCE OF THE CITY OF BUSHNELL, FLORIDA, PROVIDING FOR A SMALL-SCALE COMPREHENSIVE PLAN AMENDMENT DESIGNATING CERTAIN REAL PROPERTY ANNEXED INTO THE CITY AS G-COMM, GENERAL COMMERCIAL, ON THE FUTURE LAND USE MAP; AND PROVIDING AN EFFECTIVE DATE. PARCEL: PORTION OF PARCEL N08D002 OWNER: GREG MOSS REVOCABLE TRUST II
- 3. SECOND AND FINAL READING OF ORDINANCE 2024-02, AN ORDINANCE OF THE CITY OF BUSHNELL, FLORIDA, DESIGNATING CERTAIN REAL PROPERTY ANNEXED INTO THE CITY AS C-2, GENERAL COMMERCIAL, AND PROVIDING AN EFFECTIVE DATE. PARCEL: PORTION OF PARCEL N08D002 OWNER: GREG MOSS REVOCABLE TRUST II
- 4. SECOND AND FINAL READING OF ORDINANCE 2024-03, AN ORDINANCE OF THE CITY OF BUSHNELL, FLORIDA, PROVIDING FOR A SMALL-SCALE COMPREHENSIVE PLAN AMENDMENT DESIGNATING CERTAIN REAL PROPERTY ANNEXED INTO THE CITY AS LDR, LOW DENSITY RESIDENTIAL, ON THE FUTURE LAND USE MAP; AND PROVIDING AN EFFECTIVE DATE. PARCEL: PORTION OF PARCEL N08D002 OWNER: GREG MOSS REVOCABLE TRUST II