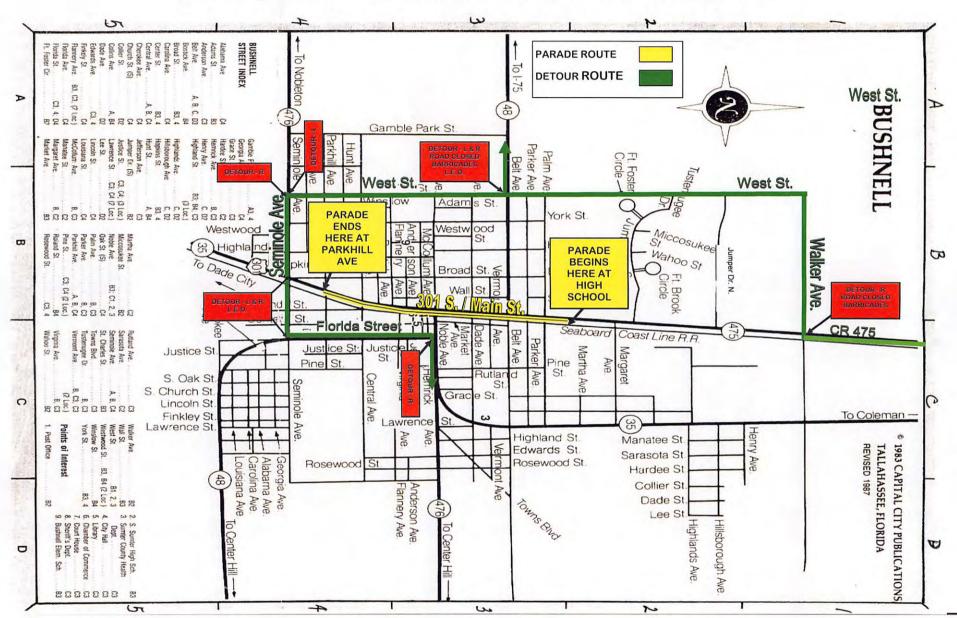

- 11. FIRST READING OF ORDINANCE 2024-39, AN ORDINANCE OF THE CITY OF BUSHNELL, FLORIDA, REPEALING CITY OF BUSHNELL ORDINANCE NUMBER 1975-114 REGULATING THE MAINTENANCE, KEEPING, OR HARBORING OF DOGS; PROVIDING FOR SEVERABILITY; AND PROVIDING AN EFFECTIVE DATE.
- 12. REQUEST FOR APPROVAL OF THE INTERLOCAL SERVICE BOUNDARY AGREEMENT BETWEEN THE CITY OF BUSHNELL AND THE CITY OF WEBSTER.
- 13. REQUEST FOR APPROVAL OF CR 313 BETWEEN CR 48 TO JUST NORTH OF FIRE STATION 22 DRIVEWAY AGREEMENT BETWEEN THE CITY OF BUSHNELL AND SUMTER COUNTY.
- 14. AMENDING AND UPDATING THE DRESS CODE INCLUDED IN THE CITY OF BUSHNELL PERSONNEL POLICY.
- 15. APPROVAL OF THE 2024 FALL FESTIVAL PARADE ROUTE.