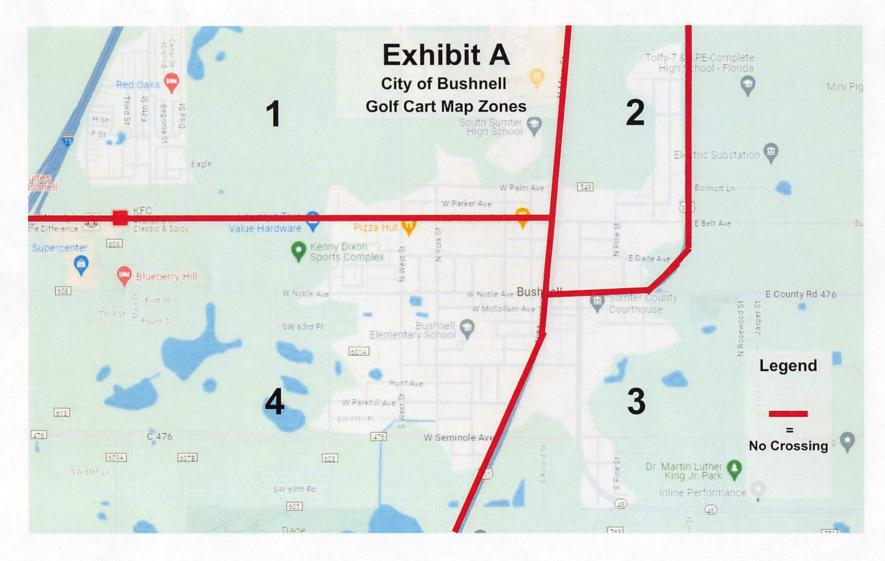

#### NEW BUSINESS

- SECOND AND FINAL READING OF ORDINANCE 2024-25, AN ORDINANCE OF THE CITY OF BUSHNELL, FLORIDA, ALLOWING AND AUTHORIZING THE OPERATION OF GOLF CARTS ON CERTAIN DESIGNATED CITY OF BUSHNELL MAINTAINED STREETS AND ROADS; PROVIDING DEFINITIONS; REGULATING THE USE OF GOLF CARTS UPON SUCH CITY STREETS AND ROADS; REGULATING PARKING OF GOLF CARTS; PROVIDING FOR CONFLICT OF LAW; PROVIDING FOR SEVERABILITY; AND PROVIDING FOR AN EFFECTIVE DATE.
- 2. SECOND AND FINAL READING OF ORDINANCE 2024-30, AN ORDINANCE OF THE CITY OF BUSHNELL, FLORIDA, PROVIDING FOR A SMALL-SCALE COMPREHENSIVE PLAN AMENDMENT DESIGNATING CERTAIN REAL PROPERTY ANNEXED INTO THE CITY AS MFHD, MULTI-FAMILY HIGH DENSITY RESIDENTIAL, ON THE FUTURE LAND USE MAP; AND PROVIDING AN EFFECTIVE DATE. PARCEL: N15A070 OWNERS: JESSICA MITCHELL AND JOHN MITCHELL JR.
- 3. SECOND AND FINAL READING OF ORDINANCE 2024-31, AN ORDINANCE OF THE CITY OF BUSHNELL, FLORIDA, DESIGNATING CERTAIN REAL PROPERTY ANNEXED INTO THE CITY AS A RMF-15, MULTIPLE FAMILY HIGH DENSITY RESIDENTIAL, ZONING DISTRICT; AND PROVIDING AN EFFECTIVE DATE. PARCEL: N15A070 OWNERS: JESSICA MITCHELL AND JOHN MITCHELL JR.