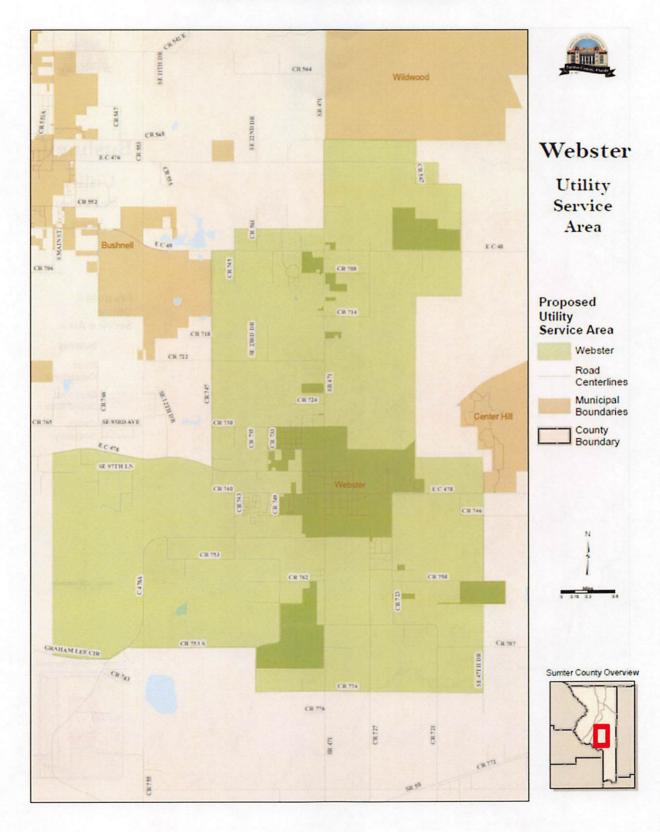

- 11. FIRST READING OF ORDINANCE 2024-39, AN ORDINANCE OF THE CITY OF BUSHNELL, FLORIDA, REPEALING CITY OF BUSHNELL ORDINANCE NUMBER 1975-114 REGULATING THE MAINTENANCE, KEEPING, OR HARBORING OF DOGS; PROVIDING FOR SEVERABILITY; AND PROVIDING AN EFFECTIVE DATE.
- 12. REQUEST FOR APPROVAL OF THE INTERLOCAL SERVICE BOUNDARY AGREEMENT BETWEEN THE CITY OF BUSHNELL AND THE CITY OF WEBSTER.
- 13. REQUEST FOR APPROVAL OF CR 313 BETWEEN CR 48 TO JUST NORTH OF FIRE STATION 22 DRIVEWAY AGREEMENT BETWEEN THE CITY OF BUSHNELL AND SUMTER COUNTY.
- 14. AMENDING AND UPDATING THE DRESS CODE INCLUDED IN THE CITY OF BUSHNELL PERSONNEL POLICY.
- 15. APPROVAL OF THE 2024 FALL FESTIVAL PARADE ROUTE.