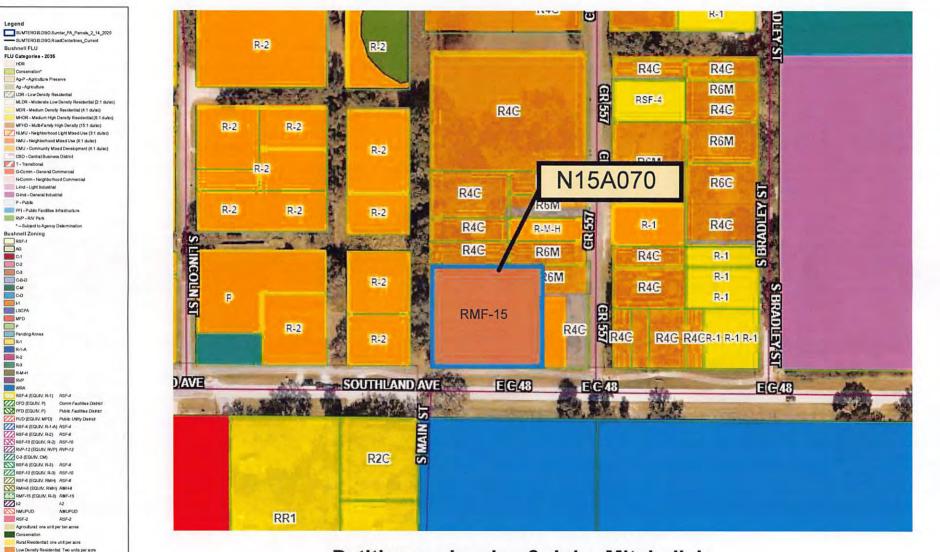

#### NEW BUSINESS

- SECOND AND FINAL READING OF ORDINANCE 2024-25, AN ORDINANCE OF THE CITY OF BUSHNELL, FLORIDA, ALLOWING AND AUTHORIZING THE OPERATION OF GOLF CARTS ON CERTAIN DESIGNATED CITY OF BUSHNELL MAINTAINED STREETS AND ROADS; PROVIDING DEFINITIONS; REGULATING THE USE OF GOLF CARTS UPON SUCH CITY STREETS AND ROADS; REGULATING PARKING OF GOLF CARTS; PROVIDING FOR CONFLICT OF LAW; PROVIDING FOR SEVERABILITY; AND PROVIDING FOR AN EFFECTIVE DATE.
- 2. SECOND AND FINAL READING OF ORDINANCE 2024-30, AN ORDINANCE OF THE CITY OF BUSHNELL, FLORIDA, PROVIDING FOR A SMALL-SCALE COMPREHENSIVE PLAN AMENDMENT DESIGNATING CERTAIN REAL PROPERTY ANNEXED INTO THE CITY AS MFHD, MULTI-FAMILY HIGH DENSITY RESIDENTIAL, ON THE FUTURE LAND USE MAP; AND PROVIDING AN EFFECTIVE DATE. PARCEL: N15A070 OWNERS: JESSICA MITCHELL AND JOHN MITCHELL JR.
- 3. SECOND AND FINAL READING OF ORDINANCE 2024-31, AN ORDINANCE OF THE CITY OF BUSHNELL, FLORIDA, DESIGNATING CERTAIN REAL PROPERTY ANNEXED INTO THE CITY AS A RMF-15, MULTIPLE FAMILY HIGH DENSITY RESIDENTIAL, ZONING DISTRICT; AND PROVIDING AN EFFECTIVE DATE. PARCEL: N15A070 OWNERS: JESSICA MITCHELL AND JOHN MITCHELL JR.

6. FIRST READING OF ORDINANCE 2024-30, AN ORDINANCE OF THE CITY OF BUSHNELL, FLORIDA, PROVIDING FOR A SMALL-SCALE COMPREHENSIVE PLAN AMENDMENT DESIGNATING CERTAIN REAL PROPERTY ANNEXED INTO THE CITY AS MFHD, MULTI-FAMILY HIGH DENSITY RESIDENTIAL, ON THE FUTURE LAND USE MAP; AND PROVIDING AN EFFECTIVE DATE. PARCEL: N15A070 OWNERS: JESSICA MITCHELL AND JOHN MITCHELL JR.

7. FIRST READING OF ORDINANCE 2024-31, AN ORDINANCE OF THE CITY OF BUSHNELL, FLORIDA, DESIGNATING CERTAIN REAL PROPERTY ANNEXED INTO THE CITY AS A RMF-15, MULTIPLE FAMILY HIGH DENSITY RESIDENTIAL, ZONING DISTRICT; AND PROVIDING AN EFFECTIVE DATE. PARCEL: N15A070 OWNERS: JESSICA MITCHELL AND JOHN MITCHELL JR.