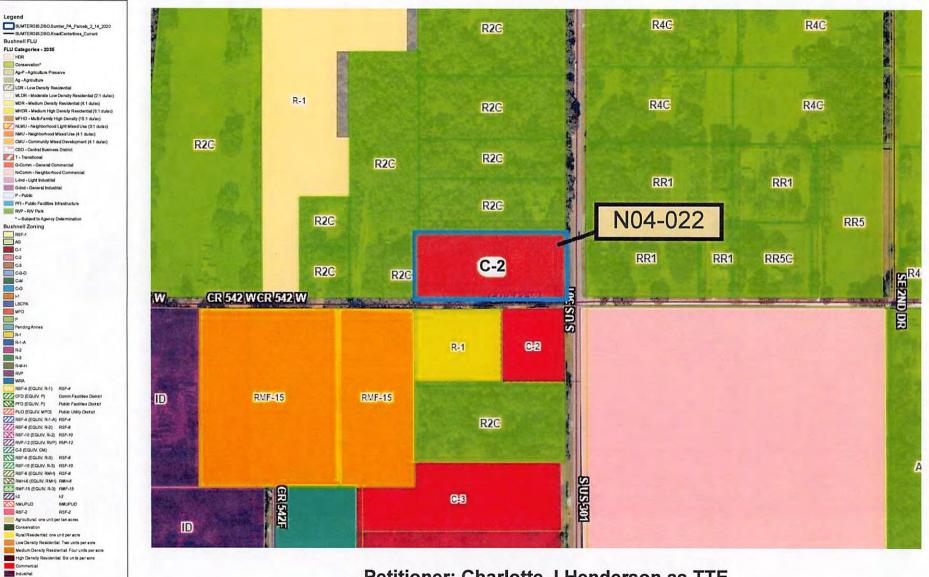

- 4. FIRST READING OF ORDINANCE 2024-32, AN ORDINANCE OF THE CITY OF BUSHNELL, FLORIDA, PROVIDING FOR A SMALL-SCALE COMPREHENSIVE PLAN AMENDMENT DESIGNATING CERTAIN REAL PROPERTY ANNEXED INTO THE CITY AS G-COMM, GENERAL COMMERCIAL, ON THE FUTURE LAND USE MAP; AND PROVIDING AN EFFECTIVE DATE. PARCEL: N07A010 OWNER: HSW ASSOCIATES, INC.
- 5. FIRST READING OF ORDINANCE 2024-33, AN ORDINANCE OF THE CITY OF BUSHNELL, FLORIDA, DESIGNATING CERTAIN REAL PROPERTY ANNEXED INTO THE CITY AS A C-3, GENERAL BUSINESS ARTERIAL, ZONING DISTRICT; AND PROVIDING AN EFFECTIVE DATE. PARCEL: N07A010 OWNER: HSW ASSOCIATES, INC.
- 6. FIRST READING OF ORDINANCE 2024-34, AN ORDINANCE OF THE CITY OF BUSHNELL, FLORIDA, PROVIDING FOR A SMALL-SCALE COMPREHENSIVE PLAN AMENDMENT DESIGNATING CERTAIN REAL PROPERTY ANNEXED INTO THE CITY AS MFHD, MULTI-FAMILY HIGH DENSITY RESIDENTIAL, ON THE FUTURE LAND USE MAP; AND PROVIDING AN EFFECTIVE DATE. PARCEL: N04-072 OWNER: KATHRYN VICCHIULLO SEUFERT
- 7. FIRST READING OF ORDINANCE 2024-35, AN ORDINANCE OF THE CITY OF BUSHNELL, FLORIDA, DESIGNATING CERTAIN REAL PROPERTY ANNEXED INTO THE CITY AS A RMF-15, MULTIPLE FAMILY HIGH DENSITY RESIDENTIAL, ZONING DISTRICT; AND PROVIDING AN EFFECTIVE DATE. PARCEL: N04-072 OWNER: KATHRYN VICCHIULLO SEUFERT
- 8. FIRST READING OF ORDINANCE 2024-36, AN ORDINANCE OF THE CITY OF BUSHNELL, FLORIDA, ANNEXING CERTAIN REAL PROPERTY INTO THE CORPORATE LIMITS OF THE CITY BY VOLUNTARY ANNEXATION, REDEFINING THE BOUNDARIES OF THE CITY TO INCLUDE SUCH LANDS, AND PROVIDING AN EFFECTIVE DATE. PARCEL: N04-022 OWNER: JAMES & CHARLOTTE HENDERSON CO-TRUSTEES OF THE HENDERSON LIVING TRUST
- 9. FIRST READING OF ORDINANCE 2024-37, AN ORDINANCE OF THE CITY OF BUSHNELL, FLORIDA, PROVIDING FOR A SMALL-SCALE COMPREHENSIVE PLAN AMENDMENT DESIGNATING CERTAIN REAL PROPERTY ANNEXED INTO THE CITY AS G-COMM, GENERAL COMMERCIAL, ON THE FUTURE LAND USE MAP; AND PROVIDING AN EFFECTIVE DATE. PARCEL: N04-022 OWNER: JAMES & CHARLOTTE HENDERSON CO-TRUSTEES OF THE HENDERSON LIVING TRUST
- 10. FIRST READING OF ORDINANCE 2024-38, AN ORDINANCE OF THE CITY OF BUSHNELL, FLORIDA, DESIGNATING CERTAIN REAL PROPERTY ANNEXED INTO THE CITY AS A C-2, GENERAL COMMERCIAL, ZONING DISTRICT; AND PROVIDING AN EFFECTIVE DATE. PARCEL: N04-022 OWNER: JAMES & CHARLOTTE HENDERSON CO-TRUSTEES OF THE HENDERSON LIVING TRUST