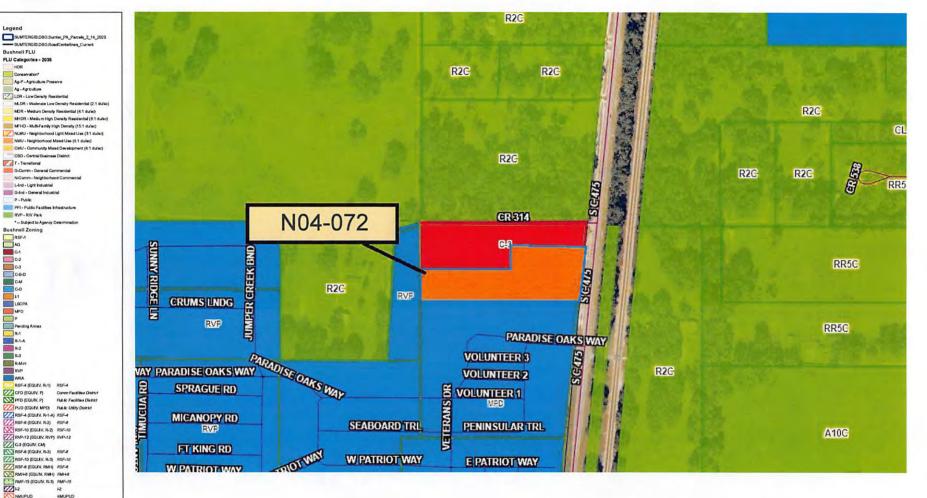

- 4. FIRST READING OF ORDINANCE 2024-32, AN ORDINANCE OF THE CITY OF BUSHNELL, FLORIDA, PROVIDING FOR A SMALL-SCALE COMPREHENSIVE PLAN AMENDMENT DESIGNATING CERTAIN REAL PROPERTY ANNEXED INTO THE CITY AS G-COMM, GENERAL COMMERCIAL, ON THE FUTURE LAND USE MAP; AND PROVIDING AN EFFECTIVE DATE. PARCEL: N07A010 OWNER: HSW ASSOCIATES, INC.
- 5. FIRST READING OF ORDINANCE 2024-33, AN ORDINANCE OF THE CITY OF BUSHNELL, FLORIDA, DESIGNATING CERTAIN REAL PROPERTY ANNEXED INTO THE CITY AS A C-3, GENERAL BUSINESS ARTERIAL, ZONING DISTRICT; AND PROVIDING AN EFFECTIVE DATE. PARCEL: N07A010 OWNER: HSW ASSOCIATES, INC.
- 6. FIRST READING OF ORDINANCE 2024-34, AN ORDINANCE OF THE CITY OF BUSHNELL, FLORIDA, PROVIDING FOR A SMALL-SCALE COMPREHENSIVE PLAN AMENDMENT DESIGNATING CERTAIN REAL PROPERTY ANNEXED INTO THE CITY AS MFHD, MULTI-FAMILY HIGH DENSITY RESIDENTIAL, ON THE FUTURE LAND USE MAP; AND PROVIDING AN EFFECTIVE DATE. PARCEL: N04-072 OWNER: KATHRYN VICCHIULLO SEUFERT
- 7. FIRST READING OF ORDINANCE 2024-35, AN ORDINANCE OF THE CITY OF BUSHNELL, FLORIDA, DESIGNATING CERTAIN REAL PROPERTY ANNEXED INTO THE CITY AS A RMF-15, MULTIPLE FAMILY HIGH DENSITY RESIDENTIAL, ZONING DISTRICT; AND PROVIDING AN EFFECTIVE DATE. PARCEL: N04-072 OWNER: KATHRYN VICCHIULLO SEUFERT
- 8. FIRST READING OF ORDINANCE 2024-36, AN ORDINANCE OF THE CITY OF BUSHNELL, FLORIDA, ANNEXING CERTAIN REAL PROPERTY INTO THE CORPORATE LIMITS OF THE CITY BY VOLUNTARY ANNEXATION, REDEFINING THE BOUNDARIES OF THE CITY TO INCLUDE SUCH LANDS, AND PROVIDING AN EFFECTIVE DATE. PARCEL: N04-022 OWNER: JAMES & CHARLOTTE HENDERSON CO-TRUSTEES OF THE HENDERSON LIVING TRUST
- 9. FIRST READING OF ORDINANCE 2024-37, AN ORDINANCE OF THE CITY OF BUSHNELL, FLORIDA, PROVIDING FOR A SMALL-SCALE COMPREHENSIVE PLAN AMENDMENT DESIGNATING CERTAIN REAL PROPERTY ANNEXED INTO THE CITY AS G-COMM, GENERAL COMMERCIAL, ON THE FUTURE LAND USE MAP; AND PROVIDING AN EFFECTIVE DATE. PARCEL: N04-022 OWNER: JAMES & CHARLOTTE HENDERSON CO-TRUSTEES OF THE HENDERSON LIVING TRUST
- 10. FIRST READING OF ORDINANCE 2024-38, AN ORDINANCE OF THE CITY OF BUSHNELL, FLORIDA, DESIGNATING CERTAIN REAL PROPERTY ANNEXED INTO THE CITY AS A C-2, GENERAL COMMERCIAL, ZONING DISTRICT; AND PROVIDING AN EFFECTIVE DATE. PARCEL: N04-022 OWNER: JAMES & CHARLOTTE HENDERSON CO-TRUSTEES OF THE HENDERSON LIVING TRUST