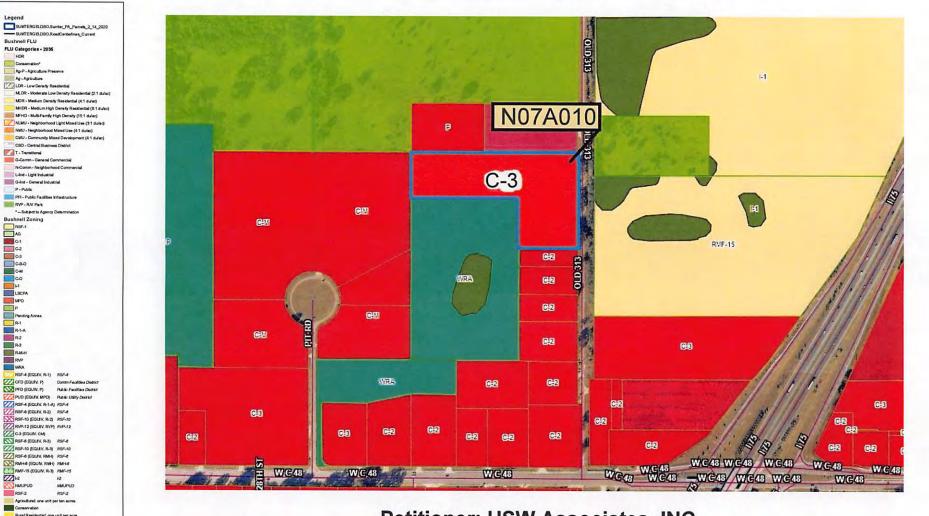

- 4. FIRST READING OF ORDINANCE 2024-32, AN ORDINANCE OF THE CITY OF BUSHNELL, FLORIDA, PROVIDING FOR A SMALL-SCALE COMPREHENSIVE PLAN AMENDMENT DESIGNATING CERTAIN REAL PROPERTY ANNEXED INTO THE CITY AS G-COMM, GENERAL COMMERCIAL, ON THE FUTURE LAND USE MAP; AND PROVIDING AN EFFECTIVE DATE. PARCEL: N07A010 OWNER: HSW ASSOCIATES, INC.
- 5. FIRST READING OF ORDINANCE 2024-33, AN ORDINANCE OF THE CITY OF BUSHNELL, FLORIDA, DESIGNATING CERTAIN REAL PROPERTY ANNEXED INTO THE CITY AS A C-3, GENERAL BUSINESS ARTERIAL, ZONING DISTRICT; AND PROVIDING AN EFFECTIVE DATE. PARCEL: N07A010 OWNER: HSW ASSOCIATES, INC.
- 6. FIRST READING OF ORDINANCE 2024-34, AN ORDINANCE OF THE CITY OF BUSHNELL, FLORIDA, PROVIDING FOR A SMALL-SCALE COMPREHENSIVE PLAN AMENDMENT DESIGNATING CERTAIN REAL PROPERTY ANNEXED INTO THE CITY AS MFHD, MULTI-FAMILY HIGH DENSITY RESIDENTIAL, ON THE FUTURE LAND USE MAP; AND PROVIDING AN EFFECTIVE DATE. PARCEL: N04-072 OWNER: KATHRYN VICCHIULLO SEUFERT
- 7. FIRST READING OF ORDINANCE 2024-35, AN ORDINANCE OF THE CITY OF BUSHNELL, FLORIDA, DESIGNATING CERTAIN REAL PROPERTY ANNEXED INTO THE CITY AS A RMF-15, MULTIPLE FAMILY HIGH DENSITY RESIDENTIAL, ZONING DISTRICT; AND PROVIDING AN EFFECTIVE DATE. PARCEL: N04-072 OWNER: KATHRYN VICCHIULLO SEUFERT
- 8. FIRST READING OF ORDINANCE 2024-36, AN ORDINANCE OF THE CITY OF BUSHNELL, FLORIDA, ANNEXING CERTAIN REAL PROPERTY INTO THE CORPORATE LIMITS OF THE CITY BY VOLUNTARY ANNEXATION, REDEFINING THE BOUNDARIES OF THE CITY TO INCLUDE SUCH LANDS, AND PROVIDING AN EFFECTIVE DATE. PARCEL: N04-022 OWNER: JAMES & CHARLOTTE HENDERSON CO-TRUSTEES OF THE HENDERSON LIVING TRUST
- 9. FIRST READING OF ORDINANCE 2024-37, AN ORDINANCE OF THE CITY OF BUSHNELL, FLORIDA, PROVIDING FOR A SMALL-SCALE COMPREHENSIVE PLAN AMENDMENT DESIGNATING CERTAIN REAL PROPERTY ANNEXED INTO THE CITY AS G-COMM, GENERAL COMMERCIAL, ON THE FUTURE LAND USE MAP; AND PROVIDING AN EFFECTIVE DATE. PARCEL: N04-022 OWNER: JAMES & CHARLOTTE HENDERSON CO-TRUSTEES OF THE HENDERSON LIVING TRUST
- 10. FIRST READING OF ORDINANCE 2024-38, AN ORDINANCE OF THE CITY OF BUSHNELL, FLORIDA, DESIGNATING CERTAIN REAL PROPERTY ANNEXED INTO THE CITY AS A C-2, GENERAL COMMERCIAL, ZONING DISTRICT; AND PROVIDING AN EFFECTIVE DATE. PARCEL: N04-022 OWNER: JAMES & CHARLOTTE HENDERSON CO-TRUSTEES OF THE HENDERSON LIVING TRUST