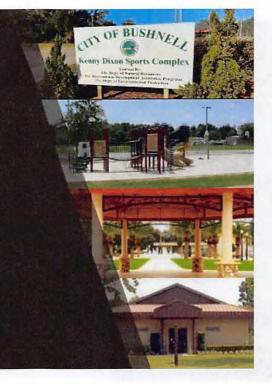

### PARKS AND RECREATION DEPARTMENT:

Responsible for four parks:

- Kenny Dixon Sports Complex
- Dr. Martin Luther King, JR. Park
- Plaza Park
- Community Center

### KENNY DIXON SPORTS COMPLEX

- 1 Adult Ball Field
- 3 Baseball Fields
- 2 Softball Fields
- 1 T-Ball Field
- 2 Multipurpose Fields
- 2 Tennis Courts with Lights
- 2 Racquetball Courts with Lights
- 2 Sand Volleyball Courts with Lights
- 2 Basketball Courts with Lights
- 1 Large Playground
- 3 Toddler Play Areas
- BMX / Skateboard Park
- 1 Mile of Walking / Exercise Trails
- Bike Paths Along Roadways
- 1 Softball Concession Stand
- 1 Baseball Concession Stand
- 1 Boys Baseball Pavilion with Restrooms
- 3 Picnic Pavilions