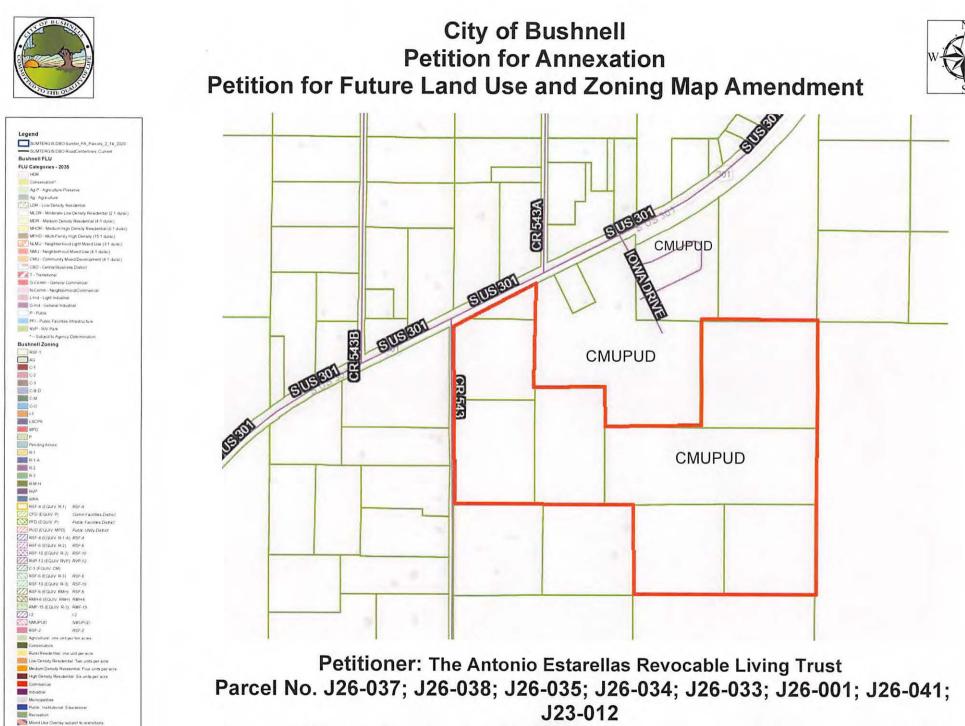

- 3. SECOND AND FINAL READING OF ORDINANCE 2022-06, AN ORDINANCE OF THE CITY OF BUSHNELL, FLORIDA, DESIGNATING CERTAIN REAL PROPERTY ANNEXED INTO THE CITY AS RVP, RV PARK; AND PROVIDING AN EFFECTIVE DATE. PARCEL: N04-032 OWNERS: FLORILOW, INC.
- 4. SECOND AND FINAL READING OF ORDINANCE 2022-07, AN ORDINANCE OF THE CITY OF BUSHNELL, FLORIDA, PROVIDING FOR A SMALL SCALE COMPREHENSIVE PLAN AMENDMENT DESIGNATING CERTAIN REAL PROPERTY ANNEXED INTO THE CITY AS L-IND, LIGHT INDUSTRIAL, ON THE FUTURE LAND USE MAP; AND PROVIDING AN EFFECTIVE DATE. PARCEL: J14-004 OWNERS: MICHAEL AND NIKI COLLOP.
- 5. SECOND AND FINAL READING OF ORDINANCE 2022-08, AN ORDINANCE OF THE CITY OF BUSHNELL, FLORIDA, DESIGNATING CERTAIN REAL PROPERTY ANNEXED INTO THE CITY I-1, LIGHT INDUSTRIAL; AND PROVIDING AN EFFECTIVE DATE. PARCEL: J14-004 OWNERS: MICHAEL AND NIKI COLLOP.
- 6. FIRST READING OF ORDINANCE 2022-09, AN ORDINANCE OF THE CITY OF BUSHNELL, FLORIDA, ANNEXING CERTAIN REAL PROPERTY INTO THE CORPORATE LIMITS OF THE CITY BY VOLUNTARY ANNEXATION; REDEFINING THE BOUNDARIES OF THE CITY TO INCLUDE SUCH LANDS; AND PROVIDING AN EFFECTIVE DATE. PARCELS: J26-037, J26-038, J26-035, J26-034, J26-033, J26-001, J26-041, AND J23-012 OWNERS: THE ANTONIO ESTRARELLAS REVOCABLE LIVING TRUST.
- 7. FIRST READING OF ORDINANCE 2022-10, AN ORDINANCE OF THE CITY OF BUSHNELL, FLORIDA, PROVIDING FOR A SMALL SCALE COMPREHENSIVE PLAN AMENDMENT DESIGNATING CERTAIN REAL PROPERTY ANNEXED INTO THE CITY AS CMU, COMMUNITY MIXED USE, ON THE FUTURE LAND USE MAP; AND PROVIDING AN EFFECTIVE DATE. PARCELS: J26-037, J26-038, J26-035, J26-034, J26-033, J26-001, J26-041, AND J23-012 OWNERS: THE ANTONIO ESTRARELLAS REVOCABLE LIVING TRUST.
- 8. FIRST READING OF ORDINANCE 2022-11, AN ORDINANCE OF THE CITY OF BUSHNELL, FLORIDA, DESIGNATING CERTAIN REAL PROPERTY ANNEXED INTO THE CITY AS A CMUPUD, COMMUNITY MIXED USE PLANNED UNIT DEVELOPMENT, ZONING DISTRICT; AND PROVIDING AN EFFECTIVE DATE. PARCELS: J26-037, J26-038, J26-035, J26-034, J26-033, J26-001, J26-041, AND J23-012 OWNERS: THE ANTONIO ESTRARELLAS REVOCABLE LIVING TRUST.
- 9. FIRST READING OF ORDINANCE 2022-12, AN ORDINANCE OF THE CITY OF BUSHNELL, FLORIDA, AMENDING THE CITY OF BUSHNELL CODE OF ORDINANCES, SPECIFICALLY AMENDING CHAPTER 27, UTILITIES, ARTICLE II – ELECTRIC SERVICE, DIVISION 1 – IN GENERAL, SECTION 27-30 – GENERAL SERVICE, DEMAND ELECTRIC SERVICE, BY AMENDING SECTION 27-30 TO REDUCE THE AVAILABILITY OF ELECTRIC SERVICE AT A SINGLE METERING POINT FROM 50 KILOWATTS TO 25; AND PROVIDING AN EFFECTIVE DATE.