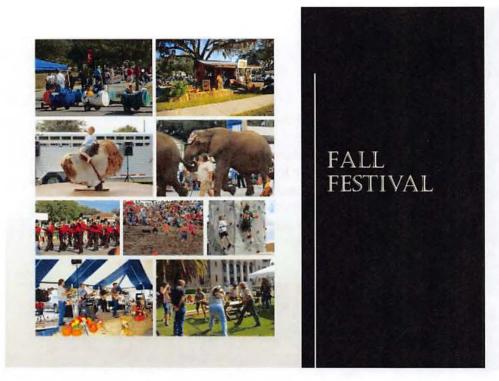

### 19. DISCUSSION OF THE 2022 FALL FESTIVAL.

Council & staff Discussion subject:

• 2022 Fall Festival

Motion made by Mayor Spaude, and seconded by Councilman Lowery, to accept Rebecca Morrison's status to volunteer as the City's Fall Festival Coordinator. Motion carried 5/0.

Motion made by Mayor Spaude, and seconded by Councilman Swain, to move the 2022 Fall Festival back to the Bushnell Downtown Park area. Motion carried 5/0.

Councilman Lowery

Discussion subject:

• Beer/wine garden at events and beer/wine permitted on restaurant patio areas.