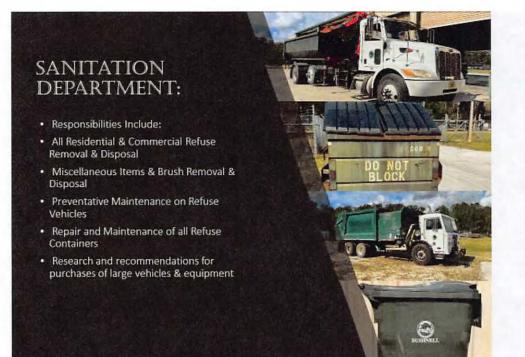

### THREE DEPARTMENTS:

• Streets

- Sanitation
- Parks and Recreation

### STREET DEPARTMENT:

#### Responsibilities include:

- Mowing and Maintenance of all Right-of-Ways
- Trimming of Trees on all Right-of-Ways
- Tree & Stump Removal and Disposal
- Re-surfacing of City Streets and Pothole Repair
- Grounds Maintenance on all City Buildings
- Landscaping, Fertilizing & Pest Control of City Landscape Beds & Parks
- Care and Maintenance of City's Evergreen Cemetery
- Painting, A/C Filter Replacement /simple Electrical and Plumbing Repairs
- Mowing and Chipping Services to City Residents for a Nominal Fee
- Sponsoring the City's Annual Arbor Day Celebration
- Preparation and Clean Up of the City's Annual Fall Festival

etery ical is for a ation fall

WELCOME TO

- Current Residential Rates \$20.30/Month
- Twice a week pick up Tuesdays and Fridays
- Small Business Cart Rates \$35.90/Month
- · City provides a 94-gallon cart
- Currently servicing approximately 1041 households

## COMMERCIAL CUSTOMERS

- Dumpster Rates:
  - 2 Yard \$79.90
  - 3 Yard \$116.90
  - 4 Yard \$152.80
  - 6 Yard \$226.90
  - 8 Yard \$305.60
- Twice a week pick up Mondays and Thursdays
- Currently servicing approximately 215
   Businesses