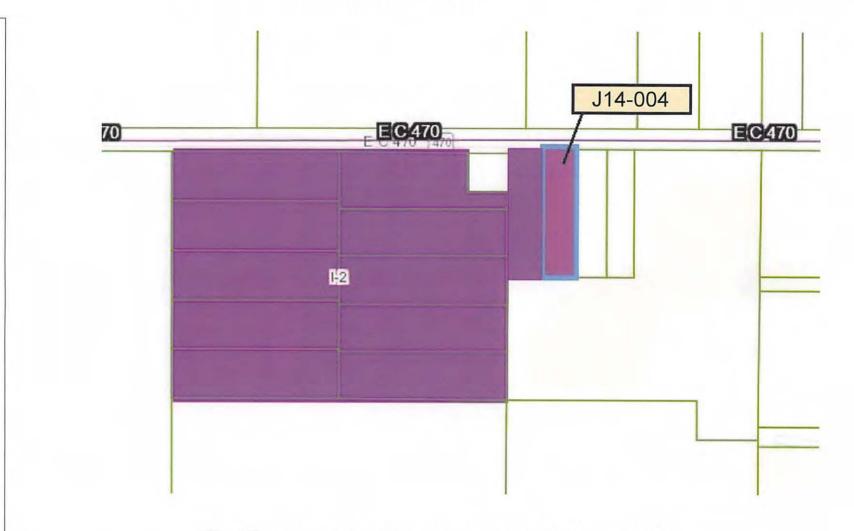

- 3. SECOND AND FINAL READING OF ORDINANCE 2022-06, AN ORDINANCE OF THE CITY OF BUSHNELL, FLORIDA, DESIGNATING CERTAIN REAL PROPERTY ANNEXED INTO THE CITY AS RVP, RV PARK; AND PROVIDING AN EFFECTIVE DATE. PARCEL: N04-032 OWNERS: FLORILOW, INC.
- 4. SECOND AND FINAL READING OF ORDINANCE 2022-07, AN ORDINANCE OF THE CITY OF BUSHNELL, FLORIDA, PROVIDING FOR A SMALL SCALE COMPREHENSIVE PLAN AMENDMENT DESIGNATING CERTAIN REAL PROPERTY ANNEXED INTO THE CITY AS L-IND, LIGHT INDUSTRIAL, ON THE FUTURE LAND USE MAP; AND PROVIDING AN EFFECTIVE DATE. PARCEL: J14-004 OWNERS: MICHAEL AND NIKI COLLOP.
- 5. SECOND AND FINAL READING OF ORDINANCE 2022-08, AN ORDINANCE OF THE CITY OF BUSHNELL, FLORIDA, DESIGNATING CERTAIN REAL PROPERTY ANNEXED INTO THE CITY I-1, LIGHT INDUSTRIAL; AND PROVIDING AN EFFECTIVE DATE. PARCEL: J14-004 OWNERS: MICHAEL AND NIKI COLLOP.
- 6. FIRST READING OF ORDINANCE 2022-09, AN ORDINANCE OF THE CITY OF BUSHNELL, FLORIDA, ANNEXING CERTAIN REAL PROPERTY INTO THE CORPORATE LIMITS OF THE CITY BY VOLUNTARY ANNEXATION; REDEFINING THE BOUNDARIES OF THE CITY TO INCLUDE SUCH LANDS; AND PROVIDING AN EFFECTIVE DATE. PARCELS: J26-037, J26-038, J26-035, J26-034, J26-033, J26-001, J26-041, AND J23-012 OWNERS: THE ANTONIO ESTRARELLAS REVOCABLE LIVING TRUST.
- 7. FIRST READING OF ORDINANCE 2022-10, AN ORDINANCE OF THE CITY OF BUSHNELL, FLORIDA, PROVIDING FOR A SMALL SCALE COMPREHENSIVE PLAN AMENDMENT DESIGNATING CERTAIN REAL PROPERTY ANNEXED INTO THE CITY AS CMU, COMMUNITY MIXED USE, ON THE FUTURE LAND USE MAP; AND PROVIDING AN EFFECTIVE DATE. PARCELS: J26-037, J26-038, J26-035, J26-034, J26-033, J26-001, J26-041, AND J23-012 OWNERS: THE ANTONIO ESTRARELLAS REVOCABLE LIVING TRUST.
- 8. FIRST READING OF ORDINANCE 2022-11, AN ORDINANCE OF THE CITY OF BUSHNELL, FLORIDA, DESIGNATING CERTAIN REAL PROPERTY ANNEXED INTO THE CITY AS A CMUPUD, COMMUNITY MIXED USE PLANNED UNIT DEVELOPMENT, ZONING DISTRICT; AND PROVIDING AN EFFECTIVE DATE. PARCELS: J26-037, J26-038, J26-035, J26-034, J26-033, J26-001, J26-041, AND J23-012 OWNERS: THE ANTONIO ESTRARELLAS REVOCABLE LIVING TRUST.
- 9. FIRST READING OF ORDINANCE 2022-12, AN ORDINANCE OF THE CITY OF BUSHNELL, FLORIDA, AMENDING THE CITY OF BUSHNELL CODE OF ORDINANCES, SPECIFICALLY AMENDING CHAPTER 27, UTILITIES, ARTICLE II – ELECTRIC SERVICE, DIVISION 1 – IN GENERAL, SECTION 27-30 – GENERAL SERVICE, DEMAND ELECTRIC SERVICE, BY AMENDING SECTION 27-30 TO REDUCE THE AVAILABILITY OF ELECTRIC SERVICE AT A SINGLE METERING POINT FROM 50 KILOWATTS TO 25; AND PROVIDING AN EFFECTIVE DATE.

7. FIRST READING OF ORDINANCE 2022-07, AN ORDINANCE OF THE CITY OF BUSHNELL, FLORIDA, PROVIDING FOR A SMALL SCALE COMPREHENSIVE PLAN AMENDMENT DESIGNATING CERTAIN REAL PROPERTY ANNEXED INTO THE CITY AS L-IND, LIGHT INDUSTRIAL, ON THE FUTURE LAND USE MAP; AND PROVIDING AN EFFECTIVE DATE. PARCEL: J14-004 OWNERS: MICHAEL AND NIKI COLLOP.

Motion made by Councilman Lowery, and seconded by Vice-Mayor Davis, to pass Ordinance 2022-07 on the first reading. Roll call vote: Mayor Spaude Yea, Councilman Swain Yea, Vice-Mayor Davis Yea, Councilman Lowery Yea, and Councilwoman Thies Yea. Motion carried 5/0.

8. FIRST READING OF ORDINANCE 2022-08, AN ORDINANCE OF THE CITY OF BUSHNELL, FLORIDA, DESIGNATING CERTAIN REAL PROPERTY ANNEXED INTO THE CITY I-1, LIGHT INDUSTRIAL; AND PROVIDING AN EFFECTIVE DATE. PARCEL: J14-004 OWNERS: MICHAEL AND NIKI COLLOP.

Motion made by Councilman Lowery, and seconded by Vice-Mayor Davis, to pass Ordinance 2022-08 on the first reading. Roll call vote: Mayor Spaude Yea, Councilman Swain Yea, Vice-Mayor Davis Yea, Councilman Lowery Yea, and Councilwoman Thies Yea. Motion carried 5/0.