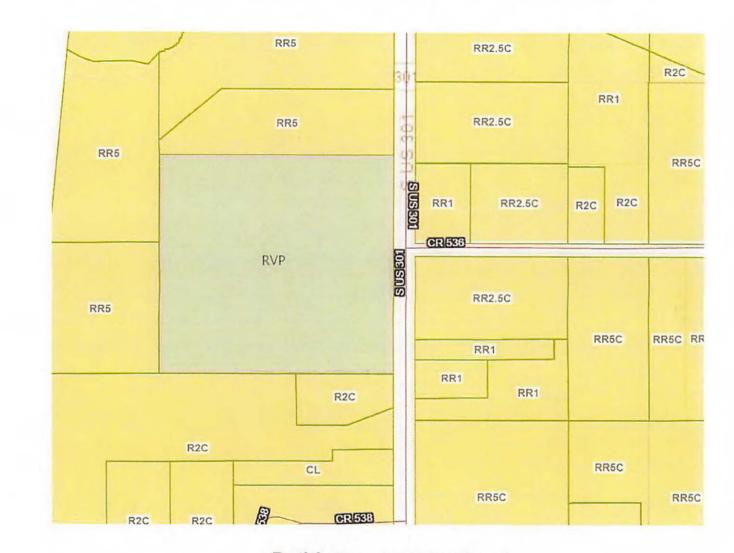

#### NEW BUSINESS

- 1. SECOND AND FINAL READING OF ORDINANCE 2022-04, AN ORDINANCE OF THE CITY OF BUSHNELL, FLORIDA, ANNEXING CERTAIN REAL PROPERTY INTO THE CORPORATE LIMITS OF THE CITY BY VOLUNTARY ANNEXATION, REDEFINING THE BOUNDARIES OF THE CITY TO INCLUDE SUCH LANDS, AND PROVIDING AN EFFECTIVE DATE. PARCEL: N04-032 OWNERS: FLORILOW, INC.
- 2. SECOND AND FINAL READING OF ORDINANCE 2022-05, AN ORDINANCE OF THE CITY OF BUSHNELL, FLORIDA, PROVIDING FOR A SMALL SCALE COMPREHENSIVE PLAN AMENDMENT DESIGNATING CERTAIN REAL PROPERTY ANNEXED INTO THE CITY AS RVP, RECREATIONAL VEHICLE PARK, ON THE FUTURE LAND USE MAP; AND PROVIDING AN EFFECTIVE DATE. PARCEL: N04-032 OWNERS: FLORILOW, INC.

- 3. SECOND AND FINAL READING OF ORDINANCE 2022-06, AN ORDINANCE OF THE CITY OF BUSHNELL, FLORIDA, DESIGNATING CERTAIN REAL PROPERTY ANNEXED INTO THE CITY AS RVP, RV PARK; AND PROVIDING AN EFFECTIVE DATE. PARCEL: N04-032 OWNERS: FLORILOW, INC.
- 4. SECOND AND FINAL READING OF ORDINANCE 2022-07, AN ORDINANCE OF THE CITY OF BUSHNELL, FLORIDA, PROVIDING FOR A SMALL SCALE COMPREHENSIVE PLAN AMENDMENT DESIGNATING CERTAIN REAL PROPERTY ANNEXED INTO THE CITY AS L-IND, LIGHT INDUSTRIAL, ON THE FUTURE LAND USE MAP; AND PROVIDING AN EFFECTIVE DATE. PARCEL: J14-004 OWNERS: MICHAEL AND NIKI COLLOP.
- 5. SECOND AND FINAL READING OF ORDINANCE 2022-08, AN ORDINANCE OF THE CITY OF BUSHNELL, FLORIDA, DESIGNATING CERTAIN REAL PROPERTY ANNEXED INTO THE CITY I-1, LIGHT INDUSTRIAL; AND PROVIDING AN EFFECTIVE DATE. PARCEL: J14-004 OWNERS: MICHAEL AND NIKI COLLOP.
- 6. FIRST READING OF ORDINANCE 2022-09, AN ORDINANCE OF THE CITY OF BUSHNELL, FLORIDA, ANNEXING CERTAIN REAL PROPERTY INTO THE CORPORATE LIMITS OF THE CITY BY VOLUNTARY ANNEXATION; REDEFINING THE BOUNDARIES OF THE CITY TO INCLUDE SUCH LANDS; AND PROVIDING AN EFFECTIVE DATE. PARCELS: J26-037, J26-038, J26-035, J26-034, J26-033, J26-001, J26-041, AND J23-012 OWNERS: THE ANTONIO ESTRARELLAS REVOCABLE LIVING TRUST.
- 7. FIRST READING OF ORDINANCE 2022-10, AN ORDINANCE OF THE CITY OF BUSHNELL, FLORIDA, PROVIDING FOR A SMALL SCALE COMPREHENSIVE PLAN AMENDMENT DESIGNATING CERTAIN REAL PROPERTY ANNEXED INTO THE CITY AS CMU, COMMUNITY MIXED USE, ON THE FUTURE LAND USE MAP; AND PROVIDING AN EFFECTIVE DATE. PARCELS: J26-037, J26-038, J26-035, J26-034, J26-033, J26-001, J26-041, AND J23-012 OWNERS: THE ANTONIO ESTRARELLAS REVOCABLE LIVING TRUST.
- 8. FIRST READING OF ORDINANCE 2022-11, AN ORDINANCE OF THE CITY OF BUSHNELL, FLORIDA, DESIGNATING CERTAIN REAL PROPERTY ANNEXED INTO THE CITY AS A CMUPUD, COMMUNITY MIXED USE PLANNED UNIT DEVELOPMENT, ZONING DISTRICT; AND PROVIDING AN EFFECTIVE DATE. PARCELS: J26-037, J26-038, J26-035, J26-034, J26-033, J26-001, J26-041, AND J23-012 OWNERS: THE ANTONIO ESTRARELLAS REVOCABLE LIVING TRUST.
- 9. FIRST READING OF ORDINANCE 2022-12, AN ORDINANCE OF THE CITY OF BUSHNELL, FLORIDA, AMENDING THE CITY OF BUSHNELL CODE OF ORDINANCES, SPECIFICALLY AMENDING CHAPTER 27, UTILITIES, ARTICLE II – ELECTRIC SERVICE, DIVISION 1 – IN GENERAL, SECTION 27-30 – GENERAL SERVICE, DEMAND ELECTRIC SERVICE, BY AMENDING SECTION 27-30 TO REDUCE THE AVAILABILITY OF ELECTRIC SERVICE AT A SINGLE METERING POINT FROM 50 KILOWATTS TO 25; AND PROVIDING AN EFFECTIVE DATE.

5. FIRST READING OF ORDINANCE 2022-05, AN ORDINANCE OF THE CITY OF BUSHNELL, FLORIDA, PROVIDING FOR A SMALL SCALE COMPREHENSIVE PLAN AMENDMENT DESIGNATING CERTAIN REAL PROPERTY ANNEXED INTO THE CITY AS RVP, RECREATIONAL VEHICLE PARK, ON THE FUTURE LAND USE MAP; AND PROVIDING AN EFFECTIVE DATE. PARCEL: N04-032 OWNERS: FLORILOW, INC.

Motion made by Councilman Lowery, and seconded by Councilwoman Thies, to pass Ordinance 2022-05 on the first reading. Roll call vote: Mayor Spaude Yea, Councilman Swain Yea, Vice-Mayor Davis Yea, Councilman Lowery Yea, and Councilwoman Thies Yea. Motion carried 5/0.

6. FIRST READING OF ORDINANCE 2022-06, AN ORDINANCE OF THE CITY OF BUSHNELL, FLORIDA, DESIGNATING CERTAIN REAL PROPERTY ANNEXED INTO THE CITY AS RVP, RV PARK; AND PROVIDING AN EFFECTIVE DATE. PARCEL: N04-032 OWNERS: FLORILOW, INC.

Motion made by Councilman Lowery, and seconded by Vice-Mayor Davis, to pass Ordinance 2022-06 on the first reading. Roll call vote: Mayor Spaude Yea, Councilman Swain Yea, Vice-Mayor Davis Yea, Councilman Lowery Yea, and Councilwoman Thies Yea. Motion carried 5/0.