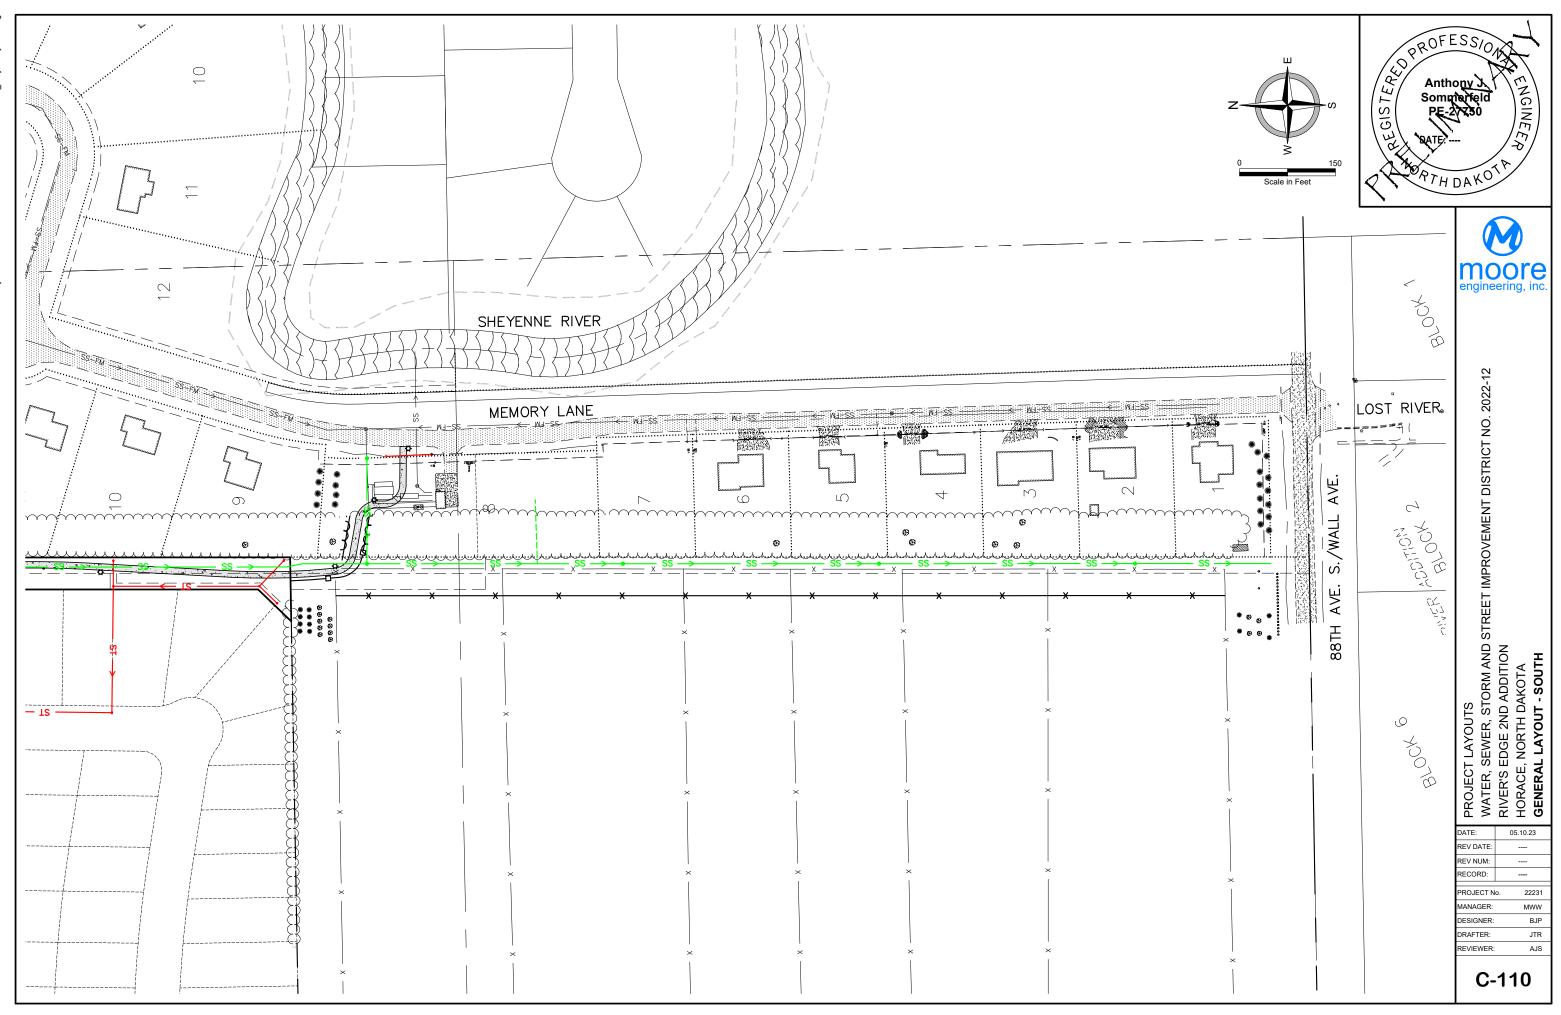

- 12. Water, Sewer, Storm, and Street Improvement District No. 2021-7 (Deer Creek Estates & Deer Creek Estates Second Addition) | Lukas Croaker, City Attorney
  - a. ID Agreement Amendment No. 1
    - i. Discussion & Action
- 13. Water, Sewer, Storm, and Street Improvement District No. 2022-12 (River's Edge 2<sup>nd</sup> Addition)
   Lukas Croaker, City Attorney & Jim Dahlman, City Engineer
  - a. ID Agreement
    - i. Discussion & Action
  - b. Resolution Approving Plans & Specifications
    - i. Discussion & Action
  - c. Resolution Authorizing Auditor to Advertise for Bids
    - i. Discussion & Action
  - d. Amend No. 1 to Cost-Estimate
    - i. Discussion & Action
- 14. Sanitary, Storm and Street Improvement District No. 2022-4 (Wall Avenue Sheyenne Diversion to Sheyenne River) | Lukas Croaker, City Attorney
  - a. Resolution of Necessity
    - i. Discussion & Action
  - b. Resolution of Offer of Purchase
    - i. Discussion & Action
  - c. Purchase Agreements
    - i. Discussion & Action
- 15. Storm and Street Improvement District No. 2022-3 (Wall Avenue Sheyenne River to Cass County Highway 17) | Jim Dahlman, City Engineer
  - a. Change Order No. 1
    - i. Discussion & Action
- 16. Engineering/Public Works Report | Jim Dahlman, City Engineer
  - a. Construction Project Status
- 17. City Administrator Report | Brenton Holper, City Administrator
- 18. Portfolio Reports
  - a. Mayor Peterson
  - b. Councilmember Veit
  - c. Councilmember Burkland
  - d. Councilmember Landstrom
  - e. Councilmember Trudeau
- 19. Adjourn