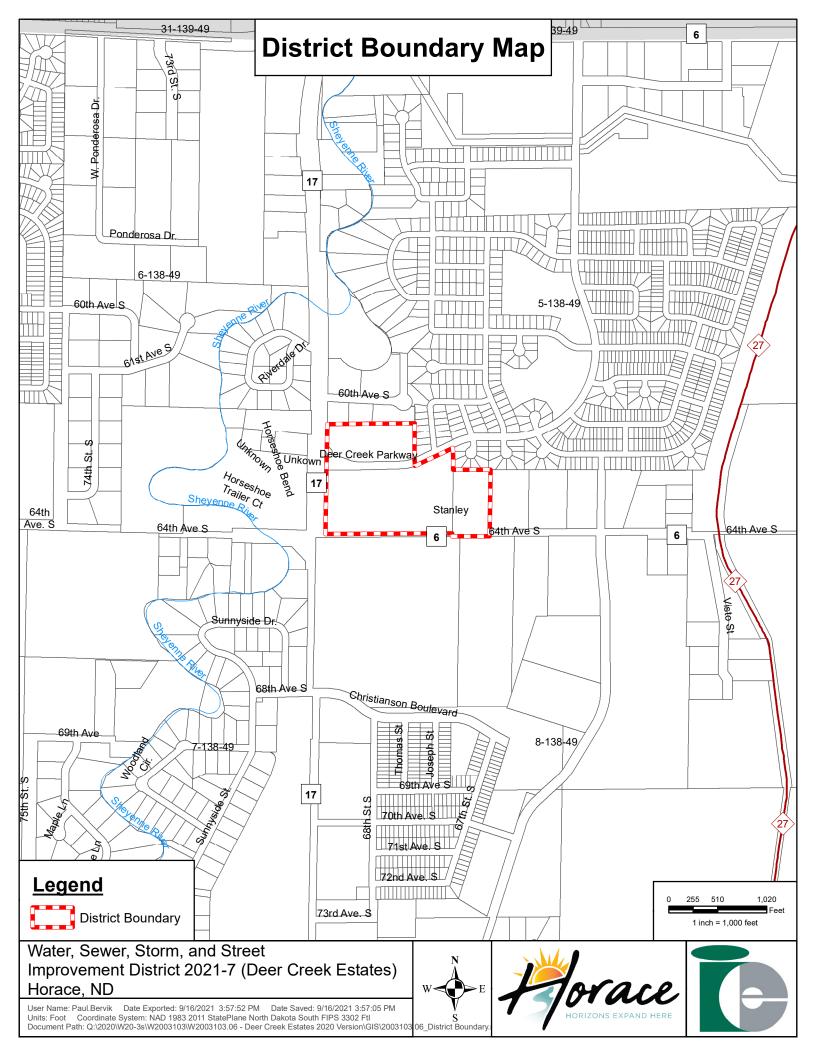

- 12. Water, Sewer, Storm, and Street Improvement District No. 2021-7 (Deer Creek Estates & Deer Creek Estates Second Addition) | Lukas Croaker, City Attorney
  - a. ID Agreement Amendment No. 1
    - i. Discussion & Action
- 13. Water, Sewer, Storm, and Street Improvement District No. 2022-12 (River's Edge 2<sup>nd</sup> Addition)
   Lukas Croaker, City Attorney & Jim Dahlman, City Engineer
  - a. ID Agreement
    - i. Discussion & Action
  - b. Resolution Approving Plans & Specifications
    - i. Discussion & Action
  - c. Resolution Authorizing Auditor to Advertise for Bids
    - i. Discussion & Action
  - d. Amend No. 1 to Cost-Estimate
    - i. Discussion & Action
- 14. Sanitary, Storm and Street Improvement District No. 2022-4 (Wall Avenue Sheyenne Diversion to Sheyenne River) | Lukas Croaker, City Attorney
  - a. Resolution of Necessity
    - i. Discussion & Action
  - b. Resolution of Offer of Purchase
    - i. Discussion & Action
  - c. Purchase Agreements
    - i. Discussion & Action
- 15. Storm and Street Improvement District No. 2022-3 (Wall Avenue Sheyenne River to Cass County Highway 17) | Jim Dahlman, City Engineer
  - a. Change Order No. 1
    - i. Discussion & Action
- 16. Engineering/Public Works Report | Jim Dahlman, City Engineer
  - a. Construction Project Status
- 17. City Administrator Report | Brenton Holper, City Administrator
- 18. Portfolio Reports
  - a. Mayor Peterson
  - b. Councilmember Veit
  - c. Councilmember Burkland
  - d. Councilmember Landstrom
  - e. Councilmember Trudeau
- 19. Adjourn