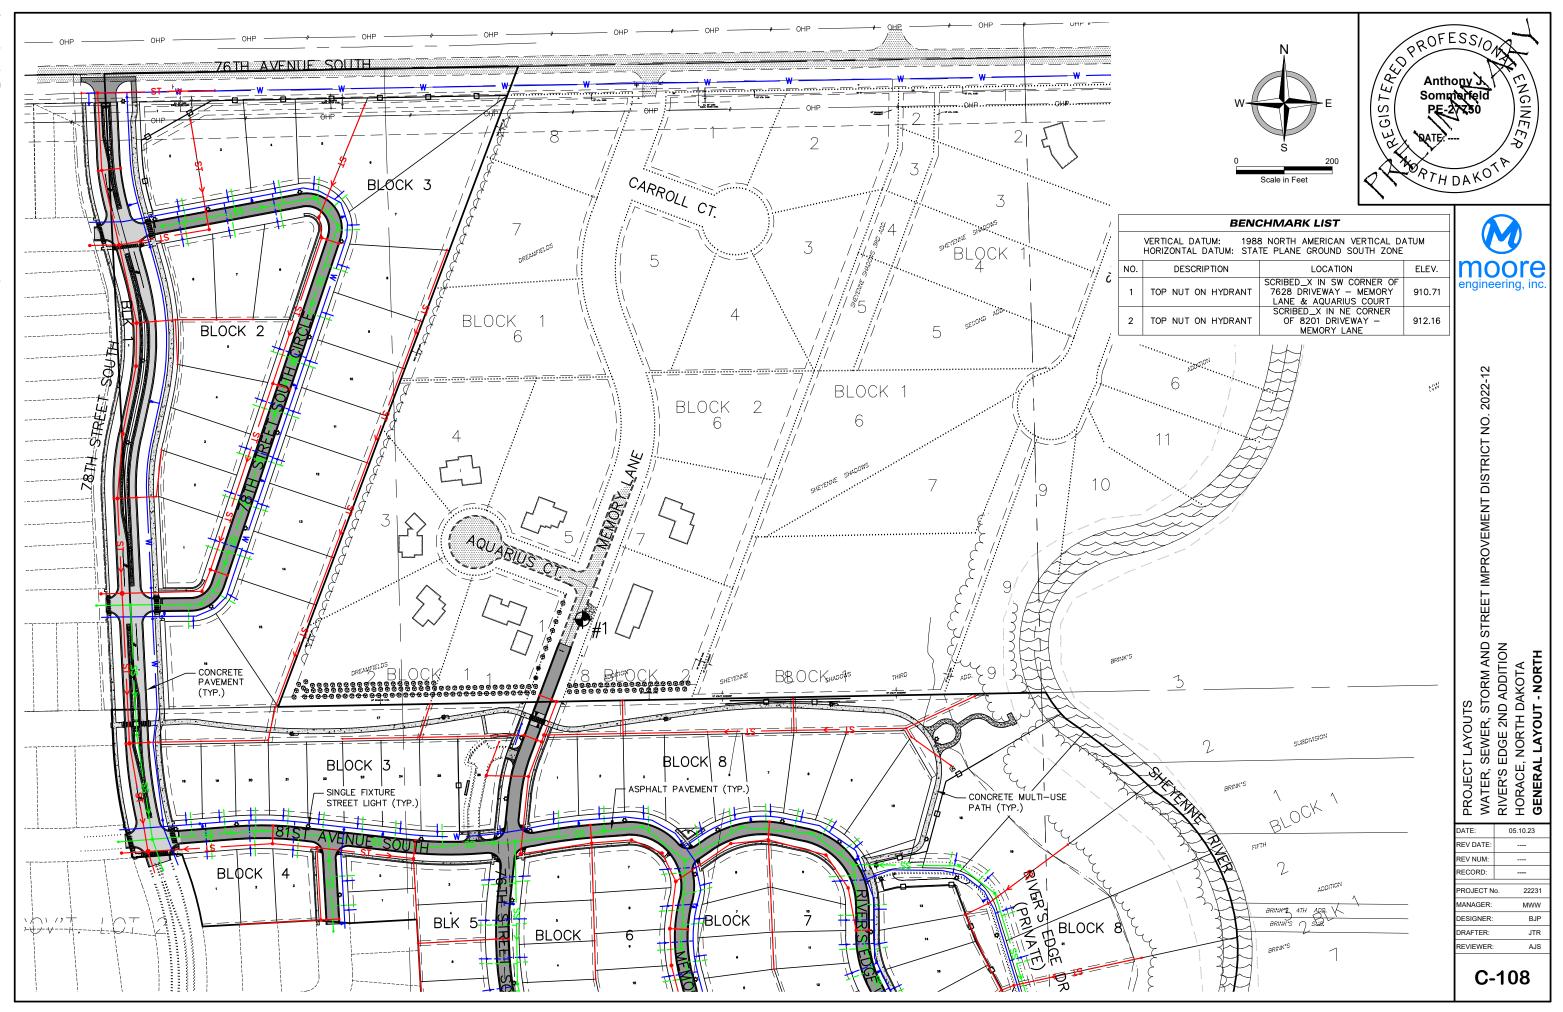

- 12. Water, Sewer, Storm, and Street Improvement District No. 2021-7 (Deer Creek Estates & Deer Creek Estates Second Addition) | Lukas Croaker, City Attorney
  - a. ID Agreement Amendment No. 1
    - i. Discussion & Action
- 13. Water, Sewer, Storm, and Street Improvement District No. 2022-12 (River's Edge 2<sup>nd</sup> Addition)
   Lukas Croaker, City Attorney & Jim Dahlman, City Engineer
  - a. ID Agreement
    - i. Discussion & Action
  - b. Resolution Approving Plans & Specifications
    - i. Discussion & Action
  - c. Resolution Authorizing Auditor to Advertise for Bids
    - i. Discussion & Action
  - d. Amend No. 1 to Cost-Estimate
    - i. Discussion & Action
- 14. Sanitary, Storm and Street Improvement District No. 2022-4 (Wall Avenue Sheyenne Diversion to Sheyenne River) | Lukas Croaker, City Attorney
  - a. Resolution of Necessity
    - i. Discussion & Action
  - b. Resolution of Offer of Purchase
    - i. Discussion & Action
  - c. Purchase Agreements
    - i. Discussion & Action
- 15. Storm and Street Improvement District No. 2022-3 (Wall Avenue Sheyenne River to Cass County Highway 17) | Jim Dahlman, City Engineer
  - a. Change Order No. 1
    - i. Discussion & Action
- 16. Engineering/Public Works Report | Jim Dahlman, City Engineer
  - a. Construction Project Status
- 17. City Administrator Report | Brenton Holper, City Administrator
- 18. Portfolio Reports
  - a. Mayor Peterson
  - b. Councilmember Veit
  - c. Councilmember Burkland
  - d. Councilmember Landstrom
  - e. Councilmember Trudeau
- 19. Adjourn