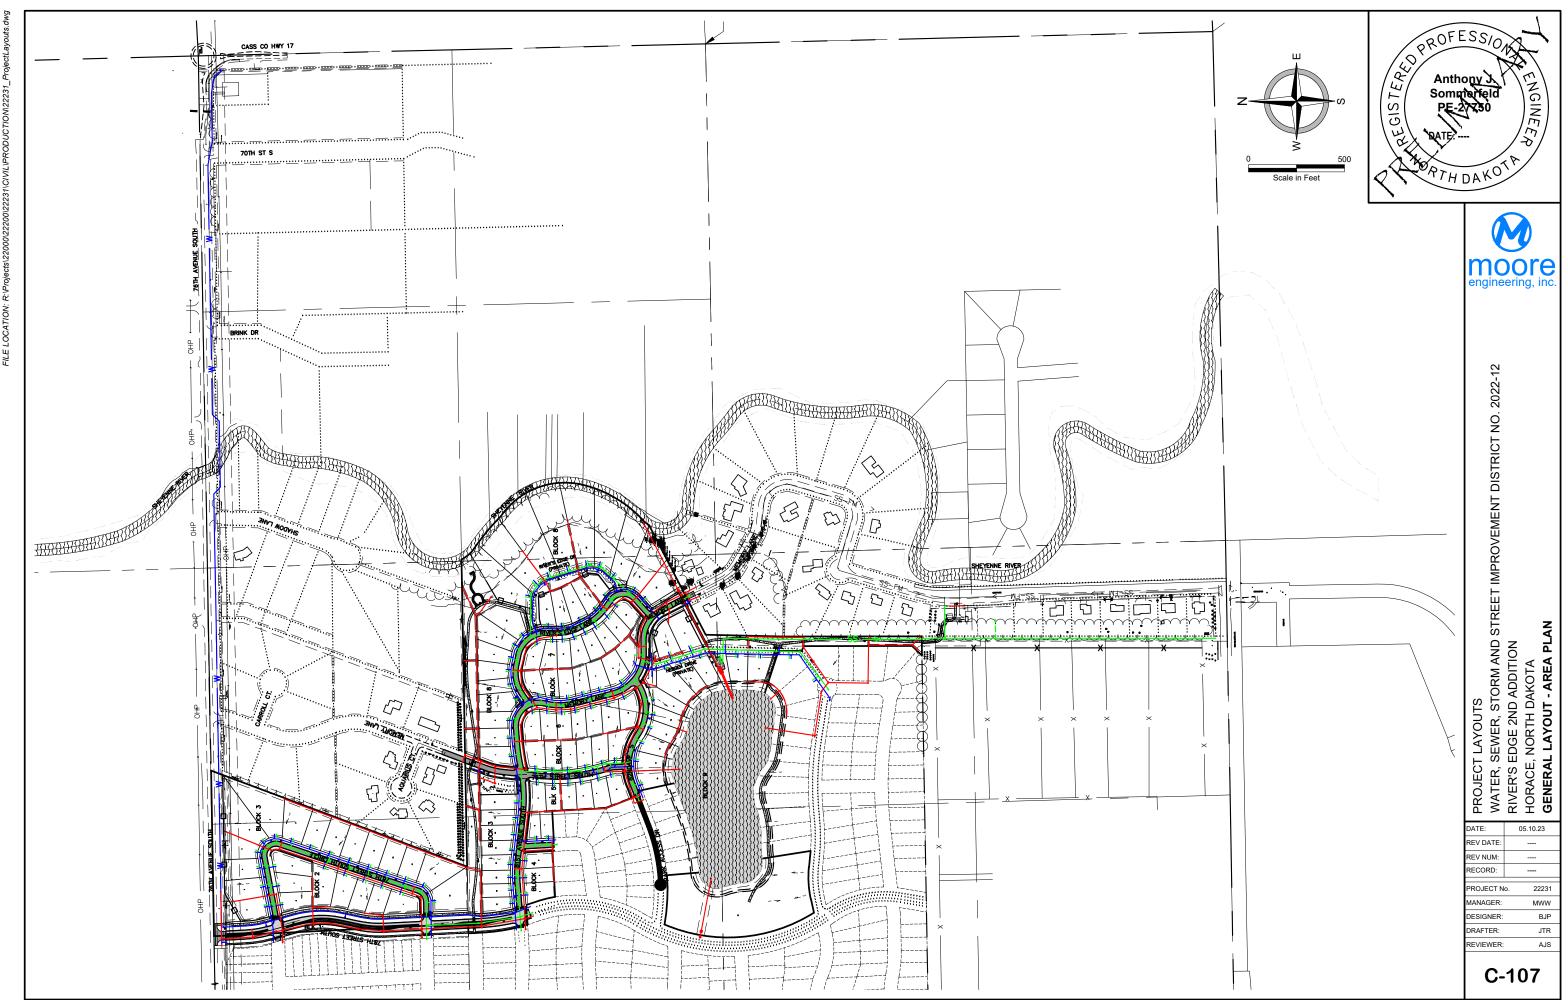

- 12. Water, Sewer, Storm, and Street Improvement District No. 2021-7 (Deer Creek Estates & Deer Creek Estates Second Addition) | Lukas Croaker, City Attorney
  - a. ID Agreement Amendment No. 1
    - i. Discussion & Action
- 13. Water, Sewer, Storm, and Street Improvement District No. 2022-12 (River's Edge 2<sup>nd</sup> Addition)
   Lukas Croaker, City Attorney & Jim Dahlman, City Engineer
  - a. ID Agreement
    - i. Discussion & Action
  - b. Resolution Approving Plans & Specifications
    - i. Discussion & Action
  - c. Resolution Authorizing Auditor to Advertise for Bids
    - i. Discussion & Action
  - d. Amend No. 1 to Cost-Estimate
    - i. Discussion & Action
- 14. Sanitary, Storm and Street Improvement District No. 2022-4 (Wall Avenue Sheyenne Diversion to Sheyenne River) | Lukas Croaker, City Attorney
  - a. Resolution of Necessity
    - i. Discussion & Action
  - b. Resolution of Offer of Purchase
    - i. Discussion & Action
  - c. Purchase Agreements
    - i. Discussion & Action
- 15. Storm and Street Improvement District No. 2022-3 (Wall Avenue Sheyenne River to Cass County Highway 17) | Jim Dahlman, City Engineer
  - a. Change Order No. 1
    - i. Discussion & Action
- 16. Engineering/Public Works Report | Jim Dahlman, City Engineer
  - a. Construction Project Status
- 17. City Administrator Report | Brenton Holper, City Administrator
- 18. Portfolio Reports
  - a. Mayor Peterson
  - b. Councilmember Veit
  - c. Councilmember Burkland
  - d. Councilmember Landstrom
  - e. Councilmember Trudeau
- 19. Adjourn