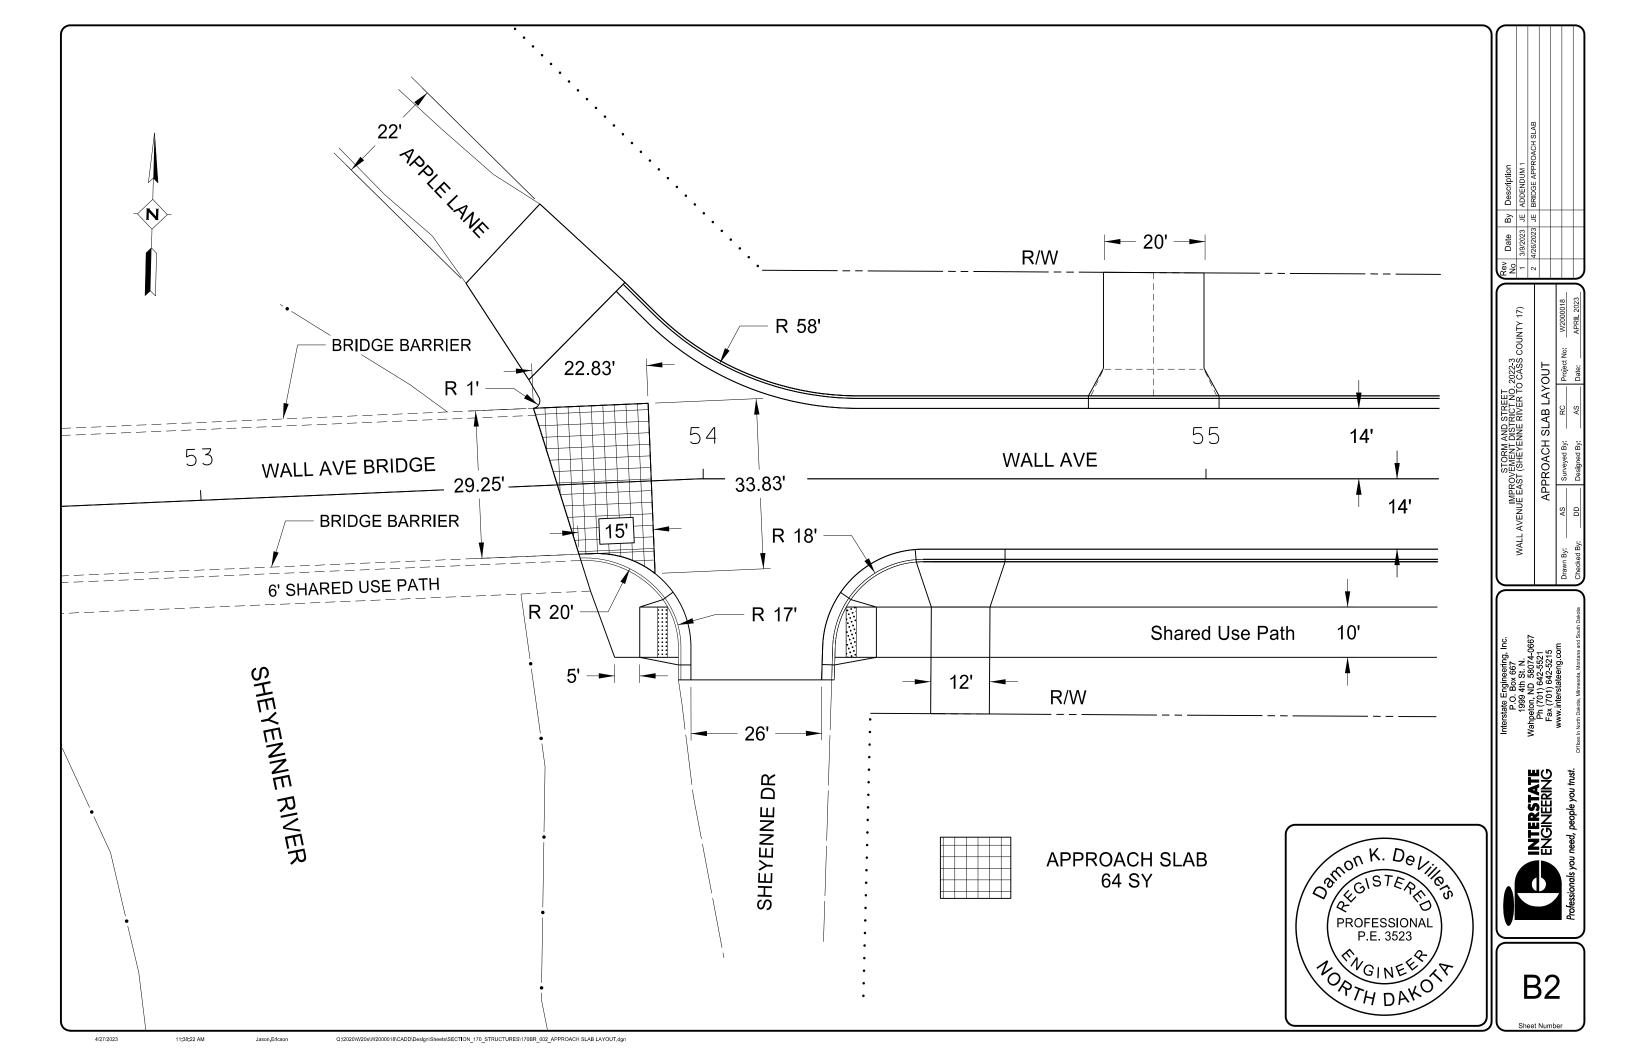

- 12. Water, Sewer, Storm, and Street Improvement District No. 2021-7 (Deer Creek Estates & Deer Creek Estates Second Addition) | Lukas Croaker, City Attorney
  - a. ID Agreement Amendment No. 1
    - i. Discussion & Action
- 13. Water, Sewer, Storm, and Street Improvement District No. 2022-12 (River's Edge 2<sup>nd</sup> Addition)
   Lukas Croaker, City Attorney & Jim Dahlman, City Engineer
  - a. ID Agreement
    - i. Discussion & Action
  - b. Resolution Approving Plans & Specifications
    - i. Discussion & Action
  - c. Resolution Authorizing Auditor to Advertise for Bids
    - i. Discussion & Action
  - d. Amend No. 1 to Cost-Estimate
    - i. Discussion & Action
- 14. Sanitary, Storm and Street Improvement District No. 2022-4 (Wall Avenue Sheyenne Diversion to Sheyenne River) | Lukas Croaker, City Attorney
  - a. Resolution of Necessity
    - i. Discussion & Action
  - b. Resolution of Offer of Purchase
    - i. Discussion & Action
  - c. Purchase Agreements
    - i. Discussion & Action
- 15. Storm and Street Improvement District No. 2022-3 (Wall Avenue Sheyenne River to Cass County Highway 17) | Jim Dahlman, City Engineer
  - a. Change Order No. 1
    - i. Discussion & Action
- 16. Engineering/Public Works Report | Jim Dahlman, City Engineer
  - a. Construction Project Status
- 17. City Administrator Report | Brenton Holper, City Administrator
- 18. Portfolio Reports
  - a. Mayor Peterson
  - b. Councilmember Veit
  - c. Councilmember Burkland
  - d. Councilmember Landstrom
  - e. Councilmember Trudeau
- 19. Adjourn