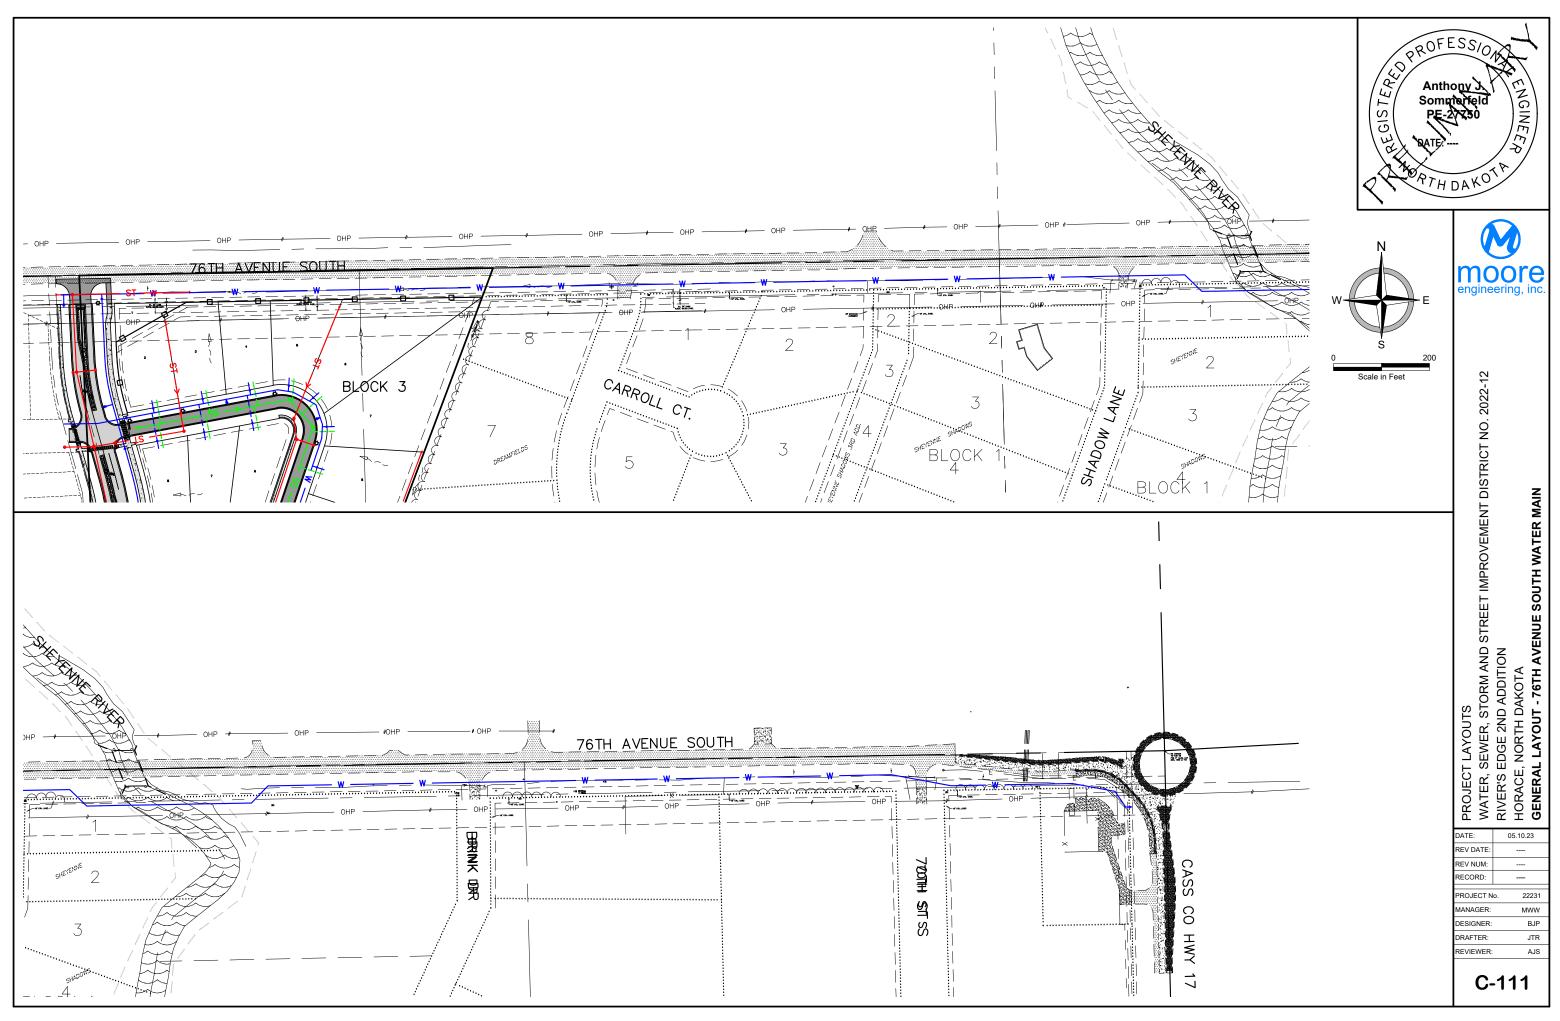

- 12. Water, Sewer, Storm, and Street Improvement District No. 2021-7 (Deer Creek Estates & Deer Creek Estates Second Addition) | Lukas Croaker, City Attorney
  - a. ID Agreement Amendment No. 1
    - i. Discussion & Action
- 13. Water, Sewer, Storm, and Street Improvement District No. 2022-12 (River's Edge 2<sup>nd</sup> Addition)
   Lukas Croaker, City Attorney & Jim Dahlman, City Engineer
  - a. ID Agreement
    - i. Discussion & Action
  - b. Resolution Approving Plans & Specifications
    - i. Discussion & Action
  - c. Resolution Authorizing Auditor to Advertise for Bids
    - i. Discussion & Action
  - d. Amend No. 1 to Cost-Estimate
    - i. Discussion & Action
- 14. Sanitary, Storm and Street Improvement District No. 2022-4 (Wall Avenue Sheyenne Diversion to Sheyenne River) | Lukas Croaker, City Attorney
  - a. Resolution of Necessity
    - i. Discussion & Action
  - b. Resolution of Offer of Purchase
    - i. Discussion & Action
  - c. Purchase Agreements
    - i. Discussion & Action
- 15. Storm and Street Improvement District No. 2022-3 (Wall Avenue Sheyenne River to Cass County Highway 17) | Jim Dahlman, City Engineer
  - a. Change Order No. 1
    - i. Discussion & Action
- 16. Engineering/Public Works Report | Jim Dahlman, City Engineer
  - a. Construction Project Status
- 17. City Administrator Report | Brenton Holper, City Administrator
- 18. Portfolio Reports
  - a. Mayor Peterson
  - b. Councilmember Veit
  - c. Councilmember Burkland
  - d. Councilmember Landstrom
  - e. Councilmember Trudeau
- 19. Adjourn