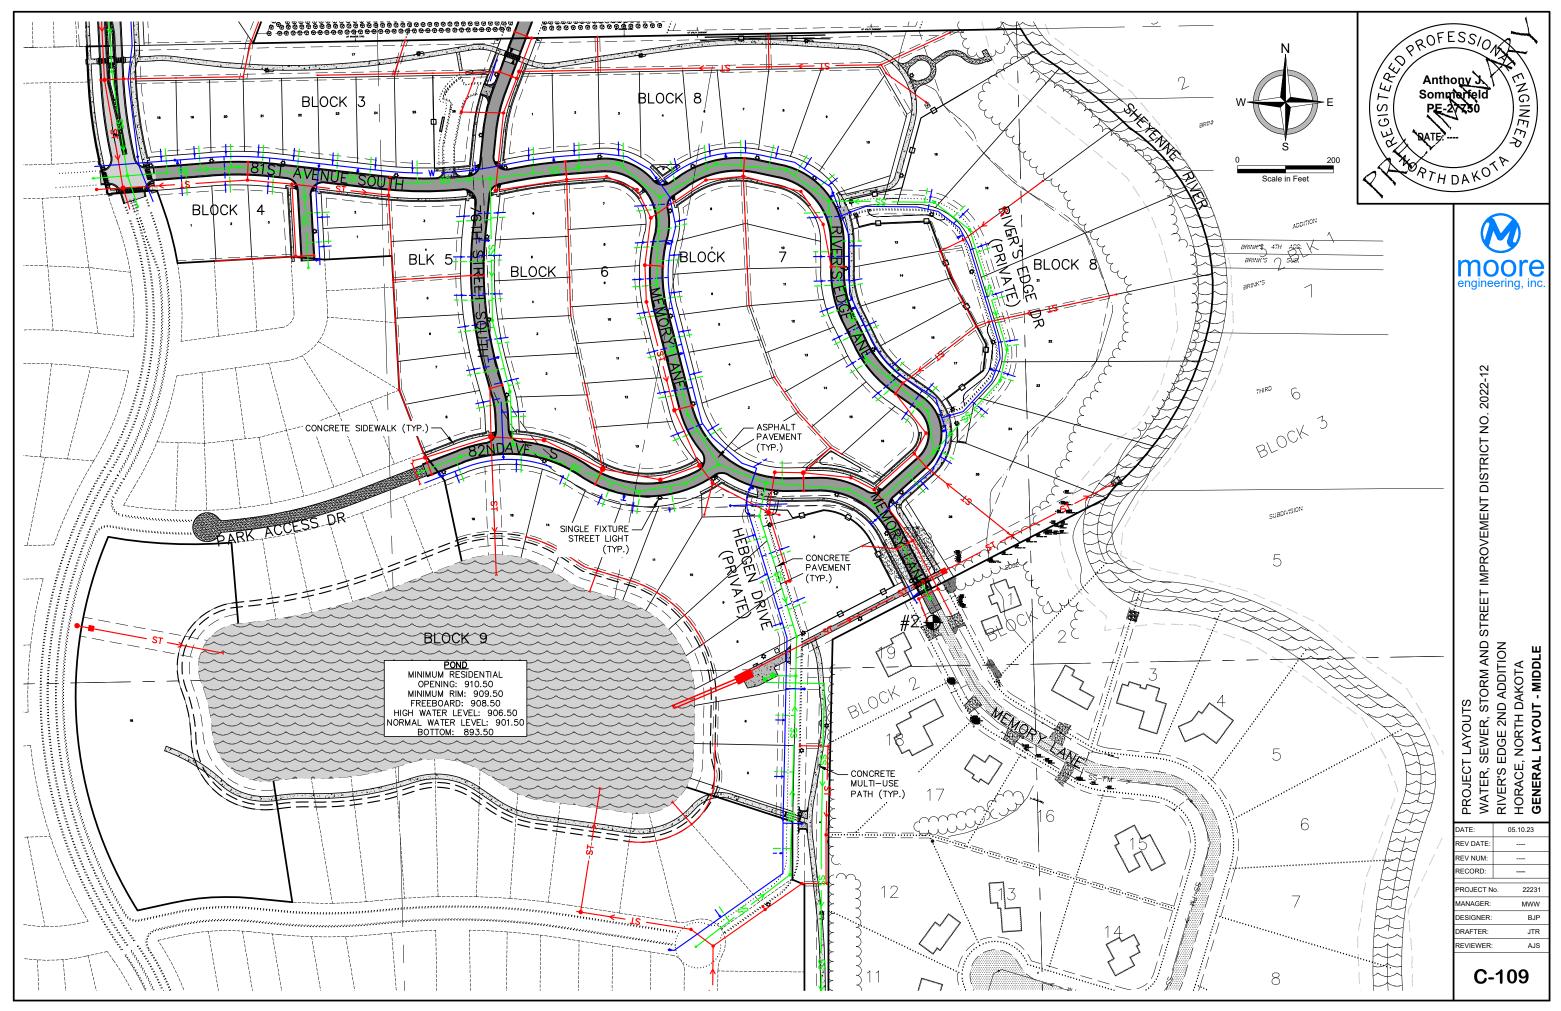

- 12. Water, Sewer, Storm, and Street Improvement District No. 2021-7 (Deer Creek Estates & Deer Creek Estates Second Addition) | Lukas Croaker, City Attorney
  - a. ID Agreement Amendment No. 1
    - i. Discussion & Action
- 13. Water, Sewer, Storm, and Street Improvement District No. 2022-12 (River's Edge 2<sup>nd</sup> Addition)
   Lukas Croaker, City Attorney & Jim Dahlman, City Engineer
  - a. ID Agreement
    - i. Discussion & Action
  - b. Resolution Approving Plans & Specifications
    - i. Discussion & Action
  - c. Resolution Authorizing Auditor to Advertise for Bids
    - i. Discussion & Action
  - d. Amend No. 1 to Cost-Estimate
    - i. Discussion & Action
- 14. Sanitary, Storm and Street Improvement District No. 2022-4 (Wall Avenue Sheyenne Diversion to Sheyenne River) | Lukas Croaker, City Attorney
  - a. Resolution of Necessity
    - i. Discussion & Action
  - b. Resolution of Offer of Purchase
    - i. Discussion & Action
  - c. Purchase Agreements
    - i. Discussion & Action
- 15. Storm and Street Improvement District No. 2022-3 (Wall Avenue Sheyenne River to Cass County Highway 17) | Jim Dahlman, City Engineer
  - a. Change Order No. 1
    - i. Discussion & Action
- 16. Engineering/Public Works Report | Jim Dahlman, City Engineer
  - a. Construction Project Status
- 17. City Administrator Report | Brenton Holper, City Administrator
- 18. Portfolio Reports
  - a. Mayor Peterson
  - b. Councilmember Veit
  - c. Councilmember Burkland
  - d. Councilmember Landstrom
  - e. Councilmember Trudeau
- 19. Adjourn