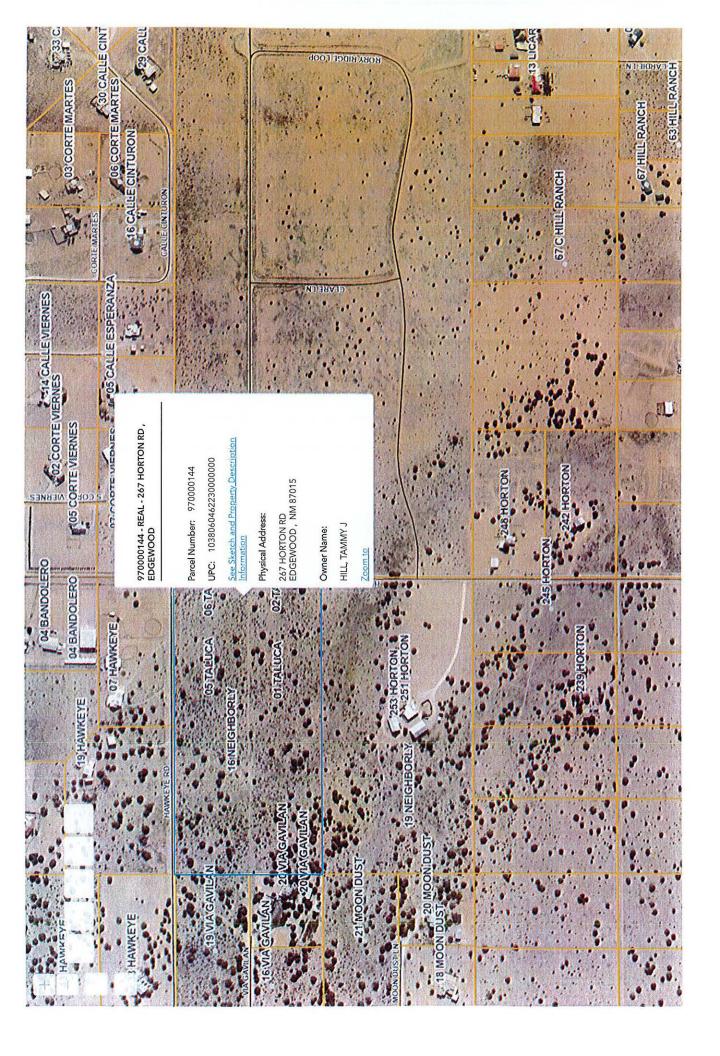

#### A. PUBLIC HEARING – REQUEST FOR SUBDIVISION

QUASI JUDICIAL PROCEDURE: Certification that public notice of this meeting has been posted as required: This case is being heard under provisions required by the New Mexico Court of Appeals intended to protect the rights of all parties and their witnesses and the swearing in of all parties giving testimony. The affected parties will have the right to crossexamine persons giving testimony. Confirmation of no conflict of interest or ex-parte communication. Application of Tammy Hill for a preliminary plat subdivision of two lots into eight at Tracts 4 and 5, N 1/2, S 1/2, S4 T10N R7E & NE 1/4, SE 1/4, S5 T10N R7E of 19.9 acres each (AKA 251 Horton Rd and 267 Horton Rd), NMPM, Town of Edgewood, Santa Fe County, New Mexico.