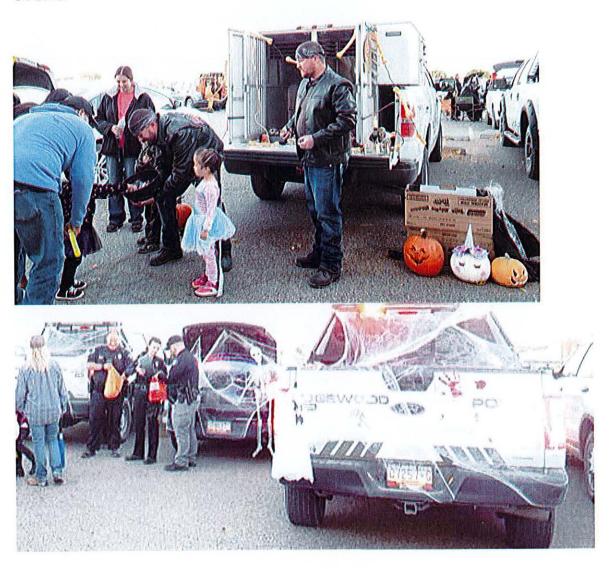

- 4. October 29<sup>th</sup> HIDTA (DEA task force: High Intensity Drug Traffic Areas) provided Narcan training to all the officers. Narcan use is being tracked and sent to the state monthly to participate in free Narcan kits.
- 5. Trunk or Treat was on October 30<sup>th,</sup> and we had a great turn out for trick or treaters and participants. Councilor Holly, Santa Fe County Fire and Torrance County Sheriff's Office came out to help hand out candy. We also had some great community members that came out to hand out candy. It was a great event.