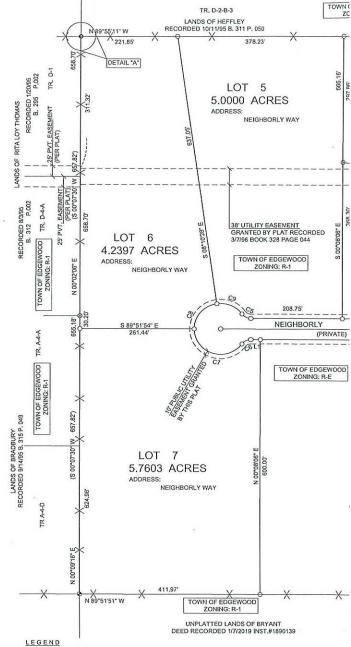

#### A. PUBLIC HEARING – REQUEST FOR SUBDIVISION

QUASI JUDICIAL PROCEDURE: Certification that public notice of this meeting has been posted as required: This case is being heard under provisions required by the New Mexico Court of Appeals intended to protect the rights of all parties and their witnesses and the swearing in of all parties giving testimony. The affected parties will have the right to crossexamine persons giving testimony. Confirmation of no conflict of interest or ex-parte communication. Application of Tammy Hill for a preliminary plat subdivision of two lots into eight at Tracts 4 and 5, N 1/2, S 1/2, S4 T10N R7E & NE 1/4, SE 1/4, S5 T10N R7E of 19.9 acres each (AKA 251 Horton Rd and 267 Horton Rd), NMPM, Town of Edgewood, Santa Fe County, New Mexico.