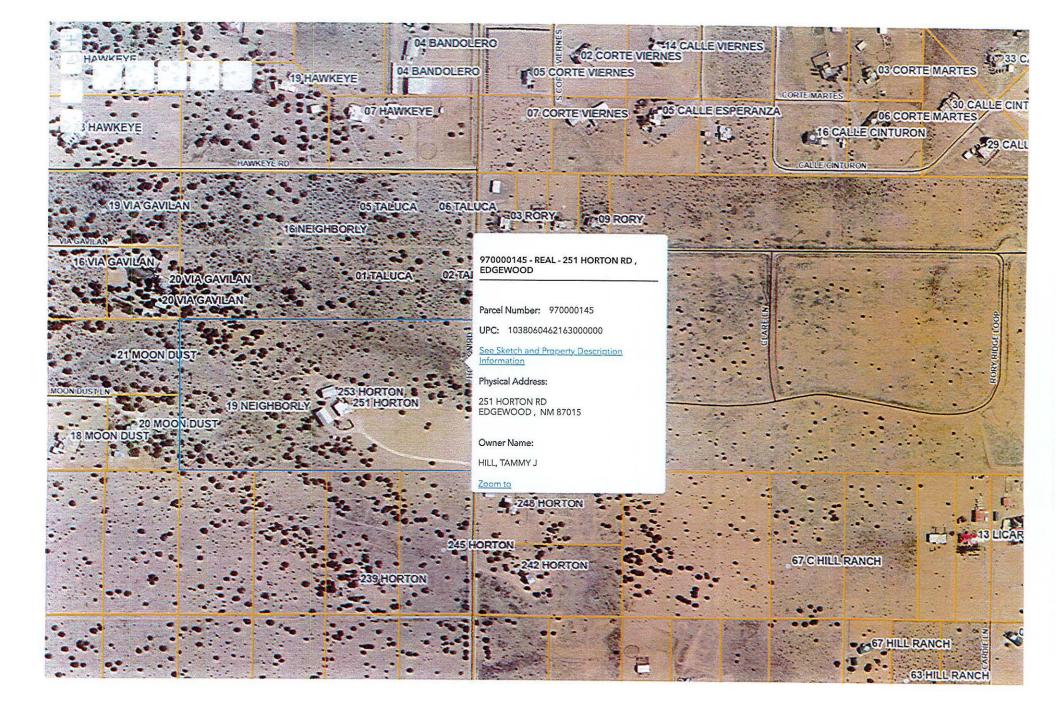

#### A. PUBLIC HEARING – REQUEST FOR SUBDIVISION

QUASI JUDICIAL PROCEDURE: Certification that public notice of this meeting has been posted as required: This case is being heard under provisions required by the New Mexico Court of Appeals intended to protect the rights of all parties and their witnesses and the swearing in of all parties giving testimony. The affected parties will have the right to crossexamine persons giving testimony. Confirmation of no conflict of interest or ex-parte communication. Application of Tammy Hill for a preliminary plat subdivision of two lots into eight at Tracts 4 and 5, N 1/2, S 1/2, S4 T10N R7E & NE 1/4, SE 1/4, S5 T10N R7E of 19.9 acres each (AKA 251 Horton Rd and 267 Horton Rd), NMPM, Town of Edgewood, Santa Fe County, New Mexico.