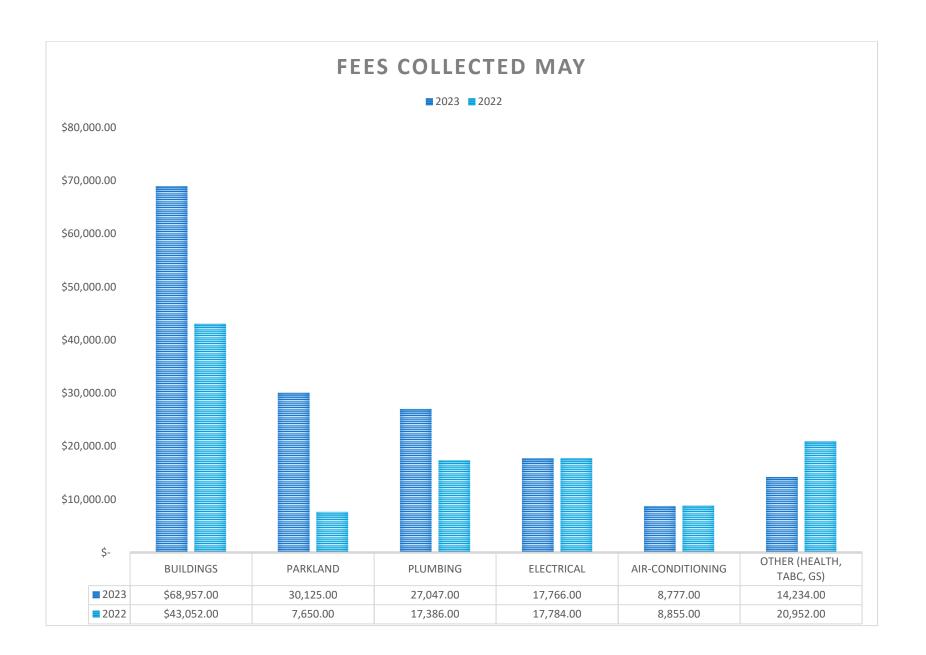

## CITY OF EDINBURG BUILDING SAFETY CALENDAR YEAR REPORT MONTH OF JUNE, 2023

| PERMITS (No.)               | THIS MONTH |               | THIS MONTH<br>LAST YEAR |    | THIS YEAR<br>TO DATE | LAST YEAR<br>TO DATE |               |
|-----------------------------|------------|---------------|-------------------------|----|----------------------|----------------------|---------------|
|                             |            |               |                         |    |                      |                      |               |
| BUILDINGS                   |            | 181           | 175                     |    | 1,099                |                      | 902           |
| PLUMBING                    |            | 167           | 137                     |    | 884                  |                      | 738           |
| ELECTRICAL                  |            | 180           | 175                     |    | 950                  |                      | 874           |
| AIR-CONDITIONING            |            | 92            | 98                      |    | 489                  |                      | 488           |
| OTHER (HEALTH, GS, IRR.)    |            | 533           | 130                     |    | 2,134                |                      | 835           |
| TOTAL                       |            | 1,153         | 715                     |    | 5,556                |                      | 3,837         |
| PERMIT FEES (\$)            |            |               |                         |    |                      |                      |               |
| BUILDINGS                   | \$         | 68,957.00     | \$<br>43,052.00         | \$ | 430,350.00           | \$                   | 232,108.00    |
| PARKLAND                    |            | 30,125.00     | 7,650.00                |    | 206,375.00           |                      | 43,650.00     |
| PLUMBING                    |            | 27,047.00     | 17,386.00               |    | 131,332.00           |                      | 98,319.00     |
| ELECTRICAL                  |            | 17,766.00     | 17,784.00               |    | 84,273.00            |                      | 86,117.00     |
| AIR-CONDITIONING            |            | 8,777.00      | 8,855.00                |    | 66,168.00            |                      | 60,131.00     |
| OTHER (HEALTH, TABC, GS)    |            | 14,234.00     | 20,952.00               |    | 66,804.00            |                      | 88,513.00     |
| TOTAL                       | \$         | 166,906.00    | \$<br>115,679.00        | \$ | 985,302.00           | \$                   | 608,838.00    |
| INSPECTIONS (No.)           |            |               |                         |    |                      |                      |               |
| BUILDINGS                   |            | 969           | 1,097                   |    | 5,564                |                      | 5,854         |
| PLUMBING                    |            | 712           | 523                     |    | 3,462                |                      | 3,121         |
| ELECTRICAL                  |            | 412           | 442                     |    | 2,468                |                      | 2,246         |
| AIR-CONDITIONING            |            | 265           | 256                     |    | 1,597                |                      | 1,394         |
| OTHER (HEALTH, CE, CC, IRR) |            | 872           | 809                     |    | 5,363                |                      | 4,754         |
| TOTAL                       |            | 3,230         | 3,127                   |    | 18,454               |                      | 17,369        |
| PERMIT VALUATIONS (\$)      |            |               |                         |    |                      |                      |               |
| NEW HOMES                   | ,          | 11,865,104.00 | 10,652,518.00           |    | 59,922,435.00        |                      | 50,787,360.00 |
| RES. ALTERATIONS            |            | 1,026,532.00  | 1,879,617.00            |    | 6,185,262.00         |                      | 8,617,526.00  |
| MULTI-FAMILY                |            | 7,613,350.00  | 1,517,500.00            |    | 63,773,973.00        |                      | 14,669,284.00 |
| COMMERCIAL: NEW             |            | 5,051,500.00  | 2,512,000.00            |    | 84,720,385.00        |                      | 14,301,013.00 |
| COMM. ALTERATIONS           |            | 8,577,334.00  | 1,816,798.00            |    | 28,274,969.00        |                      | 9,385,024.00  |
| TOTAL                       | \$ 3       | 4,133,820.00  | \$<br>18,378,433.00     | \$ | 242,877,024.00       | \$                   | 97,760,207.00 |