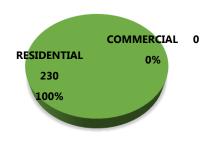

|
| Subdivision Over 5 acres: (# of)                    | 6      | 36         |  |
| Subdivision Less than 5 acres: (# of)               | 3      | 22         |  |
| SeeClickFix WORK ORD                                |        | T 50       |  |
| Streets - Completed::(# of)                         | 2      | 50         |  |
| ROW - Completed:(# of)                              | 61     | 147        |  |
| Traffic - Completed:(# of)                          | 4      | 25         |  |
| Stormwater - Completed:(# of)                       | 0      | 1          |  |
| Street Lights - Completed:(# of)                    | 3      | 35         |  |



# SOLID WASTE MANAGEMENT













#### **EDINBURG 311**

#### SEECLICKFIX WORK ORDERS RECEIVED



#### MISSED COLLECTION SERVICES DOCUMENTED



RESIDENTIAL

COMMERCIAL

**JUNE 2023** 





# **UTILITIES**





# **Wastewater Plant Monthly Report June 2023**



Edinburg Wastewater Treatment Plant - 1202 N. M. Road, Edinburg Texas 78538

| RAW WASTEWATER (INFLUENT) (MGD) |          |      |      |      |  |  |  |  |
|---------------------------------|----------|------|------|------|--|--|--|--|
| Max<br>Capacity                 | Total MG | AVG. | MAX. | MIN. |  |  |  |  |
| 12.3                            | 301      | 10.0 | 11.9 | 9.1  |  |  |  |  |

| TOTAL PLANT CAPACITY This Month |          |                  |  |  |  |  |  |  |
|---------------------------------|----------|------------------|--|--|--|--|--|--|
| MGD                             | AVG. MGD | TREATMENT % CAP. |  |  |  |  |  |  |
| 12.3