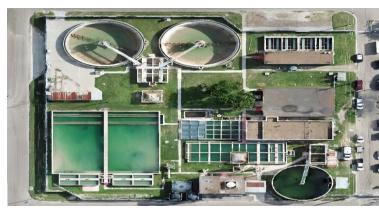

|--|--|--|--|--|--|
| Cubic Yds.<br>Disposed                  | Tons Disposed | Tons Disposed<br>YTD |  |  |  |  |  |  |  |
| 988                                     | 738           | 3,477                |  |  |  |  |  |  |  |

# **WASTEWATER QUALITY:**

• Effluent quality had improved, but the Plant is being adjusted since wastewater can now be sent to the Orbal Treatment.

# **MAINTENANCE AND INSPECTIONS:**

- Routine maintenance was performed to the wastewater treatment plants and lift station's mechanized & electrical equipment.
- Daily inspections were performed at the lift stations.
- The influent and effluent water quality is continued to be monitored by staff.
- Contractor has completed the repairs to the headworks flow splitter boxes.



# Water Plant Monthly Report JUNE 2023





WEST EDINBURG WATER PLANT - 1752 S. MON MACK RD.

**DOWNTOWN WATER PLANT - 500 E. MAHL.** 

| _         | WATERSHE   | D                    | CITY'S RESERVOIR CAPACITY |       |             |  |  |
|-----------|------------|----------------------|---------------------------|-------|-------------|--|--|
|           | STATUS     | AMISTAD/ FALCON (AF) | ELEVATION                 | DEPTH | GALLONS     |  |  |
|           | FULL       | 3,392,096.00         | 110                       | 16.00 | 210,000,000 |  |  |
| 6/13/2023 | CURRENT    | 1,020,878.00         | 105.00                    | 11.00 | 144,375,000 |  |  |
|           | % CAPACITY | 30.10%               | 68.75%                    | •     |             |  |  |

#### WATER RIGHTS

| ACRE FEET        | AVAILABLE        | TOTAL