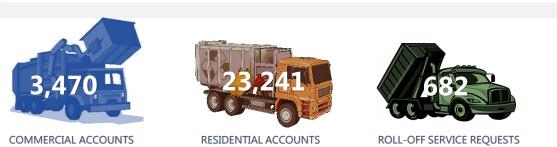

| 14     | 68         |  |
| Multi-Family: (# of)                                | 43     | 213        |  |
| Subdivision Over 5 acres: (# of)                    | 6      | 36         |  |
| Subdivision Less than 5 acres: (# of)               | 3      | 22         |  |
| SeeClickFix WORK ORD                                |        | T 50       |  |
| Streets - Completed::(# of)                         | 2      | 50         |  |
| ROW - Completed:(# of)                              | 61     | 147        |  |
| Traffic - Completed:(# of)                          | 4      | 25         |  |
| Stormwater - Completed:(# of)                       | 0      | 1          |  |
| Street Lights - Completed:(# of)                    | 3      | 35         |  |



# SOLID WASTE MANAGEMENT













#### **EDINBURG 311**

#### SEECLICKFIX WORK ORDERS RECEIVED



#### MISSED COLLECTION SERVICES DOCUMENTED



RESIDENTIAL

COMMERCIAL

**JUNE 2023** 





# **UTILITIES**





# **Wastewater Plant Monthly Report June 2023**



Edinburg Wastewater Treatment Plant - 1202 N. M. Road, Edinburg Texas 78538

| RAW WASTEWATER (INFLUENT) (MGD) |          |      |      |      |  |  |  |  |
|---------------------------------|----------|------|------|------|--|--|--|--|
| Max<br>Capacity                 | Total MG | AVG. | MAX. | MIN. |  |  |  |  |
| 12.3                            | 301      | 10.0 | 11.9 | 9.1  |  |  |  |  |

| TOTAL PLANT CAPACITY This Month |          |                  |  |  |  |  |  |  |
|---------------------------------|----------|------------------|--|--|--|--|--|--|
| MGD