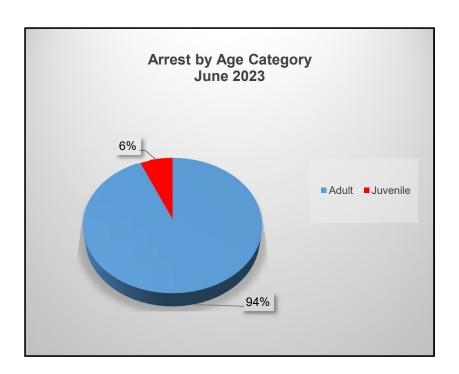

|  |  |  |
| Comparison -8.33%         |  |  |  |

| Narcotic Arrest Totals<br>June |              |  |  |
|--------------------------------|--------------|--|--|
| Year 2022 2023                 |              |  |  |
| Total                          | 51 50        |  |  |
| Comparison                     | rison -1.96% |  |  |

| Arrest Totals By Description June |         |      |  |
|-----------------------------------|---------|------|--|
| Description                       | 2022    | 2023 |  |
| Domestic                          | 16      | 21   |  |
| DWI                               | 24      | 22   |  |
| Narcotic                          | 51      | 50   |  |
| Total                             | 91      | 93   |  |
| Comparison                        | n 2.20% |      |  |





## **Communications Calls for Service**

| Calls for Service June |      |      |              |
|------------------------|------|------|--------------|
| Day of the Week        | 2022 | 2023 | Difference % |
| Sunday                 | 738  | 655  | -11.25%      |
| Monday                 | 807  | 762  | -5.58%       |
| Tuesday                | 763  | 787  | -8.99%       |
| Wednesday              | 778  | 1001 | 28.66%       |
| Thursday               | 921  | 1051 | 14.12%       |
| Friday                 | 1059 | 752  | -28.99%      |
| Saturday               | 747  | 704  | -5.76%       |
| Total                  | 5813 | 5712 | -1.74%       |

- June 2023 totaled 5712 calls for service.
- A decrease of 1.74% when compared to 2022.



## **Training Division**

• Training hours tot