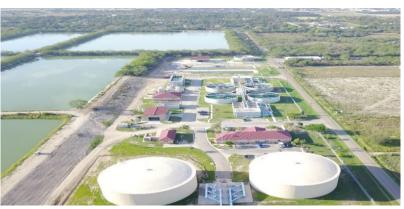

--|--|--|--|--|--|--|
| Cubic Yds.<br>Disposed                  | Tons Disposed | Tons Disposed<br>YTD |  |  |  |  |  |  |  |
| 988                                     | 738           | 3,477                |  |  |  |  |  |  |  |

# **WASTEWATER QUALITY:**

• Effluent quality had improved, but the Plant is being adjusted since wastewater can now be sent to the Orbal Treatment.

# **MAINTENANCE AND INSPECTIONS:**

- Routine maintenance was performed to the wastewater treatment plants and lift station's mechanized & electrical equipment.
- Daily inspections were performed at the lift stations.
- The influent and effluent water quality is continued to be monitored by staff.
- Contractor has completed the repairs to the headworks flow splitter boxes.



# Water Plant Monthly Report JUNE 2023





WEST EDINBURG WATER PLANT - 1752 S. MON MACK RD.

**DOWNTOWN WATER PLANT - 500 E. MAHL.** 

| _         | WATERSHE   | D                    | CITY'S RESERVOIR CAPACITY |       |             |  |  |
|-----------|------------|----------------------|---------------------------|-------|-------------|--|--|
|           | STATUS     | AMISTAD/ FALCON (AF) | ELEVATION                 | DEPTH | GALLONS     |  |  |
|           | FULL       | 3,392,096.00         | 110                       | 16.00 | 210,000,000 |  |  |
| 6/13/2023 | CURRENT    | 1,020,878.00         | 105.00                    | 11.00 | 144,375,000 |  |  |
|           | % CAPACITY | 30.10%               | 68.75%                    | •     |             |  |  |

#### WATER RIGHTS

| ACRE FEET        | AVAILABLE        | TOTAL