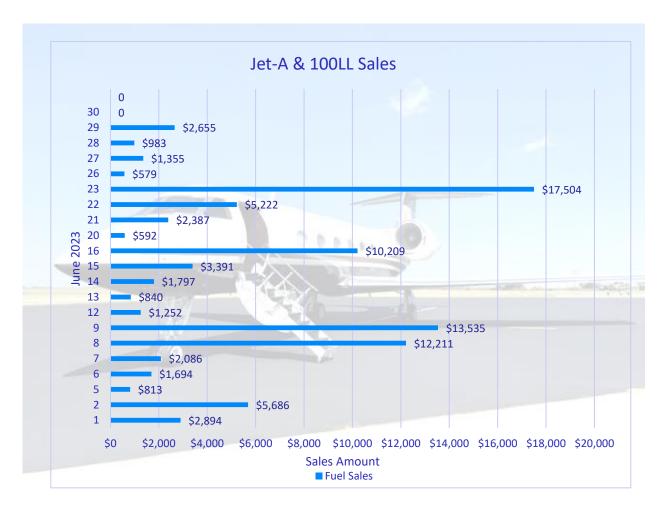

## **Fuel Sales**

Aircraft take-offs and landings total: 650

June 2023 sales total: \$87,689.52

**Fuel Prices:** 

June 1-15 Jet A: \$5.42 full service 100LL: \$6.52 self-service

June 16-30 Jet A: \$5.42 full service 100LL: \$5.77 self-service