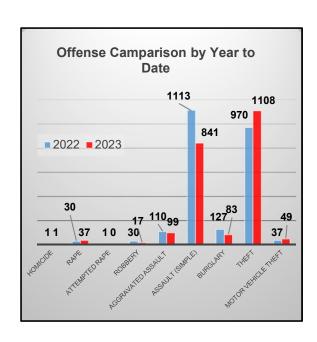

| 1    | 0    | 0.00%   |  |
| Robbery                                                                      | 30   | 17   | -43.33% |  |
| Aggravated Assault                                                           | 110  | 99   | -10.00% |  |
| Assault (Simple)                                                             | 1113 | 841  | -24.44% |  |
| Burglary                                                                     | 127  | 83   | -34.65% |  |
| Theft                                                                        | 970  | 1108 | 14.23%  |  |
| Motor Vehicle Theft                                                          | 37   | 49   | 32.43%  |  |
| Total Offenses Reported                                                      | 2419 | 2235 | -7.61%  |  |



- A year to date total of 2,235 offenses were reported.
- A decrease of -7.61% compared to 2022.
- Financial losses reported an increase of 47.48% compared to June 2022.
- Theft accounted for 59% of the financial losses of all crimes for the reporting month.

| Financial Losses Comparison |           |           |                 |  |
|-----------------------------|-----------|-----------|-----------------|--|
| Description                 | June 2022 | June 2023 | Difference<br>% |  |
| Burglary                    | \$94,284  | \$31,862  | -66%            |  |
| Theft                       | \$115,376 | \$242,891 | 111%            |  |
| Motor Vehicle Theft         | \$67,500  | \$134,000 | 99%             |  |
| Total                       | \$277,160 | \$408,753 | 47.48%          |  |