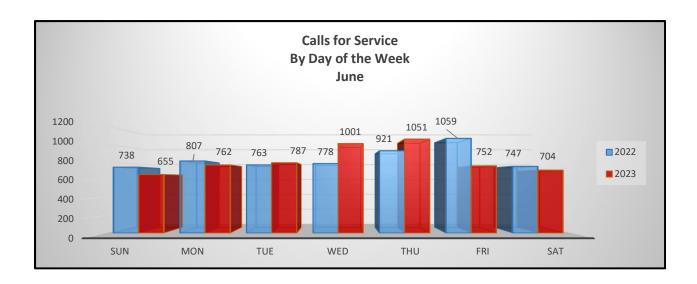

n                        | n 2.20% |      |  |





## **Communications Calls for Service**

| Calls for Service June |      |      |              |
|------------------------|------|------|--------------|
| Day of the Week        | 2022 | 2023 | Difference % |
| Sunday                 | 738  | 655  | -11.25%      |
| Monday                 | 807  | 762  | -5.58%       |
| Tuesday                | 763  | 787  | -8.99%       |
| Wednesday              | 778  | 1001 | 28.66%       |
| Thursday               | 921  | 1051 | 14.12%       |
| Friday                 | 1059 | 752  | -28.99%      |
| Saturday               | 747  | 704  | -5.76%       |
| Total                  | 5813 | 5712 | -1.74%       |

- June 2023 totaled 5712 calls for service.
- A decrease of 1.74% when compared to 2022.



## **Training Division**

• Training hours totaled 4,054 hours.

| Date      | Course Description                                                          | Number of Officers | Total Hours |
|-----------|-----------------------------------------------------------------------------|--------------------|-------------|
| 6/1/2023  | Ch. 22 Traffic Code                                                         | 15                 | 120         |
| 6/2/2023  | Drone Training                                                              | 4                  | 32          |
| 6/2/2023  | SWAT Training                                                               | 12                 | 96          |
| 6/2/2023  | Ch. 22 Traffic Code                                                         | 15