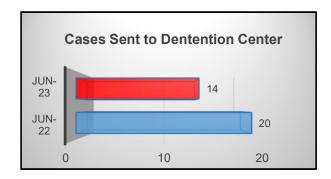

|                    |                 |  |



• Reporting month totaled 40 Juvenile cases. An increase of 233% when compared to last year.

| Juvenile Cases Sent to Detention Center for<br>Prosecution |                    |                 |  |
|------------------------------------------------------------|--------------------|-----------------|--|
| Month/Year                                                 | Number of<br>Cases | Difference<br>% |  |
| June 2022                                                  | 20                 | -30%            |  |
| June 2023                                                  | 14                 | -30 /6          |  |
|                                                            |                    |                 |  |



• A total of 14 cases were sent to the Detention Center. A decrease of -30% when compared to last year.

| Juvenile Arrests |         |              |
|------------------|---------|--------------|
| Month/Year       | Arrests | Difference % |
| June 2022        | 16      | -6%          |
| June 2023        | 15      | -070         |
|                  |         |              |



• Reporting month totaled 15 arrests for this year. A decrease of -6% when compared to last year.



## **PUBLIC WORKS**





| PUBLIC WORKS MONTHLY REPORT                 |            |             |  |
|---------------------------------------------|------------|-------------|--|
| June-23                                     | MONTHLY    | YTD         |  |
| STREETS-POTHOLE PATC                        | HING