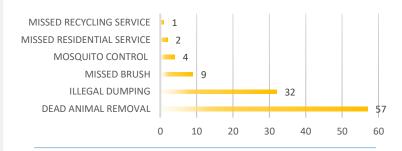

| 43     | 213        |  |
| Subdivision Over 5 acres: (# of)                    | 6      | 36         |  |
| Subdivision Less than 5 acres: (# of)               | 3      | 22         |  |
| SeeClickFix WORK ORD                                |        | T 50       |  |
| Streets - Completed::(# of)                         | 2      | 50         |  |
| ROW - Completed:(# of)                              | 61     | 147        |  |
| Traffic - Completed:(# of)                          | 4      | 25         |  |
| Stormwater - Completed:(# of)                       | 0      | 1          |  |
| Street Lights - Completed:(# of)                    | 3      | 35         |  |



# SOLID WASTE MANAGEMENT













#### **EDINBURG 311**

#### SEECLICKFIX WORK ORDERS RECEIVED



#### MISSED COLLECTION SERVICES DOCUMENTED



RESIDENTIAL

COMMERCIAL

**JUNE 2023** 





# **UTILITIES**





# **Wastewater Plant Monthly Report June 2023**



Edinburg Wastewater Treatment Plant - 1202 N. M. Road, Edinburg Texas 78538

| RAW WASTEWATER (INFLUENT) (MGD) |          |      |      |      |  |  |  |  |
|---------------------------------|----------|------|------|------|--|--|--|--|
| Max<br>Capacity                 | Total MG | AVG. | MAX. | MIN. |  |  |  |  |
| 12.3                            | 301      | 10.0 | 11.9 | 9.1  |  |  |  |  |

| TOTAL PLANT CAPACITY This Month |          |                  |  |  |  |  |  |  |
|---------------------------------|----------|------------------|--|--|--|--|--|--|
| MGD                             | AVG. MGD | TREATMENT % CAP. |  |