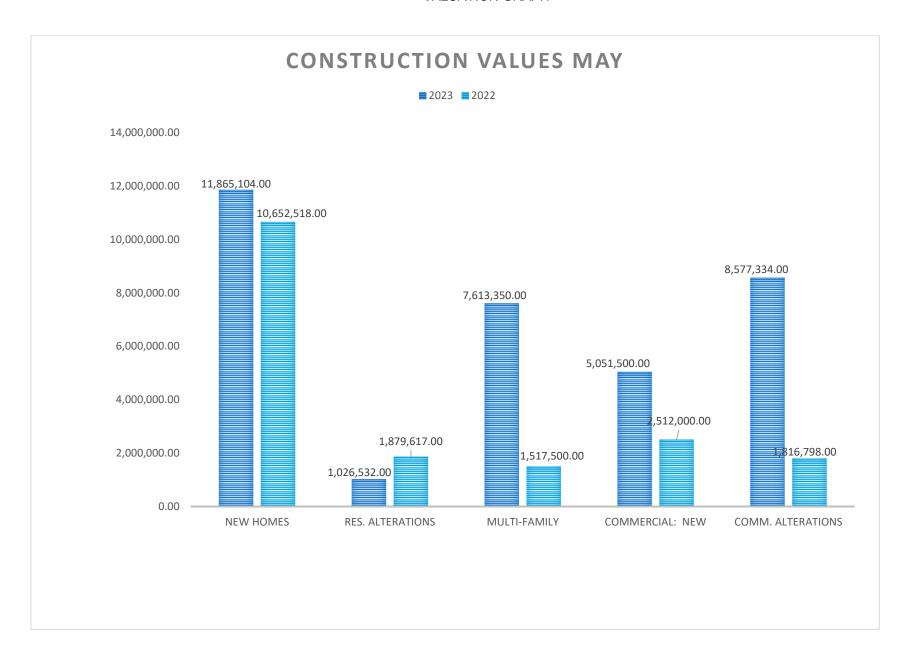

## CITY OF EDINBURG BUILDING SAFETY CALENDAR YEAR REPORT MONTH OF JUNE, 2023

| PERMITS (No.)               | THIS MONTH |               | THIS MONTH<br>LAST YEAR |    | THIS YEAR<br>TO DATE | LAST YEAR<br>TO DATE |               |
|-----------------------------|------------|---------------|-------------------------|----|----------------------|----------------------|---------------|
|                             |            |               |                         |    |                      |                      |               |
| BUILDINGS                   |            | 181           | 175                     |    | 1,099                |                      | 902           |
| PLUMBING                    |            | 167           | 137                     |    | 884                  |                      | 738           |
| ELECTRICAL                  |            | 180           | 175                     |    | 950                  |                      | 874           |
| AIR-CONDITIONING            |            | 92            | 98                      |    | 489                  |                      | 488           |
| OTHER (HEALTH, GS, IRR.)    |            | 533           | 130                     |    | 2,134                |                      | 835           |
| TOTAL                       |            | 1,153         | 715                     |    | 5,556                |                      | 3,837         |
| PERMIT FEES (\$)            |            |               |                         |    |                      |                      |               |
| BUILDINGS                   | \$         | 68,957.00     | \$<br>43,052.00         | \$ | 430,350.00           | \$                   | 232,108.00    |
| PARKLAND                    |            | 30,125.00     | 7,650.00                |    | 206,375.00           |                      | 43,650.00     |
| PLUMBING                    |            | 27,047.00     | 17,386.00               |    | 131,332.00           |                      | 98,319.00     |
| ELECTRICAL                  |            | 17,766.00     | 17,784.00               |    | 84,273.00            |                      | 86,117.00     |
| AIR-CONDITIONING            |            | 8,777.00      | 8,855.00                |    | 66,168.00            |                      | 60,131.00     |
| OTHER (HEALTH, TABC, GS)    |            | 14,234.00     | 20,952.00               |    | 66,804.00            |                      | 88,513.00     |
| TOTAL                       | \$         | 166,906.00    | \$<br>115,679.00        | \$ | 985,302.00           | \$                   | 608,838.00    |
| INSPECTIONS (No.)           |            |               |                         |    |                      |                      |               |
| BUILDINGS                   |            | 969           | 1,097                   |    | 5,564                |                      | 5,854         |
| PLUMBING                    |            | 712           | 523                     |    | 3,462                |                      | 3,121         |
| ELECTRICAL                  |            | 412           | 442                     |    | 2,468                |                      | 2,246         |
| AIR-CONDITIONING            |            | 265           | 256                     |    | 1,597                |                      | 1,394         |
| OTHER (HEALTH, CE, CC, IRR) |            | 872           | 809                     |    | 5,363                |                      | 4,754         |
| TOTAL                       |            | 3,230         | 3,127                   |    | 18,454               |                      | 17,369        |
| PERMIT VALUATIONS (\$)      |            |               |                         |    |                      |                      |               |
| NEW HOMES                   | ,          | 11,865,104.00 | 10,652,518.00           |    | 59,922,435.00        |                      | 50,787,360.00 |
| RES. ALTERATIONS            |            | 1,026,532.00  | 1,879,617.00            |    | 6,185,262.00         |                      | 8,617,526.00  |
| MULTI-FAMILY                |            | 7,613,350.00  | 1,517,500.00            |    | 63,773,973.00        |                      | 14,669,284.00 |
| COMMERCIAL: NEW             |            | 5,051,500.00  | 2,512,000.00            |    | 84,720,385.00        |                      | 14,301,013.00 |
| COMM. ALTERATIONS           |            | 8,577,334.00  | 1,816,798.00            |    | 28,274,969.00        |                      | 9,385,024.00  |
| TOTAL                       | \$ 3       | 4,133,820.00  | \$<br>18,378,433.00     | \$ | 242,877,024.00       | \$                   | 97,760,207.00 |