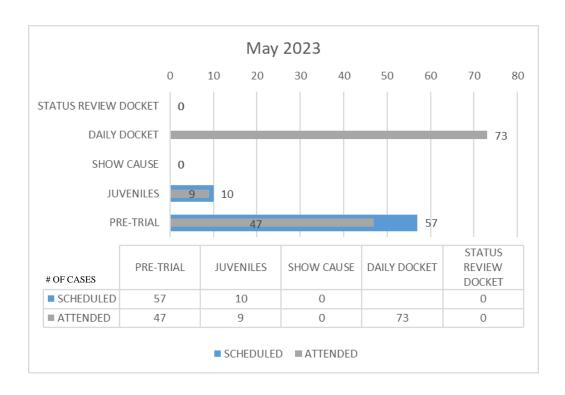

d maintaining court records, processing cases, preparing for and coordinating trials, and assisting court users. As cases progress through the judicial system, clerks are required to perform many technical and detailed procedures.

Court Hearings are prepared to determine temporary, agreed, or some procedural matters regarding the citations/complaints. Court clerks work diligently to provide equal and impartial justice under the law as well as; process each case efficiently and without delay.

| MAY 2023 Hearings Scheduled                              |   |   |  |  |
|----------------------------------------------------------|---|---|--|--|
| Pre-Trial Hearings Juvenile Hearings Show Cause Hearings |   |   |  |  |
| 2                                                        | 1 | 0 |  |  |



\*DAILY DOCKET: Walk ins/Zoom to speak with the Judge



# PARKS AND RECREATION





#### **MEMORANDUM**

**DATE:** July 17, 2023

**TO:** Lee Tamez

FROM: Rolando "Ronnie" Rodriguez, Recreation Manager

**SUBJECT:** Monthly Report for June 2023

#### **Recreation Athletic Division Monthly Report for June 2023**

Ronnie Rodriguez, Recreation Manager, Domingo "Sonny" Rodriguez, Recreation Supervisor, Esmer Cerda, Program Coordinator II, John Michael Trevino, Program Coordinator II, Program Coordinator II, Paulo Ibarra and Jonathan Almeida, Program Coordinator II supervise the Recreation Athletic Division. The Recreation Athletic Division staff implemented the following athletic programs and special events.

#### Summer High School and Jr. High Basketball Boys and Girls

Boys and Girls Jr.