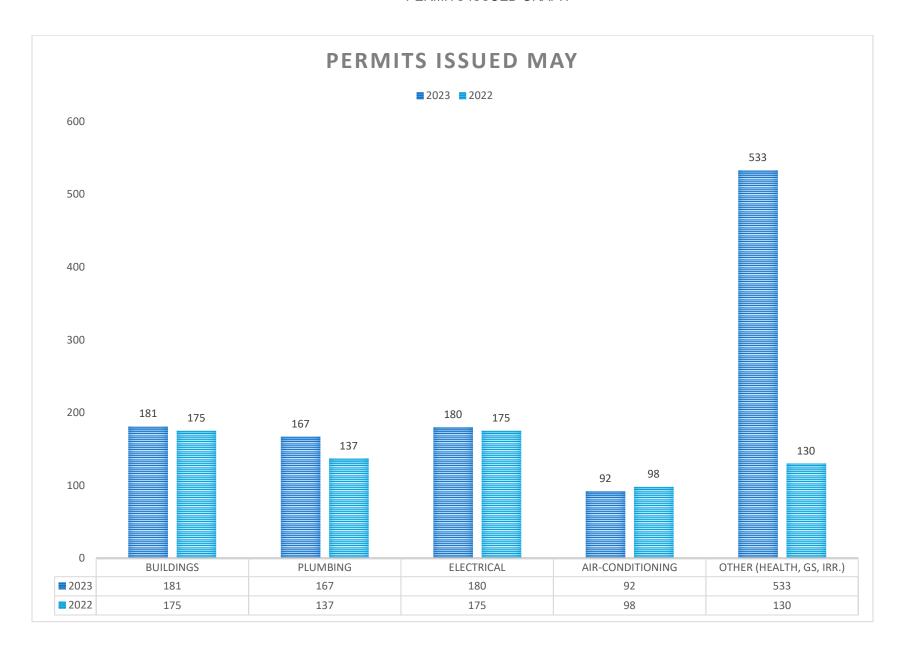

## CITY OF EDINBURG BUILDING SAFETY CALENDAR YEAR REPORT MONTH OF JUNE, 2023

| PERMITS (No.)               | THIS MONTH |               | THIS MONTH<br>LAST YEAR |    | THIS YEAR<br>TO DATE | LAST YEAR<br>TO DATE |               |
|-----------------------------|------------|---------------|-------------------------|----|----------------------|----------------------|---------------|
|                             |            |               |                         |    |                      |                      |               |
| BUILDINGS                   |            | 181           | 175                     |    | 1,099                |                      | 902           |
| PLUMBING                    |            | 167           | 137                     |    | 884                  |                      | 738           |
| ELECTRICAL                  |            | 180           | 175                     |    | 950                  |                      | 874           |
| AIR-CONDITIONING            |            | 92            | 98                      |    | 489                  |                      | 488           |
| OTHER (HEALTH, GS, IRR.)    |            | 533           | 130                     |    | 2,134                |                      | 835           |
| TOTAL                       |            | 1,153         | 715                     |    | 5,556                |                      | 3,837         |
| PERMIT FEES (\$)            |            |               |                         |    |                      |                      |               |
| BUILDINGS                   | \$         | 68,957.00     | \$<br>43,052.00         | \$ | 430,350.00           | \$                   | 232,108.00    |
| PARKLAND                    |            | 30,125.00     | 7,650.00                |    | 206,375.00           |                      | 43,650.00     |
| PLUMBING                    |            | 27,047.00     | 17,386.00               |    | 131,332.00           |                      | 98,319.00     |
| ELECTRICAL                  |            | 17,766.00     | 17,784.00               |    | 84,273.00            |                      | 86,117.00     |
| AIR-CONDITIONING            |            | 8,777.00      | 8,855.00                |    | 66,168.00            |                      | 60,131.00     |
| OTHER (HEALTH, TABC, GS)    |            | 14,234.00     | 20,952.00               |    | 66,804.00            |                      | 88,513.00     |
| TOTAL                       | \$         | 166,906.00    | \$<br>115,679.00        | \$ | 985,302.00           | \$                   | 608,838.00    |
| INSPECTIONS (No.)           |            |               |                         |    |                      |                      |               |
| BUILDINGS                   |            | 969           | 1,097                   |    | 5,564                |                      | 5,854         |
| PLUMBING                    |            | 712           | 523                     |    | 3,462                |                      | 3,121         |
| ELECTRICAL                  |            | 412           | 442                     |    | 2,468                |                      | 2,246         |
| AIR-CONDITIONING            |            | 265           | 256                     |    | 1,597                |                      | 1,394         |
| OTHER (HEALTH, CE, CC, IRR) |            | 872           | 809                     |    | 5,363                |                      | 4,754         |
| TOTAL                       |            | 3,230         | 3,127                   |    | 18,454               |                      | 17,369        |
| PERMIT VALUATIONS (\$)      |            |               |                         |    |                      |                      |               |
| NEW HOMES                   | ,          | 11,865,104.00 | 10,652,518.00           |    | 59,922,435.00        |                      | 50,787,360.00 |
| RES. ALTERATIONS            |            | 1,026,532.00  | 1,879,617.00            |    | 6,185,262.00         |                      | 8,617,526.00  |
| MULTI-FAMILY                |            | 7,613,350.00  | 1,517,500.00            |    | 63,773,973.00        |                      | 14,669,284.00 |
| COMMERCIAL: NEW             |            | 5,051,500.00  | 2,512,000.00            |    | 84,720,385.00        |                      | 14,301,013.00 |
| COMM. ALTERATIONS           |            | 8,577,334.00  | 1,816,798.00            |    | 28,274,969.00        |                      | 9,385,024.00  |
| TOTAL                       | \$ 3       | 4,133,820.00  | \$<br>18,378,433.00     | \$ | 242,877,024.00       | \$                   | 97,760,207.00 |