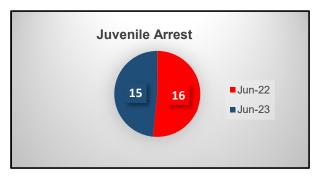

th/Year                                                 | Number of<br>Cases | Difference<br>% |  |
| June 2022                                                  | 20                 | -30%            |  |
| June 2023                                                  | 14                 | -30 /6          |  |
|                                                            |                    |                 |  |



• A total of 14 cases were sent to the Detention Center. A decrease of -30% when compared to last year.

| Juvenile Arrests |         |              |
|------------------|---------|--------------|
| Month/Year       | Arrests | Difference % |
| June 2022        | 16      | -6%          |
| June 2023        | 15      | -070         |
|                  |         |              |



• Reporting month totaled 15 arrests for this year. A decrease of -6% when compared to last year.



## **PUBLIC WORKS**





| PUBLIC WORKS MONTHLY REPORT                 |            |             |  |
|---------------------------------------------|------------|-------------|--|
| June-23                                     | MONTHLY    | YTD         |  |
| STREETS-POTHOLE PATC                        | HING       |             |  |
| Pothole Patched (# of)                      | 1599       | 12564       |  |
| Cold Mix Used (Tons)                        | 83.9       | 458.4       |  |
| Hot Mix Used (Tons)                         | 12.77      | 346.27      |  |
| Primer MS-1 Used (Gallons)                  | 0          | 20          |  |
| Millings (CY)                               |