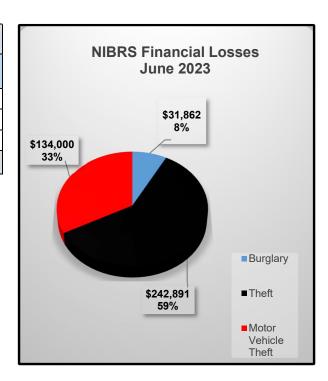

- A year to date total of 2,235 offenses were reported.
- A decrease of -7.61% compared to 2022.
- Financial losses reported an increase of 47.48% compared to June 2022.
- Theft accounted for 59% of the financial losses of all crimes for the reporting month.

| Financial Losses Comparison |           |           |                 |  |
|-----------------------------|-----------|-----------|-----------------|--|
| Description                 | June 2022 | June 2023 | Difference<br>% |  |
| Burglary                    | \$94,284  | \$31,862  | -66%            |  |
| Theft                       | \$115,376 | \$242,891 | 111%            |  |
| Motor Vehicle Theft         | \$67,500  | \$134,000 | 99%             |  |
| Total                       | \$277,160 | \$408,753 | 47.48%          |  |



## **Arrest Data Comparison June**

| Arrest Totals<br>June |      |      |  |  |
|-----------------------|------|------|--|--|
| Year                  | 2022 | 2023 |  |  |
| Total 260 232         |      |      |  |  |
| Comparison -10.77%    |      |      |  |  |

| Domestic Arrest Totals<br>June |       |      |  |  |  |
|--------------------------------|-------|------|--|--|--|
| Year                           | 2022  | 2023 |  |  |  |
| Total                          | 16 21 |      |  |  |  |
| Comparison 31.25%              |       |      |  |  |  |

| DWI Arrest Totals<br>June |  |  |  |
|---------------------------|--|--|--|
| Year 2022 2023            |  |  |  |
| Total 24 22               |  |  |  |
| Comparison -8.33%         |  |  |  |

| Narcotic Arrest Totals<br>June |