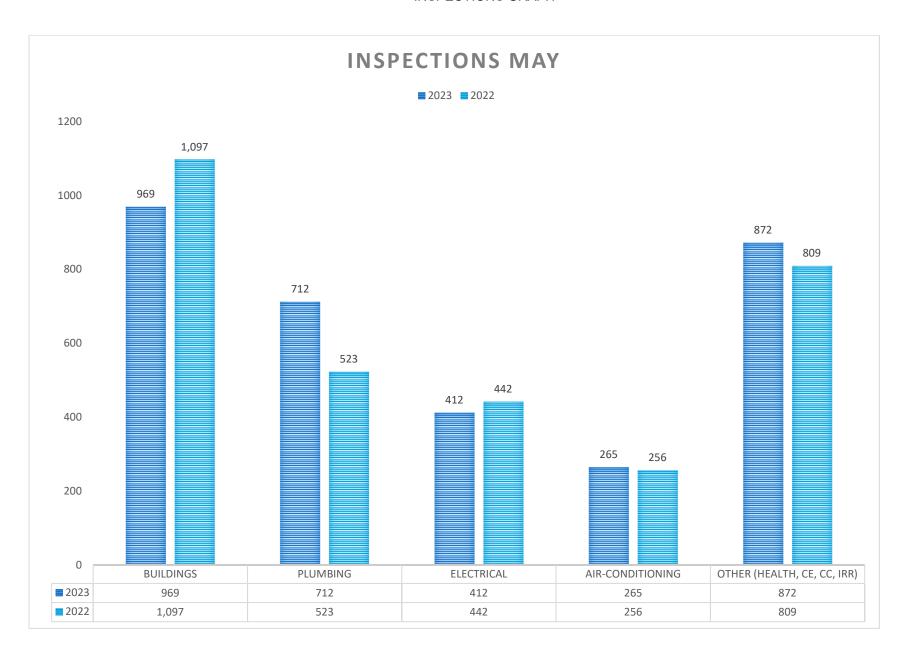

## CITY OF EDINBURG BUILDING SAFETY CALENDAR YEAR REPORT MONTH OF JUNE, 2023

| PERMITS (No.)               | THIS MONTH |               | THIS MONTH<br>LAST YEAR |    | THIS YEAR<br>TO DATE | LAST YEAR<br>TO DATE |               |
|-----------------------------|------------|---------------|-------------------------|----|----------------------|----------------------|---------------|
|                             |            |               |                         |    |                      |                      |               |
| BUILDINGS                   |            | 181           | 175                     |    | 1,099                |                      | 902           |
| PLUMBING                    |            | 167           | 137                     |    | 884                  |                      | 738           |
| ELECTRICAL                  |            | 180           | 175                     |    | 950                  |                      | 874           |
| AIR-CONDITIONING            |            | 92            | 98                      |    | 489                  |                      | 488           |
| OTHER (HEALTH, GS, IRR.)    |            | 533           | 130                     |    | 2,134                |                      | 835           |
| TOTAL                       |            | 1,153         | 715                     |    | 5,556                |                      | 3,837         |
| PERMIT FEES (\$)            |            |               |                         |    |                      |                      |               |
| BUILDINGS                   | \$         | 68,957.00     | \$<br>43,052.00         | \$ | 430,350.00           | \$                   | 232,108.00    |
| PARKLAND                    |            | 30,125.00     | 7,650.00                |    | 206,375.00           |                      | 43,650.00     |
| PLUMBING                    |            | 27,047.00     | 17,386.00               |    | 131,332.00           |                      | 98,319.00     |
| ELECTRICAL                  |            | 17,766.00     | 17,784.00               |    | 84,273.00            |                      | 86,117.00     |
| AIR-CONDITIONING            |            | 8,777.00      | 8,855.00                |    | 66,168.00            |                      | 60,131.00     |
| OTHER (HEALTH, TABC, GS)    |            | 14,234.00     | 20,952.00               |    | 66,804.00            |                      | 88,513.00     |
| TOTAL                       | \$         | 166,906.00    | \$<br>115,679.00        | \$ | 985,302.00           | \$                   | 608,838.00    |
| INSPECTIONS (No.)           |            |               |                         |    |                      |                      |               |
| BUILDINGS                   |            | 969           | 1,097                   |    | 5,564                |                      | 5,854         |
| PLUMBING                    |            | 712           | 523                     |    | 3,462                |                      | 3,121         |
| ELECTRICAL                  |            | 412           | 442                     |    | 2,468                |                      | 2,246         |
| AIR-CONDITIONING            |            | 265           | 256                     |    | 1,597                |                      | 1,394         |
| OTHER (HEALTH, CE, CC, IRR) |            | 872           | 809                     |    | 5,363                |                      | 4,754         |
| TOTAL                       |            | 3,230         | 3,127                   |    | 18,454               |                      | 17,369        |
| PERMIT VALUATIONS (\$)      |            |               |                         |    |                      |                      |               |
| NEW HOMES                   | ,          | 11,865,104.00 | 10,652,518.00           |    | 59,922,435.00        |                      | 50,787,360.00 |
| RES. ALTERATIONS            |            | 1,026,532.00  | 1,879,617.00            |    | 6,185,262.00         |                      | 8,617,526.00  |
| MULTI-FAMILY                |            | 7,613,350.00  | 1,517,500.00            |    | 63,773,973.00        |                      | 14,669,284.00 |
| COMMERCIAL: NEW             |            | 5,051,500.00  | 2,512,000.00            |    | 84,720,385.00        |                      | 14,301,013.00 |
| COMM. ALTERATIONS           |            | 8,577,334.00  | 1,816,798.00            |    | 28,274,969.00        |                      | 9,385,024.00  |
| TOTAL                       | \$ 3       | 4,133,820.00  | \$<br>18,378,433.00     | \$ | 242,877,024.00       | \$                   | 97,760,207.00 |