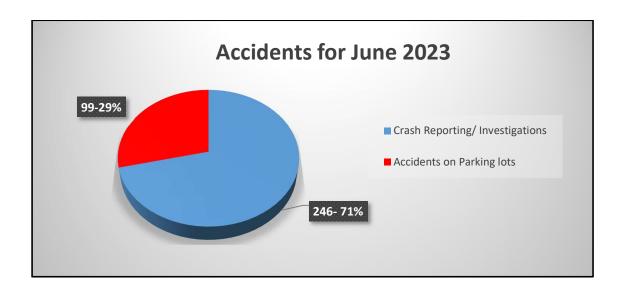

ansportation Code. State Statues and City Ordinances govern the reporting and investigation requirements.

 The Texas Peace Officer's Crash Reporting is a collection of data by Law Enforcement throughout the State of Texas.

| Accident Comparison             |              |           |              |
|---------------------------------|--------------|-----------|--------------|
| Description                     | June<br>2022 | June 2023 | Difference % |
| Crash Reporting/ Investigations | 205          | 246       | 20.00%       |
| Accidents on Parking lots       | 77           | 99        | 28.57%       |
| Total                           | 282          | 345       | 22.34%       |

 A total of 345 accidents were reported for the month. An increase of 22.34% when compared to last year.



• Of the 345 accidents the "Crash Reporting/Investigations" category accounted for 71%.

## **Criminal Investigations Division**

| Offenses Reported for June |              |      |  |
|----------------------------|--------------|------|--|
| Month/Year                 | Difference % |      |  |
| June 2022                  | 811          | 4%   |  |
| June 2023                  | 844          | 4 /0 |  |
|                            |              |      |  |



• Criminal Investigations reported a total of 844 cases. This reflects an increase of 4%.

| Cases Sent to DA's Office for Prosecution |                    |                 |  |
|-------------------------------------------|--------------------|-----------------|--|
| Month/Year                                | Number of<br>Cas