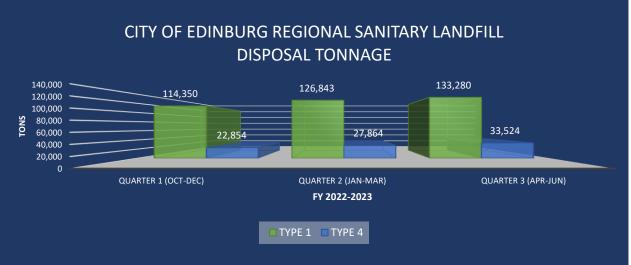

| 14     | 68         |  |
| Multi-Family: (# of)                                | 43     | 213        |  |
| Subdivision Over 5 acres: (# of)                    | 6      | 36         |  |
| Subdivision Less than 5 acres: (# of)               | 3      | 22         |  |
| SeeClickFix WORK ORD                                |        | T 50       |  |
| Streets - Completed::(# of)                         | 2      | 50         |  |
| ROW - Completed:(# of)                              | 61     | 147        |  |
| Traffic - Completed:(# of)                          | 4      | 25         |  |
| Stormwater - Completed:(# of)                       | 0      | 1          |  |
| Street Lights - Completed:(# of)                    | 3      | 35         |  |



# SOLID WASTE MANAGEMENT













#### **EDINBURG 311**

#### SEECLICKFIX WORK ORDERS RECEIVED



#### MISSED COLLECTION SERVICES DOCUMENTED



RESIDENTIAL

COMMERCIAL

**JUNE 2023** 





# **UTILITIES**





# **Wastewater Plant Monthly Report June 2023**



Edinburg Wastewater Treatment Plant - 1202 N. M. Road, Edinburg Texas 78538

| RAW WASTEWATER (INFLUENT) (MGD) |          |      |      |      |  |  |  |  |
|---------------------------------|----------|------|------|------|--|--|--|--|
| Max<br>Capacity                 | Total MG | AVG. | MAX. | MIN. |  |  |  |  |
| 12.3                            | 301      | 10.0 | 11.9 | 9.1  |  |  |  |  |

| TOTAL PLANT CAPACITY This Month |          |                  |  |  |  |  |  |  |
|---------------------------------|----------|------------------|--|--|--|--|--|--|
|