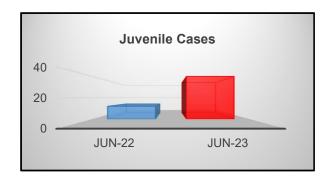

|
| June 2023                                    | 160                            | -2 1 70 |
|                                              |                                |         |



• Number of assigned cases closed by arrest totaled 160 Arrests. A decrease of -21% when compared to last year.

## **Juvenile Investigations Division**

| Juvenile Investigations Cases |                    |                 |  |
|-------------------------------|--------------------|-----------------|--|
| Month/Year                    | Number of<br>Cases | Difference<br>% |  |
| June 2022                     | 12                 | 233%            |  |
| June 2023                     | 40                 | 233 /6          |  |
|                               |                    |                 |  |



• Reporting month totaled 40 Juvenile cases. An increase of 233% when compared to last year.

| Juvenile Cases Sent to Detention Center for<br>Prosecution |                    |                 |  |
|------------------------------------------------------------|--------------------|-----------------|--|
| Month/Year                                                 | Number of<br>Cases | Difference<br>% |  |
| June 2022                                                  | 20                 | -30%            |  |
| June 2023                                                  | 14                 | -30 /6          |  |
|                                                            |                    |                 |  |



• A total of 14 cases were sent to the Detention Center. A decrease of