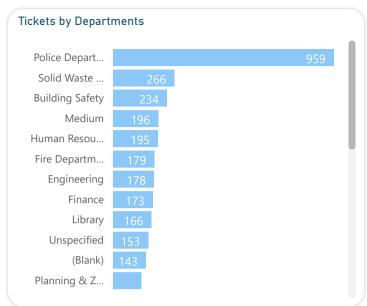

EES |
|----------|--------------------|------------------|-----------|----------|---------|-------------------|
|          | TML PROFESSION     |                  |           |          |         |                   |
|          | DRIVING FOR PUBLIC |                  |           |          | 10AM-   |                   |
| 06/21/23 | WORKS & UTILITIES  | 1                | TML       | EOC      | 12PM    | 27                |
|          | TML TRENCHING &    |                  |           |          |         |                   |
|          | EXCAVATING         |                  |           |          | 1:30PM- |                   |
| 06/21/23 | AWARENESS          | 1                | TML       | EOC      | 3:30PM  | 25                |

Page 171 of 273



# INFORMATION TECHNOLOGY













| Open Ticket Sur | mmary          |                    |                    |                |       |
|-----------------|----------------|--------------------|--------------------|----------------|-------|
| Open<br>Tickets | No<br>Comments | Overdue<br>Tickets | Waiting<br>Tickets | New<br>Tickets | Total |
| 167             | 90             | 63                 | 25                 | 8              | 4158  |









**New Tickets** 

8

Page 173 of 273

Clear Filters

#### **EDINBURG 311 CALL CENTER**

Total calls received: 5,823
Total calls handled: 5,579
Answer rate percentage: 96%
Average hold time: 4 minute

#### **EDINBURG 311 APP**

Total request submitted from June 1 - June 30: 1158

Total request closed: 943
Total request left open: 215

Total request left acknowledged: