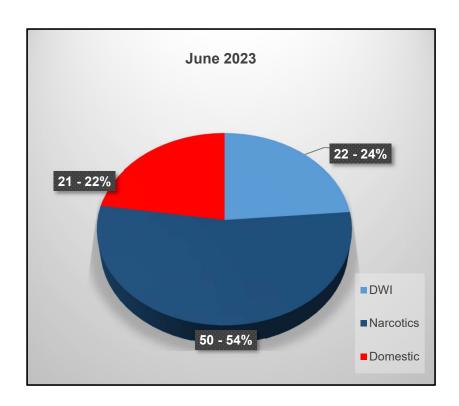

|  |  |  |
| Comparison -8.33%         |  |  |  |

| Narcotic Arrest Totals<br>June |              |  |  |
|--------------------------------|--------------|--|--|
| Year 2022 2023                 |              |  |  |
| Total                          | 51 50        |  |  |
| Comparison                     | rison -1.96% |  |  |

| Arrest Totals By Description June |         |      |  |
|-----------------------------------|---------|------|--|
| Description                       | 2022    | 2023 |  |
| Domestic                          | 16      | 21   |  |
| DWI                               | 24      | 22   |  |
| Narcotic                          | 51      | 50   |  |
| Total                             | 91      | 93   |  |
| Comparison                        | n 2.20% |      |  |





## **Communications Calls for Service**

| Calls for Service June |      |      |              |
|------------------------|------|------|--------------|
| Day of the Week        | 2022 | 2023 | Difference % |
| Sunday                 | 738  | 655  | -11.25%      |
| Monday                 | 807  | 762  | -5.58%       |
| Tuesday                | 763  | 787  | -8.99%       |
| Wednesday              | 778  | 1001 | 28.66%       |
| Thursday               | 921  | 1051 | 14.12%       |
| Friday                 | 1059 | 752  | -28.99%      |
| Saturday               | 747  | 704  | -5.76%       |
| Total                  | 5813 | 5712 | -1.74%       |

- June 2023 totaled 5712 calls for service.
- A decrease of 1.74% when compared to 2022.



## **Training Division**

• Training hours total