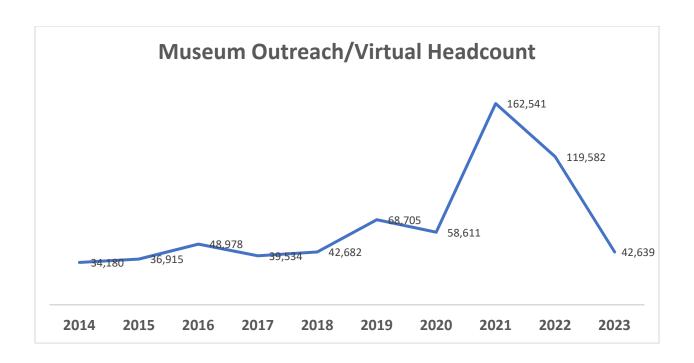

|
|                           |            |          |         |          |            |          |
| # of Tours                | 0          | 0.0%     | 113     | 118.9%   |            |          |
| # of Programs             | 0          | 0.0%     | 20      | 69.0%    |            |          |
| # of Program Attend       | 0          | 0.0%     | 3,996   | 97.0%    |            |          |
| Free Admission            | 579        | 88.0%    | 5,677   | 105.6%   | 28.7%      | 29.3%    |
| Paid Admission            | 904        | 109.0%   | 6,141   | 101.5%   | 44.9%      | 31.6%    |
| Exhibit - Tours           | 532        | 186.7%   | 7,590   | 143.9%   | 26.4%      | 39.1%    |
| Total                     | 2,015      |          | 19,408  |          | 100.0%     | 100.0%   |







### **Balance Sheet:**

Working capital (excluding operating reserves) was \$1,034K, a decrease of \$111K since 6/30/2023. More specifically, \$912K of the working capital assets were unrestricted cash-in-bank. The current liability as of 6/30 was \$108K. The quick ratio (excluding operating reserves) is 10:1.

Investments in the Museum's Operating Reserve market value increased in June by \$0K. The portfolio recognized actual realized gains/(losses) of \$0K in June. Investments in our Endowment Fund increased in market value by \$77K in June. There were 6 sales transactions in our Endowment's portfolio during June resulting in actual realized gains/(losses) of \$18K.

### **P&L (YTD):**

The June P&L reflects a net surplus of \$150K, a \$34K unfavorable variance. Revenues, net of the no