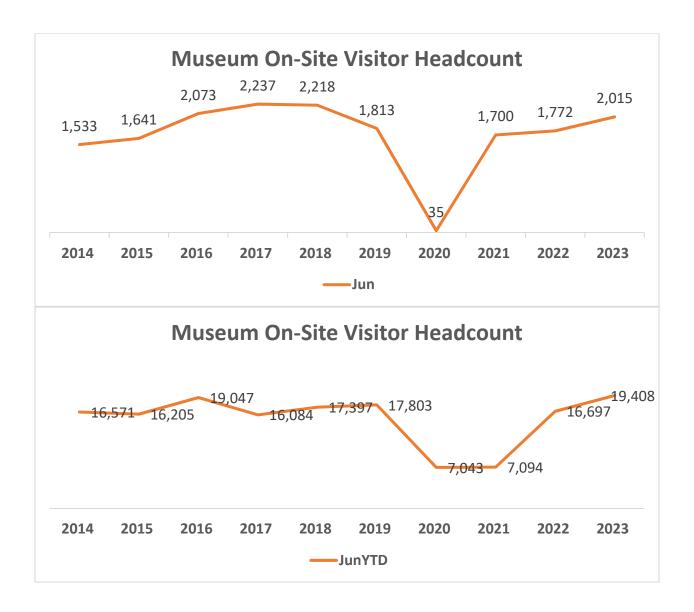

|
|                           |            |          |         |          |            |          |
| # of Tours                | 0          | 0.0%     | 113     | 118.9%   |            |          |
| # of Programs             | 0          | 0.0%     | 20      | 69.0%    |            |          |
| # of Program Attend       | 0          | 0.0%     | 3,996   | 97.0%    |            |          |
| Free Admission            | 579        | 88.0%    | 5,677   | 105.6%   | 28.7%      | 29.3%    |
| Paid Admission            | 904        | 109.0%   | 6,141   | 101.5%   | 44.9%      | 31.6%    |
| Exhibit - Tours           | 532        | 186.7%   | 7,590   | 143.9%   | 26.4%      | 39.1%    |
| Total                     | 2,015      |          | 19,408  |          | 100.0%     | 100.0%   |







### **Balance Sheet:**

Working capital (excluding operating reserves) was \$1,034K, a decrease of \$111K since 6/30/2023. More specifically, \$912K of the working capital assets were unrestricted cash-in-bank. The current liability as of 6/30 was \$108K. The quick ratio (excluding operating reserves) is 10:1.

Investments in the Museum's Operating Reserve market value increased in June by \$0K. The portfolio recognized actual realized gains/(losses) of \$0K in June. Investments in our Endowment Fund increased in market value by \$77K in June. There were 6 sales transactions in our Endowment's portfolio during June resulting in actual realized gains/(losses) of \$18K.

### **P&L (YTD):**

The June P&L reflects a net surplus of \$150K, a \$34K unfavorable variance. Revenues, net of the