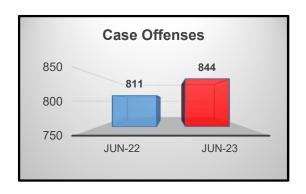

porting/ Investigations | 205          | 246       | 20.00%       |
| Accidents on Parking lots       | 77           | 99        | 28.57%       |
| Total                           | 282          | 345       | 22.34%       |

 A total of 345 accidents were reported for the month. An increase of 22.34% when compared to last year.



• Of the 345 accidents the "Crash Reporting/Investigations" category accounted for 71%.

## **Criminal Investigations Division**

| Offenses Reported for June |              |      |  |
|----------------------------|--------------|------|--|
| Month/Year                 | Difference % |      |  |
| June 2022                  | 811          | 4%   |  |
| June 2023                  | 844          | 4 /0 |  |
|                            |              |      |  |



• Criminal Investigations reported a total of 844 cases. This reflects an increase of 4%.

| Cases Sent to DA's Office for Prosecution |                    |                 |  |
|-------------------------------------------|--------------------|-----------------|--|
| Month/Year                                | Number of<br>Cases | Difference<br>% |  |
| June 2022                                 | 191                | 58%             |  |
| June 2023                                 | 302                | 36%             |  |
|                                           |                    |                 |  |



• A total of 302 cases were sent to DA's Office. An increase of 58% when compared to last year.

| Number of Assigned Cases closed by<br>Arrest |