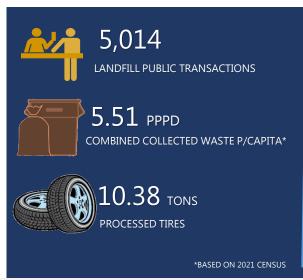

| 14     | 68         |  |
| Multi-Family: (# of)                                | 43     | 213        |  |
| Subdivision Over 5 acres: (# of)                    | 6      | 36         |  |
| Subdivision Less than 5 acres: (# of)               | 3      | 22         |  |
| SeeClickFix WORK ORD                                |        | T 50       |  |
| Streets - Completed::(# of)                         | 2      | 50         |  |
| ROW - Completed:(# of)                              | 61     | 147        |  |
| Traffic - Completed:(# of)                          | 4      | 25         |  |
| Stormwater - Completed:(# of)                       | 0      | 1          |  |
| Street Lights - Completed:(# of)                    | 3      | 35         |  |



# SOLID WASTE MANAGEMENT













#### **EDINBURG 311**

#### SEECLICKFIX WORK ORDERS RECEIVED



#### MISSED COLLECTION SERVICES DOCUMENTED



RESIDENTIAL

COMMERCIAL

**JUNE 2023** 





# **UTILITIES**





# **Wastewater Plant Monthly Report June 2023**



Edinburg Wastewater Treatment Plant - 1202 N. M. Road, Edinburg Texas 78538

| RAW WASTEWATER (INFLUENT) (MGD) |          |      |      |      |  |  |  |  |
|---------------------------------|----------|------|------|------|--|--|--|--|
| Max<br>Capacity                 | Total MG | AVG. | MAX. | MIN. |  |  |  |  |
| 12.3                            | 301      | 10.0 | 11.9 | 9.1  |  |  |  |  |

| TOTAL PLANT CAPACITY This Month |          |                  |  |  |  |  |  |  |
|---------------------------------|----------|------------------|--|--|--|--|--|--|