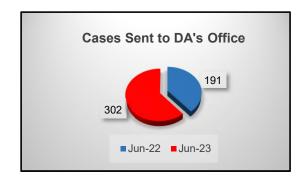

|  |
| June 2022                  | 811          | 4%   |  |
| June 2023                  | 844          | 4 /0 |  |
|                            |              |      |  |



• Criminal Investigations reported a total of 844 cases. This reflects an increase of 4%.

| Cases Sent to DA's Office for Prosecution |                    |                 |  |
|-------------------------------------------|--------------------|-----------------|--|
| Month/Year                                | Number of<br>Cases | Difference<br>% |  |
| June 2022                                 | 191                | 58%             |  |
| June 2023                                 | 302                | 36%             |  |
|                                           |                    |                 |  |



• A total of 302 cases were sent to DA's Office. An increase of 58% when compared to last year.

| Number of Assigned Cases closed by<br>Arrest |                                |         |
|----------------------------------------------|--------------------------------|---------|
| Month/Year                                   | onth/Year Arrests Difference % |         |
| June 2022                                    | 203                            | -21%    |
| June 2023                                    | 160                            | -2 1 70 |
|                                              |                                |         |



• Number of assigned cases closed by arrest totaled 160 Arrests. A decrease of -21% when compared to last year.

## **Juvenile Investigations Divi