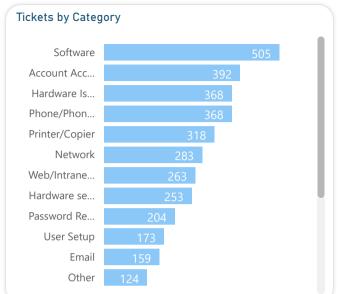

S |
|----------|--------------------|------------------|-----------|----------|---------|-------------------|
|          | TML PROFESSION     |                  |           |          |         |                   |
|          | DRIVING FOR PUBLIC |                  |           |          | 10AM-   |                   |
| 06/21/23 | WORKS & UTILITIES  | 1                | TML       | EOC      | 12PM    | 27                |
|          | TML TRENCHING &    |                  |           |          |         |                   |
|          | EXCAVATING         |                  |           |          | 1:30PM- |                   |
| 06/21/23 | AWARENESS          | 1                | TML       | EOC      | 3:30PM  | 25                |

Page 171 of 273



# INFORMATION TECHNOLOGY













| Open Ticket Sur | mmary          |                    |                    |                |       |
|-----------------|----------------|--------------------|--------------------|----------------|-------|
| Open<br>Tickets | No<br>Comments | Overdue<br>Tickets | Waiting<br>Tickets | New<br>Tickets | Total |
| 167             | 90             | 63                 | 25                 | 8              | 4158  |









**New Tickets** 

8

Page 173 of 273

Clear Filters

#### **EDINBURG 311 CALL CENTER**

Total calls received: 5,823
Total calls handled: 5,579
Answer rate percentage: 96%
Average hold time: 4 minute

#### **EDINBURG 311 APP**

Total request submitted from June 1 - June 30: 1158

Total request closed: 943
Total request left open: 215

Total request left acknowledged: 53