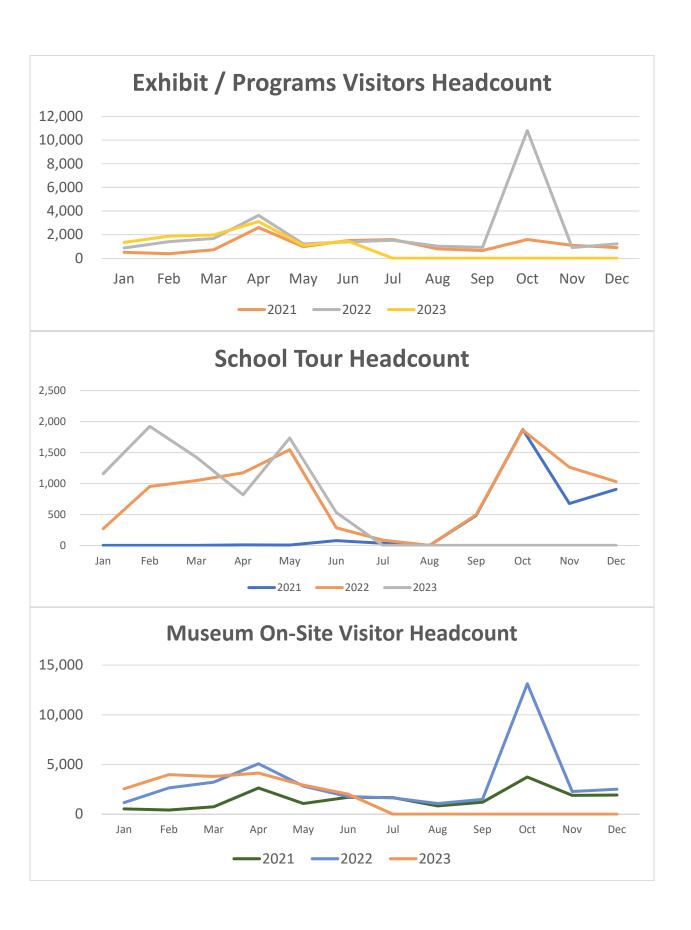

|
|                           |            |          |         |          |            |          |
| # of Tours                | 0          | 0.0%     | 113     | 118.9%   |            |          |
| # of Programs             | 0          | 0.0%     | 20      | 69.0%    |            |          |
| # of Program Attend       | 0          | 0.0%     | 3,996   | 97.0%    |            |          |
| Free Admission            | 579        | 88.0%    | 5,677   | 105.6%   | 28.7%      | 29.3%    |
| Paid Admission            | 904        | 109.0%   | 6,141   | 101.5%   | 44.9%      | 31.6%    |
| Exhibit - Tours           | 532        | 186.7%   | 7,590   | 143.9%   | 26.4%      | 39.1%    |
| Total                     | 2,015      |          | 19,408  |          | 100.0%     | 100.0%   |







### **Balance Sheet:**

Working capital (excluding operating reserves) was \$1,034K, a decrease of \$111K since 6/30/2023. More specifically, \$912K of the working capital assets were unrestricted cash-in-bank. The current liability as of 6/30 was \$108K. The quick ratio (excluding operating reserves) is 10:1.

Investments in the Museum's Operating Reserve market value increased in June by \$0K. The portfolio recognized actual realized gains/(losses) of \$0K in June. Investments in our Endowment Fund increased in market value by \$77K in June. There were 6 sales transactions in our Endowment's portfolio during June resulting in actual realized gains/(losses) of \$18K.

### **P&L (YTD):**

The June P&L reflects a net surplus of \$150K, a \$34K unfavorable variance. Revenues, net of th