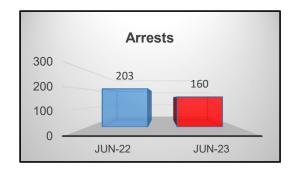

| 302                | 36%             |  |
|                                           |                    |                 |  |



• A total of 302 cases were sent to DA's Office. An increase of 58% when compared to last year.

| Number of Assigned Cases closed by<br>Arrest |                                |         |
|----------------------------------------------|--------------------------------|---------|
| Month/Year                                   | onth/Year Arrests Difference % |         |
| June 2022                                    | 203                            | -21%    |
| June 2023                                    | 160                            | -2 1 70 |
|                                              |                                |         |



• Number of assigned cases closed by arrest totaled 160 Arrests. A decrease of -21% when compared to last year.

## **Juvenile Investigations Division**

| Juvenile Investigations Cases |                    |                 |  |
|-------------------------------|--------------------|-----------------|--|
| Month/Year                    | Number of<br>Cases | Difference<br>% |  |
| June 2022                     | 12                 | 233%            |  |
| June 2023                     | 40                 | 233 /6          |  |
|                               |                    |                 |  |



• Reporting month totaled 40 Juvenile cases. An increase of 233% when compared to last year.

| Juvenile Cases Sent to Detention Center for<br>Prosecution |                    |