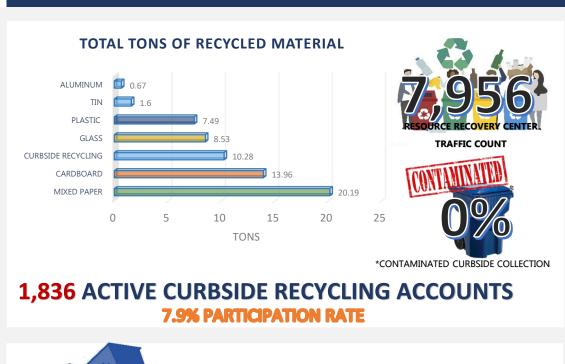

| 14     | 68         |  |
| Multi-Family: (# of)                                | 43     | 213        |  |
| Subdivision Over 5 acres: (# of)                    | 6      | 36         |  |
| Subdivision Less than 5 acres: (# of)               | 3      | 22         |  |
| SeeClickFix WORK ORD                                |        | T 50       |  |
| Streets - Completed::(# of)                         | 2      | 50         |  |
| ROW - Completed:(# of)                              | 61     | 147        |  |
| Traffic - Completed:(# of)                          | 4      | 25         |  |
| Stormwater - Completed:(# of)                       | 0      | 1          |  |
| Street Lights - Completed:(# of)                    | 3      | 35         |  |



# SOLID WASTE MANAGEMENT













#### **EDINBURG 311**

#### SEECLICKFIX WORK ORDERS RECEIVED



#### MISSED COLLECTION SERVICES DOCUMENTED



RESIDENTIAL

COMMERCIAL

**JUNE 2023** 





# **UTILITIES**





# **Wastewater Plant Monthly Report June 2023**



Edinburg Wastewater Treatment Plant - 1202 N. M. Road, Edinburg Texas 78538

| RAW WASTEWATER (INFLUENT) (MGD) |          |      |      |      |  |  |  |  |
|---------------------------------|----------|------|------|------|--|--|--|--|
| Max<br>Capacity                 | Total MG | AVG. | MAX. | MIN. |  |  |  |  |
| 12.3                            | 301      | 10.0 | 11.9 | 9.1  |  |  |  |  |

| TOTAL PLANT CAPACITY This Month |          |                  |  |  |  |  |  |  |
|---------------------------------|----------|------------------|--|--|--|--|--|--|
| M