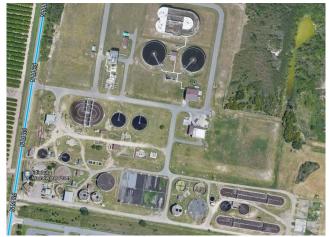

(# of)               | 3      | 22         |  |
| SeeClickFix WORK ORD                                |        | T 50       |  |
| Streets - Completed::(# of)                         | 2      | 50         |  |
| ROW - Completed:(# of)                              | 61     | 147        |  |
| Traffic - Completed:(# of)                          | 4      | 25         |  |
| Stormwater - Completed:(# of)                       | 0      | 1          |  |
| Street Lights - Completed:(# of)                    | 3      | 35         |  |



# SOLID WASTE MANAGEMENT













#### **EDINBURG 311**

#### SEECLICKFIX WORK ORDERS RECEIVED



#### MISSED COLLECTION SERVICES DOCUMENTED



RESIDENTIAL

COMMERCIAL

**JUNE 2023** 





# **UTILITIES**





# **Wastewater Plant Monthly Report June 2023**



Edinburg Wastewater Treatment Plant - 1202 N. M. Road, Edinburg Texas 78538

| RAW WASTEWATER (INFLUENT) (MGD) |          |      |      |      |  |  |  |  |
|---------------------------------|----------|------|------|------|--|--|--|--|
| Max<br>Capacity                 | Total MG | AVG. | MAX. | MIN. |  |  |  |  |
| 12.3                            | 301      | 10.0 | 11.9 | 9.1  |  |  |  |  |

| TOTAL PLANT CAPACITY This Month |          |                  |  |  |  |  |  |  |
|---------------------------------|----------|------------------|--|--|--|--|--|--|
| MGD                             | AVG. MGD | TREATMENT % CAP. |  |  |  |  |  |  |
| 12.3                            | 10.0     | 81%              |  |  |  |  |  |  |

| Sludge Management (Aug. 2022-June 2023) |               |