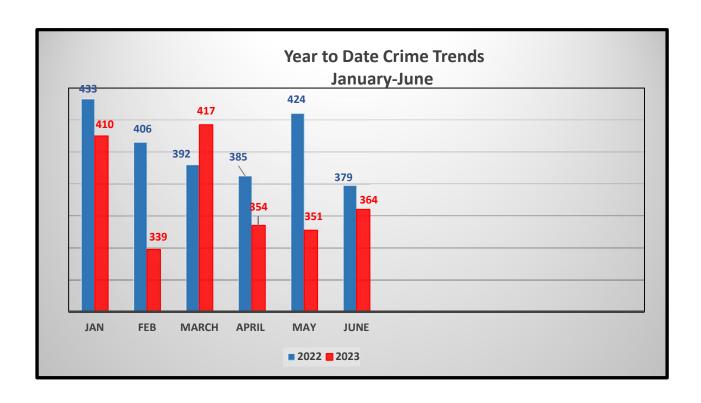

Cove Phase A                                | Urban Res.   | Single Family       | 118                   | 35.69   |
| Silos at La Sienna Phase II                        | Primary Res. | Single Family       | 64                    | 16.197  |
| Doble Rueda Ranch                                  | ETJ          | Multi-Family        | 1                     | 0.84    |
|                                                    |              |                     |                       |         |
|                                                    |              |                     | Total Acres:          | 52.73   |
|                                                    |              |                     | FYTD:                 | 620.64  |



## **POLICE**





## **NIBRS CRIME TRENDS YTD**



| NIBRS Crime Total  Jan-June |      |      |  |
|-----------------------------|------|------|--|
| Year                        | 2022 | 2023 |  |
| Total                       | 2419 | 2235 |  |
| Comparison                  | -7.6 | 61%  |  |

## **Records NIBRS Reporting Jan-June**

| City of Edinburg Police Department Summary of Volume By Offense January-June |      |      |         |  |
|------------------------------------------------------------------------------|------|------|---------|--|
| Classification of Offense 2022 2023 % Difference                             |      |      |         |  |
| Homicide                                                                     | 1    | 1    | 0.00%   |  |
| Rape