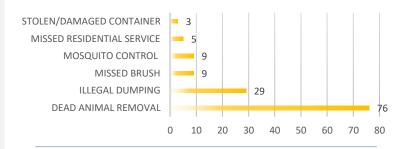

|
| ROW - Completed:(# of)                              | 38        | 86       |
| Traffic - Completed:(# of)                          | 9         | 21       |
| Stormwater - Completed:(# of)                       | 7         | 1        |
| Street Lights - Completed:(# of)                    | /         | 32       |



# SOLID WASTE MANAGEMENT









#### CITY OF EDINBURG REGIONAL SANITARY LANDFILL MONTHLY DISPOSAL TONNAGE 140,000 126,843 114,350 120,000 100,000 80,000 41,085 60,000 27.864 22,854 12,193 8,189 40,000 20,000 **QUARTER 1 QUARTER 2 APR 2023** MAY 2023 FY 2022-2023 ■TYPE 1 ■TYPE 4 \*BASED ON 2021 CENSUS



# 1,838 ACTIVE CURBSIDE RECYCLING ACCOUNTS 9% PARTICIPATION RATE







**ROLL-OFF SERVICE REQUESTS** 

#### **EDINBURG 311**

#### SEECLICKFIX WORK ORDERS RECEIVED



#### MISSED COLLECTION SERVICES DOCUMENTED



RESIDENTIAL

COMMERCIAL

**MAY 2023** 





# **UTILITIES**









#### **Wastewater Plant Monthly Report May 2023**



Edinburg Wastewater Treatment Plant - 1202 N. M. Road, Edinburg Texas 78538

| RAW WASTEWATER (INFLUENT) (MGD) |          |       |        |      | <u>M</u> C | ONTHLY PLAN | T CAPACITY       |
|---------------------------------|----------|-------|--------|------|------------|-------------|------------------|
| Max<br>Capacity                 | Total MG | AVG.  | MAX.   | MIN. | MGD        | AVG. MGD    | TREATMENT % CAP. |
| 12.3                            | 307.04   | 9.904 | 12.973 | 8.95 | 12.3       | 9.904       | 80%              |

| Sludge Management (Aug. 2022-May 2023) |               |                      |  |