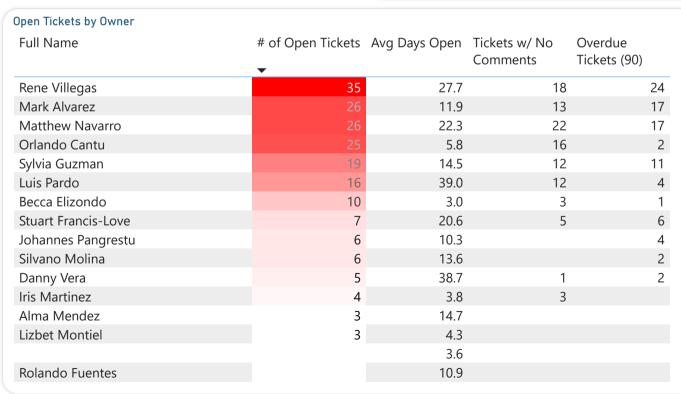

|

#### **RISK MANAGEMENT**

| DATE       | TOPIC             | # OF<br>SESSIONS | PRESENTER          | LOCATION | TIME | # OF<br>ATTENDEES |
|------------|-------------------|------------------|--------------------|----------|------|-------------------|
| 05/26/2023 | LIFTING MECHANICS | 1                | CINDY<br>GUTIERREZ | ZOOM     | 11AM | 35                |



# INFORMATION TECHNOLOGY













| Ope | n Ticket Su     | mmary          |    |                    |                |       |
|-----|-----------------|----------------|----|--------------------|----------------|-------|
|     | Open<br>Tickets | No<br>Comments |    | Waiting<br>Tickets | New<br>Tickets | Total |
|     | 191             | 105            | 90 | 20                 | 7              | 3842  |











Clear Filters

Page 182 of 301

#### **EDINBURG 311 CALL CENTER**

Total calls received: 6,013
Total calls handled: 5,784
Answer rate percentage: 96%
Average hold time: 4 minute

#### **EDINBURG 311 APP**

Total request submitted from May 1 - May 31: 1015

Total request closed: 837
Total request left open: 178

Total request left acknowledged: 648

Average days to close: 60

#### Top six Request Categories

■ Current Month■ Open Request



| Request Category                                               | Current Month | Pre Month        | Total Open          |
|----------------------------------------------------------------|---------------|------------------|---------------------|
| Fire Alarm Test Identification Number                          | 171           | 191