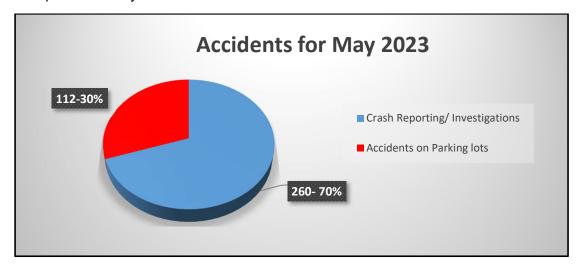

tation Code. State Statues and City Ordinances govern the reporting and investigation requirements.

• The Texas Peace Officer's Crash Reporting is a collection of data by Law Enforcement throughout the State of Texas.

| Accident Comparison             |             |             |              |
|---------------------------------|-------------|-------------|--------------|
| Description                     | May<br>2022 | May<br>2023 | Difference % |
| Crash Reporting/ Investigations | 254         | 260         | 2.36%        |
| Accidents on Parking lots       | 91          | 112         | 23.08%       |
| Total                           | 345         | 372         | 7.83%        |

 A total of 372 accidents were reported for the month. An increase of 7.83% when compared to last year.



Of the 372 accidents the "Crash Reporting/Investigations" category accounted for 70%.

# **Criminal Investigations Division**

| Offenses Reported for May |                 |      |  |
|---------------------------|-----------------|------|--|
| Month/Year                | Difference<br>% |      |  |
| May 2022                  | 904             | -8%  |  |
| May 2023                  | 831             | -070 |  |
|                           |                 |      |  |



Criminal Investigations reported a total of 831 cases. This reflects a decrease of 8%.

| Cases Sent to DA's Office for Prosecution |                    |              |  |  |  |  |
|-------------------------------------------|--------------------|--------------|--|--|--|--|
| Month/Year