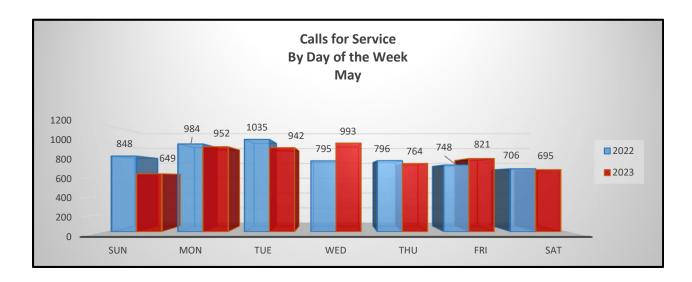

Comparison -21.43%                  |       | 43%  |  |  |





# **Communications Calls for Service**

| Calls for Service May |      |      |              |
|-----------------------|------|------|--------------|
| Day of the Week       | 2022 | 2023 | Difference % |
| Sunday                | 848  | 649  | -23.47%      |
| Monday                | 984  | 952  | -3.25%       |
| Tuesday               | 1035 | 942  | -8.99%       |
| Wednesday             | 795  | 993  | 24.91%       |
| Thursday              | 796  | 764  | -4.02%       |
| Friday                | 748  | 821  | 9.76%        |
| Saturday              | 706  | 695  | -1.56%       |
| Total                 | 5912 | 5816 | -1.62%       |

- May 2023 totaled 5816 calls for service.
- A decrease of 1.62% when compared to 2022.



# **Training Division**

• Training hours totaled 4,117 hours.

| Date      | Course Description                                                               | Number of Officers | Total Hours |
|-----------|----------------------------------------------------------------------------------|--------------------|-------------|
| 5/1/2023  | Honor Guard Training                                                             | 5                  | 40          |
| 5/1/2023  | Exam Ch. 8 / Ch. 10 Arrest Search. Seizure /PT                                   | 15                 | 120         |
| 5/2/2023  | Ch. 10 Arrest Search Seizure                                                     | 15                 | 120         |
| 5/3/2023  | SFST Refresher Course