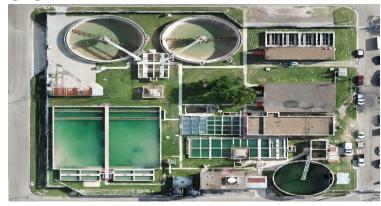

TAX COLLECTION SYSTEM DEPOSIT DISTRIBUTION JURISDICTION SUMMARY INCLUDES AG ROLLBACK

PAGE:

FROM: 05/01/2023 THRU 05/31/2023 UPDATE MODE JURISDICTION: ALL

| ACCOUNT                       | EAR DEP    | OSIT | LEVY COLLECTED | RENDITION<br>PENALTY | P & I<br>COLLECTED | RENDITION P & I | RENDITION<br>DISCOUNT | APPRAISAL<br>COMMISSION | DISBURSEMENT<br>AMOUNT |
|-------------------------------|------------|------|----------------|----------------------|--------------------|-----------------|-----------------------|-------------------------|------------------------|
| CURR FOR 0021 CITY OF ALTON   |            |      | 143.24         | 13.02                | 18.62              | 1.69            | 0.00                  | 0.73                    | 161.13                 |
| BY COUNTY 108                 |            |      | 143.24         | 13.02                | 18.62              | 1.69            | 0.00                  | 0.73                    | 161.13                 |
| DELQ FOR 0021 CITY OF ALTON   |            |      | 0.00           | 0.00                 | 0.00               | 0.00            | 0.00                  | 0.00                    | 0.00                   |
| TOTAL FOR 0021 CITY OF ALTON  |            |      | 143.24         | 13.02                | 18.62              | 1.69            | 0.00                  | 0.73                    | 161.13                 |
| BY COUNTY 108                 |            | ÷    | 143.24         | . 13.02              | 18.62              | 1.69            | 0.00                  | 0.73                    | 161.13                 |
| CURR FOR 0022 CITY OF EDINBU  | JRG        |      | 1,508.74       | 54.64                | 215.18             | 20.89           | 0.00                  | 3.78                    | 1,720.14               |
| BY COUNTY 108                 |            |      | 1,508.74       | 54.64                | 215.18             | 20.89           | 0.00                  | 3.78                    | 1,720.14               |
| DELQ FOR 0022 CITY OF EDINBU  | JRG        |      |                | 85.70                | 334.01             | 31.29           | 0.00                  | 5.85                    | 1,245.27               |
| BY COUNTY 108                 |            |      | 917.11         | 85.70                | 334.01             | 31.29           | 0.00                  | 5.85                    | 1,245.27               |
| TOTAL FOR 0022 CITY OF EDINBU | JRG        |      | 2,425.85       | 140.34               | 549.19             | 52.18           | 0.00                  | 9.63                    | 2,965.41               |
| BY COUNTY 108                 |            |      | 2,425.85       | 140.34               | 549.19             | 52.18           | 0.00                  | (9.63)                  | 2,965.41               |
| CURR FOR 0023 CITY OF ELSA    |            |      | 119.70         | 10.88                | 15.56              | 1.41            | 0.00                  | 0.61                    | 134.65                 |
| BY COUNTY 108                 |            |      | 119.70         | 10.88                | 15.56              | 1.41            | 0.00                  | 0.61                    | 134.65                 |
| DELQ FOR 0023 CITY OF ELSA    |            |      | 0.00           | 0.00                 | . 0.00             | 0.00            | 0.00                  | 0.00                    | 0.00                   |
| TOTAL FOR 0023 CITY OF ELSA   |            | •    | 119.70         | 10.88                | 15.56              | 1.41            | 0.00                  | 0.61                    | 134.65                 |
| BY COUNTY 108                 |            |      | 119.70         | 10.88                | 15.56              | 1.41            | 0.00                  | 0.61                    | 134.65                 |
| CURR FOR 0024 CITY OF EDCOU   | CH         |      | 173.35         | 15.76                | 22.54              | 2.05            | 0.00                  | 0.89                    | 195.00                 |
| BY COUNTY 108                 |            |      | 173.35         | 15.76                | 22.54              | 2.05            | 0.00                  | 0.89                    | 195.00                 |
| DELQ FOR 0024 CITY OF EDCOUG  |            |      | 0.00           | 0.00                 | 0.00               | 0.00            | 0.00                  | 0.00                    | 0.00                   |
| TOTAL FOR 0024 CITY OF EDCOUG | CH         |      | 173.35         | 15.76                | 22.54              | 2.05            | 0.00                  | 0.89                    | 195.00                 |
| BY COUNTY 108                 |            | •    | 173.35         | 15.76                | 22.54              | 2.05            | 0.00                  | 0.89                    | 195.00                 |
| CURR FOR 0027 CITY OF PALMVI  | EEW        |      | 737.10         | 87.62                | 95.01              | 11.33           | 0.00                  | 4.95                    | 827.16                 |
| - BY COUNTY 108               |            |      | 737.10         | 87.62                | 95.01              | 11.33           | 0.00                  | 4.95                    | 827.16                 |
| DELQ FOR 0027 CITY OF PALMV   | (EW        |      | 133.02         | 12.10                | 50.19              | 4.56            | 0.00                  | 0.83                    | 182.38                 |
| BY COUNTY 108                 |            |      | 133.02         | 12.10                | 50.19              | 4.56            | 0.00                  | 0.83                    | 182.38                 |
| TOTAL FOR 0027 CITY OF PALMV  | CEW        |      | 870.12         | 99.72                | 145.20             | 15.89           | 0.00                  | 5.78                    | 1,009.54               |
| BY COUNTY 108                 |            |      | 870.12         | 99.72                | 145.20             | 15.89           | 0.00                  | 5.78                    | 1,009.54               |
| CURR FOR 0028 CITY OF MERCEI  | DES        |      | 2,330.14       | 211.83               | 302.92             | 27.54           | 0.00                  | 11.97                   | 2,621.09               |
| BY COUNTY 108                 |            |      | 2,330.14       | 211.83               | 302.92             | 27.54           | 0.00                  | 11.97                   | 2,621.09               |
| DELQ FOR 0028 CITY OF MERCEI  | DES        |      | 0.00           | 0.00                 | 0.00               | 0.00            | 0.00                  | 0.00                    | 0.00                   |
| TOTAL FOR 0028 CITY OF MERCEI | DES        |      | 2,330.14       | 211.83               | 302.92             | 27.54           | 0.00                  | 11.97                   | 2,621.09               |
| BY COUNTY 108                 |            |      | 2,330.14       | 211.83               | 302.92             | 27.54           | 0.00                  | 11.97                   | 2,621.09               |
| CURR FOR 0029 CITY OF HIDALO  | <b>3</b> 0 |      | 3,511.82       | 1,134.31             | 456.11             | 147.42          | 0.00                  | 64.08                   | 3,903.85               |
| BY COUNTY 108 ~               |            |      | 3,511.82       | 1,134.31             | 456.11             | 147.42          | 0.00                  | 64.08                   | 3,903.85               |
| DELQ FOR 0029 CITY OF HIDALO  | <b>3</b> O |      | 131.84         | 19.13                | 36.91              | 5.36            | 0.00                  | 1.23                    | 167.52                 |
| BY COUNTY 108                 |            |      | 131.84         | 19.13                | 36.91              | 5.36            | 0.00                  | 1.23                    | 167.52                 |
| TOTAL FOR 0029 CITY OF HIDALO | <b>3</b> O |      | 3,643.66       | 1,153.44             | 493.02             | 152.78          | 0.00                  | 65.31                   | 4,071.37               |
| BY COUNTY 108                 |            |      | 3,643.66       | 1,153.44             | 493.02             | 152.78          | 0.00                  | 65.31                   | 4,071.37               |