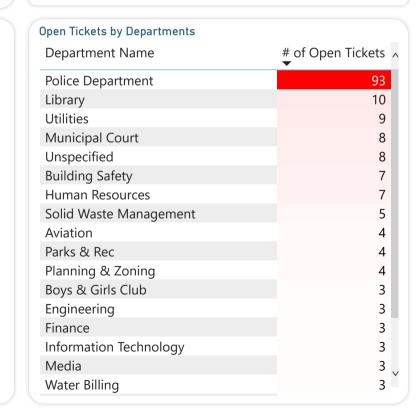

|

#### **RISK MANAGEMENT**

| DATE       | TOPIC             | # OF<br>SESSIONS | PRESENTER          | LOCATION | TIME | # OF<br>ATTENDEES |
|------------|-------------------|------------------|--------------------|----------|------|-------------------|
| 05/26/2023 | LIFTING MECHANICS | 1                | CINDY<br>GUTIERREZ | ZOOM     | 11AM | 35                |



# INFORMATION TECHNOLOGY













| Ope | n Ticket Su     | mmary          |    |                    |                |       |
|-----|-----------------|----------------|----|--------------------|----------------|-------|
|     | Open<br>Tickets | No<br>Comments |    | Waiting<br>Tickets | New<br>Tickets | Total |
|     | 191             | 105            | 90 | 20                 | 7              | 3842  |











Clear Filters

Page 182 of 301

#### **EDINBURG 311 CALL CENTER**

Total calls received: 6,013
Total calls handled: 5,784
Answer rate percentage: 96%
Average hold time: 4 minute

#### **EDINBURG 311 APP**

Total request submitted from May 1 - May 31: 1015

Total request closed: 837
Total request left open: 178

Total request left acknowledged: 648

Average days to close: 60

#### Top six Request Categories

■ Current Month■ Open Request



| Request Category                                               | Current Month | Pre Month        | Total Open          |
|----------------------------------------------------------------|---------------|------------------|---------------------|
| Fire Alarm Test Identification Number                          | 171           | 191