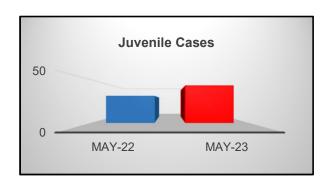

| 209     | 1 70         |  |  |  |
|                                              |         |              |  |  |  |



 Number of assigned cases closed by arrest totaled 209 Arrests. An increase of 7% when compared to last year.

# **Juvenile Investigations Division**

| Juvenile Investigations Cases |                    |                 |  |  |  |  |
|-------------------------------|--------------------|-----------------|--|--|--|--|
| Month/Year                    | Number of<br>Cases | Difference<br>% |  |  |  |  |
| May 2022                      | 31                 | 39%             |  |  |  |  |
| May 2023                      | 43                 | 3976            |  |  |  |  |
|                               |                    |                 |  |  |  |  |



 Reporting month totaled 43 Juvenile cases. An increase of 39% when compared to last year.

| Juvenile Cases Sent to Detention Center for Prosecution |    |       |  |  |  |
|---------------------------------------------------------|----|-------|--|--|--|
| Month/Year Number of Difference %                       |    |       |  |  |  |
| May 2022                                                | 11 | 255%  |  |  |  |
| May 2023                                                | 39 | 25576 |  |  |  |
|                                                         |    |       |  |  |  |



• A total of 39 cases were sent to the Detention Center. An increase of 255% when compared to last year.

| Juvenile Arrests |               |  |  |  |  |
|------------------|---------------|--|--|--|--|
| Arres