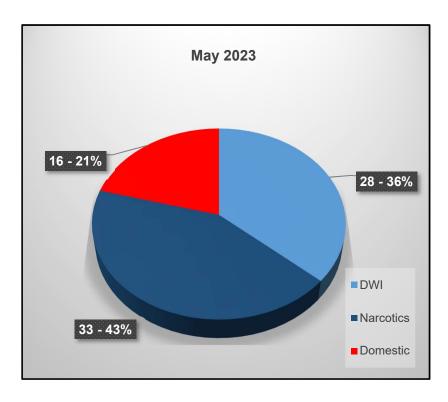

|  |  |  |  |
| Comparison 12.00%        |  |  |  |  |

| Narcotic Arrest Totals<br>May |         |  |  |
|-------------------------------|---------|--|--|
| Year 2022 2023                |         |  |  |
| Total                         | 52 33   |  |  |
| Comparison                    | -36.54% |  |  |

| Arrest Totals By Description<br>May |       |      |  |  |
|-------------------------------------|-------|------|--|--|
| Description                         | 2022  | 2023 |  |  |
| Domestic                            | 21 16 |      |  |  |
| DWI                                 | 25 28 |      |  |  |
| Narcotic                            | 52 33 |      |  |  |
| Total 98 77                         |       |      |  |  |
| Comparison -21.43%                  |       | 43%  |  |  |





# **Communications Calls for Service**

| Calls for Service May |      |      |              |
|-----------------------|------|------|--------------|
| Day of the Week       | 2022 | 2023 | Difference % |
| Sunday                | 848  | 649  | -23.47%      |
| Monday                | 984  | 952  | -3.25%       |
| Tuesday               | 1035 | 942  | -8.99%       |
| Wednesday             | 795  | 993  | 24.91%       |
| Thursday              | 796  | 764  | -4.02%       |
| Friday                | 748  | 821  | 9.76%        |
| Saturday              | 706  | 695  | -1.56%       |
| Total                 | 5912 | 5816 | -1.62%       |

- May 2023 totaled 5816 calls for service.
- A decrease of 1.62% when compared to 2022.



# **Training Division**

• Training hours totaled 4,117 hours