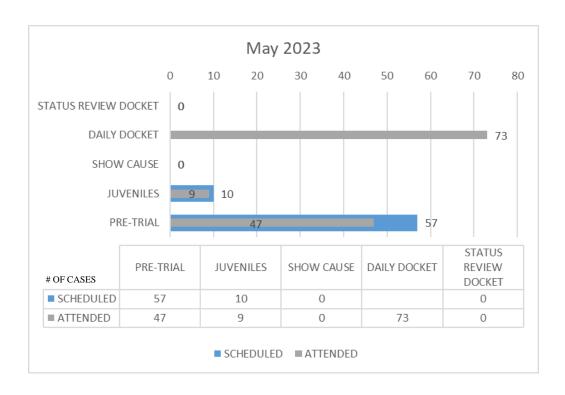

g court records, processing cases, preparing for and coordinating trials, and assisting court users. As cases progress through the judicial system, clerks are required to perform many technical and detailed procedures.

Court Hearings are prepared to determine temporary, agreed, or some procedural matters regarding the citations/complaints. Court clerks work diligently to provide equal and impartial justice under the law as well as; process each case efficiently and without delay.

| MAY 2023 Hearings Scheduled                              |   |   |  |  |  |
|----------------------------------------------------------|---|---|--|--|--|
| Pre-Trial Hearings Juvenile Hearings Show Cause Hearings |   |   |  |  |  |
| 2                                                        | 1 | 0 |  |  |  |



\*DAILY DOCKET: Walk ins/Zoom to speak with the Judge



# PARKS AND RECREATION









#### **MEMORANDUM**

**DATE:** May 2023

**TO:** Lee Tamez

**FROM:** Rolando "Ronnie" Rodriguez, Recreation Manager

**SUBJECT:** Monthly Report for May, 2023

#### **Recreation Athletic Division Monthly Report for May 2023**

The Recreation Athletic Division is supervised by Ronnie Rodriguez, Recreation Manager, Sonny Rodriguez, Recreation Supervisor, Esmeralda Cerda, Program Coordinator II, Paulo Ibarra, Program Coordinator II, John Michael Trevino, Program Coordinator II, Jackie Renteria, Program Coordinator II, Amanda Hernandez, Program Coordinator II, and John Almeida, Program Coordinator II. The Recreation Athletic Division staff implemented the following athletic programs and special events.