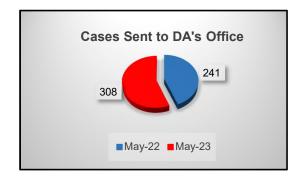

904             | -8%  |  |
| May 2023                  | 831             | -070 |  |
|                           |                 |      |  |



Criminal Investigations reported a total of 831 cases. This reflects a decrease of 8%.

| Cases Sent to DA's Office for Prosecution |                    |              |  |  |  |  |
|-------------------------------------------|--------------------|--------------|--|--|--|--|
| Month/Year                                | Number of<br>Cases | Difference % |  |  |  |  |
| May 2022                                  | 241                | 28%          |  |  |  |  |
| May 2023                                  | 308                | 20%          |  |  |  |  |
|                                           |                    |              |  |  |  |  |



• A total of 308 cases were sent to DA's Office. An increase of 28% when compared to last year.

| Number of Assigned Cases closed by<br>Arrest |         |              |  |  |  |
|----------------------------------------------|---------|--------------|--|--|--|
| Month/Year                                   | Arrests | Difference % |  |  |  |
| May 2022                                     | 196     | 7%           |  |  |  |
| May 2023                                     | 209     | 1 70         |  |  |  |
|                                              |         |              |  |  |  |



 Number of assigned cases closed by arrest totaled 209 Arrests. An increase of 7% when compared to last year.

# **Juvenile Investigations Division**

| Juvenile Investigations Cases |