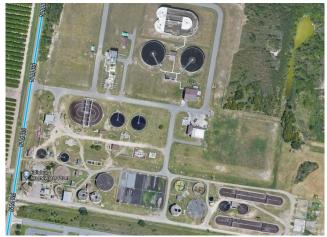

TAX COLLECTION SYSTEM DEPOSIT DISTRIBUTION JURISDICTION SUMMARY INCLUDES AG ROLLBACK

PAGE:

FROM: 05/01/2023 THRU 05/31/2023 UPDATE MODE JURISDICTION: ALL

| ACCOUNT                       | EAR DEP    | OSIT | LEVY COLLECTED | RENDITION<br>PENALTY | P & I<br>COLLECTED | RENDITION P & I | RENDITION<br>DISCOUNT | APPRAISAL<br>COMMISSION | DISBURSEMENT<br>AMOUNT |
|-------------------------------|------------|------|----------------|----------------------|--------------------|-----------------|-----------------------|-------------------------|------------------------|
| CURR FOR 0021 CITY OF ALTON   |            |      | 143.24         | 13.02                | 18.62              | 1.69            | 0.00                  | 0.73                    | 161.13                 |
| BY COUNTY 108                 |            |      | 143.24         | 13.02                | 18.62              | 1.69            | 0.00                  | 0.73                    | 161.13                 |
| DELQ FOR 0021 CITY OF ALTON   |            |      | 0.00           | 0.00                 | 0.00               | 0.00            | 0.00                  | 0.00                    | 0.00                   |
| TOTAL FOR 0021 CITY OF ALTON  |            |      | 143.24         | 13.02                | 18.62              | 1.69            | 0.00                  | 0.73                    | 161.13                 |
| BY COUNTY 108                 |            | ÷    | 143.24         | . 13.02              | 18.62              | 1.69            | 0.00                  | 0.73                    | 161.13                 |
| CURR FOR 0022 CITY OF EDINBU  | JRG        |      | 1,508.74       | 54.64                | 215.18             | 20.89           | 0.00                  | 3.78                    | 1,720.14               |
| BY COUNTY 108                 |            |      | 1,508.74       | 54.64                | 215.18             | 20.89           | 0.00                  | 3.78                    | 1,720.14               |
| DELQ FOR 0022 CITY OF EDINBU  | JRG        |      |                | 85.70                | 334.01             | 31.29           | 0.00                  | 5.85                    | 1,245.27               |
| BY COUNTY 108                 |            |      | 917.11         | 85.70                | 334.01             | 31.29           | 0.00                  | 5.85                    | 1,245.27               |
| TOTAL FOR 0022 CITY OF EDINBU | JRG        |      | 2,425.85       | 140.34               | 549.19             | 52.18           | 0.00                  | 9.63                    | 2,965.41               |
| BY COUNTY 108                 |            |      | 2,425.85       | 140.34               | 549.19             | 52.18           | 0.00                  | (9.63)                  | 2,965.41               |
| CURR FOR 0023 CITY OF ELSA    |            |      | 119.70         | 10.88                | 15.56              | 1.41            | 0.00                  | 0.61                    | 134.65                 |
| BY COUNTY 108                 |            |      | 119.70         | 10.88                | 15.56              | 1.41            | 0.00                  | 0.61                    | 134.65                 |
| DELQ FOR 0023 CITY OF ELSA    |            |      | 0.00           | 0.00                 | . 0.00             | 0.00            | 0.00                  | 0.00                    | 0.00                   |
| TOTAL FOR 0023 CITY OF ELSA   |            | •    | 119.70         | 10.88                | 15.56              | 1.41            | 0.00                  | 0.61                    | 134.65                 |
| BY COUNTY 108                 |            |      | 119.70         | 10.88                | 15.56              | 1.41            | 0.00                  | 0.61                    | 134.65                 |
| CURR FOR 0024 CITY OF EDCOU   | CH         |      | 173.35         | 15.76                | 22.54              | 2.05            | 0.00                  | 0.89                    | 195.00                 |
| BY COUNTY 108                 |            |      | 173.35         | 15.76                | 22.54              | 2.05            | 0.00                  | 0.89                    | 195.00                 |
| DELQ FOR 0024 CITY OF EDCOUG  |            |      | 0.00           | 0.00                 | 0.00               | 0.00            | 0.00                  | 0.00                    | 0.00                   |
| TOTAL FOR 0024 CITY OF EDCOUG | CH         |      | 173.35         | 15.76                | 22.54              | 2.05            | 0.00                  | 0.89                    | 195.00                 |
| BY COUNTY 108                 |            | •    | 173.35         | 15.76                | 22.54              | 2.05            | 0.00                  | 0.89                    | 195.00                 |
| CURR FOR 0027 CITY OF PALMVI  | EEW        |      | 737.10         | 87.62                | 95.01              | 11.33           | 0.00                  | 4.95                    | 827.16                 |
| - BY COUNTY 108               |            |      | 737.10         | 87.62                | 95.01              | 11.33           | 0.00                  | 4.95                    | 827.16                 |
| DELQ FOR 0027 CITY OF PALMV   | (EW        |      | 133.02         | 12.10                | 50.19              | 4.56            | 0.00                  | 0.83                    | 182.38                 |
| BY COUNTY 108                 |            |      | 133.02         | 12.10                | 50.19              | 4.56            | 0.00                  | 0.83                    | 182.38                 |
| TOTAL FOR 0027 CITY OF PALMV  | CEW        |      | 870.12         | 99.72                | 145.20             | 15.89           | 0.00                  | 5.78                    | 1,009.54               |
| BY COUNTY 108                 |            |      | 870.12         | 99.72                | 145.20             | 15.89           | 0.00                  | 5.78                    | 1,009.54               |
| CURR FOR 0028 CITY OF MERCEI  | DES        |      | 2,330.14       | 211.83               | 302.92             | 27.54           | 0.00                  | 11.97                   | 2,621.09               |
| BY COUNTY 108                 |            |      | 2,330.14       | 211.83               | 302.92             | 27.54           | 0.00                  | 11.97                   | 2,621.09               |
| DELQ FOR 0028 CITY OF MERCEI  | DES        |      | 0.00           | 0.00                 | 0.00               | 0.00            | 0.00                  | 0.00                    | 0.00                   |
| TOTAL FOR 0028 CITY OF MERCEI | DES        |      | 2,330.14       | 211.83               | 302.92             | 27.54           | 0.00                  | 11.97                   | 2,621.09               |
| BY COUNTY 108                 |            |      | 2,330.14       | 211.83               | 302.92             | 27.54           | 0.00                  | 11.97                   | 2,621.09               |
| CURR FOR 0029 CITY OF HIDALO  | <b>3</b> 0 |      | 3,511.82       | 1,134.31             | 456.11             | 147.42          | 0.00                  | 64.08                   | 3,903.85               |
| BY COUNTY 108 ~               |            |      | 3,511.82       | 1,134.31             | 456.11             | 147.42          | 0.00                  | 64.08                   | 3,903.85               |
| DELQ FOR 0029 CITY OF HIDALO  | <b>3</b> O |      | 131.84         | 19.13                | 36.91              | 5.36            | 0.00                  | 1.23                    | 167.52                 |
| BY COUNTY 108                 |            |      | 131.84         | 19.13                | 36.91              | 5.36            | 0.00                  | 1.23                    | 167.52                 |
| TOTAL FOR 0029 CITY OF HIDALO | <b>3</b> O |      | 3,643.66       | 1,153.44             | 493.02             | 152.78          | 0.00                  | 65.31                   | 4,071.37               |
| BY COUNTY 108                 |            |      | 3,643.66       | 1,153.44             | 493.02             | 152.78          | 0.00                  | 65.31                   | 4,071.37               |