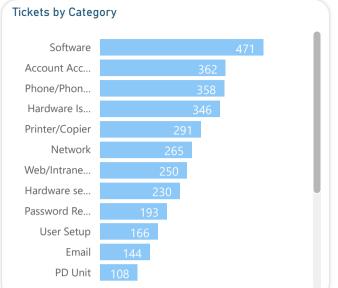

| COMMUNITY ROOM   | 10AM | 21                |
|            | LUNCH & LEARN   |                  | DHR – JANELLE |                  |      |                   |
|            | MENTAL HEALTH   |                  | MARTINEZ,     |                  |      |                   |
| 05/10/2023 | AWARENESS       | 1                | LPC           | COUNCIL CHAMBERS | 12PM | 105               |

#### **RISK MANAGEMENT**

| DATE       | TOPIC             | # OF<br>SESSIONS | PRESENTER          | LOCATION | TIME | # OF<br>ATTENDEES |
|------------|-------------------|------------------|--------------------|----------|------|-------------------|
| 05/26/2023 | LIFTING MECHANICS | 1                | CINDY<br>GUTIERREZ | ZOOM     | 11AM | 35                |



# INFORMATION TECHNOLOGY













| Ope | n Ticket Su     | mmary          |    |                    |                |       |
|-----|-----------------|----------------|----|--------------------|----------------|-------|
|     | Open<br>Tickets | No<br>Comments |    | Waiting<br>Tickets | New<br>Tickets | Total |
|     | 191             | 105            | 90 | 20                 | 7              | 3842  |











Clear Filters

Page 182 of 301

#### **EDINBURG 311 CALL CENTER**

Total calls received: 6,013
Total calls handled: 5,784
Answer rate percentage: 96%
Average hold time: 4 minute

#### **EDINBURG 311 APP**

Total request submitted from May 1 - May 31: 1015

Total request closed: 837
Total request left open: 178

Total request left acknowledged: 648

Average days to close: 60

#### Top six Request Categories