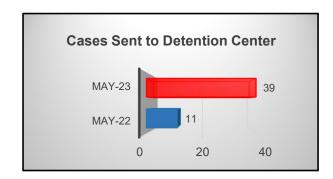

| 39%             |  |  |  |  |
| May 2023                      | 43                 | 3976            |  |  |  |  |
|                               |                    |                 |  |  |  |  |



 Reporting month totaled 43 Juvenile cases. An increase of 39% when compared to last year.

| Juvenile Cases Sent to Detention Center for Prosecution |    |       |  |  |  |
|---------------------------------------------------------|----|-------|--|--|--|
| Month/Year Number of Difference %                       |    |       |  |  |  |
| May 2022                                                | 11 | 255%  |  |  |  |
| May 2023                                                | 39 | 25576 |  |  |  |
|                                                         |    |       |  |  |  |



• A total of 39 cases were sent to the Detention Center. An increase of 255% when compared to last year.

| Juvenile Arrests |               |  |  |  |  |
|------------------|---------------|--|--|--|--|
| Arrests          | Difference %  |  |  |  |  |
| 16               | 88%           |  |  |  |  |
| 30               | 0070          |  |  |  |  |
|                  |               |  |  |  |  |
|                  | Arrests<br>16 |  |  |  |  |



 Reporting month totaled 30 arrests for this year. An increase of 88% when compared to last year.



# **PUBLIC WORKS**







| PUBLIC WORKS MONTHLY REPORT                 |               |             |  |  |  |  |  |  |  |
|---------------------------------------------|---------------|-------------|--|--|--|--|--|--|--|
| May 2023