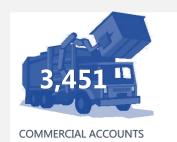

| -         | 40       |
| Streets - Completed::(# of)                         | 9         | 48       |
| ROW - Completed:(# of)                              | 38        | 86       |
| Traffic - Completed:(# of)                          | 9         | 21       |
| Stormwater - Completed:(# of)                       | 7         | 1        |
| Street Lights - Completed:(# of)                    | /         | 32       |



# SOLID WASTE MANAGEMENT









#### CITY OF EDINBURG REGIONAL SANITARY LANDFILL MONTHLY DISPOSAL TONNAGE 140,000 126,843 114,350 120,000 100,000 80,000 41,085 60,000 27.864 22,854 12,193 8,189 40,000 20,000 **QUARTER 1 QUARTER 2 APR 2023** MAY 2023 FY 2022-2023 ■TYPE 1 ■TYPE 4 \*BASED ON 2021 CENSUS



# 1,838 ACTIVE CURBSIDE RECYCLING ACCOUNTS 9% PARTICIPATION RATE







**ROLL-OFF SERVICE REQUESTS** 

#### **EDINBURG 311**

#### SEECLICKFIX WORK ORDERS RECEIVED



#### MISSED COLLECTION SERVICES DOCUMENTED



RESIDENTIAL

COMMERCIAL

**MAY 2023** 





# **UTILITIES**









#### **Wastewater Plant Monthly Report May 2023**



Edinburg Wastewater Treatment Plant - 1202 N. M. Road, Edinburg Texas 78538

| RAW WASTEWATER (INFLUENT) (MGD) |          |       |        |      | <u>M</u> C | ONTHLY PLAN | T CAPACITY       |
|---------------------------------|----------|-------|--------|------|------------|-------------|------------------|
| Max<br>Capacity                 | Total MG | AVG.  | MAX.   | MIN. | MGD        | AVG. MGD    | TREATMENT % CAP. |
| 12.3                            | 307.04   | 9.904 | 12.973 | 8.95 | 12.3       | 9.904       | 80%