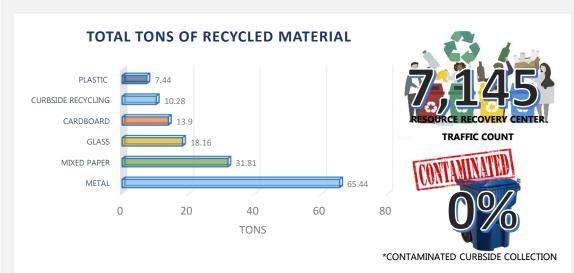

| 19       |
| SeeClickFix WORK ORD                                | -         | 40       |
| Streets - Completed::(# of)                         | 9         | 48       |
| ROW - Completed:(# of)                              | 38        | 86       |
| Traffic - Completed:(# of)                          | 9         | 21       |
| Stormwater - Completed:(# of)                       | 7         | 1        |
| Street Lights - Completed:(# of)                    | /         | 32       |



# SOLID WASTE MANAGEMENT









#### CITY OF EDINBURG REGIONAL SANITARY LANDFILL MONTHLY DISPOSAL TONNAGE 140,000 126,843 114,350 120,000 100,000 80,000 41,085 60,000 27.864 22,854 12,193 8,189 40,000 20,000 **QUARTER 1 QUARTER 2 APR 2023** MAY 2023 FY 2022-2023 ■TYPE 1 ■TYPE 4 \*BASED ON 2021 CENSUS



# 1,838 ACTIVE CURBSIDE RECYCLING ACCOUNTS 9% PARTICIPATION RATE







**ROLL-OFF SERVICE REQUESTS** 

#### **EDINBURG 311**

#### SEECLICKFIX WORK ORDERS RECEIVED



#### MISSED COLLECTION SERVICES DOCUMENTED



RESIDENTIAL

COMMERCIAL

**MAY 2023** 





# **UTILITIES**









#### **Wastewater Plant Monthly Report May 2023**



Edinburg Wastewater Treatment Plant - 1202 N. M. Road, Edinburg Texas 78538

| RAW WASTEWATER (INFLUENT) (MGD) |          |       |        |      | <u>M</u> C | ONTHLY PLAN | T CAPACITY       |
|---------------------------------|----------|-------|--------|------|------------|-------------|------------------|
| Max<br>Capacity                 | Total MG | AVG.  | MAX.   | MIN. | MGD        | AVG. MGD    | TREATMENT % CAP. |
| 12.3