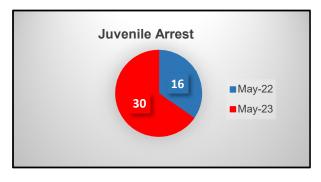

|-------|--|--|--|
| Month/Year Number of Difference %                       |    |       |  |  |  |
| May 2022                                                | 11 | 255%  |  |  |  |
| May 2023                                                | 39 | 25576 |  |  |  |
|                                                         |    |       |  |  |  |



• A total of 39 cases were sent to the Detention Center. An increase of 255% when compared to last year.

| Juvenile Arrests |               |  |  |  |  |
|------------------|---------------|--|--|--|--|
| Arrests          | Difference %  |  |  |  |  |
| 16               | 88%           |  |  |  |  |
| 30               | 0070          |  |  |  |  |
|                  |               |  |  |  |  |
|                  | Arrests<br>16 |  |  |  |  |



 Reporting month totaled 30 arrests for this year. An increase of 88% when compared to last year.



# **PUBLIC WORKS**







| PUBLIC WORKS MONTHLY REPORT                 |               |             |  |  |  |  |  |  |  |
|---------------------------------------------|---------------|-------------|--|--|--|--|--|--|--|
| May 2023                                    | MONTHLY       | YTD         |  |  |  |  |  |  |  |
| STREETS-POTHOLE PATCHING                    |               |             |  |  |  |  |  |  |  |
| Pothole Patched (# of)                      | 3518          | 10965       |  |  |  |  |  |  |  |
| Cold Mix Used (Tons)                        | 128           | 374.5       |  |  |  |  |  |  |  |
| Hot Mix Used (Tons)                         | 42.24         | 333.5       |