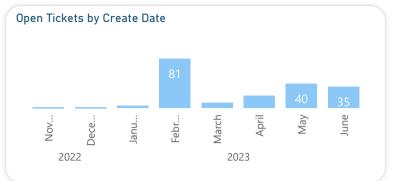

| COMMUNITY ROOM   | 10AM | 21                |
|            | LUNCH & LEARN   |                  | DHR – JANELLE |                  |      |                   |
|            | MENTAL HEALTH   |                  | MARTINEZ,     |                  |      |                   |
| 05/10/2023 | AWARENESS       | 1                | LPC           | COUNCIL CHAMBERS | 12PM | 105               |

#### **RISK MANAGEMENT**

| DATE       | TOPIC             | # OF<br>SESSIONS | PRESENTER          | LOCATION | TIME | # OF<br>ATTENDEES |
|------------|-------------------|------------------|--------------------|----------|------|-------------------|
| 05/26/2023 | LIFTING MECHANICS | 1                | CINDY<br>GUTIERREZ | ZOOM     | 11AM | 35                |



# INFORMATION TECHNOLOGY













| Ope | n Ticket Su     | mmary          |    |                    |                |       |
|-----|-----------------|----------------|----|--------------------|----------------|-------|
|     | Open<br>Tickets | No<br>Comments |    | Waiting<br>Tickets | New<br>Tickets | Total |
|     | 191             | 105            | 90 | 20                 | 7              | 3842  |











Clear Filters

Page 182 of 301

#### **EDINBURG 311 CALL CENTER**

Total calls received: 6,013
Total calls handled: 5,784
Answer rate percentage: 96%
Average hold time: 4 minute

#### **EDINBURG 311 APP**

Total request submitted from May 1 - May 31: 1015

Total request closed: 837
Total request left open: 178

Total request left acknowledged: 648

Average days to close: 60

#### Top six Request Categories