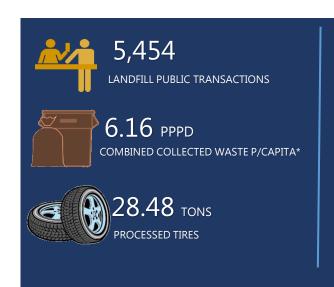

| 9         | 54       |
| Multi-Family: (# of)                                | 65        | 170      |
| Subdivision Over 5 acres: (# of)                    | 5         | 30       |
| Subdivision Less than 5 acres: (# of)               | 3         | 19       |
| SeeClickFix WORK ORD                                | -         | 40       |
| Streets - Completed::(# of)                         | 9         | 48       |
| ROW - Completed:(# of)                              | 38        | 86       |
| Traffic - Completed:(# of)                          | 9         | 21       |
| Stormwater - Completed:(# of)                       | 7         | 1        |
| Street Lights - Completed:(# of)                    | /         | 32       |



# SOLID WASTE MANAGEMENT









#### CITY OF EDINBURG REGIONAL SANITARY LANDFILL MONTHLY DISPOSAL TONNAGE 140,000 126,843 114,350 120,000 100,000 80,000 41,085 60,000 27.864 22,854 12,193 8,189 40,000 20,000 **QUARTER 1 QUARTER 2 APR 2023** MAY 2023 FY 2022-2023 ■TYPE 1 ■TYPE 4 \*BASED ON 2021 CENSUS



# 1,838 ACTIVE CURBSIDE RECYCLING ACCOUNTS 9% PARTICIPATION RATE







**ROLL-OFF SERVICE REQUESTS** 

#### **EDINBURG 311**

#### SEECLICKFIX WORK ORDERS RECEIVED



#### MISSED COLLECTION SERVICES DOCUMENTED



RESIDENTIAL

COMMERCIAL

**MAY 2023** 





# **UTILITIES**









#### **Wastewater Plant Monthly Report May 2023**



Edinburg Wastewater Treatment Plant - 1202 N. M. Road, Edinburg Texas 78538

| RAW WASTEWATER (INFLUENT) (MGD) |          |       |        |      | <u>M</u> C | ONTHLY PLAN | T CAPACITY