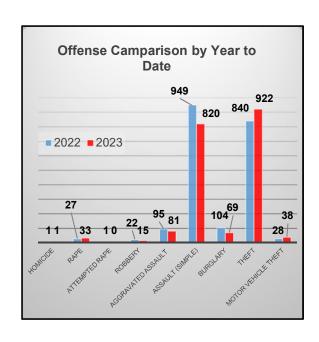

| 1   | 0   | 0.00%   |  |  |
| Robbery                                                                     | 22  | 15  | -31.82% |  |  |
| Aggravated Assault                                                          | 95  | 81  | -14.74% |  |  |
| Assault (Simple)                                                            | 949 | 820 | -13.59% |  |  |
| Burglary                                                                    | 104 | 69  | -33.65% |  |  |
| Theft                                                                       | 840 | 922 | 9.76%   |  |  |
| Motor Vehicle Theft                                                         | 28  | 38  | 35.71%  |  |  |
| Total Offenses Reported 2067 1979 -4.26%                                    |     |     |         |  |  |



- A year to date total of 1,979 offenses were reported.
- A decrease of -4.26% compared to 2022.
- Financial losses reported an increase of 49.53% compared to May 2022.
- Theft accounted for 55% of the financial losses of all crimes for the reporting month.

| Financial Losses Comparison |           |           |                 |  |
|-----------------------------|-----------|-----------|-----------------|--|
| Description                 | May 2022  | May 2023  | Difference<br>% |  |
| Burglary                    | \$16,083  | \$23,870  | 48%             |  |
| Theft                       | \$127,200 | \$133,731 | 5%              |  |
| Motor Vehicle Theft         | \$20,000  | \$86,551  | 333%            |  |
| Total                       | \$163,283 | \$244,152 | 49.53%          |  |