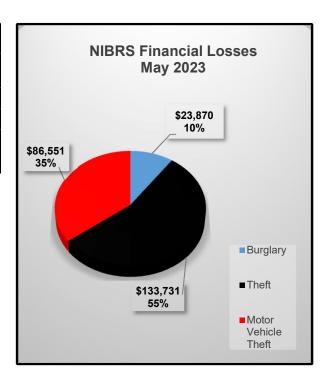

- A year to date total of 1,979 offenses were reported.
- A decrease of -4.26% compared to 2022.
- Financial losses reported an increase of 49.53% compared to May 2022.
- Theft accounted for 55% of the financial losses of all crimes for the reporting month.

| Financial Losses Comparison |           |           |                 |  |
|-----------------------------|-----------|-----------|-----------------|--|
| Description                 | May 2022  | May 2023  | Difference<br>% |  |
| Burglary                    | \$16,083  | \$23,870  | 48%             |  |
| Theft                       | \$127,200 | \$133,731 | 5%              |  |
| Motor Vehicle Theft         | \$20,000  | \$86,551  | 333%            |  |
| Total                       | \$163,283 | \$244,152 | 49.53%          |  |



# **Arrest Data Comparison May**

| Arrest Totals<br>May |                |  |  |  |  |
|----------------------|----------------|--|--|--|--|
| Year                 | Year 2022 2023 |  |  |  |  |
| Total 257 281        |                |  |  |  |  |
| Comparison 9.34%     |                |  |  |  |  |

| Domestic Arrest Totals<br>May |  |  |  |  |
|-------------------------------|--|--|--|--|
| Year 2022 2023                |  |  |  |  |
| Total 21 16                   |  |  |  |  |
| Comparison -23.81%            |  |  |  |  |

| DWI Arrest Totals<br>May |  |  |  |  |
|--------------------------|--|--|--|--|
| Year 2022 2023           |  |  |  |  |
| Total 25 28              |  |  |  |  |
| Comparison 12.00%        |  |  |  |  |

| Narcotic Arrest Totals<br>May |         |  |  |
|-----