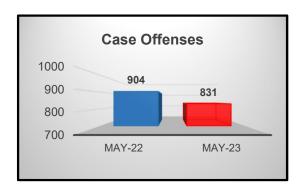

vestigations | 254         | 260         | 2.36%        |
| Accidents on Parking lots       | 91          | 112         | 23.08%       |
| Total                           | 345         | 372         | 7.83%        |

 A total of 372 accidents were reported for the month. An increase of 7.83% when compared to last year.



Of the 372 accidents the "Crash Reporting/Investigations" category accounted for 70%.

# **Criminal Investigations Division**

| Offenses Reported for May |                 |      |  |
|---------------------------|-----------------|------|--|
| Month/Year                | Difference<br>% |      |  |
| May 2022                  | 904             | -8%  |  |
| May 2023                  | 831             | -070 |  |
|                           |                 |      |  |



Criminal Investigations reported a total of 831 cases. This reflects a decrease of 8%.

| Cases Sent to DA's Office for Prosecution |                    |              |  |  |  |  |
|-------------------------------------------|--------------------|--------------|--|--|--|--|
| Month/Year                                | Number of<br>Cases | Difference % |  |  |  |  |
| May 2022                                  | 241                | 28%          |  |  |  |  |
| May 2023                                  | 308                | 20%          |  |  |  |  |
|                                           |                    |              |  |  |  |  |



• A total of 308 cases were sent to DA's Office. An increase of 28% when compared to last year.

| Number of Assigned Cases closed by<br>Arrest