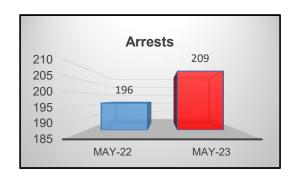

|  |  |  |
| May 2023                                  | 308                | 20%          |  |  |  |  |
|                                           |                    |              |  |  |  |  |



• A total of 308 cases were sent to DA's Office. An increase of 28% when compared to last year.

| Number of Assigned Cases closed by<br>Arrest |         |              |  |  |  |
|----------------------------------------------|---------|--------------|--|--|--|
| Month/Year                                   | Arrests | Difference % |  |  |  |
| May 2022                                     | 196     | 7%           |  |  |  |
| May 2023                                     | 209     | 1 70         |  |  |  |
|                                              |         |              |  |  |  |



 Number of assigned cases closed by arrest totaled 209 Arrests. An increase of 7% when compared to last year.

# **Juvenile Investigations Division**

| Juvenile Investigations Cases |                    |                 |  |  |  |  |
|-------------------------------|--------------------|-----------------|--|--|--|--|
| Month/Year                    | Number of<br>Cases | Difference<br>% |  |  |  |  |
| May 2022                      | 31                 | 39%             |  |  |  |  |
| May 2023                      | 43                 | 3976            |  |  |  |  |
|                               |                    |                 |  |  |  |  |



 Reporting month totaled 43 Juvenile cases. An increase of 39% when compared to last year.

| Juvenile Cases Sent to Detention Center