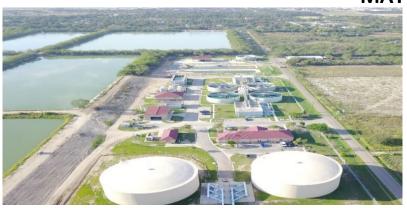

TAX COLLECTION SYSTEM DEPOSIT DISTRIBUTION JURISDICTION SUMMARY INCLUDES AG ROLLBACK

PAGE:

FROM: 05/01/2023 THRU 05/31/2023 UPDATE MODE JURISDICTION: ALL

| ACCOUNT                       | EAR DEP    | OSIT | LEVY COLLECTED | RENDITION<br>PENALTY | P & I<br>COLLECTED | RENDITION P & I | RENDITION<br>DISCOUNT | APPRAISAL<br>COMMISSION | DISBURSEMENT<br>AMOUNT |
|-------------------------------|------------|------|----------------|----------------------|--------------------|-----------------|-----------------------|-------------------------|------------------------|
| CURR FOR 0021 CITY OF ALTON   |            |      | 143.24         | 13.02                | 18.62              | 1.69            | 0.00                  | 0.73                    | 161.13                 |
| BY COUNTY 108                 |            |      | 143.24         | 13.02                | 18.62              | 1.69            | 0.00                  | 0.73                    | 161.13                 |
| DELQ FOR 0021 CITY OF ALTON   |            |      | 0.00           | 0.00                 | 0.00               | 0.00            | 0.00                  | 0.00                    | 0.00                   |
| TOTAL FOR 0021 CITY OF ALTON  |            |      | 143.24         | 13.02                | 18.62              | 1.69            | 0.00                  | 0.73                    | 161.13                 |
| BY COUNTY 108                 |            | ÷    | 143.24         | . 13.02              | 18.62              | 1.69            | 0.00                  | 0.73                    | 161.13                 |
| CURR FOR 0022 CITY OF EDINBU  | JRG        |      | 1,508.74       | 54.64                | 215.18             | 20.89           | 0.00                  | 3.78                    | 1,720.14               |
| BY COUNTY 108                 |            |      | 1,508.74       | 54.64                | 215.18             | 20.89           | 0.00                  | 3.78                    | 1,720.14               |
| DELQ FOR 0022 CITY OF EDINBU  | JRG        |      |                | 85.70                | 334.01             | 31.29           | 0.00                  | 5.85                    | 1,245.27               |
| BY COUNTY 108                 |            |      | 917.11         | 85.70                | 334.01             | 31.29           | 0.00                  | 5.85                    | 1,245.27               |
| TOTAL FOR 0022 CITY OF EDINBU | JRG        |      | 2,425.85       | 140.34               | 549.19             | 52.18           | 0.00                  | 9.63                    | 2,965.41               |
| BY COUNTY 108                 |            |      | 2,425.85       | 140.34               | 549.19             | 52.18           | 0.00                  | (9.63)                  | 2,965.41               |
| CURR FOR 0023 CITY OF ELSA    |            |      | 119.70         | 10.88                | 15.56              | 1.41            | 0.00                  | 0.61                    | 134.65                 |
| BY COUNTY 108                 |            |      | 119.70         | 10.88                | 15.56              | 1.41            | 0.00                  | 0.61                    | 134.65                 |
| DELQ FOR 0023 CITY OF ELSA    |            |      | 0.00           | 0.00                 | . 0.00             | 0.00            | 0.00                  | 0.00                    | 0.00                   |
| TOTAL FOR 0023 CITY OF ELSA   |            | •    | 119.70         | 10.88                | 15.56              | 1.41            | 0.00                  | 0.61                    | 134.65                 |
| BY COUNTY 108                 |            |      | 119.70         | 10.88                | 15.56              | 1.41            | 0.00                  | 0.61                    | 134.65                 |
| CURR FOR 0024 CITY OF EDCOU   | CH         |      | 173.35         | 15.76                | 22.54              | 2.05            | 0.00                  | 0.89                    | 195.00                 |
| BY COUNTY 108                 |            |      | 173.35         | 15.76                | 22.54              | 2.05            | 0.00                  | 0.89                    | 195.00                 |
| DELQ FOR 0024 CITY OF EDCOUG  |            |      | 0.00           | 0.00                 | 0.00               | 0.00            | 0.00                  | 0.00                    | 0.00                   |
| TOTAL FOR 0024 CITY OF EDCOUG | CH         |      | 173.35         | 15.76                | 22.54              | 2.05            | 0.00                  | 0.89                    | 195.00                 |
| BY COUNTY 108                 |            | •    | 173.35         | 15.76                | 22.54              | 2.05            | 0.00                  | 0.89                    | 195.00                 |
| CURR FOR 0027 CITY OF PALMVI  | EEW        |      | 737.10         | 87.62                | 95.01              | 11.33           | 0.00                  | 4.95                    | 827.16                 |
| - BY COUNTY 108               |            |      | 737.10         | 87.62                | 95.01              | 11.33           | 0.00                  | 4.95                    | 827.16                 |
| DELQ FOR 0027 CITY OF PALMV   | (EW        |      | 133.02         | 12.10                | 50.19              | 4.56            | 0.00                  | 0.83                    | 182.38                 |
| BY COUNTY 108                 |            |      | 133.02         | 12.10                | 50.19              | 4.56            | 0.00                  | 0.83                    | 182.38                 |
| TOTAL FOR 0027 CITY OF PALMV  | CEW        |      | 870.12         | 99.72                | 145.20             | 15.89           | 0.00                  | 5.78                    | 1,009.54               |
| BY COUNTY 108                 |            |      | 870.12         | 99.72                | 145.20             | 15.89           | 0.00                  | 5.78                    | 1,009.54               |
| CURR FOR 0028 CITY OF MERCEI  | DES        |      | 2,330.14       | 211.83               | 302.92             | 27.54           | 0.00                  | 11.97                   | 2,621.09               |
| BY COUNTY 108                 |            |      | 2,330.14       | 211.83               | 302.92             | 27.54           | 0.00                  | 11.97                   | 2,621.09               |
| DELQ FOR 0028 CITY OF MERCEI  | DES        |      | 0.00           | 0.00                 | 0.00               | 0.00            | 0.00                  | 0.00                    | 0.00                   |
| TOTAL FOR 0028 CITY OF MERCEI | DES        |      | 2,330.14       | 211.83               | 302.92             | 27.54           | 0.00                  | 11.97                   | 2,621.09               |
| BY COUNTY 108                 |            |      | 2,330.14       | 211.83               | 302.92             | 27.54           | 0.00                  | 11.97                   | 2,621.09               |
| CURR FOR 0029 CITY OF HIDALO  | <b>3</b> 0 |      | 3,511.82       | 1,134.31             | 456.11             | 147.42          | 0.00                  | 64.08                   | 3,903.85               |
| BY COUNTY 108 ~               |            |      | 3,511.82       | 1,134.31             | 456.11             | 147.42          | 0.00                  | 64.08                   | 3,903.85               |
| DELQ FOR 0029 CITY OF HIDALO  | <b>3</b> O |      | 131.84         | 19.13                | 36.91              | 5.36            | 0.00                  | 1.23                    | 167.52                 |
| BY COUNTY 108                 |            |      | 131.84         | 19.13                | 36.91              | 5.36            | 0.00                  | 1.23                    | 167.52                 |
| TOTAL FOR 0029 CITY OF HIDALO | <b>3</b> O |      | 3,643.66       | 1,153.44             | 493.02             | 152.78          | 0.00                  | 65.31                   | 4,071.37               |
| BY COUNTY 108                 |            |      | 3,643.66       | 1,153.44             | 493.02             | 152.78          | 0.00                  | 65.31                   | 4,071.37               |