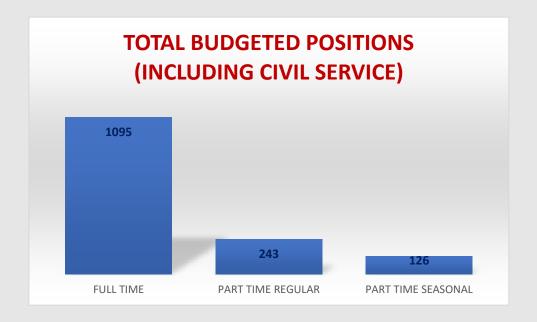

URCES

Vacancies by Classification:

Full Time -68

Part Time Regular - 39

Part Time Seasonal - 32

New Hires: 73

Volunteers: 10

Terminations: 14

Information Sessions: 1

iniornation sessions.

Professional Development Sessions: 1

Appreciation/Recognition Events: 0 Grievances/Complaints (various):6

#### 3. BENEFITS AND WELLNESS

Employees on FMLA: 19

Events: 2



#### 2. CIVIL SERVICE

Civil Service Meetings: 7 Legal Meetings

-Entry Level Exams: 0
-Promotional Exams: 0

**Fire Department** 

-Entry Level Exams: 0

-Promotional Exams: 0

#### 4. RISK MANAGEMENT

Workers' Comp Claims: 15 General Liability Claims: 2 Auto Liability Claims: 2

Auto Physical Damage Claims: 1 Real & Personal Property: 1 Development Sessions: 1

Information Separate 1774 of 301

## **EDINBURG WORKFORCE**



## **CIVIL SERVICE STRENGTH ORDINANCE**





## **HUMAN RESOURCES**

## **MAY 2023 MONTHLY REPORT**







## **HUMAN RESOURCES**

| PERFORMANCE MEASURES        | TOTAL AMOUNT |
|-----------------------------|--------------|
| APPLICATIONS RECEIVED       | <b>87</b> 3  |
| JOB POSTINGS                | 25           |
| APPLICATIONS SCREENED       | <b>87</b> 3  |
| INTERVIEWS CONDUCTED        | 180          |
| TIME TO FILL (DAYS)         | 30           |
| # OF PAF'S PROCESSED        | 32           |
| EXIT INTERVIEWS PROCESSED   | 6            |
| RETIREMENTS PROCESSED       | 1            |
| PUBLIC INFORMATION REQUESTS | 4            |
| VERIFICATIONS OF EMPLOYMENT | 20           |

# BENEFITS AND WELLNESS DIVISION

## **Insurance Carriers**

#### **Core Benefits**

Medical, Vision,