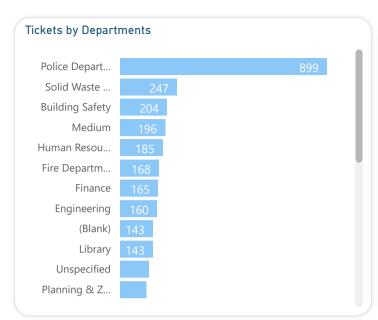

| COMMUNITY ROOM   | 10AM | 21                |
|            | LUNCH & LEARN   |                  | DHR – JANELLE |                  |      |                   |
|            | MENTAL HEALTH   |                  | MARTINEZ,     |                  |      |                   |
| 05/10/2023 | AWARENESS       | 1                | LPC           | COUNCIL CHAMBERS | 12PM | 105               |

#### **RISK MANAGEMENT**

| DATE       | TOPIC             | # OF<br>SESSIONS | PRESENTER          | LOCATION | TIME | # OF<br>ATTENDEES |
|------------|-------------------|------------------|--------------------|----------|------|-------------------|
| 05/26/2023 | LIFTING MECHANICS | 1                | CINDY<br>GUTIERREZ | ZOOM     | 11AM | 35                |



# INFORMATION TECHNOLOGY













| Ope | n Ticket Su     | mmary          |    |                    |                |       |
|-----|-----------------|----------------|----|--------------------|----------------|-------|
|     | Open<br>Tickets | No<br>Comments |    | Waiting<br>Tickets | New<br>Tickets | Total |
|     | 191             | 105            | 90 | 20                 | 7              | 3842  |











Clear Filters

Page 182 of 301

#### **EDINBURG 311 CALL CENTER**

Total calls received: 6,013
Total calls handled: 5,784
Answer rate percentage: 96%
Average hold time: 4 minute

#### **EDINBURG 311 APP**

Total request submitted from May 1 - May 31: 1015

Total request closed: 837
Total request left open: 178

Total request left acknowledged: 648

Average days to close: 60

#### Top six Request Categori