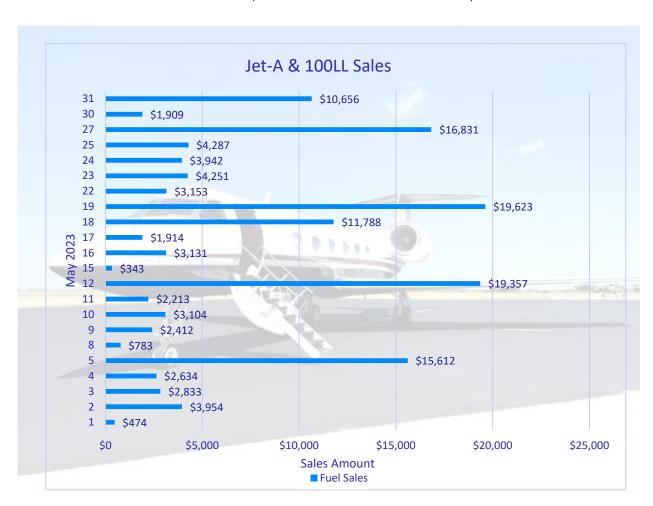

#### **Fuel Sales**

Aircraft take-offs and landings total: 2,416

May 2023 sales total: \$124, 546.42

**Fuel Prices:** 

5/01-08/2023 Jet A: \$6.02 full service 100LL: \$6.52 self-service

5/09-31/2023 Jet A: \$5.75 full service 100LL: \$6.52 self-service