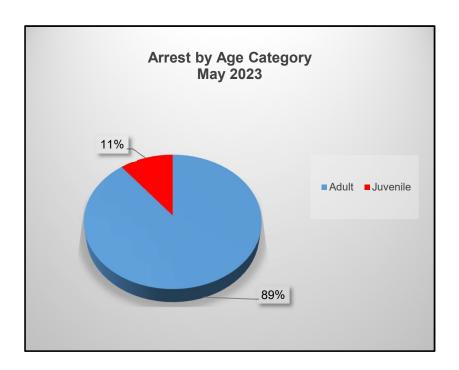

|  |  |  |  |
| Comparison 12.00%        |  |  |  |  |

| Narcotic Arrest Totals<br>May |         |  |  |
|-------------------------------|---------|--|--|
| Year 2022 2023                |         |  |  |
| Total                         | 52 33   |  |  |
| Comparison                    | -36.54% |  |  |

| Arrest Totals By Description<br>May |       |      |  |  |
|-------------------------------------|-------|------|--|--|
| Description                         | 2022  | 2023 |  |  |
| Domestic                            | 21 16 |      |  |  |
| DWI                                 | 25 28 |      |  |  |
| Narcotic                            | 52 33 |      |  |  |
| Total 98 77                         |       |      |  |  |
| Comparison -21.43%                  |       | 43%  |  |  |





# **Communications Calls for Service**

| Calls for Service May |      |      |              |
|-----------------------|------|------|--------------|
| Day of the Week       | 2022 | 2023 | Difference % |
| Sunday                | 848  | 649  | -23.47%      |
| Monday                | 984  | 952  | -3.25%       |
| Tuesday               | 1035 | 942  | -8.99%       |
| Wednesday             | 795  | 993  | 24.91%       |
| Thursday              | 796  | 764  | -4.02%       |
| Friday                | 748  | 821  | 9.76%        |
| Saturday              | 706  | 695  | -1.56%       |
| Total                 | 5912 | 5816 | -1.62%       |

- May 2023 totaled 5816 calls for service.
- A decrease of 1.62% when compared to 2022.



# **Training Division**

• Training hours totaled 4,117 hou