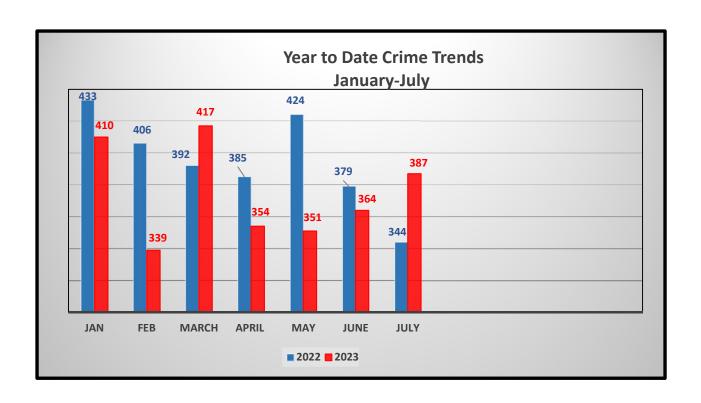

| 1              | 1.263   |
| Los Cielos No. 2                                   | ETJ          | Single Family       | 48             | 14.00   |
| Oak Hill at Villanueva Estates Phase I             | Primary Res. | Single Family       | 37             | 10.002  |
| RG Estates Phase 3                                 | ETJ          | Single Family       | 49             | 10.000  |
| RGV Tacos Del Guerro No. 2                         | Commercial   | Commercial          | 1              | 0.897   |
|                                                    |              |                     | Total Acres:   | 75.44   |
|                                                    |              |                     | FYTD:          | 696.08  |



# **POLICE**







#### **NIBRS CRIME TRENDS YTD**



| NIBRS Crime Total  Jan-July |      |      |  |  |  |  |
|-----------------------------|------|------|--|--|--|--|
| Year                        | 2022 | 2023 |  |  |  |  |
| Total                       | 2763 | 2622 |  |  |  |  |
| Comparison -5.10%           |      |      |  |  |  |  |

### **Records NIBRS Reporting Jan-July**

| City of Edinburg Police Department Summary of Volume By Offense January-July |      |      |         |  |  |  |  |
|------------------------------------------------------------------------------|------|------|---------|--|--|--|--|
| Classification of Offense 2022 2023 % Difference                             |      |      |         |  |  |  |  |
| Homicide                                                                     | 1    | 2    | 100.00% |  |  |  |