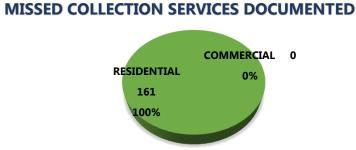

than 5 acres: (# of)               | 1         | 23       |
| SeeClickFix WORK ORD                                | _         |          |
| Streets - Completed::(# of)                         | 2         | 53       |
| ROW - Completed:(# of)                              | 17        | 166      |
| Traffic - Completed:(# of)                          | 1         | 27       |
| Stormwater - Completed:(# of)                       | 0         | 1        |
| Street Lights - Completed:(# of)                    | 2         | 37       |



# SOLID WASTE MANAGEMENT













**RESIDENTIAL ACCOUNTS** 

COMMERCIAL ACCOUNTS

# EDINBURG 311 SEECLICKFIX WORK ORDERS RECEIVED MISSED COMMERCIAL SERVICE MISSED RESIDENTIAL SERVICE MISSED BRUSH ILLEGAL DUMPING DEAD ANIMAL REMOVAL 0 10 20 30 40 50 60 70 80



RESIDENTIAL COMMERCIAL

**JULY 2023** 

**ROLL-OFF SERVICE REQUESTS** 





# **UTILITIES**















#### SYSTEMS DIVISION

| SANITARY SEWER COLLECTION         |               |        |  |  |  |  |  |  |
|-----------------------------------|---------------|--------|--|--|--|--|--|--|
| DESCRIPTION                       | CURRENT MONTH | YTD    |  |  |  |  |  |  |
| Jet & Vacummed S/S Lines          | 2             | 164    |  |  |  |  |  |  |
| Manhole Maintenance               | 490           | 5690   |  |  |  |  |  |  |
| Total Footage of Jetted Lines     | 12420         | 210083 |  |  |  |  |  |  |
| Spotted stub-outs for plumber     | 4             | 48     |  |  |  |  |  |  |
| Spotted sewer mains for plumber   | 85            | 777    |  |  |  |  |  |  |
| Adj./replaced manh