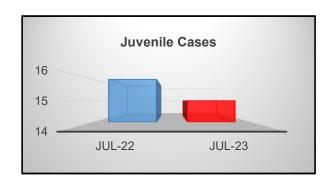

| 207     | -4%              |
| July 2023                                    | 199     | <del>-4</del> /0 |
|                                              |         |                  |



 Number of assigned cases closed by arrest totaled 199 Arrests. A decrease of -4% when compared to last year.

## **Juvenile Investigations Division**

| Juvenile Investigations Cases |                    |                 |
|-------------------------------|--------------------|-----------------|
| Month/Year                    | Number of<br>Cases | Difference<br>% |
| July 2022                     | 16                 | -6%             |
| July 2023                     | 15                 | -0 /0           |
|                               |                    |                 |



• Reporting month totaled 15 Juvenile cases. A decrease of -6% when compared to last year.

| Juvenile Cases Sent to Detention Center for<br>Prosecution |                    |                 |
|------------------------------------------------------------|--------------------|-----------------|
| Month/Year                                                 | Number of<br>Cases | Difference<br>% |
| July 2022                                                  | 23                 | -30%            |
| July 2023                                                  | 16                 | -30 /0          |
|                                                            |                    |                 |



• A total of 14 cases were sent to the Detention Center. A decrease of -30% when compared t