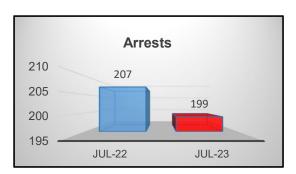

| 217                | 5%              |  |
| July 2023                                 | 228                | 370             |  |
|                                           |                    |                 |  |



 A total of 228 cases were sent to DA's Office. An increase of 5% when compared to last year.

| Number of Assigned Cases closed by<br>Arrest |         |                  |
|----------------------------------------------|---------|------------------|
| Month/Year                                   | Arrests | Difference %     |
| July 2022                                    | 207     | -4%              |
| July 2023                                    | 199     | <del>-4</del> /0 |
|                                              |         |                  |



 Number of assigned cases closed by arrest totaled 199 Arrests. A decrease of -4% when compared to last year.

## **Juvenile Investigations Division**

| Juvenile Investigations Cases |                    |                 |
|-------------------------------|--------------------|-----------------|
| Month/Year                    | Number of<br>Cases | Difference<br>% |
| July 2022                     | 16                 | -6%             |
| July 2023                     | 15                 | -0 /0           |
|                               |                    |                 |



• Reporting month totaled 15 Juvenile cases. A decrease of -6% when compared to last year.

| Juvenile Cases Sent to Detention Center for<br>Prosecution |                    |                 |
|----------