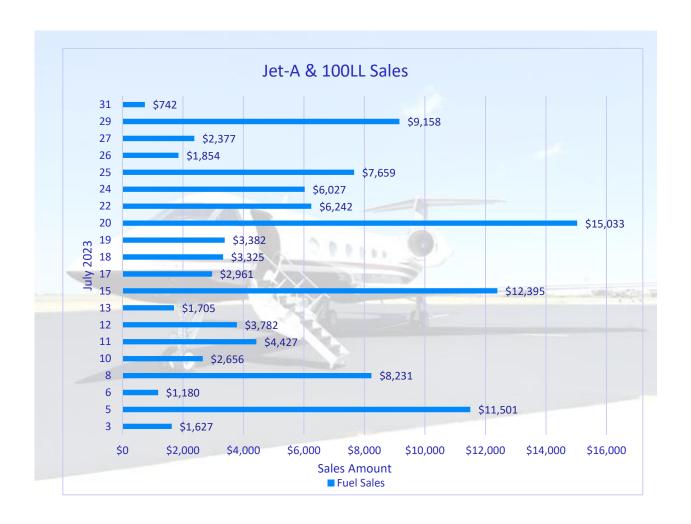

### **Fuel Sales**

Aircraft take-offs and landings total: 972

July 2023 sales total: \$104,637.26

**Fuel Prices:** 

July 1-31 Jet A: \$5.42 full service 100LL: \$5.77 self-service