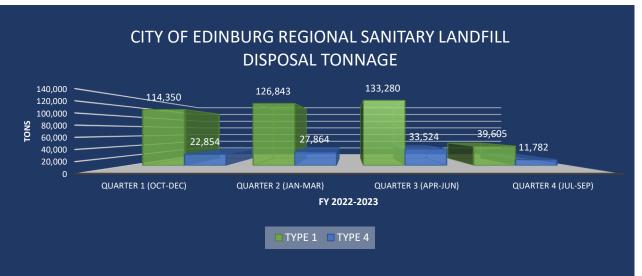

| 7         | 71       |
| Multi-Family: (# of)                                | 24        | 221      |
| Subdivision Over 5 acres: (# of)                    | 7         | 43       |
| Subdivision Less than 5 acres: (# of)               | 1         | 23       |
| SeeClickFix WORK ORD                                | _         |          |
| Streets - Completed::(# of)                         | 2         | 53       |
| ROW - Completed:(# of)                              | 17        | 166      |
| Traffic - Completed:(# of)                          | 1         | 27       |
| Stormwater - Completed:(# of)                       | 0         | 1        |
| Street Lights - Completed:(# of)                    | 2         | 37       |



# SOLID WASTE MANAGEMENT













**RESIDENTIAL ACCOUNTS** 

COMMERCIAL ACCOUNTS

# EDINBURG 311 SEECLICKFIX WORK ORDERS RECEIVED MISSED COMMERCIAL SERVICE MISSED RESIDENTIAL SERVICE MISSED BRUSH ILLEGAL DUMPING DEAD ANIMAL REMOVAL 0 10 20 30 40 50 60 70 80



RESIDENTIAL COMMERCIAL

**JULY 2023** 

**ROLL-OFF SERVICE REQUESTS** 





# **UTILITIES**















#### SYSTEMS DIVISION

| SANITARY SEWER COLLECTION         |               |        |  |  |  |  |  |  |
|-----------------------------------|---------------|--------|--|--|--|--|--|--|
| DESCRIPTION                       | CURRENT MONTH | YTD    |  |  |  |  |  |  |
| Jet & Vacummed S/S Lines          | 2             | 164    |  |  |  |  |  |  |
| Manhole Maintenance               | 490           | 5690   |  |  |  |  |  |  |
| Total Footage of Jetted Lines