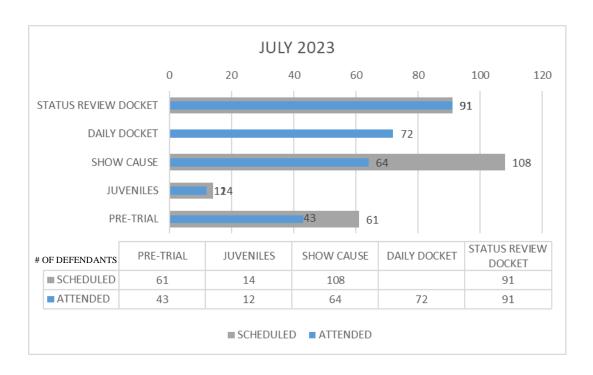

g court records, processing cases, preparing for and coordinating trials, and assisting court users. As cases progress through the judicial system, clerks are required to perform many technical and detailed procedures.

Court Hearings are prepared to determine temporary, agreed, or some procedural matters regarding the citations/complaints. Court clerks work diligently to provide equal and impartial justice under the law as well as; process each case efficiently and without delay.

| JULY 2023 Hearings Scheduled |                   |                     |  |
|------------------------------|-------------------|---------------------|--|
| Pre-Trial Hearings           | Juvenile Hearings | Show Cause Hearings |  |
| 2                            | 1                 | 4                   |  |



\*DAILY DOCKET: Walk ins/Zoom to speak with the Judge



# PARKS AND RECREATION









#### **MEMORANDUM**

**DATE:** August 11, 2023

**TO:** Lee Tamez

**FROM:** Rolando "Ronnie" Rodriguez, Recreation Manager

**SUBJECT:** Monthly Report for August 2023

#### **Recreation Athletic Division Monthly Report for August 2023**

The Recreation Athletic Division is supervised by Ronnie Rodriguez, Recreation Manager, Domingo Rodriguez, Recreation Supervisor, Esmeralda Cerda, Program Coordinator II, Paulo Ibarra, Program Coordinator II, Michael Trevino, Program Coordinator II, Jackie Renteria Program Coordinator II, and John Almeida, Program Coordinator II. The Recreation Athletic Division staff implemented the following athletic programs and special events.

#### **Summer Adult Softball**

S