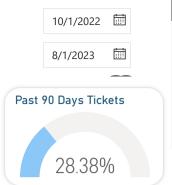

-----------------|
| Police Department      | 66                     |
| Unspecified            | 22                     |
| Municipal Court        | 9                      |
| Building Safety        | 7                      |
| Aviation               | 5                      |
| Solid Waste Management | 5                      |
| Fire Department        | 4                      |
| Library                | 4                      |
| Parks & Rec            | 4                      |
| Boys & Girls Club      | 2                      |
| EDC                    | 2                      |
| Engineering            | 2                      |
| Finance                | 2                      |
| Human Resources        | 2                      |
| Planning & Zoning      | 2                      |





ΑII



**Clear Filters** 

#### **EDINBURG 311 CALL CENTER**

Total calls received: 4,704
Total calls handled: 4,593
Answer rate percentage: 98%
Average hold time: 4 minute

#### **EDINBURG 311 APP**

Total request submitted from July 1 - July 31: 970

Total request closed: 788
Total request left open: 182

Total request left acknowledged: 523

Average days to close: 73

#### Top six Request Categories

■ Current Month■ Open Request



| Request Category                                                               | Current Month | Pre Month              | Total Open |
|--------------------------------------------------------------------------------|---------------|------------------------|------------|
| Fire Alarm Test Identification Number                                          |