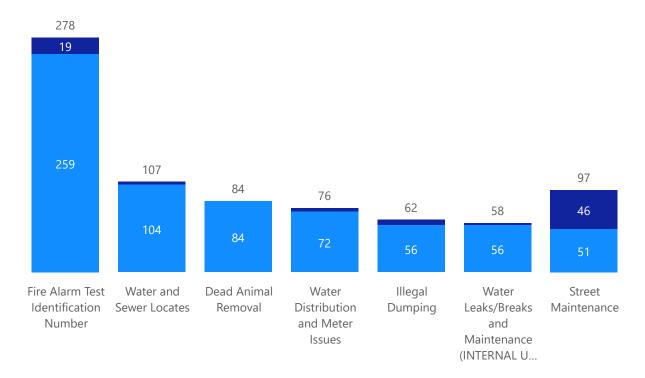

& Rec            | 4                      |
| Boys & Girls Club      | 2                      |
| EDC                    | 2                      |
| Engineering            | 2                      |
| Finance                | 2                      |
| Human Resources        | 2                      |
| Planning & Zoning      | 2                      |





ΑII



**Clear Filters** 

#### **EDINBURG 311 CALL CENTER**

Total calls received: 4,704
Total calls handled: 4,593
Answer rate percentage: 98%
Average hold time: 4 minute

#### **EDINBURG 311 APP**

Total request submitted from July 1 - July 31: 970

Total request closed: 788
Total request left open: 182

Total request left acknowledged: 523

Average days to close: 73

#### Top six Request Categories

■ Current Month■ Open Request



| Request Category                                                               | Current Month | Pre Month              | Total Open |
|--------------------------------------------------------------------------------|---------------|------------------------|------------|
| Fire Alarm Test Identification Number                                          | 259           | 533                    | 19         |
| Water and Sewer Locates                                                        | 104           | 221                    | 3          |
| Dead Animal Removal                                                            | 84            | 134                    | 0          |
| Water Distribution and Meter Issues                                            | 72            | 120