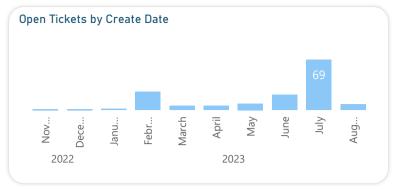

| 5.9           | 1                              |                         |
| Johannes Pangrestu  | 4                 | 10.0          | 1                              |                         |
|                     |                   | 146.1         |                                |                         |
| Alma Mendez         |                   | 21.2          |                                |                         |
| Rolando Fuentes     | 4                 | 12.2          |                                |                         |
| Silvano Molina      | 6                 | 17.9          |                                |                         |
| Stuart Francis-Love | 4                 | 17.9          |                                |                         |



| Open Ticket    | Summary |                    |    |                |       |
|----------------|---------|--------------------|----|----------------|-------|
| Oper<br>Ticket |         | Overdue<br>Tickets |    | New<br>Tickets | Total |
| 148            | 67      | 42                 | 36 | 8              | 4625  |

| Department Name        | # of Open Tickets<br>▼ |
|------------------------|------------------------|
| Police Department      | 66                     |
| Unspecified            | 22                     |
| Municipal Court        | 9                      |
| Building Safety        | 7                      |
| Aviation               | 5                      |
| Solid Waste Management | 5                      |
| Fire Department        | 4                      |
| Library