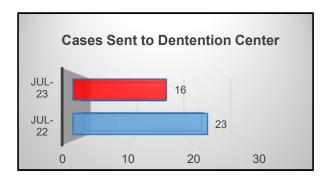

-0 /0           |
|                               |                    |                 |



• Reporting month totaled 15 Juvenile cases. A decrease of -6% when compared to last year.

| Juvenile Cases Sent to Detention Center for<br>Prosecution |                    |                 |
|------------------------------------------------------------|--------------------|-----------------|
| Month/Year                                                 | Number of<br>Cases | Difference<br>% |
| July 2022                                                  | 23                 | -30%            |
| July 2023                                                  | 16                 | -30 /0          |
|                                                            |                    |                 |



• A total of 14 cases were sent to the Detention Center. A decrease of -30% when compared to last year.

| Juvenile Arrests                |               |  |  |  |  |  |  |  |
|---------------------------------|---------------|--|--|--|--|--|--|--|
| Month/Year Arrests Difference % |               |  |  |  |  |  |  |  |
| 16                              | -6%           |  |  |  |  |  |  |  |
| 15                              | -070          |  |  |  |  |  |  |  |
|                                 |               |  |  |  |  |  |  |  |
|                                 | Arrests<br>16 |  |  |  |  |  |  |  |



 Reporting month totaled 15 arrests for this year. A decrease of -6% when compared to last year.



# **PUBLIC WORKS**







| PUBLIC WORKS MONTHLY REPORT                 |