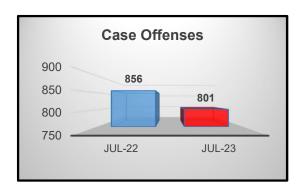

|              |              | ·            |
| Total                           | 314          | 323          | 2.87%        |

 A total of 323 accidents were reported for the month. An increase of 2.87% when compared to last year.



• Of the 323 accidents the "Crash Reporting/Investigations" category accounted for 60%.

### **Criminal Investigations Division**

| Offenses Reported for July |                    |                 |
|----------------------------|--------------------|-----------------|
| Month/Year                 | Number of<br>Cases | Difference<br>% |
| July 2022                  | 856                | -6%             |
| July 2023                  | 801                | -0 /0           |
|                            |                    |                 |



• Criminal Investigations reported a total of 801 cases. This reflects a decrease of -6%.

| Cases Sent to DA's Office for Prosecution |                    |                 |  |
|-------------------------------------------|--------------------|-----------------|--|
| Month/Year                                | Number of<br>Cases | Difference<br>% |  |
| July 2022                                 | 217                | 5%              |  |
| July 2023                                 | 228                | 370             |  |
|                                           |                    |                 |  |



 A total of 228 cases were sent to DA's Office. An increase of 5% when compared to last year.

| Number of Assigned Cases closed by<br>Arrest |         |                  |
|--