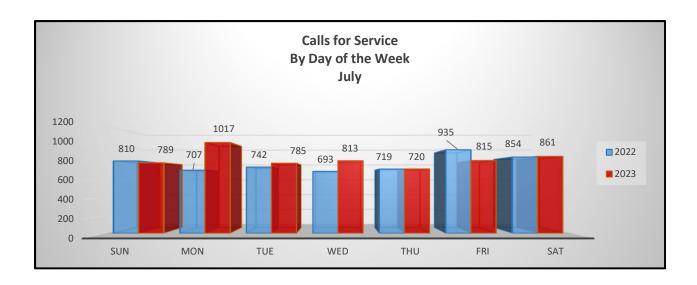

|      |





### **Communications Calls for Service**

| Calls for Service July |      |      |              |  |
|------------------------|------|------|--------------|--|
| Day of the Week        | 2022 | 2023 | Difference % |  |
| Sunday                 | 810  | 789  | -2.59%       |  |
| Monday                 | 707  | 1017 | 43.85%       |  |
| Tuesday                | 742  | 785  | 5.80%        |  |
| Wednesday              | 693  | 813  | 17.32%       |  |
| Thursday               | 719  | 720  | 0.14%        |  |
| Friday                 | 935  | 815  | -12.83%      |  |
| Saturday               | 854  | 861  | 0.82%        |  |
| Total                  | 5460 | 5800 | 6.23%        |  |

- July 2023 totaled 5800 calls for service.
- An increase of 6.23% when compared to 2022.



# **Training Division**

• Training hours totaled 4,093 hours.

|                        | nours totaled 4,093 nours.                                      |                    |             |
|------------------------|-----------------------------------------------------------------|--------------------|-------------|
| Date                   | Course Description                                              | Number of Officers | Total Hours |
| 7/3/2023               | Exam Ch. 28 & 30., Ch.31 Mech. Arrest-41                        | 15                 | 120         |
| 7/4/2023               | 4 <sup>th</sup> of July Holiday                                 | 0                  |             |
| 7/5/2023               | Ch. 31 Mech. Arrest                                             | 1