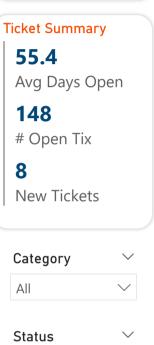

---------------|
| Police Department      | 66                     |
| Unspecified            | 22                     |
| Municipal Court        | 9                      |
| Building Safety        | 7                      |
| Aviation               | 5                      |
| Solid Waste Management | 5                      |
| Fire Department        | 4                      |
| Library                | 4                      |
| Parks & Rec            | 4                      |
| Boys & Girls Club      | 2                      |
| EDC                    | 2                      |
| Engineering            | 2                      |
| Finance                | 2                      |
| Human Resources        | 2                      |
| Planning & Zoning      | 2                      |





ΑII



**Clear Filters** 

#### **EDINBURG 311 CALL CENTER**

Total calls received: 4,704
Total calls handled: 4,593
Answer rate percentage: 98%
Average hold time: 4 minute

#### **EDINBURG 311 APP**

Total request submitted from July 1 - July 31: 970

Total request closed: 788
Total request left open: 182

Total request left acknowledged: 523

Average days to close: 73

#### Top six Request Categories

■ Current Month■ Open Request



| Request Category                                                               | Current Month | Pre Month              | Total Open |
|--------------------------------------------------------------------------------|---------------|------------------------|------------|
| Fire Alarm Test Identification Number                                          | 2