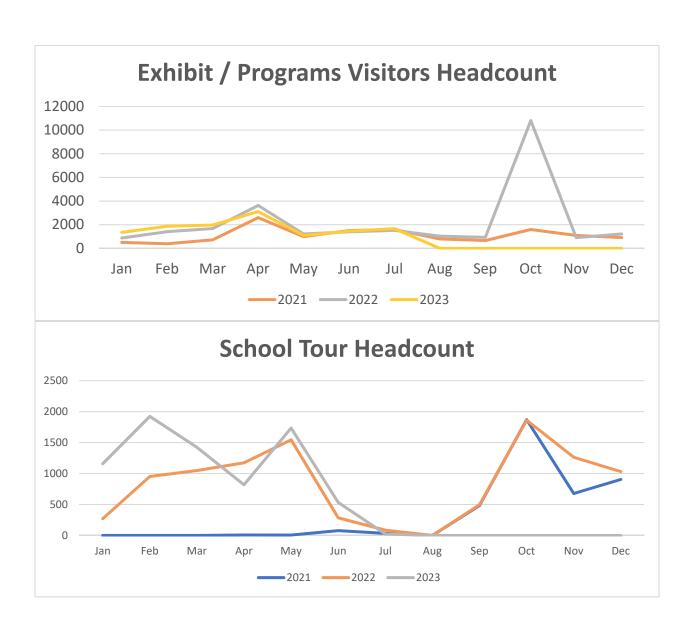

| 59,874  |                 |            |          |
| # of Tours          | 0          | 0.0%     | 125     | 125.0%          |            |          |
| # of Programs       | 3          | 60.0%    | 26      | 76.5%           |            |          |
| # of Program Attend | 383        | 115.4%   | 4,748   | 106.7%          |            |          |
| Free Admission      | 617        | 104.2%   | 6,294   | 105.5%          | 36.2%      | 29.8%    |
| Paid Admission      | 1,064      | 111.4%   | 7,205   | 102.9%          | 62.4%      | 34.1%    |
| Exhibit - Tours     | 23         | 27.1%    | 7,613   | 142.1%          | 1.3%       | 36.1%    |

| Total | 1,704 | 21,112 | 100.0% | 100.0% |
|-------|-------|--------|--------|--------|
|       |       |        |        |        |







## **Synopsis of July Financials**

### **Balance Sheet:**

Working capital (excluding operating reserves) was \$968K, a decrease of \$66K since 7/31/2023. More specifically, \$874K of the working capital assets were unrestricted cash-in-bank. The current liability as of 7/31 was \$117K. The quick ratio (excluding operating reserves) is 9:1.

Investments in the Museum's Operating Reserve market value increased in July by \$2K. The portfolio recognized actual realized gains/(losses) of \$0K in July. Investments in our Endowment Fund increased in market value by \$62K in July. There were 5 sales transactions in our Endowment's portfolio during July resulting in actual realized gains/(losses) of \$28K.

### **P&L (YTD):**

The July P&L reflects a net surplus of \$86K, a \$40K unfavorabl