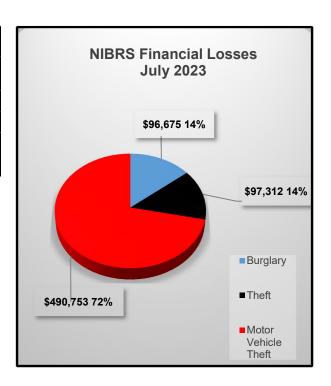

were reported.
- A decrease of -5.10% compared to 2022.
- Financial losses reported an increase of 330% compared to July 2022.
- Theft accounted for 14% of the financial losses of all crimes for the reporting month.

| Financial Losses Comparison |           |           |                 |  |  |  |
|-----------------------------|-----------|-----------|-----------------|--|--|--|
| Description                 | July 2022 | July 2023 | Difference<br>% |  |  |  |
| Burglary                    | \$49,002  | \$96,675  | 97%             |  |  |  |
| Theft                       | \$193,832 | \$97,312  | -50%            |  |  |  |
| Motor Vehicle Theft         | \$114,102 | \$490,753 | 330%            |  |  |  |
| Total                       | \$356,936 | \$684,740 | 91.84%          |  |  |  |



# **Arrest Data Comparison July**

| Arrest Totals<br>July |               |      |  |  |  |
|-----------------------|---------------|------|--|--|--|
| Year                  | 2022          | 2023 |  |  |  |
| Total                 | Total 275 225 |      |  |  |  |
| Comparison -18.18%    |               |      |  |  |  |

| Domestic Arrest Totals<br>July |           |  |  |  |
|--------------------------------|-----------|--|--|--|
| Year                           | 2022 2023 |  |  |  |
| Total                          | 27 27     |  |  |  |
| Comparison 0.00%               |           |  |  |  |

| DWI Arrest Totals<br>July |       |      |  |
|---------------------------|-------|------|--|
| Year                      | 2022  | 2023 |  |
| Total                     | 25 22 |      |  |