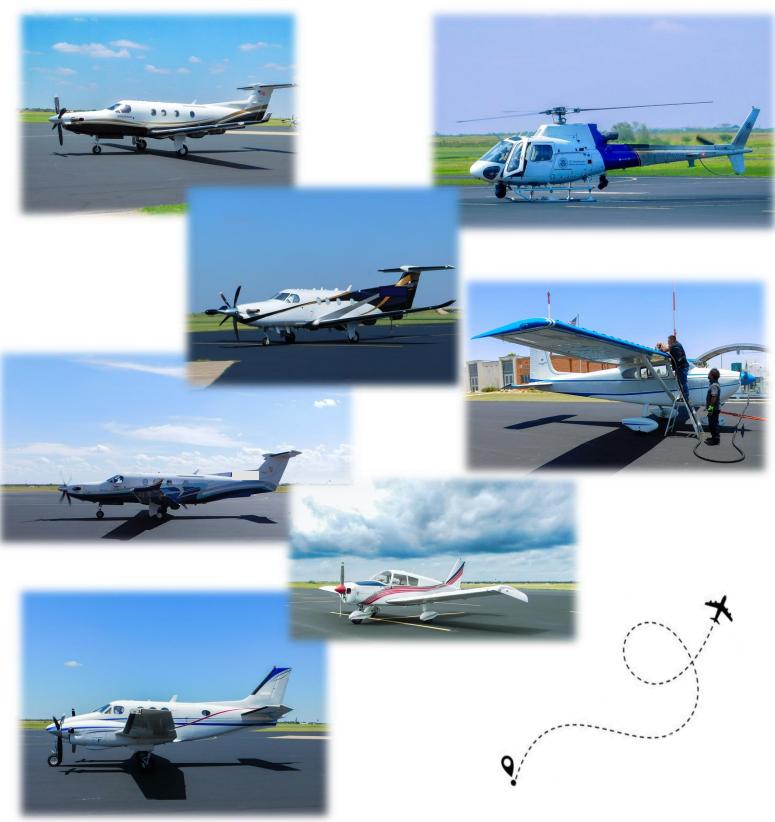

# **AVIATION**

### **Fuel Sales**

Aircraft take-offs and landings total: 972

July 2023 sales total: \$104,637.26

**Fuel Prices:** 

July 1-31 Jet A: \$5.42 full service 100LL: \$5.77 self-service

#### **Equipment Operator:**

- Airfield and perimeter inspections
- Vehicles and equipment inspections
- Airside and landside mowing
- Airfield pond pumping
- Wildlife hazard mitigation
- Runway lighting and navaid maintenance
- Training with new equipment

#### Line Service Technician:

- Fuel truck inspection
- Fuel flow gallonage report
- Fuel sales invoices
- City and courtesy vehicles inspections
- Runway inspections
- Fuel inventory reports
- Unicom communication with air traffic
- Aircraft ground handling line services including marshaling, refueling, baggage handling
- Online training

#### Other:

- Aircraft operations statistics including arrivals, departures, and touch & go
- Bulk fuel purchases and receipts up to 7,700 gallons
- Recurring fuel & filtration quality control testing including Millipore
- Aeronautical and non-aeronautical customer interaction
- City buildings maintenance and repairs terminals, hangars, offices
- NOTAM initiation/cancellation
- · Area weather monitoring
- "Dog Is My Co-pilot" pet rescue mission ground handling
- Recurring rotor wing and fixed wing medevac operations including Driscoll Children's Hospital
- Edinburg PD marked unit daily post during business hours
- Conformance with vendor AARC Spill Prevention Control & Countermeasures, and Storm Water Pollution Prevention Plan
- Aircraft take-offs and landings tally