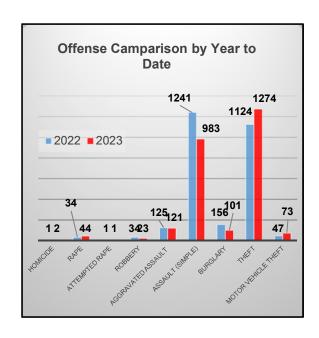

| 34   | 23   | -32.35% |  |  |  |  |
| Aggravated Assault                                                           | 125  | 121  | -3.20%  |  |  |  |  |
| Assault (Simple)                                                             | 1241 | 983  | -20.79% |  |  |  |  |
| Burglary                                                                     | 156  | 101  | -35.26% |  |  |  |  |
| Theft                                                                        | 1124 | 1274 | 13.35%  |  |  |  |  |
| Motor Vehicle Theft                                                          | 47   | 73   | 55.32%  |  |  |  |  |
| Total Offenses Reported                                                      | 2763 | 2622 | -5.10%  |  |  |  |  |



- A year to date total of 2,622 offenses were reported.
- A decrease of -5.10% compared to 2022.
- Financial losses reported an increase of 330% compared to July 2022.
- Theft accounted for 14% of the financial losses of all crimes for the reporting month.

| Financial Losses Comparison |           |           |                 |  |  |  |
|-----------------------------|-----------|-----------|-----------------|--|--|--|
| Description                 | July 2022 | July 2023 | Difference<br>% |  |  |  |
| Burglary                    | \$49,002  | \$96,675  | 97%             |  |  |  |
| Theft                       | \$193,832 | \$97,312  | -50%            |  |  |  |
| Motor Vehicle Theft         | \$114,102 | \$490,753 | 330%            |  |  |  |
| Total                       | \$356,936