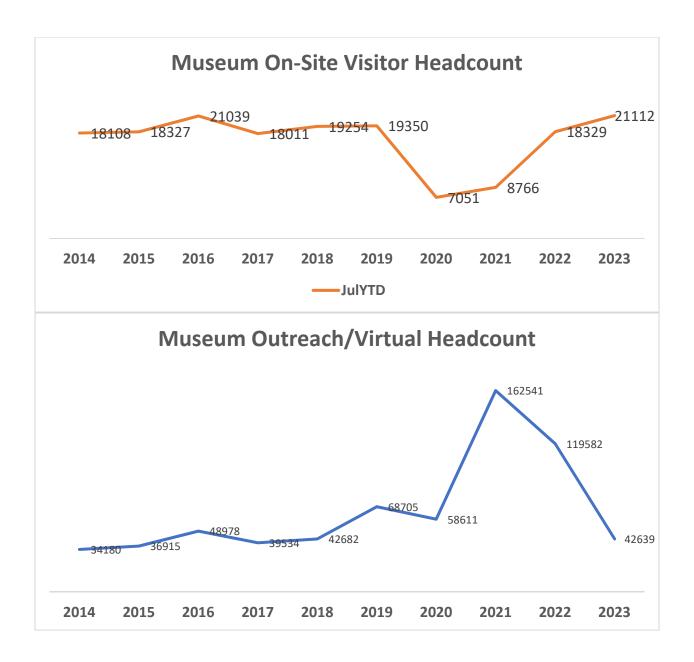

| 59,874  |                 |            |          |
| # of Tours          | 0          | 0.0%     | 125     | 125.0%          |            |          |
| # of Programs       | 3          | 60.0%    | 26      | 76.5%           |            |          |
| # of Program Attend | 383        | 115.4%   | 4,748   | 106.7%          |            |          |
| Free Admission      | 617        | 104.2%   | 6,294   | 105.5%          | 36.2%      | 29.8%    |
| Paid Admission      | 1,064      | 111.4%   | 7,205   | 102.9%          | 62.4%      | 34.1%    |
| Exhibit - Tours     | 23         | 27.1%    | 7,613   | 142.1%          | 1.3%       | 36.1%    |

| Total | 1,704 | 21,112 | 100.0% | 100.0% |
|-------|-------|--------|--------|--------|
|       |       |        |        |        |







## **Synopsis of July Financials**

### **Balance Sheet:**

Working capital (excluding operating reserves) was \$968K, a decrease of \$66K since 7/31/2023. More specifically, \$874K of the working capital assets were unrestricted cash-in-bank. The current liability as of 7/31 was \$117K. The quick ratio (excluding operating reserves) is 9:1.

Investments in the Museum's Operating Reserve market value increased in July by \$2K. The portfolio recognized actual realized gains/(losses) of \$0K in July. Investments in our Endowment Fund increased in market value by \$62K in July. There were 5 sales transactions in our Endowment's portfolio during July resulting in actual realized gains/(losses) of \$28K.

### **P&L (YTD):**

The July P&L reflects a net surplus of \$86K, a \$40K unfavorable va