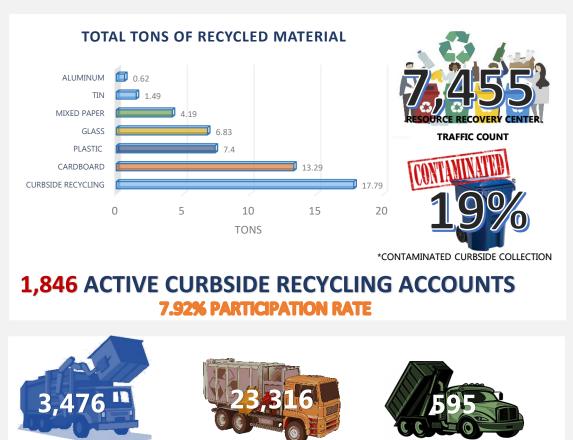

| 7         | 71       |
| Multi-Family: (# of)                                | 24        | 221      |
| Subdivision Over 5 acres: (# of)                    | 7         | 43       |
| Subdivision Less than 5 acres: (# of)               | 1         | 23       |
| SeeClickFix WORK ORD                                | _         |          |
| Streets - Completed::(# of)                         | 2         | 53       |
| ROW - Completed:(# of)                              | 17        | 166      |
| Traffic - Completed:(# of)                          | 1         | 27       |
| Stormwater - Completed:(# of)                       | 0         | 1        |
| Street Lights - Completed:(# of)                    | 2         | 37       |



# SOLID WASTE MANAGEMENT













**RESIDENTIAL ACCOUNTS** 

COMMERCIAL ACCOUNTS

# EDINBURG 311 SEECLICKFIX WORK ORDERS RECEIVED MISSED COMMERCIAL SERVICE MISSED RESIDENTIAL SERVICE MISSED BRUSH ILLEGAL DUMPING DEAD ANIMAL REMOVAL 0 10 20 30 40 50 60 70 80



RESIDENTIAL COMMERCIAL

**JULY 2023** 

**ROLL-OFF SERVICE REQUESTS** 





# **UTILITIES**















#### SYSTEMS DIVISION

| SANITARY SEWER COLLECTION         |               |        |  |  |  |  |  |  |
|-----------------------------------|---------------|--------|--|--|--|--|--|--|
| DESCRIPTION                       | CURRENT MONTH | YTD    |  |  |  |  |  |  |
| Jet & Vacummed S/S Lines          | 2             | 164    |  |  |  |  |  |  |
| Manhole Maintenance               | 490           | 5690   |  |  |  |  |  |  |
| Total Footage of Jetted Lines