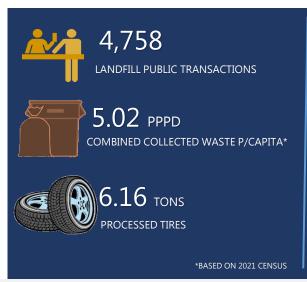

| 7         | 71       |
| Multi-Family: (# of)                                | 24        | 221      |
| Subdivision Over 5 acres: (# of)                    | 7         | 43       |
| Subdivision Less than 5 acres: (# of)               | 1         | 23       |
| SeeClickFix WORK ORD                                | _         |          |
| Streets - Completed::(# of)                         | 2         | 53       |
| ROW - Completed:(# of)                              | 17        | 166      |
| Traffic - Completed:(# of)                          | 1         | 27       |
| Stormwater - Completed:(# of)                       | 0         | 1        |
| Street Lights - Completed:(# of)                    | 2         | 37       |



# SOLID WASTE MANAGEMENT













**RESIDENTIAL ACCOUNTS** 

COMMERCIAL ACCOUNTS

# EDINBURG 311 SEECLICKFIX WORK ORDERS RECEIVED MISSED COMMERCIAL SERVICE MISSED RESIDENTIAL SERVICE MISSED BRUSH ILLEGAL DUMPING DEAD ANIMAL REMOVAL 0 10 20 30 40 50 60 70 80



RESIDENTIAL COMMERCIAL

**JULY 2023** 

**ROLL-OFF SERVICE REQUESTS** 





# **UTILITIES**















#### SYSTEMS DIVISION

| SANITARY SEWER COLLECTION         |               |        |  |  |  |  |  |  |
|-----------------------------------|---------------|--------|--|--|--|--|--|--|
| DESCRIPTION                       | CURRENT MONTH | YTD    |  |  |  |  |  |  |
| Jet & Vacummed S/S Lines          | 2             | 164    |  |  |  |  |  |  |
| Manhole Maintenance               | 490           | 5690   |  |  |  |  |  |  |
| Total Footage of Jetted Lines