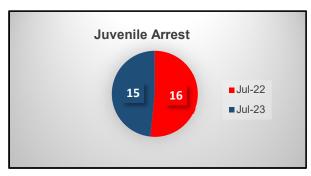

| 16                 | -30 /0          |
|                                                            |                    |                 |



• A total of 14 cases were sent to the Detention Center. A decrease of -30% when compared to last year.

| Juvenile Arrests                |               |  |  |  |  |  |  |  |
|---------------------------------|---------------|--|--|--|--|--|--|--|
| Month/Year Arrests Difference % |               |  |  |  |  |  |  |  |
| 16                              | -6%           |  |  |  |  |  |  |  |
| 15                              | -070          |  |  |  |  |  |  |  |
|                                 |               |  |  |  |  |  |  |  |
|                                 | Arrests<br>16 |  |  |  |  |  |  |  |



 Reporting month totaled 15 arrests for this year. A decrease of -6% when compared to last year.



# **PUBLIC WORKS**







| PUBLIC WORKS MONTHLY REPORT                 |            |             |  |  |  |  |
|---------------------------------------------|------------|-------------|--|--|--|--|
| July 2023                                   | MONTHLY    | YTD         |  |  |  |  |
| STREETS-POTHOLE PATO                        | HING       |             |  |  |  |  |
| Pothole Patched (# of)                      | 296        | 12860       |  |  |  |  |
| Cold Mix Used (Tons)                        | 12         | 470.4       |  |  |  |  |
| Hot Mix Used (Tons)                         | 35.82      | 382.09      |  |  |  |  |
| Primer MS-1 Used (Gallons)                  | 0          | 20