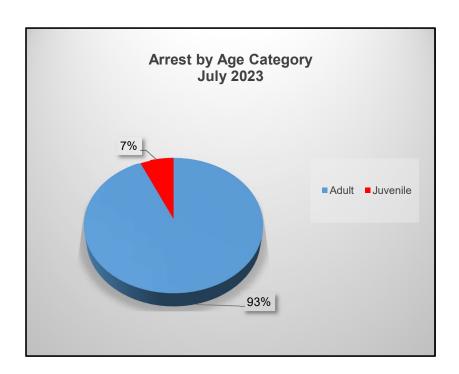

2  | 2023 |  |
| Total                     | 25 22 |      |  |
| Comparison -12.00%        |       |      |  |

| Narcotic Arrest Totals<br>July |            |  |  |
|--------------------------------|------------|--|--|
| Year 2022 2023                 |            |  |  |
| Total                          | 72 38      |  |  |
| Comparison                     | on -47.22% |  |  |

| Arrest Totals By Description July |      |      |
|-----------------------------------|------|------|
| Description                       | 2022 | 2023 |
| Domestic                          | 27   | 27   |
| DWI                               | 25   | 22   |
| Narcotic                          | 72   | 38   |
| Total                             | 124  | 87   |
| Comparison -29.84%                |      |      |





### **Communications Calls for Service**

| Calls for Service July |      |      |              |  |
|------------------------|------|------|--------------|--|
| Day of the Week        | 2022 | 2023 | Difference % |  |
| Sunday                 | 810  | 789  | -2.59%       |  |
| Monday                 | 707  | 1017 | 43.85%       |  |
| Tuesday                | 742  | 785  | 5.80%        |  |
| Wednesday              | 693  | 813  | 17.32%       |  |
| Thursday               | 719  | 720  | 0.14%        |  |
| Friday                 | 935  | 815  | -12.83%      |  |
| Saturday               | 854  | 861  | 0.82%        |  |
| Total                  | 5460 | 5800 | 6.23%        |  |

- July 2023 totaled 5800 calls for service.
- An increase of 6.23% when compared to 2022.



# **Trainin