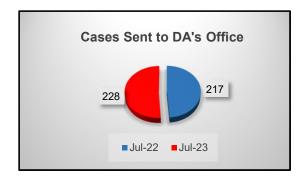

6                | -6%             |
| July 2023                  | 801                | -0 /0           |
|                            |                    |                 |



• Criminal Investigations reported a total of 801 cases. This reflects a decrease of -6%.

| Cases Sent to DA's Office for Prosecution |                    |                 |  |
|-------------------------------------------|--------------------|-----------------|--|
| Month/Year                                | Number of<br>Cases | Difference<br>% |  |
| July 2022                                 | 217                | 5%              |  |
| July 2023                                 | 228                | 370             |  |
|                                           |                    |                 |  |



 A total of 228 cases were sent to DA's Office. An increase of 5% when compared to last year.

| Number of Assigned Cases closed by<br>Arrest |         |                  |
|----------------------------------------------|---------|------------------|
| Month/Year                                   | Arrests | Difference %     |
| July 2022                                    | 207     | -4%              |
| July 2023                                    | 199     | <del>-4</del> /0 |
|                                              |         |                  |



 Number of assigned cases closed by arrest totaled 199 Arrests. A decrease of -4% when compared to last year.

## **Juvenile Investigations Division**

| Juvenile Investigations Cases |                    |                 |
|------