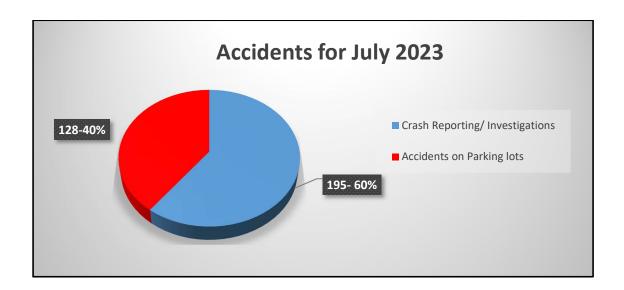

ements.

 The Texas Peace Officer's Crash Reporting is a collection of data by Law Enforcement throughout the State of Texas.

| Accident Comparison             |              |              |              |
|---------------------------------|--------------|--------------|--------------|
| Description                     | July<br>2022 | July<br>2023 | Difference % |
| Crash Reporting/ Investigations | 215          | 195          | -9.30%       |
| Accidents on Parking lots       | 99           | 128          | 29.29%       |
|                                 |              |              | ·            |
| Total                           | 314          | 323          | 2.87%        |

 A total of 323 accidents were reported for the month. An increase of 2.87% when compared to last year.



• Of the 323 accidents the "Crash Reporting/Investigations" category accounted for 60%.

### **Criminal Investigations Division**

| Offenses Reported for July |                    |                 |
|----------------------------|--------------------|-----------------|
| Month/Year                 | Number of<br>Cases | Difference<br>% |
| July 2022                  | 856                | -6%             |
| July 2023                  | 801                | -0 /0           |
|                            |                    |                 |



• Criminal Investigations reported a total of 801 cases. This reflects a decrease of -6%.

| Cases Sent to DA's Office for Prosecution |                    |                 |  |
|-------------------------------------------|--------------------