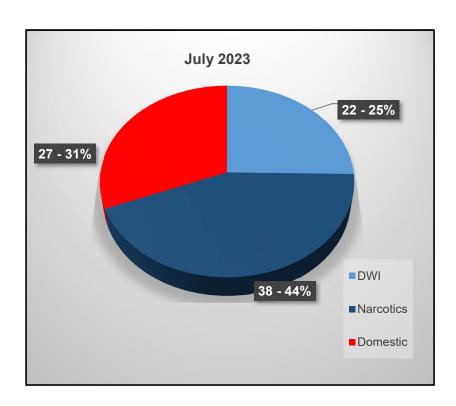

| 2023 |  |
| Total                     | 25 22 |      |  |
| Comparison -12.00%        |       |      |  |

| Narcotic Arrest Totals<br>July |            |  |  |
|--------------------------------|------------|--|--|
| Year 2022 2023                 |            |  |  |
| Total                          | 72 38      |  |  |
| Comparison                     | on -47.22% |  |  |

| Arrest Totals By Description July |      |      |
|-----------------------------------|------|------|
| Description                       | 2022 | 2023 |
| Domestic                          | 27   | 27   |
| DWI                               | 25   | 22   |
| Narcotic                          | 72   | 38   |
| Total                             | 124  | 87   |
| Comparison -29.84%                |      |      |





### **Communications Calls for Service**

| Calls for Service July |      |      |              |  |
|------------------------|------|------|--------------|--|
| Day of the Week        | 2022 | 2023 | Difference % |  |
| Sunday                 | 810  | 789  | -2.59%       |  |
| Monday                 | 707  | 1017 | 43.85%       |  |
| Tuesday                | 742  | 785  | 5.80%        |  |
| Wednesday              | 693  | 813  | 17.32%       |  |
| Thursday               | 719  | 720  | 0.14%        |  |
| Friday                 | 935  | 815  | -12.83%      |  |
| Saturday               | 854  | 861  | 0.82%        |  |
| Total                  | 5460 | 5800 | 6.23%        |  |

- July 2023 totaled 5800 calls for service.
- An increase of 6.23% when compared to 2022.



# **Training