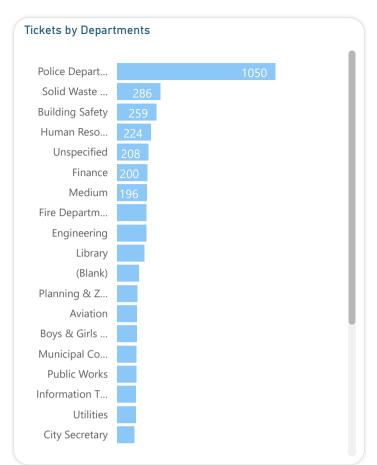

|
|            | Harassment                        |                  |           |          |         |                   |
|            | Prevention for                    |                  |           |          | 1:30PM- |                   |
| 07/26/2023 | Supervisors – HR                  | 1                | TML       | EOC      | 3:30PM  | 25                |

#### **BENEFITS AND WELLNESS**

| DATE     | TOPIC                     | # OF<br>SESSIONS | PRESENTER | LOCATION       | TIME   | # OF<br>ATTENDEES |
|----------|---------------------------|------------------|-----------|----------------|--------|-------------------|
| 07/07/23 | B12 VACCINATION<br>CLINIC | 1                | PHS       | COMMUNITY ROOM | 8:30AM | 24                |



# INFORMATION TECHNOLOGY











| Full Name           | # of Open Tickets | Avg Days Open | Tickets w/ No<br>Comments<br>▼ | Overdue<br>Tickets (90) |
|---------------------|-------------------|---------------|--------------------------------|-------------------------|
| Luis Pardo          | 63                | 41.3          | 39                             | Ç                       |
| Orlando Cantu       | 13                | 6.4           | 9                              | •                       |
| Matthew Navarro     | 7                 | 33.9          | 5                              |                         |
| Rene Villegas       | 20                | 29.4          | 5                              | 12                      |
| Mark Alvarez        | 10                | 13.1          | 3