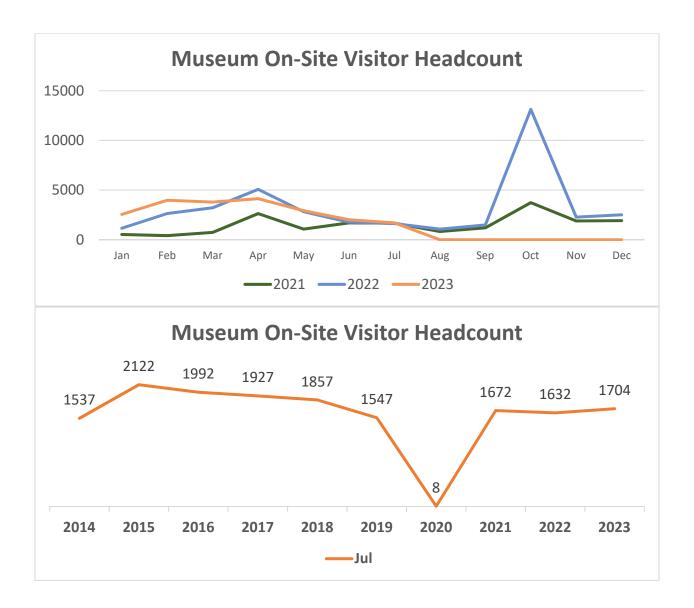

| 59,874  |                 |            |          |
| # of Tours          | 0          | 0.0%     | 125     | 125.0%          |            |          |
| # of Programs       | 3          | 60.0%    | 26      | 76.5%           |            |          |
| # of Program Attend | 383        | 115.4%   | 4,748   | 106.7%          |            |          |
| Free Admission      | 617        | 104.2%   | 6,294   | 105.5%          | 36.2%      | 29.8%    |
| Paid Admission      | 1,064      | 111.4%   | 7,205   | 102.9%          | 62.4%      | 34.1%    |
| Exhibit - Tours     | 23         | 27.1%    | 7,613   | 142.1%          | 1.3%       | 36.1%    |

| Total | 1,704 | 21,112 | 100.0% | 100.0% |
|-------|-------|--------|--------|--------|
|       |       |        |        |        |







## **Synopsis of July Financials**

### **Balance Sheet:**

Working capital (excluding operating reserves) was \$968K, a decrease of \$66K since 7/31/2023. More specifically, \$874K of the working capital assets were unrestricted cash-in-bank. The current liability as of 7/31 was \$117K. The quick ratio (excluding operating reserves) is 9:1.

Investments in the Museum's Operating Reserve market value increased in July by \$2K. The portfolio recognized actual realized gains/(losses) of \$0K in July. Investments in our Endowment Fund increased in market value by \$62K in July. There were 5 sales transactions in our Endowment's portfolio during July resulting in actual realized gains/(losses) of \$28K.

### **P&L (YTD):**

The July P&L reflects a net surplus of \$86K, a \$40K unfavorable