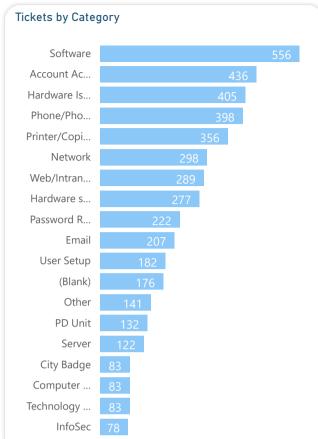

|
|            | Harassment                        |                  |           |          |         |                   |
|            | Prevention for                    |                  |           |          | 1:30PM- |                   |
| 07/26/2023 | Supervisors – HR                  | 1                | TML       | EOC      | 3:30PM  | 25                |

#### **BENEFITS AND WELLNESS**

| DATE     | TOPIC                     | # OF<br>SESSIONS | PRESENTER | LOCATION       | TIME   | # OF<br>ATTENDEES |
|----------|---------------------------|------------------|-----------|----------------|--------|-------------------|
| 07/07/23 | B12 VACCINATION<br>CLINIC | 1                | PHS       | COMMUNITY ROOM | 8:30AM | 24                |



# INFORMATION TECHNOLOGY











| Full Name           | # of Open Tickets | Avg Days Open | Tickets w/ No<br>Comments<br>▼ | Overdue<br>Tickets (90) |
|---------------------|-------------------|---------------|--------------------------------|-------------------------|
| Luis Pardo          | 63                | 41.3          | 39                             | Ç                       |
| Orlando Cantu       | 13                | 6.4           | 9                              | •                       |
| Matthew Navarro     | 7                 | 33.9          | 5                              |                         |
| Rene Villegas       | 20                | 29.4          | 5                              | 12                      |
| Mark Alvarez        | 10                | 13.1          | 3