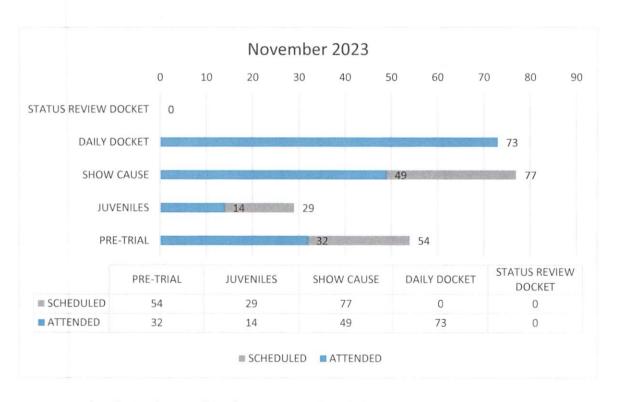

sible for creating and maintaining court records, processing cases, preparing and coordinating trials, and assisting court users. As cases progress through the judicial system, clerks are required to perform many technical and detailed procedures.

Court Hearings are prepared to determine temporary, agreed, or some procedural matters regarding the citations/complaints. Court clerks work diligently to provide equal and impartial justice under the law as well as process each case efficiently and without delay.

| Novemb                       | er 2023 Hearings S | cheduled |  |  |
|------------------------------|--------------------|----------|--|--|
| Pre-Trial Juvenile Show Caus |                    |          |  |  |
| 2                            | 2                  | 4        |  |  |



<sup>\*</sup> Daily Docket: Walk ins/Zoom to speak with the Judge



The responsibility of the court clerk's position and the scope of duties have greatly increased in recent years. Although court clerks do not have authority to exercise judicial discretion, they may carry out the duties that are legally delegated from the judge. The professionalism, timeliness, and accuracy of the court clerk's actions are important to the proper operation of the municipal court. As such, the court clerk can have tremendous impact on the perception of the justice system. The court clerk likely has more contact with individual defendants in municipal courts on a daily basis than the judge, prosecutor, or even law enforcement. Consequently, the public will develop a perception of municipal courts largely