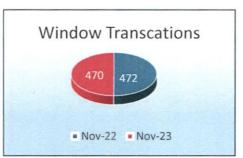

roject You Program Participants                            | 0        | 0         | -          |
| Community Outreach Program (Schools & Organizations)        | -        | 2         | -          |
| Community Outreach Docket (Mobile Court)                    | -        | 0         | -          |
| Record Requests                                             | 52       | 52        | 0.00%      |
| Family Violence Reported                                    | -        | 2         | -          |
| Fines, Court Costs and Other Amounts Collected kept by City | \$62,781 | \$70,220  | 11.85%     |
| Remitted to State                                           | \$28,983 | \$39,051  | 34.74%     |
| Total Revenue Generated                                     | \$91,764 | \$109,271 | 19.08%     |



















The Municipal Court Warrant Division aids defendants with outstanding fines that have resulted in warrants for their class C violations. Court Marshals assist defendants with offering payment arrangements, and/or other options, such as: community service, indigent assistance to dispose their citation.

| Performance Indicators                          | Nov-2 | 2    | Nov-23    | Comparison |
|-------------------------------------------------|-------|------|-----------|------------|
| Class C Misdemeanors & Capias Pro Fine Warrants |       | 1553 | 619       | -60.14%    |
| Collection Agency Referrals                     |       | 0    | 143       | -          |
| Cases added to Scofflaw                         |       | 0    | 199       | -          |
| Active Scofflaw Ca