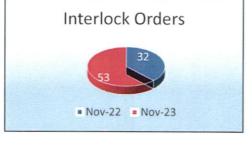

nders of their respective rights as required by law. The Municipal Court judge magistrates individuals detained on a daily basis while court clerks report these cases in a timely manner as required by Senate Bill 6 into the Public Safety Report System (PSRS).

| Performance Indicators                   | Nov-22 | Nov-23 | Comparison |
|------------------------------------------|--------|--------|------------|
| Magistrate Warnings Given                | 211    | 291    | 37.91%     |
| Public Safety Reporting Cases            | 211    | 293    | 38.86%     |
| Class A/B Misdemeanors & Felony Warrants | 39     | 43     | 10.26%     |
| Interlock Ignition Orders Issued         | 32     | 53     | 65.63%     |
| Emergency Protective Orders Issued       | 16     | 20     | 25.0%      |













Municipal court clerks are responsible for creating and maintaining court records, processing cases, preparing and coordinating trials, and assisting court users. As cases progress through the judicial system, clerks are required to perform many technical and detailed procedures.

Court Hearings are prepared to determine temporary, agreed, or some procedural matters regarding the citations/complaints. Court clerks work diligently to provide equal and impartial justice under the law as well as process each case efficiently and without delay.

| Novemb                       | er 2023 Hearings S | cheduled |  |  |
|------------------------------|--------------------|----------|--|--|
| Pre-Trial Juvenile Show Caus |                    |          |  |  |
| 2                            |