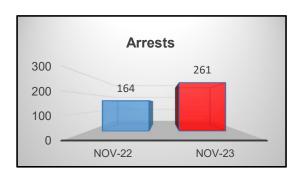

|  |  |
| November 2022                             | 202             | -17%            |  |  |
| November 2023                             | 167             | -17 /0          |  |  |
|                                           |                 |                 |  |  |



• A total of 167 cases were sent to DA's Office. A decrease of -17% when compared to last year.

| Number of Assigned Cases closed by<br>Arrest |     |      |  |  |  |
|----------------------------------------------|-----|------|--|--|--|
| Month/Year Arrests Difference                |     |      |  |  |  |
| November 2022                                | 164 | 59%  |  |  |  |
| November 2023                                | 261 | 3970 |  |  |  |
|                                              |     |      |  |  |  |



• Number of assigned cases closed by arrest totaled 261 Arrests. An increase of 59% when compared to last year.

# **Juvenile Investigations Division**

| Juvenile Investigations Cases |                    |                 |  |
|-------------------------------|--------------------|-----------------|--|
| Month/Year                    | Number of<br>Cases | Difference<br>% |  |
| November 2022                 | 18                 | 6%              |  |
| November 2023                 | 19                 | 0 70            |  |
|                               |                    |                 |  |



• Reporting month totaled 19 Juvenile cases. An increase of 6% when compared to last year.

| Juvenile Cases Sent to Detention Center for Prosecution |    |       |  |  |
|--------------