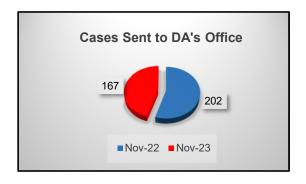

| -10%            |  |
| November 2023                  | 284             | -1076           |  |
|                                |                 |                 |  |



• Criminal Investigations reported a total of 284 cases. This reflects a decrease of -10%.

| Cases Sent to DA's Office for Prosecution |                 |                 |  |  |
|-------------------------------------------|-----------------|-----------------|--|--|
| Month/Year                                | Number of Cases | Difference<br>% |  |  |
| November 2022                             | 202             | -17%            |  |  |
| November 2023                             | 167             | -17 /0          |  |  |
|                                           |                 |                 |  |  |



• A total of 167 cases were sent to DA's Office. A decrease of -17% when compared to last year.

| Number of Assigned Cases closed by<br>Arrest |     |      |  |  |  |
|----------------------------------------------|-----|------|--|--|--|
| Month/Year Arrests Difference                |     |      |  |  |  |
| November 2022                                | 164 | 59%  |  |  |  |
| November 2023                                | 261 | 3970 |  |  |  |
|                                              |     |      |  |  |  |



• Number of assigned cases closed by arrest totaled 261 Arrests. An increase of 59% when compared to last year.

# **Juvenile Investigations Division**

| Juvenile Investigations Cases |                    |                 |  |
|-------------------------------|----------