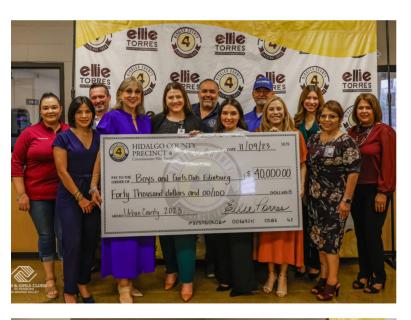

club members. Thank you for your service!











# **A HEARTFELT**

# **THANK YOU**

# TO HIDALGO COUNTY COMMISSIONER PCT. 4 ELLIE TORRES

Boys & Girls Club of Edinburd would like to thank Hidalgo County Commissioner Pct. 4 Ellie Torres for her support of the youth of Edinburg and surrounding communities.

This funding helps us continue to provide a safe and positive place for children to thrive in our after-school and summer programs focused on youth development, character & leadership, education, career development, arts, and health & fitness.

Through Precinct 4 Urban County's funding, we are able to continue to impact underserved youth and teens in our rural communities through our outside units.

Community Supporters like you are the reason we can say Great Futures Start Here!

















# 2023-24 NATIONAL YOUTH OF THE YEAR CELEBRATION!

# ALEJANDRA L. FROM THE BOYS & GIRLS CLUB OF MCALLEN

Our club members and staff had a wonderful time cheering on the Boys and Girls Club of America 2023-24 National Youth of the Year Alejandra L. from the Boys & Girls Club of McAllen

As Boys & Girls Clubs of America's 2023-2024 National Youth of the Year, Alejandra represents the voices of over 3 million youth served by Boys & Girls Clubs across the country and on U.S. military installations worldwide.

Alejandra aspires to help each member of her community be happy, healthy and financially secure. Her local Boys & Girls Club is where she gained the inspiration and confidence to follow her dreams in civic leadership.



# **CLUB IMPACT STORY**

# **DIY STEM ACTIVITIES!**

O