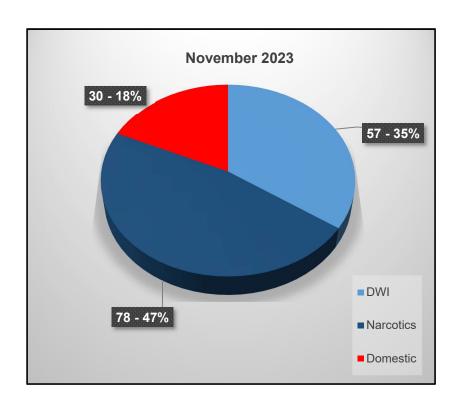

otals<br>November |         |      |  |
|------------------------------------|---------|------|--|
| Year                               | 2022    | 2023 |  |
| Total                              | 38 78   |      |  |
| Comparison                         | 105.26% |      |  |

| Arrest Totals By Description<br>November |    |     |  |  |  |
|------------------------------------------|----|-----|--|--|--|
| Description 2022 2023                    |    |     |  |  |  |
| Domestic                                 | 27 | 30  |  |  |  |
| DWI                                      | 28 | 57  |  |  |  |
| Narcotic                                 | 38 | 78  |  |  |  |
| Total                                    | 93 | 107 |  |  |  |
| Comparison 15.05%                        |    |     |  |  |  |





# **Communications Calls for Service**

| Calls for Service November |      |      |              |  |
|----------------------------|------|------|--------------|--|
| Day of the Week            | 2022 | 2023 | Difference % |  |
| Sunday                     | 607  | 739  | 21.75%       |  |
| Monday                     | 742  | 756  | 1.89%        |  |
| Tuesday                    | 935  | 754  | -19.36%      |  |
| Wednesday                  | 949  | 975  | 2.74%        |  |
| Thursday                   | 704  | 833  | 18.32%       |  |
| Friday                     | 790  | 756  | -4.30%       |  |
| Saturday                   | 653  | 675  | 3.37%        |  |
| Total                      | 5380 | 5488 | 2.01%        |  |

- November 2023 totaled 5,488 calls for service.
- An increase o