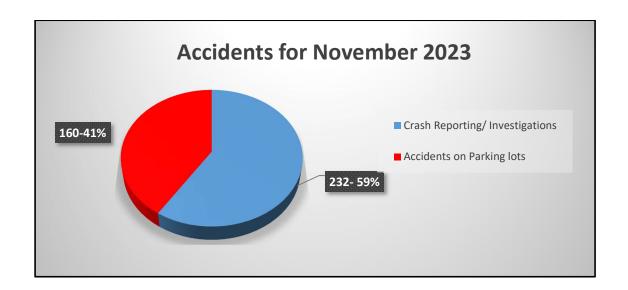

e Statues and City Ordinances govern the reporting and investigation requirements.

 The Texas Peace Officer's Crash Reporting is a collection of data by Law Enforcement throughout the State of Texas.

| Accident Comparison             |              |              |         |  |  |
|---------------------------------|--------------|--------------|---------|--|--|
| Description                     | Nov.<br>2023 | Difference % |         |  |  |
| Crash Reporting/ Investigations | 287          | 232          | -19.16% |  |  |
| Accidents on Parking lots       | 96           | 160          | 66.67%  |  |  |
| Total                           | 383          | 392          | 2.35%   |  |  |

 A total of 392 accidents were reported for the month. An increase of 2.35% when compared to last year.



• Of the 392 accidents the "Crash Reporting/Investigations" category accounted for 59%.

# **Criminal Investigations Division**

| Offenses Reported for November |                 |                 |  |
|--------------------------------|-----------------|-----------------|--|
| Month/Year                     | Number of Cases | Difference<br>% |  |
| November 2022                  | 314             | -10%            |  |
| November 2023                  | 284             | -1076           |  |
|                                |                 |                 |  |



• Criminal Investigations reported a total of 284 cases. This reflects a decrease of -10%.

| Cases Sent to DA's Office for Prosecution |                 |                 |  |  |
|-----------------------------------------