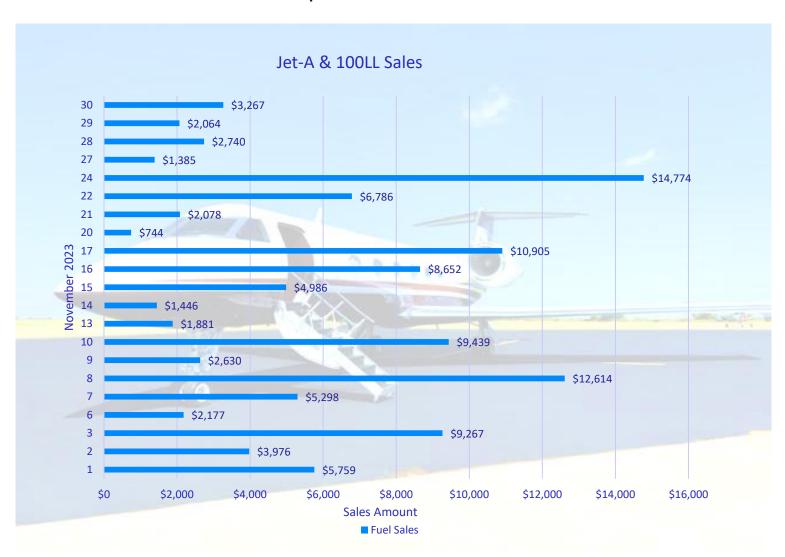

# **Fuel Sales**

November total: \$112,869

November price per gallon -

Jet-A Full Service: 11/01-11/21 \$6.23

11/22-11/30 \$6.05

100LL Self-service/Pump Service: 11/01-11/30 \$5.45