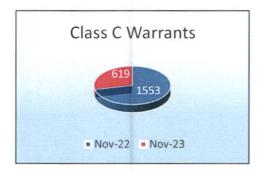

ls assist defendants with offering payment arrangements, and/or other options, such as: community service, indigent assistance to dispose their citation.

| Performance Indicators                          | Nov-2 | 2    | Nov-23    | Comparison |
|-------------------------------------------------|-------|------|-----------|------------|
| Class C Misdemeanors & Capias Pro Fine Warrants |       | 1553 | 619       | -60.14%    |
| Collection Agency Referrals                     |       | 0    | 143       | -          |
| Cases added to Scofflaw                         |       | 0    | 199       | -          |
| Active Scofflaw Cases                           |       | 0    | 11,942    | -          |
| In House Collections/Warrant Department Revenue | \$ 33 | ,516 | \$ 61,372 | 83.1%      |







Municipal judges are authorized to warn adult offenders of their respective rights as required by law. The Municipal Court judge magistrates individuals detained on a daily basis while court clerks report these cases in a timely manner as required by Senate Bill 6 into the Public Safety Report System (PSRS).

| Performance Indicators                   | Nov-22 | Nov-23 | Comparison |
|------------------------------------------|--------|--------|------------|
| Magistrate Warnings Given                | 211    | 291    | 37.91%     |
| Public Safety Reporting Cases            | 211    | 293    | 38.86%     |
| Class A/B Misdemeanors & Felony Warrants | 39     | 43     | 10.26%     |
| Interlock Ignition Orders Issued         | 32     | 53     | 65.63%     |
| Emergency Protective Orde