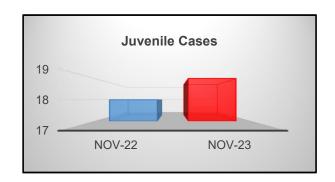

| 164 | 59%  |  |  |  |
| November 2023                                | 261 | 3970 |  |  |  |
|                                              |     |      |  |  |  |



• Number of assigned cases closed by arrest totaled 261 Arrests. An increase of 59% when compared to last year.

# **Juvenile Investigations Division**

| Juvenile Investigations Cases |                    |                 |  |
|-------------------------------|--------------------|-----------------|--|
| Month/Year                    | Number of<br>Cases | Difference<br>% |  |
| November 2022                 | 18                 | 6%              |  |
| November 2023                 | 19                 | 0 70            |  |
|                               |                    |                 |  |



• Reporting month totaled 19 Juvenile cases. An increase of 6% when compared to last year.

| Juvenile Cases Sent to Detention Center for Prosecution |    |       |  |  |
|---------------------------------------------------------|----|-------|--|--|
| Month/Year Number of Difference %                       |    |       |  |  |
| November 2022                                           | 24 | -21%  |  |  |
| November 2023                                           | 19 | -2170 |  |  |
|                                                         |    |       |  |  |



• A total of 19 cases were sent to the Detention Center. A decrease of -21% when compared to last year.

| Difference    |         |      |  |
|---------------|---------|------|--|
| Month/Year    | Arrests | %    |  |
| November