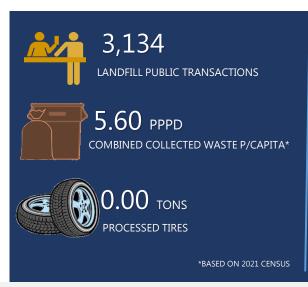

(# of)                                | 23        | 23      |
| Subdivision Over 5 acres: (# of)                    | 3         | 9       |
| Subdivision Less than 5 acres: (# of)               | 0         | 0       |
| SeeClickFix WORK ORD                                |           |         |
| Streets - Completed::(# of)                         | 13        | 29      |
| ROW - Completed:(# of)                              | 6         | 21      |
| Traffic - Completed:(# of)                          | 10        | 21      |
| Stormwater - Completed:(# of)                       | 3         | 6       |
| Street Lights - Completed:(# of)                    | 7         | 15      |
| on on Lighto Completou.(II of)                      |           | 10      |



# SOLID WASTE MANAGEMENT













# 1,925 ACTIVE CURBSIDE RECYCLING ACCOUNTS 9.06% PARTICIPATION RATE







**ROLL-OFF SERVICE REQUESTS** 

### **EDINBURG 311**

### SEECLICKFIX WORK ORDERS RECEIVED



# MISSED COLLECTION SERVICES DOCUMENTED



RESIDENTIAL

COMMERCIAL

**NOVEMBER 2023** 





# **UTILITIES**









# Water Plant Monthly Report NOVEMBER 2023





WEST EDINBURG WATER PLANT - 1752 S. MON MACK RD.

**DOWNTOWN WATER PLANT - 500 E. MAHL.** 

| WATERSHED  |                      | CITY'S RESERVOIR CAPACITY |       |             |
|------------|----------------------|---------------------------|-------|-------------|
| STATUS     | AMISTAD/ FALCON (AF) | ELEVATION                 | DEPTH | GALLONS     |
| FULL       | 3,392,096.00         | 110                       | 16.00 | 210,000,000 |
| CURRENT    | 7