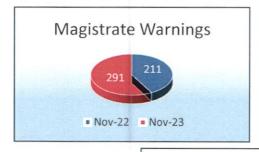

t offenders of their respective rights as required by law. The Municipal Court judge magistrates individuals detained on a daily basis while court clerks report these cases in a timely manner as required by Senate Bill 6 into the Public Safety Report System (PSRS).

| Performance Indicators                   | Nov-22 | Nov-23 | Comparison |
|------------------------------------------|--------|--------|------------|
| Magistrate Warnings Given                | 211    | 291    | 37.91%     |
| Public Safety Reporting Cases            | 211    | 293    | 38.86%     |
| Class A/B Misdemeanors & Felony Warrants | 39     | 43     | 10.26%     |
| Interlock Ignition Orders Issued         | 32     | 53     | 65.63%     |
| Emergency Protective Orders Issued       | 16     | 20     | 25.0%      |













Municipal court clerks are responsible for creating and maintaining court records, processing cases, preparing and coordinating trials, and assisting court users. As cases progress through the judicial system, clerks are required to perform many technical and detailed procedures.

Court Hearings are prepared to determine temporary, agreed, or some procedural matters regarding the citations/complaints. Court clerks work diligently to provide equal and impartial justice under the law as well as process each case efficiently and without delay.

| Novemb                       | er 2023 Hearings S | cheduled |  |  |
|------------------------------|--------------------|----------|--|--|
| Pre-Trial Juvenile Show Caus |                    |          |  |  |
| 2