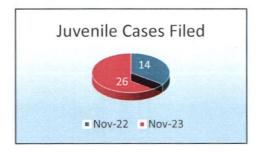

ct You Program Participants                            | 0        | 0         | -          |
| Community Outreach Program (Schools & Organizations)        | -        | 2         | -          |
| Community Outreach Docket (Mobile Court)                    | -        | 0         | -          |
| Record Requests                                             | 52       | 52        | 0.00%      |
| Family Violence Reported                                    | -        | 2         | -          |
| Fines, Court Costs and Other Amounts Collected kept by City | \$62,781 | \$70,220  | 11.85%     |
| Remitted to State                                           | \$28,983 | \$39,051  | 34.74%     |
| Total Revenue Generated                                     | \$91,764 | \$109,271 | 19.08%     |



















The Municipal Court Warrant Division aids defendants with outstanding fines that have resulted in warrants for their class C violations. Court Marshals assist defendants with offering payment arrangements, and/or other options, such as: community service, indigent assistance to dispose their citation.

| Performance Indicators                          | Nov-2 | 2    | Nov-23    | Comparison |
|-------------------------------------------------|-------|------|-----------|------------|
| Class C Misdemeanors & Capias Pro Fine Warrants |       | 1553 | 619       | -60.14%    |
| Collection Agency Referrals                     |       | 0    | 143       | -          |
| Cases added to Scofflaw                         |       | 0    | 199       | -          |
| Active Scofflaw Cases