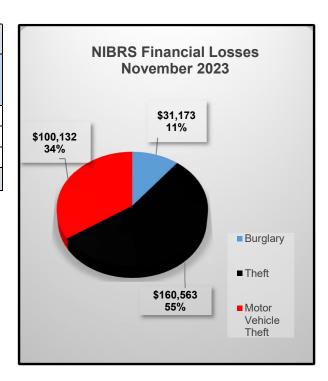

se of -3.19% compared to 2022.
- Financial losses reported an increase of 5.36% compared to November 2022.
- Theft accounted for 55% of the financial losses of all crimes for the reporting month.

| Financial Losses Comparison              |           |           |       |  |  |  |
|------------------------------------------|-----------|-----------|-------|--|--|--|
| November November Difference 2022 2023 % |           |           |       |  |  |  |
| Burglary                                 | \$13,729  | \$31,173  | 127%  |  |  |  |
| Theft                                    | \$137,482 | \$160,563 | 17%   |  |  |  |
| Motor Vehicle Theft                      | \$125,801 | \$100,132 | -20%  |  |  |  |
| Total                                    | \$277,012 | \$291,868 | 5.36% |  |  |  |



# **Arrest Data Comparison November**

| Arrest Totals<br>November |         |      |  |
|---------------------------|---------|------|--|
| Year                      | 2022    | 2023 |  |
| Total                     | 216 277 |      |  |
| Comparison                | 28.24%  |      |  |

| Domestic Arrest Totals<br>November |           |  |  |  |
|------------------------------------|-----------|--|--|--|
| Year                               | 2022 2023 |  |  |  |
| Total                              | 27 30     |  |  |  |
| Comparison                         | 11.11%    |  |  |  |

| DWI Arrest Totals<br>November |         |      |  |
|-------------------------------|---------|------|--|
| Year                          | 2022    | 2023 |  |
| Total                         | 28 57   |