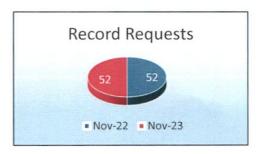

You Program Participants                            | 0        | 0         | -          |
| Community Outreach Program (Schools & Organizations)        | -        | 2         | -          |
| Community Outreach Docket (Mobile Court)                    | -        | 0         | -          |
| Record Requests                                             | 52       | 52        | 0.00%      |
| Family Violence Reported                                    | -        | 2         | -          |
| Fines, Court Costs and Other Amounts Collected kept by City | \$62,781 | \$70,220  | 11.85%     |
| Remitted to State                                           | \$28,983 | \$39,051  | 34.74%     |
| Total Revenue Generated                                     | \$91,764 | \$109,271 | 19.08%     |



















The Municipal Court Warrant Division aids defendants with outstanding fines that have resulted in warrants for their class C violations. Court Marshals assist defendants with offering payment arrangements, and/or other options, such as: community service, indigent assistance to dispose their citation.

| Performance Indicators                          | Nov-2 | 2    | Nov-23    | Comparison |
|-------------------------------------------------|-------|------|-----------|------------|
| Class C Misdemeanors & Capias Pro Fine Warrants |       | 1553 | 619       | -60.14%    |
| Collection Agency Referrals                     |       | 0    | 143       | -          |
| Cases added to Scofflaw                         |       | 0    | 199       | -          |
| Active Scofflaw Cases