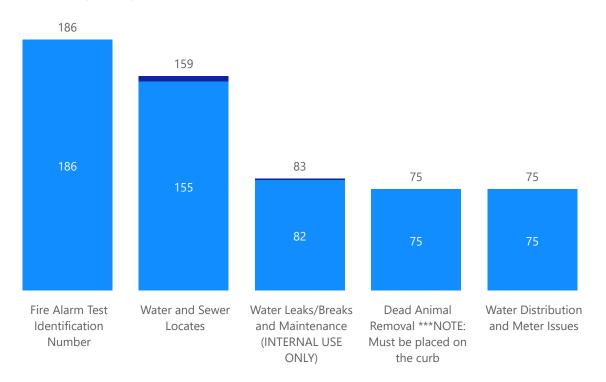

| 5                      |
| Aviation                    | 3                      |
| Human Resources             | 3                      |
| Public Works                | 3                      |
| Solid Waste Management      | 3                      |
| City Secretary              | 2                      |
| Finance                     | 2                      |









#### **EDINBURG 311 CALL CENTER**

Total calls received: 2,840
Total calls handled: 2,745
Answer rate percentage: 97%
Average hold time: 3 minute

#### **EDINBURG 311 APP**

Total request submitted from Oct 1 - Oct 31: 927

Total request closed: 854
Total request left open: 73

Total request left acknowledged: 533

Average days to close: 79.5

### Top six Request Categories

■ Current Month■ Open Request



| Request Category                                                               | Current Month | Pre Month | Total Open |
|--------------------------------------------------------------------------------|---------------|-----------|------------|
| Fire Alarm Test Identification Number                                          | 186           |           | 0          |
| Water and Sewer Locates                                                        | 155           |           | 4          |
| Water Leaks/Breaks and Maintenance (INTERNAL USE ONLY)                         | 82            |           | 1          |
| Dead Animal Removal ***NOTE: Must be placed on the curb                        | 75            |           | 0          |
| Water Distribution and Meter Issues