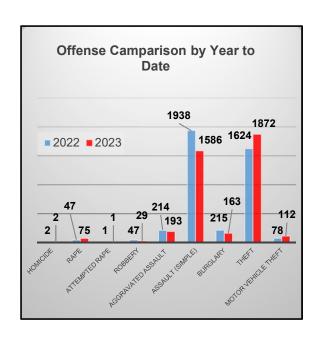

| 0.00%   |  |
| Robbery                                                                          | 47   | 29   | -38.30% |  |
| Aggravated Assault                                                               | 214  | 193  | -9.81%  |  |
| Assault (Simple)                                                                 | 1938 | 1586 | -18.16% |  |
| Burglary                                                                         | 215  | 163  | -24.19% |  |
| Theft                                                                            | 1624 | 1872 | 15.27%  |  |
| Motor Vehicle Theft                                                              | 78   | 112  | 43.59%  |  |
| Total Offenses Reported                                                          | 4166 | 4033 | -3.19%  |  |



- A year to date total of 4,033 offenses were reported.
- A decrease of -3.19% compared to 2022.
- Financial losses reported an increase of 5.36% compared to November 2022.
- Theft accounted for 55% of the financial losses of all crimes for the reporting month.

| Financial Losses Comparison              |           |           |       |  |  |  |
|------------------------------------------|-----------|-----------|-------|--|--|--|
| November November Difference 2022 2023 % |           |           |       |  |  |  |
| Burglary                                 | \$13,729  | \$31,173  | 127%  |  |  |  |
| Theft                                    | \$137,482 | \$160,563 | 17%   |  |  |  |
| Motor Vehicle Theft                      | \$125,801 | \$100,132 | -20%  |  |  |  |
| Total