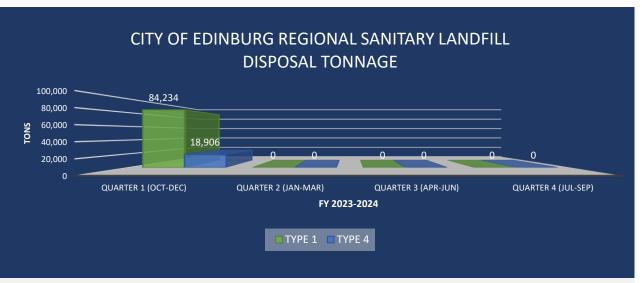

# of)                                | 23        | 23      |
| Subdivision Over 5 acres: (# of)                    | 3         | 9       |
| Subdivision Less than 5 acres: (# of)               | 0         | 0       |
| SeeClickFix WORK ORD                                |           |         |
| Streets - Completed::(# of)                         | 13        | 29      |
| ROW - Completed:(# of)                              | 6         | 21      |
| Traffic - Completed:(# of)                          | 10        | 21      |
| Stormwater - Completed:(# of)                       | 3         | 6       |
| Street Lights - Completed:(# of)                    | 7         | 15      |
| on on Lighto Completou.(II of)                      |           | 10      |



# SOLID WASTE MANAGEMENT













# 1,925 ACTIVE CURBSIDE RECYCLING ACCOUNTS 9.06% PARTICIPATION RATE







**ROLL-OFF SERVICE REQUESTS** 

### **EDINBURG 311**

### SEECLICKFIX WORK ORDERS RECEIVED



# MISSED COLLECTION SERVICES DOCUMENTED



RESIDENTIAL

COMMERCIAL

**NOVEMBER 2023** 





# **UTILITIES**









# Water Plant Monthly Report NOVEMBER 2023





WEST EDINBURG WATER PLANT - 1752 S. MON MACK RD.

**DOWNTOWN WATER PLANT - 500 E. MAHL.** 

| WATERSHED  |                      | CITY'S RESERVOIR CAPACITY |       |             |
|------------|----------------------|---------------------------|-------|-------------|
| STATUS     | AMISTAD/ FALCON (AF) | ELEVATION                 | DEPTH | GALLONS     |
| FULL       | 3,392,096.00         | 110                       | 16.00 | 210,000,000 |
| CURRENT    | 710