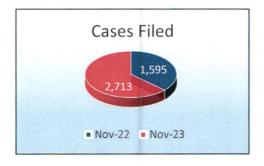

Project You Program Participants                            | 0        | 0         | -          |
| Community Outreach Program (Schools & Organizations)        | -        | 2         | -          |
| Community Outreach Docket (Mobile Court)                    | -        | 0         | -          |
| Record Requests                                             | 52       | 52        | 0.00%      |
| Family Violence Reported                                    | -        | 2         | -          |
| Fines, Court Costs and Other Amounts Collected kept by City | \$62,781 | \$70,220  | 11.85%     |
| Remitted to State                                           | \$28,983 | \$39,051  | 34.74%     |
| Total Revenue Generated                                     | \$91,764 | \$109,271 | 19.08%     |



















The Municipal Court Warrant Division aids defendants with outstanding fines that have resulted in warrants for their class C violations. Court Marshals assist defendants with offering payment arrangements, and/or other options, such as: community service, indigent assistance to dispose their citation.

| Performance Indicators                          | Nov-2 | 2    | Nov-23    | Comparison |
|-------------------------------------------------|-------|------|-----------|------------|
| Class C Misdemeanors & Capias Pro Fine Warrants |       | 1553 | 619       | -60.14%    |
| Collection Agency Referrals                     |       | 0    | 143       | -          |
| Cases added to Scofflaw                         |       | 0    | 199       | -          |
| Active Scofflaw