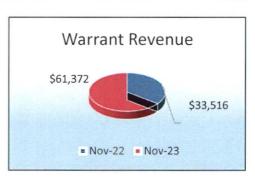

ssist defendants with offering payment arrangements, and/or other options, such as: community service, indigent assistance to dispose their citation.

| Performance Indicators                          | Nov-2 | 2    | Nov-23    | Comparison |
|-------------------------------------------------|-------|------|-----------|------------|
| Class C Misdemeanors & Capias Pro Fine Warrants |       | 1553 | 619       | -60.14%    |
| Collection Agency Referrals                     |       | 0    | 143       | -          |
| Cases added to Scofflaw                         |       | 0    | 199       | -          |
| Active Scofflaw Cases                           |       | 0    | 11,942    | -          |
| In House Collections/Warrant Department Revenue | \$ 33 | ,516 | \$ 61,372 | 83.1%      |







Municipal judges are authorized to warn adult offenders of their respective rights as required by law. The Municipal Court judge magistrates individuals detained on a daily basis while court clerks report these cases in a timely manner as required by Senate Bill 6 into the Public Safety Report System (PSRS).

| Performance Indicators                   | Nov-22 | Nov-23 | Comparison |
|------------------------------------------|--------|--------|------------|
| Magistrate Warnings Given                | 211    | 291    | 37.91%     |
| Public Safety Reporting Cases            | 211    | 293    | 38.86%     |
| Class A/B Misdemeanors & Felony Warrants | 39     | 43     | 10.26%     |
| Interlock Ignition Orders Issued         | 32     | 53     | 65.63%     |
| Emergency Protective Orders I