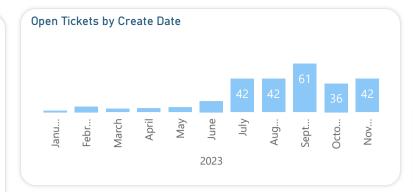

5.1         |                                |                         |
| Alma Mendez           | 3                 | 14.0          |                                |                         |
| Johannes Pangrestu    |                   | 8.7           |                                |                         |
| Mark Alvarez          | 4                 | 11.6          |                                | 1                       |
| Michael Trevino       |                   | 1.4           |                                |                         |
| Pablo Valdez          |                   | 2.0           |                                |                         |
| Silvano Molina        | 2                 | 20.8          |                                | 2                       |



| Open Ticket Summary |                 |                |                    |    |                |       |  |
|---------------------|-----------------|----------------|--------------------|----|----------------|-------|--|
|                     | Open<br>Tickets | No<br>Comments | Overdue<br>Tickets |    | New<br>Tickets | Total |  |
|                     | 261             | 160            | 98                 | 51 | 19             | 6176  |  |

| Open Tickets by Departments |                        |
|-----------------------------|------------------------|
| Department Name             | # of Open Tickets<br>▼ |
| Police Department           | 149                    |
| Unspecified                 | 39                     |
| Municipal Court             | 13                     |
| P