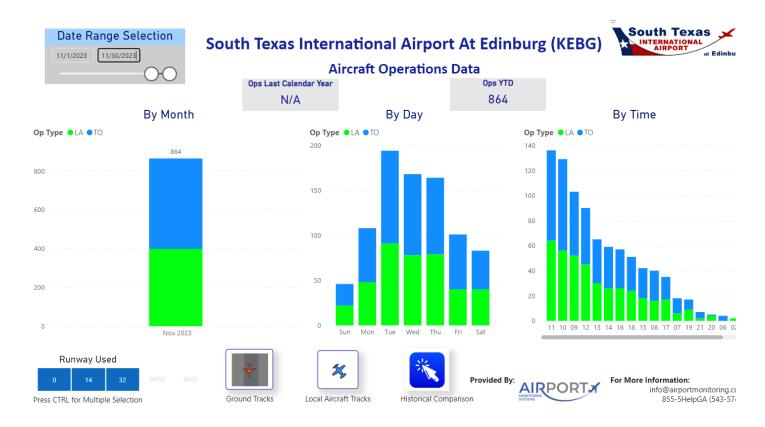

# EBG aircraft ops

# **Aircraft Activity for November 2023**

# **Tally: 847**

# **Airport Monitoring System analyses**