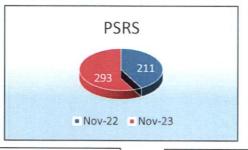

offenders of their respective rights as required by law. The Municipal Court judge magistrates individuals detained on a daily basis while court clerks report these cases in a timely manner as required by Senate Bill 6 into the Public Safety Report System (PSRS).

| Performance Indicators                   | Nov-22 | Nov-23 | Comparison |
|------------------------------------------|--------|--------|------------|
| Magistrate Warnings Given                | 211    | 291    | 37.91%     |
| Public Safety Reporting Cases            | 211    | 293    | 38.86%     |
| Class A/B Misdemeanors & Felony Warrants | 39     | 43     | 10.26%     |
| Interlock Ignition Orders Issued         | 32     | 53     | 65.63%     |
| Emergency Protective Orders Issued       | 16     | 20     | 25.0%      |













Municipal court clerks are responsible for creating and maintaining court records, processing cases, preparing and coordinating trials, and assisting court users. As cases progress through the judicial system, clerks are required to perform many technical and detailed procedures.

Court Hearings are prepared to determine temporary, agreed, or some procedural matters regarding the citations/complaints. Court clerks work diligently to provide equal and impartial justice under the law as well as process each case efficiently and without delay.

| Novemb                       | er 2023 Hearings S | cheduled |  |  |
|------------------------------|--------------------|----------|--|--|
| Pre-Trial Juvenile Show Caus |                    |          |  |  |
| 2