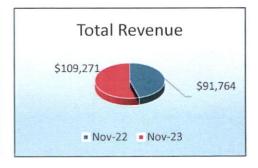

rogram Participants                            | 0        | 0         | -          |
| Community Outreach Program (Schools & Organizations)        | -        | 2         | -          |
| Community Outreach Docket (Mobile Court)                    | -        | 0         | -          |
| Record Requests                                             | 52       | 52        | 0.00%      |
| Family Violence Reported                                    | -        | 2         | -          |
| Fines, Court Costs and Other Amounts Collected kept by City | \$62,781 | \$70,220  | 11.85%     |
| Remitted to State                                           | \$28,983 | \$39,051  | 34.74%     |
| Total Revenue Generated                                     | \$91,764 | \$109,271 | 19.08%     |



















The Municipal Court Warrant Division aids defendants with outstanding fines that have resulted in warrants for their class C violations. Court Marshals assist defendants with offering payment arrangements, and/or other options, such as: community service, indigent assistance to dispose their citation.

| Performance Indicators                          | Nov-2 | 2    | Nov-23    | Comparison |
|-------------------------------------------------|-------|------|-----------|------------|
| Class C Misdemeanors & Capias Pro Fine Warrants |       | 1553 | 619       | -60.14%    |
| Collection Agency Referrals                     |       | 0    | 143       | -          |
| Cases added to Scofflaw                         |       | 0    | 199       | -          |
| Active Scofflaw Cases