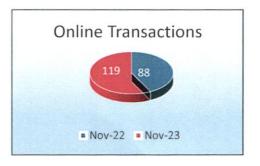

ject You Program Participants                            | 0        | 0         | -          |
| Community Outreach Program (Schools & Organizations)        | -        | 2         | -          |
| Community Outreach Docket (Mobile Court)                    | -        | 0         | -          |
| Record Requests                                             | 52       | 52        | 0.00%      |
| Family Violence Reported                                    | -        | 2         | -          |
| Fines, Court Costs and Other Amounts Collected kept by City | \$62,781 | \$70,220  | 11.85%     |
| Remitted to State                                           | \$28,983 | \$39,051  | 34.74%     |
| Total Revenue Generated                                     | \$91,764 | \$109,271 | 19.08%     |



















The Municipal Court Warrant Division aids defendants with outstanding fines that have resulted in warrants for their class C violations. Court Marshals assist defendants with offering payment arrangements, and/or other options, such as: community service, indigent assistance to dispose their citation.

| Performance Indicators                          | Nov-2 | 2    | Nov-23    | Comparison |
|-------------------------------------------------|-------|------|-----------|------------|
| Class C Misdemeanors & Capias Pro Fine Warrants |       | 1553 | 619       | -60.14%    |
| Collection Agency Referrals                     |       | 0    | 143       | -          |
| Cases added to Scofflaw                         |       | 0    | 199       | -          |
| Active Scofflaw Case