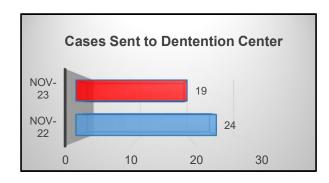

|
| November 2022                 | 18                 | 6%              |  |
| November 2023                 | 19                 | 0 70            |  |
|                               |                    |                 |  |



• Reporting month totaled 19 Juvenile cases. An increase of 6% when compared to last year.

| Juvenile Cases Sent to Detention Center for Prosecution |    |       |  |  |
|---------------------------------------------------------|----|-------|--|--|
| Month/Year Number of Difference %                       |    |       |  |  |
| November 2022                                           | 24 | -21%  |  |  |
| November 2023                                           | 19 | -2170 |  |  |
|                                                         |    |       |  |  |



• A total of 19 cases were sent to the Detention Center. A decrease of -21% when compared to last year.

| Difference    |         |      |  |
|---------------|---------|------|--|
| Month/Year    | Arrests | %    |  |
| November 2022 | 23      | -52% |  |
| November 2023 | 11      | -52% |  |



• Reporting month totaled 11 arrests for this year. A decrease of -52% when compared to last year.



# **PUBLIC WORKS**







# **PUBLIC WORKS MONTHLY REPORT**

| <del>-</del>                                |         |         |  |  |  |
|---------------------------------------------|---------|---------|--|--|--|
| November 2023                               | MONTHLY | YTD     |  |  |  |
| STREETS-POTHOLE PAT                         | CHING   |         |  |  |  |
| Pothole Patched (# of)