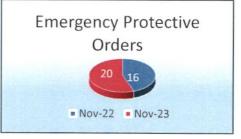

ers of their respective rights as required by law. The Municipal Court judge magistrates individuals detained on a daily basis while court clerks report these cases in a timely manner as required by Senate Bill 6 into the Public Safety Report System (PSRS).

| Performance Indicators                   | Nov-22 | Nov-23 | Comparison |
|------------------------------------------|--------|--------|------------|
| Magistrate Warnings Given                | 211    | 291    | 37.91%     |
| Public Safety Reporting Cases            | 211    | 293    | 38.86%     |
| Class A/B Misdemeanors & Felony Warrants | 39     | 43     | 10.26%     |
| Interlock Ignition Orders Issued         | 32     | 53     | 65.63%     |
| Emergency Protective Orders Issued       | 16     | 20     | 25.0%      |













Municipal court clerks are responsible for creating and maintaining court records, processing cases, preparing and coordinating trials, and assisting court users. As cases progress through the judicial system, clerks are required to perform many technical and detailed procedures.

Court Hearings are prepared to determine temporary, agreed, or some procedural matters regarding the citations/complaints. Court clerks work diligently to provide equal and impartial justice under the law as well as process each case efficiently and without delay.

| Novemb                       | er 2023 Hearings S | cheduled |  |  |
|------------------------------|--------------------|----------|--|--|
| Pre-Trial Juvenile Show Caus |                    |          |  |  |
| 2                            | 2