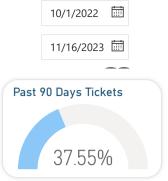

| Unspecified                 | 39                     |
| Municipal Court             | 13                     |
| Parks & Rec                 | 7                      |
| Building Safety             | 6                      |
| Engineering                 | 5                      |
| Fire Department             | 5                      |
| Information Technology      | 5                      |
| Library                     | 5                      |
| Aviation                    | 3                      |
| Human Resources             | 3                      |
| Public Works                | 3                      |
| Solid Waste Management      | 3                      |
| City Secretary              | 2                      |
| Finance                     | 2                      |









#### **EDINBURG 311 CALL CENTER**

Total calls received: 2,840
Total calls handled: 2,745
Answer rate percentage: 97%
Average hold time: 3 minute

#### **EDINBURG 311 APP**

Total request submitted from Oct 1 - Oct 31: 927

Total request closed: 854
Total request left open: 73

Total request left acknowledged: 533

Average days to close: 79.5

### Top six Request Categories

■ Current Month■ Open Request



| Request Category                                                               | Current Month | Pre Month | Total Open |
|--------------------------------------------------------------------------------|---------------|-----------|------------|
| Fire Alarm Test Identification Number                                          | 186           |           | 0          |
| Water a