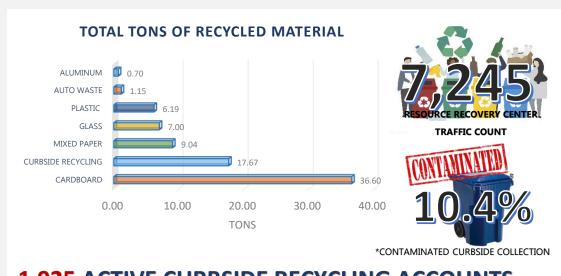

of)                                | 23        | 23      |
| Subdivision Over 5 acres: (# of)                    | 3         | 9       |
| Subdivision Less than 5 acres: (# of)               | 0         | 0       |
| SeeClickFix WORK ORD                                |           |         |
| Streets - Completed::(# of)                         | 13        | 29      |
| ROW - Completed:(# of)                              | 6         | 21      |
| Traffic - Completed:(# of)                          | 10        | 21      |
| Stormwater - Completed:(# of)                       | 3         | 6       |
| Street Lights - Completed:(# of)                    | 7         | 15      |
| on on Lighto Completou.(II of)                      |           | 10      |



# SOLID WASTE MANAGEMENT













# 1,925 ACTIVE CURBSIDE RECYCLING ACCOUNTS 9.06% PARTICIPATION RATE







**ROLL-OFF SERVICE REQUESTS** 

### **EDINBURG 311**

### SEECLICKFIX WORK ORDERS RECEIVED



# MISSED COLLECTION SERVICES DOCUMENTED



RESIDENTIAL

COMMERCIAL

**NOVEMBER 2023** 





# **UTILITIES**









# Water Plant Monthly Report NOVEMBER 2023





WEST EDINBURG WATER PLANT - 1752 S. MON MACK RD.

**DOWNTOWN WATER PLANT - 500 E. MAHL.** 

| WATERSHED  |                      | CITY'S RESERVOIR CAPACITY |       |             |
|------------|----------------------|---------------------------|-------|-------------|
| STATUS     | AMISTAD/ FALCON (AF) | ELEVATION                 | DEPTH | GALLONS     |
| FULL       | 3,392,096.00         | 110                       | 16.00 | 210,000,000 |
| CURRENT    | 710,3