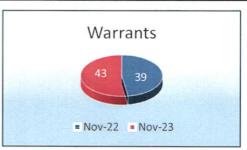

fenders of their respective rights as required by law. The Municipal Court judge magistrates individuals detained on a daily basis while court clerks report these cases in a timely manner as required by Senate Bill 6 into the Public Safety Report System (PSRS).

| Performance Indicators                   | Nov-22 | Nov-23 | Comparison |
|------------------------------------------|--------|--------|------------|
| Magistrate Warnings Given                | 211    | 291    | 37.91%     |
| Public Safety Reporting Cases            | 211    | 293    | 38.86%     |
| Class A/B Misdemeanors & Felony Warrants | 39     | 43     | 10.26%     |
| Interlock Ignition Orders Issued         | 32     | 53     | 65.63%     |
| Emergency Protective Orders Issued       | 16     | 20     | 25.0%      |













Municipal court clerks are responsible for creating and maintaining court records, processing cases, preparing and coordinating trials, and assisting court users. As cases progress through the judicial system, clerks are required to perform many technical and detailed procedures.

Court Hearings are prepared to determine temporary, agreed, or some procedural matters regarding the citations/complaints. Court clerks work diligently to provide equal and impartial justice under the law as well as process each case efficiently and without delay.

| Novemb                       | er 2023 Hearings S | cheduled |  |  |
|------------------------------|--------------------|----------|--|--|
| Pre-Trial Juvenile Show Caus |                    |          |  |  |
| 2