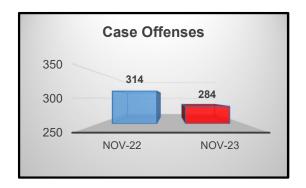

| 160          | 66.67%  |  |  |
| Total                           | 383          | 392          | 2.35%   |  |  |

 A total of 392 accidents were reported for the month. An increase of 2.35% when compared to last year.



• Of the 392 accidents the "Crash Reporting/Investigations" category accounted for 59%.

# **Criminal Investigations Division**

| Offenses Reported for November |                 |                 |  |
|--------------------------------|-----------------|-----------------|--|
| Month/Year                     | Number of Cases | Difference<br>% |  |
| November 2022                  | 314             | -10%            |  |
| November 2023                  | 284             | -1076           |  |
|                                |                 |                 |  |



• Criminal Investigations reported a total of 284 cases. This reflects a decrease of -10%.

| Cases Sent to DA's Office for Prosecution |                 |                 |  |  |
|-------------------------------------------|-----------------|-----------------|--|--|
| Month/Year                                | Number of Cases | Difference<br>% |  |  |
| November 2022                             | 202             | -17%            |  |  |
| November 2023                             | 167             | -17 /0          |  |  |
|                                           |                 |                 |  |  |



• A total of 167 cases were sent to DA's Office. A decrease of -17% when compared to last year.

| Number of Assigned Cases closed by<br>Arrest |     |      |  |  |  |
|------