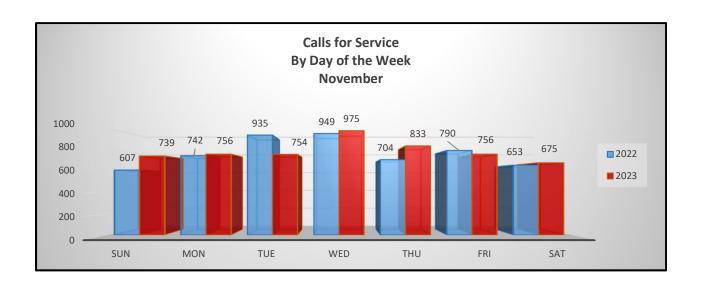

ervice**

| Calls for Service November |      |      |              |  |
|----------------------------|------|------|--------------|--|
| Day of the Week            | 2022 | 2023 | Difference % |  |
| Sunday                     | 607  | 739  | 21.75%       |  |
| Monday                     | 742  | 756  | 1.89%        |  |
| Tuesday                    | 935  | 754  | -19.36%      |  |
| Wednesday                  | 949  | 975  | 2.74%        |  |
| Thursday                   | 704  | 833  | 18.32%       |  |
| Friday                     | 790  | 756  | -4.30%       |  |
| Saturday                   | 653  | 675  | 3.37%        |  |
| Total                      | 5380 | 5488 | 2.01%        |  |

- November 2023 totaled 5,488 calls for service.
- An increase of 2.01% when compared to 2022.



# **Training Division**

• Training hours totaled 2,639 hours.

|        |                                                          | Number of      | Total |
|--------|----------------------------------------------------------|----------------|-------|
| Date   | Course Description                                       | Officers       | Hours |
| 1-Nov  |                                                          | 14             | 112   |
| 2-Nov  | Advanced FTO & Mgr Course                                | 15             | 240   |
| 2-Nov  |                                                          | 14             | 112   |
| 3-Nov  | FBI LEEDA                                                | 1              | 24    |
| 3-Nov  | Reid Technique                                           |