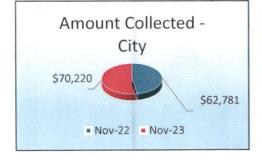

ou Program Participants                            | 0        | 0         | -          |
| Community Outreach Program (Schools & Organizations)        | -        | 2         | -          |
| Community Outreach Docket (Mobile Court)                    | -        | 0         | -          |
| Record Requests                                             | 52       | 52        | 0.00%      |
| Family Violence Reported                                    | -        | 2         | -          |
| Fines, Court Costs and Other Amounts Collected kept by City | \$62,781 | \$70,220  | 11.85%     |
| Remitted to State                                           | \$28,983 | \$39,051  | 34.74%     |
| Total Revenue Generated                                     | \$91,764 | \$109,271 | 19.08%     |



















The Municipal Court Warrant Division aids defendants with outstanding fines that have resulted in warrants for their class C violations. Court Marshals assist defendants with offering payment arrangements, and/or other options, such as: community service, indigent assistance to dispose their citation.

| Performance Indicators                          | Nov-2 | 2    | Nov-23    | Comparison |
|-------------------------------------------------|-------|------|-----------|------------|
| Class C Misdemeanors & Capias Pro Fine Warrants |       | 1553 | 619       | -60.14%    |
| Collection Agency Referrals                     |       | 0    | 143       | -          |
| Cases added to Scofflaw                         |       | 0    | 199       | -          |
| Active Scofflaw Cases