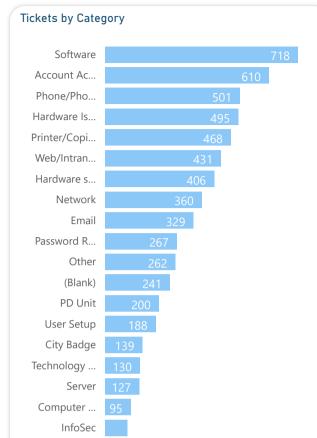

| # OF     |                   |               |                | # OF      |
|------------|--------------------|----------|-------------------|---------------|----------------|-----------|
| DATE       | TOPIC              | SESSIONS | PRESENTER         | LOCATION      | TIME           | ATTENDEES |
|            | RGV HR Consortium  |          | RGV HR            | Mission Event | 8:00 AM - 4:30 |           |
| 11/29/2023 | Supervisor Seminar | 1        | Consortium        | Center        | PM             | 180       |
|            |                    |          | Director of Human |               |                |           |
| 11/30/2023 | RGV HR Consortium  | 1        | Resources         | Via Zoom      | 2:00 PM        | 11        |



# INFORMATION TECHNOLOGY











| Open Tickets by Owner |                   |               |                                |                         |
|-----------------------|-------------------|---------------|--------------------------------|-------------------------|
| Full Name             | # of Open Tickets | Avg Days Open | Tickets w/ No<br>Comments<br>▼ | Overdue<br>Tickets (90) |
| Luis Pardo            | 186               | 68.4          | 127                            | 81                      |
| Orlando Cantu         | 12                | 7.3           | 12                             | 2                       |
| Matthew Navarro       | 12                | 26.3          | 6                              |                         |
| Sylvia Guzman         | 10                | 16.9          | 5