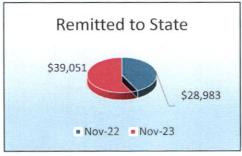

Program Participants                            | 0        | 0         | -          |
| Community Outreach Program (Schools & Organizations)        | -        | 2         | -          |
| Community Outreach Docket (Mobile Court)                    | -        | 0         | -          |
| Record Requests                                             | 52       | 52        | 0.00%      |
| Family Violence Reported                                    | -        | 2         | -          |
| Fines, Court Costs and Other Amounts Collected kept by City | \$62,781 | \$70,220  | 11.85%     |
| Remitted to State                                           | \$28,983 | \$39,051  | 34.74%     |
| Total Revenue Generated                                     | \$91,764 | \$109,271 | 19.08%     |



















The Municipal Court Warrant Division aids defendants with outstanding fines that have resulted in warrants for their class C violations. Court Marshals assist defendants with offering payment arrangements, and/or other options, such as: community service, indigent assistance to dispose their citation.

| Performance Indicators                          | Nov-2 | 2    | Nov-23    | Comparison |
|-------------------------------------------------|-------|------|-----------|------------|
| Class C Misdemeanors & Capias Pro Fine Warrants |       | 1553 | 619       | -60.14%    |
| Collection Agency Referrals                     |       | 0    | 143       | -          |
| Cases added to Scofflaw                         |       | 0    | 199       | -          |
| Active Scofflaw Cases