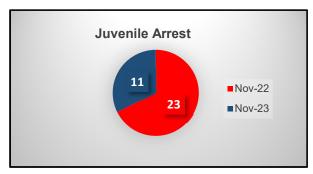

en compared to last year.

| Juvenile Cases Sent to Detention Center for Prosecution |    |       |  |  |
|---------------------------------------------------------|----|-------|--|--|
| Month/Year Number of Difference %                       |    |       |  |  |
| November 2022                                           | 24 | -21%  |  |  |
| November 2023                                           | 19 | -2170 |  |  |
|                                                         |    |       |  |  |



• A total of 19 cases were sent to the Detention Center. A decrease of -21% when compared to last year.

| Difference    |         |      |  |
|---------------|---------|------|--|
| Month/Year    | Arrests | %    |  |
| November 2022 | 23      | -52% |  |
| November 2023 | 11      | -52% |  |



• Reporting month totaled 11 arrests for this year. A decrease of -52% when compared to last year.



# **PUBLIC WORKS**







# **PUBLIC WORKS MONTHLY REPORT**

| <del>-</del>                                |         |         |  |  |  |
|---------------------------------------------|---------|---------|--|--|--|
| November 2023                               | MONTHLY | YTD     |  |  |  |
| STREETS-POTHOLE PAT                         | CHING   |         |  |  |  |
| Pothole Patched (# of)                      | 1910    | 3772    |  |  |  |
| Cold Mix Used (Tons)                        | 25      | 48      |  |  |  |
| Hot Mix Used (Tons)                         | 25.99   | 69.48   |  |  |  |
| Primer MS-1 Used (Gallons)                  | 0       | 0       |  |  |  |
| Millings (CY)