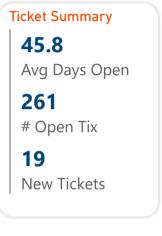

Unspecified                 | 39                     |
| Municipal Court             | 13                     |
| Parks & Rec                 | 7                      |
| Building Safety             | 6                      |
| Engineering                 | 5                      |
| Fire Department             | 5                      |
| Information Technology      | 5                      |
| Library                     | 5                      |
| Aviation                    | 3                      |
| Human Resources             | 3                      |
| Public Works                | 3                      |
| Solid Waste Management      | 3                      |
| City Secretary              | 2                      |
| Finance                     | 2                      |









#### **EDINBURG 311 CALL CENTER**

Total calls received: 2,840
Total calls handled: 2,745
Answer rate percentage: 97%
Average hold time: 3 minute

#### **EDINBURG 311 APP**

Total request submitted from Oct 1 - Oct 31: 927

Total request closed: 854
Total request left open: 73

Total request left acknowledged: 533

Average days to close: 79.5

### Top six Request Categories

■ Current Month■ Open Request



| Request Category                                                               | Current Month | Pre Month | Total Open |
|--------------------------------------------------------------------------------|---------------|-----------|------------|
| Fire Alarm Test Identification Number                                          | 186           |           | 0          |
| Water and