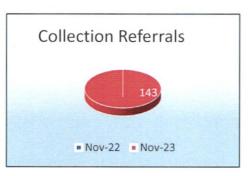

assist defendants with offering payment arrangements, and/or other options, such as: community service, indigent assistance to dispose their citation.

| Performance Indicators                          | Nov-2 | 2    | Nov-23    | Comparison |
|-------------------------------------------------|-------|------|-----------|------------|
| Class C Misdemeanors & Capias Pro Fine Warrants |       | 1553 | 619       | -60.14%    |
| Collection Agency Referrals                     |       | 0    | 143       | -          |
| Cases added to Scofflaw                         |       | 0    | 199       | -          |
| Active Scofflaw Cases                           |       | 0    | 11,942    | -          |
| In House Collections/Warrant Department Revenue | \$ 33 | ,516 | \$ 61,372 | 83.1%      |







Municipal judges are authorized to warn adult offenders of their respective rights as required by law. The Municipal Court judge magistrates individuals detained on a daily basis while court clerks report these cases in a timely manner as required by Senate Bill 6 into the Public Safety Report System (PSRS).

| Performance Indicators                   | Nov-22 | Nov-23 | Comparison |
|------------------------------------------|--------|--------|------------|
| Magistrate Warnings Given                | 211    | 291    | 37.91%     |
| Public Safety Reporting Cases            | 211    | 293    | 38.86%     |
| Class A/B Misdemeanors & Felony Warrants | 39     | 43     | 10.26%     |
| Interlock Ignition Orders Issued         | 32     | 53     | 65.63%     |
| Emergency Protective Orders