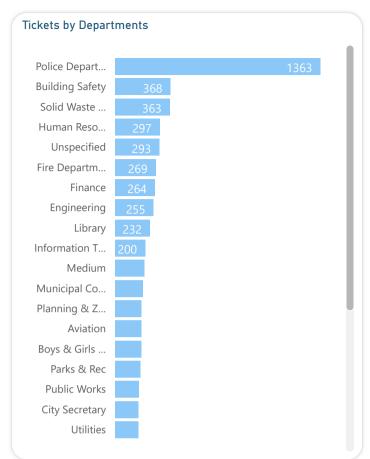

| # OF     |                   |               |                | # OF      |
|------------|--------------------|----------|-------------------|---------------|----------------|-----------|
| DATE       | TOPIC              | SESSIONS | PRESENTER         | LOCATION      | TIME           | ATTENDEES |
|            | RGV HR Consortium  |          | RGV HR            | Mission Event | 8:00 AM - 4:30 |           |
| 11/29/2023 | Supervisor Seminar | 1        | Consortium        | Center        | PM             | 180       |
|            |                    |          | Director of Human |               |                |           |
| 11/30/2023 | RGV HR Consortium  | 1        | Resources         | Via Zoom      | 2:00 PM        | 11        |



# INFORMATION TECHNOLOGY











| Open Tickets by Owner |                   |               |                                |                         |
|-----------------------|-------------------|---------------|--------------------------------|-------------------------|
| Full Name             | # of Open Tickets | Avg Days Open | Tickets w/ No<br>Comments<br>▼ | Overdue<br>Tickets (90) |
| Luis Pardo            | 186               | 68.4          | 127                            | 81                      |
| Orlando Cantu         | 12                | 7.3           | 12                             | 2                       |
| Matthew Navarro       | 12                | 26.3          | 6                              |                         |
| Sylvia Guzman         | 10                | 16.9          | 5