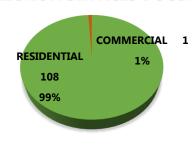

|
| SeeClickFix WORK ORD                                |           |         |
| Streets - Completed::(# of)                         | 13        | 29      |
| ROW - Completed:(# of)                              | 6         | 21      |
| Traffic - Completed:(# of)                          | 10        | 21      |
| Stormwater - Completed:(# of)                       | 3         | 6       |
| Street Lights - Completed:(# of)                    | 7         | 15      |
| on on Lighto Completou.(II of)                      |           | 10      |



# SOLID WASTE MANAGEMENT













# 1,925 ACTIVE CURBSIDE RECYCLING ACCOUNTS 9.06% PARTICIPATION RATE







**ROLL-OFF SERVICE REQUESTS** 

### **EDINBURG 311**

### SEECLICKFIX WORK ORDERS RECEIVED



# MISSED COLLECTION SERVICES DOCUMENTED



RESIDENTIAL

COMMERCIAL

**NOVEMBER 2023** 





# **UTILITIES**









# Water Plant Monthly Report NOVEMBER 2023





WEST EDINBURG WATER PLANT - 1752 S. MON MACK RD.

**DOWNTOWN WATER PLANT - 500 E. MAHL.** 

| WATERSHED  |                      | CITY'S RESERVOIR CAPACITY |       |             |
|------------|----------------------|---------------------------|-------|-------------|
| STATUS     | AMISTAD/ FALCON (AF) | ELEVATION                 | DEPTH | GALLONS     |
| FULL       | 3,392,096.00         | 110                       | 16.00 | 210,000,000 |
| CURRENT    | 710,318.00           | 107.50                    | 13.50 | 177,187,500 |
| % CAPACITY | 20.94%               | 84.38%                    |       |             |

### WATER RIGHTS

| ACRE FEET        | AVAILABLE