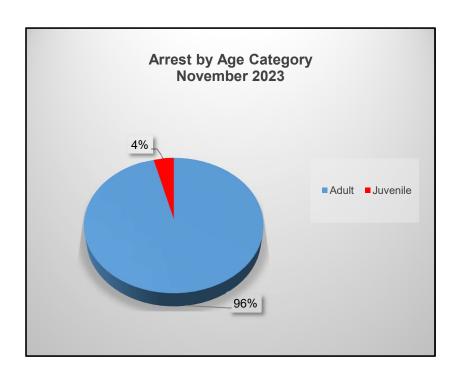

Totals<br>November |         |      |  |
|------------------------------------|---------|------|--|
| Year                               | 2022    | 2023 |  |
| Total                              | 38 78   |      |  |
| Comparison                         | 105.26% |      |  |

| Arrest Totals By Description<br>November |    |     |  |  |  |
|------------------------------------------|----|-----|--|--|--|
| Description 2022 2023                    |    |     |  |  |  |
| Domestic                                 | 27 | 30  |  |  |  |
| DWI                                      | 28 | 57  |  |  |  |
| Narcotic                                 | 38 | 78  |  |  |  |
| Total                                    | 93 | 107 |  |  |  |
| Comparison 15.05%                        |    |     |  |  |  |





# **Communications Calls for Service**

| Calls for Service November |      |      |              |  |
|----------------------------|------|------|--------------|--|
| Day of the Week            | 2022 | 2023 | Difference % |  |
| Sunday                     | 607  | 739  | 21.75%       |  |
| Monday                     | 742  | 756  | 1.89%        |  |
| Tuesday                    | 935  | 754  | -19.36%      |  |
| Wednesday                  | 949  | 975  | 2.74%        |  |
| Thursday                   | 704  | 833  | 18.32%       |  |
| Friday                     | 790  | 756  | -4.30%       |  |
| Saturday                   | 653  | 675  | 3.37%        |  |
| Total                      | 5380 | 5488 | 2.01%        |  |

- November 2023 totaled 5,488 calls for service.
- An increase