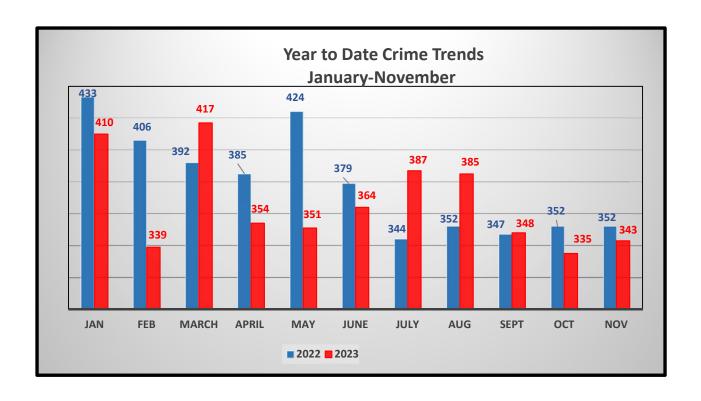

|         |
|                                                    |                 |                     |                |         |
|                                                    |                 |                     |                |         |
|                                                    |                 |                     |                |         |
|                                                    |                 |                     |                |         |
|                                                    |                 |                     | Total Acres:   | 5.000   |
|                                                    |                 |                     | FYTD:          | 866.169 |



# **POLICE**







### **NIBRS CRIME TRENDS YTD**



| NIBRS Crime Total  Jan-Nov |      |      |  |
|----------------------------|------|------|--|
| Year                       | 2022 | 2023 |  |
| Total                      | 4166 | 4033 |  |
| Comparison                 | -3.1 | 9%   |  |

## Records NIBRS Reporting Jan-Nov.

| City of Edinburg Police Department Summary of Volume By Offense January-November |      |      |         |  |
|----------------------------------------------------------------------------------|------|------|---------|--|
| Classification of Offense 2022 2023 % Difference                                 |      |      |         |  |
| Homicide                                                                         | 2    | 2    | 0%      |  |
| Rape