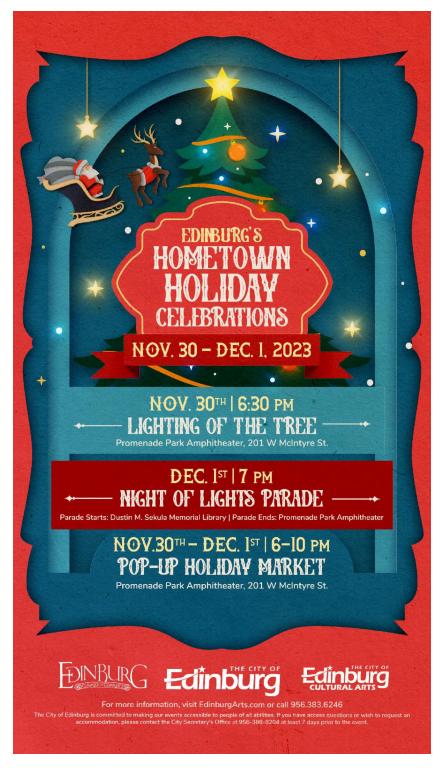

#### **Events:**

- Quarterly buildings safety inspections
- 01 Fire suppression sprinkler system
- 01 Veterans Day Brunch Shane Toscano
- 01 DoA-TXDoT EBG improvements Zoom Cassie, Rita, Eddie
- 02 USS Gonzalez crew welcome City Hall Eddie
- 04 Veterans Day Parade participation Shane, Cassie, Rita
- 09 Airport Advisory Board Mtg @ City Hall Cassie, Rita, Eddie
- 13 AARC Enviornmental Inspection Daniel Wiley
- 13 Brief CM team on TXDoT input re: \$10 million rider Eddie
- 14 Sign Deport meeting regarding monument sign Cassie
- 15 Hosted Thanksgiving Luncheon DPS & USARNG, DoA staff
- 16 A&M Roofing hangar and roof check Cassie
- 17 Finance Dept. Zoom Cassie, Rita, Eddie
- 19 DPS Annual Thanksgiving Luncheon hosted by Gov. Abbot, with VIP guest ex-President Trump – DoA staff
- 21 Night of Lights Parade float discussion with other departments - Rita
- 27 TXDoT Daniel Benson meeting Mr. Reyna, Cassie, Eddie
- 29 RGV HR Consortium Annual Supervisor Seminar Eddie
- 30 Lighting of City Christmas Tree Eddie