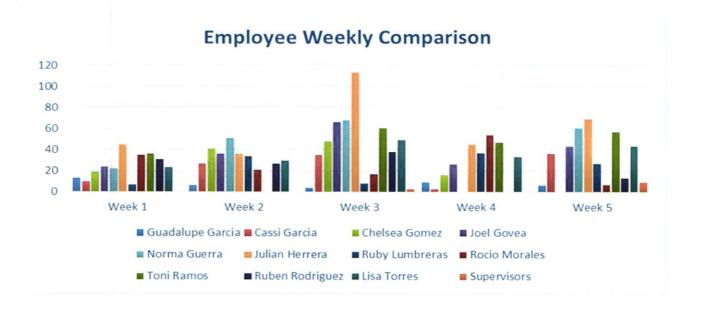

|
| Bust Downs                | 2       |
| Juvenile Intake Interview | 4       |
| Dangerous Dog             | 0       |
| Total                     | 1723    |

| Employee         | Summary | 1           |
|------------------|---------|-------------|
| Guadalupe Garcia | 38      |             |
| Cassi Garcia     | 111     |             |
| Chelsea Gomez    | 124     |             |
| Joel Govea       | 195     |             |
| Norma Guerra     | 201     |             |
| Julian Herrera   | 308     | Total: 1723 |
| Ruby Lumbreras   | 113     | 10tal. 1725 |
| Rocio Morales    | 134     |             |
| Toni Ramos       | 200     |             |
| Ruben Rodriguez  | 109     |             |
| Lisa Torres      | 178     |             |
| Supervisors      | 12      |             |





# PARKS AND RECREATION









#### **MEMORANDUM**

**DATE:** December 5, 2023

**TO:** Lee Tamez

FROM: Rolando "Ronnie" Rodriguez, Recreation Manager

**SUBJECT:** Monthly Report for November 2023

#### **Recreation Athletic Division Monthly Report for November 2023**

The Recreation Athletic Division is coordinated by Ronnie Rodriguez, Recreation Manager, Sonny Rodriguez, Recreation Supervisor, Esmeralda Cerda, Program Coordinator II, Paulo Ibarra, Program Coordinator II, Michael Trevino, Program Coordinator II, John Almeida, Program Coordinator II, Jackie Renteria, Program Coordinator II, and Cody Vega, Program Coordinator II. The Recreation Athletic Division staff implemented the following athletic programs and special events.

#### **Adult Softball**

Winter Adult Softball is wi