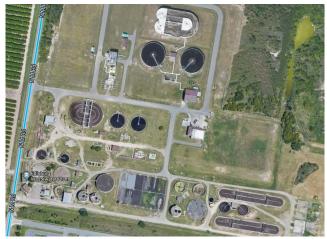

#### 11/03/2023 08:59:3 4396050 TAX COLLECTION SYSTEM TC168 TAX COLLECTOR MONTHLY REPORT

INCLUDES AG ROLLBACK FROM 10/01/2023 TO 10/31/2023

PAGE:

13

JURISDICTION: 0022 CITY OF EDINBURG

|              | CERT T                  | AXABLE VALUE | ADJUSTMENTS    | ADJ TAX VALUE    | TAX RATE         | TAX LEVY42,919,133.76   |             | PAID ACCTS   |  |
|--------------|-------------------------|--------------|----------------|------------------|------------------|-------------------------|-------------|--------------|--|
| CURREN       | T YEAR 6                | ,969,262,438 | 0              | 6,969,262,438    | 0.630000         |                         |             |              |  |
|              |                         |              |                |                  |                  |                         |             |              |  |
| YEAR         | TAXES DUE               | MONTH ADJ    | ADJUSTMENT YTD | LEVY PAID        | PAID YTD         | BALANCE (               | COLL %      | YTD UNCOLL   |  |
| 2023         | 42,919,133.76           | .00          | 0.00           | 70,352.79        | 70,352.79        | 42,848,780.97           | .16         | 0.00         |  |
| 2022         |                         | .00          | 0.00           | 62,541.97        | 62,541.97        |                         | 6.25        | 0.00         |  |
| 2021         | 383,529.51              | .00          | 0.00           | 11,792.34        | 11,792.34        | 371,737.17              | 3.07        | 0.00         |  |
| 2020         | 228,928.10              | .00          |                |                  | 1,765.45         | 227,162.65              | .77         | 0.00         |  |
| 2019         | 179,883.89              | .00          |                |                  | 1,095.02         |                         | .61         | 0.00         |  |
| 2018         | 159,220.99              | .00          | 0.00           | 747.23           | 747.23           | 158,473.76              | .47         | 0.00         |  |
| 2017         | 110,327.73              | .00          | 0.00           | 887.30           | 887.30           | 109,440.43              | .80         | 0.00         |  |
| 2016         | 96,521.09               | .00          | 0.00           | 786.19           | 786.19           | 95,734.90               | .81         | 0.00         |  |
| 2015         | 89,308.94               | .00          | 0.00           | 389.35           | 189.15           | 88,919.59               | .44         | 0.00         |  |
| 2014         | 71,802.40               | .00          |                | 1,321.89         | 1,321.89         | 70,480.51               | 1.84        | 0.00         |  |
| 2013         | 67,175.81               | .00          | 0.00           |                  | 386.83           | 66,788.98               | .58         | 0.00         |  |
| 2012         | 67,080.98               | .00          |                |                  |                  | 66,725.48               | . 53        | 0.00         |  |
| 2011         | 65,826.39               | .00          |                |                  | 328.49           | 65,497.90               | .50         | 0.00         |  |
| 2010         | 63,376.61               | .00          | 0.00           | 342.51           | 342.51           | 63,034.10               | .54         | 0.00         |  |
| 2009         | 52,565.13               | .00          | 0.00           | 296.61           | 296.61           | 52,268.52               | .56         | 0.00         |  |
| 2008         | 43,833.14               | .00          | 0.00           | 314.43           | 314.43<br>399.92 | 43,518.71               | .72         | 0.00         |  |
| 2007         | 45,526.34               | .00          | 0.00           |                  |                  | 45,126.42               | .88         | 0.00         |  |
| 2006         | 37,618.73               | .00          | 0.00           | 296.61           | 296.61           | 37,322.12               | .79         | 0.00         |  |
| 2005         | 32,558.57               | .00          | 0.00           | 283.85           | 200.00           | 32,274.72               | .87         | 0.00         |  |
| 2004         | 30,694.85               | .00          | 0.00           | 273.11           |                  | 30,421.74               | .89         | 0.00         |  |
| 2003<br>2002 | 22,887.00<br>102,978.29 | .00<br>.00   | 0.00<br>0.00   | 248.28<br>834.83 | 248.28<br>834.83 | 22,638.72<br>102,143.46 | 1.08<br>.81 | 0.00<br>0.00 |  |
| ****         | 45,872,101.73           | .00          | 0.00           | 156,040.50       | 156,040.50       | 45,716,061.23           |             | 0.00         |  |