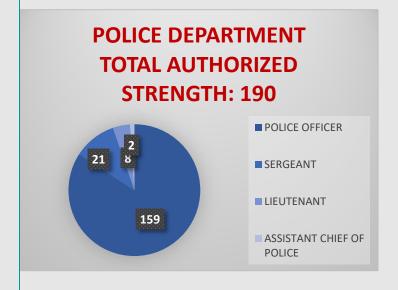

S**









## **OVERVIEW**

BIWEEKLY/MONTHLY REPORT FOR PERIOD: OCTOBER 2023

#### 1. HUMAN RESOURCES

Vacancies by Classification:

Full Time: 58

Part Time Regular: 38 Part Time Seasonal: 106

Name Jeasonal, 100

New Hires: 43

Volunteers: 34

Terminations: 17

Information Sessions: 2

Grievances/Complaints (various): 6

#### 3. BENEFITS AND WELLNESS

Events: 4



#### 2. CIVIL SERVICE

Civil Service Meetings: 1 Legal Meetings

-Entry Level Exams: 0

-Promotional Exams: 0

Fire Department

-Entry Level Exams: 0

-Promotional Exams: 0

#### 4. RISK MANAGEMENT

Workers' Comp Claims: 16 General Liability Claims: 4 Auto Liability Claims: 1

Auto Physical Damage Claims: 1 Real & Personal Property: 0 Employees on FMLA: 17

# **EDINBURG WORKFORCE**



## **CIVIL SERVICE STRENGTH ORDINANCE**





# **HUMAN RESOURCES**

# **OCTOBER 2023 MONTHLY REPORT**







# **HUMAN RESOURCES**

| PERFORMANCE MEASURES        | TOTAL AMOUNT |
|-----------------------------|--------------|
| APPLICATIONS RECEIVED       | 629          |
| JOB POSTINGS                | 20           |
| APPLICATIONS SCREENED       | 629          |
| INTERVIEWS CONDUCTED        | 75           |
| JOB FAIRS                   | 1            |
| # OF PAF'S PROCESSED        | 54           |
| EXIT INTERVIEWS PROCESSED   | 15           |
| RETIREMENTS PROCESSED       | 0            |
| PUBLIC INFORMATION REQUESTS | 7            |
| VERIFICATIONS OF EMPLOYMENT | 30           |

# BENEFITS AND WELLNESS DIVISION

### **Insurance Carriers**

#### **Core Benefits**

Medical, Vision, Dental, Life Insurance, Long Term Disabil