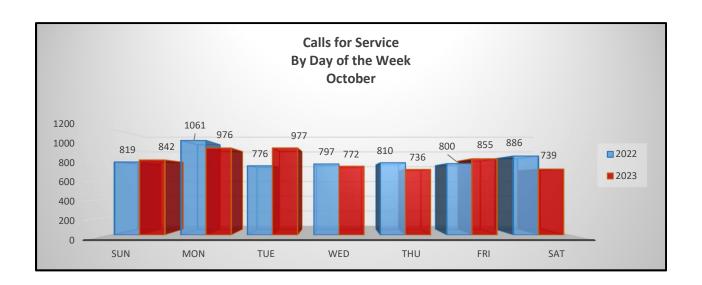

|  |





# **Communications Calls for Service**

| Calls for Service October |      |      |              |
|---------------------------|------|------|--------------|
| Day of the Week           | 2022 | 2023 | Difference % |
| Sunday                    | 819  | 842  | 2.81%        |
| Monday                    | 1061 | 976  | -8.01%       |
| Tuesday                   | 776  | 977  | 25.90%       |
| Wednesday                 | 797  | 772  | -3.14%       |
| Thursday                  | 810  | 736  | -9.14%       |
| Friday                    | 800  | 855  | 6.88%        |
| Saturday                  | 886  | 739  | -16.59%      |
| Total                     | 5949 | 5897 | -0.87%       |

- October 2023 totaled 5,897 calls for service.
- A decrease of -0.87% when compared to 2022.



# **Training Division**

• Training hours totaled 5,435 hours.

| Date                     | Course Description                                                | Number of Officers | Total Hours |
|--------------------------|-------------------------------------------------------------------|--------------------|-------------|
| 10/2/2023                | Mechanics of Arrest                                               | 9                  | 72          |
| 10/2/2023                | Felony Stops                                                      | 10                 | 40          |
| 10/3/2023                | TASER                                                             | 10                 | 40          |
| 10/3/2023                | Firearms