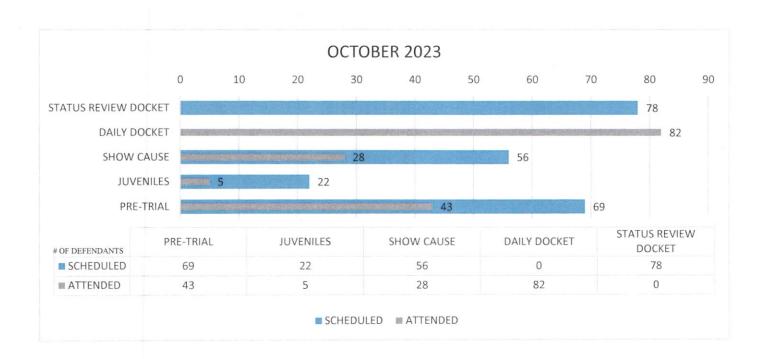

e responsible for creating and maintaining court records, processing cases, preparing and coordinating trials, and assisting court users. As cases progress through the judicial system, clerks are required to perform many technical and detailed procedures.

Court Hearings are prepared to determine temporary, agreed, or some procedural matters regarding the citations/complaints. Court clerks work diligently to provide equal and impartial justice under the law as well as process each case efficiently and without delay.

| Octobe                        | r 2023 Hearings Scl | heduled |  |
|-------------------------------|---------------------|---------|--|
| Pre-Trial Juvenile Show Cause |                     |         |  |
| 2                             | 1                   | 4       |  |



<sup>\*</sup> Daily Docket: Walk ins/Zoom to speak with the Judge



The responsibility of the court clerk's position and the scope of duties have greatly increased in recent years. Although court clerks do not have authority to exercise judicial discretion, they may carry out the duties that are legally delegated from the judge. The professionalism, timeliness, and accuracy of the court clerk's actions are important to the proper operation of the municipal court. As such, the court clerk can have tremendous impact on the perception of the justice system. The court clerk likely has more contact with individual defendants in municipal courts on daily basis than the judge, prosecutor, or even law enforcement. Consequently, the public will develop a perception of municipal courts largely ba