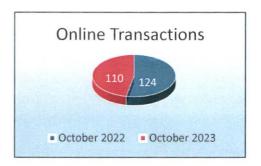

| 0            | 0            | _          |
| Community Outreach Program (Schools & Organizations)        |              | 6            |            |
| Community Outreach Docket (Mobile Court)                    | -            | 0            | -          |
| Record Requests                                             | 84           | 50           | -40.48%    |
| Family Violence Reported                                    | -            | 6            | -          |
| Fines, Court Costs and Other Amounts Collected kept by City | \$79,324     | \$77,400     | -2.43%     |
| Remitted to State                                           | \$43,518     | \$41,230     | -5.26%     |
| Total Revenue Generated                                     | \$122,842    | \$118,630    | -3.43%     |



















The Municipal Court Warrant Division aids defendants with outstanding fines that have resulted in warrants for their class C violations. Court Marshals assist defendants with offering payment arrangements, and/or other options, such as: community service, indigent assistance to dispose their citation.

| Performance Indicators                          | October 2022 | October 2023 | Comparison                |
|-------------------------------------------------|--------------|--------------|---------------------------|
| Class C Misdemeanors & Capias Pro Fine Warrants | 827          | 1,033        | 24.91%                    |
| Collection Agency Referrals                     | 164          | 196          | 19.51%                    |
| Cases added to Scofflaw