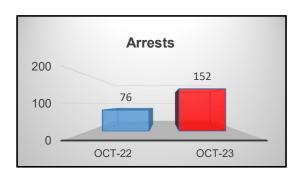

| Number of Cases | Difference<br>% |  |
| October 2022                              | 187             | 63%             |  |
| October 2023                              | 305             | 0376            |  |
|                                           |                 |                 |  |



• A total of 305 cases were sent to DA's Office. An increase of 63% when compared to last year.

| Number of Assigned Cases closed by<br>Arrest |     |      |  |
|----------------------------------------------|-----|------|--|
| Month/Year Arrests %                         |     |      |  |
| October 2022                                 | 76  |      |  |
| October 2023                                 | 152 | 100% |  |
|                                              |     |      |  |



• Number of assigned cases closed by arrest totaled 152 Arrests. An increase of 100% when compared to last year.

# **Juvenile Investigations Division**

| Juvenile Investigations Cases |                 |                 |  |
|-------------------------------|-----------------|-----------------|--|
| Month/Year                    | Number of Cases | Difference<br>% |  |
| October 2022                  | 13              | 115%            |  |
| October 2023                  | 28              | 11370           |  |
|                               |                 |                 |  |



• Reporting month totaled 28 Juvenile cases. An increase of 115% when compared to last year.

| Juvenile Cases Sent to Detention Center for<br>Prosecution |    |       |  |
|-----------------------------