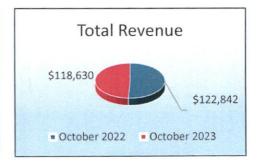

| 0            | _          |
| Community Outreach Program (Schools & Organizations)        |              | 6            |            |
| Community Outreach Docket (Mobile Court)                    | -            | 0            | -          |
| Record Requests                                             | 84           | 50           | -40.48%    |
| Family Violence Reported                                    | -            | 6            | -          |
| Fines, Court Costs and Other Amounts Collected kept by City | \$79,324     | \$77,400     | -2.43%     |
| Remitted to State                                           | \$43,518     | \$41,230     | -5.26%     |
| Total Revenue Generated                                     | \$122,842    | \$118,630    | -3.43%     |



















The Municipal Court Warrant Division aids defendants with outstanding fines that have resulted in warrants for their class C violations. Court Marshals assist defendants with offering payment arrangements, and/or other options, such as: community service, indigent assistance to dispose their citation.

| Performance Indicators                          | October 2022 | October 2023 | Comparison                |
|-------------------------------------------------|--------------|--------------|---------------------------|
| Class C Misdemeanors & Capias Pro Fine Warrants | 827          | 1,033        | 24.91%                    |
| Collection Agency Referrals                     | 164          | 196          | 19.51%                    |
| Cases added to Scofflaw                         |