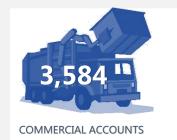

n Over 5 acres: (# of)                    | 6         | 6       |
| Subdivision Less than 5 acres: (# of)               | 0         | 0       |
| SeeClickFix WORK ORI                                |           |         |
| Streets - Completed::(# of)                         | 16        | 16      |
| ROW - Completed:(# of)                              | 15        | 15      |
| Traffic - Completed:(# of)                          | 11        | 11      |
| Stormwater - Completed:(# of)                       | 3         | 3       |
| Street Lights - Completed:(# of)                    | 8         | 8       |
| on our Lighto Completed (// or)                     | ı         | J       |



# SOLID WASTE MANAGEMENT













# 1,906 ACTIVE CURBSIDE RECYCLING ACCOUNTS 8.22% PARTICIPATION RATE







**ROLL-OFF SERVICE REQUESTS** 

### **EDINBURG 311**

### SEECLICKFIX WORK ORDERS RECEIVED



# MISSED COLLECTION SERVICES DOCUMENTED



RESIDENTIAL

COMMERCIAL

**OCTOBER 2023** 





# **UTILITIES**











Utilities/Systems Divison Monthly Report for October '2023



| SANITARY SEWER COLLECTION        |               |      |  |
|----------------------------------|---------------|------|--|
| DESCRIPTION                      | CURRENT MONTH | FYTD |  |
| Jet & Vacummed S/S Lines         | 40            | 40   |  |
| Manhole Maintenance              | 571           | 571  |  |
| Total Footage of Jetted Lines    | 7794          | 7794 |  |
| Spotted stub-outs for plumber    | 4             | 4    |  |
| Spotted sewer mains for plumber  | 112           | 112  |  |
| Adj./replaced