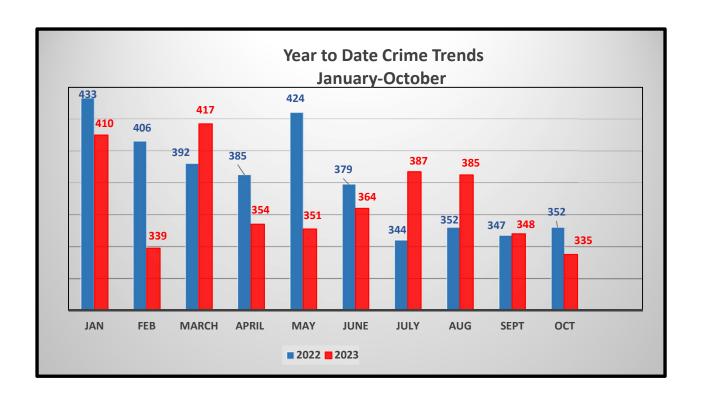

| 16             | 8.740   |
|                                                    |              |                     |                |         |
|                                                    |              |                     |                |         |
|                                                    |              |                     |                |         |
|                                                    |              |                     |                |         |
|                                                    |              |                     | Total Acres:   | 12.190  |
|                                                    |              |                     | FYTD:          | 861.169 |



# **POLICE**







# **NIBRS CRIME TRENDS YTD**



| NIBRS Crime Total  Jan-October |      |      |  |
|--------------------------------|------|------|--|
| Year                           | 2022 | 2023 |  |
| Total                          | 3814 | 3690 |  |
| Comparison                     | -3.2 | 25%  |  |

# **Records NIBRS Reporting Jan-Oct.**

| City of Edinburg Police Department Summary of Volume By Offense January-October |      |      |         |  |
|---------------------------------------------------------------------------------|------|------|---------|--|
| Classification of Offense 2022 2023 % Difference                                |      |      |         |  |
| Homicide                                                                        | 2    | 2    | 0%      |  |
| Rape