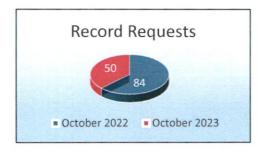

| PUBLIC INFORMATION REQUESTS |                      |     |                     |         |  |  |  |  |
|-----------------------------|----------------------|-----|---------------------|---------|--|--|--|--|
| FY 2023-2024                | Processed<br>Monthly | YTD | Monthly<br>Revenues | YTD     |  |  |  |  |
| OCT                         | 71                   | 71  | \$4.00              | \$4.00  |  |  |  |  |
| NOV                         |                      |     |                     |         |  |  |  |  |
| DEC                         |                      |     |                     |         |  |  |  |  |
| JAN                         |                      |     |                     |         |  |  |  |  |
| FEB                         |                      |     |                     |         |  |  |  |  |
| MAR                         |                      |     |                     |         |  |  |  |  |
| APR                         |                      |     |                     |         |  |  |  |  |
| MAY                         |                      |     |                     |         |  |  |  |  |
| JUN                         |                      |     |                     |         |  |  |  |  |
| JUL                         |                      |     |                     |         |  |  |  |  |
| AUG                         |                      |     |                     |         |  |  |  |  |
| SEPT                        |                      |     |                     |         |  |  |  |  |
| FY TTLS                     |                      | 71  |                     | \$ 4.00 |  |  |  |  |