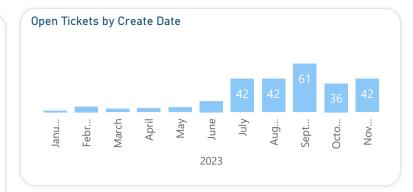

|
|                    |                   | 145.1         |                           |                         |
| Alma Mendez        | 3                 | 14.0          |                           |                         |
| Johannes Pangrestu |                   | 8.7           |                           |                         |
| Mark Alvarez       | 4                 | 11.6          |                           |                         |
| Michael Trevino    |                   | 1.4           |                           |                         |
| Pablo Valdez       |                   | 2.0           |                           |                         |
| Silvano Molina     | 2                 | 20.8          |                           |                         |



| Ope | n Ticket Su     | mmary          |                    |    |                |       |
|-----|-----------------|----------------|--------------------|----|----------------|-------|
|     | Open<br>Tickets | No<br>Comments | Overdue<br>Tickets | _  | New<br>Tickets | Total |
|     | 261             | 160            | 98                 | 51 | 19             | 6176  |

| Open Tickets by Departments | # of Open Tickets   |
|-----------------------------|---------------------|
| Department Name             | # of Open Tickets ▼ |
| Police Department           | 149                 |
| Unspecified                 | 39                  |
| Municipal Court             | 13                  |
| Parks & Rec                 | 7                   |
| Building Safety             | 6