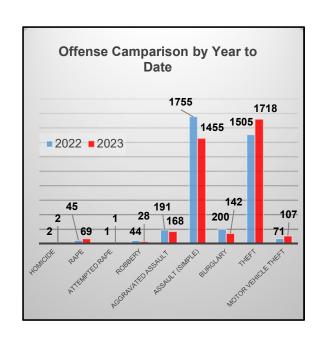

| 1    | 0.00%   |  |
| Robbery                                                                         | 44   | 28   | -36.36% |  |
| Aggravated Assault                                                              | 191  | 168  | -12.04% |  |
| Assault (Simple)                                                                | 1755 | 1455 | -17.09% |  |
| Burglary                                                                        | 200  | 142  | -29.00% |  |
| Theft                                                                           | 1505 | 1718 | 14.15%  |  |
| Motor Vehicle Theft                                                             | 71   | 107  | 50.70%  |  |
| Total Offenses Reported                                                         | 3814 | 3690 | -3.25%  |  |



- A year to date total of 3,690 offenses were reported.
- A decrease of -3.25% compared to 2022.
- Financial losses reported a decrease of -0.58% compared to October 2022.
- Theft accounted for 42% of the financial losses of all crimes for the reporting month.

| Financial Losses Comparison            |           |            |        |  |  |
|----------------------------------------|-----------|------------|--------|--|--|
| October October Difference 2022 2023 % |           |            |        |  |  |
| Burglary                               | \$13,729  | \$16,332   | 19%    |  |  |
| Theft                                  | \$137,482 | \$117,012  | -15%   |  |  |
| Motor Vehicle Theft                    | \$125,801 | \$142,060  | 13%    |  |  |
| Total