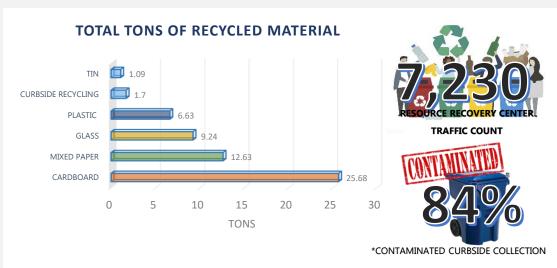

of)                                | 0         | 0       |
| Subdivision Over 5 acres: (# of)                    | 6         | 6       |
| Subdivision Less than 5 acres: (# of)               | 0         | 0       |
| SeeClickFix WORK ORI                                |           |         |
| Streets - Completed::(# of)                         | 16        | 16      |
| ROW - Completed:(# of)                              | 15        | 15      |
| Traffic - Completed:(# of)                          | 11        | 11      |
| Stormwater - Completed:(# of)                       | 3         | 3       |
| Street Lights - Completed:(# of)                    | 8         | 8       |
| on our Lighto Completed (// or)                     | ı         | J       |



# SOLID WASTE MANAGEMENT













# 1,906 ACTIVE CURBSIDE RECYCLING ACCOUNTS 8.22% PARTICIPATION RATE







**ROLL-OFF SERVICE REQUESTS** 

### **EDINBURG 311**

### SEECLICKFIX WORK ORDERS RECEIVED



# MISSED COLLECTION SERVICES DOCUMENTED



RESIDENTIAL

COMMERCIAL

**OCTOBER 2023** 





# **UTILITIES**











Utilities/Systems Divison Monthly Report for October '2023



| SANITARY SEWER COLLECTION        |               |      |  |
|----------------------------------|---------------|------|--|
| DESCRIPTION                      | CURRENT MONTH | FYTD |  |
| Jet & Vacummed S/S Lines         | 40            | 40   |  |
| Manhole Maintenance              | 571           | 571  |  |
| Total Footage of Jetted Lines    | 7794          | 7794 |  |
| Spotted stub-outs for plumber    | 4             | 4    |  |
| Spotte