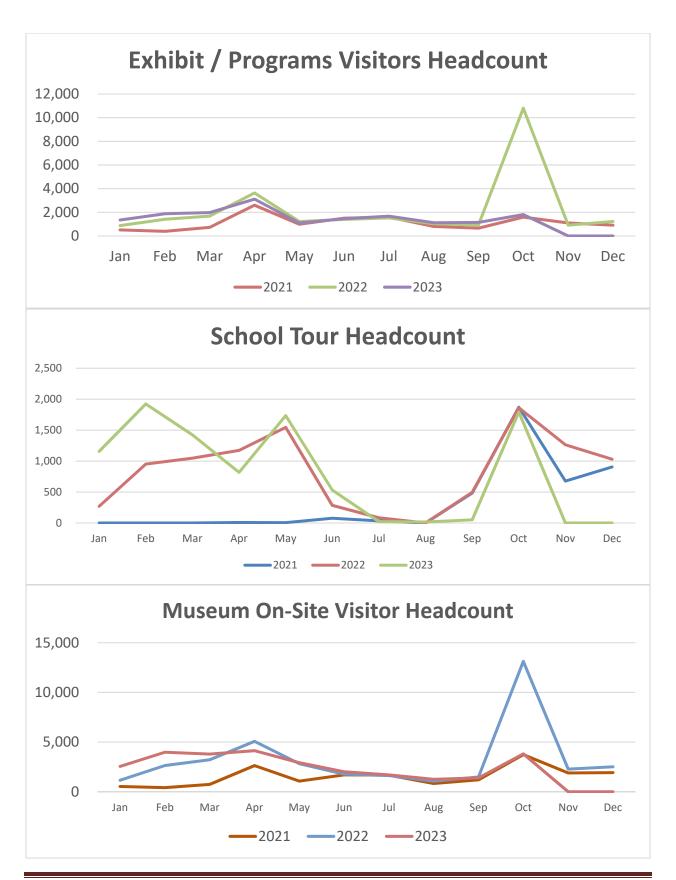

|
| # of Tours          | 24         | 88.9%    | 151        | 113.5%          |            |                 |
| # of Programs       | 1          | 100.0%   | 32         | 78.0%           |            |                 |
| # of Program Attend | 5,545      | 55.5%    | 10,668     | 72.7%           |            |                 |

| Total           | 3,816 |        | 27,578 |        |
|-----------------|-------|--------|--------|--------|
| Exhibit - Tours | 1,794 | 96.3%  | 9,474  | 122.8% |
| Paid Admission  | 1,374 | 167.2% | 10,210 | 113.9% |
| Free Admission  | 648   | 6.2%   | 7,894  | 45.6%  |

| 47.0%<br><b>100.0%</b> | 34.4%<br>100.0% |
|------------------------|-----------------|
| 36.0%                  | 37.0%           |
| 17.0%                  | 28.6%           |







#### **Synopsis of October Financials**

#### **Balance Sheet:**

Working capital (excluding operating reserves) was \$989, an increase of \$99K since 10/31/2023. More specifically, \$926K of the working capital assets were unrestricted cash-in-bank. The current liability as of 9/30 was \$197K. The quick ratio (excluding operating reserves) is 6:1.

Investments in the Museum's Operating Reserve market value increased in October by \$3K. The portfolio recognized actual realized gains/(losses) of \$0K in October. Investments in our Endowment Fund decreased in market value by \$91K in October. There were 4 sales transactions in our Endowment's portfolio during October resulting in actual realized gains/(losses) of \$4K.

#### **P&L (YTD):**

The October P&L reflects a net surplus of \$1