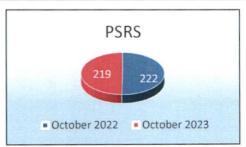

agistrates individuals detained on a daily basis while court clerks report these cases in a timely manner as required by Senate Bill 6 into the Public Safety Report System (PSRS).

| Performance Indicators                   | October 2022 | October 2023 | Comparison |
|------------------------------------------|--------------|--------------|------------|
| Magistrate Warnings Given                | 272          | 208          | -23.53%    |
| Public Safety Reporting Cases            | 222          | 219          | -1.35%     |
| Class A/B Misdemeanors & Felony Warrants | 34           | 54           | 58.82%     |
| Interlock Ignition Orders Issued         | 32           | 34           | 6.25%      |
| Emergency Protective Orders Issued       | 17           | 11           | -35.3%     |













Municipal court clerks are responsible for creating and maintaining court records, processing cases, preparing and coordinating trials, and assisting court users. As cases progress through the judicial system, clerks are required to perform many technical and detailed procedures.

Court Hearings are prepared to determine temporary, agreed, or some procedural matters regarding the citations/complaints. Court clerks work diligently to provide equal and impartial justice under the law as well as process each case efficiently and without delay.

| Octobe                        | r 2023 Hearings Scl | heduled |  |
|-------------------------------|---------------------|---------|--|
| Pre-Trial Juvenile Show Cause |                     |         |  |
| 2                             | 1