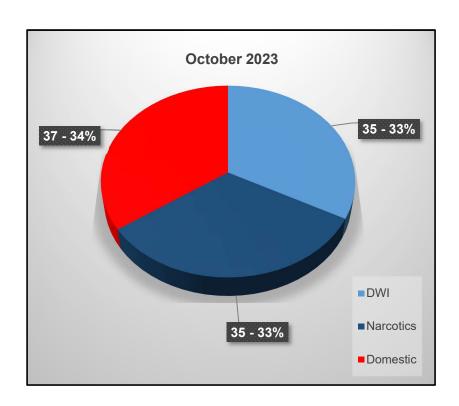

rison 16.67%            |           |  |  |  |

| Narcotic Arrest Totals<br>October |       |  |  |
|-----------------------------------|-------|--|--|
| Year 2022 2023                    |       |  |  |
| Total                             | 44 35 |  |  |
| Comparison -20.45%                |       |  |  |

| Arrest Totals By Description<br>October |      |      |  |
|-----------------------------------------|------|------|--|
| Description                             | 2022 | 2023 |  |
| Domestic                                | 38   | 37   |  |
| DWI                                     | 30   | 35   |  |
| Narcotic                                | 44   | 35   |  |
| Total                                   | 112  | 107  |  |
| Comparison -4.46%                       |      |      |  |





# **Communications Calls for Service**

| Calls for Service October |      |      |              |
|---------------------------|------|------|--------------|
| Day of the Week           | 2022 | 2023 | Difference % |
| Sunday                    | 819  | 842  | 2.81%        |
| Monday                    | 1061 | 976  | -8.01%       |
| Tuesday                   | 776  | 977  | 25.90%       |
| Wednesday                 | 797  | 772  | -3.14%       |
| Thursday                  | 810  | 736  | -9.14%       |
| Friday                    | 800  | 855  | 6.88%        |
| Saturday                  | 886  | 739  | -16.59%      |
| Total                     | 5949 | 5897 | -0.87%       |

- October 2023 totaled 5,897 calls for service.
- A decrease of -0.87% when compared to 2022.



# **Trainin