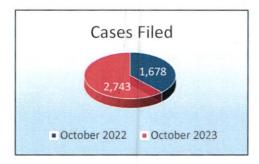

| 0            | 0            | _          |
| Community Outreach Program (Schools & Organizations)        |              | 6            |            |
| Community Outreach Docket (Mobile Court)                    | -            | 0            | -          |
| Record Requests                                             | 84           | 50           | -40.48%    |
| Family Violence Reported                                    | -            | 6            | -          |
| Fines, Court Costs and Other Amounts Collected kept by City | \$79,324     | \$77,400     | -2.43%     |
| Remitted to State                                           | \$43,518     | \$41,230     | -5.26%     |
| Total Revenue Generated                                     | \$122,842    | \$118,630    | -3.43%     |



















The Municipal Court Warrant Division aids defendants with outstanding fines that have resulted in warrants for their class C violations. Court Marshals assist defendants with offering payment arrangements, and/or other options, such as: community service, indigent assistance to dispose their citation.

| Performance Indicators                          | October 2022 | October 2023 | Comparison                |
|-------------------------------------------------|--------------|--------------|---------------------------|
| Class C Misdemeanors & Capias Pro Fine Warrants | 827          | 1,033        | 24.91%                    |
| Collection Agency Referrals                     | 164          | 196          | 19.51%                    |
| Cases added to Scofflaw