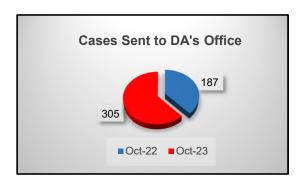

|  |
| October 2022                            | 314 | -14%  |  |
| October 2023                            | 269 | -1470 |  |
|                                         |     |       |  |



• Criminal Investigations reported a total of 269 cases. This reflects a decrease of -14%.

| Cases Sent to DA's Office for Prosecution |                 |                 |  |
|-------------------------------------------|-----------------|-----------------|--|
| Month/Year                                | Number of Cases | Difference<br>% |  |
| October 2022                              | 187             | 63%             |  |
| October 2023                              | 305             | 0376            |  |
|                                           |                 |                 |  |



• A total of 305 cases were sent to DA's Office. An increase of 63% when compared to last year.

| Number of Assigned Cases closed by<br>Arrest |     |      |  |
|----------------------------------------------|-----|------|--|
| Month/Year Arrests %                         |     |      |  |
| October 2022                                 | 76  |      |  |
| October 2023                                 | 152 | 100% |  |
|                                              |     |      |  |



• Number of assigned cases closed by arrest totaled 152 Arrests. An increase of 100% when compared to last year.

# **Juvenile Investigations Division**

| Juvenile Investigations Cases |                 |                 |  |
|-------------------------------|-----------------|-----------------|--|
| Month/