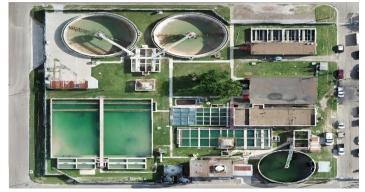

#### 11/03/2023 08:59:3 4396050 TAX COLLECTION SYSTEM TC168 TAX COLLECTOR MONTHLY REPORT

INCLUDES AG ROLLBACK FROM 10/01/2023 TO 10/31/2023

PAGE:

13

JURISDICTION: 0022 CITY OF EDINBURG

|              | CERT T                  | AXABLE VALUE | ADJUSTMENTS    | ADJ TAX VALUE    | TAX RATE         | TAX LEVY42,919,133.76   |             | PAID ACCTS   |  |
|--------------|-------------------------|--------------|----------------|------------------|------------------|-------------------------|-------------|--------------|--|
| CURREN       | T YEAR 6                | ,969,262,438 | 0              | 6,969,262,438    | 0.630000         |                         |             |              |  |
|              |                         |              |                |                  |                  |                         |             |              |  |
| YEAR         | TAXES DUE               | MONTH ADJ    | ADJUSTMENT YTD | LEVY PAID        | PAID YTD         | BALANCE (               | COLL %      | YTD UNCOLL   |  |
| 2023         | 42,919,133.76           | .00          | 0.00           | 70,352.79        | 70,352.79        | 42,848,780.97           | .16         | 0.00         |  |
| 2022         |                         | .00          | 0.00           | 62,541.97        | 62,541.97        |                         | 6.25        | 0.00         |  |
| 2021         | 383,529.51              | .00          | 0.00           | 11,792.34        | 11,792.34        | 371,737.17              | 3.07        | 0.00         |  |
| 2020         | 228,928.10              | .00          |                |                  | 1,765.45         | 227,162.65              | .77         | 0.00         |  |
| 2019         | 179,883.89              | .00          |                |                  | 1,095.02         |                         | .61         | 0.00         |  |
| 2018         | 159,220.99              | .00          | 0.00           | 747.23           | 747.23           | 158,473.76              | .47         | 0.00         |  |
| 2017         | 110,327.73              | .00          | 0.00           | 887.30           | 887.30           | 109,440.43              | .80         | 0.00         |  |
| 2016         | 96,521.09               | .00          | 0.00           | 786.19           | 786.19           | 95,734.90               | .81         | 0.00         |  |
| 2015         | 89,308.94               | .00          | 0.00           | 389.35           | 189.15           | 88,919.59               | .44         | 0.00         |  |
| 2014         | 71,802.40               | .00          |                | 1,321.89         | 1,321.89         | 70,480.51               | 1.84        | 0.00         |  |
| 2013         | 67,175.81               | .00          | 0.00           |                  | 386.83           | 66,788.98               | .58         | 0.00         |  |
| 2012         | 67,080.98               | .00          |                |                  |                  | 66,725.48               | . 53        | 0.00         |  |
| 2011         | 65,826.39               | .00          |                |                  | 328.49           | 65,497.90               | .50         | 0.00         |  |
| 2010         | 63,376.61               | .00          | 0.00           | 342.51           | 342.51           | 63,034.10               | .54         | 0.00         |  |
| 2009         | 52,565.13               | .00          | 0.00           | 296.61           | 296.61           | 52,268.52               | .56         | 0.00         |  |
| 2008         | 43,833.14               | .00          | 0.00           | 314.43           | 314.43<br>399.92 | 43,518.71               | .72         | 0.00         |  |
| 2007         | 45,526.34               | .00          | 0.00           |                  |                  | 45,126.42               | .88         | 0.00         |  |
| 2006         | 37,618.73               | .00          | 0.00           | 296.61           | 296.61           | 37,322.12               | .79         | 0.00         |  |
| 2005         | 32,558.57               | .00          | 0.00           | 283.85           | 200.00           | 32,274.72               | .87         | 0.00         |  |
| 2004         | 30,694.85               | .00          | 0.00           | 273.11           |                  | 30,421.74               | .89         | 0.00         |  |
| 2003<br>2002 | 22,887.00<br>102,978.29 | .00<br>.00   | 0.00<br>0.00   | 248.28<br>834.83 | 248.28<br>834.83 | 22,638.72<br>102,143.46 | 1.08<br>.81 | 0.00<br>0.00 |  |
| ****         | 45,872,101.73           | .00          | 0.00           | 156,040.50       | 156,040.50       | 45,716,061.23           |             | 0.00         |  |