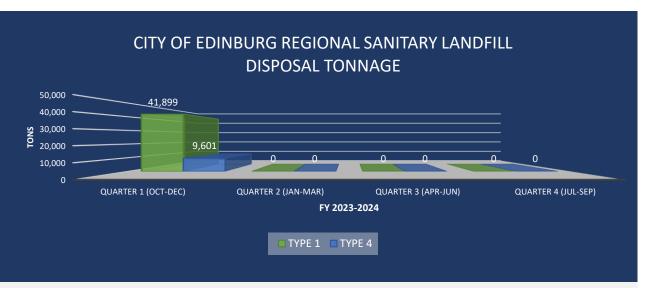

# of)                                | 0         | 0       |
| Subdivision Over 5 acres: (# of)                    | 6         | 6       |
| Subdivision Less than 5 acres: (# of)               | 0         | 0       |
| SeeClickFix WORK ORI                                |           |         |
| Streets - Completed::(# of)                         | 16        | 16      |
| ROW - Completed:(# of)                              | 15        | 15      |
| Traffic - Completed:(# of)                          | 11        | 11      |
| Stormwater - Completed:(# of)                       | 3         | 3       |
| Street Lights - Completed:(# of)                    | 8         | 8       |
| on our Lighto Completed (// or)                     | ı         | J       |



# SOLID WASTE MANAGEMENT













# 1,906 ACTIVE CURBSIDE RECYCLING ACCOUNTS 8.22% PARTICIPATION RATE







**ROLL-OFF SERVICE REQUESTS** 

### **EDINBURG 311**

### SEECLICKFIX WORK ORDERS RECEIVED



# MISSED COLLECTION SERVICES DOCUMENTED



RESIDENTIAL

COMMERCIAL

**OCTOBER 2023** 





# **UTILITIES**











Utilities/Systems Divison Monthly Report for October '2023



| SANITARY SEWER COLLECTION        |               |      |  |
|----------------------------------|---------------|------|--|
| DESCRIPTION                      | CURRENT MONTH | FYTD |  |
| Jet & Vacummed S/S Lines         | 40            | 40   |  |
| Manhole Maintenance              | 571           | 571  |  |
| Total Footage of Jetted Lines    | 7794          | 7794 |  |
| Spotted stub-outs for plumber    | 4             | 4    |  |
| Spot