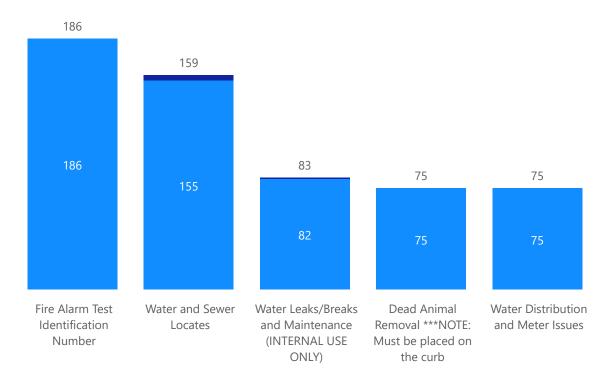

|
| Library                     | 5                   |
| Aviation                    | 3                   |
| Human Resources             | 3                   |
| Public Works                | 3                   |
| Solid Waste Management      | 3                   |
| City Secretary              | 2                   |
| Finance                     | 2                   |









#### **EDINBURG 311 CALL CENTER**

Total calls received: 2,840
Total calls handled: 2,745
Answer rate percentage: 97%
Average hold time: 3 minute

#### **EDINBURG 311 APP**

Total request submitted from Oct 1 - Oct 31: 927

Total request closed: 854
Total request left open: 73

Total request left acknowledged: 533

Average days to close: 79.5

#### Top six Request Categories

■ Current Month■ Open Request



| Request Category                                                               | Current Month | Pre Month | Total Open |
|--------------------------------------------------------------------------------|---------------|-----------|------------|
| Fire Alarm Test Identification Number                                          | 186           |           | 0          |
| Water and Sewer Locates                                                        | 155           |           | 4          |
| Water Leaks/Breaks and Maintenance (INTERNAL USE ONLY)                         | 82            |           | 1          |
| Dead Animal Removal ***NOTE: Must be placed on the curb                        | 75            |           | 0          |
| Water Distribution and Meter Issues