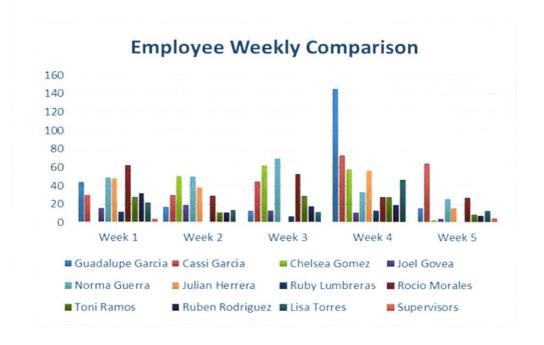

|
| Juvenile Intake Interview   | 10         |
| Dangerous Dog               | 0          |
| Total                       | 1646       |

| Employee Mor     | nthly Sum | mary        |
|------------------|-----------|-------------|
| Guadalupe Garcia | 235       |             |
| Cassi Garcia     | 242       |             |
| Chelsea Gomez    | 174       |             |
| Joel Govea       | 63        |             |
| Norma Guerra     | 228       |             |
| Julian Herrera   | 160       | Total: 1646 |
| Ruby Lumbreras   | 34        | 10tal. 1046 |
| Rocio Morales    | 199       |             |
| Toni Ramos       | 105       |             |
| Ruben Rodriguez  | 88        |             |
| Lisa Torres      | 108       |             |
| Supervisors      | 10        |             |





# PARKS AND RECREATION









#### **MEMORANDUM**

**DATE:** November 1, 2023

**TO:** Lee Tamez

FROM: Rolando "Ronnie" Rodriguez, Recreation Manager

**SUBJECT:** Monthly Report for November 2023

### **Recreation Athletic Division Monthly Report for November 2023**

The Recreation Athletic Division is coordinated by Ronnie Rodriguez, Recreation Manager, Sonny Rodriguez, Recreation Supervisor, Esmeralda Cerda, Program Coordinator II, Paulo Ibarra, Program Coordinator II, Michael Trevino, Program Coordinator II, John Almeida, Program Coordinator II, Jackie Renteria, Program Coordinator II, and Cody Vega, Program Coordinator II. The Recreation Athletic Division staff implemented the following athletic programs and special events.

#### **Youth Flag Football**

The flag football seaso