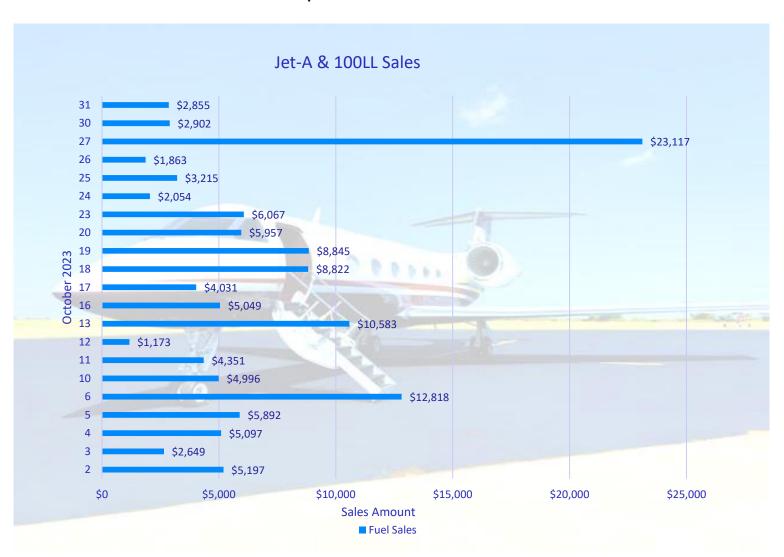

### **Fuel Sales**

October total: \$131,942.21

October price per gallon -

Jet-A Full Service: 10/1-16 \$6.06

10/17-31 \$6.23

100LL Self-service/Pump Service: 10/1-31 \$5.45