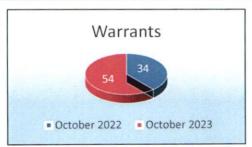

istrates individuals detained on a daily basis while court clerks report these cases in a timely manner as required by Senate Bill 6 into the Public Safety Report System (PSRS).

| Performance Indicators                   | October 2022 | October 2023 | Comparison |
|------------------------------------------|--------------|--------------|------------|
| Magistrate Warnings Given                | 272          | 208          | -23.53%    |
| Public Safety Reporting Cases            | 222          | 219          | -1.35%     |
| Class A/B Misdemeanors & Felony Warrants | 34           | 54           | 58.82%     |
| Interlock Ignition Orders Issued         | 32           | 34           | 6.25%      |
| Emergency Protective Orders Issued       | 17           | 11           | -35.3%     |













Municipal court clerks are responsible for creating and maintaining court records, processing cases, preparing and coordinating trials, and assisting court users. As cases progress through the judicial system, clerks are required to perform many technical and detailed procedures.

Court Hearings are prepared to determine temporary, agreed, or some procedural matters regarding the citations/complaints. Court clerks work diligently to provide equal and impartial justice under the law as well as process each case efficiently and without delay.

| Octobe                        | r 2023 Hearings Scl | heduled |  |
|-------------------------------|---------------------|---------|--|
| Pre-Trial Juvenile Show Cause |                     |         |  |
| 2                             | 1