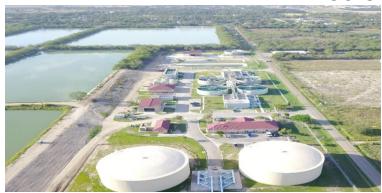

#### 11/03/2023 08:59:3 4396050 TAX COLLECTION SYSTEM TC168 TAX COLLECTOR MONTHLY REPORT

INCLUDES AG ROLLBACK FROM 10/01/2023 TO 10/31/2023

PAGE:

13

JURISDICTION: 0022 CITY OF EDINBURG

|              | CERT T                  | AXABLE VALUE | ADJUSTMENTS    | ADJ TAX VALUE    | TAX RATE         | TAX LEVY42,919,133.76   |             | PAID ACCTS   |  |
|--------------|-------------------------|--------------|----------------|------------------|------------------|-------------------------|-------------|--------------|--|
| CURREN       | T YEAR 6                | ,969,262,438 | 0              | 6,969,262,438    | 0.630000         |                         |             |              |  |
|              |                         |              |                |                  |                  |                         |             |              |  |
| YEAR         | TAXES DUE               | MONTH ADJ    | ADJUSTMENT YTD | LEVY PAID        | PAID YTD         | BALANCE (               | COLL %      | YTD UNCOLL   |  |
| 2023         | 42,919,133.76           | .00          | 0.00           | 70,352.79        | 70,352.79        | 42,848,780.97           | .16         | 0.00         |  |
| 2022         |                         | .00          | 0.00           | 62,541.97        | 62,541.97        |                         | 6.25        | 0.00         |  |
| 2021         | 383,529.51              | .00          | 0.00           | 11,792.34        | 11,792.34        | 371,737.17              | 3.07        | 0.00         |  |
| 2020         | 228,928.10              | .00          |                |                  | 1,765.45         | 227,162.65              | .77         | 0.00         |  |
| 2019         | 179,883.89              | .00          |                |                  | 1,095.02         |                         | .61         | 0.00         |  |
| 2018         | 159,220.99              | .00          | 0.00           | 747.23           | 747.23           | 158,473.76              | .47         | 0.00         |  |
| 2017         | 110,327.73              | .00          | 0.00           | 887.30           | 887.30           | 109,440.43              | .80         | 0.00         |  |
| 2016         | 96,521.09               | .00          | 0.00           | 786.19           | 786.19           | 95,734.90               | .81         | 0.00         |  |
| 2015         | 89,308.94               | .00          | 0.00           | 389.35           | 189.15           | 88,919.59               | .44         | 0.00         |  |
| 2014         | 71,802.40               | .00          |                | 1,321.89         | 1,321.89         | 70,480.51               | 1.84        | 0.00         |  |
| 2013         | 67,175.81               | .00          | 0.00           |                  | 386.83           | 66,788.98               | .58         | 0.00         |  |
| 2012         | 67,080.98               | .00          |                |                  |                  | 66,725.48               | . 53        | 0.00         |  |
| 2011         | 65,826.39               | .00          |                |                  | 328.49           | 65,497.90               | .50         | 0.00         |  |
| 2010         | 63,376.61               | .00          | 0.00           | 342.51           | 342.51           | 63,034.10               | .54         | 0.00         |  |
| 2009         | 52,565.13               | .00          | 0.00           | 296.61           | 296.61           | 52,268.52               | .56         | 0.00         |  |
| 2008         | 43,833.14               | .00          | 0.00           | 314.43           | 314.43<br>399.92 | 43,518.71               | .72         | 0.00         |  |
| 2007         | 45,526.34               | .00          | 0.00           |                  |                  | 45,126.42               | .88         | 0.00         |  |
| 2006         | 37,618.73               | .00          | 0.00           | 296.61           | 296.61           | 37,322.12               | .79         | 0.00         |  |
| 2005         | 32,558.57               | .00          | 0.00           | 283.85           | 200.00           | 32,274.72               | .87         | 0.00         |  |
| 2004         | 30,694.85               | .00          | 0.00           | 273.11           |                  | 30,421.74               | .89         | 0.00         |  |
| 2003<br>2002 | 22,887.00<br>102,978.29 | .00<br>.00   | 0.00<br>0.00   | 248.28<br>834.83 | 248.28<br>834.83 | 22,638.72<br>102,143.46 | 1.08<br>.81 | 0.00<br>0.00 |  |
| ****         | 45,872,101.73           | .00          | 0.00           | 156,040.50       | 156,040.50       | 45,716,061.23           |             | 0.00         |  |