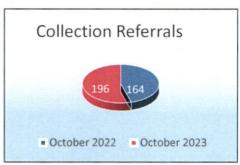

o dispose their citation.

| Performance Indicators                          | October 2022 | October 2023 | Comparison                |
|-------------------------------------------------|--------------|--------------|---------------------------|
| Class C Misdemeanors & Capias Pro Fine Warrants | 827          | 1,033        | 24.91%                    |
| Collection Agency Referrals                     | 164          | 196          | 19.51%                    |
| Cases added to Scofflaw                         |              | 36           | to a second of the second |
| Active Scofflaw Cases                           | -            | 11,644       | -                         |
| In House Collections/Warrant Department Revenue | \$ 33,297    | \$ 59,049    | 77.3%                     |







Municipal judges are authorized to warn adult offenders of their respective rights as required by law. The Municipal Court judge magistrates individuals detained on a daily basis while court clerks report these cases in a timely manner as required by Senate Bill 6 into the Public Safety Report System (PSRS).

| Performance Indicators                   | October 2022 | October 2023 | Comparison |
|------------------------------------------|--------------|--------------|------------|
| Magistrate Warnings Given                | 272          | 208          | -23.53%    |
| Public Safety Reporting Cases            | 222          | 219          | -1.35%     |
| Class A/B Misdemeanors & Felony Warrants | 34           | 54           | 58.82%     |
| Interlock Ignition Orders Issued         |