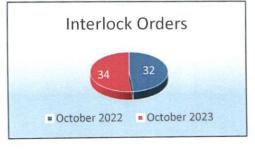

trates individuals detained on a daily basis while court clerks report these cases in a timely manner as required by Senate Bill 6 into the Public Safety Report System (PSRS).

| Performance Indicators                   | October 2022 | October 2023 | Comparison |
|------------------------------------------|--------------|--------------|------------|
| Magistrate Warnings Given                | 272          | 208          | -23.53%    |
| Public Safety Reporting Cases            | 222          | 219          | -1.35%     |
| Class A/B Misdemeanors & Felony Warrants | 34           | 54           | 58.82%     |
| Interlock Ignition Orders Issued         | 32           | 34           | 6.25%      |
| Emergency Protective Orders Issued       | 17           | 11           | -35.3%     |













Municipal court clerks are responsible for creating and maintaining court records, processing cases, preparing and coordinating trials, and assisting court users. As cases progress through the judicial system, clerks are required to perform many technical and detailed procedures.

Court Hearings are prepared to determine temporary, agreed, or some procedural matters regarding the citations/complaints. Court clerks work diligently to provide equal and impartial justice under the law as well as process each case efficiently and without delay.

| Octobe                        | r 2023 Hearings Scl | heduled |  |
|-------------------------------|---------------------|---------|--|
| Pre-Trial Juvenile Show Cause |                     |         |  |
| 2                             | 1