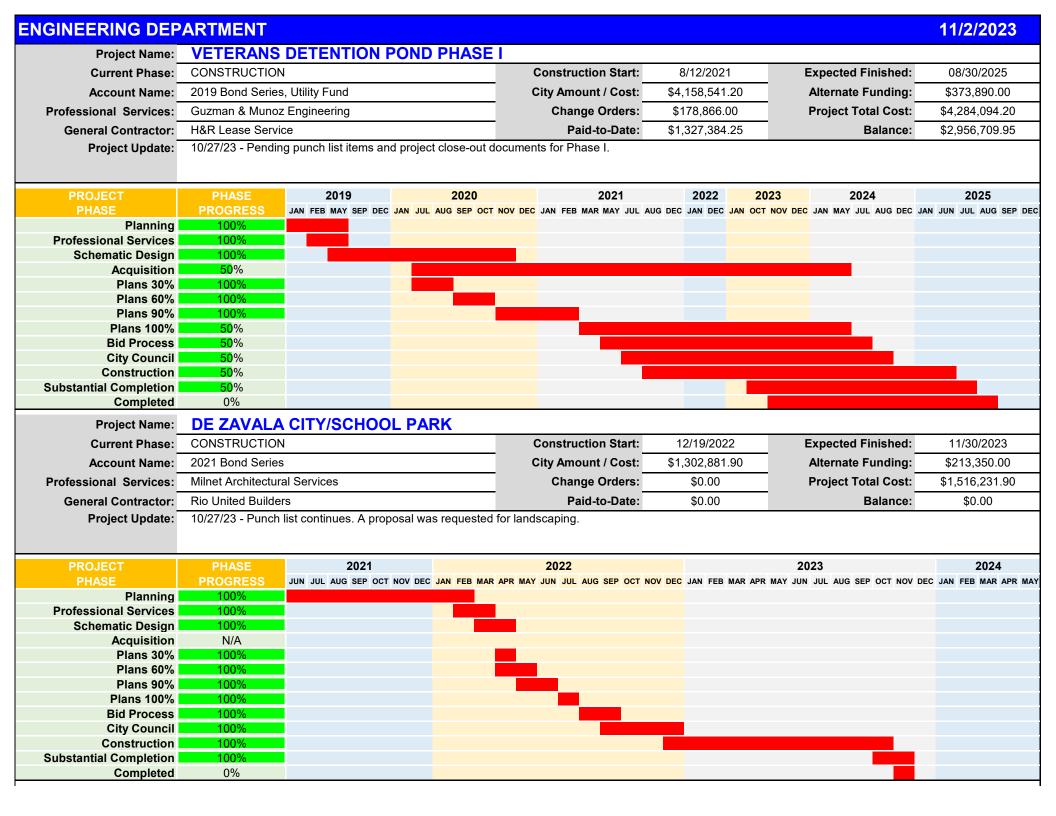

serves as an EEDC Board Director!                                                                                                                                                                                                                                                | Graphic       | 52      | 0  | 0 | 0 | 0  |  |
| The Edinburg EDC wishes you a happy and safe Halloween!                                                                                                                                                                                                                                                                          | Graphic       | 49      | 1  | 0 | 0 | 0  |  |

| TOTAL | 990 | 5 | 3 | 0 | 19 |  |
|-------|-----|---|---|---|----|--|



## **ENGINEERING**









































 Department:
 Engineering

 Date of Report:
 10/31/2023

 Director Name:
 Mardoqueo Hinojosa, P.E., CFM, CPM

#### **Development Projects**

|          | Subdivision Name                                       | Phase                                    | Inside City Limit (ICL) / ETJ | Subdivision Type (Single<br>Family (SF), Multi-Family<br>(MF) or Commercial (C)) | Single Family<br>Lots | Multi-Family<br>Lots | Multi-Family Roof<br>Tops | Commercial Lots | Total Lots | Roof Tops |
|----------|--------------------------------------------------------|------------------------------------------|-------------------------------|----------------------------------------------------------------------------------|-----------------------|----------------------|---------