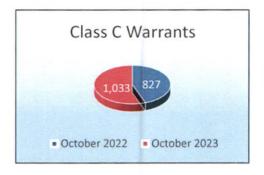

to dispose their citation.

| Performance Indicators                          | October 2022 | October 2023 | Comparison                |
|-------------------------------------------------|--------------|--------------|---------------------------|
| Class C Misdemeanors & Capias Pro Fine Warrants | 827          | 1,033        | 24.91%                    |
| Collection Agency Referrals                     | 164          | 196          | 19.51%                    |
| Cases added to Scofflaw                         |              | 36           | to a second of the second |
| Active Scofflaw Cases                           | -            | 11,644       | -                         |
| In House Collections/Warrant Department Revenue | \$ 33,297    | \$ 59,049    | 77.3%                     |







Municipal judges are authorized to warn adult offenders of their respective rights as required by law. The Municipal Court judge magistrates individuals detained on a daily basis while court clerks report these cases in a timely manner as required by Senate Bill 6 into the Public Safety Report System (PSRS).

| Performance Indicators                   | October 2022 | October 2023 | Comparison |
|------------------------------------------|--------------|--------------|------------|
| Magistrate Warnings Given                | 272          | 208          | -23.53%    |
| Public Safety Reporting Cases            | 222          | 219          | -1.35%     |
| Class A/B Misdemeanors & Felony Warrants | 34           | 54           | 58.82%     |
| Interlock Ignition Orders Issued