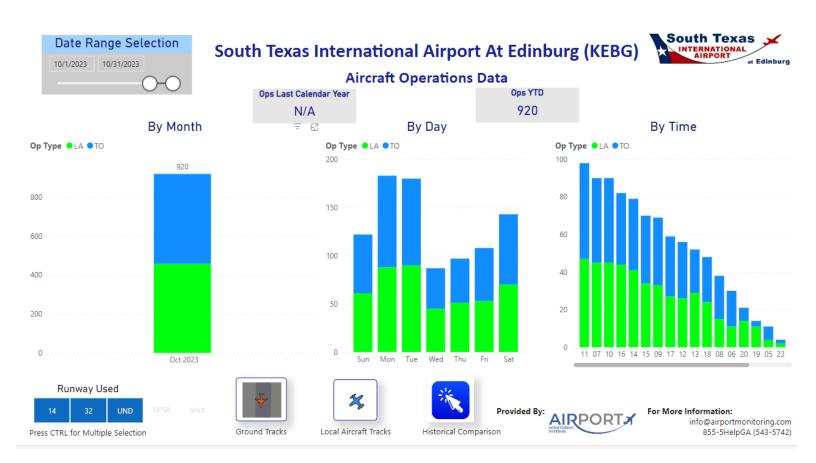

### EBG aircraft ops

### **Aircraft Activity for October 2023**

**Tally: 920** 