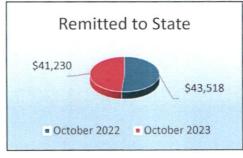

| 0            | _          |
| Community Outreach Program (Schools & Organizations)        |              | 6            |            |
| Community Outreach Docket (Mobile Court)                    | -            | 0            | -          |
| Record Requests                                             | 84           | 50           | -40.48%    |
| Family Violence Reported                                    | -            | 6            | -          |
| Fines, Court Costs and Other Amounts Collected kept by City | \$79,324     | \$77,400     | -2.43%     |
| Remitted to State                                           | \$43,518     | \$41,230     | -5.26%     |
| Total Revenue Generated                                     | \$122,842    | \$118,630    | -3.43%     |



















The Municipal Court Warrant Division aids defendants with outstanding fines that have resulted in warrants for their class C violations. Court Marshals assist defendants with offering payment arrangements, and/or other options, such as: community service, indigent assistance to dispose their citation.

| Performance Indicators                          | October 2022 | October 2023 | Comparison                |
|-------------------------------------------------|--------------|--------------|---------------------------|
| Class C Misdemeanors & Capias Pro Fine Warrants | 827          | 1,033        | 24.91%                    |
| Collection Agency Referrals                     | 164          | 196          | 19.51%                    |
| Cases added to Scofflaw