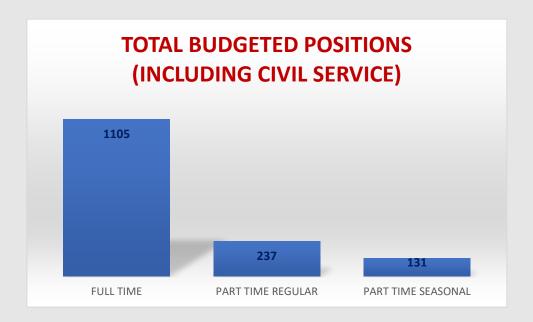

,630.00 |  |  |  |  |



# **HUMAN RESOURCES**









## **OVERVIEW**

BIWEEKLY/MONTHLY REPORT FOR PERIOD: OCTOBER 2023

#### 1. HUMAN RESOURCES

Vacancies by Classification:

Full Time: 58

Part Time Regular: 38 Part Time Seasonal: 106

Name Jeasonal, 100

New Hires: 43

Volunteers: 34

Terminations: 17

Information Sessions: 2

Grievances/Complaints (various): 6

#### 3. BENEFITS AND WELLNESS

Events: 4



#### 2. CIVIL SERVICE

Civil Service Meetings: 1 Legal Meetings

-Entry Level Exams: 0

-Promotional Exams: 0

Fire Department

-Entry Level Exams: 0

-Promotional Exams: 0

#### 4. RISK MANAGEMENT

Workers' Comp Claims: 16 General Liability Claims: 4 Auto Liability Claims: 1

Auto Physical Damage Claims: 1 Real & Personal Property: 0 Employees on FMLA: 17

# **EDINBURG WORKFORCE**



## **CIVIL SERVICE STRENGTH ORDINANCE**





# **HUMAN RESOURCES**

# **OCTOBER 2023 MONTHLY REPORT**







# **HUMAN RESOURCES**

| PERFORMANCE MEASURES        | TOTAL AMOUNT |
|-----------------------------|--------------|
| APPLICATIONS RECEIVED       | 629          |
| JOB POSTINGS                | 20           |
| APPLICATIONS SCREENED       | 629          |
| INTERVIEWS CONDUCTED        | 75           |
| JOB FAIRS                   | 1            |
| # OF PAF'S PROCESSED        | 54           |
| EXIT INTERVIEWS PROCESSED   | 15           |
| RETIREMENTS PROCESSED       | 0            |
| PUBLIC INFORMATION REQUESTS | 7            |
| VERIFICATIONS OF EMPLOYMENT | 30           |

# BENEFITS AND WELLNESS DIVISION

### **Insurance Carriers**

#### **Core Benefits**

Medical, Vision