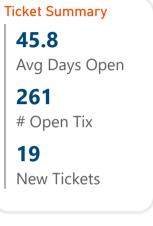

rtment           | 149                 |
| Unspecified                 | 39                  |
| Municipal Court             | 13                  |
| Parks & Rec                 | 7                   |
| Building Safety             | 6                   |
| Engineering                 | 5                   |
| Fire Department             | 5                   |
| Information Technology      | 5                   |
| Library                     | 5                   |
| Aviation                    | 3                   |
| Human Resources             | 3                   |
| Public Works                | 3                   |
| Solid Waste Management      | 3                   |
| City Secretary              | 2                   |
| Finance                     | 2                   |









#### **EDINBURG 311 CALL CENTER**

Total calls received: 2,840
Total calls handled: 2,745
Answer rate percentage: 97%
Average hold time: 3 minute

#### **EDINBURG 311 APP**

Total request submitted from Oct 1 - Oct 31: 927

Total request closed: 854
Total request left open: 73

Total request left acknowledged: 533

Average days to close: 79.5

#### Top six Request Categories

■ Current Month■ Open Request



| Request Category                                                               | Current Month | Pre Month | Total Open |
|--------------------------------------------------------------------------------|---------------|-----------|------------|
| Fire Alarm Test Identification Number                                          | 186           |           | 0          |
| Water an