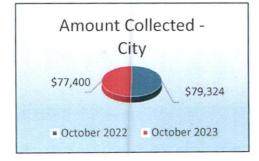

| 0            | _          |
| Community Outreach Program (Schools & Organizations)        |              | 6            |            |
| Community Outreach Docket (Mobile Court)                    | -            | 0            | -          |
| Record Requests                                             | 84           | 50           | -40.48%    |
| Family Violence Reported                                    | -            | 6            | -          |
| Fines, Court Costs and Other Amounts Collected kept by City | \$79,324     | \$77,400     | -2.43%     |
| Remitted to State                                           | \$43,518     | \$41,230     | -5.26%     |
| Total Revenue Generated                                     | \$122,842    | \$118,630    | -3.43%     |



















The Municipal Court Warrant Division aids defendants with outstanding fines that have resulted in warrants for their class C violations. Court Marshals assist defendants with offering payment arrangements, and/or other options, such as: community service, indigent assistance to dispose their citation.

| Performance Indicators                          | October 2022 | October 2023 | Comparison                |
|-------------------------------------------------|--------------|--------------|---------------------------|
| Class C Misdemeanors & Capias Pro Fine Warrants | 827          | 1,033        | 24.91%                    |
| Collection Agency Referrals                     | 164          | 196          | 19.51%                    |
| Cases added to Scofflaw