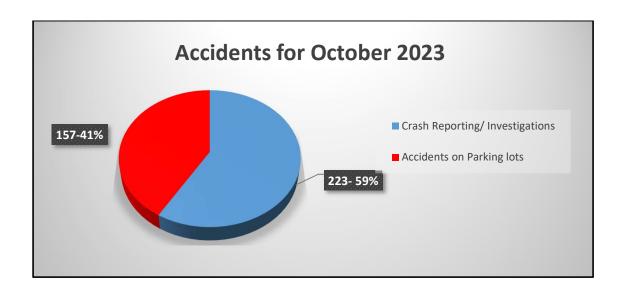

City Ordinances govern the reporting and investigation requirements.

• The Texas Peace Officer's Crash Reporting is a collection of data by Law Enforcement throughout the State of Texas.

| Accident Comparison             |              |              |              |  |
|---------------------------------|--------------|--------------|--------------|--|
| Description                     | Oct.<br>2022 | Oct.<br>2023 | Difference % |  |
| Crash Reporting/ Investigations | 269          | 223          | -17.10%      |  |
| Accidents on Parking lots       | 90           | 157          | 74.44%       |  |
| Total                           | 359          | 380          | 5.85%        |  |

 A total of 380 accidents were reported for the month. An increase of 5.85% when compared to last year.



• Of the 380 accidents the "Crash Reporting/Investigations" category accounted for 59%.

# **Criminal Investigations Division**

| Offenses Reported for October           |     |       |  |
|-----------------------------------------|-----|-------|--|
| Number of Difference Month/Year Cases % |     |       |  |
| October 2022                            | 314 | -14%  |  |
| October 2023                            | 269 | -1470 |  |
|                                         |     |       |  |



• Criminal Investigations reported a total of 269 cases. This reflects a decrease of -14%.

| Cases Sent to DA's Office for Prosecution |                 |                 |  |
|-------------------------------------------|-----------------|-----------------|--|
| Month/Year