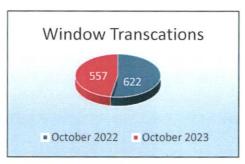

| 0            | 0            | _          |
| Community Outreach Program (Schools & Organizations)        |              | 6            |            |
| Community Outreach Docket (Mobile Court)                    | -            | 0            | -          |
| Record Requests                                             | 84           | 50           | -40.48%    |
| Family Violence Reported                                    | -            | 6            | -          |
| Fines, Court Costs and Other Amounts Collected kept by City | \$79,324     | \$77,400     | -2.43%     |
| Remitted to State                                           | \$43,518     | \$41,230     | -5.26%     |
| Total Revenue Generated                                     | \$122,842    | \$118,630    | -3.43%     |



















The Municipal Court Warrant Division aids defendants with outstanding fines that have resulted in warrants for their class C violations. Court Marshals assist defendants with offering payment arrangements, and/or other options, such as: community service, indigent assistance to dispose their citation.

| Performance Indicators                          | October 2022 | October 2023 | Comparison                |
|-------------------------------------------------|--------------|--------------|---------------------------|
| Class C Misdemeanors & Capias Pro Fine Warrants | 827          | 1,033        | 24.91%                    |
| Collection Agency Referrals                     | 164          | 196          | 19.51%                    |
| Cases added to Scofflaw