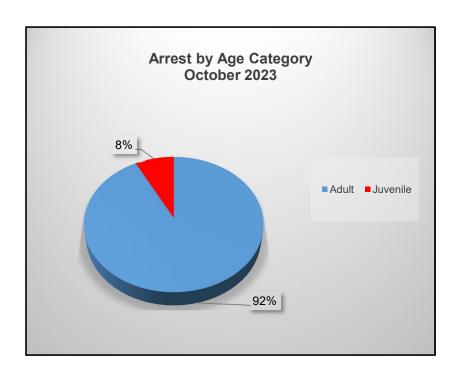

parison 16.67%            |           |  |  |  |

| Narcotic Arrest Totals<br>October |       |  |  |
|-----------------------------------|-------|--|--|
| Year 2022 2023                    |       |  |  |
| Total                             | 44 35 |  |  |
| Comparison -20.45%                |       |  |  |

| Arrest Totals By Description<br>October |      |      |  |
|-----------------------------------------|------|------|--|
| Description                             | 2022 | 2023 |  |
| Domestic                                | 38   | 37   |  |
| DWI                                     | 30   | 35   |  |
| Narcotic                                | 44   | 35   |  |
| Total                                   | 112  | 107  |  |
| Comparison -4.46%                       |      |      |  |





# **Communications Calls for Service**

| Calls for Service October |      |      |              |
|---------------------------|------|------|--------------|
| Day of the Week           | 2022 | 2023 | Difference % |
| Sunday                    | 819  | 842  | 2.81%        |
| Monday                    | 1061 | 976  | -8.01%       |
| Tuesday                   | 776  | 977  | 25.90%       |
| Wednesday                 | 797  | 772  | -3.14%       |
| Thursday                  | 810  | 736  | -9.14%       |
| Friday                    | 800  | 855  | 6.88%        |
| Saturday                  | 886  | 739  | -16.59%      |
| Total                     | 5949 | 5897 | -0.87%       |

- October 2023 totaled 5,897 calls for service.
- A decrease of -0.87% when compared to 2022.



# **Train