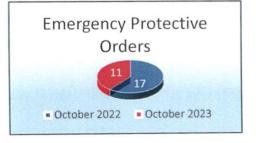

ates individuals detained on a daily basis while court clerks report these cases in a timely manner as required by Senate Bill 6 into the Public Safety Report System (PSRS).

| Performance Indicators                   | October 2022 | October 2023 | Comparison |
|------------------------------------------|--------------|--------------|------------|
| Magistrate Warnings Given                | 272          | 208          | -23.53%    |
| Public Safety Reporting Cases            | 222          | 219          | -1.35%     |
| Class A/B Misdemeanors & Felony Warrants | 34           | 54           | 58.82%     |
| Interlock Ignition Orders Issued         | 32           | 34           | 6.25%      |
| Emergency Protective Orders Issued       | 17           | 11           | -35.3%     |













Municipal court clerks are responsible for creating and maintaining court records, processing cases, preparing and coordinating trials, and assisting court users. As cases progress through the judicial system, clerks are required to perform many technical and detailed procedures.

Court Hearings are prepared to determine temporary, agreed, or some procedural matters regarding the citations/complaints. Court clerks work diligently to provide equal and impartial justice under the law as well as process each case efficiently and without delay.

| Octobe                        | r 2023 Hearings Scl | heduled |  |
|-------------------------------|---------------------|---------|--|
| Pre-Trial Juvenile Show Cause |                     |         |  |
| 2                             | 1