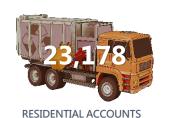

Over 5 acres: (# of)                    | 6         | 6       |
| Subdivision Less than 5 acres: (# of)               | 0         | 0       |
| SeeClickFix WORK ORI                                |           |         |
| Streets - Completed::(# of)                         | 16        | 16      |
| ROW - Completed:(# of)                              | 15        | 15      |
| Traffic - Completed:(# of)                          | 11        | 11      |
| Stormwater - Completed:(# of)                       | 3         | 3       |
| Street Lights - Completed:(# of)                    | 8         | 8       |
| on our Lighto Completed (// or)                     | ı         | J       |



# SOLID WASTE MANAGEMENT













# 1,906 ACTIVE CURBSIDE RECYCLING ACCOUNTS 8.22% PARTICIPATION RATE







**ROLL-OFF SERVICE REQUESTS** 

### **EDINBURG 311**

### SEECLICKFIX WORK ORDERS RECEIVED



# MISSED COLLECTION SERVICES DOCUMENTED



RESIDENTIAL

COMMERCIAL

**OCTOBER 2023** 





# **UTILITIES**











Utilities/Systems Divison Monthly Report for October '2023



| SANITARY SEWER COLLECTION        |               |      |  |
|----------------------------------|---------------|------|--|
| DESCRIPTION                      | CURRENT MONTH | FYTD |  |
| Jet & Vacummed S/S Lines         | 40            | 40   |  |
| Manhole Maintenance              | 571           | 571  |  |
| Total Footage of Jetted Lines    | 7794          | 7794 |  |
| Spotted stub-outs for plumber    | 4             | 4    |  |
| Spotted sewer mains for plumber  | 112           | 112  |  |
| Adj./replaced ma