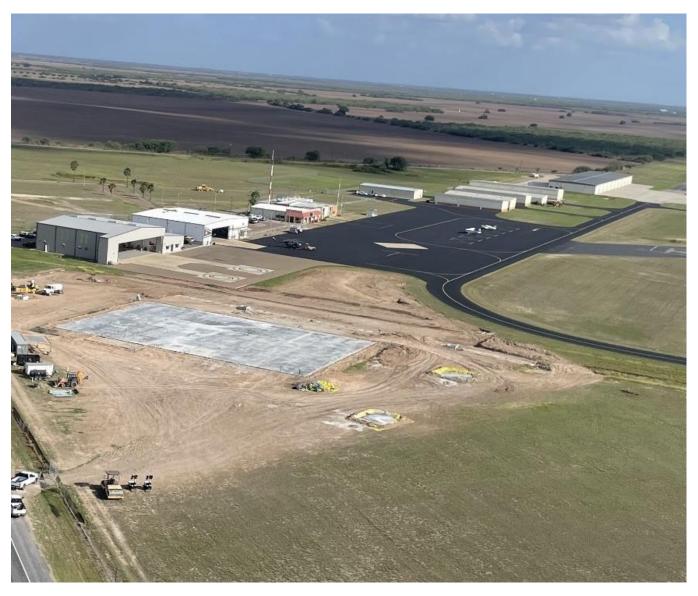

## DPS hangar construction (revised) March 2024 completion

## October 25-26 hangar floor concrete placement