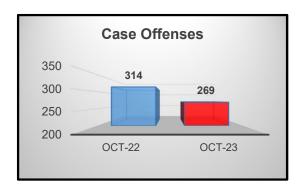

| -17.10%      |  |
| Accidents on Parking lots       | 90           | 157          | 74.44%       |  |
| Total                           | 359          | 380          | 5.85%        |  |

 A total of 380 accidents were reported for the month. An increase of 5.85% when compared to last year.



• Of the 380 accidents the "Crash Reporting/Investigations" category accounted for 59%.

# **Criminal Investigations Division**

| Offenses Reported for October           |     |       |  |
|-----------------------------------------|-----|-------|--|
| Number of Difference Month/Year Cases % |     |       |  |
| October 2022                            | 314 | -14%  |  |
| October 2023                            | 269 | -1470 |  |
|                                         |     |       |  |



• Criminal Investigations reported a total of 269 cases. This reflects a decrease of -14%.

| Cases Sent to DA's Office for Prosecution |                 |                 |  |
|-------------------------------------------|-----------------|-----------------|--|
| Month/Year                                | Number of Cases | Difference<br>% |  |
| October 2022                              | 187             | 63%             |  |
| October 2023                              | 305             | 0376            |  |
|                                           |                 |                 |  |



• A total of 305 cases were sent to DA's Office. An increase of 63% when compared to last year.

| Number of Assigned Cases closed by<br>Arrest |     |      |  |
|------------------------------