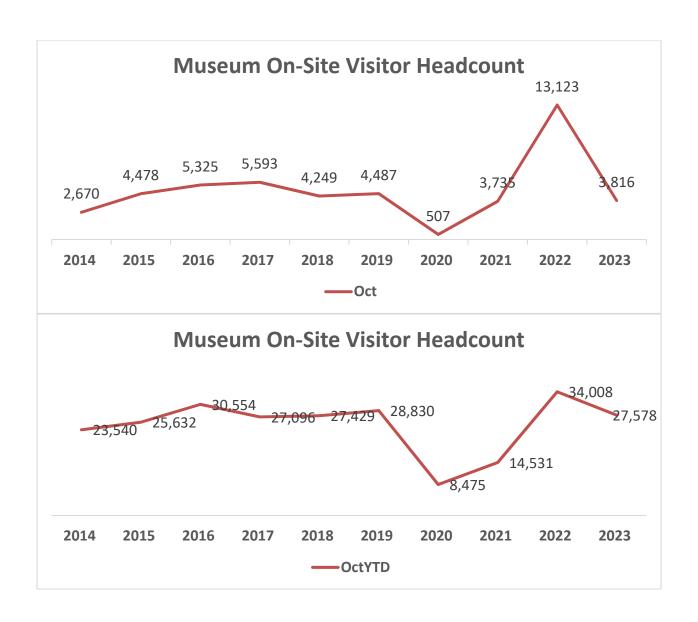

|
| # of Tours          | 24         | 88.9%    | 151        | 113.5%          |            |                 |
| # of Programs       | 1          | 100.0%   | 32         | 78.0%           |            |                 |
| # of Program Attend | 5,545      | 55.5%    | 10,668     | 72.7%           |            |                 |

| Total           | 3,816 |        | 27,578 |        |
|-----------------|-------|--------|--------|--------|
| Exhibit - Tours | 1,794 | 96.3%  | 9,474  | 122.8% |
| Paid Admission  | 1,374 | 167.2% | 10,210 | 113.9% |
| Free Admission  | 648   | 6.2%   | 7,894  | 45.6%  |

| 47.0%<br><b>100.0%</b> | 34.4%<br>100.0% |
|------------------------|-----------------|
| 36.0%                  | 37.0%           |
| 17.0%                  | 28.6%           |







#### **Synopsis of October Financials**

#### **Balance Sheet:**

Working capital (excluding operating reserves) was \$989, an increase of \$99K since 10/31/2023. More specifically, \$926K of the working capital assets were unrestricted cash-in-bank. The current liability as of 9/30 was \$197K. The quick ratio (excluding operating reserves) is 6:1.

Investments in the Museum's Operating Reserve market value increased in October by \$3K. The portfolio recognized actual realized gains/(losses) of \$0K in October. Investments in our Endowment Fund decreased in market value by \$91K in October. There were 4 sales transactions in our Endowment's portfolio during October resulting in actual realized gains/(losses) of \$4K.

#### **P&L (YTD):**

The October P&L reflects a net surplus of \$115