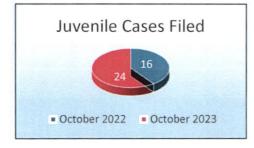

0            | 0            | _          |
| Community Outreach Program (Schools & Organizations)        |              | 6            |            |
| Community Outreach Docket (Mobile Court)                    | -            | 0            | -          |
| Record Requests                                             | 84           | 50           | -40.48%    |
| Family Violence Reported                                    | -            | 6            | -          |
| Fines, Court Costs and Other Amounts Collected kept by City | \$79,324     | \$77,400     | -2.43%     |
| Remitted to State                                           | \$43,518     | \$41,230     | -5.26%     |
| Total Revenue Generated                                     | \$122,842    | \$118,630    | -3.43%     |



















The Municipal Court Warrant Division aids defendants with outstanding fines that have resulted in warrants for their class C violations. Court Marshals assist defendants with offering payment arrangements, and/or other options, such as: community service, indigent assistance to dispose their citation.

| Performance Indicators                          | October 2022 | October 2023 | Comparison                |
|-------------------------------------------------|--------------|--------------|---------------------------|
| Class C Misdemeanors & Capias Pro Fine Warrants | 827          | 1,033        | 24.91%                    |
| Collection Agency Referrals                     | 164          | 196          | 19.51%                    |
| Cases added to Scofflaw