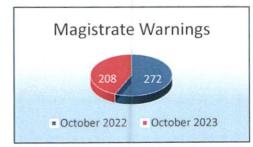

magistrates individuals detained on a daily basis while court clerks report these cases in a timely manner as required by Senate Bill 6 into the Public Safety Report System (PSRS).

| Performance Indicators                   | October 2022 | October 2023 | Comparison |
|------------------------------------------|--------------|--------------|------------|
| Magistrate Warnings Given                | 272          | 208          | -23.53%    |
| Public Safety Reporting Cases            | 222          | 219          | -1.35%     |
| Class A/B Misdemeanors & Felony Warrants | 34           | 54           | 58.82%     |
| Interlock Ignition Orders Issued         | 32           | 34           | 6.25%      |
| Emergency Protective Orders Issued       | 17           | 11           | -35.3%     |













Municipal court clerks are responsible for creating and maintaining court records, processing cases, preparing and coordinating trials, and assisting court users. As cases progress through the judicial system, clerks are required to perform many technical and detailed procedures.

Court Hearings are prepared to determine temporary, agreed, or some procedural matters regarding the citations/complaints. Court clerks work diligently to provide equal and impartial justice under the law as well as process each case efficiently and without delay.

| Octobe                        | r 2023 Hearings Scl | heduled |  |
|-------------------------------|---------------------|---------|--|
| Pre-Trial Juvenile Show Cause |                     |         |  |
| 2                             |