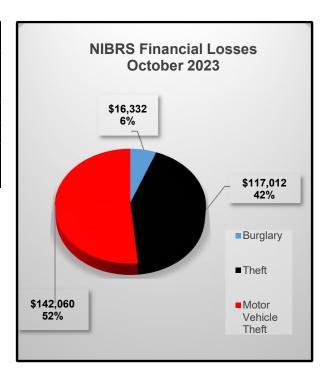

e reported.
- A decrease of -3.25% compared to 2022.
- Financial losses reported a decrease of -0.58% compared to October 2022.
- Theft accounted for 42% of the financial losses of all crimes for the reporting month.

| Financial Losses Comparison            |           |            |        |  |  |
|----------------------------------------|-----------|------------|--------|--|--|
| October October Difference 2022 2023 % |           |            |        |  |  |
| Burglary                               | \$13,729  | \$16,332   | 19%    |  |  |
| Theft                                  | \$137,482 | \$117,012  | -15%   |  |  |
| Motor Vehicle Theft                    | \$125,801 | \$142,060  | 13%    |  |  |
| Total                                  | \$277,012 | \$275,404, | -0.58% |  |  |



# **Arrest Data Comparison October**

| Arrest Totals<br>October |           |  |  |  |
|--------------------------|-----------|--|--|--|
| Year                     | 2022 2023 |  |  |  |
| Total                    | 262 222   |  |  |  |
| Comparison               | n -15.27% |  |  |  |

| Domestic Arrest Totals<br>October |           |  |  |  |  |
|-----------------------------------|-----------|--|--|--|--|
| Year                              | 2022 2023 |  |  |  |  |
| Total                             | 38 37     |  |  |  |  |
| Comparison -2.63%                 |           |  |  |  |  |

| DWI Arrest Totals<br>October |           |  |  |  |
|------------------------------|-----------|--|--|--|
| Year                         | 2022 2023 |  |  |  |
| Total                        | 30