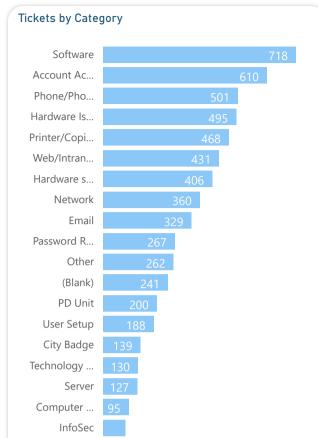

ation Lunch<br>(Parks & Rec)      | 1                | HR        | Parks & Rec            | 11:30AM | -                      |
| 10/25/23 | Employee<br>Appreciation Lunch<br>(Service Center)   | 1                | HR        | Service Center         | 11:30AM | -                      |
| 10/26/23 | Employee<br>Appreciation Lunch<br>(SWM)              | 1                | HR        | Solid Waste / Landfill | 11:30AM | 853 (Total for 4 days) |
| 10/27/23 | Birthday<br>Celebrations<br>(September &<br>October) | 1                | HR        | Council Chambers       | 12:00PM | 58                     |
| 10/31/23 | Halloween Costume<br>Contest                         | 1                | HR        | Council Chambers       | 12:00PM | 63                     |



# INFORMATION TECHNOLOGY











| Full Name          | # of Open Tickets | Avg Days Open | Tickets w/ No<br>Comments | Overdue<br>Tickets (90) |
|--------------------|-------------------|---------------|---------------------------|-------------------------|
| Luis Pardo         | 186               | 68.4          | 127                       | 81                      |
| Orlando Cantu      | 12                | 7.3           | 12                        | 2                       |
| Matthew Navarro    | 12                | 26.3          | 6                         |                         |
| Sylvia Guzman      | 10                | 16.9          | 5                         | i                       |
| Danny Vera         | 9                 | 86.9          | 3                         |                         |
| Iris