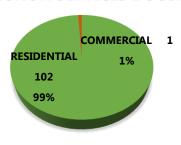

|
| SeeClickFix WORK ORI                                |           |         |
| Streets - Completed::(# of)                         | 16        | 16      |
| ROW - Completed:(# of)                              | 15        | 15      |
| Traffic - Completed:(# of)                          | 11        | 11      |
| Stormwater - Completed:(# of)                       | 3         | 3       |
| Street Lights - Completed:(# of)                    | 8         | 8       |
| on our Lighto Completed (// or)                     | ı         | J       |



# SOLID WASTE MANAGEMENT













# 1,906 ACTIVE CURBSIDE RECYCLING ACCOUNTS 8.22% PARTICIPATION RATE







**ROLL-OFF SERVICE REQUESTS** 

### **EDINBURG 311**

### SEECLICKFIX WORK ORDERS RECEIVED



# MISSED COLLECTION SERVICES DOCUMENTED



RESIDENTIAL

COMMERCIAL

**OCTOBER 2023** 





# **UTILITIES**











Utilities/Systems Divison Monthly Report for October '2023



| SANITARY SEWER COLLECTION        |               |      |  |
|----------------------------------|---------------|------|--|
| DESCRIPTION                      | CURRENT MONTH | FYTD |  |
| Jet & Vacummed S/S Lines         | 40            | 40   |  |
| Manhole Maintenance              | 571           | 571  |  |
| Total Footage of Jetted Lines    | 7794          | 7794 |  |
| Spotted stub-outs for plumber    | 4             | 4    |  |
| Spotted sewer mains for plumber  | 112           | 112  |  |
| Adj./replaced manhole ring/cover | 1             | 1    |  |
| Repaired Sewer Mains             | 0             | 0    |  |
| Repaired Sewer Services