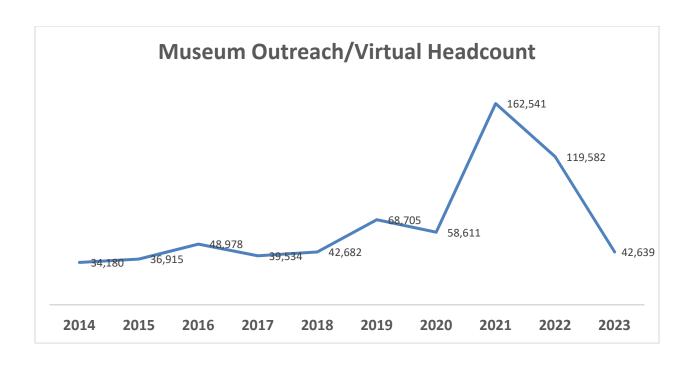

|
| # of Tours          | 24         | 88.9%    | 151        | 113.5%          |            |                 |
| # of Programs       | 1          | 100.0%   | 32         | 78.0%           |            |                 |
| # of Program Attend | 5,545      | 55.5%    | 10,668     | 72.7%           |            |                 |

| Total           | 3,816 |        | 27,578 |        |
|-----------------|-------|--------|--------|--------|
| Exhibit - Tours | 1,794 | 96.3%  | 9,474  | 122.8% |
| Paid Admission  | 1,374 | 167.2% | 10,210 | 113.9% |
| Free Admission  | 648   | 6.2%   | 7,894  | 45.6%  |

| 47.0%<br><b>100.0%</b> | 34.4%<br>100.0% |
|------------------------|-----------------|
| 36.0%                  | 37.0%           |
| 17.0%                  | 28.6%           |







#### **Synopsis of October Financials**

#### **Balance Sheet:**

Working capital (excluding operating reserves) was \$989, an increase of \$99K since 10/31/2023. More specifically, \$926K of the working capital assets were unrestricted cash-in-bank. The current liability as of 9/30 was \$197K. The quick ratio (excluding operating reserves) is 6:1.

Investments in the Museum's Operating Reserve market value increased in October by \$3K. The portfolio recognized actual realized gains/(losses) of \$0K in October. Investments in our Endowment Fund decreased in market value by \$91K in October. There were 4 sales transactions in our Endowment's portfolio during October resulting in actual realized gains/(losses) of \$4K.

#### **P&L (YTD):**

The October P&L reflects a net surplus of \$115K,