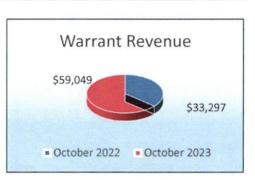

dispose their citation.

| Performance Indicators                          | October 2022 | October 2023 | Comparison                |
|-------------------------------------------------|--------------|--------------|---------------------------|
| Class C Misdemeanors & Capias Pro Fine Warrants | 827          | 1,033        | 24.91%                    |
| Collection Agency Referrals                     | 164          | 196          | 19.51%                    |
| Cases added to Scofflaw                         |              | 36           | to a second of the second |
| Active Scofflaw Cases                           | -            | 11,644       | -                         |
| In House Collections/Warrant Department Revenue | \$ 33,297    | \$ 59,049    | 77.3%                     |







Municipal judges are authorized to warn adult offenders of their respective rights as required by law. The Municipal Court judge magistrates individuals detained on a daily basis while court clerks report these cases in a timely manner as required by Senate Bill 6 into the Public Safety Report System (PSRS).

| Performance Indicators                   | October 2022 | October 2023 | Comparison |
|------------------------------------------|--------------|--------------|------------|
| Magistrate Warnings Given                | 272          | 208          | -23.53%    |
| Public Safety Reporting Cases            | 222          | 219          | -1.35%     |
| Class A/B Misdemeanors & Felony Warrants | 34           | 54           | 58.82%     |
| Interlock Ignition Orders Issued         | 32