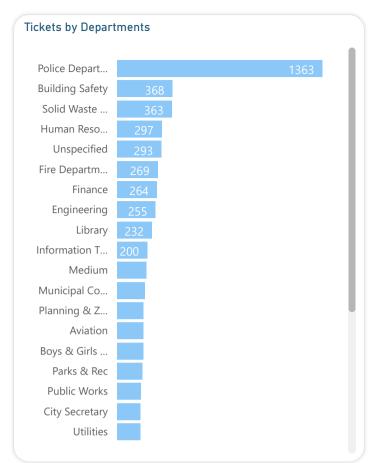

ciation Lunch<br>(Parks & Rec)      | 1                | HR        | Parks & Rec            | 11:30AM | -                      |
| 10/25/23 | Employee<br>Appreciation Lunch<br>(Service Center)   | 1                | HR        | Service Center         | 11:30AM | -                      |
| 10/26/23 | Employee<br>Appreciation Lunch<br>(SWM)              | 1                | HR        | Solid Waste / Landfill | 11:30AM | 853 (Total for 4 days) |
| 10/27/23 | Birthday<br>Celebrations<br>(September &<br>October) | 1                | HR        | Council Chambers       | 12:00PM | 58                     |
| 10/31/23 | Halloween Costume<br>Contest                         | 1                | HR        | Council Chambers       | 12:00PM | 63                     |



# INFORMATION TECHNOLOGY











| Full Name          | # of Open Tickets | Avg Days Open | Tickets w/ No<br>Comments | Overdue<br>Tickets (90) |
|--------------------|-------------------|---------------|---------------------------|-------------------------|
| Luis Pardo         | 186               | 68.4          | 127                       | 81                      |
| Orlando Cantu      | 12                | 7.3           | 12                        | 2                       |
| Matthew Navarro    | 12                | 26.3          | 6                         |                         |
| Sylvia Guzman      | 10                | 16.9          | 5                         | i                       |
| Danny Vera         | 9                 | 86.9          | 3                         |                         |
| Iri