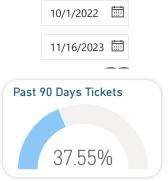

partment           | 149                 |
| Unspecified                 | 39                  |
| Municipal Court             | 13                  |
| Parks & Rec                 | 7                   |
| Building Safety             | 6                   |
| Engineering                 | 5                   |
| Fire Department             | 5                   |
| Information Technology      | 5                   |
| Library                     | 5                   |
| Aviation                    | 3                   |
| Human Resources             | 3                   |
| Public Works                | 3                   |
| Solid Waste Management      | 3                   |
| City Secretary              | 2                   |
| Finance                     | 2                   |









#### **EDINBURG 311 CALL CENTER**

Total calls received: 2,840
Total calls handled: 2,745
Answer rate percentage: 97%
Average hold time: 3 minute

#### **EDINBURG 311 APP**

Total request submitted from Oct 1 - Oct 31: 927

Total request closed: 854
Total request left open: 73

Total request left acknowledged: 533

Average days to close: 79.5

#### Top six Request Categories

■ Current Month■ Open Request



| Request Category                                                               | Current Month | Pre Month | Total Open |
|--------------------------------------------------------------------------------|---------------|-----------|------------|
| Fire Alarm Test Identification Number                                          | 186           |           | 0          |
| Water