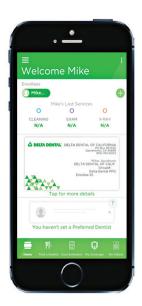

# Download the app

- 1. Open the App Store or Google Play.
- 2. Search for "Delta Dental."
- Download the free app titled Delta Dental by Delta Dental Plans Association.

Review your plan details, pull up your ID card and try out the musical toothbrush timer.