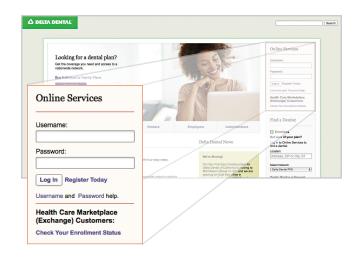

### Create an account

- 1. Go to deltadentalins.com.
- 2. Click on **Register Today** in the **Online Services** section.

With an online account, you can:

- Check your plan details and eligibility
- Review claim statements and plan documents
- · View or print your ID card