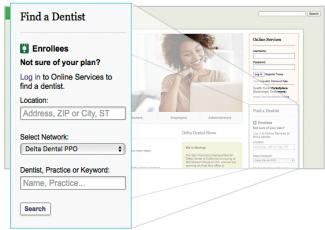

## Find a dentist

- 1. Go to deltadentalins.com.
- 2. In the **Find a Dentist** section, enter your address and select your network from the drop-down menu.
- 3. Click Search.

Browse Yelp reviews, check office hours and see the address on a map.