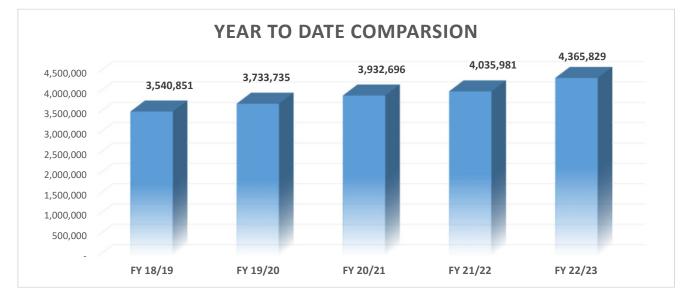

#### CITY OF EDINBURG BUILDING SAFETY CALENDAR YEAR REPORT MONTH OF MARCH, 2023

| PERMITS (No.)               | THIS MONTH       | THIS MONTH<br>LAST YEAR | THIS YEAR<br>TO DATE | LAST YEAR<br>TO DATE |
|-----------------------------|------------------|-------------------------|----------------------|----------------------|
|                             |                  |                         |                      |                      |
| BUILDINGS                   | 221              | 166                     | 494                  | 411                  |
| PLUMBING                    | 162              | 141                     | 403                  | 353                  |
| ELECTRICAL                  | 160              | 133                     | 441                  | 402                  |
| AIR-CONDITIONING            | 76               | 74                      | 201                  | 240                  |
| OTHER (HEALTH, GS, IRR.)    | 408              | 182                     | 997                  | 418                  |
| TOTAL                       | 1027             | 696                     | 2,536                | 1,824                |
| PERMIT FEES (\$)            |                  |                         |                      |                      |
| BUILDINGS                   | \$ 98,225.00     | \$ 41,426.00            | \$ 182,431.00        | \$ 95,678.00         |
| PARKLAND                    | 72,300.00        | 3,900.00                | 109,800.00           | 13,500.00            |
| PLUMBING                    | 22,806.00        | 15,652.00               | 55,630.00            | 46,499.00            |
| ELECTRICAL                  | 14,061.00        | 9,750.00                | 34,849.00            | 40,393.00            |
| AIR-CONDITIONING            | 5,446.00         | 10,077.00               | 15,462.00            | 38,209.00            |
| OTHER (HEALTH, TABC, GS)    | 14,731.00        | 18,347.00               | 34,389.00            | 47,739.00            |
| TOTAL                       | \$ 227,569.00    | \$ 99,152.00            | \$ 432,561.00        | \$ 282,018.00        |
| INSPECTIONS (No.)           |                  |                         |                      |                      |
| BUILDINGS                   | 957              | 1082                    | 2,721                | 2,836                |
| PLUMBING                    | 594              |                         | ,                    | 1,546                |
| ELECTRICAL                  | 421              | 410                     | ,                    |                      |
| AIR-CONDITIONING            | 282              | 262                     |                      | 668                  |
| OTHER (HEALTH, CE, CC, IRR) | 897              | 835                     | 2,711                | 2,362                |
| TOTAL                       | 3,151            | 3,194                   | 9,234                | 8,493                |
| PERMIT VALUATIONS (\$)      |                  |                         |                      |                      |
| NEW HOMES                   | 11,518,063.00    | 9,889,013.00            | 26,816,602.00        | 23,773,031.00        |
| RES. ALTERATIONS            | 1,242,311.00     |                         |                      | 3,768,170.00         |
| MULTI-FAMILY                | 23,746,049.00    |                         |                      | 3,373,070.00         |
| COMMERCIAL: NEW             | 3,125,500.00     |                         |                      | 2,535,660.00         |
| COMM. ALTERATIONS           | 10,201,337.00    |                         |                      |                      |
| TOTAL                       | \$ 49,833,260.00 | \$ 15,969,830.00        | \$ 107,263,353.00    | \$ 38,010,760.00     |
| Mar-23                      |                  |                         |                      |                      |