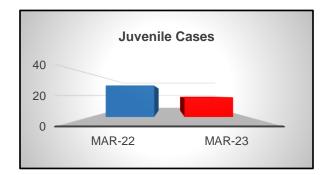

ce. An increase of 23% when compared to last year.

| Number of Assigned Cases closed by<br>Arrest |     |      |  |  |
|----------------------------------------------|-----|------|--|--|
| Month/Year Arrests Difference %              |     |      |  |  |
| March 2022                                   | 207 | -16% |  |  |
| March 2023                                   | 173 | -10% |  |  |
|                                              |     |      |  |  |



 Number of assigned cases closed by arrest totaled 173. Arrests decreased by 16% when compared to last year.

## **Juvenile Investigations Division**

|            | Difference |        |
|------------|------------|--------|
| Month/Year | Cases      | %      |
| March 2022 | 29         | -38%   |
| March 2023 | 18         | -30 /0 |



• Reporting month totaled 18 Juvenile cases. A decrease of 38% when compared to last year.

| Juvenile Cases Sent to Detention Center for<br>Prosecution |    |      |  |  |
|------------------------------------------------------------|----|------|--|--|
| Number of Difference                                       |    |      |  |  |
| Month/Year Cases %                                         |    |      |  |  |
| March 2022                                                 | 18 | 106% |  |  |
| March 2023                                                 | 37 | 100% |  |  |
|                                                            |    |      |  |  |
|                                                            |    |      |  |  |



• A total of 37 cases were sent to the Detention Center