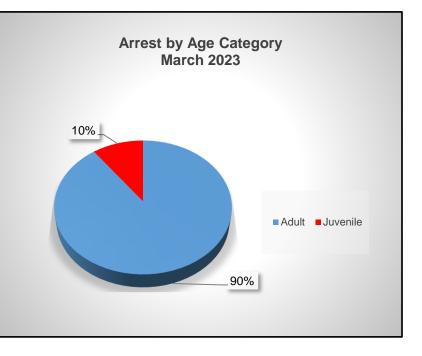

tic Arrest Totals<br>March |           |  |  |  |
|---------------------------------|-----------|--|--|--|
| Year                            | 2022 2023 |  |  |  |
| Total                           | 48 80     |  |  |  |
| Comparison 66.67%               |           |  |  |  |

| Arrest Totals By Description<br>March |      |      |  |  |  |
|---------------------------------------|------|------|--|--|--|
| Description                           | 2022 | 2023 |  |  |  |
| Domestic                              | 26   | 23   |  |  |  |
| DWI                                   | 40   | 28   |  |  |  |
| Narcotic                              | 48   | 80   |  |  |  |
| Total 114 131                         |      |      |  |  |  |
| Comparison 14.91%                     |      |      |  |  |  |





## **Communications Calls for Service**

| Calls for Service March                      |      |      |         |  |  |  |
|----------------------------------------------|------|------|---------|--|--|--|
| Day of the Week   2022   2023   Difference % |      |      |         |  |  |  |
| Sunday                                       | 586  | 717  | 22.35%  |  |  |  |
| Monday                                       | 737  | 830  | 12.62%  |  |  |  |
| Tuesday                                      | 898  | 801  | -10.80% |  |  |  |
| Wednesday                                    | 947  | 992  | 4.75%   |  |  |  |
| Thursday                                     | 951  | 1056 | 11.04%  |  |  |  |
| Friday                                       | 790  | 1045 | 32.28%  |  |  |  |
| Saturday