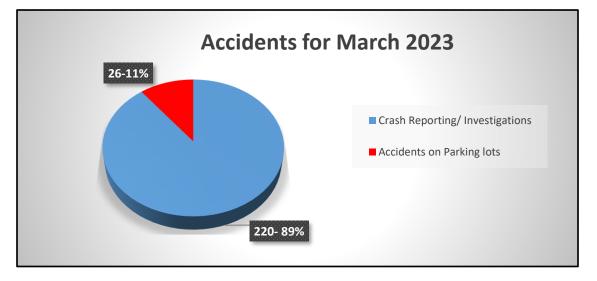

as Transportation Code. State Statues and City Ordinances govern the reporting and investigation requirements.

• The Texas Peace Officer's Crash Reporting is a collection of data by Law Enforcement throughout the State of Texas.

| Accident Comparison                       |     |     |         |  |  |  |
|-------------------------------------------|-----|-----|---------|--|--|--|
| MarchMarchDescription20222023Difference % |     |     |         |  |  |  |
| Crash Reporting/ Investigations           | 240 | 220 | -8.33%  |  |  |  |
| Accidents on Parking lots                 | 44  | 26  | -40.91% |  |  |  |
| Total                                     | 284 | 246 | -13.38% |  |  |  |

• A total of 246 accidents were reported for the month. A decrease of 13.38% when compared to last year.



• Of the 246 accidents the "Crash Reporting/Investigations" category accounted for 89%.

| Offenses Reported for March   |     |                 |  |
|-------------------------------|-----|-----------------|--|
| Number of<br>Month/Year Cases |     | Difference<br>% |  |
| March 2022                    | 354 | 3%              |  |
| March 2023                    | 366 | 570             |  |
|                               |     |                 |  |



• Criminal Investigations reported a total of 366 cases. This reflects an increase of 3%.

| Cases Sent to DA's Office for Prosecution |                    |                 |  |
|-------------------------------------------|--------------------|-----------------|--|
| Month/Year                                | Number of<br>Cases | Differ