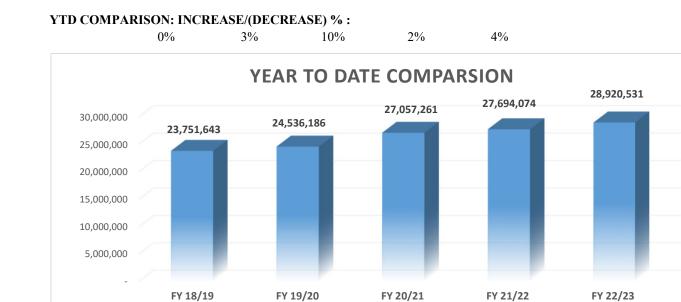

#### CITY OF EDINBURG BUILDING SAFETY CALENDAR YEAR REPORT MONTH OF MARCH, 2023

| PERMITS (No.)               | THIS MONTH       | THIS MONTH<br>LAST YEAR | THIS YEAR<br>TO DATE | LAST YEAR<br>TO DATE |
|-----------------------------|------------------|-------------------------|----------------------|----------------------|
|                             |                  |                         |                      |                      |
| BUILDINGS                   | 221              | 166                     | 494                  | 411                  |
| PLUMBING                    | 162              | 141                     | 403                  | 353                  |
| ELECTRICAL                  | 160              | 133                     | 441                  | 402                  |
| AIR-CONDITIONING            | 76               | 74                      | 201                  | 240                  |
| OTHER (HEALTH, GS, IRR.)    | 408              | 182                     | 997                  | 418                  |
| TOTAL                       | 1027             | 696                     | 2,536                | 1,824                |
| PERMIT FEES (\$)            |                  |                         |                      |                      |
| BUILDINGS                   | \$ 98,225.00     | \$ 41,426.00            | \$ 182,431.00        | \$ 95,678.00         |
| PARKLAND                    | 72,300.00        | 3,900.00                | 109,800.00           | 13,500.00            |
| PLUMBING                    | 22,806.00        | 15,652.00               | 55,630.00            | 46,499.00            |
| ELECTRICAL                  | 14,061.00        | 9,750.00                | 34,849.00            | 40,393.00            |
| AIR-CONDITIONING            | 5,446.00         | 10,077.00               | 15,462.00            | 38,209.00            |
| OTHER (HEALTH, TABC, GS)    | 14,731.00        | 18,347.00               | 34,389.00            | 47,739.00            |
| TOTAL                       | \$ 227,569.00    | \$ 99,152.00            | \$ 432,561.00        | \$ 282,018.00        |
| INSPECTIONS (No.)           |                  |                         |                      |                      |
| BUILDINGS                   | 957              | 1082                    | 2,721                | 2,836                |
| PLUMBING                    | 594              |                         | ,                    | 1,546                |
| ELECTRICAL                  | 421              | 410                     | ,                    |                      |
| AIR-CONDITIONING            | 282              | 262                     |                      | 668                  |
| OTHER (HEALTH, CE, CC, IRR) | 897              | 835                     | 2,711                | 2,362                |
| TOTAL                       | 3,151            | 3,194                   | 9,234                | 8,493                |
| PERMIT VALUATIONS (\$)      |                  |                         |                      |                      |
| NEW HOMES                   | 11,518,063.00    | 9,889,013.00            | 26,816,602.00        | 23,773,031.00        |
| RES. ALTERATIONS            | 1,242,311.00     |                         |                      | 3,768,170.00         |
| MULTI-FAMILY                | 23,746,049.00    |                         |                      | 3,373,070.00         |
| COMMERCIAL: NEW             | 3,125,500.00     |                         |                      | 2,535,660.00         |
| COMM. ALTERATIONS           | 10,201,337.00    |                         |                      |                      |
| TOTAL                       | \$ 49,833,260.00 | \$ 15,969,830.00        | \$ 107,263,353.00    | \$ 38,010,760.00     |
| Mar-23                      |                  |                         |                      |                      |