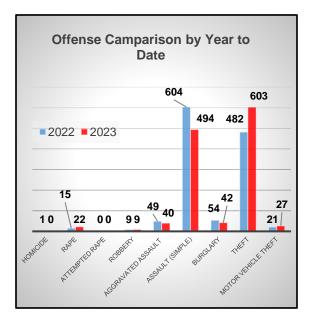

Rape                                                | 15   | 22   | 46.67%  |  |  |  |
| Attempted Rape                                      | 0    | 0    | 0%      |  |  |  |
| Robbery                                             | 9    | 9    | 0%      |  |  |  |
| Aggravated Assault                                  | 49   | 40   | -18.37% |  |  |  |
| Assault (Simple)                                    | 604  | 494  | 18.21%  |  |  |  |
| Burglary                                            | 54   | 42   | -22.22% |  |  |  |
| Theft                                               | 482  | 603  | 25.10%  |  |  |  |
| Motor Vehicle Theft                                 | 21   | 27   | 28.57%  |  |  |  |
| Total Offenses Reported                             | 1235 | 1237 | 0.16%   |  |  |  |



- A year to date total of 1,237 offenses were reported.
- An increase of 0.16% compared to 2022.
- Financial losses reported an increase of 16.90% compared to March 2022.
- Theft accounted for 40% of the financial losses of all crimes for the reporting month.

| Financial Losses Comparison |               |               |                 |  |  |
|-----------------------------|---------------|---------------|-----------------|--|--|
| Description                 | March<br>2022 | March<br>2023 | Difference<br>% |  |  |
| Burglary                    | \$127,739     | \$27,342      | -79%            |  |  |
| Theft                       | \$93,686      | \$171,269     | 83%             |  |  |
| Motor Vehicle Theft         | \$146,750     | \$231,802     | 58%             |  |  |
| Total