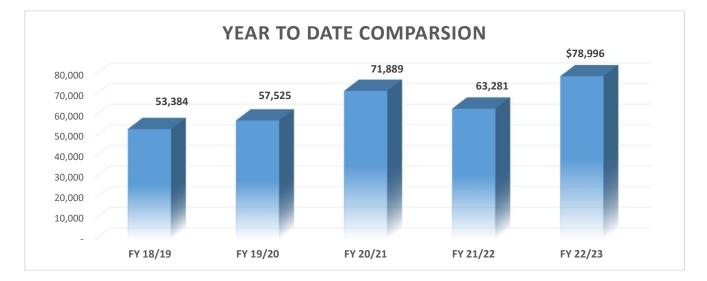

#### CITY OF EDINBURG BUILDING SAFETY CALENDAR YEAR REPORT MONTH OF MARCH, 2023

| PERMITS (No.)               | THIS MONTH       | THIS MONTH<br>LAST YEAR | THIS YEAR<br>TO DATE | LAST YEAR<br>TO DATE |
|-----------------------------|------------------|-------------------------|----------------------|----------------------|
|                             |                  |                         |                      |                      |
| BUILDINGS                   | 221              | 166                     | 494                  | 411                  |
| PLUMBING                    | 162              | 141                     | 403                  | 353                  |
| ELECTRICAL                  | 160              | 133                     | 441                  | 402                  |
| AIR-CONDITIONING            | 76               | 74                      | 201                  | 240                  |
| OTHER (HEALTH, GS, IRR.)    | 408              | 182                     | 997                  | 418                  |
| TOTAL                       | 1027             | 696                     | 2,536                | 1,824                |
| PERMIT FEES (\$)            |                  |                         |                      |                      |
| BUILDINGS                   | \$ 98,225.00     | \$ 41,426.00            | \$ 182,431.00        | \$ 95,678.00         |
| PARKLAND                    | 72,300.00        | 3,900.00                | 109,800.00           | 13,500.00            |
| PLUMBING                    | 22,806.00        | 15,652.00               | 55,630.00            | 46,499.00            |
| ELECTRICAL                  | 14,061.00        | 9,750.00                | 34,849.00            | 40,393.00            |
| AIR-CONDITIONING            | 5,446.00         | 10,077.00               | 15,462.00            | 38,209.00            |
| OTHER (HEALTH, TABC, GS)    | 14,731.00        | 18,347.00               | 34,389.00            | 47,739.00            |
| TOTAL                       | \$ 227,569.00    | \$ 99,152.00            | \$ 432,561.00        | \$ 282,018.00        |
| INSPECTIONS (No.)           |                  |                         |                      |                      |
| BUILDINGS                   | 957              | 1082                    | 2,721                | 2,836                |
| PLUMBING                    | 594              |                         | ,                    | 1,546                |
| ELECTRICAL                  | 421              | 410                     | ,                    |                      |
| AIR-CONDITIONING            | 282              | 262                     |                      | 668                  |
| OTHER (HEALTH, CE, CC, IRR) | 897              | 835                     | 2,711                | 2,362                |
| TOTAL                       | 3,151            | 3,194                   | 9,234                | 8,493                |
| PERMIT VALUATIONS (\$)      |                  |                         |                      |                      |
| NEW HOMES                   | 11,518,063.00    | 9,889,013.00            | 26,816,602.00        | 23,773,031.00        |
| RES. ALTERATIONS            | 1,242,311.00     |                         |                      | 3,768,170.00         |
| MULTI-FAMILY                | 23,746,049.00    |                         |                      | 3,373,070.00         |
| COMMERCIAL: NEW             | 3,125,500.00     |                         |                      | 2,535,660.00         |
| COMM. ALTERATIONS           | 10,201,337.00    |                         |                      |                      |
| TOTAL                       | \$ 49,833,260.00 | \$ 15,969,830.00        | \$ 107,263,353.00    | \$ 38,010,760.00     |
| Mar-23                      |                  |                         |                      |                      |