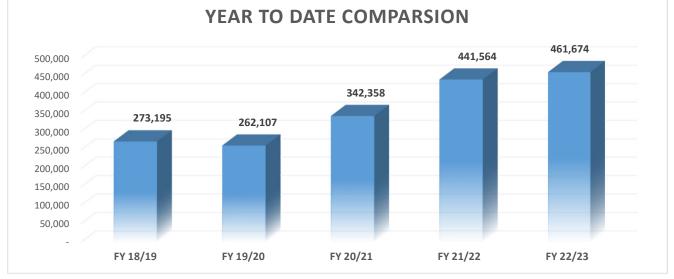

| 759,873   | 961,908   | 461,674   | 20,111 🏫 5%                    |

### **YTD COMPARISON:**

|          | \$   | 273,195   | \$  | 262,107  | \$  | 342,358 | \$<br>441,564 | \$<br>461,674 |  |
|----------|------|-----------|-----|----------|-----|---------|---------------|---------------|--|
| YTD COMP | ARIS | ON: INCRI | EAS | E/(DECRE | ASE | C):     |               |               |  |
|          |      |           |     | (11,088) |     | 80,250  | 99,206        | 20,111        |  |
| YTD COMP | ARIS | ON: INCRI | EAS | E/(DECRE | ASE | c) % :  |               |               |  |
|          |      |           |     | -4%      |     | 31%     | 29%           | 5%            |  |
|          |      |           |     |          |     |         |               |               |  |















# MONTHLY REPORT MARCH 2023

# Submitted by: Fire Chief Shawn Snider







#### **MONTHLY REPORT - MARCH 2023** CITY PERFORMANCE REPORT PERFORMANCE DATA EMERGENCY CALLS THIS MONTH LAST MONTH THIS MO. LAST YR. THIS YR. TO DATE LAST YR. TO DATE 5 BUILDING FIRES 2 2 2 4 NON-BUILDING FIRES 187 153 178 514 337 AUTO FIRES 4 9 3 17 9 FALSE ALARMS 7 6 4 16 22 TOTAL RECEIVED 200 170 187 552 372 ESTIMATED DAMAGES BUILDING FIRES 25,000.00 12,600.00 90,000.00 41,600.00 109,700.00 \$ \$ \$ \$ \$ AUTO FIRES 15,200.00 \$ 6,000.00 9,000.00 10,700.00 \$ 19,500.00 \$ \$ \$ **RURAL PERFORMANCE REPORT** PERFORMANCE DATA EMERGENCY CALLS THIS MONTH LAST MONTH THIS MO. LAST YR. THIS YR. TO DATE LAST YR. TO DATE BUILDING FIRES 3 4 1 7 NON-BUILDING FIRES 71 63 99 201 240 AUTO FIRES 4 0 1 4 3 FALSE A