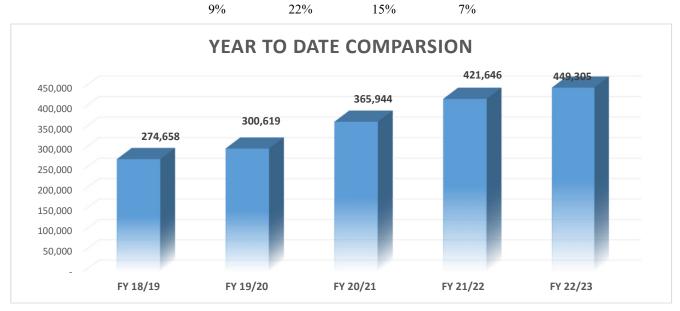

#### CITY OF EDINBURG BUILDING SAFETY CALENDAR YEAR REPORT MONTH OF MARCH, 2023

| PERMITS (No.)               | THIS MONTH       | THIS MONTH<br>LAST YEAR | THIS YEAR<br>TO DATE | LAST YEAR<br>TO DATE |
|-----------------------------|------------------|-------------------------|----------------------|----------------------|
|                             |                  |                         |                      |                      |
| BUILDINGS                   | 221              | 166                     | 494                  | 411                  |
| PLUMBING                    | 162              | 141                     | 403                  | 353                  |
| ELECTRICAL                  | 160              | 133                     | 441                  | 402                  |
| AIR-CONDITIONING            | 76               | 74                      | 201                  | 240                  |
| OTHER (HEALTH, GS, IRR.)    | 408              | 182                     | 997                  | 418                  |
| TOTAL                       | 1027             | 696                     | 2,536                | 1,824                |
| PERMIT FEES (\$)            |                  |                         |                      |                      |
| BUILDINGS                   | \$ 98,225.00     | \$ 41,426.00            | \$ 182,431.00        | \$ 95,678.00         |
| PARKLAND                    | 72,300.00        | 3,900.00                | 109,800.00           | 13,500.00            |
| PLUMBING                    | 22,806.00        | 15,652.00               | 55,630.00            | 46,499.00            |
| ELECTRICAL                  | 14,061.00        | 9,750.00                | 34,849.00            | 40,393.00            |
| AIR-CONDITIONING            | 5,446.00         | 10,077.00               | 15,462.00            | 38,209.00            |
| OTHER (HEALTH, TABC, GS)    | 14,731.00        | 18,347.00               | 34,389.00            | 47,739.00            |
| TOTAL                       | \$ 227,569.00    | \$ 99,152.00            | \$ 432,561.00        | \$ 282,018.00        |
| INSPECTIONS (No.)           |                  |                         |                      |                      |
| BUILDINGS                   | 957              | 1082                    | 2,721                | 2,836                |
| PLUMBING                    | 594              |                         | ,                    | 1,546                |
| ELECTRICAL                  | 421              | 410                     | ,                    |                      |
| AIR-CONDITIONING            | 282              | 262                     |                      | 668                  |
| OTHER (HEALTH, CE, CC, IRR) | 897              | 835                     | 2,711                | 2,362                |
| TOTAL                       | 3,151            | 3,194                   | 9,234                | 8,493                |
| PERMIT VALUATIONS (\$)      |                  |                         |                      |                      |
| NEW HOMES                   | 11,518,063.00    | 9,889,013.00            | 26,816,602.00        | 23,773,031.00        |
| RES. ALTERATIONS            | 1,242,311.00     |                         |                      | 3,768,170.00         |
| MULTI-FAMILY                | 23,746,049.00    |                         |                      | 3,373,070.00         |
| COMMERCIAL: NEW             | 3,125,500.00     |                         |                      | 2,535,660.00         |
| COMM. ALTERATIONS           | 10,201,337.00    |                         |                      |                      |
| TOTAL                       | \$ 49,833,260.00 | \$ 15,969,830.00        | \$ 107,263,353.00    | \$ 38,010,760.00     |
| Mar-23                      |                  |                         |                      |                      |