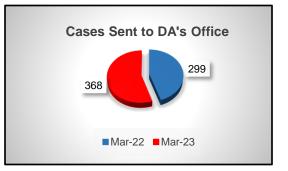

h 2022                    | 354 | 3%              |  |
| March 2023                    | 366 | 570             |  |
|                               |     |                 |  |



• Criminal Investigations reported a total of 366 cases. This reflects an increase of 3%.

| Cases Sent to DA's Office for Prosecution |                    |                 |  |
|-------------------------------------------|--------------------|-----------------|--|
| Month/Year                                | Number of<br>Cases | Difference<br>% |  |
| March 2022                                | 299                | 23%             |  |
| March 2023                                | 368                | 2370            |  |
|                                           |                    |                 |  |



• A total of 368 cases were sent to DA's Office. An increase of 23% when compared to last year.

| Number of Assigned Cases closed by<br>Arrest |     |      |  |  |
|----------------------------------------------|-----|------|--|--|
| Month/Year Arrests Difference %              |     |      |  |  |
| March 2022                                   | 207 | -16% |  |  |
| March 2023                                   | 173 | -10% |  |  |
|                                              |     |      |  |  |



 Number of assigned cases closed by arrest totaled 173. Arrests decreased by 16% when compared to last year.

## **Juvenile Investigations Division**

|            | Difference |        |
|------------|------------|--------|
| Month/Year | Cases      | %      |
| March 2022 | 29         |