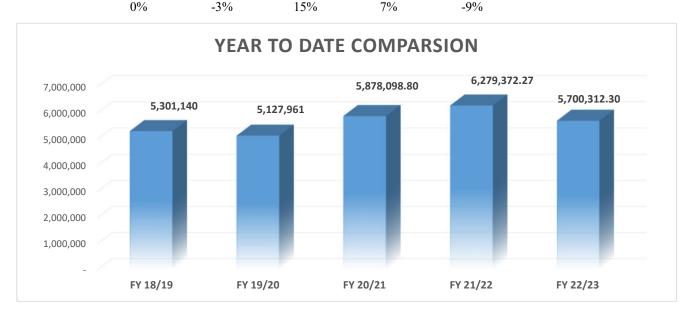

#### CITY OF EDINBURG BUILDING SAFETY CALENDAR YEAR REPORT MONTH OF MARCH, 2023

| PERMITS (No.)               | THIS MONTH       | THIS MONTH<br>LAST YEAR | THIS YEAR<br>TO DATE | LAST YEAR<br>TO DATE |
|-----------------------------|------------------|-------------------------|----------------------|----------------------|
|                             |                  |                         |                      |                      |
| BUILDINGS                   | 221              | 166                     | 494                  | 411                  |
| PLUMBING                    | 162              | 141                     | 403                  | 353                  |
| ELECTRICAL                  | 160              | 133                     | 441                  | 402                  |
| AIR-CONDITIONING            | 76               | 74                      | 201                  | 240                  |
| OTHER (HEALTH, GS, IRR.)    | 408              | 182                     | 997                  | 418                  |
| TOTAL                       | 1027             | 696                     | 2,536                | 1,824                |
| PERMIT FEES (\$)            |                  |                         |                      |                      |
| BUILDINGS                   | \$ 98,225.00     | \$ 41,426.00            | \$ 182,431.00        | \$ 95,678.00         |
| PARKLAND                    | 72,300.00        | 3,900.00                | 109,800.00           | 13,500.00            |
| PLUMBING                    | 22,806.00        | 15,652.00               | 55,630.00            | 46,499.00            |
| ELECTRICAL                  | 14,061.00        | 9,750.00                | 34,849.00            | 40,393.00            |
| AIR-CONDITIONING            | 5,446.00         | 10,077.00               | 15,462.00            | 38,209.00            |
| OTHER (HEALTH, TABC, GS)    | 14,731.00        | 18,347.00               | 34,389.00            | 47,739.00            |
| TOTAL                       | \$ 227,569.00    | \$ 99,152.00            | \$ 432,561.00        | \$ 282,018.00        |
| INSPECTIONS (No.)           |                  |                         |                      |                      |
| BUILDINGS                   | 957              | 1082                    | 2,721                | 2,836                |
| PLUMBING                    | 594              |                         | ,                    | 1,546                |
| ELECTRICAL                  | 421              | 410                     | ,                    |                      |
| AIR-CONDITIONING            | 282              | 262                     |                      | 668                  |
| OTHER (HEALTH, CE, CC, IRR) | 897              | 835                     | 2,711                | 2,362                |
| TOTAL                       | 3,151            | 3,194                   | 9,234                | 8,493                |
| PERMIT VALUATIONS (\$)      |                  |                         |                      |                      |
| NEW HOMES                   | 11,518,063.00    | 9,889,013.00            | 26,816,602.00        | 23,773,031.00        |
| RES. ALTERATIONS            | 1,242,311.00     |                         |                      | 3,768,170.00         |
| MULTI-FAMILY                | 23,746,049.00    |                         |                      | 3,373,070.00         |
| COMMERCIAL: NEW             | 3,125,500.00     |                         |                      | 2,535,660.00         |
| COMM. ALTERATIONS           | 10,201,337.00    |                         |                      |                      |
| TOTAL                       | \$ 49,833,260.00 | \$ 15,969,830.00        | \$ 107,263,353.00    | \$ 38,010,760.00     |
| Mar-23                      |                  |                         |                      |                      |