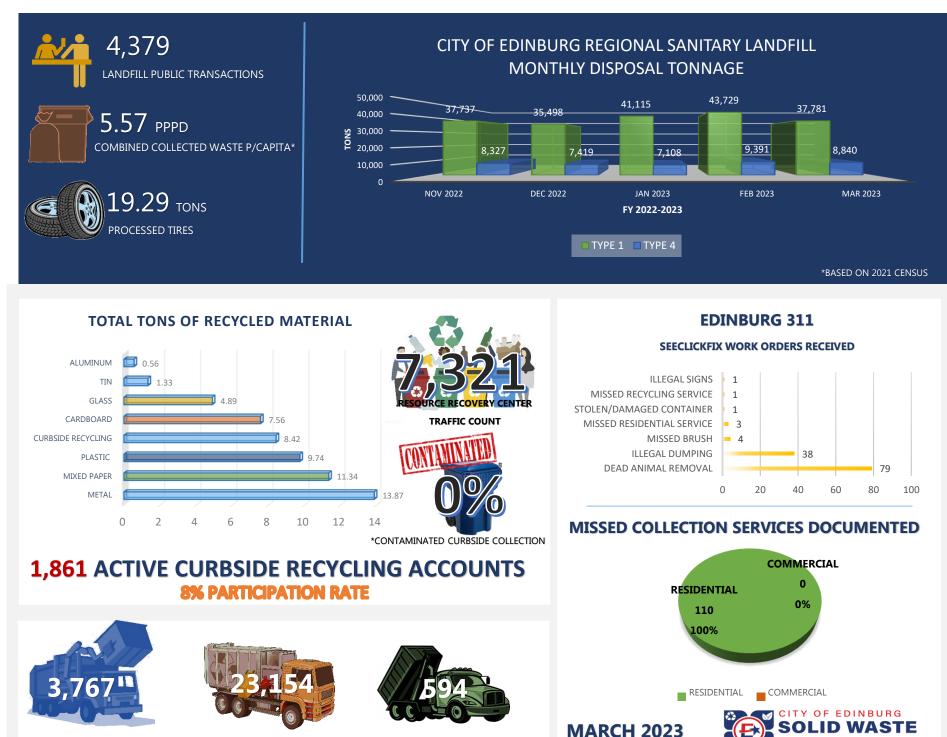

(# of)                                | 0      | 55         |
| Subdivision Over 5 acres: (# of)                    | 4      | 21         |
| Subdivision Less than 5 acres: (# of)               | 2      | 14         |
| SeeClickFix WORK ORE                                |        |            |
| Streets - Completed::(# of)                         | 2      | 21         |
| ROW - Completed:(# of)                              | 6      | 29         |
| Traffic - Completed:(# of)                          | 0      | 11         |
| Stormwater - Completed:(# of)                       | 0      | 0          |
| Street Lights - Completed:(# of)                    | 2      | 21         |
|                                                     | 2      | <u>۲</u> ۱ |



## SOLID WASTE MANAGEMENT









COMMERCIAL ACCOUNTS

**RESIDENTIAL ACCOUNTS** 

ROLL-OFF SERVICE REQUESTS

IANAGEMENT Page 275



## UTILITIES









#### Water Plant Monthly Report MARCH 2023





WEST EDINBURG WATER PLANT - 1752 S. MON MACK RD.

DOWNTOWN WATER PLANT - 500 E. MAHL.

|                  | WATERSH          | ED                        | CITY'S RESERVOIR CAPACITY |        |       |          |     |
|------------------|------------------|---------------------------|---------------------------|--------|-------|----------|-----|
|                  | STATUS           | AMISTAD/ FALCON (AC. FT.) | ELEVATION                 | DEPTH  | GA    | LLONS    |     |
|                  | FULL             | 3,392,096.00              | 108                       | 15.00  | 196   | ,875,000 |     |
| 3/15/2023        | CU