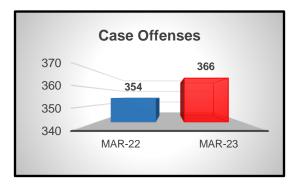

|
| Crash Reporting/ Investigations           | 240 | 220 | -8.33%  |  |  |  |
| Accidents on Parking lots                 | 44  | 26  | -40.91% |  |  |  |
| Total                                     | 284 | 246 | -13.38% |  |  |  |

• A total of 246 accidents were reported for the month. A decrease of 13.38% when compared to last year.



• Of the 246 accidents the "Crash Reporting/Investigations" category accounted for 89%.

| Offenses Reported for March   |     |                 |  |
|-------------------------------|-----|-----------------|--|
| Number of<br>Month/Year Cases |     | Difference<br>% |  |
| March 2022                    | 354 | 3%              |  |
| March 2023                    | 366 | 570             |  |
|                               |     |                 |  |



• Criminal Investigations reported a total of 366 cases. This reflects an increase of 3%.

| Cases Sent to DA's Office for Prosecution |                    |                 |  |
|-------------------------------------------|--------------------|-----------------|--|
| Month/Year                                | Number of<br>Cases | Difference<br>% |  |
| March 2022                                | 299                | 23%             |  |
| March 2023                                | 368                | 2370            |  |
|                                           |                    |                 |  |



• A total of 368 cases were sent to DA's Office. An increase of 23% when compared to last year.

| Number of Assigned Cases closed by<br>Arrest |     |      |  |  |
|----------