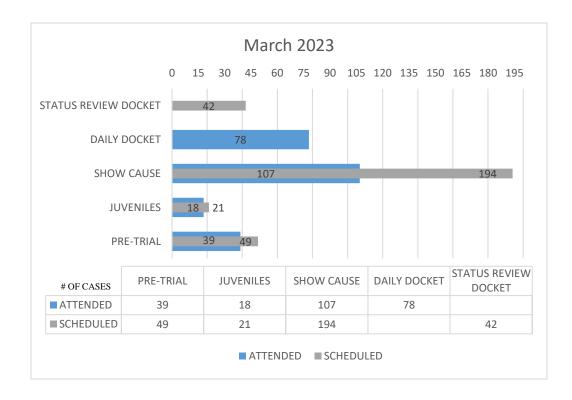

intaining court records, processing cases, preparing for and coordinating trials, and assisting court users. As cases progress through the judicial system, clerks are required to perform many technical and detailed procedures.

Court Hearings are prepared to determine temporary, agreed, or some procedural matters regarding the citations/complaints. Court clerks work diligently to provide equal and impartial justice under the law as well as; process each case efficiently and without delay.

| MARCH 2023 Hearings Scheduled |                   |                     |
|-------------------------------|-------------------|---------------------|
| Pre-Trial Hearings            | Juvenile Hearings | Show Cause Hearings |
| 2                             | 2                 | 6                   |



#### \*DAILY DOCKET: Walk ins/Zoom to speak with the Judge



# PARKS AND RECREATION









#### **MEMORANDUM**

- **DATE:** April 11, 2023
- TO: Javier Garza, Director of Parks & Recreation
- FROM: Rolando "Ronnie" Rodriguez, Recreation Manager
- SUBJECT: Monthly Report for March 2023

#### **Recreation Athletic Division Monthly Report for March 2023**

The Recreation Athletic Division is supervised by Ronnie Rodriguez, Recreation Manager, Domingo Rodriguez, Recreation Supervisor, Esmer Cerda, Program Coordinator II, Paulo Ibarra, Program Coordinator II, Jackie Renteria, Program Coordinator II, John Michael Trevino, Program Coordinator II, Amanda Hernandez, Program Coordinator II, and John Almeida, Program Coordinator II. The Recreation Athletic Division staff implemented the followin