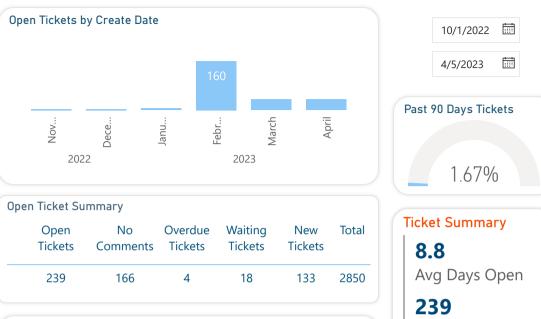

nny Vera          | 5                 | 21.9          | 1                         |                         |
| Silvano Molina      | 4                 | 11.6          |                           | 1                       |
| Alma Mendez         | 2                 | 18.2          |                           |                         |
| Iris Martinez       | 2                 | 3.5           |                           |                         |
| Rolando Fuentes     | 2                 | 12.0          |                           |                         |
| Johannes Pangrestu  | 1                 | 4.8           | 1                         |                         |
| Stuart Francis-Love |                   | 1.1           |                           |                         |

694



| Open Tickets by Departments |                     |
|-----------------------------|---------------------|
| Department Name             | # of Open Tickets ∧ |
| Police Department           | 154                 |
| Aviation                    | 8                   |
| Engineering                 | 8                   |
| Library                     | 8                   |
| Utilities                   | 7                   |
| Human Resources             | 6                   |
| Municipal Court             | 6                   |
| Solid Waste Management      | 5                   |
| Planning & Zoning           | 4                   |
| Unspecified                 | 4                   |
| Water Billing               | 4                   |
| EDC                         | 3