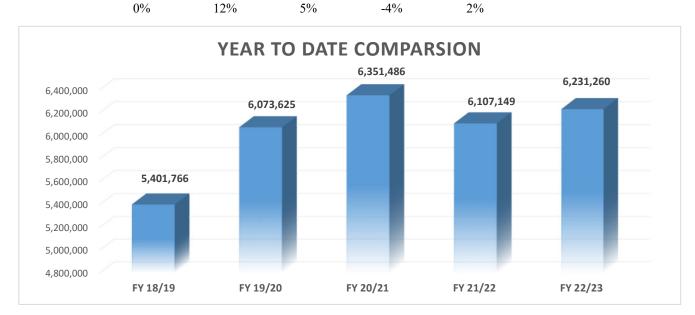

|
| JUN.  | 1,097,044  | 1,006,026  | 953,022    | 1,166,788  |           |                  |
| JUL.  | 1,073,497  | 1,147,409  | 1,019,381  | 1,324,975  |           |                  |
| AUG.  | 1,151,000  | 1,096,005  | 1,034,655  | 1,359,032  |           |                  |
| SEP.  | 1,271,756  | 1,061,236  | 1,154,969  | 1,208,598  |           |                  |
| TOTAL | 11,797,942 | 12,548,354 | 12,704,271 | 13,376,884 | 6,231,260 | 124,110 🌛 2%     |

### **YTD COMPARISON:**

\$ 5,401,766 \$ 6,073,625 \$ 6,351,486 \$ 6,107,149 \$ 6,231,260

## YTD COMPARISON: INCREASE/(DECREASE):

| n/a | 671,860 | 277,861 | (244,337) | 124,110 |
|-----|---------|---------|-----------|---------|
|     |         |         |           |         |

YTD COMPARISON: INCREASE/(DECREASE) % :



## **CITY OF EDINBURG SEWER CHARGES**

|       |           |           |           |           |           | Difference       |
|-------|-----------|-----------|-----------|-----------|-----------|------------------|
|       | FY 18/19  | FY 19/20  | FY 20/21  | FY 21/22  | FY 22/23  | FY 22/23 - 21/22 |
| MONTH |           |           |           |           |           |                  |
| OCT.  | 422,339   | 461,328   | 447,477   | 632,898   | 512,434   | (120,463) 🖖 -19% |
| NOV.  | 414,293   | 449,663   | 478,582   | 472,427   | 351,315   | (121,113) 🖖 -26% |
| DEC.  | 411,126   | 430,901   | 496,795   | 462,868   | 555,531   | 92,663 🛖 20%     |
| JAN.  | 406,587   | 449,132   | 470,416   | 471,650   | 456,599   | (15,051) -3%     |
| FEB.  | 320,472   | 455,135   | 453,574   | 4