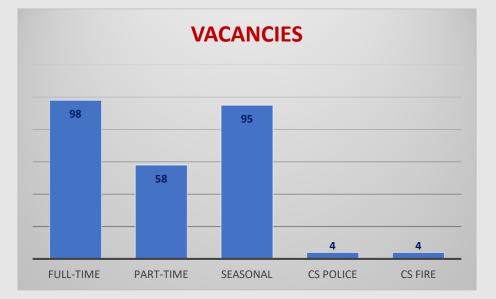

INSPECTIONS                            |    |           |    |                      |  |  |
| - Commericial Buildings (Finals)       | \$ | 1,300.00  | \$ | 3,200.00             |  |  |
| - Commercial Occupancies (Facilities)  | \$ | 800.00    |    | 1,800.00             |  |  |
| - Multi-Familly Buildings              | \$ | 2,300.00  | \$ | 2,950.00             |  |  |
| - Reinspection Fees                    | \$ | 450.00    | \$ | 600.00               |  |  |
| Total<br>(Finals & Facilities)         | \$ | 4,850.00  | \$ | 8,550.00             |  |  |
| Grand Total                            | \$ | 9,580.00  | \$ | 19,750.00            |  |  |



# HUMAN RESOURCES









### **CIVIL SERVICE STRENGTH ORDINANCE**



Page 221

## **HUMAN RESOURCES**

### **MARCH 2023 MONTHLY REPORT**







Page 222

## **HUMAN RESOURCES**

| PERFORMANCE MEASURES        | TOTAL AMOUNT       |
|-----------------------------|--------------------|
| APPLICATIONS RECEIVED       | 884                |
| JOB POSTINGS                | 130                |
| APPLICATIONS SCREENED       | 884                |
| INTERVIEWS CONDUCTED        | 517                |
| TIME TO FILL (DAYS)         | 26                 |
| COST PER HIRE               | AT THE END OF YEAR |
| # OF PAF'S PROCESSED        | 35                 |
| EXIT INTERVIEWS PROCESSED   | 7                  |
| RETIREMENTS PROCESSED       | 0                  |
| PUBLIC INFORMATION REQUESTS | 5                  |
| VERIFICATIONS OF EMPLOYMENT | 80                 |

## BENEFITS AND WELLNESS DIVISION

## **Insurance Carriers**

#### **C