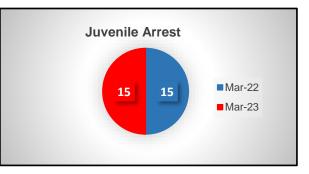

|
| March 2022                                                 | 18 | 106% |  |  |
| March 2023                                                 | 37 | 100% |  |  |
|                                                            |    |      |  |  |
|                                                            |    |      |  |  |



• A total of 37 cases were sent to the Detention Center. An increase of 106% when compared to last year.

| Juvenile Arrests |         |              |  |  |
|------------------|---------|--------------|--|--|
| Month/Year       | Arrests | Difference % |  |  |
| March 2022       | 15      | 0%           |  |  |
| March 2023       | 15      | 0%           |  |  |
|                  |         |              |  |  |
|                  |         |              |  |  |



• Reporting month totaled 15 arrests for this year. No increase when compared to last year.



## **PUBLIC WORKS**







| PUBLIC WORKS MONTHLY REPORT                 |            |            |  |  |  |
|---------------------------------------------|------------|------------|--|--|--|
| March 2023                                  | MONTHLY    | YTD        |  |  |  |
| STREETS-POTHOLE PATCHING                    |            |            |  |  |  |
| Pothole Patched (# of)                      | 268        | 6617       |  |  |  |
| Cold Mix Used (Tons)                        | 20         | 202.5      |  |  |  |
| Hot Mix Used (Tons)                         | 28.57      | 238.1      |  |  |  |
| Primer MS-1 Used (Gallons)                  | 0          | 20         |  |  |  |
| Millings (