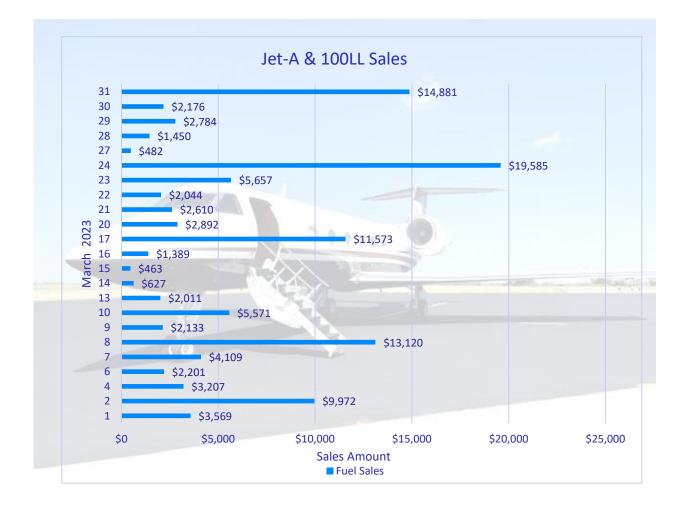

## March 2023 sales total: \$110,699.00

Fuel Prices: Jet-A \$6.95 full service 100LL \$6.52 self-service

2