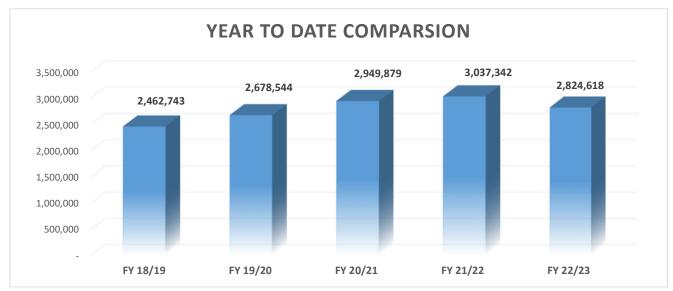

#### CITY OF EDINBURG BUILDING SAFETY CALENDAR YEAR REPORT MONTH OF MARCH, 2023

| PERMITS (No.)               | THIS MONTH       | THIS MONTH<br>LAST YEAR | THIS YEAR<br>TO DATE | LAST YEAR<br>TO DATE |
|-----------------------------|------------------|-------------------------|----------------------|----------------------|
|                             |                  |                         |                      |                      |
| BUILDINGS                   | 221              | 166                     | 494                  | 411                  |
| PLUMBING                    | 162              | 141                     | 403                  | 353                  |
| ELECTRICAL                  | 160              | 133                     | 441                  | 402                  |
| AIR-CONDITIONING            | 76               | 74                      | 201                  | 240                  |
| OTHER (HEALTH, GS, IRR.)    | 408              | 182                     | 997                  | 418                  |
| TOTAL                       | 1027             | 696                     | 2,536                | 1,824                |
| PERMIT FEES (\$)            |                  |                         |                      |                      |
| BUILDINGS                   | \$ 98,225.00     | \$ 41,426.00            | \$ 182,431.00        | \$ 95,678.00         |
| PARKLAND                    | 72,300.00        | 3,900.00                | 109,800.00           | 13,500.00            |
| PLUMBING                    | 22,806.00        | 15,652.00               | 55,630.00            | 46,499.00            |
| ELECTRICAL                  | 14,061.00        | 9,750.00                | 34,849.00            | 40,393.00            |
| AIR-CONDITIONING            | 5,446.00         | 10,077.00               | 15,462.00            | 38,209.00            |
| OTHER (HEALTH, TABC, GS)    | 14,731.00        | 18,347.00               | 34,389.00            | 47,739.00            |
| TOTAL                       | \$ 227,569.00    | \$ 99,152.00            | \$ 432,561.00        | \$ 282,018.00        |
| INSPECTIONS (No.)           |                  |                         |                      |                      |
| BUILDINGS                   | 957              | 1082                    | 2,721                | 2,836                |
| PLUMBING                    | 594              |                         | ,                    | 1,546                |
| ELECTRICAL                  | 421              | 410                     | ,                    |                      |
| AIR-CONDITIONING            | 282              | 262                     |                      | 668                  |
| OTHER (HEALTH, CE, CC, IRR) | 897              | 835                     | 2,711                | 2,362                |
| TOTAL                       | 3,151            | 3,194                   | 9,234                | 8,493                |
| PERMIT VALUATIONS (\$)      |                  |                         |                      |                      |
| NEW HOMES                   | 11,518,063.00    | 9,889,013.00            | 26,816,602.00        | 23,773,031.00        |
| RES. ALTERATIONS            | 1,242,311.00     |                         |                      | 3,768,170.00         |
| MULTI-FAMILY                | 23,746,049.00    |                         |                      | 3,373,070.00         |
| COMMERCIAL: NEW             | 3,125,500.00     |                         |                      | 2,535,660.00         |
| COMM. ALTERATIONS           | 10,201,337.00    |                         |                      |                      |
| TOTAL                       | \$ 49,833,260.00 | \$ 15,969,830.00        | \$ 107,263,353.00    | \$ 38,010,760.00     |
| Mar-23                      |                  |                         |                      |                      |