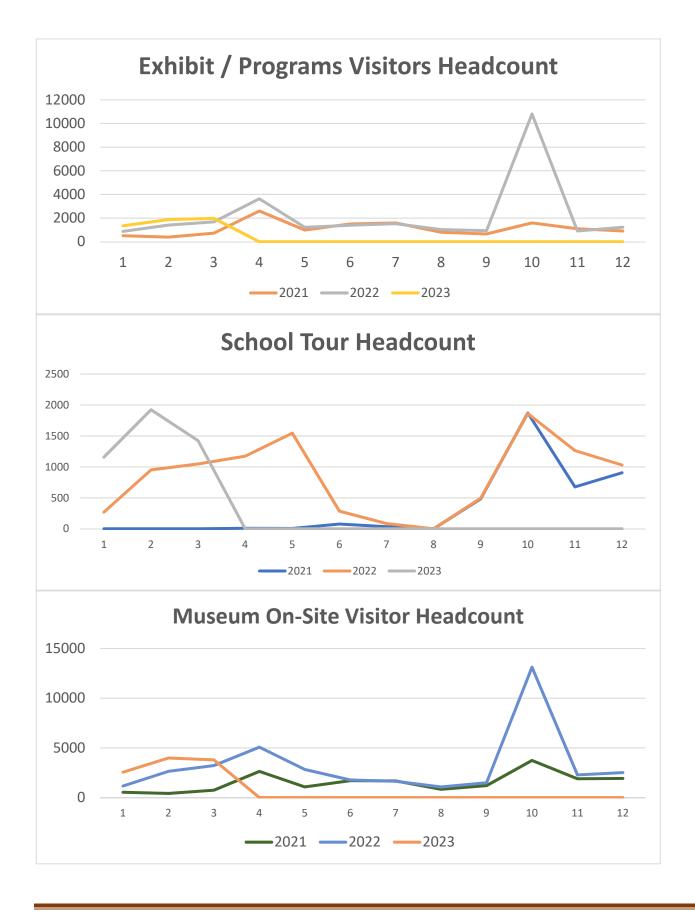

|
|---------------------|-------|---------|--------|---------|--------|--------|
|                     | 24    | 12( 20/ | (7     | 101 10/ |        |        |
| # of Tours          | 24    | 126.3%  | 67     | 181.1%  |        |        |
| # of Programs       | 5     | 71.4%   | 12     | 70.6%   |        |        |
| # of Program Attend | 456   | 112.6%  | 1,466  | 146.2%  |        |        |
| Free Admission      | 688   | 108.2%  | 1,910  | 134.3%  | 18.1%  | 18.5%  |
| Paid Admission      | 1,686 | 109.6%  | 3,919  | 117.7%  | 44.4%  | 37.9%  |
| Exhibit - Tours     | 1,424 | 135.9%  | 4,505  | 198.5%  | 37.5%  | 43.6%  |
| Total               | 3,798 |         | 10,334 |         | 100.0% | 100.0% |
|                     |       |         |        |         |        |        |







### **Balance Sheet:**

Working capital (excluding operating reserves) was \$1,069K, a decrease of \$145K since 3/31/2023. More specifically, \$930K of the working capital assets were unrestricted cash-in-bank. The current liability as of 3/31 was \$143K. The quick ratio (excluding operating reserves) is 8:1.

Investments in the Museum's Operating Reserve market value increased in March by \$17K. The portfolio recognized actual realized gains/(losses) of \$0K in March. Investments in our Endowment Fund increased in market value by \$34K in March. There were 2 sales transactions in our Endowment's portfolio during March resulting in actual realized gains/(losses) of \$1K.

### P&L (YTD):

The March P&L reflects a net surplus of \$216K, a \$3K favorable variance. Revenues, net of the n