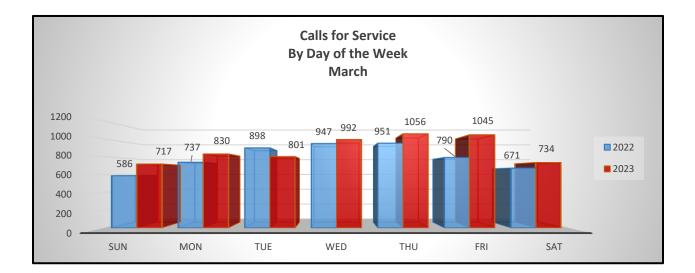

Difference % |      |      |         |  |  |  |
| Sunday                                       | 586  | 717  | 22.35%  |  |  |  |
| Monday                                       | 737  | 830  | 12.62%  |  |  |  |
| Tuesday                                      | 898  | 801  | -10.80% |  |  |  |
| Wednesday                                    | 947  | 992  | 4.75%   |  |  |  |
| Thursday                                     | 951  | 1056 | 11.04%  |  |  |  |
| Friday                                       | 790  | 1045 | 32.28%  |  |  |  |
| Saturday                                     | 671  | 734  | 9.39%   |  |  |  |
| Total                                        | 5580 | 6175 | 10.66%  |  |  |  |

- March 2023 totaled 6,175 calls for service.
- An increase of 10.66% when compared to 2022.



## **Training Division**

• Training hours totaled 2,606 hours.

| Date      | Course Description                    | Number of Officers | <b>Total Hours</b> |
|-----------|---------------------------------------|--------------------|--------------------|
| 3/1/2023  | Honor Guard Training                  | 7                  | 56                 |
| 3/1/2023  | PPO's Online Classes                  | 4                  | 32                 |
| 3/2/2023  | Glock Armorer Course                  | 5                  | 40                 |
| 3/2/2023  | PPO's Online Classes                  | 4                  | 32                 |
| 3/3/2023  | FTO Course                            | 6                  | 144                |
| 3/3/2023  | 5 Day Homicide & Death Investigation  | 2