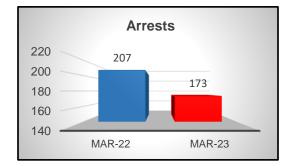

ses | Difference<br>% |  |
| March 2022                                | 299                | 23%             |  |
| March 2023                                | 368                | 2370            |  |
|                                           |                    |                 |  |



• A total of 368 cases were sent to DA's Office. An increase of 23% when compared to last year.

| Number of Assigned Cases closed by<br>Arrest |     |      |  |  |
|----------------------------------------------|-----|------|--|--|
| Month/Year Arrests Difference %              |     |      |  |  |
| March 2022                                   | 207 | -16% |  |  |
| March 2023                                   | 173 | -10% |  |  |
|                                              |     |      |  |  |



 Number of assigned cases closed by arrest totaled 173. Arrests decreased by 16% when compared to last year.

## **Juvenile Investigations Division**

|            | Difference |        |
|------------|------------|--------|
| Month/Year | Cases      | %      |
| March 2022 | 29         | -38%   |
| March 2023 | 18         | -30 /0 |



• Reporting month totaled 18 Juvenile cases. A decrease of 38% when compared to last year.

| Juvenile Cases Sent to Detention Center for<br>Prosecution |    |      |  |  |
|------------------------------------------------------------|----|------|--|--|
| Number of Difference                                       |    |      |  |  |
| Month/Year Cases %                                         |    |      |  |  |
| March 2022