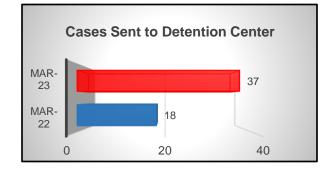

| -38%   |
| March 2023 | 18         | -30 /0 |



• Reporting month totaled 18 Juvenile cases. A decrease of 38% when compared to last year.

| Juvenile Cases Sent to Detention Center for<br>Prosecution |    |      |  |  |
|------------------------------------------------------------|----|------|--|--|
| Number of Difference                                       |    |      |  |  |
| Month/Year Cases %                                         |    |      |  |  |
| March 2022                                                 | 18 | 106% |  |  |
| March 2023                                                 | 37 | 100% |  |  |
|                                                            |    |      |  |  |
|                                                            |    |      |  |  |



• A total of 37 cases were sent to the Detention Center. An increase of 106% when compared to last year.

| Juvenile Arrests |         |              |  |  |
|------------------|---------|--------------|--|--|
| Month/Year       | Arrests | Difference % |  |  |
| March 2022       | 15      | 0%           |  |  |
| March 2023       | 15      | 0%           |  |  |
|                  |         |              |  |  |
|                  |         |              |  |  |



• Reporting month totaled 15 arrests for this year. No increase when compared to last year.



## **PUBLIC WORKS**







| PUBLIC WORKS MONTHLY REPORT                 |            |            |  |  |  |
|---------------------------------------------|------------|------------|--|--|--|
| March 2023