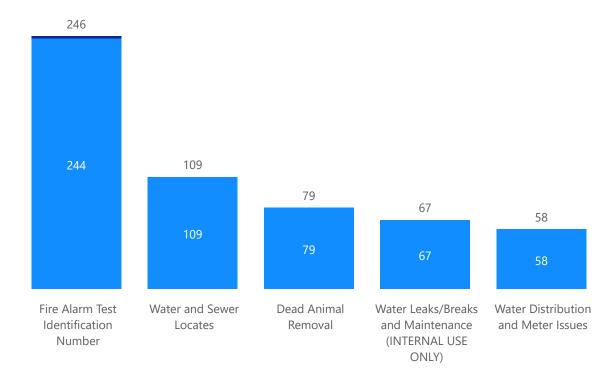

|
| Boys & Girls Club           | 2                   |
| Building Safety             | 2                   |
| City Managers               | 2                   |
| City Secretary              | 2 🗸                 |
| Fire Department             | 2                   |

239 # Open Tix 133 New Tickets Category ∨ All ∨ Status ∨

**Clear Filters** 

 $\checkmark$ 

Page 228

All

#### EDINBURG 311 CALL CENTER

Total calls received: 6,602 Total calls handled: 6,396 Answer rate percentage: 97% Average hold time: 4 minute

#### EDINBURG 311 APP

Total request submitted from February 1 - February 28: 899 Total request closed: 783 Total request left open: 116 Total request left acknowledged: 522 Average days to close: 28

#### Top six Request Categories

#### ● Current Month ● Open Request



| Request Category                                                  | Current Month | Pre Month | Total Open |
|-------------------------------------------------------------------|---------------|-----------|------------|
| Fire Alarm Test Identification Number                             | 244           | 196       | 2          |
| Water and Sewer Locates                                           | 109           | 133       | 0          |
| Dead Animal Removal                                               | 79            | 52        | 0          |
| Water Leaks/Breaks and Maintenance<br>(INTERNAL USE ONLY)         | 67            | 63        | 0          |
| Water Distribution and Meter Issues                               | 58            | 67        | 0          |
| Traffic Signs and S