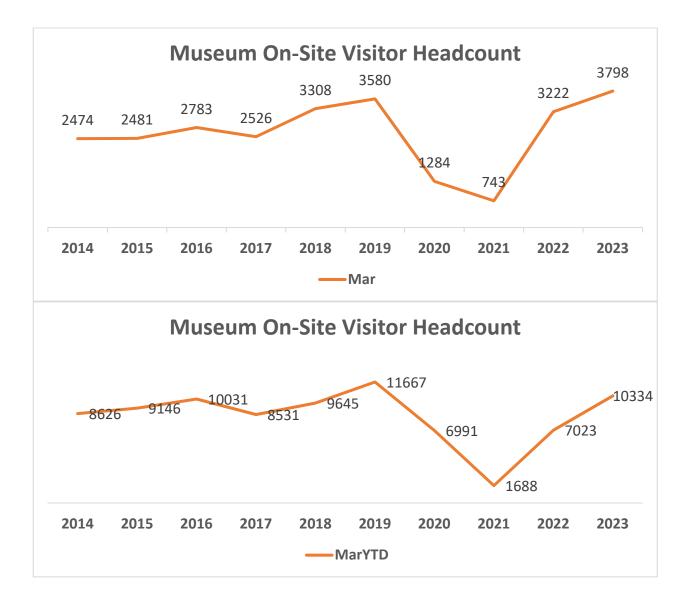

|
|---------------------|-------|---------|--------|---------|--------|--------|
|                     | 24    | 12( 20/ | (7     | 101 10/ |        |        |
| # of Tours          | 24    | 126.3%  | 67     | 181.1%  |        |        |
| # of Programs       | 5     | 71.4%   | 12     | 70.6%   |        |        |
| # of Program Attend | 456   | 112.6%  | 1,466  | 146.2%  |        |        |
| Free Admission      | 688   | 108.2%  | 1,910  | 134.3%  | 18.1%  | 18.5%  |
| Paid Admission      | 1,686 | 109.6%  | 3,919  | 117.7%  | 44.4%  | 37.9%  |
| Exhibit - Tours     | 1,424 | 135.9%  | 4,505  | 198.5%  | 37.5%  | 43.6%  |
| Total               | 3,798 |         | 10,334 |         | 100.0% | 100.0% |
|                     |       |         |        |         |        |        |







### **Balance Sheet:**

Working capital (excluding operating reserves) was \$1,069K, a decrease of \$145K since 3/31/2023. More specifically, \$930K of the working capital assets were unrestricted cash-in-bank. The current liability as of 3/31 was \$143K. The quick ratio (excluding operating reserves) is 8:1.

Investments in the Museum's Operating Reserve market value increased in March by \$17K. The portfolio recognized actual realized gains/(losses) of \$0K in March. Investments in our Endowment Fund increased in market value by \$34K in March. There were 2 sales transactions in our Endowment's portfolio during March resulting in actual realized gains/(losses) of \$1K.

### P&L (YTD):

The March P&L reflects a net surplus of \$216K, a \$3K favorable variance. Revenues, net of the non