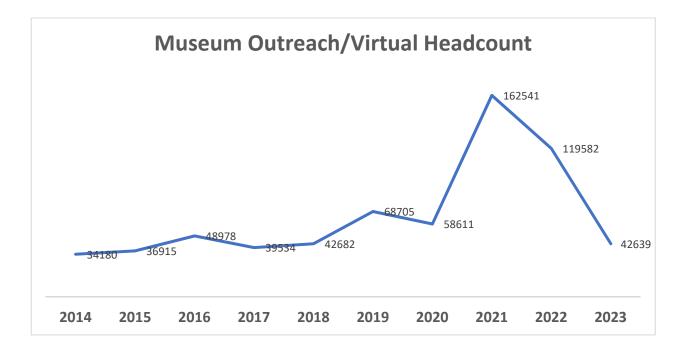

|
|---------------------|-------|---------|--------|---------|--------|--------|
|                     | 24    | 12( 20/ | (7     | 101 10/ |        |        |
| # of Tours          | 24    | 126.3%  | 67     | 181.1%  |        |        |
| # of Programs       | 5     | 71.4%   | 12     | 70.6%   |        |        |
| # of Program Attend | 456   | 112.6%  | 1,466  | 146.2%  |        |        |
| Free Admission      | 688   | 108.2%  | 1,910  | 134.3%  | 18.1%  | 18.5%  |
| Paid Admission      | 1,686 | 109.6%  | 3,919  | 117.7%  | 44.4%  | 37.9%  |
| Exhibit - Tours     | 1,424 | 135.9%  | 4,505  | 198.5%  | 37.5%  | 43.6%  |
| Total               | 3,798 |         | 10,334 |         | 100.0% | 100.0% |
|                     |       |         |        |         |        |        |







### **Balance Sheet:**

Working capital (excluding operating reserves) was \$1,069K, a decrease of \$145K since 3/31/2023. More specifically, \$930K of the working capital assets were unrestricted cash-in-bank. The current liability as of 3/31 was \$143K. The quick ratio (excluding operating reserves) is 8:1.

Investments in the Museum's Operating Reserve market value increased in March by \$17K. The portfolio recognized actual realized gains/(losses) of \$0K in March. Investments in our Endowment Fund increased in market value by \$34K in March. There were 2 sales transactions in our Endowment's portfolio during March resulting in actual realized gains/(losses) of \$1K.

### P&L (YTD):

The March P&L reflects a net surplus of \$216K, a \$3K favorable variance. Revenues, net of the non-c