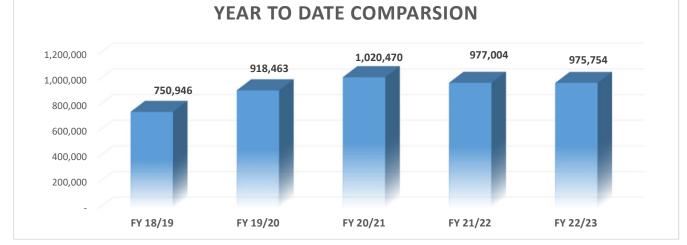

#### CITY OF EDINBURG BUILDING SAFETY CALENDAR YEAR REPORT MONTH OF MARCH, 2023

| PERMITS (No.)               | THIS MONTH       | THIS MONTH<br>LAST YEAR | THIS YEAR<br>TO DATE | LAST YEAR<br>TO DATE |
|-----------------------------|------------------|-------------------------|----------------------|----------------------|
|                             |                  |                         |                      |                      |
| BUILDINGS                   | 221              | 166                     | 494                  | 411                  |
| PLUMBING                    | 162              | 141                     | 403                  | 353                  |
| ELECTRICAL                  | 160              | 133                     | 441                  | 402                  |
| AIR-CONDITIONING            | 76               | 74                      | 201                  | 240                  |
| OTHER (HEALTH, GS, IRR.)    | 408              | 182                     | 997                  | 418                  |
| TOTAL                       | 1027             | 696                     | 2,536                | 1,824                |
| PERMIT FEES (\$)            |                  |                         |                      |                      |
| BUILDINGS                   | \$ 98,225.00     | \$ 41,426.00            | \$ 182,431.00        | \$ 95,678.00         |
| PARKLAND                    | 72,300.00        | 3,900.00                | 109,800.00           | 13,500.00            |
| PLUMBING                    | 22,806.00        | 15,652.00               | 55,630.00            | 46,499.00            |
| ELECTRICAL                  | 14,061.00        | 9,750.00                | 34,849.00            | 40,393.00            |
| AIR-CONDITIONING            | 5,446.00         | 10,077.00               | 15,462.00            | 38,209.00            |
| OTHER (HEALTH, TABC, GS)    | 14,731.00        | 18,347.00               | 34,389.00            | 47,739.00            |
| TOTAL                       | \$ 227,569.00    | \$ 99,152.00            | \$ 432,561.00        | \$ 282,018.00        |
| INSPECTIONS (No.)           |                  |                         |                      |                      |
| BUILDINGS                   | 957              | 1082                    | 2,721                | 2,836                |
| PLUMBING                    | 594              |                         | ,                    | 1,546                |
| ELECTRICAL                  | 421              | 410                     | ,                    |                      |
| AIR-CONDITIONING            | 282              | 262                     |                      | 668                  |
| OTHER (HEALTH, CE, CC, IRR) | 897              | 835                     | 2,711                | 2,362                |
| TOTAL                       | 3,151            | 3,194                   | 9,234                | 8,493                |
| PERMIT VALUATIONS (\$)      |                  |                         |                      |                      |
| NEW HOMES                   | 11,518,063.00    | 9,889,013.00            | 26,816,602.00        | 23,773,031.00        |
| RES. ALTERATIONS            | 1,242,311.00     |                         |                      | 3,768,170.00         |
| MULTI-FAMILY                | 23,746,049.00    |                         |                      | 3,373,070.00         |
| COMMERCIAL: NEW             | 3,125,500.00     |                         |                      | 2,535,660.00         |
| COMM. ALTERATIONS           | 10,201,337.00    |                         |                      |                      |
| TOTAL                       | \$ 49,833,260.00 | \$ 15,969,830.00        | \$ 107,263,353.00    | \$ 38,010,760.00     |
| Mar-23                      |                  |                         |                      |                      |