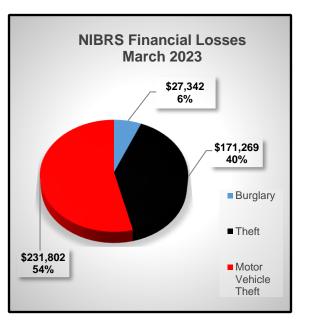

compared to 2022.
- Financial losses reported an increase of 16.90% compared to March 2022.
- Theft accounted for 40% of the financial losses of all crimes for the reporting month.

| Financial Losses Comparison |               |               |                 |  |  |
|-----------------------------|---------------|---------------|-----------------|--|--|
| Description                 | March<br>2022 | March<br>2023 | Difference<br>% |  |  |
| Burglary                    | \$127,739     | \$27,342      | -79%            |  |  |
| Theft                       | \$93,686      | \$171,269     | 83%             |  |  |
| Motor Vehicle Theft         | \$146,750     | \$231,802     | 58%             |  |  |
| Total                       | \$368,175     | \$430,413     | 16.90%          |  |  |



## **Arrest Data Comparison March**

| Arrest Totals<br>March |         |      |  |  |  |
|------------------------|---------|------|--|--|--|
| Year                   | 2022    | 2023 |  |  |  |
| Total                  | 243 258 |      |  |  |  |
| Comparison 6.17%       |         |      |  |  |  |

| Domestic Arrest Totals<br>March |       |      |  |  |  |  |
|---------------------------------|-------|------|--|--|--|--|
| Year                            | 2022  | 2023 |  |  |  |  |
| Total                           | 26 23 |      |  |  |  |  |
| Comparison -11.54%              |       |      |  |  |  |  |

| DWI Arrest Totals<br>March |       |      |  |  |  |  |
|----------------------------|-------|------|--|--|--|--|
| Year                       | 2022  | 2023 |  |  |  |  |
| Tot