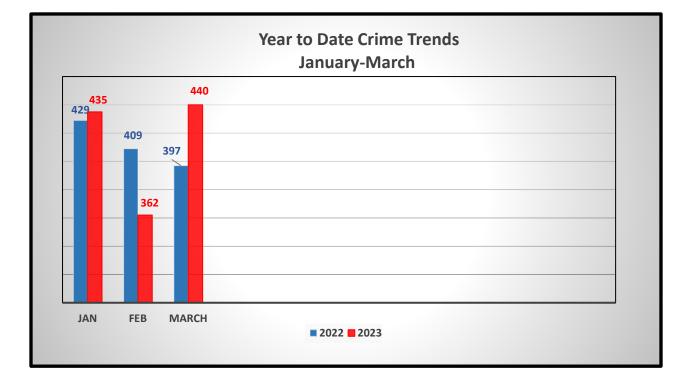

| Recorded Subdivisions |                 |               |              |       |
|-----------------------|-----------------|---------------|--------------|-------|
| Alberta Heights       | ETJ             | ETJ           | 82           | 18.49 |
| Caledonia West        | Primary Res.    | Single Family | 84           | 20    |
| Enchanted Estates     | ETJ             | ETJ           | 8            | 9.25  |
| Hyde Park Plaza       | Commercial Gen. | Commercial    | 1            | 2.131 |
| Sol Alegre Phase 1    | Primary Res.    | Single Family | 130          | 24.85 |
|                       |                 |               | Total Acres: | 74.72 |
|                       |                 |               | FYTD:        | 450   |



## POLICE







## **NIBRS CRIME TRENDS YTD**



| NIBRS Crime Total<br>January-March |      |      |  |  |  |
|------------------------------------|------|------|--|--|--|
| Year                               | 2022 | 2023 |  |  |  |
| Total                              | 1235 | 1237 |  |  |  |
| Comparison 0.16%                   |      |      |  |  |  |

## **Records NIBRS Reporting Jan-March**

| City of Edinburg Police Department                  |      |      |         |  |  |  |
|-----------------------------------------------------|------|------|---------|--|--|--|
| Summary of Volume By Offense January-March          |      |      |         |  |  |  |
| Classification of<br>Offense 2022 2023 % Difference |      |      |         |  |  |  |
| Homicide                                            | 1    | 0    | 0%      |  |  |  |