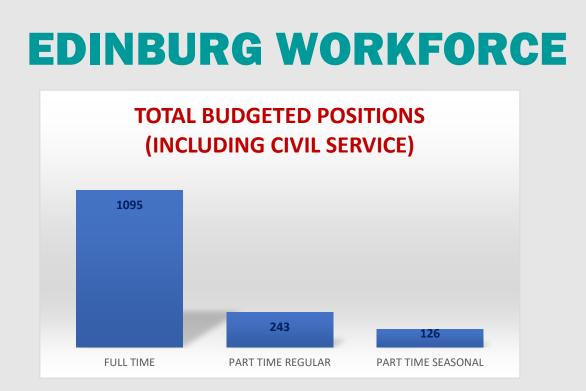

|  |  |
| Total<br>(Annuals, Reviews, Tests)     | \$ | 4,730.00  | \$ | 11,200.00            |  |  |
| INSPECTIONS                            |    |           |    |                      |  |  |
| - Commericial Buildings (Finals)       | \$ | 1,300.00  | \$ | 3,200.00             |  |  |
| - Commercial Occupancies (Facilities)  | \$ | 800.00    |    | 1,800.00             |  |  |
| - Multi-Familly Buildings              | \$ | 2,300.00  | \$ | 2,950.00             |  |  |
| - Reinspection Fees                    | \$ | 450.00    | \$ | 600.00               |  |  |
| Total<br>(Finals & Facilities)         | \$ | 4,850.00  | \$ | 8,550.00             |  |  |
| Grand Total                            | \$ | 9,580.00  | \$ | 19,750.00            |  |  |



# HUMAN RESOURCES









### **CIVIL SERVICE STRENGTH ORDINANCE**



Page 221

## **HUMAN RESOURCES**

### **MARCH 2023 MONTHLY REPORT**







Page 222

## **HUMAN RESOURCES**

| PERFORMANCE MEASURES        | TOTAL AMOUNT       |
|-----------------------------|--------------------|
| APPLICATIONS RECEIVED       | 884                |
| JOB POSTINGS                | 130                |
| APPLICATIONS SCREENED       | 884                |
| INTERVIEWS CONDUCTED        | 517                |
| TIME TO FILL (DAYS)         | 26                 |
| COST PER HIRE               | AT THE END OF YEAR |
| # OF PAF'S PROCESSED        | 35                 |
| EXIT INTERVIEWS PROCESSED   | 7                  |
| RETIREMENTS PROCESSED       | 0                  |
| PUBLIC INFORMATION REQUESTS | 5                  |
| VERIFIC