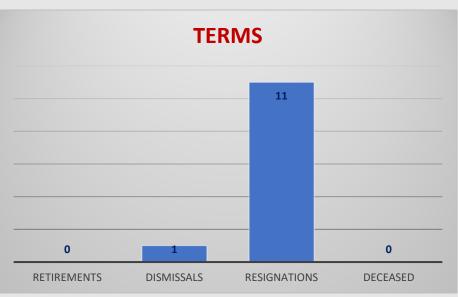

PECTIONS                            |    |           |    |                      |  |  |
| - Commericial Buildings (Finals)       | \$ | 1,300.00  | \$ | 3,200.00             |  |  |
| - Commercial Occupancies (Facilities)  | \$ | 800.00    |    | 1,800.00             |  |  |
| - Multi-Familly Buildings              | \$ | 2,300.00  | \$ | 2,950.00             |  |  |
| - Reinspection Fees                    | \$ | 450.00    | \$ | 600.00               |  |  |
| Total<br>(Finals & Facilities)         | \$ | 4,850.00  | \$ | 8,550.00             |  |  |
| Grand Total                            | \$ | 9,580.00  | \$ | 19,750.00            |  |  |



# HUMAN RESOURCES









### **CIVIL SERVICE STRENGTH ORDINANCE**



Page 221

## **HUMAN RESOURCES**

### **MARCH 2023 MONTHLY REPORT**







Page 222

## **HUMAN RESOURCES**

| PERFORMANCE MEASURES        | TOTAL AMOUNT       |
|-----------------------------|--------------------|
| APPLICATIONS RECEIVED       | 884                |
| JOB POSTINGS                | 130                |
| APPLICATIONS SCREENED       | 884                |
| INTERVIEWS CONDUCTED        | 517                |
| TIME TO FILL (DAYS)         | 26                 |
| COST PER HIRE               | AT THE END OF YEAR |
| # OF PAF'S PROCESSED        | 35                 |
| EXIT INTERVIEWS PROCESSED   | 7                  |
| RETIREMENTS PROCESSED       | 0                  |
| PUBLIC INFORMATION REQUESTS | 5                  |
| VERIFICATIONS OF EMPLOYMENT | 80                 |

## BENEFITS AND WELLNESS DIVISION

## **Insurance Carriers**

#### **Core