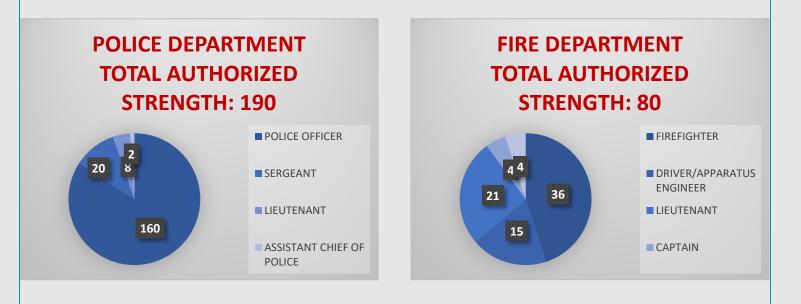

iews, Tests)     | \$ | 4,730.00  | \$ | 11,200.00            |  |  |
| INSPECTIONS                            |    |           |    |                      |  |  |
| - Commericial Buildings (Finals)       | \$ | 1,300.00  | \$ | 3,200.00             |  |  |
| - Commercial Occupancies (Facilities)  | \$ | 800.00    |    | 1,800.00             |  |  |
| - Multi-Familly Buildings              | \$ | 2,300.00  | \$ | 2,950.00             |  |  |
| - Reinspection Fees                    | \$ | 450.00    | \$ | 600.00               |  |  |
| Total<br>(Finals & Facilities)         | \$ | 4,850.00  | \$ | 8,550.00             |  |  |
| Grand Total                            | \$ | 9,580.00  | \$ | 19,750.00            |  |  |



# HUMAN RESOURCES









### **CIVIL SERVICE STRENGTH ORDINANCE**



Page 221

## **HUMAN RESOURCES**

### **MARCH 2023 MONTHLY REPORT**







Page 222

## **HUMAN RESOURCES**

| PERFORMANCE MEASURES        | TOTAL AMOUNT       |
|-----------------------------|--------------------|
| APPLICATIONS RECEIVED       | 884                |
| JOB POSTINGS                | 130                |
| APPLICATIONS SCREENED       | 884                |
| INTERVIEWS CONDUCTED        | 517                |
| TIME TO FILL (DAYS)         | 26                 |
| COST PER HIRE               | AT THE END OF YEAR |
| # OF PAF'S PROCESSED        | 35                 |
| EXIT INTERVIEWS PROCESSED   | 7                  |
| RETIREMENTS PROCESSED       | 0                  |
| PUBLIC INFORMATION REQUESTS | 5                  |
| VERIFICATIONS OF EMPLOYMENT | 80                 |