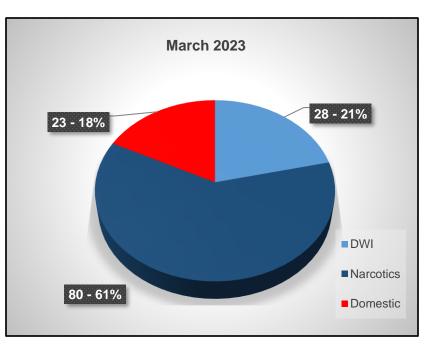

c Arrest Totals<br>March |           |  |  |  |
|---------------------------------|-----------|--|--|--|
| Year                            | 2022 2023 |  |  |  |
| Total                           | 48 80     |  |  |  |
| Comparison 66.67%               |           |  |  |  |

| Arrest Totals By Description<br>March |      |      |  |  |  |
|---------------------------------------|------|------|--|--|--|
| Description                           | 2022 | 2023 |  |  |  |
| Domestic                              | 26   | 23   |  |  |  |
| DWI                                   | 40   | 28   |  |  |  |
| Narcotic                              | 48   | 80   |  |  |  |
| Total 114 131                         |      |      |  |  |  |
| Comparison 14.91%                     |      |      |  |  |  |





## **Communications Calls for Service**

| Calls for Service March                      |      |      |         |  |  |  |
|----------------------------------------------|------|------|---------|--|--|--|
| Day of the Week   2022   2023   Difference % |      |      |         |  |  |  |
| Sunday                                       | 586  | 717  | 22.35%  |  |  |  |
| Monday                                       | 737  | 830  | 12.62%  |  |  |  |
| Tuesday                                      | 898  | 801  | -10.80% |  |  |  |
| Wednesday                                    | 947  | 992  | 4.75%   |  |  |  |
| Thursday                                     | 951  | 1056 | 11.04%  |  |  |  |
| Friday                                       | 790  | 1045 | 32.28%  |  |  |  |
| Saturday