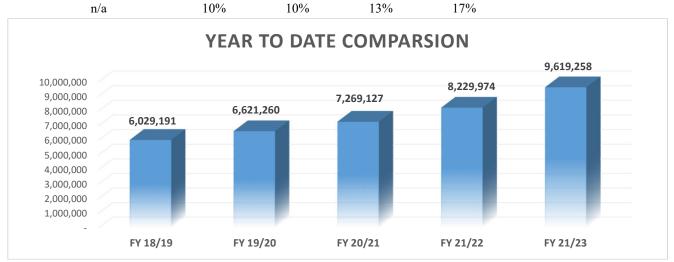

#### CITY OF EDINBURG BUILDING SAFETY CALENDAR YEAR REPORT MONTH OF MARCH, 2023

| PERMITS (No.)               | THIS MONTH       | THIS MONTH<br>LAST YEAR | THIS YEAR<br>TO DATE | LAST YEAR<br>TO DATE |
|-----------------------------|------------------|-------------------------|----------------------|----------------------|
|                             |                  |                         |                      |                      |
| BUILDINGS                   | 221              | 166                     | 494                  | 411                  |
| PLUMBING                    | 162              | 141                     | 403                  | 353                  |
| ELECTRICAL                  | 160              | 133                     | 441                  | 402                  |
| AIR-CONDITIONING            | 76               | 74                      | 201                  | 240                  |
| OTHER (HEALTH, GS, IRR.)    | 408              | 182                     | 997                  | 418                  |
| TOTAL                       | 1027             | 696                     | 2,536                | 1,824                |
| PERMIT FEES (\$)            |                  |                         |                      |                      |
| BUILDINGS                   | \$ 98,225.00     | \$ 41,426.00            | \$ 182,431.00        | \$ 95,678.00         |
| PARKLAND                    | 72,300.00        | 3,900.00                | 109,800.00           | 13,500.00            |
| PLUMBING                    | 22,806.00        | 15,652.00               | 55,630.00            | 46,499.00            |
| ELECTRICAL                  | 14,061.00        | 9,750.00                | 34,849.00            | 40,393.00            |
| AIR-CONDITIONING            | 5,446.00         | 10,077.00               | 15,462.00            | 38,209.00            |
| OTHER (HEALTH, TABC, GS)    | 14,731.00        | 18,347.00               | 34,389.00            | 47,739.00            |
| TOTAL                       | \$ 227,569.00    | \$ 99,152.00            | \$ 432,561.00        | \$ 282,018.00        |
| INSPECTIONS (No.)           |                  |                         |                      |                      |
| BUILDINGS                   | 957              | 1082                    | 2,721                | 2,836                |
| PLUMBING                    | 594              |                         | ,                    | 1,546                |
| ELECTRICAL                  | 421              | 410                     | ,                    |                      |
| AIR-CONDITIONING            | 282              | 262                     |                      | 668                  |
| OTHER (HEALTH, CE, CC, IRR) | 897              | 835                     | 2,711                | 2,362                |
| TOTAL                       | 3,151            | 3,194                   | 9,234                | 8,493                |
| PERMIT VALUATIONS (\$)      |                  |                         |                      |                      |
| NEW HOMES                   | 11,518,063.00    | 9,889,013.00            | 26,816,602.00        | 23,773,031.00        |
| RES. ALTERATIONS            | 1,242,311.00     |                         |                      | 3,768,170.00         |
| MULTI-FAMILY                | 23,746,049.00    |                         |                      | 3,373,070.00         |
| COMMERCIAL: NEW             | 3,125,500.00     |                         |                      | 2,535,660.00         |
| COMM. ALTERATIONS           | 10,201,337.00    |                         |                      |                      |
| TOTAL                       | \$ 49,833,260.00 | \$ 15,969,830.00        | \$ 107,263,353.00    | \$ 38,010,760.00     |
| Mar-23                      |                  |                         |                      |                      |