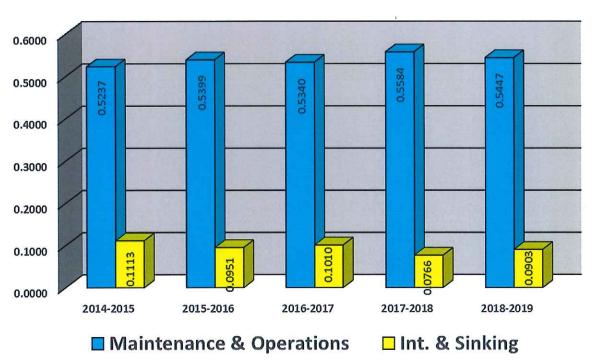

# Analysis of Tax Rate per \$100 Valuation

#### DEBT SERVICE FUND

The Debt Service requirements for outstanding General Obligation Bonds for Fiscal Year 2018-2019 will amount to \$3,853,659; which is an increase of \$175,317 from the 2017-2018 budgeted amount of \$3,678,342. A tax rate of 0.0903/\$100 of assessed value will be required to meet Fiscal Year 2018-2019 bond obligations. The City's delinquent tax collections continue to improve due to the City's Delinquent Tax Attorney's actions and efforts.