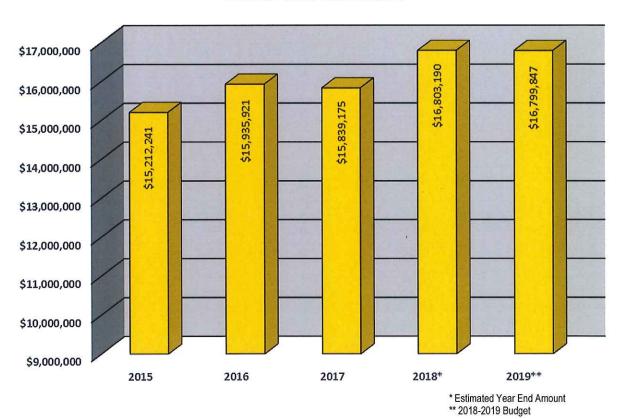

Although the City of Edinburg is located in the Rio Grande Valley, it is not sensitive to the fluctuation of the Mexican Peso or the border trade. The City continues to take a very conservative approach in projecting its sales tax revenue. Sales taxes for 2018-2019 are conservatively projected to total \$16,799,847. For Fiscal Year ending 2017-2018, the City projects an increase in sales tax of 6.09%.