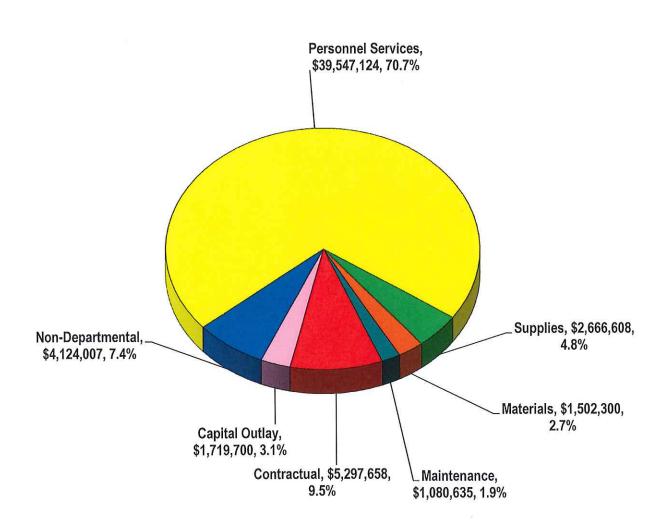

Limited personnel additions include one (1) Dispatcher for the POLICE Department.

The total proposed expenditures for 2018-2019 are categorized as follows: Personnel Services \$39,547,124; Supplies \$2,666,608; Materials \$1,502,300; Maintenance \$1,080,635; Contractual \$5,297,658; Non-Departmental \$4,124,007; and Capital Outlay \$1,719,700. The Non-Departmental total includes transfers of \$381,940 to the Edinburg Boys and Girls Club Fund and \$188,972 to the Ebony Hills Golf Course Fund.