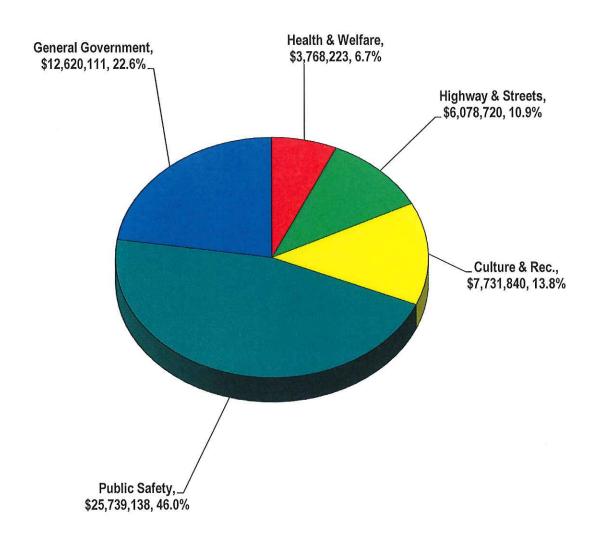

# **GENERAL FUND**

The 2018-2019 City Manager's Proposed Budget was prepared on an ad valorem property tax rate of \$.6350 per \$100 of assessed taxable value of \$4,547,079,818. The assessed taxable value increased by 7.72% over the prior year of 2017-2018. The City's 2018-2019 effective tax rate is \$0.6104. Total appraised value for 2018-2019 is \$6,000,103,670, which is an increase of \$590,614,342 from the previous year.

The projected General Fund revenues for Fiscal Year 2018-2019 are \$55,938,032. This amount represents a decrease of 3.56% from Fiscal Year 2017-2018 projected revenues of \$58,003,487. Our largest revenue source in our General Fund consists of taxes, which include property, sales, and franchise taxes. Property, sales, and franchise taxes make up approximately 79.7% of total General Fund revenues. Our appraisal and tax valuations are computed by the Hidalgo County Appraisal District. In the last three

Limited personnel additions include one (1) Dispatcher for the POLICE Department.

The total proposed expenditures for 2018-2019 are categorized as follows: Personnel Services \$39,547,124; Supplies \$2,666,608; Materials \$1,502,300; Maintenance \$1,080,635; Contractual \$5,297,658; Non-Departmental \$4,124,007; and Capital Outlay \$1,719,700. The Non-Departmental total includes transfers of \$381,940 to the Edinburg Boys and Girls Club Fund and \$188,972 to the Ebony Hills Golf Course Fund.