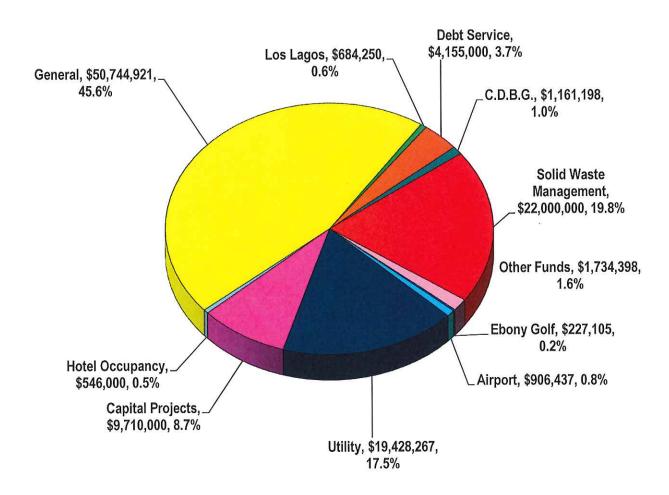

## City of Edinburg Combined Budget Revenues by Fund 2018-2019

Total: \$111,297,576