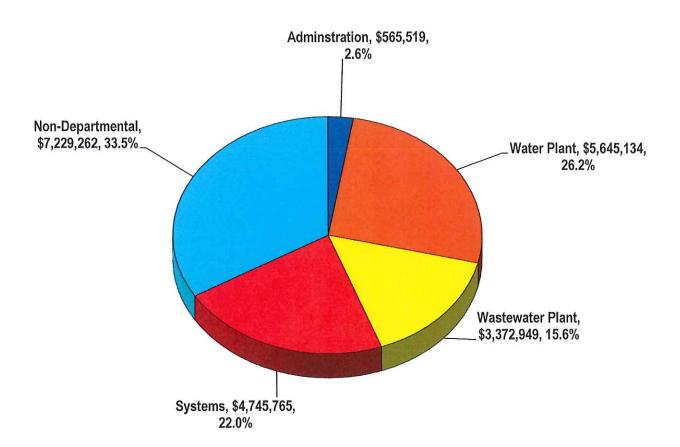

The City Manager's recommended requests coincide with the required funding of all projects and improvements presented to the City Council by the departments in their budget program. For Fiscal Year 2018-2019, the Utility Fund City Manager's recommended requested totaled \$21,558,629 to fund operations and capital construction projects. The net position balance is anticipated to be adequate for

2018-2019 requested expenses. This operating budget also includes a total debt service of \$3,299,812, which is a decrease of \$514,866 less than the current fiscal year. It also contains a depreciation reserve contribution of \$2,362,930, as required by City ordinance.

Limited personnel additions include one (1) Engineer within the **UTILITIES/ADMINISTRATION** Department.

We anticipate additional revenue bonds, in conjunction with other state funding, will be required in the future in order to meet some of the State and Federal Mandates imposed on the system. We foresee the Water/Sewer Fund to be financially sound. Expenses are anticipated to be planned according to the City's Utility Master Plan.