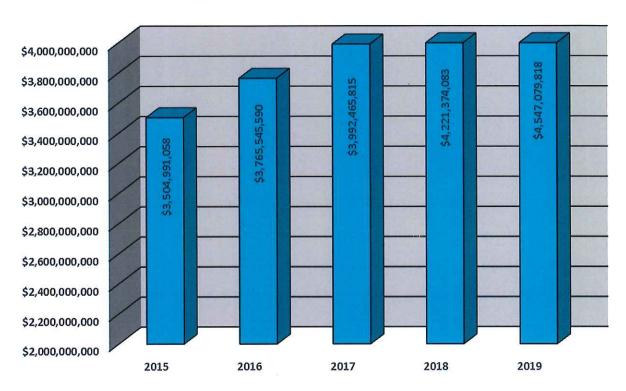

# **GENERAL FUND**

The 2018-2019 City Manager's Proposed Budget was prepared on an ad valorem property tax rate of \$.6350 per \$100 of assessed taxable value of \$4,547,079,818. The assessed taxable value increased by 7.72% over the prior year of 2017-2018. The City's 2018-2019 effective tax rate is \$0.6104. Total appraised value for 2018-2019 is \$6,000,103,670, which is an increase of \$590,614,342 from the previous year.

(3) years, the City's net taxable assessed valuations have increased by \$781,534,228. The 2018-2019 net taxable valuations increased by \$325,705,735 over last year's net taxable valuation which is a 7.72% increase, largely attributable to new annexations and construction, and an increase in property values.