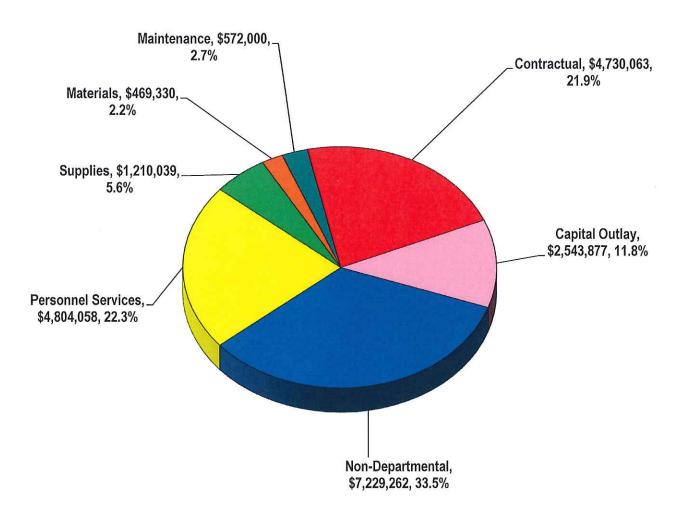

Limited personnel additions include one (1) Dispatcher for the POLICE Department.

The total proposed expenditures for 2018-2019 are categorized as follows: Personnel Services \$39,547,124; Supplies \$2,666,608; Materials \$1,502,300; Maintenance \$1,080,635; Contractual \$5,297,658; Non-Departmental \$4,124,007; and Capital Outlay \$1,719,700. The Non-Departmental total includes transfers of \$381,940 to the Edinburg Boys and Girls Club Fund and \$188,972 to the Ebony Hills Golf Course Fund.

The City Manager's recommended requests coincide with the required funding of all projects and improvements presented to the City Council by the departments in their budget program. For Fiscal Year 2018-2019, the Utility Fund City Manager's recommended requested totaled \$21,558,629 to fund operations and capital construction projects. The net position balance is anticipated to be adequate for

2018-2019 requested expenses. This operating budget also includes a total debt service of \$3,299,812, which is a decrease of \$514,866 less than the current fiscal year. It also contains a depreciation reserve contribution of \$2,362,930, as required by City ordinance.