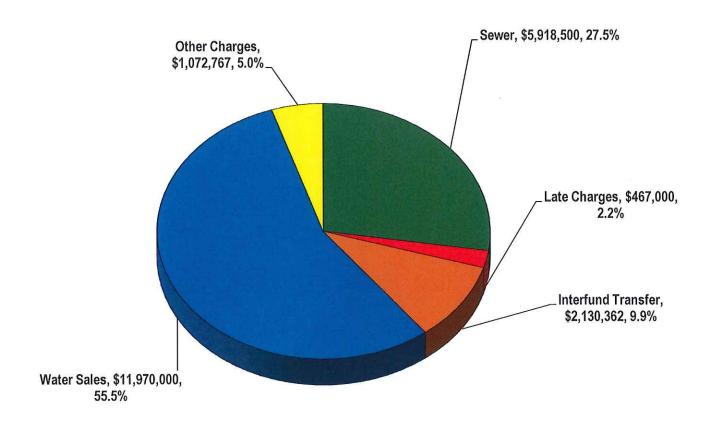

# **UTILITY FUND**

The total projected Utility Fund revenues for Fiscal Year 2018-2019 are \$21,558,629. Water and Sanitary Sewer operating revenues only are estimated at \$19,428,267, an increase of 1.67% from current projected revenues for Fiscal Year 2017-2018. The projected Water and Sanitary Sewer operating revenues for the Utility Fund are estimated to total \$19,108,809 for Fiscal Year 2017-2018.

The major revenue sources for the Utility Fund are water and sanitary sewer charges which consist of 90.1% of total operating revenues. Although revenues fluctuate due to droughts and heavy rain seasons, the projected figures are based on the trends that take into consideration the expected conservation activities and the possibilities of heavy rain.