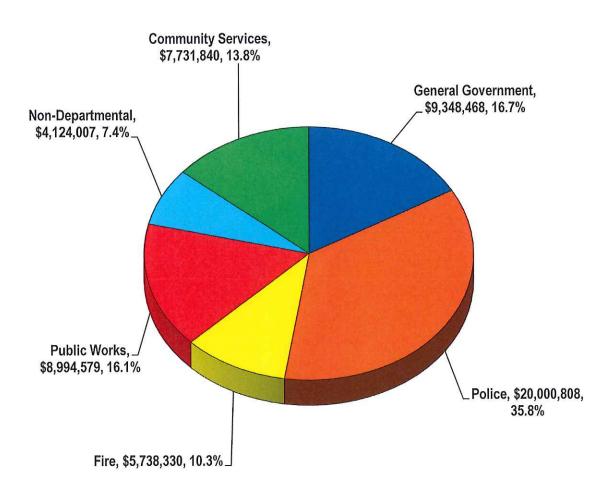

Limited personnel additions include one (1) Dispatcher for the POLICE Department.

The total proposed expenditures for 2018-2019 are categorized as follows: Personnel Services \$39,547,124; Supplies \$2,666,608; Materials \$1,502,300; Maintenance \$1,080,635; Contractual \$5,297,658; Non-Departmental \$4,124,007; and Capital Outlay \$1,719,700. The Non-Departmental total includes transfers of \$381,940 to the Edinburg Boys and Girls Club Fund and \$188,972 to the Ebony Hills Golf Course Fund.