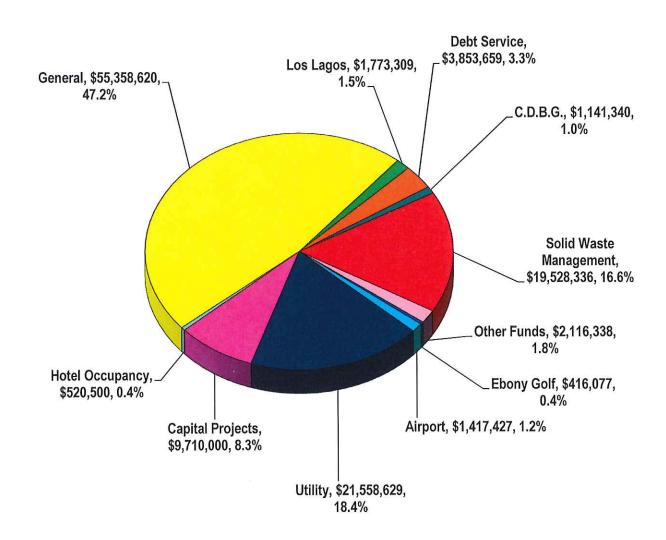

## City of Edinburg Combined Budget Revenues by Fund 2018-2019

Total: \$111,297,576