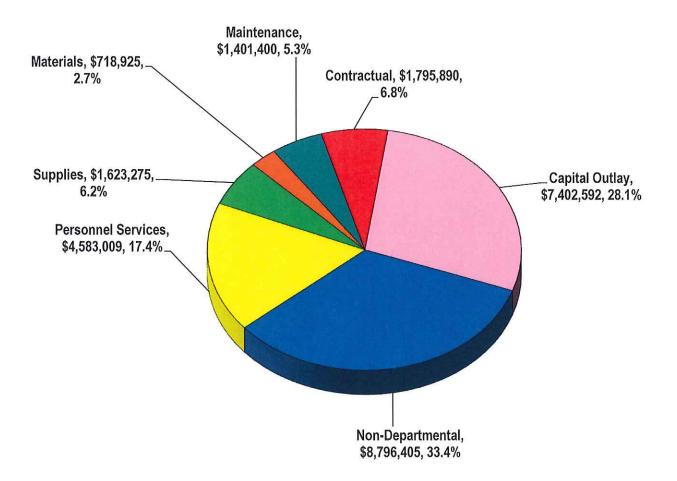

# **Sales Tax Revenue**

The General Fund's City Manager's recommended requests totaled \$55,938,032. The departmental requests coincide with the required funding of all projects and improvements presented to the City Council by the departments in their budget programs. These expenditures include upgrading nine (9) Heavy Equipment Operators from Grade 205 to Grade 207 for the **STREETS** Department and reclassifying one (1) ROW Supervisor to ROW Crew Chief for the **ROW** Department.

Limited personnel additions include one (1) Dispatcher for the POLICE Department.

The total proposed expenditures for 2018-2019 are categorized as follows: Personnel Services \$39,547,124; Supplies \$2,666,608; Materials \$1,502,300; Maintenance \$1,080,635; Contractual \$5,297,658; Non-Departmental \$4,124,007; and Capital Outlay \$1,719,700. The Non-Departmental total includes transfers of \$381,940 to the Edinburg Boys and Girls Club Fund and \$188,972 to the Ebony Hills Golf Course Fund.