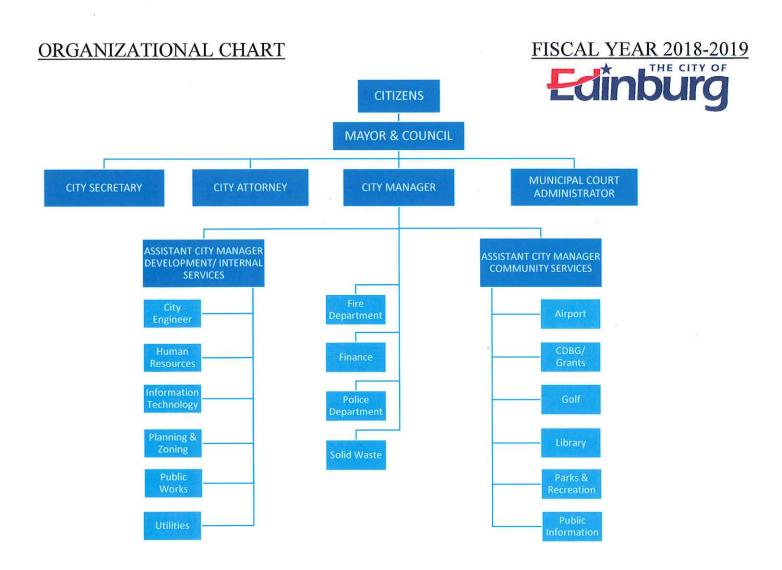

# City of Edinburg City Officials

# **Mayor**

Richard R. Molina

# **Councilmembers**

Jorge L. Salinas, Councilmember, Place 1
Gilbert Enriquez, Councilmember, Place 2
Homer Jasso, Jr., Councilmember, Place 3
David Torres, Mayor Pro Tem, Place 4

<u>City Manager</u> Pilar Rodriguez, P.E.

Director of Finance
Ascencion Alonzo

City Secretary
Ludivina Leal