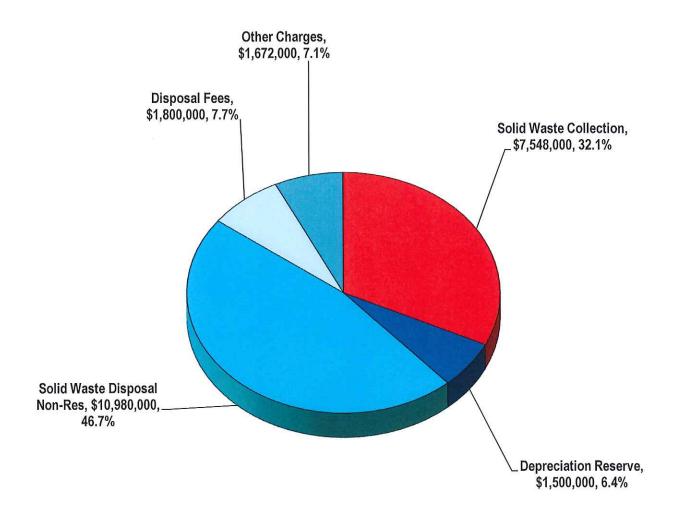

# SOLID WASTE MANAGEMENT FUND

The projected Solid Waste Management Fund revenues for Fiscal Year 2018-2019 are \$23,500,000 and projected expenses are \$26,321,496, resulting in a deficit budget. This budget includes transfers to the General Fund (\$5,193,111), South Texas International Airport at Edinburg Fund (\$510,990), Los Lagos Golf Club Debt Services Fund (\$414,550), and Los Lagos Golf Club Operating Fund (\$674,509) for a total of \$6,793,160. The City's landfill has received Regional Certification to become the Regional Landfill and has allowed several neighboring cities, including the City of McAllen and private waste management firms, to enter into contracts ranging from three (3) to ten (10) years. In addition, the City has entered into a contract with the City of Harlingen, City of Alton and Starr County. The Solid Waste Management Fund major revenue sources are garbage collection service charges and landfill charges. The last City residential rate increase was adopted on October 1, 2004.

# **Solid Waste Management Fund Revenues**

<sup>\*</sup> Estimated Year End Amount

The departmental requests coincide with the required funding of all projects and improvements presented to the City Council by the departments in their budget program. These expenditures include upgrading fourteen (14) Heavy Equipment Operators from Grade 205 to Grade 207.