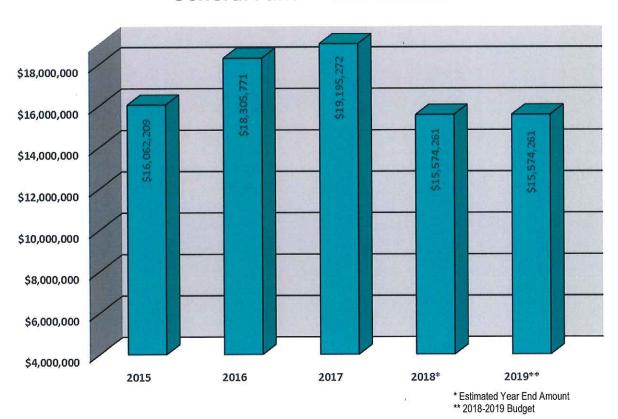

# **General Fund - Fund Balance**

The Unreserved Fund Balances are projected to be \$15,574,261 on September 30, 2018, which represents 25.2% of the 2017-2018 projected expenditures, and \$15,574,261 on September 30, 2019, which represents 27.8% of the 2018-2019 projected expenditures. The City's policy is to maintain a fund balance of at least 25% of the projected expenditures.

## CITY OF EDINBURG, TEXAS ESTIMATED FUND BALANCE ANALYSIS-ALL FUNDS Fiscal Year 2018-2019

|                                      | GENERAL<br>FUND |                  | SPECIAL<br>REVENUE       |                  | DEBT<br>SERVICE         | CAPITAL PROJECTS            |
|--------------------------------------|-----------------|------------------|--------------------------|------------------|-------------------------|-----------------------------|
|                                      |                 |                  | Hotel                    |                  |                         |                             |
|                                      | General<br>Fund | T.C.S.A.<br>Fund | Occupancy<br>Tax<br>Fund | C.D.B.G.<br>Fund | Debt<br>Service<br>Fund | Capital<br>Projects<br>Fund |
| Fund Balance/Net Position 09/30/2017 | 19,195,272      | 448,470          | 505,414                  | 0                | 1,433,185               | 0                           |
| Estimated Revenues 2017-2018         | 51,166,632      | 200,000          | 539,370                  | 1,011,469        | 3,376,313               | 0                           |
| Estimated Expenditures 2017-2018     | 61,146,888      | 257,622          | 350,000                  | 1,011,469        | 3,678,342               | 0                           |
| Revenues over (under) Expenditures   | (9,980,256)     | (57,622)         | 189,370                  | 0                | (302,029)               | 0                           |
| Operating Transfers In 2017-2018     | 7,033,181       | 0                | 0                        | 0                | 0                       | 0                           |
| Operating Transfers (Out) 2017-2018  | 673,936         | 0                | 0                        | 0                | 0                       | 0                           |
| Fund Balance/Net Position 09/30/2018 | 15,574,261      | 390,848          | 694,784                  | 0                | 1,131,156               | 0                           |
| Estimated Revenues 2018-2019         | 50,744,921      | 79,000           | 546,000                  | 1,161,198        | 4,155,000               | 9,710,000                   |
| Estimated Expenditures 2018-2019     | 55,358,620      | 79,000           | 520,500                  | 1,141,340        | 3,853,659               | 9,710,000                   |
| Revenues over (under) Expenditures   | (4,613,699)     | 0                | 25,500                   | 19,858           | 301,341                 | 0                           |
| Operating Transfers In 2018-2019     | 5,193,111       | 0                | 0                        | 0                | 0                       | 0                           |
| Operating Transfers (Out) 2018-2019  | 579,412         | 0                | 0                        | 0                | 0                       | 0                           |
| Fund Balance/Net Position 09/30/2019 | 15,574,261      | 390,848          | 720,284                  | 19,858           | 1,432,497               | 0                           |