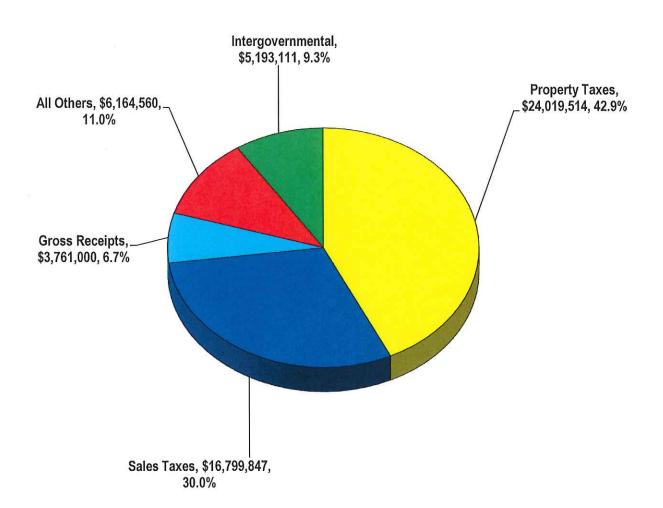

The projected General Fund revenues for Fiscal Year 2018-2019 are \$55,938,032. This amount represents a decrease of 3.56% from Fiscal Year 2017-2018 projected revenues of \$58,003,487. Our largest revenue source in our General Fund consists of taxes, which include property, sales, and franchise taxes. Property, sales, and franchise taxes make up approximately 79.7% of total General Fund revenues. Our appraisal and tax valuations are computed by the Hidalgo County Appraisal District. In the last three

Although the City of Edinburg is located in the Rio Grande Valley, it is not sensitive to the fluctuation of the Mexican Peso or the border trade. The City continues to take a very conservative approach in projecting its sales tax revenue. Sales taxes for 2018-2019 are conservatively projected to total \$16,799,847. For Fiscal Year ending 2017-2018, the City projects an increase in sales tax of 6.09%.