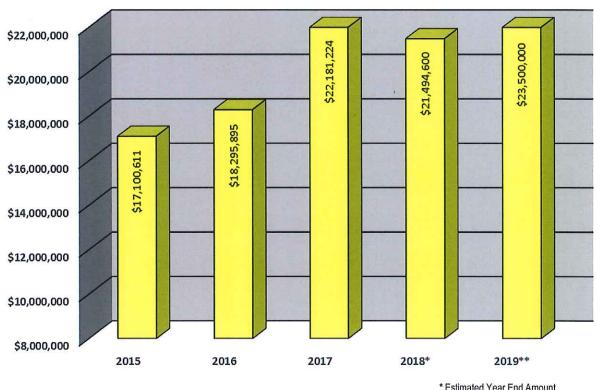

# SOLID WASTE MANAGEMENT FUND

The projected Solid Waste Management Fund revenues for Fiscal Year 2018-2019 are \$23,500,000 and projected expenses are \$26,321,496, resulting in a deficit budget. This budget includes transfers to the General Fund (\$5,193,111), South Texas International Airport at Edinburg Fund (\$510,990), Los Lagos Golf Club Debt Services Fund (\$414,550), and Los Lagos Golf Club Operating Fund (\$674,509) for a total of \$6,793,160. The City's landfill has received Regional Certification to become the Regional Landfill and has allowed several neighboring cities, including the City of McAllen and private waste management firms, to enter into contracts ranging from three (3) to ten (10) years. In addition, the City has entered into a contract with the City of Harlingen, City of Alton and Starr County. The Solid Waste Management Fund major revenue sources are garbage collection service charges and landfill charges. The last City residential rate increase was adopted on October 1, 2004.

# **Solid Waste Management Fund Revenues**

<sup>\*</sup> Estimated Year End Amount

The departmental requests coincide with the required funding of all projects and improvements presented to the City Council by the departments in their budget program. These expenditures include upgrading fourteen (14) Heavy Equipment Operators from Grade 205 to Grade 207.

<sup>\*\* 2018-2019</sup> Budget