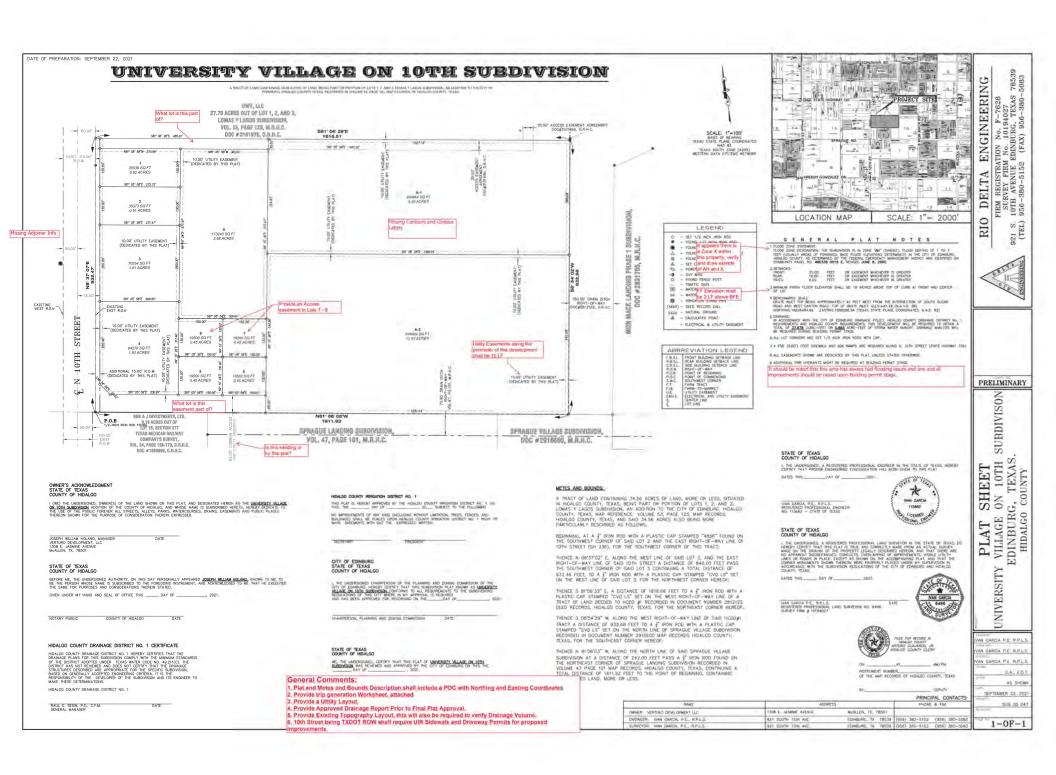

#### 7. **SUBDIVISIONS (PLATS)**

- A. Consider the Preliminary Plat of Carmen Avila Subdivision Phase 5, being a 33.13 acre tract out of Tract 156, San Salvador Del Tule Grant, located at 8600 North Alamo Road, as requested by Quintanilla, Headley and Associates, Inc.
- B. Consider the Preliminary Plat of RG Estates Phase III, being a 10 acre tract out of Lot 7, Block 23, Santa Cruz Gardens Unit No. 2, located at 4100 East Ingle Road, as requested by Quintanilla, Headley and Associates, Inc.
- C. Consider the Preliminary Plat of Cole Crossing Subdivision, being an 18 acre tract of land out of Lots 12 & 13, Block 35, Santa Cruz Gardens Unit No. 2, located at 2200 Ramseyer Road, as requested by SDI Engineering, Inc.
- D. Consider the Preliminary Plat of University Village on 10<sup>th</sup> Subdivision, being a 34.56 acre tract being part or portion of Lot 1, 2, and 3, Lomas Y Lagos Subdivision, located on the east side of 10th Street (SH 336), and south of University Drive (SH 107), as requested by Rio Delta Engineering, Inc.