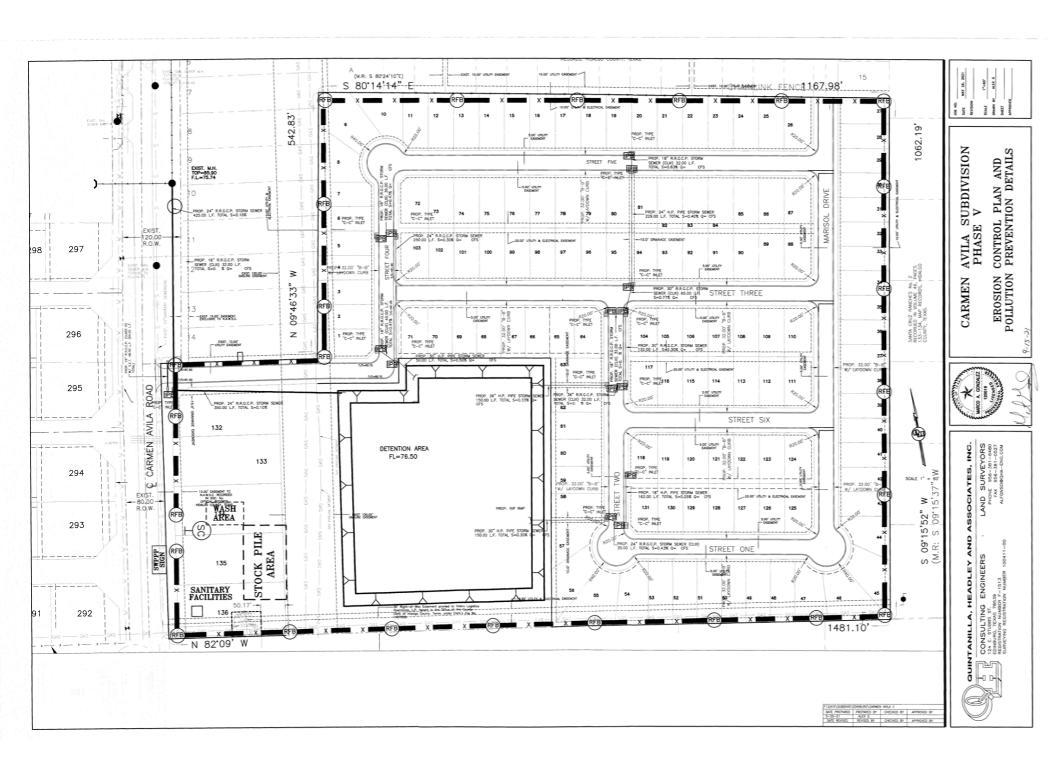

#### 7. **SUBDIVISIONS (PLATS)**

- A. Consider the Preliminary Plat of Carmen Avila Subdivision Phase 5, being a 33.13 acre tract out of Tract 156, San Salvador Del Tule Grant, located at 8600 North Alamo Road, as requested by Quintanilla, Headley and Associates, Inc.
- B. Consider the Preliminary Plat of RG Estates Phase III, being a 10 acre tract out of Lot 7, Block 23, Santa Cruz Gardens Unit No. 2, located at 4100 East Ingle Road, as requested by Quintanilla, Headley and Associates, Inc.
- C. Consider the Preliminary Plat of Cole Crossing Subdivision, being an 18 acre tract of land out of Lots 12 & 13, Block 35, Santa Cruz Gardens Unit No. 2, located at 2200 Ramseyer Road, as requested by SDI Engineering, Inc.
- D. Consider the Preliminary Plat of University Village on 10<sup>th</sup> Subdivision, being a 34.56 acre tract being part or portion of Lot 1, 2, and 3, Lomas Y Lagos Subdivision, located on the east side of 10th Street (SH 336), and south of University Drive (SH 107), as requested by Rio Delta Engineering, Inc.