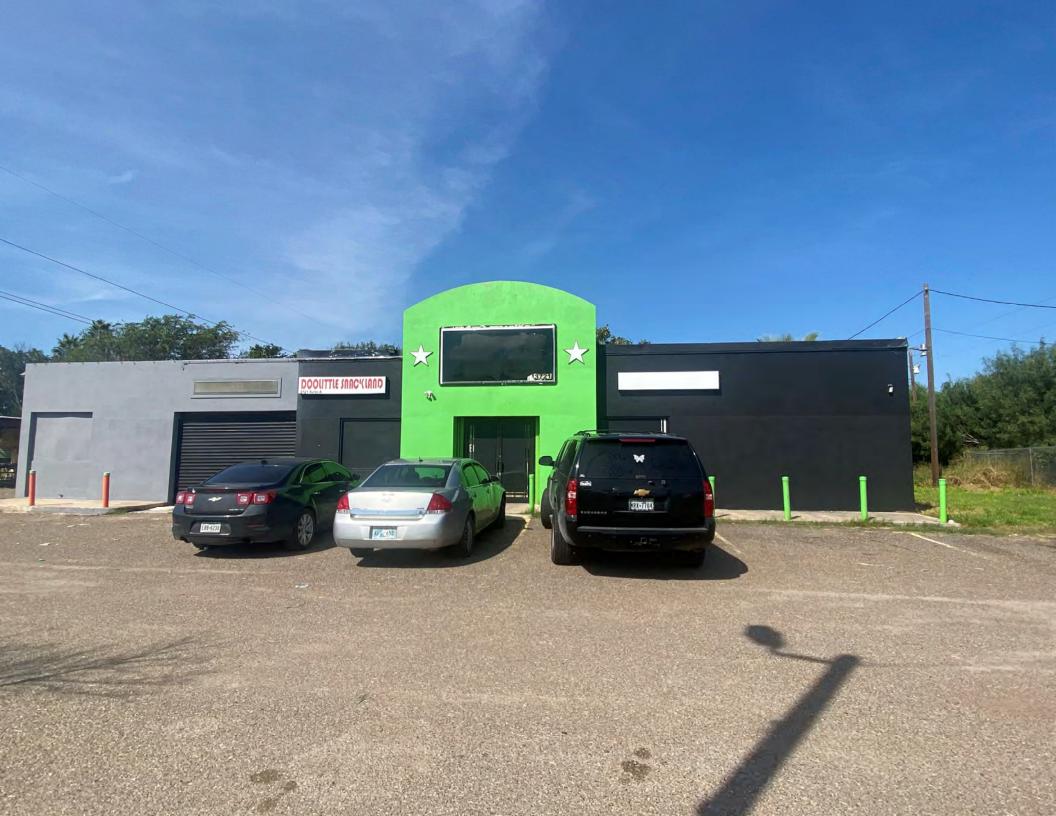

Miguel A. Andrad - Estrada Miguel A. Andrade Estrada

## CHACHO'S DRIVE THRU

3721 N. DOOLITTLE RD. EDINBURG, TEXAS 78542 956-600-0467

Owner: Miguel A. Andrade Estrada Manager: Gris Andrade chachosdrivethru@gmail.com

- -Frozen Margaritas
- -Lime Margarita
- -Blueberry Margarita
- -Chamoy Margaritas

All drinks are sealed to go.
All drinks have less than 0.18 percent alcohol.
I oz per drink.

-Mgmt.

RECEIVED

SEP 02 2021

Name: 17 11:53

### CHACHO'S DRIVE THRU 3723 N DOOLITTLE RD. EDINBURG, TEXAS 78542

#### HOURS OF OPERATION

7 DAYS A WEEK 8:00 AM-12:00AM SATURDAY THRU SUNDAY

TACO PLACE
7 DAYS A WEEK 6:00 PM-11:00 PM
SATURDAY THRU SUNDAY

GYM/ZUMBA

7 DAYS A WEEK 7:00AM-----9:00AM 6:00 PM-----THRU-----9:00PM



Chaco's Drive Thru Floor Plan 3721 N Doolittle Rd Edinburg, Texas 78542





#### STAFF REPORT: CARMEN AVILA SUBDIVISION PHASE V

September 21, 2021

Planning and Zoning Meeting: October 12, 2021 Agenda Item: **7A** Preliminary Plat

Subject: Consider the Preliminary Plat of CARMEN AVILA SUBDIVISION PHASE V,

being a 33.13 acre tract out of Tract 156, San Salvador Del Tule Grant, as per map or plat thereof recorded in Volume 10, Page 58-60, Map Records of Hidalgo County, Texas. Located at 8600 N. Alamo Road, as requested by Quintanilla, Headley and

Associates, Inc.

Location: The property is located on the east side of Carmen Avila Road, approximately 1,700

ft. south of Mile 22 ½ North Road and within the City of Edinburg's Extraterritorial

Jursdiction (ETJ).

Zoning: Not applicable.

Analysis The Preliminary Plat proposes a single-family residential develop