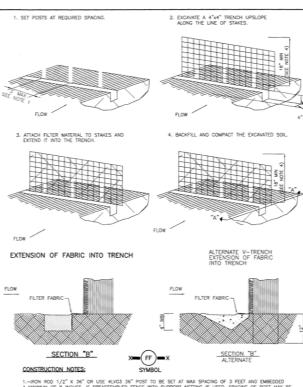

NG **SUBDIVISION**

BEING A 18.000 ACRE TRACT OF LAND OUT OF LOTS 12 & 13, BLOCK 35, SANTA CRUZ GARDENS UNIT No. 2, AS PER MAP RECORDED IN VOLUME 8, PAGE 28, MAP RECORDS, HIDALGO COUNTY, TEXAS.

# NGINEERING. LLC

CIVIL . TRANSPORTATION . PLANNING . STORMWATER

(956) 287-1818 PH. (956) 287-3697 FAX INFO@SDI-ENGINEERING.COM





















- FILTER CLOTH TO BE FASTENED SECURELY TO WOVEN WIRE FENCE, WITH TIES SPACED EVERY 24 INCHES AT TOP AND MIDSECTION.
- 4.— MINIMUM HEIGHT OF FILTER SHOULD BE 18 INCHES AND A MAXIMUM OF 36 INCHES ABOVE NATURAL GROUND.
- WHEN TWO SECTIONS OF FILTER CLOTH ADJOIN EACH OTHER THEY SHALL BE OVERLAPPED 6 INCHES AT THE 1/2" IRON ROD OR 4LVG3 36" POSTS, AND FOLDED.
- 6.- SEE STANDARD SPECIFICATION FOR FILTER FABRIC BARRIER.



REINFORCED FILTER FABRIC BARRIER



1.—IRON ROD 1/2" X 36" OR USE 4LVG3 36" POST 10 BE SET AT MAX SPACING OF 3 FEET AND EMBEDDED A MINIMUM OF 8 INCHES. IF PREASSEMBLED FENCE WITH SUPPORT NETTING IS USED, SPACING OF POST MAY BE INCREASED TO 8 FEET MAX.

4.- SEE STANDARD SPECIFICATION FOR FILTER FABRIC FENCE.

WASHOUT DETAIL

### FILTER FABRIC FENCE





#### CONSTRUCTION NOTES:

- 1.- LENGTH SHALL BE AS SHOWN ON THE CONSTRUCTION DRAWINGS, BUT NOT LESS THAN 50 FEET.
- 2.- THICKNESS SHALL BE NOT LESS THAN 8 INCHES.
- 3.- WIOTH SHALL BE NOT LESS THAN FULL WIDTH OF ALL POINTS OF INGRESS OR EGRESS.
- 4.— STABILIZATION FOR OTHER AREAS HAVE THE SAME AGGREGATE THICKNESS AND WIDTH REQUIREMENTS AS THE STABILIZED CONSTRUCTION EXIT, UNLESS OTHERWISE SHOWN ON THE CONSTRUCTION DRAWNOS.
- 6.- SEE STANDARD SPECIFICATION FOR STABILIZED CONS