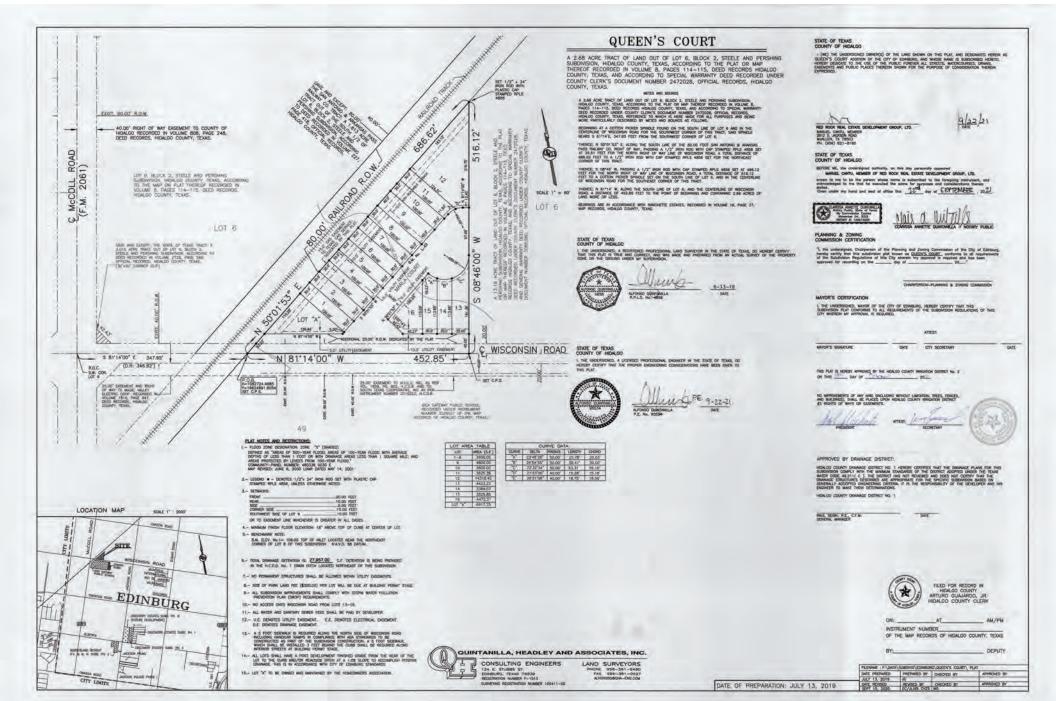

#### 9. **CONSENT AGENDA**

- A. Consider the Final Plat of Newcastle Subdivision, being a 9.63 acre tract of land out of Lot 8, Block 2, Steele and Pershing Subdivision, located at the northeast corner of Wisconsin Road, as requested by Quintanilla, Headley, and Associates, Inc.
- B. Consider the Final Plat for Queens Court Subdivision, being a 2.64 acre tract out of Lot 6, Block 2, Steele and Pershing Subdivision, located at 2701 West Wisconsin Road, as requested by Quintanilla, Headley and Associates, Inc.