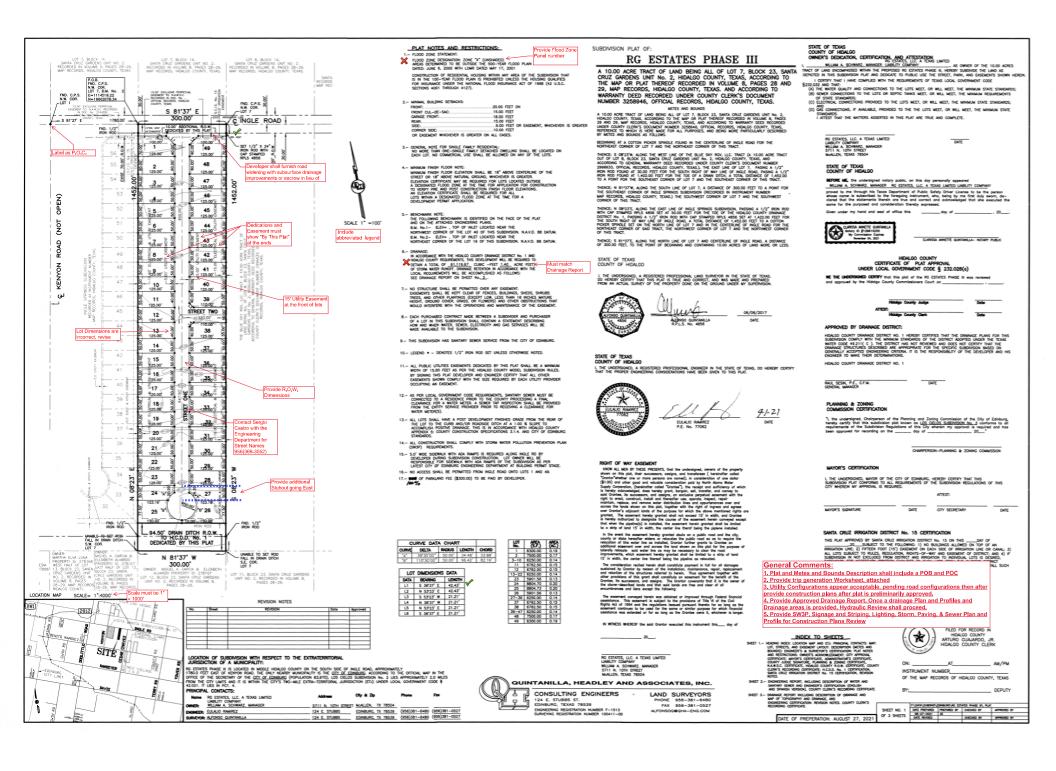

#### 7. **SUBDIVISIONS (PLATS)**

- A. Consider the Preliminary Plat of Carmen Avila Subdivision Phase 5, being a 33.13 acre tract out of Tract 156, San Salvador Del Tule Grant, located at 8600 North Alamo Road, as requested by Quintanilla, Headley and Associates, Inc.
- B. Consider the Preliminary Plat of RG Estates Phase III, being a 10 acre tract out of Lot 7, Block 23, Santa Cruz Gardens Unit No. 2, located at 4100 East Ingle Road, as requested by Quintanilla, Headley and Associates, Inc.
- C. Consider the Preliminary Plat of Cole Crossing Subdivision, being an 18 acre tract of land out of Lots 12 & 13, Block 35, Santa Cruz Gardens Unit No. 2, located at 2200 Ramseyer Road, as requested by SDI Engineering, Inc.
- D. Consider the Preliminary Plat of University Village on 10<sup>th</sup> Subdivision, being a 34.56 acre tract being part or portion of Lot 1, 2, and 3, Lomas Y Lagos Subdivision, located on the east side of 10th Street (SH 336), and south of University Drive (SH 107), as requested by Rio Delta Engineering, Inc.