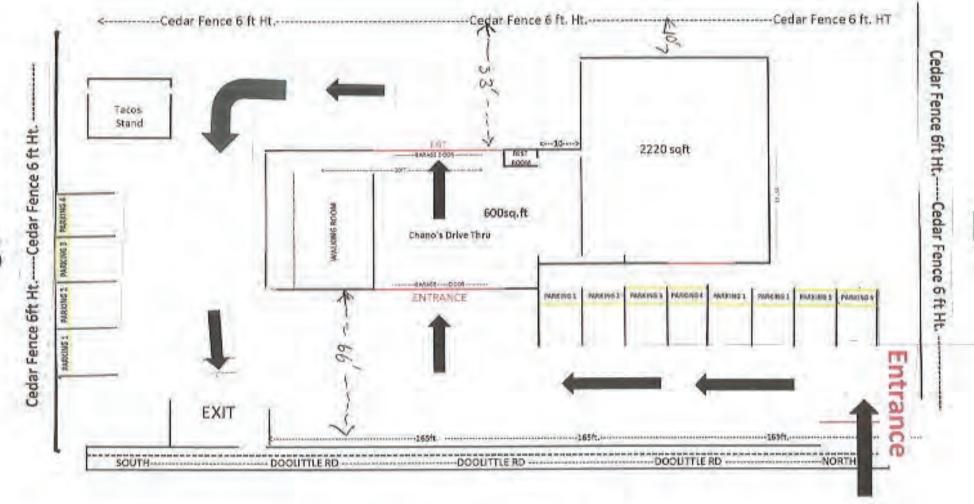

long with regulations and ordinances, be strictly adhered to.

Thank you,

Miguel A. Andrad - Estrada Miguel A. Andrade Estrada

## CHACHO'S DRIVE THRU

3721 N. DOOLITTLE RD. EDINBURG, TEXAS 78542 956-600-0467

Owner: Miguel A. Andrade Estrada Manager: Gris Andrade chachosdrivethru@gmail.com

- -Frozen Margaritas
- -Lime Margarita
- -Blueberry Margarita
- -Chamoy Margaritas

All drinks are sealed to go.
All drinks have less than 0.18 percent alcohol.
I oz per drink.

-Mgmt.

RECEIVED

SEP 02 2021

Name: 17 11:53

### CHACHO'S DRIVE THRU 3723 N DOOLITTLE RD. EDINBURG, TEXAS 78542

#### HOURS OF OPERATION

7 DAYS A WEEK 8:00 AM-12:00AM SATURDAY THRU SUNDAY

TACO PLACE
7 DAYS A WEEK 6:00 PM-11:00 PM
SATURDAY THRU SUNDAY

GYM/ZUMBA

7 DAYS A WEEK 7:00AM-----9:00AM 6:00 PM-----THRU-----9:00PM



Chaco's Drive Thru Floor Plan 3721 N Doolittle Rd Edinburg, Texas 78542





#### STAFF REPORT: CARMEN AVILA SUBDIVISION PHASE V

September 21, 2021

Planning and Zoning Meeting: October 12, 2021 Agenda Item: **7A** Preliminary Plat

Subject: Consider the Preliminary Plat of CARMEN AVILA SUBDIVISION PHASE V,

being a 33.13 acre tract out of Tract 156, San Salvador Del Tule Grant, as per map or plat thereof recorded in Volume 10, Page 58-60, Map Records of Hidalgo County, Texas. Located at 8600 N. Alamo Road, as requested by Quintanilla, Headley and

Associates, Inc.

Location: The property is located on the east side of Carmen Avila Road, approximately 1,700

ft. south of Mile 22 ½ North Road and within the City of Edinburg's Extraterritorial

Jursdiction (ETJ).

Zoning: Not applicable.