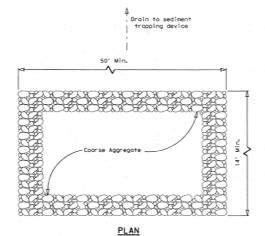

NSTRUCTION DRAWINGS, BUT NOT LESS THAN 50 FEET.
- 2.- THICKNESS SHALL BE NOT LESS THAN 8 INCHES.
- 3.- WIOTH SHALL BE NOT LESS THAN FULL WIDTH OF ALL POINTS OF INGRESS OR EGRESS.
- 4.— STABILIZATION FOR OTHER AREAS HAVE THE SAME AGGREGATE THICKNESS AND WIDTH REQUIREMENTS AS THE STABILIZED CONSTRUCTION EXIT, UNLESS OTHERWISE SHOWN ON THE CONSTRUCTION DRAWNOS.
- 6.- SEE STANDARD SPECIFICATION FOR STABILIZED CONSTRUCTION EXIT.
- 7.- STABILIZED CONSTRUCTION EXIT SHALL BE MAINTAINED FREE OF SEDIMENT FOR THE DURATION OF THE PROJECT.



#### STABILIZED CONSTRUCTION EXIT







CARMEN AVILA
SUBDIVISION PHASE V
EROSION CONTROL PLAN AND
POLLUTION PREVENTION
DETAILS



ORS -6480 SURVEY 956-381-956-381-ATES, PHONE Ω

ENGINEERS HEADLEY CONSULTING 124 E. STUBBS ST. EDINBURG, TEXAS 71 REGISTRATION NUMB





#### PROF ILE

## CONSTRUCTION EXIT (TYPE 1)

- 1. The length of the type 1 construction exit shall be as indicated on the plans, but not less than 50'.
- 2. The coarse aggregate should be open graded with a size of 4" to 8".
- The approach transitions should be no steeper than 6:1 and constructed as directed by the Engineer.
- 4. The construction exit foundation course shall be flexible base, bituminous concrete, portland cement concrete or other material as approved by the Engineer.
- The construction exit shall be graded to allow drainage to a sediment trapping device.
- 6. The guidelines shown hereon are suggestions only and may be modified by the Engineer.



#### PLAN



#### PROF ILE

#### CONSTRUCTION EXIT (TYPE 2)

#### GENERAL NOTES

- The length of the type 2 construction ex