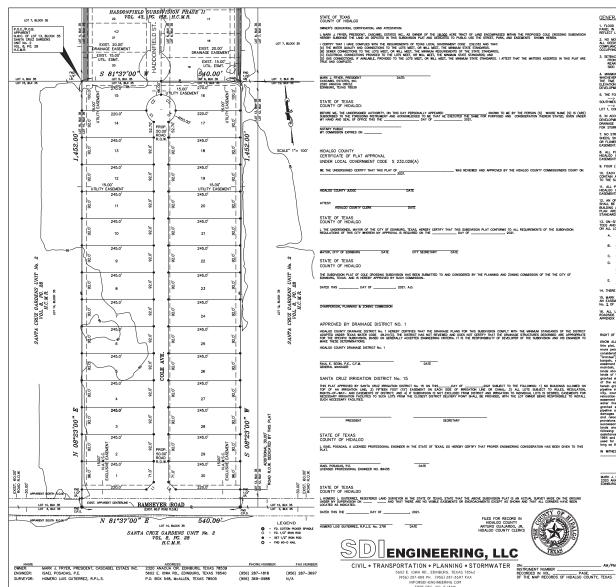

#### 7. **SUBDIVISIONS (PLATS)**

- A. Consider the Preliminary Plat of Carmen Avila Subdivision Phase 5, being a 33.13 acre tract out of Tract 156, San Salvador Del Tule Grant, located at 8600 North Alamo Road, as requested by Quintanilla, Headley and Associates, Inc.
- B. Consider the Preliminary Plat of RG Estates Phase III, being a 10 acre tract out of Lot 7, Block 23, Santa Cruz Gardens Unit No. 2, located at 4100 East Ingle Road, as requested by Quintanilla, Headley and Associates, Inc.
- C. Consider the Preliminary Plat of Cole Crossing Subdivision, being an 18 acre tract of land out of Lots 12 & 13, Block 35, Santa Cruz Gardens Unit No. 2, located at 2200 Ramseyer Road, as requested by SDI Engineering, Inc.
- D. Consider the Preliminary Plat of University Village on 10<sup>th</sup> Subdivision, being a 34.56 acre tract being part or portion of Lot 1, 2, and 3, Lomas Y Lagos Subdivision, located on the east side of 10th Street (SH 336), and south of University Drive (SH 107), as requested by Rio Delta Engineering, Inc.