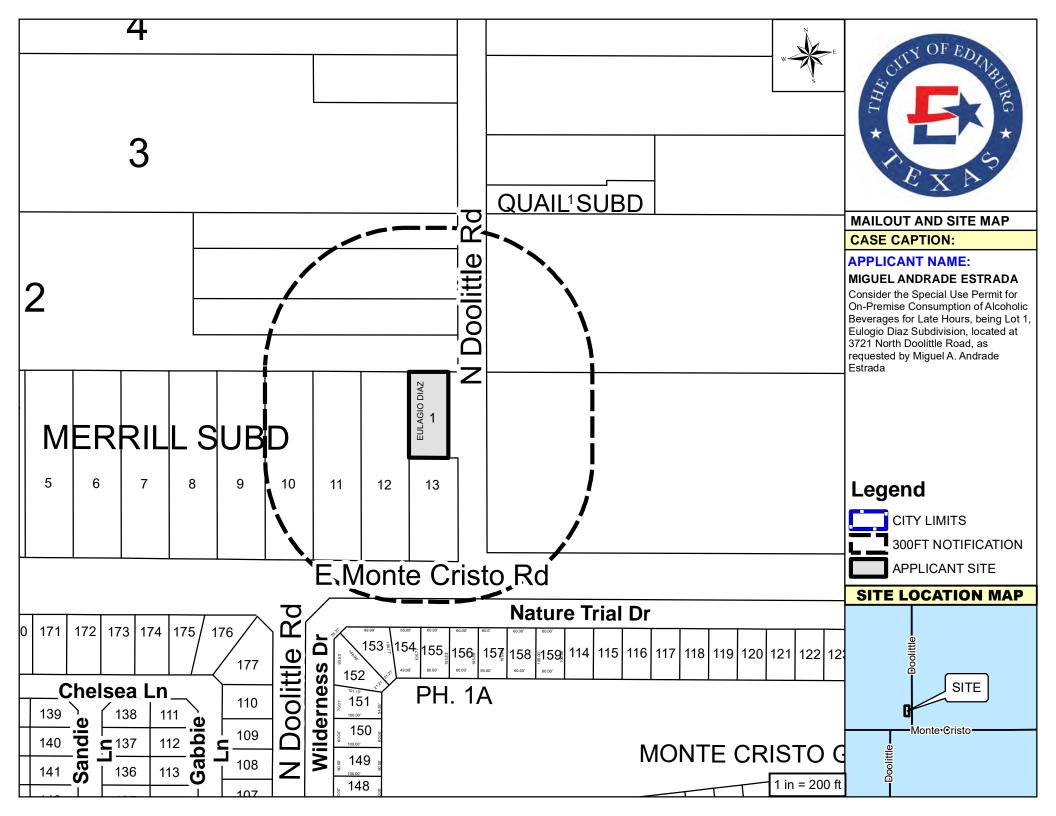

#### 6. **PUBLIC HEARINGS**

- A. Hold Public Hearing and Consider the Comprehensive Plan Amendment from Auto Urban Uses to General Commercial Uses and the Rezoning Request from Neighborhood Conservation 7.1 (NC7.1) District to Commercial General (CG) District, being all of Lot 2, Block 1, Enfield Estates Subdivision, located at 105 Austin Boulevard, as requested by Enrique Omar Maldonado
- B. Hold Public Hearing and Consider the Special Use Permit for a Licensed Child Care Home, being Lot 2, Las Villas at Autumn Ridge Subdivision, located at 3511 Monette Street, as requested by Yadira P. Castillas Leonel
- C. Hold Public Hearing and Consider the Special Use Permit for On-Premise Consumption of Alcoholic Beverages, being Lot 1, Eulogio Diaz Subdivision, located at 3721 North Doolittle Road, as requested by Miguel A. Andrade Estrada

Staff mailed a notice of the public hearing before to 36 neighboring property owners and received one comment in favor and none against this request as of today.

Staff mailed a notice of the public hearing before to 36 neighboring property owners and received one comment in favor and none against this request at the time of the report.

**ATTACHMENTS:** Aerial Photo

Map

Future Land Use Map

Photo of site Exhibits