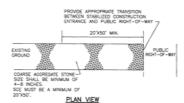

G.COM





















- FILTER CLOTH TO BE FASTENED SECURELY TO WOVEN WIRE FENCE, WITH TIES SPACED EVERY 24 INCHES AT TOP AND MIDSECTION.
- 4.— MINIMUM HEIGHT OF FILTER SHOULD BE 18 INCHES AND A MAXIMUM OF 36 INCHES ABOVE NATURAL GROUND.
- WHEN TWO SECTIONS OF FILTER CLOTH ADJOIN EACH OTHER THEY SHALL BE OVERLAPPED 6 INCHES AT THE 1/2" IRON ROD OR 4LVG3 36" POSTS, AND FOLDED.
- 6.- SEE STANDARD SPECIFICATION FOR FILTER FABRIC BARRIER.



REINFORCED FILTER FABRIC BARRIER



1.—IRON ROD 1/2" X 36" OR USE 4LVG3 36" POST 10 BE SET AT MAX SPACING OF 3 FEET AND EMBEDDED A MINIMUM OF 8 INCHES. IF PREASSEMBLED FENCE WITH SUPPORT NETTING IS USED, SPACING OF POST MAY BE INCREASED TO 8 FEET MAX.

4.- SEE STANDARD SPECIFICATION FOR FILTER FABRIC FENCE.

WASHOUT DETAIL

### FILTER FABRIC FENCE





#### CONSTRUCTION NOTES:

- 1.- LENGTH SHALL BE AS SHOWN ON THE CONSTRUCTION DRAWINGS, BUT NOT LESS THAN 50 FEET.
- 2.- THICKNESS SHALL BE NOT LESS THAN 8 INCHES.
- 3.- WIOTH SHALL BE NOT LESS THAN FULL WIDTH OF ALL POINTS OF INGRESS OR EGRESS.
- 4.— STABILIZATION FOR OTHER AREAS HAVE THE SAME AGGREGATE THICKNESS AND WIDTH REQUIREMENTS AS THE STABILIZED CONSTRUCTION EXIT, UNLESS OTHERWISE SHOWN ON THE CONSTRUCTION DRAWNOS.
- 6.- SEE STANDARD SPECIFICATION FOR STABILIZED CONSTRUCTION EXIT.
- 7.- STABILIZED CONSTRUCTION EXIT SHALL BE MAINTAINED FREE OF SEDIMENT FOR THE DURATION OF THE PROJECT.



#### STABILIZED CONSTRUCTION EXIT







CARMEN AVILA
SUBDIVISION PHASE V
EROSION CONTROL PLAN AND
POLLUTION PREVENTION
DETAILS



ORS -6480 SURVEY 956-381-956-381-ATES, PHONE Ω

ENGINEERS HEADLEY