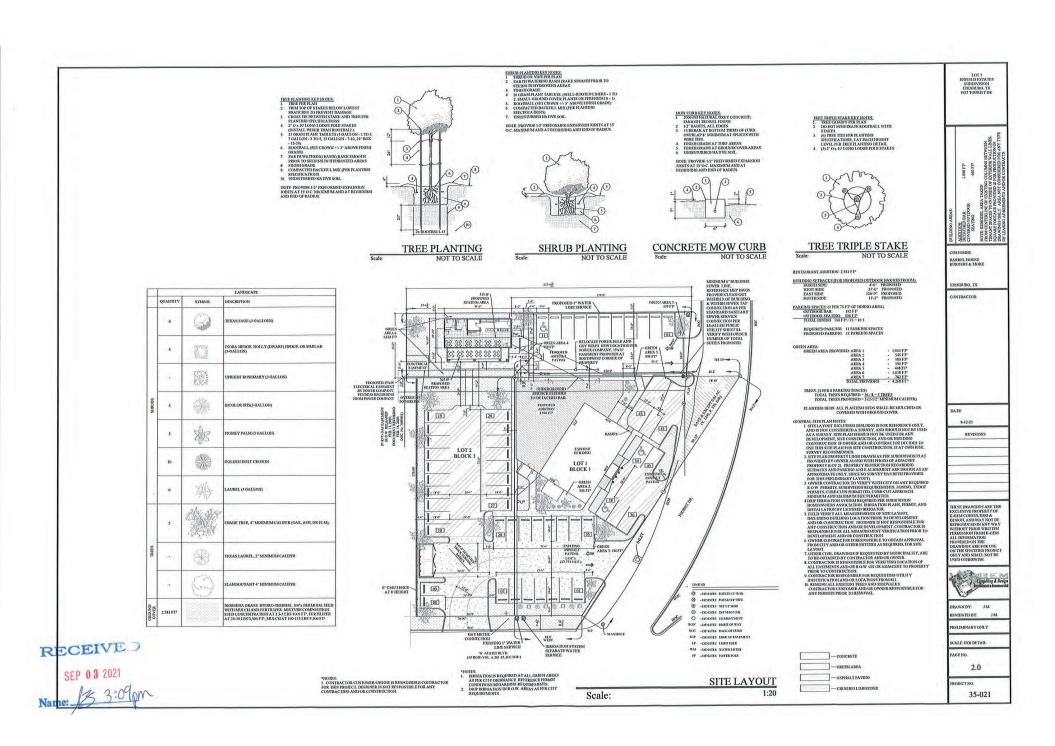

#### **AGENDA ITEM:**

Hold Public Hearing and Consider the Special Use Permit for a Licensed Child Care Home, being Lot 2, Las Villas at Autumn Ridge Subdivision, located at 3511 Monette Street, as requested by Yadira P. Castillas Leonel [Planning & Zoning – Kimberly Mendoza, Director of Planning & Zoning]

#### **DESCRIPTION / SCOPE**:

The property is located on the west side of Monette Street, approximately 85 ft. south of West Wisconsin Road and currently has a home on the property. The tract has 50 ft. of frontage along Monette Street and a depth of 110.32 ft. for a tract size of 5,516 sq. ft. The approval of the Special Use Permit will allow for a Licensed Child Care Home.

A Licensed Child Care Home is defined as the primary caregiver that provides regular care in the caregiver's own home for not more than six (6) children from birth through thirteen (13) years of age plus six (6) additional school-aged children before and after the customary school day. The total number of children in care at any given time, including the children related to the caregiver, must not exceed twelve (12). The proposed days and hours of operation are from Monday thru Friday from 7:00 A.M. to 6:00 P.M.

The property is currently zoned Neighborhood Conservation 5 (NC 5) District. The surrounding zoning in the area is Neighborhood Conservation 7.1 (NC 7.1) District to the north, Neighborhood Conservation 5 (NC 5) District to the south and east and Commercial General (CG) District to the west. The surrounding area consists of residential and commercial uses.