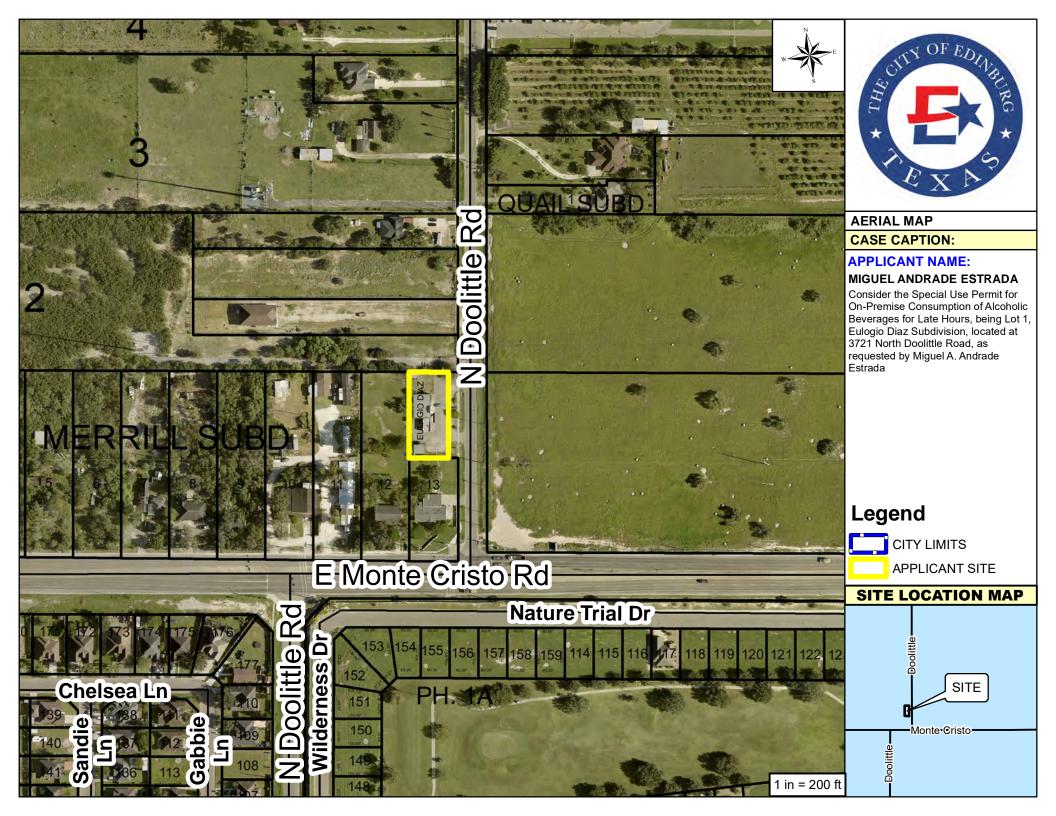

#### 6. **PUBLIC HEARINGS**

- A. Hold Public Hearing and Consider the Comprehensive Plan Amendment from Auto Urban Uses to General Commercial Uses and the Rezoning Request from Neighborhood Conservation 7.1 (NC7.1) District to Commercial General (CG) District, being all of Lot 2, Block 1, Enfield Estates Subdivision, located at 105 Austin Boulevard, as requested by Enrique Omar Maldonado
- B. Hold Public Hearing and Consider the Special Use Permit for a Licensed Child Care Home, being Lot 2, Las Villas at Autumn Ridge Subdivision, located at 3511 Monette Street, as requested by Yadira P. Castillas Leonel
- C. Hold Public Hearing and Consider the Special Use Permit for On-Premise Consumption of Alcoholic Beverages, being Lot 1, Eulogio Diaz Subdivision, located at 3721 North Doolittle Road, as requested by Miguel A. Andrade Estrada