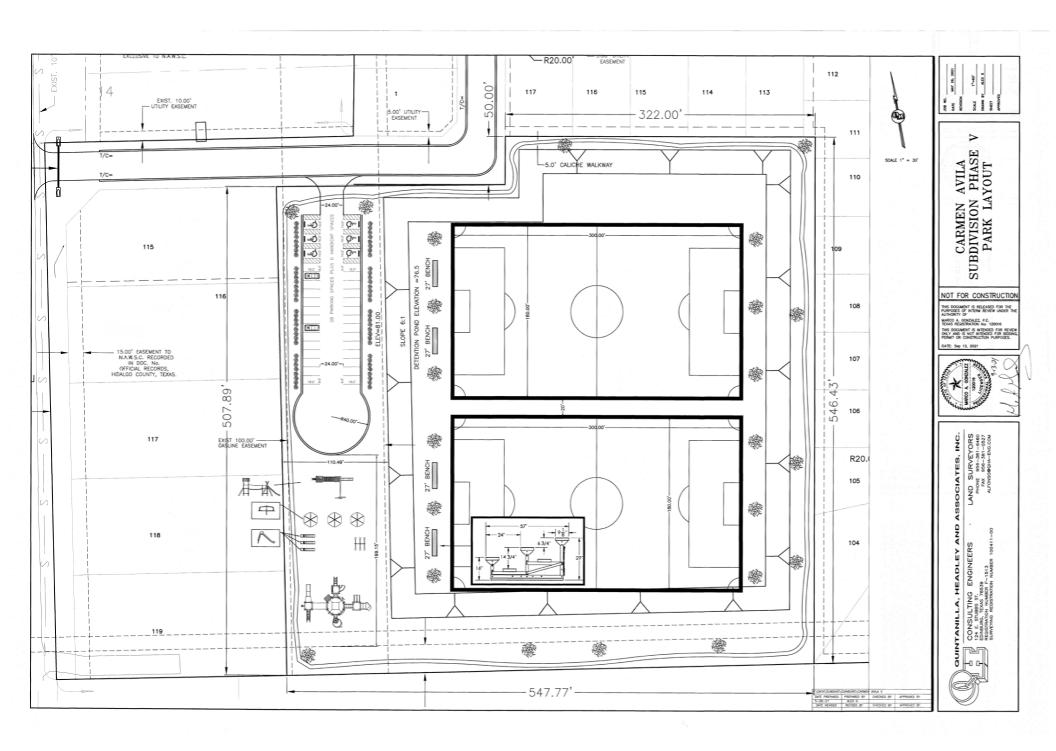

#### 7. **SUBDIVISIONS (PLATS)**

- A. Consider the Preliminary Plat of Carmen Avila Subdivision Phase 5, being a 33.13 acre tract out of Tract 156, San Salvador Del Tule Grant, located at 8600 North Alamo Road, as requested by Quintanilla, Headley and Associates, Inc.
- B. Consider the Preliminary Plat of RG Estates Phase III, being a 10 acre tract out of Lot 7, Block 23, Santa Cruz Gardens Unit No. 2, located at 4100 East Ingle Road, as requested by Quintanilla, Headley and Associates, Inc.
- C. Consider the Preliminary Plat of Cole Crossing Subdivision, being an 18 acre tract of land out of Lots 12 & 13, Block 35, Santa Cruz Gardens Unit No. 2, located at 2200 Ramseyer Road, as requested by SDI Engineering, Inc.
- D. Consider the Preliminary Plat of University Village on 10<sup>th</sup> Subdivision, being a 34.56 acre tract being part or portion of Lot 1, 2, and 3, Lomas Y Lagos Subdivision, located on the east side of 10th Street (SH 336), and south of University Drive (SH 107), as requested by Rio Delta Engineering, Inc.