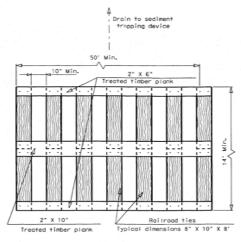

0 SURVEY 956-381-956-381-ATES, PHONE Ω

ENGINEERS HEADLEY CONSULTING 124 E. STUBBS ST. EDINBURG, TEXAS 71 REGISTRATION NUMB





#### PROF ILE

## CONSTRUCTION EXIT (TYPE 1)

- 1. The length of the type 1 construction exit shall be as indicated on the plans, but not less than 50'.
- 2. The coarse aggregate should be open graded with a size of 4" to 8".
- The approach transitions should be no steeper than 6:1 and constructed as directed by the Engineer.
- 4. The construction exit foundation course shall be flexible base, bituminous concrete, portland cement concrete or other material as approved by the Engineer.
- The construction exit shall be graded to allow drainage to a sediment trapping device.
- 6. The guidelines shown hereon are suggestions only and may be modified by the Engineer.



#### PLAN



#### PROF ILE

#### CONSTRUCTION EXIT (TYPE 2)

#### GENERAL NOTES

- The length of the type 2 construction exit shall be as indicated on the plans, but not less than  $50^{\circ}$ .
- The treated timber planks shall be attached to the railroad ties with  $\frac{1}{2}$  x 6° min. log bolts. Other fasteners may be used as approved by the Engineer.
- The treated timber planks shall be #2 grade min., and should be free from large and loose knots.
- 4. The approach transitions shall be no steeper than 6:1 and constructed as directed by the Engineer.
- The construction exit foundation course shall be flexible base, bituminous concrete, portland cement concrete or other material as approved by the Engineer.
- 6. The construction exit should be graded to allow drainage to a sedimen