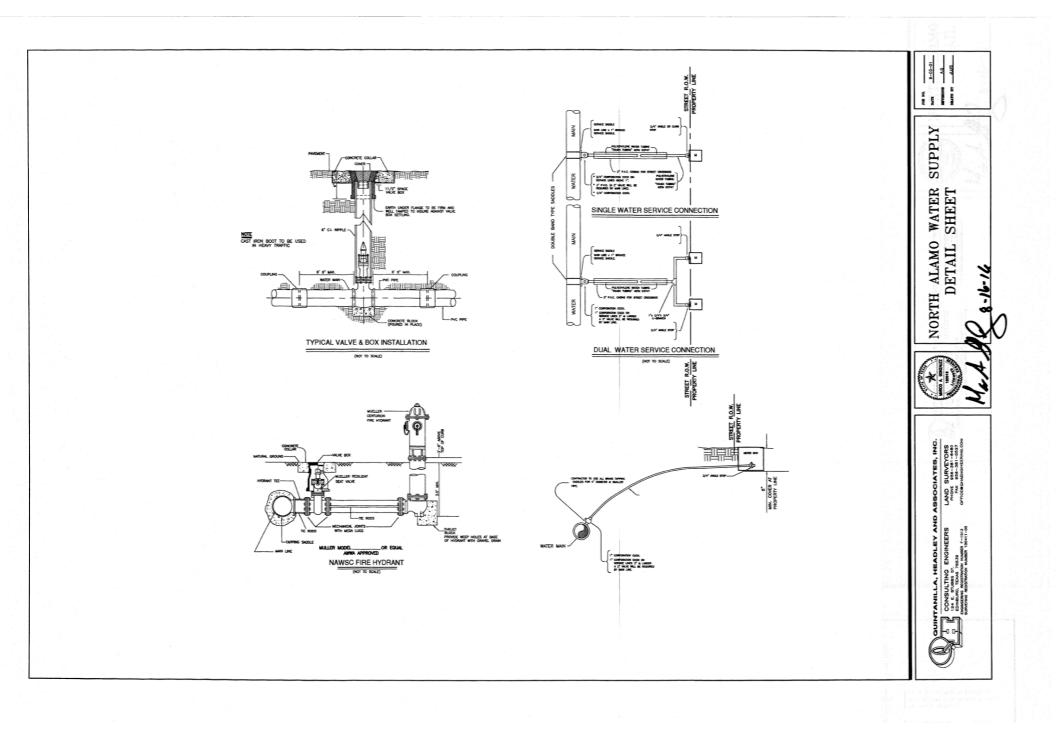

3 construction exit may be constructed from open graded crushed stone with a size of two to four inches spread a min. of 4" thick to the limits shown on the plans.
- The treated timber planks shall be #2 grade min., and should be free from large and loose knots.
- The guidelines shown hereon are suggestions only and may be modified by the Engineer.

Texas Department of Transportation Design Division Standard

TEMPORARY EROSION. SEDIMENT AND WATER POLLUTION CONTROL MEASURES

CONSTRUCTION EXITS

EC(3)-93

| rale ec393.dgn   | ow Tx00 | DO: HEJ | Den 83 DK1 |
|------------------|---------|---------|------------|
| ☼Tx00T June 1993 | CONT S  | ET JOB  | . HODHRAY  |
| REVISIONS "      |         | -       |            |
|                  | DIST    | country | 94001 NO   |

and the state of t













Edinburg Planning & Zoning Department 415 W. University Drug Edinburg, Texas 78539

(956) 388-8202

# **Subdivision Application**

| Date: August 30, 2021                                                                                                                                                                                                | equest Type: Preliminary Plat Final Plat                                                                                                                                                                                                                                                                                                                                                                                |
|-----------------------------