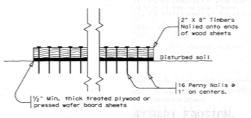

indicated on the plans, but not less than  $50^{\circ}$ .
- The treated timber planks shall be attached to the railroad ties with  $\frac{1}{2}$  x 6° min. log bolts. Other fasteners may be used as approved by the Engineer.
- The treated timber planks shall be #2 grade min., and should be free from large and loose knots.
- 4. The approach transitions shall be no steeper than 6:1 and constructed as directed by the Engineer.
- The construction exit foundation course shall be flexible base, bituminous concrete, portland cement concrete or other material as approved by the Engineer.
- 6. The construction exit should be graded to allow drainage to a sediment trapping device.
- 7. The guidelines shown hereon are suggestions only and may be modified by the Engineer.



Paved Roadway

#### PLAN



#### SECTION A-A

#### CONSTRUCTION EXIT (TYPE 3)

#### GENERAL NOTES

- The length of the type 3 construction exit shall be as shown on the plans, or as directed by the Engineer.
- The type 3 construction exit may be constructed from open graded crushed stone with a size of two to four inches spread a min. of 4" thick to the limits shown on the plans.
- The treated timber planks shall be #2 grade min., and should be free from large and loose knots.
- The guidelines shown hereon are suggestions only and may be modified by the Engineer.

Texas Department of Transportation Design Division Standard

TEMPORARY EROSION. SEDIMENT AND WATER POLLUTION CONTROL MEASURES

CONSTRUCTION EXITS

EC(3)-93

| rale ec393.dgn   | ow Tx00 | DO: HEJ | Den 83 DK1 |
|------------------|---------|---------|----