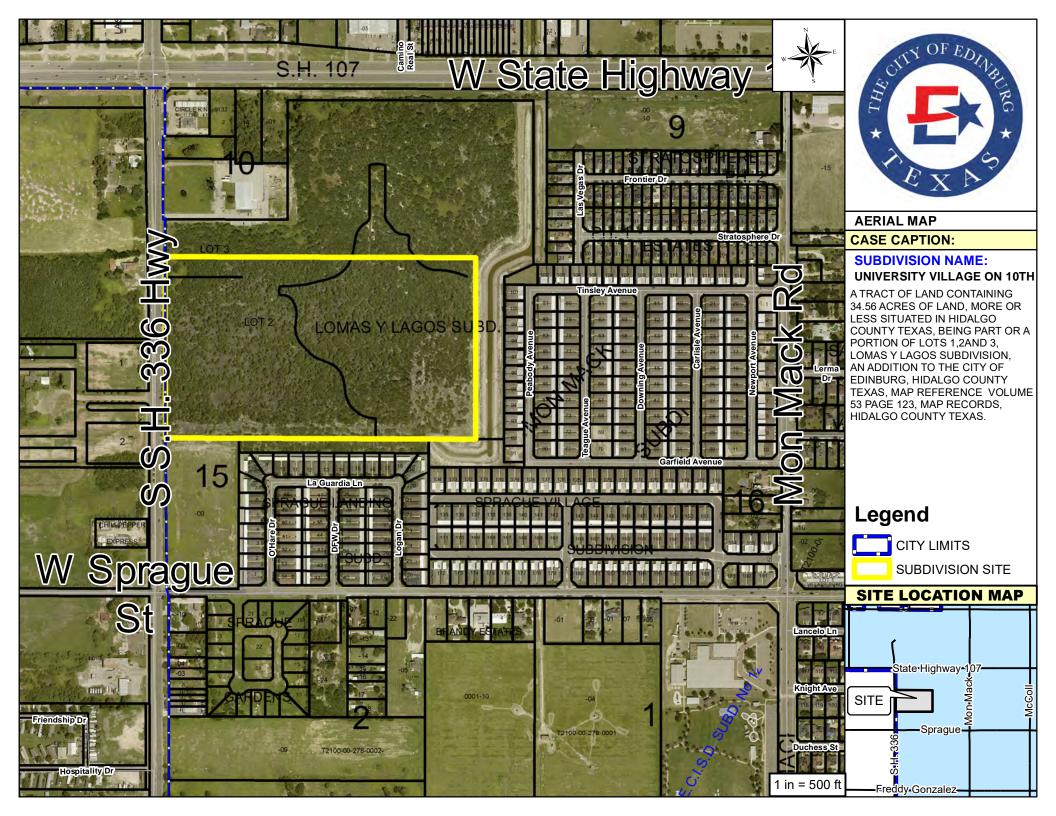

#### 7. **SUBDIVISIONS (PLATS)**

- A. Consider the Preliminary Plat of Carmen Avila Subdivision Phase 5, being a 33.13 acre tract out of Tract 156, San Salvador Del Tule Grant, located at 8600 North Alamo Road, as requested by Quintanilla, Headley and Associates, Inc.
- B. Consider the Preliminary Plat of RG Estates Phase III, being a 10 acre tract out of Lot 7, Block 23, Santa Cruz Gardens Unit No. 2, located at 4100 East Ingle Road, as requested by Quintanilla, Headley and Associates, Inc.
- C. Consider the Preliminary Plat of Cole Crossing Subdivision, being an 18 acre tract of land out of Lots 12 & 13, Block 35, Santa Cruz Gardens Unit No. 2, located at 2200 Ramseyer Road, as requested by SDI Engineering, Inc.
- D. Consider the Preliminary Plat of University Village on 10<sup>th</sup> Subdivision, being a 34.56 acre tract being part or portion of Lot 1, 2, and 3, Lomas Y Lagos Subdivision, located on the east side of 10th Street (SH 336), and south of University Drive (SH 107), as requested by Rio Delta Engineering, Inc.