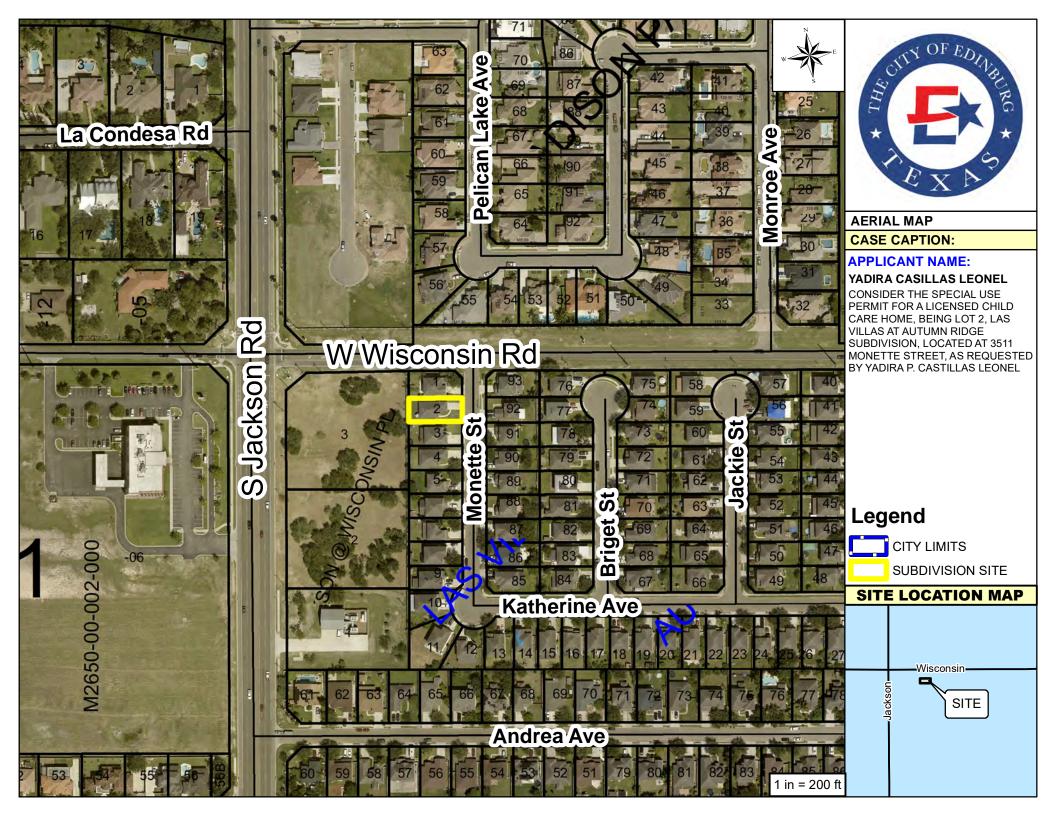

#### **AGENDA ITEM:**

Hold Public Hearing and Consider the Special Use Permit for a Licensed Child Care Home, being Lot 2, Las Villas at Autumn Ridge Subdivision, located at 3511 Monette Street, as requested by Yadira P. Castillas Leonel [Planning & Zoning – Kimberly Mendoza, Director of Planning & Zoning]

#### **DESCRIPTION / SCOPE**:

The property is located on the west side of Monette Street, approximately 85 ft. south of West Wisconsin Road and currently has a home on the property. The tract has 50 ft. of frontage along Monette Street and a depth of 110.32 ft. for a tract size of 5,516 sq. ft. The approval of the Special Use Permit will allow for a Licensed Child Care Home.

The property is currently zoned Neighborhood Conservation 5 (NC 5) District. The surrounding zoning in the area is Neighborhood Conservation 7.1 (NC 7.1) District to the north, Neighborhood Conservation 5 (NC 5) District to the south and east and Commercial General (CG) District to the west. The surrounding area consists of residential and commercial uses.