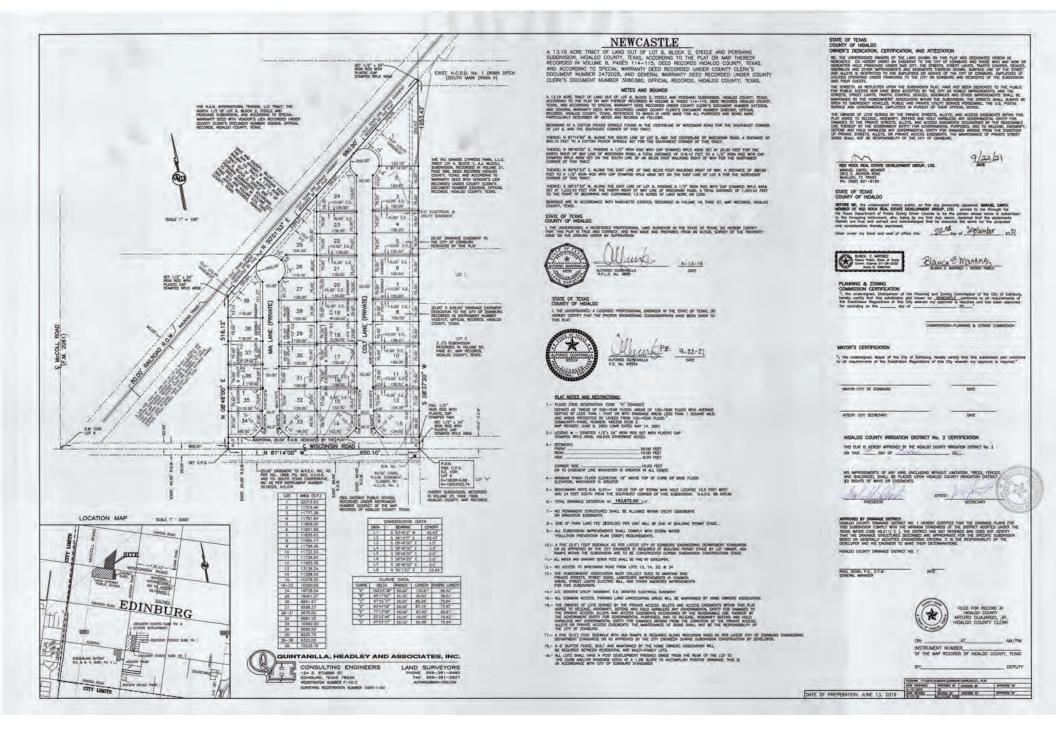

#### 9. **CONSENT AGENDA**

- A. Consider the Final Plat of Newcastle Subdivision, being a 9.63 acre tract of land out of Lot 8, Block 2, Steele and Pershing Subdivision, located at the northeast corner of Wisconsin Road, as requested by Quintanilla, Headley, and Associates, Inc.
- B. Consider the Final Plat for Queens Court Subdivision, being a 2.64 acre tract out of Lot 6, Block 2, Steele and Pershing Subdivision, located at 2701 West Wisconsin Road, as requested by Quintanilla, Headley and Associates, Inc.