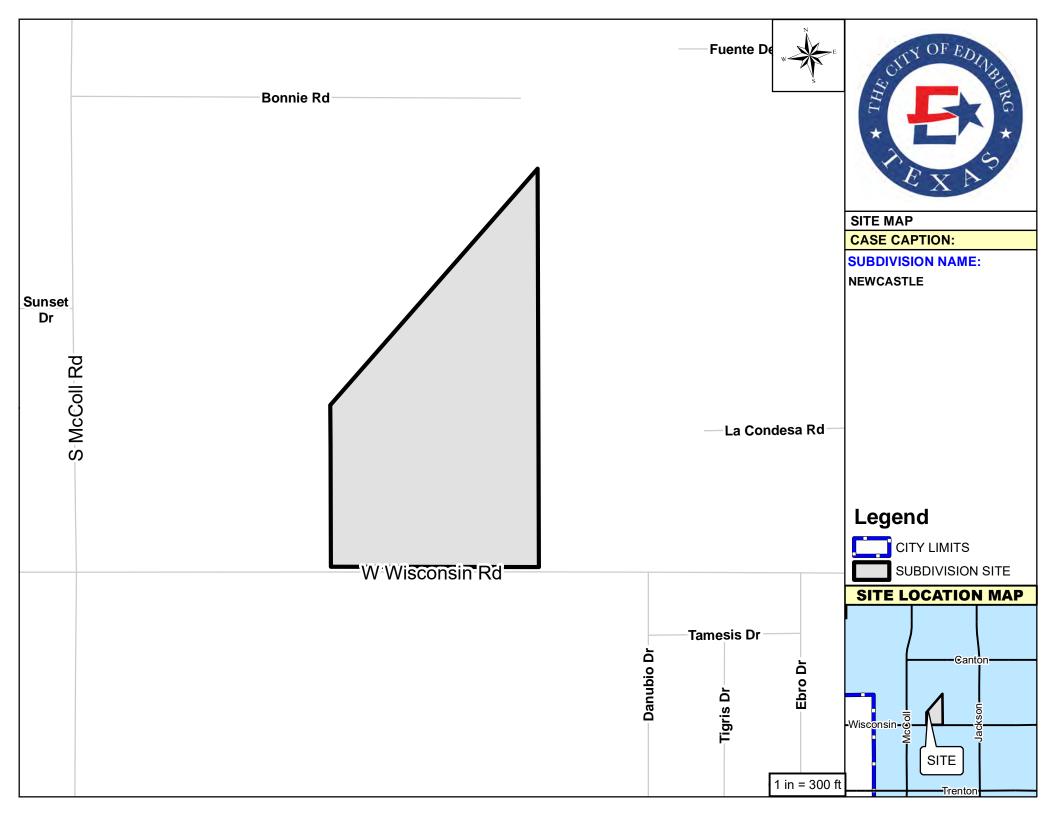

#### 9. **CONSENT AGENDA**

- A. Consider the Final Plat of Newcastle Subdivision, being a 9.63 acre tract of land out of Lot 8, Block 2, Steele and Pershing Subdivision, located at the northeast corner of Wisconsin Road, as requested by Quintanilla, Headley, and Associates, Inc.
- B. Consider the Final Plat for Queens Court Subdivision, being a 2.64 acre tract out of Lot 6, Block 2, Steele and Pershing Subdivision, located at 2701 West Wisconsin Road, as requested by Quintanilla, Headley and Associates, Inc.