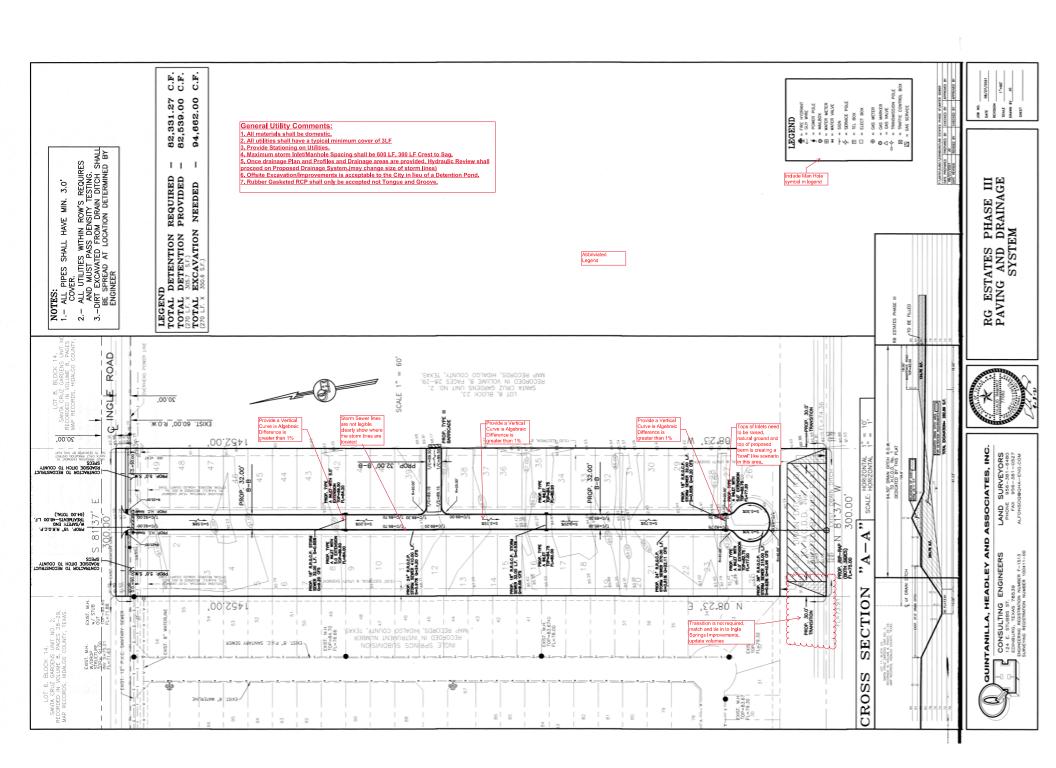

#### 7. **SUBDIVISIONS (PLATS)**

- A. Consider the Preliminary Plat of Carmen Avila Subdivision Phase 5, being a 33.13 acre tract out of Tract 156, San Salvador Del Tule Grant, located at 8600 North Alamo Road, as requested by Quintanilla, Headley and Associates, Inc.
- B. Consider the Preliminary Plat of RG Estates Phase III, being a 10 acre tract out of Lot 7, Block 23, Santa Cruz Gardens Unit No. 2, located at 4100 East Ingle Road, as requested by Quintanilla, Headley and Associates, Inc.
- C. Consider the Preliminary Plat of Cole Crossing Subdivision, being an 18 acre tract of land out of Lots 12 & 13, Block 35, Santa Cruz Gardens Unit No. 2, located at 2200 Ramseyer Road, as requested by SDI Engineering, Inc.
- D. Consider the Preliminary Plat of University Village on 10<sup>th</sup> Subdivision, being a 34.56 acre tract being part or portion of Lot 1, 2, and 3, Lomas Y Lagos Subdivision, located on the east side of 10th Street (SH 336), and south of University Drive (SH 107), as requested by Rio Delta Engineering, Inc.