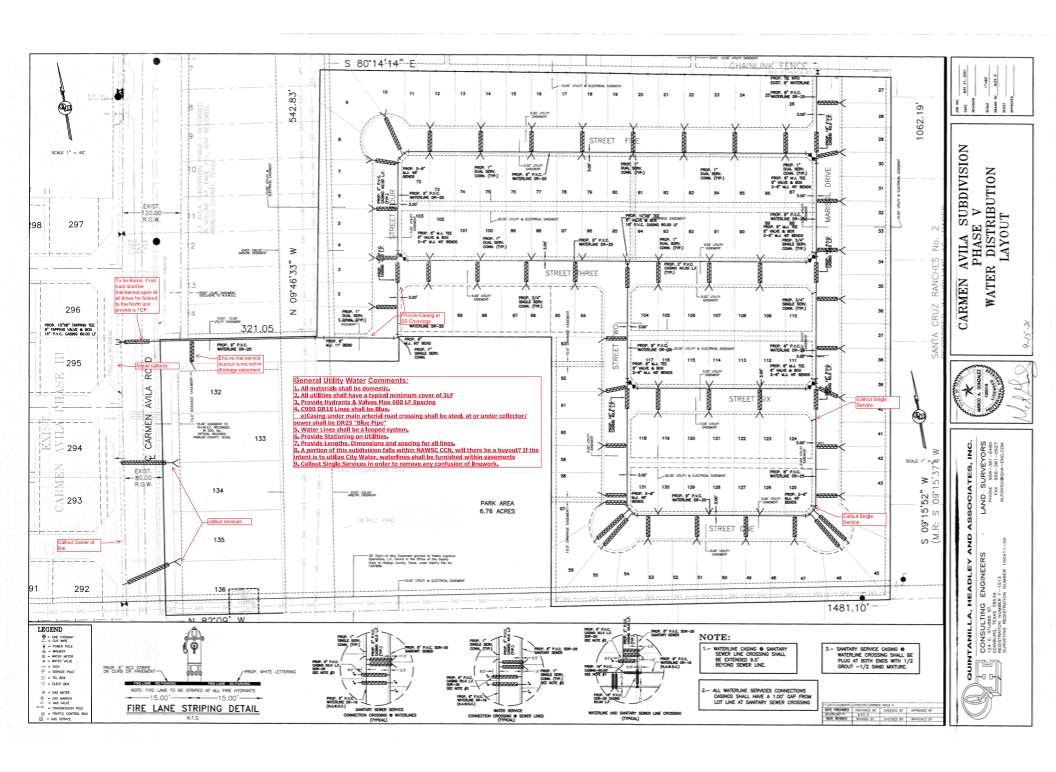

#### 7. **SUBDIVISIONS (PLATS)**

- A. Consider the Preliminary Plat of Carmen Avila Subdivision Phase 5, being a 33.13 acre tract out of Tract 156, San Salvador Del Tule Grant, located at 8600 North Alamo Road, as requested by Quintanilla, Headley and Associates, Inc.
- B. Consider the Preliminary Plat of RG Estates Phase III, being a 10 acre tract out of Lot 7, Block 23, Santa Cruz Gardens Unit No. 2, located at 4100 East Ingle Road, as requested by Quintanilla, Headley and Associates, Inc.
- C. Consider the Preliminary Plat of Cole Crossing Subdivision, being an 18 acre tract of land out of Lots 12 & 13, Block 35, Santa Cruz Gardens Unit No. 2, located at 2200 Ramseyer Road, as requested by SDI Engineering, Inc.
- D. Consider the Preliminary Plat of University Village on 10<sup>th</sup> Subdivision, being a 34.56 acre tract being part or portion of Lot 1, 2, and 3, Lomas Y Lagos Subdivision, located on the east side of 10th Street (SH 336), and south of University Drive (SH 107), as requested by Rio Delta Engineering, Inc.