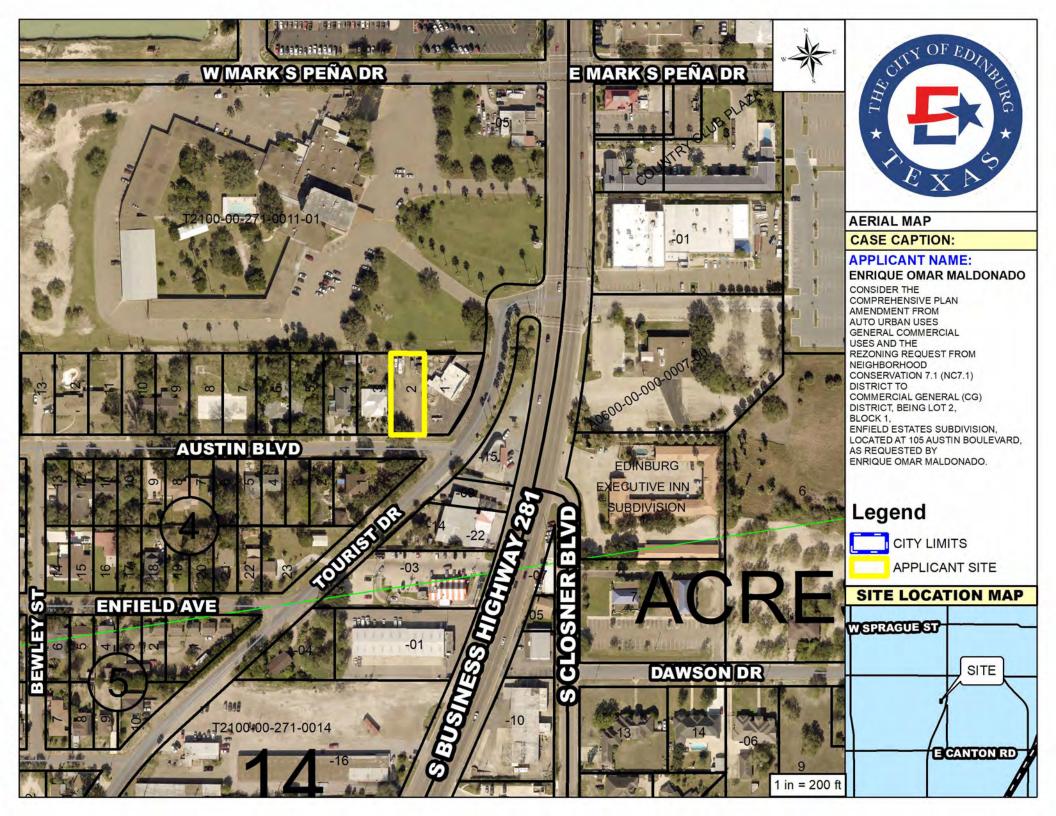

#### **DESCRIPTION / SCOPE**:

The property is located at the north side of Austin Boulevard, approximately 100 ft. west of South Tourist Drive and is currently vacant. The tract has 70 ft. of frontage along Austin Boulevard and 170 ft. of depth for a tract size of 11,900 sq. ft. The requested zoning designation allows for commercial uses on the subject property. The applicant is requesting the change of zone to accommodate a parking area that is part of a planned expansion to the Cubby Hole Bar & Grill.

The property is currently zoned Neighborhood Conservation 7.1 (NC7.1) District. Adjacent zoning is Commercial General (CG) District to the north and east, Neighborhood Conservation 5 (NC5) District to the south, and Neighborhood Conservation 7.1 (NC7.1) District to the west. The surrounding land uses consist of single-family residential and commercial uses. The future land use designation is Auto Urban.

Staff mailed a notice of the public hearing before to 36 neighboring property owners and received one comment in favor and none against this request at the time of the report.

**ATTACHMENTS:** Aerial Photo

Map

Future Land Use Map

Photo of site Exhibits