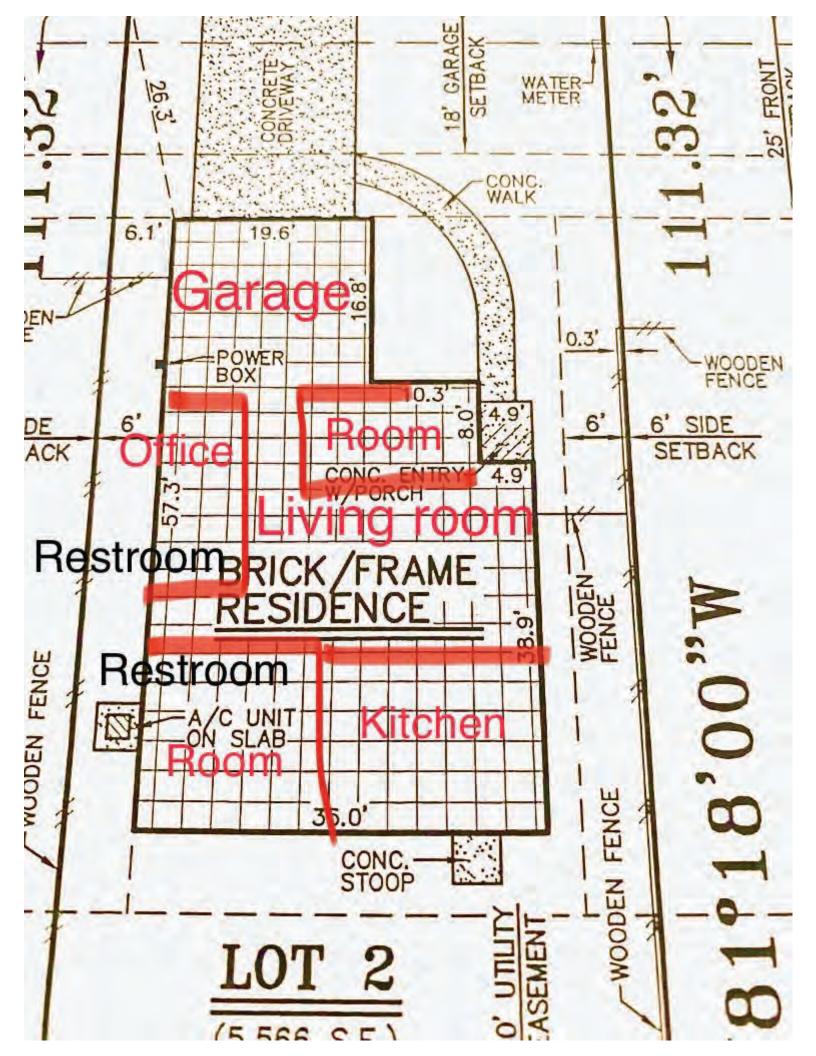

#### **DESCRIPTION / SCOPE**:

The property is located on the west side of Monette Street, approximately 85 ft. south of West Wisconsin Road and currently has a home on the property. The tract has 50 ft. of frontage along Monette Street and a depth of 110.32 ft. for a tract size of 5,516 sq. ft. The approval of the Special Use Permit will allow for a Licensed Child Care Home.

**LOCATION:** Located at 3511 Monette Street

**LOT/TRACT SIZE:** 5516 square feet

**CURRENT USE OF PROPERTY:** Residential / Licensed Child Care Home

**PROPOSED USE OF PROPERTY:** Licensed Child Care Home