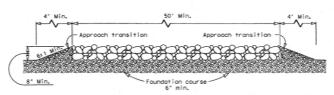

TRUCTION DRAWINGS, BUT NOT LESS THAN 50 FEET.
- 2.- THICKNESS SHALL BE NOT LESS THAN 8 INCHES.
- 3.- WIOTH SHALL BE NOT LESS THAN FULL WIDTH OF ALL POINTS OF INGRESS OR EGRESS.
- 4.— STABILIZATION FOR OTHER AREAS HAVE THE SAME AGGREGATE THICKNESS AND WIDTH REQUIREMENTS AS THE STABILIZED CONSTRUCTION EXIT, UNLESS OTHERWISE SHOWN ON THE CONSTRUCTION DRAWNOS.
- 6.- SEE STANDARD SPECIFICATION FOR STABILIZED CONSTRUCTION EXIT.
- 7.- STABILIZED CONSTRUCTION EXIT SHALL BE MAINTAINED FREE OF SEDIMENT FOR THE DURATION OF THE PROJECT.



#### STABILIZED CONSTRUCTION EXIT







CARMEN AVILA
SUBDIVISION PHASE V
EROSION CONTROL PLAN AND
POLLUTION PREVENTION
DETAILS



ORS -6480 SURVEY 956-381-956-381-ATES, PHONE Ω

ENGINEERS HEADLEY CONSULTING 124 E. STUBBS ST. EDINBURG, TEXAS 71 REGISTRATION NUMB





#### PROF ILE

## CONSTRUCTION EXIT (TYPE 1)

- 1. The length of the type 1 construction exit shall be as indicated on the plans, but not less than 50'.
- 2. The coarse aggregate should be open graded with a size of 4" to 8".
- The approach transitions should be no steeper than 6:1 and constructed as directed by the Engineer.
- 4. The construction exit foundation course shall be flexible base, bituminous concrete, portland cement concrete or other material as approved by the Engineer.
- The construction exit shall be graded to allow drainage to a sediment trapping device.
- 6. The guidelines shown hereon are suggestions only and may be modified by the Engineer.



#### PLAN



#### PROF ILE

#### CONSTRUCTION EXIT (TYPE 2)

#### GENERAL NOTES

- The length of the type 2 construction exit