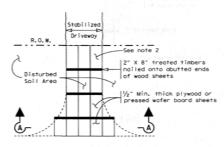

onstruction exit shall be as indicated on the plans, but not less than  $50^{\circ}$ .
- The treated timber planks shall be attached to the railroad ties with  $\frac{1}{2}$  x 6° min. log bolts. Other fasteners may be used as approved by the Engineer.
- The treated timber planks shall be #2 grade min., and should be free from large and loose knots.
- 4. The approach transitions shall be no steeper than 6:1 and constructed as directed by the Engineer.
- The construction exit foundation course shall be flexible base, bituminous concrete, portland cement concrete or other material as approved by the Engineer.
- 6. The construction exit should be graded to allow drainage to a sediment trapping device.
- 7. The guidelines shown hereon are suggestions only and may be modified by the Engineer.



Paved Roadway

#### PLAN



#### SECTION A-A

#### CONSTRUCTION EXIT (TYPE 3)

#### GENERAL NOTES

- The length of the type 3 construction exit shall be as shown on the plans, or as directed by the Engineer.
- The type 3 construction exit may be constructed from open graded crushed stone with a size of two to four inches spread a min. of 4" thick to the limits shown on the plans.
- The treated timber planks shall be #2 grade min., and should be free from large and loose knots.
- The guidelines shown hereon are suggestions only and may be modified by the Engineer.

Texas Department of Transportation Design Division Standard

TEMPORARY EROSION. SEDIMENT AND WATER POLLUTION CONTROL MEASURES

CONSTRUCTION EXITS

EC(3)-93

| rale ec393.dgn   | ow Tx00 | DO: HEJ | Den 83 DK1 |
|---------------