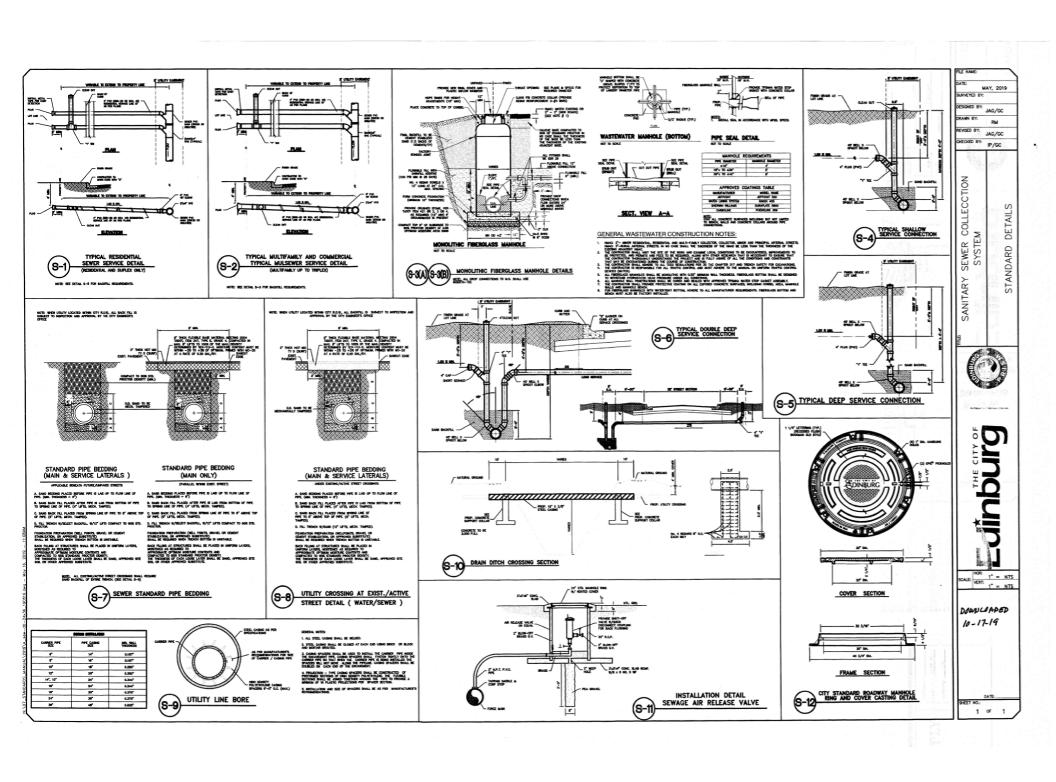

construction exit may be constructed from open graded crushed stone with a size of two to four inches spread a min. of 4" thick to the limits shown on the plans.
- The treated timber planks shall be #2 grade min., and should be free from large and loose knots.
- The guidelines shown hereon are suggestions only and may be modified by the Engineer.

Texas Department of Transportation Design Division Standard

TEMPORARY EROSION. SEDIMENT AND WATER POLLUTION CONTROL MEASURES

CONSTRUCTION EXITS

EC(3)-93

| rale ec393.dgn   | ow Tx00 | DO: HEJ | Den 83 DK1 |
|------------------|---------|---------|------------|
| ☼Tx00T June 1993 | CONT S  | ET JOB  | . HODHRAY  |
| REVISIONS "      |         | -       |            |
|                  | DIST    | country | 94001 NO   |

and the state of t













Edinburg Planning & Zoning Department 415 W. University Drug Edinburg, Texas 78539

(956) 388-8202

# **Subdivision Application**

| Date: August 30, 2021                                                                                                                                                                                                | equest Type: Preliminary Plat Final Plat                                                                                                                                                                                                                                                                                                                                                                                |
|-------------------------------