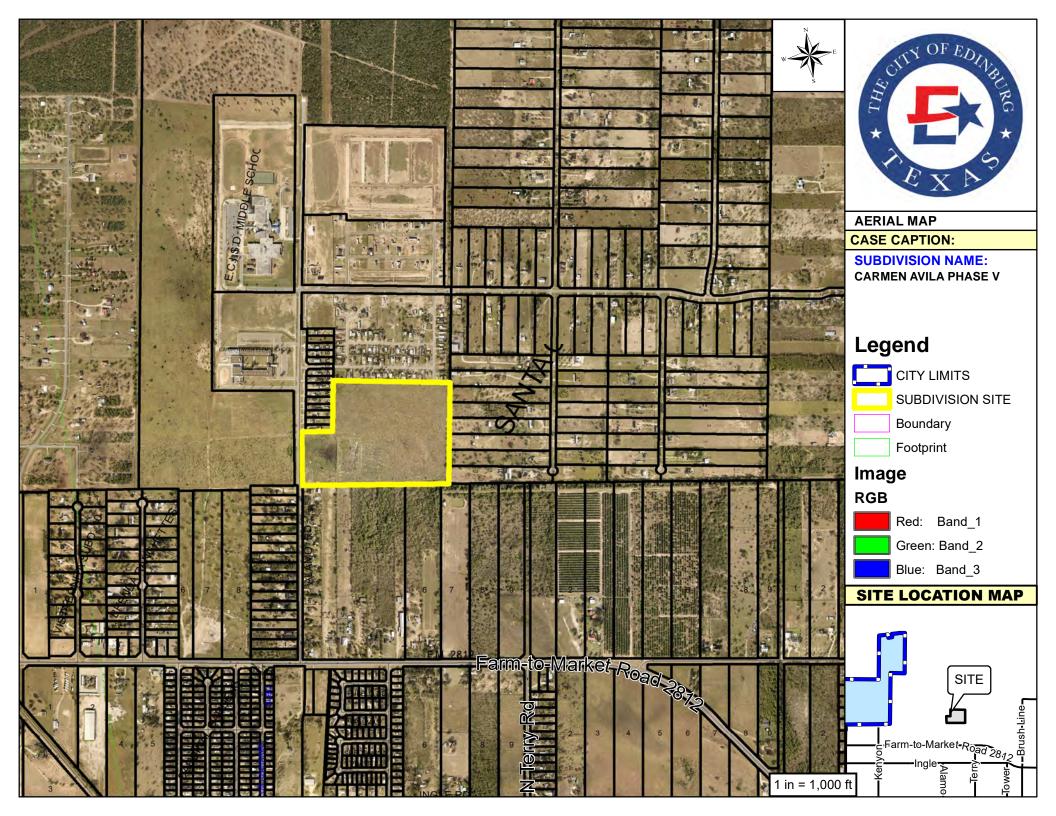

#### 7. **SUBDIVISIONS (PLATS)**

- A. Consider the Preliminary Plat of Carmen Avila Subdivision Phase 5, being a 33.13 acre tract out of Tract 156, San Salvador Del Tule Grant, located at 8600 North Alamo Road, as requested by Quintanilla, Headley and Associates, Inc.
- B. Consider the Preliminary Plat of RG Estates Phase III, being a 10 acre tract out of Lot 7, Block 23, Santa Cruz Gardens Unit No. 2, located at 4100 East Ingle Road, as requested by Quintanilla, Headley and Associates, Inc.
- C. Consider the Preliminary Plat of Cole Crossing Subdivision, being an 18 acre tract of land out of Lots 12 & 13, Block 35, Santa Cruz Gardens Unit No. 2, located at 2200 Ramseyer Road, as requested by SDI Engineering, Inc.
- D. Consider the Preliminary Plat of University Village on 10<sup>th</sup> Subdivision, being a 34.56 acre tract being part or portion of Lot 1, 2, and 3, Lomas Y Lagos Subdivision, located on the east side of 10th Street (SH 336), and south of University Drive (SH 107), as requested by Rio Delta Engineering, Inc.

#### **DESCRIPTION / SCOPE**:

The property is located at the north side of Austin Boulevard, approximately 100 ft. west of South Tourist Drive and is currently vacant. The tract has 70 ft. of frontage along Austin Boulevard and 170 ft. of depth for a tract size of 11,900 sq. ft. The requested zoning designation allows for commercial uses on the subject property. The applicant is requesting the change of zone to accommodate a parking area that is part of a planned expansion to the Cubby Hole Bar & Grill.

The property is currently zoned Neighborhood Conservation 7.1 (NC7.1) District. Adjacent zoning is Commercial General (CG) District to the north and east, Neighborhood Conservation 5 (NC5) District to the south, and Neighborhood Conservation 7.1 (NC7.1) District to the west. The surrounding land uses consist of single-family residential and commercial uses. The future land use designation is Auto Urban.