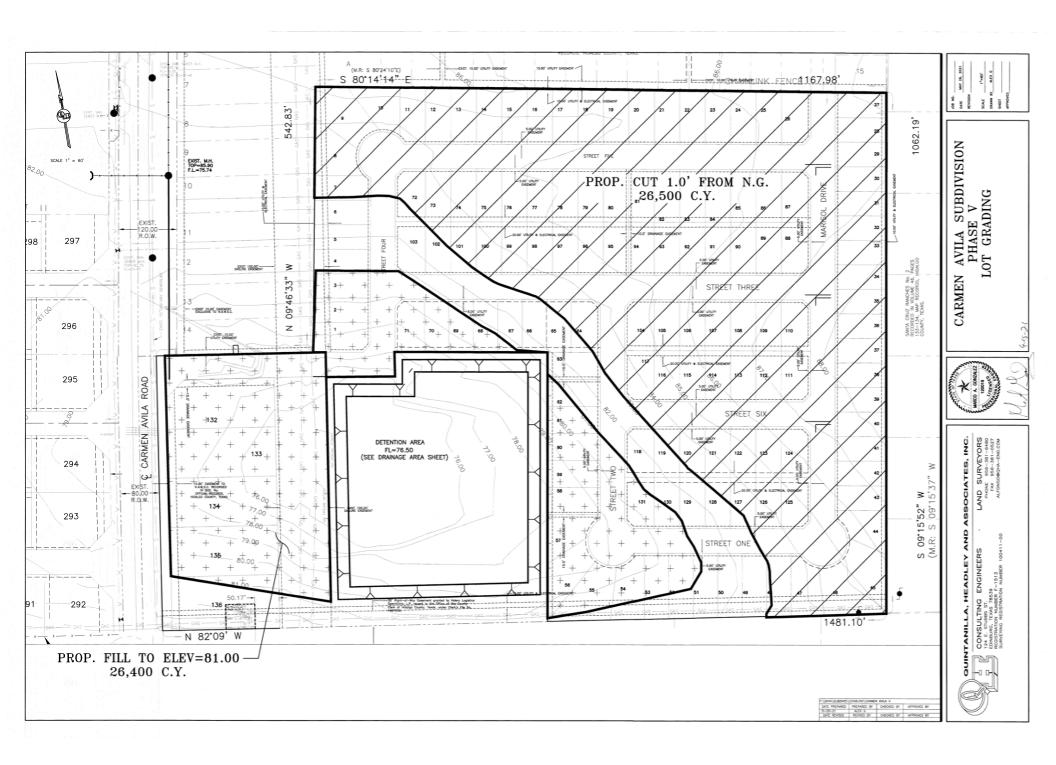

#### 7. **SUBDIVISIONS (PLATS)**

- A. Consider the Preliminary Plat of Carmen Avila Subdivision Phase 5, being a 33.13 acre tract out of Tract 156, San Salvador Del Tule Grant, located at 8600 North Alamo Road, as requested by Quintanilla, Headley and Associates, Inc.
- B. Consider the Preliminary Plat of RG Estates Phase III, being a 10 acre tract out of Lot 7, Block 23, Santa Cruz Gardens Unit No. 2, located at 4100 East Ingle Road, as requested by Quintanilla, Headley and Associates, Inc.
- C. Consider the Preliminary Plat of Cole Crossing Subdivision, being an 18 acre tract of land out of Lots 12 & 13, Block 35, Santa Cruz Gardens Unit No. 2, located at 2200 Ramseyer Road, as requested by SDI Engineering, Inc.
- D. Consider the Preliminary Plat of University Village on 10<sup>th</sup> Subdivision, being a 34.56 acre tract being part or portion of Lot 1, 2, and 3, Lomas Y Lagos Subdivision, located on the east side of 10th Street (SH 336), and south of University Drive (SH 107), as requested by Rio Delta Engineering, Inc.