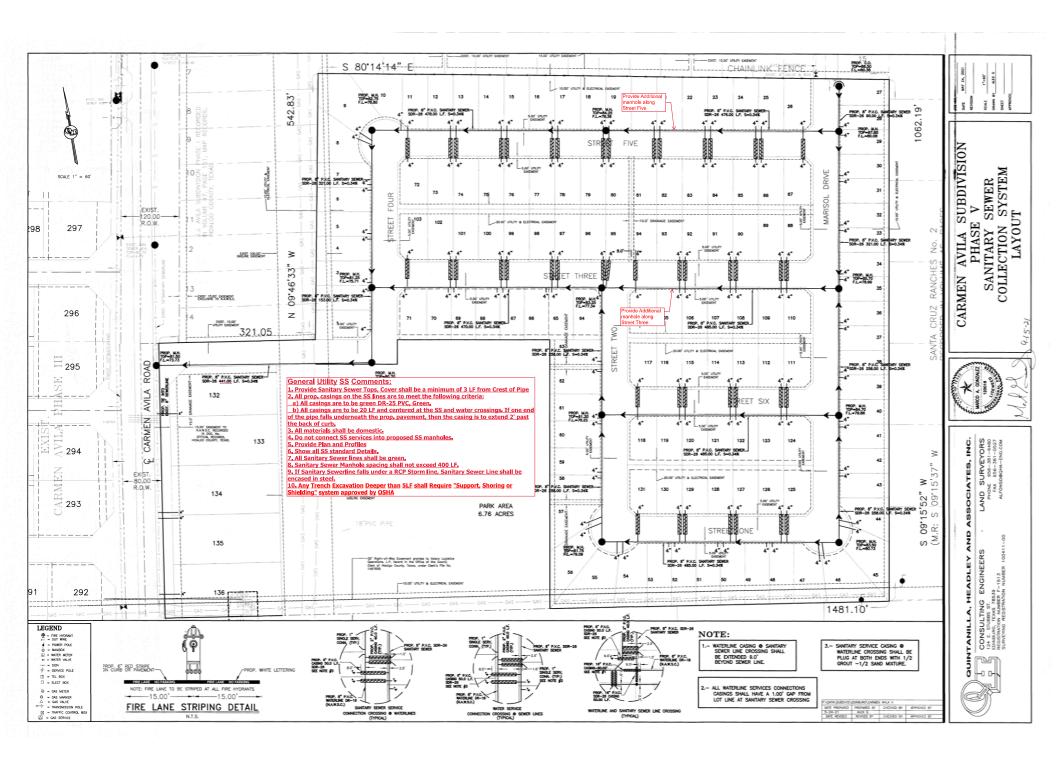

#### 7. **SUBDIVISIONS (PLATS)**

- A. Consider the Preliminary Plat of Carmen Avila Subdivision Phase 5, being a 33.13 acre tract out of Tract 156, San Salvador Del Tule Grant, located at 8600 North Alamo Road, as requested by Quintanilla, Headley and Associates, Inc.
- B. Consider the Preliminary Plat of RG Estates Phase III, being a 10 acre tract out of Lot 7, Block 23, Santa Cruz Gardens Unit No. 2, located at 4100 East Ingle Road, as requested by Quintanilla, Headley and Associates, Inc.
- C. Consider the Preliminary Plat of Cole Crossing Subdivision, being an 18 acre tract of land out of Lots 12 & 13, Block 35, Santa Cruz Gardens Unit No. 2, located at 2200 Ramseyer Road, as requested by SDI Engineering, Inc.
- D. Consider the Preliminary Plat of University Village on 10<sup>th</sup> Subdivision, being a 34.56 acre tract being part or portion of Lot 1, 2, and 3, Lomas Y Lagos Subdivision, located on the east side of 10th Street (SH 336), and south of University Drive (SH 107), as requested by Rio Delta Engineering, Inc.