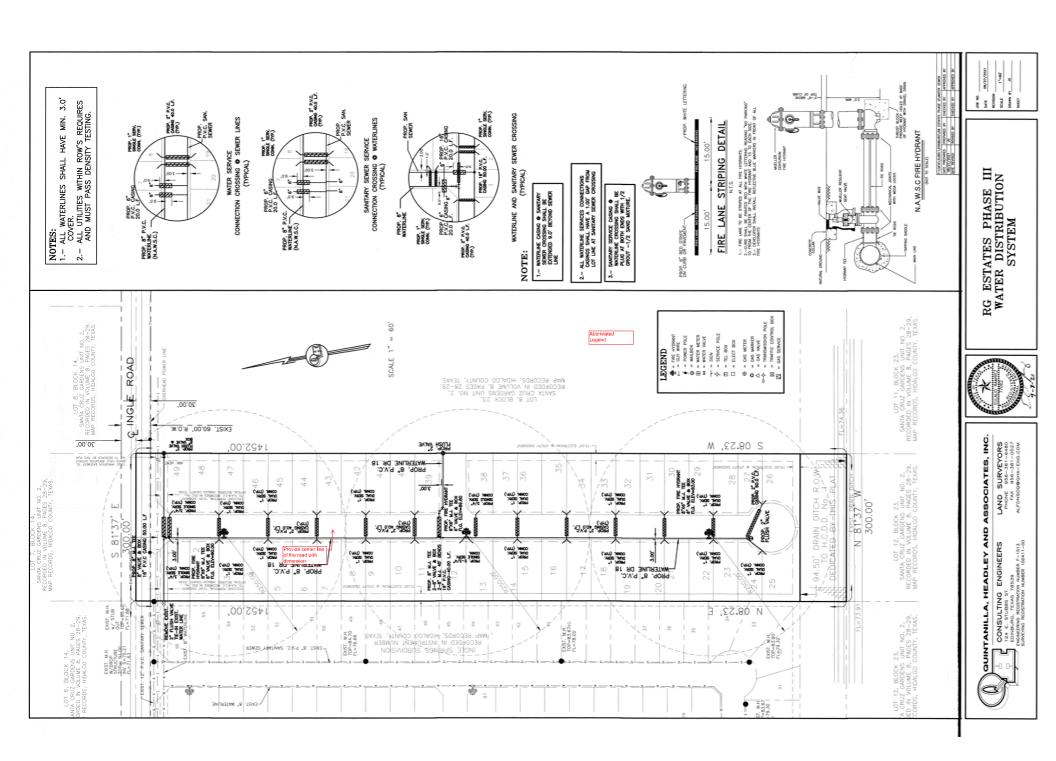

#### 7. **SUBDIVISIONS (PLATS)**

- A. Consider the Preliminary Plat of Carmen Avila Subdivision Phase 5, being a 33.13 acre tract out of Tract 156, San Salvador Del Tule Grant, located at 8600 North Alamo Road, as requested by Quintanilla, Headley and Associates, Inc.
- B. Consider the Preliminary Plat of RG Estates Phase III, being a 10 acre tract out of Lot 7, Block 23, Santa Cruz Gardens Unit No. 2, located at 4100 East Ingle Road, as requested by Quintanilla, Headley and Associates, Inc.
- C. Consider the Preliminary Plat of Cole Crossing Subdivision, being an 18 acre tract of land out of Lots 12 & 13, Block 35, Santa Cruz Gardens Unit No. 2, located at 2200 Ramseyer Road, as requested by SDI Engineering, Inc.
- D. Consider the Preliminary Plat of University Village on 10<sup>th</sup> Subdivision, being a 34.56 acre tract being part or portion of Lot 1, 2, and 3, Lomas Y Lagos Subdivision, located on the east side of 10th Street (SH 336), and south of University Drive (SH 107), as requested by Rio Delta Engineering, Inc.