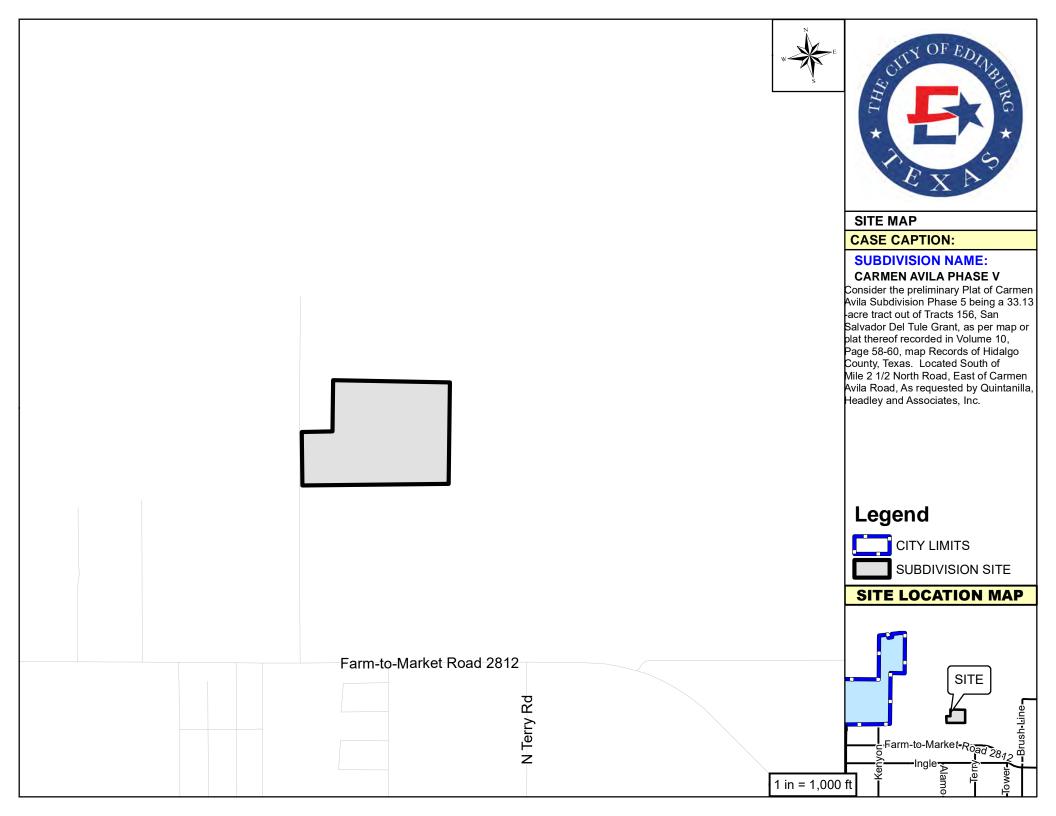

#### 7. **SUBDIVISIONS (PLATS)**

- A. Consider the Preliminary Plat of Carmen Avila Subdivision Phase 5, being a 33.13 acre tract out of Tract 156, San Salvador Del Tule Grant, located at 8600 North Alamo Road, as requested by Quintanilla, Headley and Associates, Inc.
- B. Consider the Preliminary Plat of RG Estates Phase III, being a 10 acre tract out of Lot 7, Block 23, Santa Cruz Gardens Unit No. 2, located at 4100 East Ingle Road, as requested by Quintanilla, Headley and Associates, Inc.
- C. Consider the Preliminary Plat of Cole Crossing Subdivision, being an 18 acre tract of land out of Lots 12 & 13, Block 35, Santa Cruz Gardens Unit No. 2, located at 2200 Ramseyer Road, as requested by SDI Engineering, Inc.
- D. Consider the Preliminary Plat of University Village on 10<sup>th</sup> Subdivision, being a 34.56 acre tract being part or portion of Lot 1, 2, and 3, Lomas Y Lagos Subdivision, located on the east side of 10th Street (SH 336), and south of University Drive (SH 107), as requested by Rio Delta Engineering, Inc.