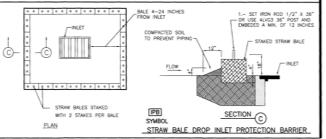

IS USED, SPACING OF POST MAY BE INCREASED TO 8 FEET MAX.

4.- SEE STANDARD SPECIFICATION FOR FILTER FABRIC FENCE.

WASHOUT DETAIL

### FILTER FABRIC FENCE





#### CONSTRUCTION NOTES:

- 1.- LENGTH SHALL BE AS SHOWN ON THE CONSTRUCTION DRAWINGS, BUT NOT LESS THAN 50 FEET.
- 2.- THICKNESS SHALL BE NOT LESS THAN 8 INCHES.
- 3.- WIOTH SHALL BE NOT LESS THAN FULL WIDTH OF ALL POINTS OF INGRESS OR EGRESS.
- 4.— STABILIZATION FOR OTHER AREAS HAVE THE SAME AGGREGATE THICKNESS AND WIDTH REQUIREMENTS AS THE STABILIZED CONSTRUCTION EXIT, UNLESS OTHERWISE SHOWN ON THE CONSTRUCTION DRAWNOS.
- 6.- SEE STANDARD SPECIFICATION FOR STABILIZED CONSTRUCTION EXIT.
- 7.- STABILIZED CONSTRUCTION EXIT SHALL BE MAINTAINED FREE OF SEDIMENT FOR THE DURATION OF THE PROJECT.



#### STABILIZED CONSTRUCTION EXIT







CARMEN AVILA
SUBDIVISION PHASE V
EROSION CONTROL PLAN AND
POLLUTION PREVENTION
DETAILS



ORS -6480 SURVEY 956-381-956-381-ATES, PHONE Ω

ENGINEERS HEADLEY CONSULTING 124 E. STUBBS ST. EDINBURG, TEXAS 71 REGISTRATION NUMB





#### PROF ILE

## CONSTRUCTION EXIT (TYPE 1)

- 1. The length of the type 1 construction exit shall be as indicated on the plans, but not less than 50'.
- 2. The coarse aggregate should be open graded with a size of 4" to 8".
- The approach transitions should be no steeper than 6:1 and constructed as directed by the Engineer.
- 4. The construction exit foundation course shall be flexible base, bituminous concrete, portland cement concrete or other material as approved by the Engineer.
- The construction exit shall be graded to allow drainage to a sediment trappin