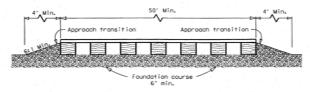

381-956-381-ATES, PHONE Ω

ENGINEERS HEADLEY CONSULTING 124 E. STUBBS ST. EDINBURG, TEXAS 71 REGISTRATION NUMB





#### PROF ILE

## CONSTRUCTION EXIT (TYPE 1)

- 1. The length of the type 1 construction exit shall be as indicated on the plans, but not less than 50'.
- 2. The coarse aggregate should be open graded with a size of 4" to 8".
- The approach transitions should be no steeper than 6:1 and constructed as directed by the Engineer.
- 4. The construction exit foundation course shall be flexible base, bituminous concrete, portland cement concrete or other material as approved by the Engineer.
- The construction exit shall be graded to allow drainage to a sediment trapping device.
- 6. The guidelines shown hereon are suggestions only and may be modified by the Engineer.



#### PLAN



#### PROF ILE

#### CONSTRUCTION EXIT (TYPE 2)

#### GENERAL NOTES

- The length of the type 2 construction exit shall be as indicated on the plans, but not less than  $50^{\circ}$ .
- The treated timber planks shall be attached to the railroad ties with  $\frac{1}{2}$  x 6° min. log bolts. Other fasteners may be used as approved by the Engineer.
- The treated timber planks shall be #2 grade min., and should be free from large and loose knots.
- 4. The approach transitions shall be no steeper than 6:1 and constructed as directed by the Engineer.
- The construction exit foundation course shall be flexible base, bituminous concrete, portland cement concrete or other material as approved by the Engineer.
- 6. The construction exit should be graded to allow drainage to a sediment trapping de