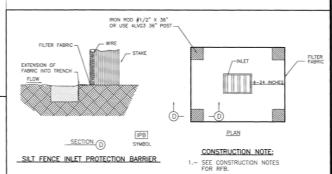

NG IS USED, SPACING OF POST MAY BE INCREASED TO 8 FEET MAX.

4.- SEE STANDARD SPECIFICATION FOR FILTER FABRIC FENCE.

WASHOUT DETAIL

### FILTER FABRIC FENCE





#### CONSTRUCTION NOTES:

- 1.- LENGTH SHALL BE AS SHOWN ON THE CONSTRUCTION DRAWINGS, BUT NOT LESS THAN 50 FEET.
- 2.- THICKNESS SHALL BE NOT LESS THAN 8 INCHES.
- 3.- WIOTH SHALL BE NOT LESS THAN FULL WIDTH OF ALL POINTS OF INGRESS OR EGRESS.
- 4.— STABILIZATION FOR OTHER AREAS HAVE THE SAME AGGREGATE THICKNESS AND WIDTH REQUIREMENTS AS THE STABILIZED CONSTRUCTION EXIT, UNLESS OTHERWISE SHOWN ON THE CONSTRUCTION DRAWNOS.
- 6.- SEE STANDARD SPECIFICATION FOR STABILIZED CONSTRUCTION EXIT.
- 7.- STABILIZED CONSTRUCTION EXIT SHALL BE MAINTAINED FREE OF SEDIMENT FOR THE DURATION OF THE PROJECT.



#### STABILIZED CONSTRUCTION EXIT







CARMEN AVILA
SUBDIVISION PHASE V
EROSION CONTROL PLAN AND
POLLUTION PREVENTION
DETAILS



ORS -6480 SURVEY 956-381-956-381-ATES, PHONE Ω

ENGINEERS HEADLEY CONSULTING 124 E. STUBBS ST. EDINBURG, TEXAS 71 REGISTRATION NUMB





#### PROF ILE

## CONSTRUCTION EXIT (TYPE 1)

- 1. The length of the type 1 construction exit shall be as indicated on the plans, but not less than 50'.
- 2. The coarse aggregate should be open graded with a size of 4" to 8".
- The approach transitions should be no steeper than 6:1 and constructed as directed by the Engineer.
- 4. The construction exit foundation course shall be flexible base, bituminous concrete, portland cement concrete or other material as approved by the Engineer.
- The construction exit shall be graded to allow drainage to a sediment trapp