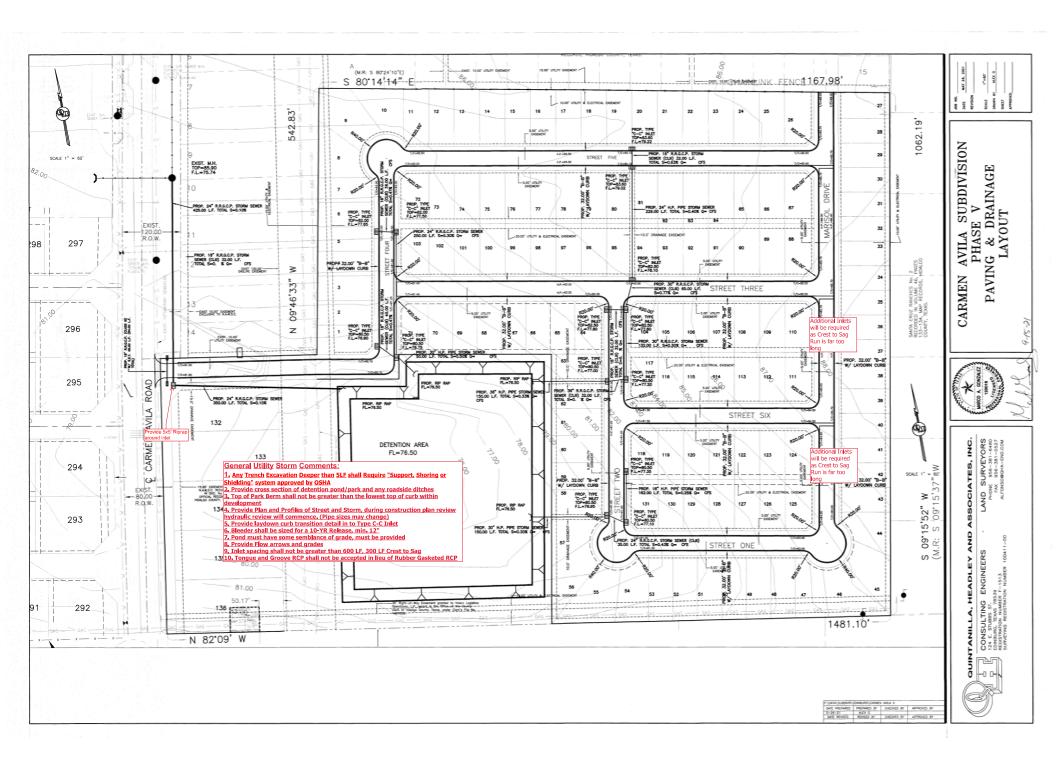

#### 7. **SUBDIVISIONS (PLATS)**

- A. Consider the Preliminary Plat of Carmen Avila Subdivision Phase 5, being a 33.13 acre tract out of Tract 156, San Salvador Del Tule Grant, located at 8600 North Alamo Road, as requested by Quintanilla, Headley and Associates, Inc.
- B. Consider the Preliminary Plat of RG Estates Phase III, being a 10 acre tract out of Lot 7, Block 23, Santa Cruz Gardens Unit No. 2, located at 4100 East Ingle Road, as requested by Quintanilla, Headley and Associates, Inc.
- C. Consider the Preliminary Plat of Cole Crossing Subdivision, being an 18 acre tract of land out of Lots 12 & 13, Block 35, Santa Cruz Gardens Unit No. 2, located at 2200 Ramseyer Road, as requested by SDI Engineering, Inc.
- D. Consider the Preliminary Plat of University Village on 10<sup>th</sup> Subdivision, being a 34.56 acre tract being part or portion of Lot 1, 2, and 3, Lomas Y Lagos Subdivision, located on the east side of 10th Street (SH 336), and south of University Drive (SH 107), as requested by Rio Delta Engineering, Inc.