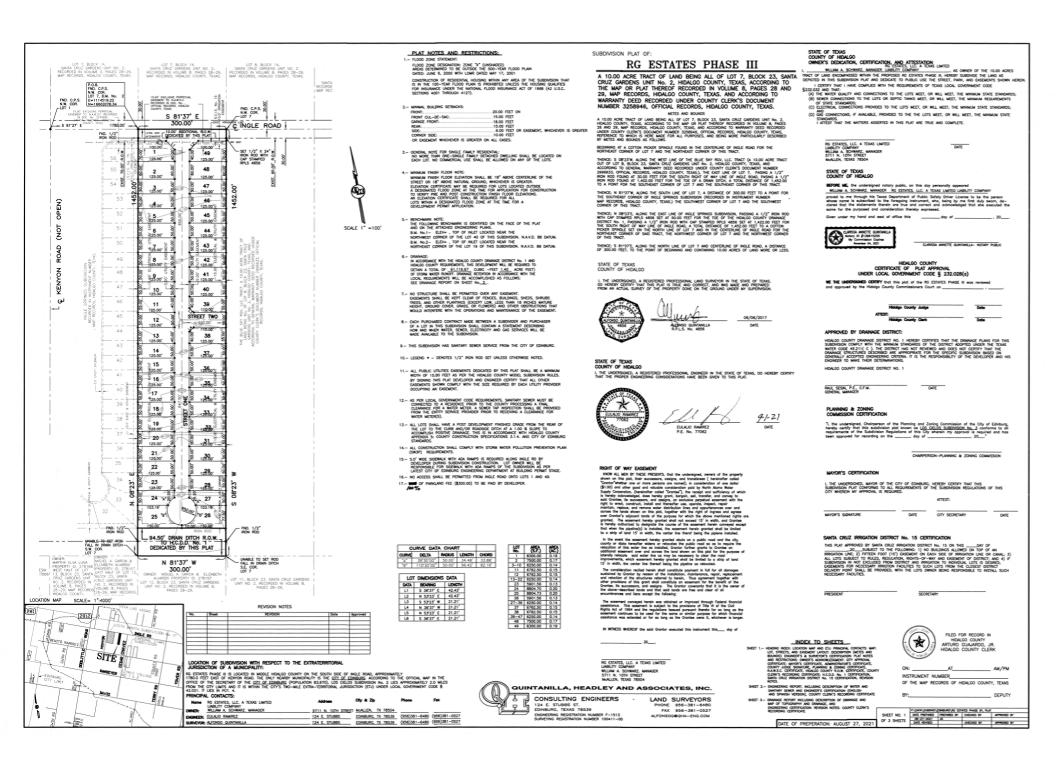

#### 7. **SUBDIVISIONS (PLATS)**

- A. Consider the Preliminary Plat of Carmen Avila Subdivision Phase 5, being a 33.13 acre tract out of Tract 156, San Salvador Del Tule Grant, located at 8600 North Alamo Road, as requested by Quintanilla, Headley and Associates, Inc.
- B. Consider the Preliminary Plat of RG Estates Phase III, being a 10 acre tract out of Lot 7, Block 23, Santa Cruz Gardens Unit No. 2, located at 4100 East Ingle Road, as requested by Quintanilla, Headley and Associates, Inc.
- C. Consider the Preliminary Plat of Cole Crossing Subdivision, being an 18 acre tract of land out of Lots 12 & 13, Block 35, Santa Cruz Gardens Unit No. 2, located at 2200 Ramseyer Road, as requested by SDI Engineering, Inc.
- D. Consider the Preliminary Plat of University Village on 10<sup>th</sup> Subdivision, being a 34.56 acre tract being part or portion of Lot 1, 2, and 3, Lomas Y Lagos Subdivision, located on the east side of 10th Street (SH 336), and south of University Drive (SH 107), as requested by Rio Delta Engineering, Inc.

#### 8. **SUBDIVISIONS (VARIANCES)**

A. Consider Variance Request to the City's Unified Development Code (UDC) as follows: 1) Section 7.502 (C) Streets and Rights of Way, Perimeter Streets; Pavement or Fee in Lieu Required and 2) Section 8.213 Sidewalks, RG Estates Phase III Subdivision, a 10 acre tract being all of Lot 7, Block 23, Santa Cruz Gardens Unit No. 2 Subdivision, located at 4120 East Ingle Road, as requested by Quintanilla, Headley and Associates, Inc.