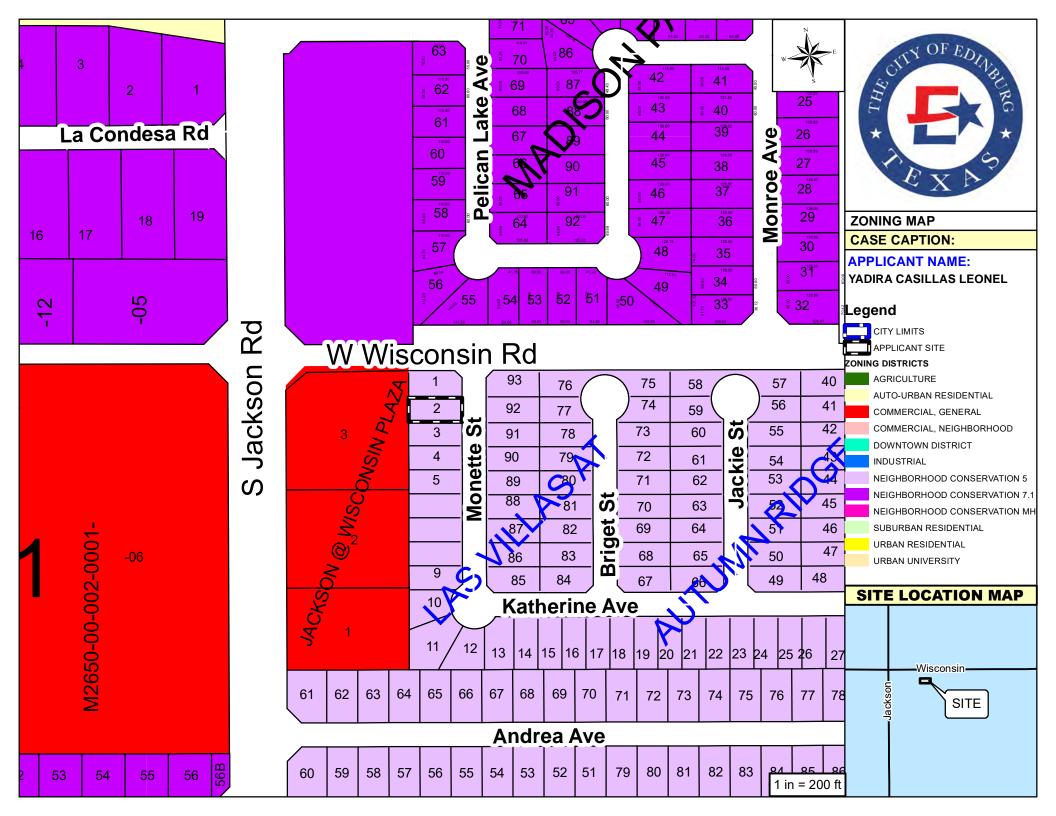

#### **AGENDA ITEM:**

Hold Public Hearing and Consider the Special Use Permit for a Licensed Child Care Home, being Lot 2, Las Villas at Autumn Ridge Subdivision, located at 3511 Monette Street, as requested by Yadira P. Castillas Leonel [Planning & Zoning – Kimberly Mendoza, Director of Planning & Zoning]

The property is currently zoned Neighborhood Conservation 5 (NC 5) District. The surrounding zoning in the area is Neighborhood Conservation 7.1 (NC 7.1) District to the north, Neighborhood Conservation 5 (NC 5) District to the south and east and Commercial General (CG) District to the west. The surrounding area consists of residential and commercial uses.