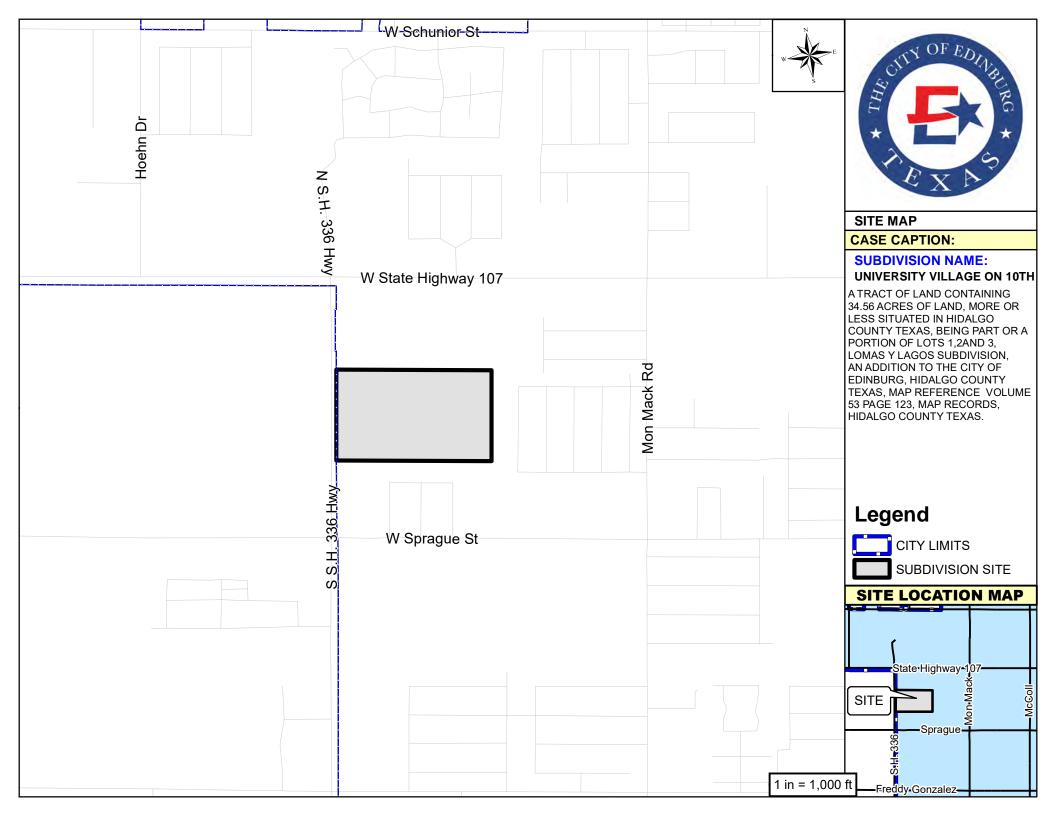

#### 7. **SUBDIVISIONS (PLATS)**

- A. Consider the Preliminary Plat of Carmen Avila Subdivision Phase 5, being a 33.13 acre tract out of Tract 156, San Salvador Del Tule Grant, located at 8600 North Alamo Road, as requested by Quintanilla, Headley and Associates, Inc.
- B. Consider the Preliminary Plat of RG Estates Phase III, being a 10 acre tract out of Lot 7, Block 23, Santa Cruz Gardens Unit No. 2, located at 4100 East Ingle Road, as requested by Quintanilla, Headley and Associates, Inc.
- C. Consider the Preliminary Plat of Cole Crossing Subdivision, being an 18 acre tract of land out of Lots 12 & 13, Block 35, Santa Cruz Gardens Unit No. 2, located at 2200 Ramseyer Road, as requested by SDI Engineering, Inc.
- D. Consider the Preliminary Plat of University Village on 10<sup>th</sup> Subdivision, being a 34.56 acre tract being part or portion of Lot 1, 2, and 3, Lomas Y Lagos Subdivision, located on the east side of 10th Street (SH 336), and south of University Drive (SH 107), as requested by Rio Delta Engineering, Inc.