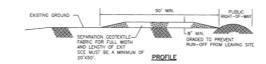

ING.COM





















- FILTER CLOTH TO BE FASTENED SECURELY TO WOVEN WIRE FENCE, WITH TIES SPACED EVERY 24 INCHES AT TOP AND MIDSECTION.
- 4.— MINIMUM HEIGHT OF FILTER SHOULD BE 18 INCHES AND A MAXIMUM OF 36 INCHES ABOVE NATURAL GROUND.
- WHEN TWO SECTIONS OF FILTER CLOTH ADJOIN EACH OTHER THEY SHALL BE OVERLAPPED 6 INCHES AT THE 1/2" IRON ROD OR 4LVG3 36" POSTS, AND FOLDED.
- 6.- SEE STANDARD SPECIFICATION FOR FILTER FABRIC BARRIER.



REINFORCED FILTER FABRIC BARRIER



1.—IRON ROD 1/2" X 36" OR USE 4LVG3 36" POST 10 BE SET AT MAX SPACING OF 3 FEET AND EMBEDDED A MINIMUM OF 8 INCHES. IF PREASSEMBLED FENCE WITH SUPPORT NETTING IS USED, SPACING OF POST MAY BE INCREASED TO 8 FEET MAX.

4.- SEE STANDARD SPECIFICATION FOR FILTER FABRIC FENCE.

WASHOUT DETAIL

### FILTER FABRIC FENCE





#### CONSTRUCTION NOTES:

- 1.- LENGTH SHALL BE AS SHOWN ON THE CONSTRUCTION DRAWINGS, BUT NOT LESS THAN 50 FEET.
- 2.- THICKNESS SHALL BE NOT LESS THAN 8 INCHES.
- 3.- WIOTH SHALL BE NOT LESS THAN FULL WIDTH OF ALL POINTS OF INGRESS OR EGRESS.
- 4.— STABILIZATION FOR OTHER AREAS HAVE THE SAME AGGREGATE THICKNESS AND WIDTH REQUIREMENTS AS THE STABILIZED CONSTRUCTION EXIT, UNLESS OTHERWISE SHOWN ON THE CONSTRUCTION DRAWNOS.
- 6.- SEE STANDARD SPECIFICATION FOR STABILIZED CONSTRUCTION EXIT.
- 7.- STABILIZED CONSTRUCTION EXIT SHALL BE MAINTAINED FREE OF SEDIMENT FOR THE DURATION OF THE PROJECT.



#### STABILIZED CONSTRUCTION EXIT







CARMEN AVILA
SUBDIVISION PHASE V
EROSION CONTROL PLAN AND
POLLUTION PREVENTION
DETAILS



ORS -6480 SURVEY 956-381-956-381-ATES, PHONE Ω

ENGINEERS HEADL