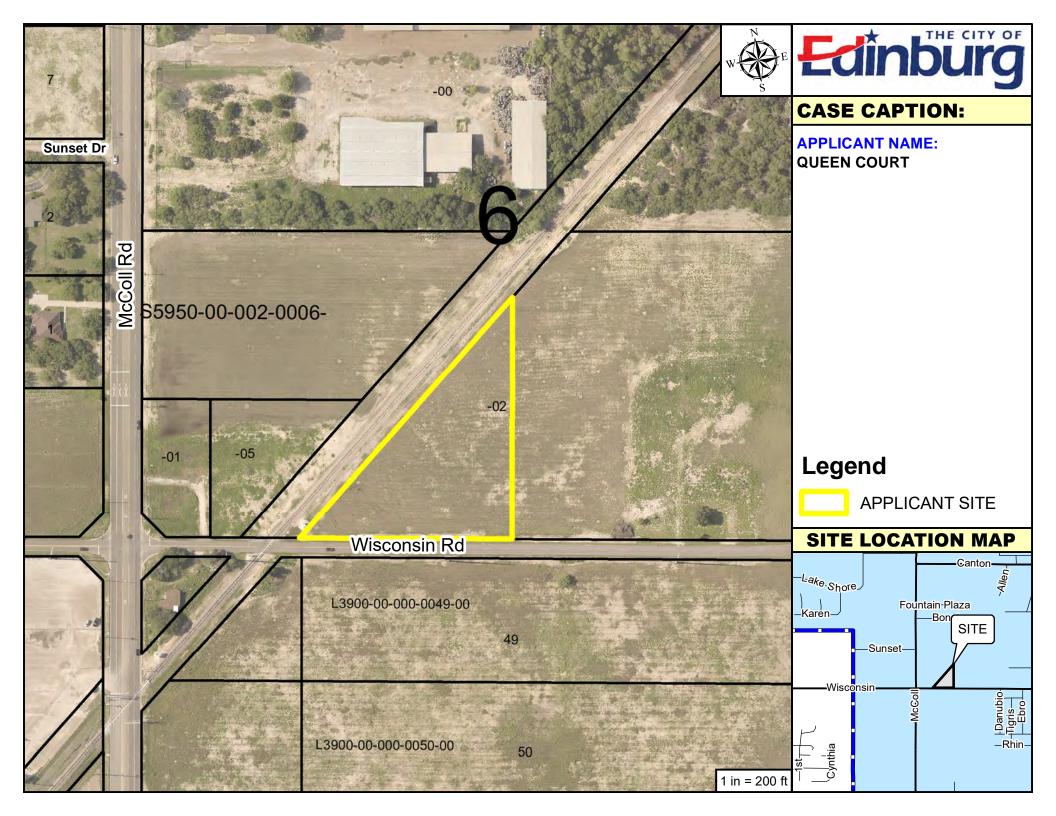

#### 9. **CONSENT AGENDA**

- A. Consider the Final Plat of Newcastle Subdivision, being a 9.63 acre tract of land out of Lot 8, Block 2, Steele and Pershing Subdivision, located at the northeast corner of Wisconsin Road, as requested by Quintanilla, Headley, and Associates, Inc.
- B. Consider the Final Plat for Queens Court Subdivision, being a 2.64 acre tract out of Lot 6, Block 2, Steele and Pershing Subdivision, located at 2701 West Wisconsin Road, as requested by Quintanilla, Headley and Associates, Inc.