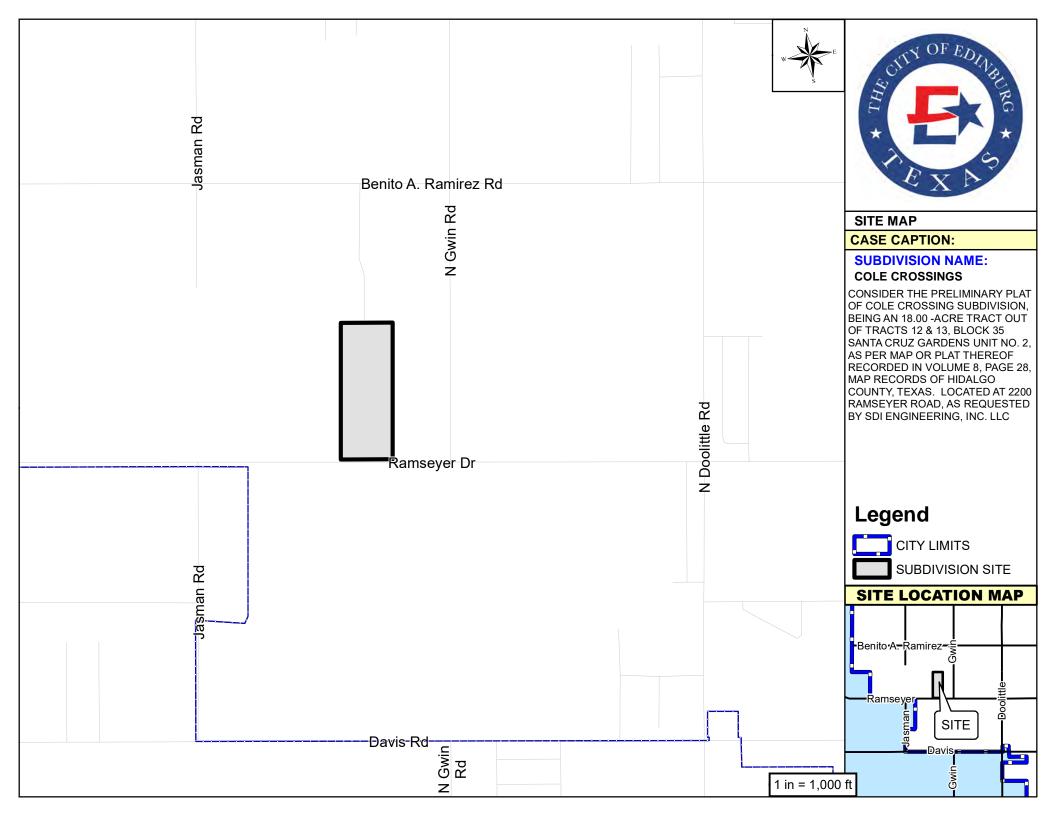

#### 7. **SUBDIVISIONS (PLATS)**

- A. Consider the Preliminary Plat of Carmen Avila Subdivision Phase 5, being a 33.13 acre tract out of Tract 156, San Salvador Del Tule Grant, located at 8600 North Alamo Road, as requested by Quintanilla, Headley and Associates, Inc.
- B. Consider the Preliminary Plat of RG Estates Phase III, being a 10 acre tract out of Lot 7, Block 23, Santa Cruz Gardens Unit No. 2, located at 4100 East Ingle Road, as requested by Quintanilla, Headley and Associates, Inc.
- C. Consider the Preliminary Plat of Cole Crossing Subdivision, being an 18 acre tract of land out of Lots 12 & 13, Block 35, Santa Cruz Gardens Unit No. 2, located at 2200 Ramseyer Road, as requested by SDI Engineering, Inc.
- D. Consider the Preliminary Plat of University Village on 10<sup>th</sup> Subdivision, being a 34.56 acre tract being part or portion of Lot 1, 2, and 3, Lomas Y Lagos Subdivision, located on the east side of 10th Street (SH 336), and south of University Drive (SH 107), as requested by Rio Delta Engineering, Inc.