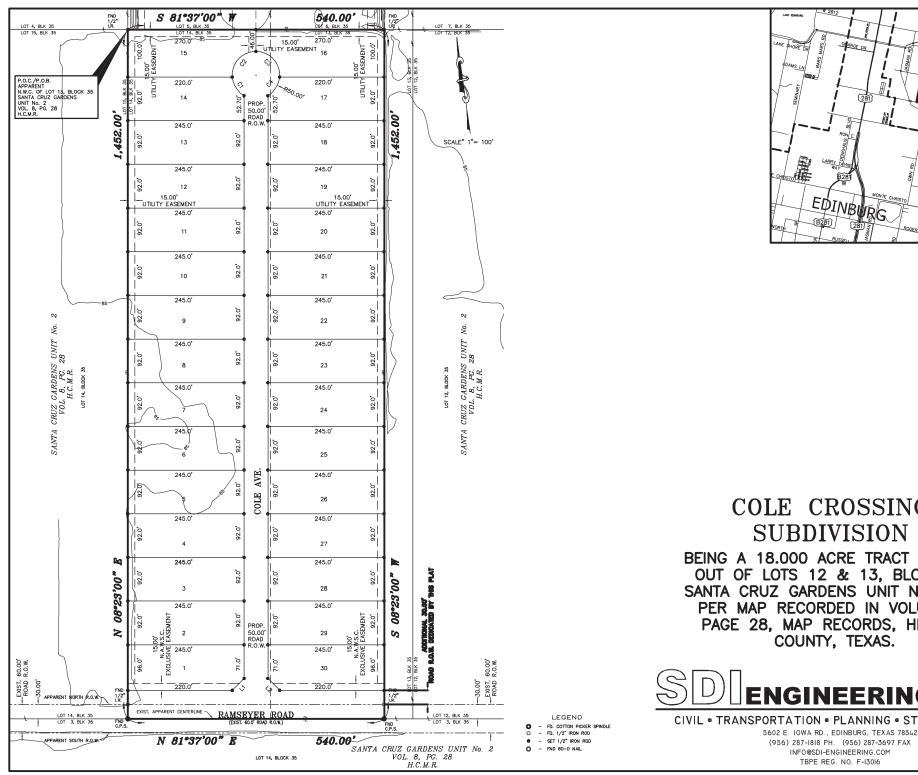

#### 7. **SUBDIVISIONS (PLATS)**

- A. Consider the Preliminary Plat of Carmen Avila Subdivision Phase 5, being a 33.13 acre tract out of Tract 156, San Salvador Del Tule Grant, located at 8600 North Alamo Road, as requested by Quintanilla, Headley and Associates, Inc.
- B. Consider the Preliminary Plat of RG Estates Phase III, being a 10 acre tract out of Lot 7, Block 23, Santa Cruz Gardens Unit No. 2, located at 4100 East Ingle Road, as requested by Quintanilla, Headley and Associates, Inc.
- C. Consider the Preliminary Plat of Cole Crossing Subdivision, being an 18 acre tract of land out of Lots 12 & 13, Block 35, Santa Cruz Gardens Unit No. 2, located at 2200 Ramseyer Road, as requested by SDI Engineering, Inc.
- D. Consider the Preliminary Plat of University Village on 10<sup>th</sup> Subdivision, being a 34.56 acre tract being part or portion of Lot 1, 2, and 3, Lomas Y Lagos Subdivision, located on the east side of 10th Street (SH 336), and south of University Drive (SH 107), as requested by Rio Delta Engineering, Inc.