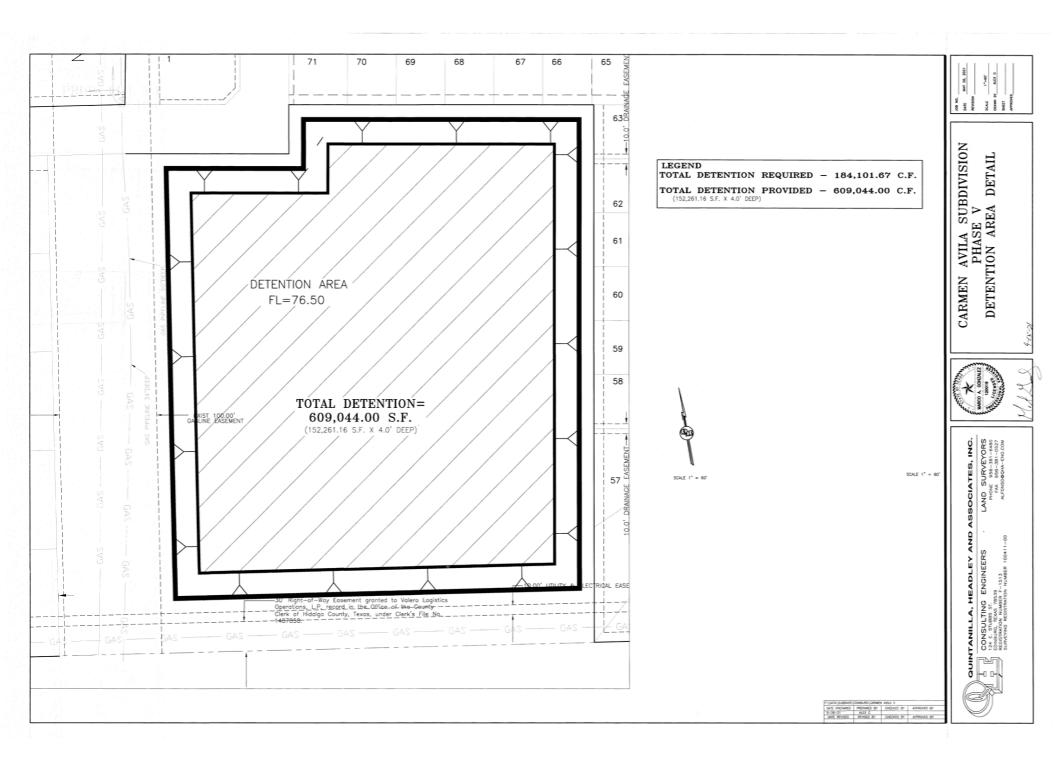

#### 7. **SUBDIVISIONS (PLATS)**

- A. Consider the Preliminary Plat of Carmen Avila Subdivision Phase 5, being a 33.13 acre tract out of Tract 156, San Salvador Del Tule Grant, located at 8600 North Alamo Road, as requested by Quintanilla, Headley and Associates, Inc.
- B. Consider the Preliminary Plat of RG Estates Phase III, being a 10 acre tract out of Lot 7, Block 23, Santa Cruz Gardens Unit No. 2, located at 4100 East Ingle Road, as requested by Quintanilla, Headley and Associates, Inc.
- C. Consider the Preliminary Plat of Cole Crossing Subdivision, being an 18 acre tract of land out of Lots 12 & 13, Block 35, Santa Cruz Gardens Unit No. 2, located at 2200 Ramseyer Road, as requested by SDI Engineering, Inc.
- D. Consider the Preliminary Plat of University Village on 10<sup>th</sup> Subdivision, being a 34.56 acre tract being part or portion of Lot 1, 2, and 3, Lomas Y Lagos Subdivision, located on the east side of 10th Street (SH 336), and south of University Drive (SH 107), as requested by Rio Delta Engineering, Inc.