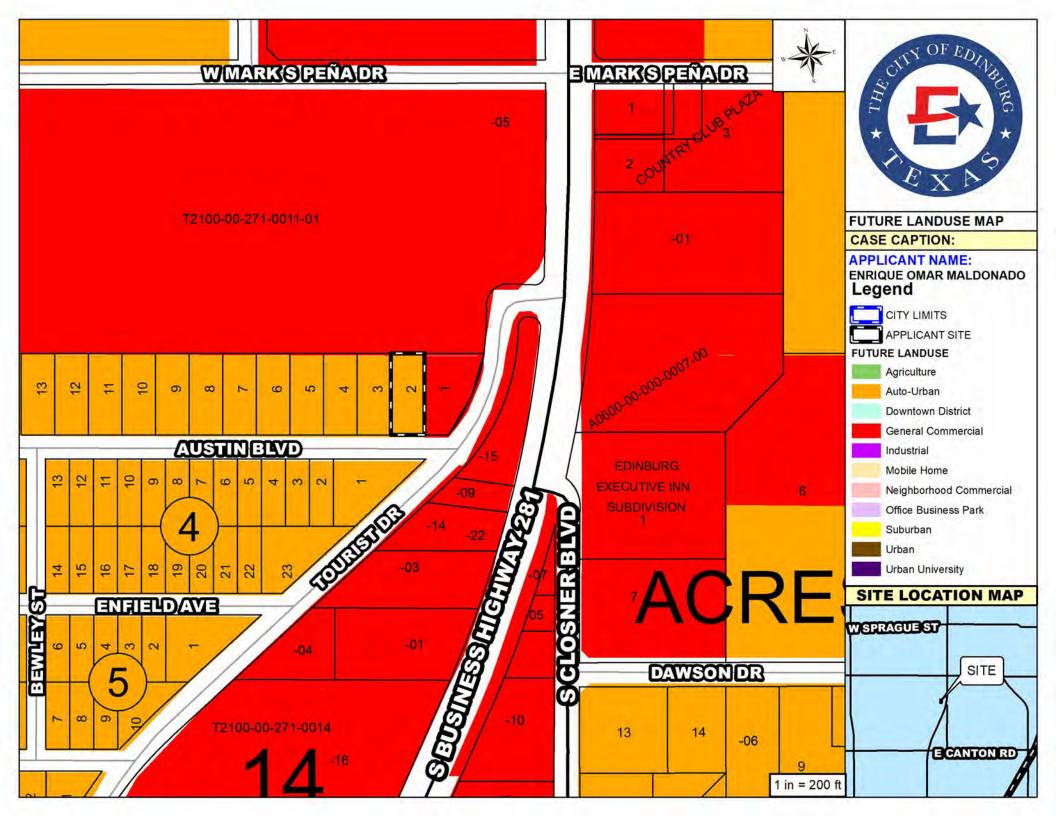

The property is currently zoned Neighborhood Conservation 7.1 (NC7.1) District. Adjacent zoning is Commercial General (CG) District to the north and east, Neighborhood Conservation 5 (NC5) District to the south, and Neighborhood Conservation 7.1 (NC7.1) District to the west. The surrounding land uses consist of single-family residential and commercial uses. The future land use designation is Auto Urban.

West – Neighborhood Conservation 7.1 (NC 7.1) District

**LAND USE PLAN:** Auto Urban Uses

**PUBLIC SERVICES:** City of Edinburg Water & Sewer

**RECOMMENDATION:** Staff recommends disapproval of the Rezoning Request from

Map

Future Land Use Map

Photo of site Exhibits