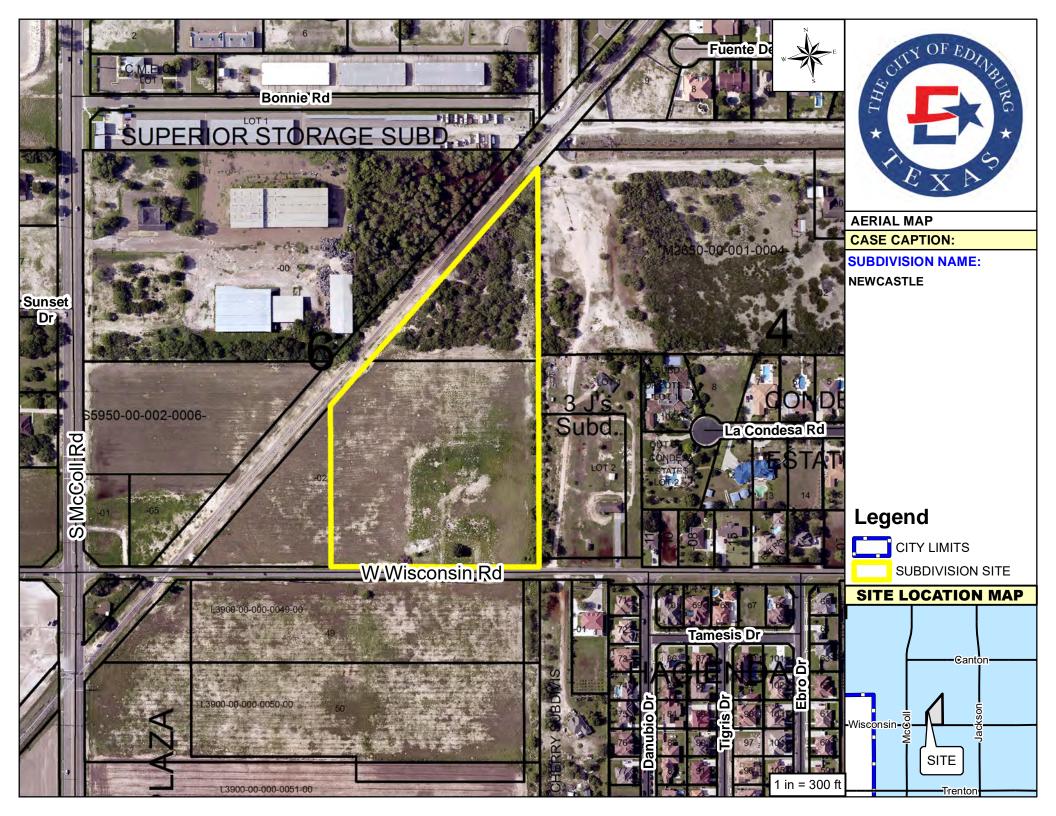

#### 9. **CONSENT AGENDA**

- A. Consider the Final Plat of Newcastle Subdivision, being a 9.63 acre tract of land out of Lot 8, Block 2, Steele and Pershing Subdivision, located at the northeast corner of Wisconsin Road, as requested by Quintanilla, Headley, and Associates, Inc.
- B. Consider the Final Plat for Queens Court Subdivision, being a 2.64 acre tract out of Lot 6, Block 2, Steele and Pershing Subdivision, located at 2701 West Wisconsin Road, as requested by Quintanilla, Headley and Associates, Inc.