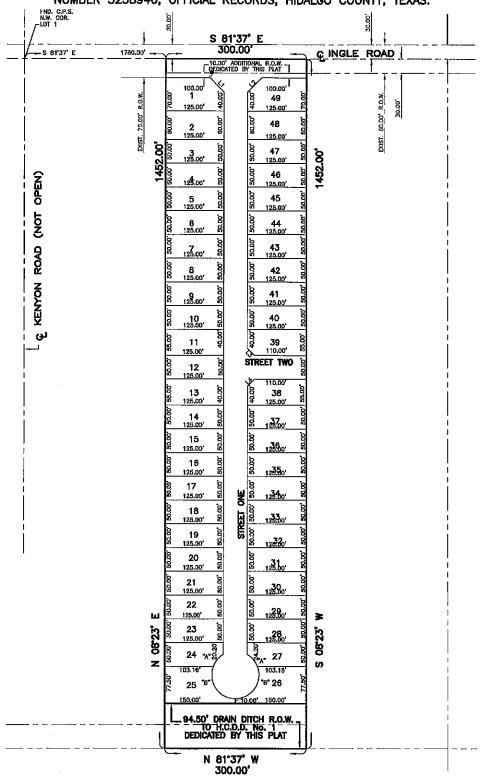

#### 7. **SUBDIVISIONS (PLATS)**

- A. Consider the Preliminary Plat of Carmen Avila Subdivision Phase 5, being a 33.13 acre tract out of Tract 156, San Salvador Del Tule Grant, located at 8600 North Alamo Road, as requested by Quintanilla, Headley and Associates, Inc.
- B. Consider the Preliminary Plat of RG Estates Phase III, being a 10 acre tract out of Lot 7, Block 23, Santa Cruz Gardens Unit No. 2, located at 4100 East Ingle Road, as requested by Quintanilla, Headley and Associates, Inc.
- C. Consider the Preliminary Plat of Cole Crossing Subdivision, being an 18 acre tract of land out of Lots 12 & 13, Block 35, Santa Cruz Gardens Unit No. 2, located at 2200 Ramseyer Road, as requested by SDI Engineering, Inc.
- D. Consider the Preliminary Plat of University Village on 10<sup>th</sup> Subdivision, being a 34.56 acre tract being part or portion of Lot 1, 2, and 3, Lomas Y Lagos Subdivision, located on the east side of 10th Street (SH 336), and south of University Drive (SH 107), as requested by Rio Delta Engineering, Inc.

#### 8. **SUBDIVISIONS (VARIANCES)**

A. Consider Variance Request to the City's Unified Development Code (UDC) as follows: 1) Section 7.502 (C) Streets and Rights of Way, Perimeter Streets; Pavement or Fee in Lieu Required and 2) Section 8.213 Sidewalks, RG Estates Phase III Subdivision, a 10 acre tract being all of Lot 7, Block 23, Santa Cruz Gardens Unit No. 2 Subdivision, located at 4120 East Ingle Road, as requested by Quintanilla, Headley and Associates, Inc.