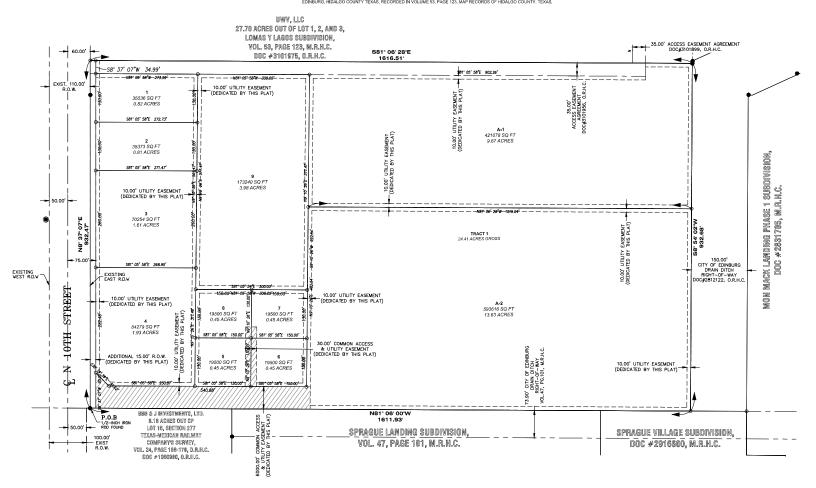

#### 7. **SUBDIVISIONS (PLATS)**

- A. Consider the Preliminary Plat of Carmen Avila Subdivision Phase 5, being a 33.13 acre tract out of Tract 156, San Salvador Del Tule Grant, located at 8600 North Alamo Road, as requested by Quintanilla, Headley and Associates, Inc.
- B. Consider the Preliminary Plat of RG Estates Phase III, being a 10 acre tract out of Lot 7, Block 23, Santa Cruz Gardens Unit No. 2, located at 4100 East Ingle Road, as requested by Quintanilla, Headley and Associates, Inc.
- C. Consider the Preliminary Plat of Cole Crossing Subdivision, being an 18 acre tract of land out of Lots 12 & 13, Block 35, Santa Cruz Gardens Unit No. 2, located at 2200 Ramseyer Road, as requested by SDI Engineering, Inc.
- D. Consider the Preliminary Plat of University Village on 10<sup>th</sup> Subdivision, being a 34.56 acre tract being part or portion of Lot 1, 2, and 3, Lomas Y Lagos Subdivision, located on the east side of 10th Street (SH 336), and south of University Drive (SH 107), as requested by Rio Delta Engineering, Inc.