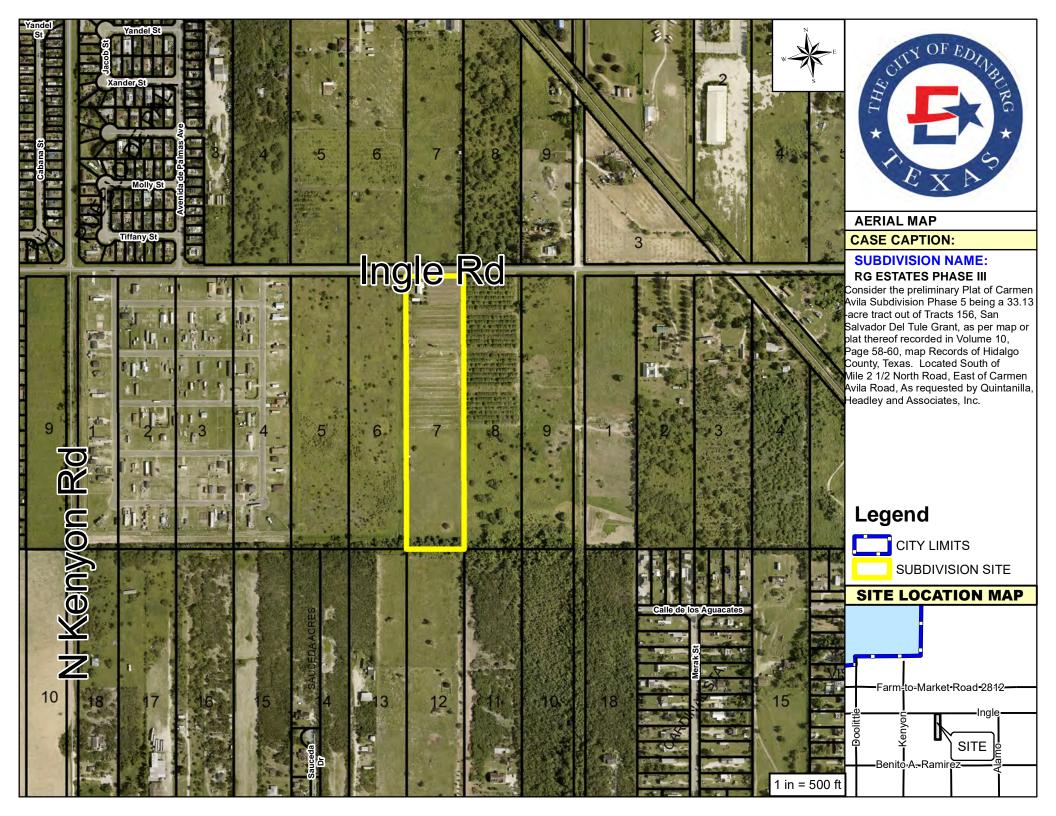

#### 7. **SUBDIVISIONS (PLATS)**

- A. Consider the Preliminary Plat of Carmen Avila Subdivision Phase 5, being a 33.13 acre tract out of Tract 156, San Salvador Del Tule Grant, located at 8600 North Alamo Road, as requested by Quintanilla, Headley and Associates, Inc.
- B. Consider the Preliminary Plat of RG Estates Phase III, being a 10 acre tract out of Lot 7, Block 23, Santa Cruz Gardens Unit No. 2, located at 4100 East Ingle Road, as requested by Quintanilla, Headley and Associates, Inc.
- C. Consider the Preliminary Plat of Cole Crossing Subdivision, being an 18 acre tract of land out of Lots 12 & 13, Block 35, Santa Cruz Gardens Unit No. 2, located at 2200 Ramseyer Road, as requested by SDI Engineering, Inc.
- D. Consider the Preliminary Plat of University Village on 10<sup>th</sup> Subdivision, being a 34.56 acre tract being part or portion of Lot 1, 2, and 3, Lomas Y Lagos Subdivision, located on the east side of 10th Street (SH 336), and south of University Drive (SH 107), as requested by Rio Delta Engineering, Inc.