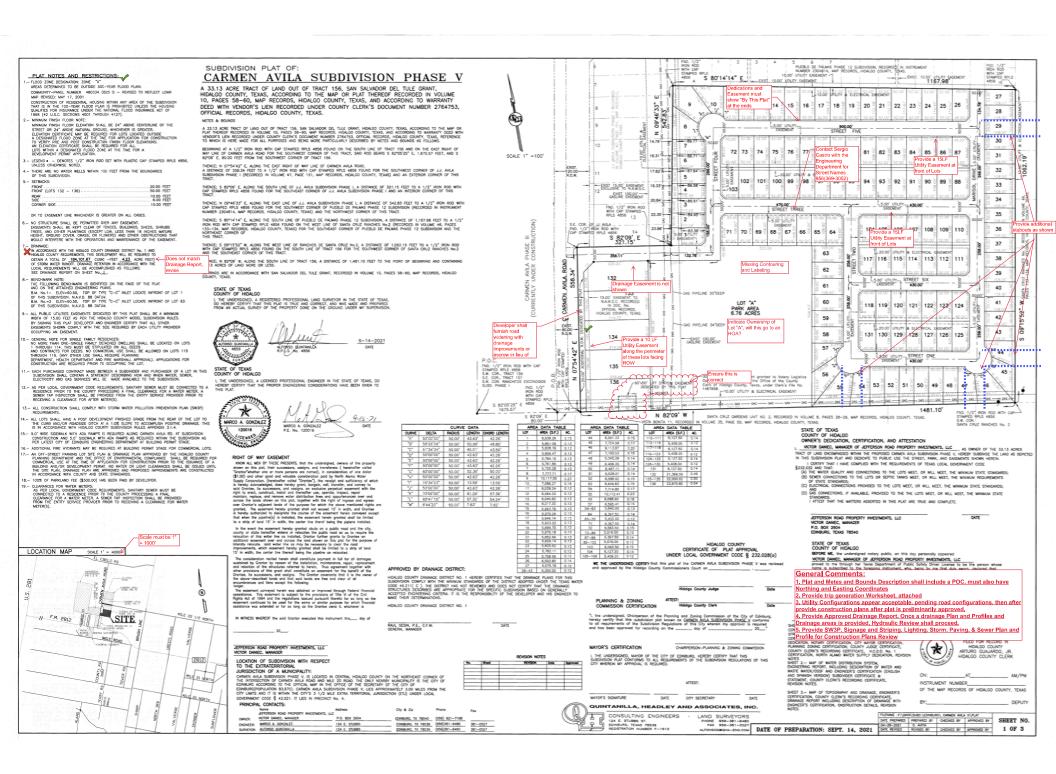

#### 7. **SUBDIVISIONS (PLATS)**

- A. Consider the Preliminary Plat of Carmen Avila Subdivision Phase 5, being a 33.13 acre tract out of Tract 156, San Salvador Del Tule Grant, located at 8600 North Alamo Road, as requested by Quintanilla, Headley and Associates, Inc.
- B. Consider the Preliminary Plat of RG Estates Phase III, being a 10 acre tract out of Lot 7, Block 23, Santa Cruz Gardens Unit No. 2, located at 4100 East Ingle Road, as requested by Quintanilla, Headley and Associates, Inc.
- C. Consider the Preliminary Plat of Cole Crossing Subdivision, being an 18 acre tract of land out of Lots 12 & 13, Block 35, Santa Cruz Gardens Unit No. 2, located at 2200 Ramseyer Road, as requested by SDI Engineering, Inc.
- D. Consider the Preliminary Plat of University Village on 10<sup>th</sup> Subdivision, being a 34.56 acre tract being part or portion of Lot 1, 2, and 3, Lomas Y Lagos Subdivision, located on the east side of 10th Street (SH 336), and south of University Drive (SH 107), as requested by Rio Delta Engineering, Inc.