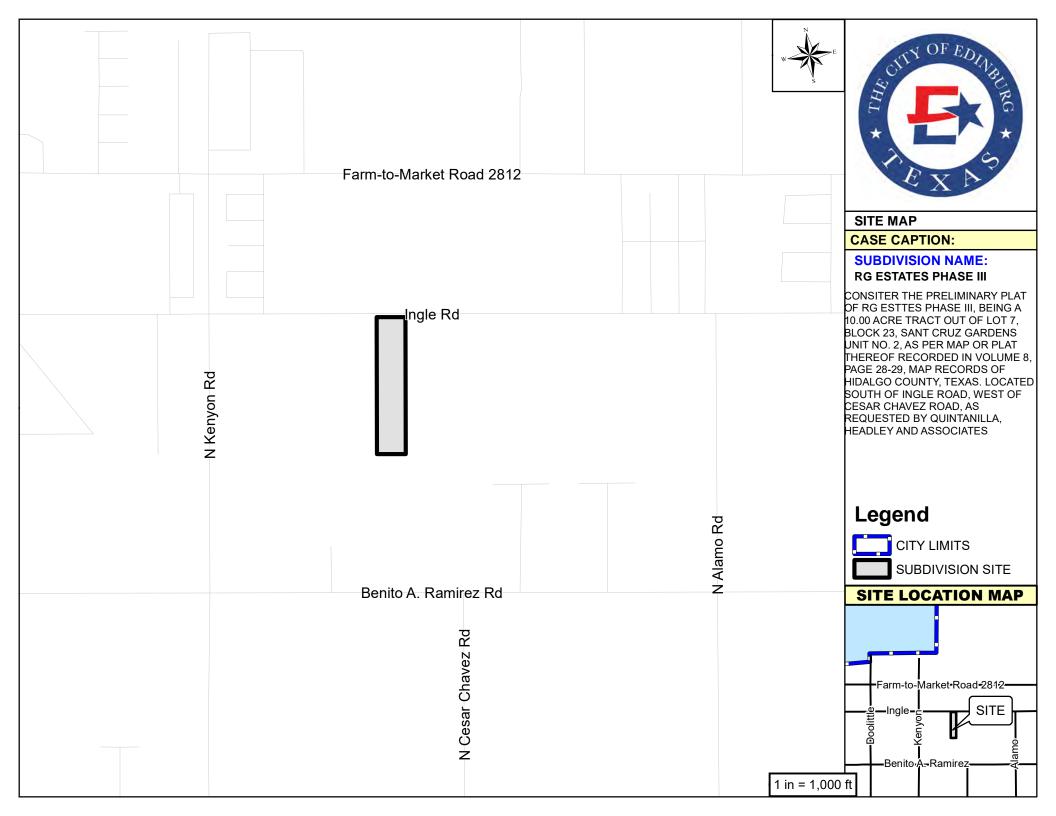

#### 7. **SUBDIVISIONS (PLATS)**

- A. Consider the Preliminary Plat of Carmen Avila Subdivision Phase 5, being a 33.13 acre tract out of Tract 156, San Salvador Del Tule Grant, located at 8600 North Alamo Road, as requested by Quintanilla, Headley and Associates, Inc.
- B. Consider the Preliminary Plat of RG Estates Phase III, being a 10 acre tract out of Lot 7, Block 23, Santa Cruz Gardens Unit No. 2, located at 4100 East Ingle Road, as requested by Quintanilla, Headley and Associates, Inc.
- C. Consider the Preliminary Plat of Cole Crossing Subdivision, being an 18 acre tract of land out of Lots 12 & 13, Block 35, Santa Cruz Gardens Unit No. 2, located at 2200 Ramseyer Road, as requested by SDI Engineering, Inc.
- D. Consider the Preliminary Plat of University Village on 10<sup>th</sup> Subdivision, being a 34.56 acre tract being part or portion of Lot 1, 2, and 3, Lomas Y Lagos Subdivision, located on the east side of 10th Street (SH 336), and south of University Drive (SH 107), as requested by Rio Delta Engineering, Inc.