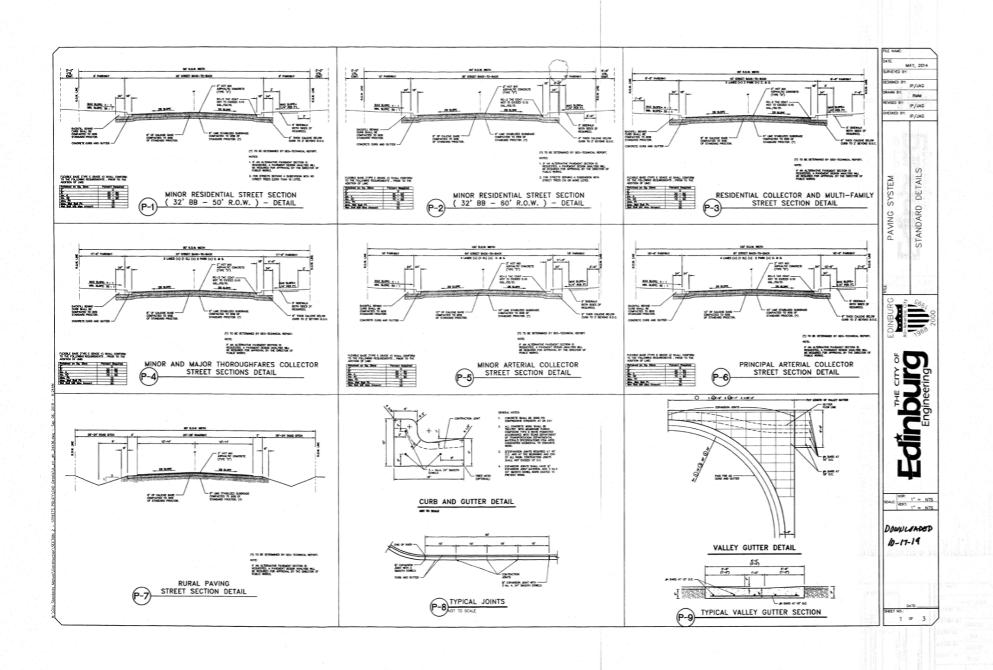

nstruction exit may be constructed from open graded crushed stone with a size of two to four inches spread a min. of 4" thick to the limits shown on the plans.
- The treated timber planks shall be #2 grade min., and should be free from large and loose knots.
- The guidelines shown hereon are suggestions only and may be modified by the Engineer.

Texas Department of Transportation Design Division Standard

TEMPORARY EROSION. SEDIMENT AND WATER POLLUTION CONTROL MEASURES

CONSTRUCTION EXITS

EC(3)-93

| rale ec393.dgn   | ow Tx00 | DO: HEJ | Den 83 DK1 |
|------------------|---------|---------|------------|
| ☼Tx00T June 1993 | CONT S  | ET JOB  | . HODHRAY  |
| REVISIONS "      |         | -       |            |
|                  | DIST    | country | 94001 NO   |

and the state of t













Edinburg Planning & Zoning Department 415 W. University Drug Edinburg, Texas 78539

(956) 388-8202

# **Subdivision Application**

| Date: August 30, 2021                                                                                                                                                                                                | equest Type: Preliminary Plat Final Plat                                                                                                                                                                                                                                                                                                                                                                                |
|---------------------------------