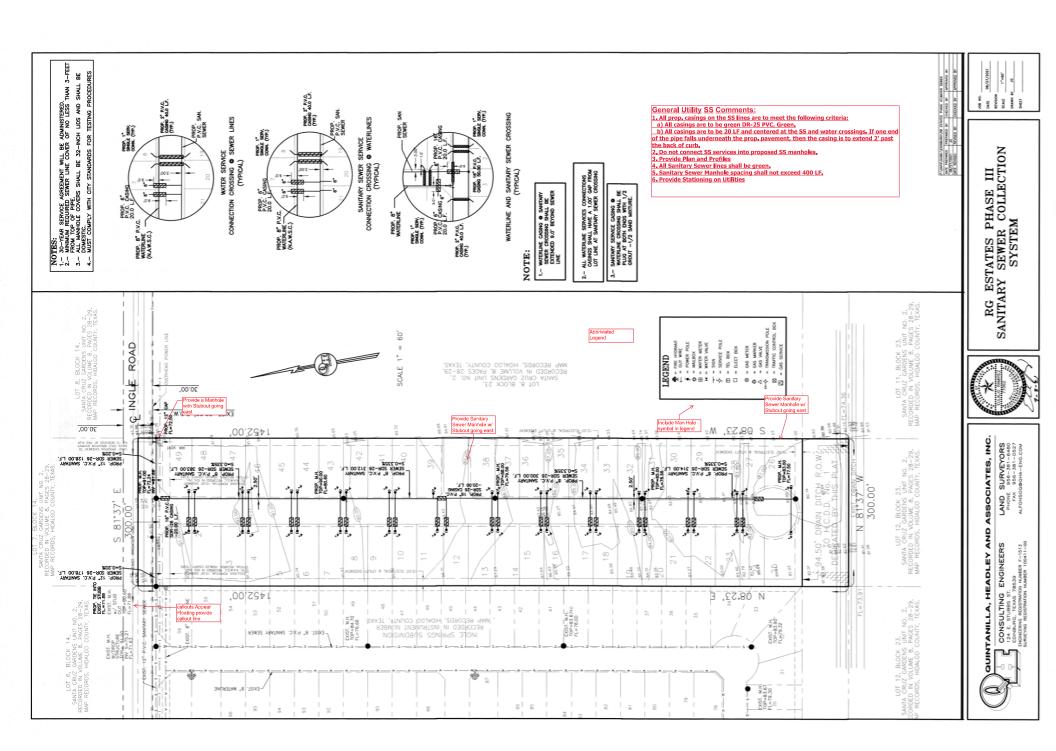

#### 7. **SUBDIVISIONS (PLATS)**

- A. Consider the Preliminary Plat of Carmen Avila Subdivision Phase 5, being a 33.13 acre tract out of Tract 156, San Salvador Del Tule Grant, located at 8600 North Alamo Road, as requested by Quintanilla, Headley and Associates, Inc.
- B. Consider the Preliminary Plat of RG Estates Phase III, being a 10 acre tract out of Lot 7, Block 23, Santa Cruz Gardens Unit No. 2, located at 4100 East Ingle Road, as requested by Quintanilla, Headley and Associates, Inc.
- C. Consider the Preliminary Plat of Cole Crossing Subdivision, being an 18 acre tract of land out of Lots 12 & 13, Block 35, Santa Cruz Gardens Unit No. 2, located at 2200 Ramseyer Road, as requested by SDI Engineering, Inc.
- D. Consider the Preliminary Plat of University Village on 10<sup>th</sup> Subdivision, being a 34.56 acre tract being part or portion of Lot 1, 2, and 3, Lomas Y Lagos Subdivision, located on the east side of 10th Street (SH 336), and south of University Drive (SH 107), as requested by Rio Delta Engineering, Inc.