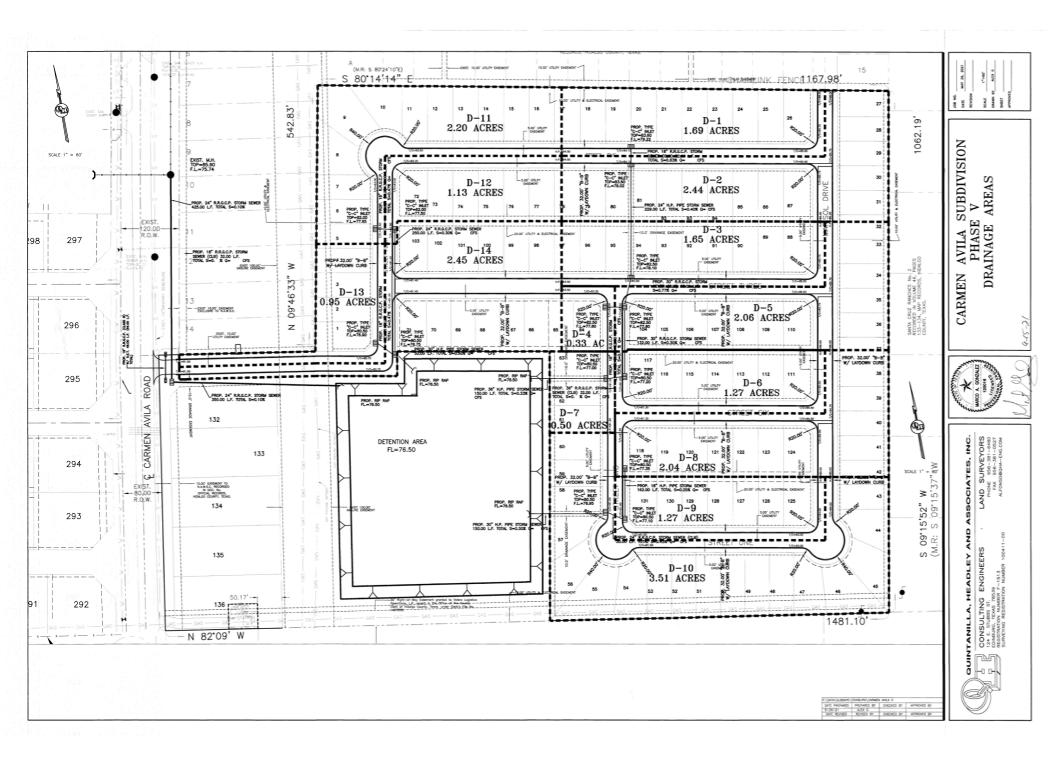

#### 7. **SUBDIVISIONS (PLATS)**

- A. Consider the Preliminary Plat of Carmen Avila Subdivision Phase 5, being a 33.13 acre tract out of Tract 156, San Salvador Del Tule Grant, located at 8600 North Alamo Road, as requested by Quintanilla, Headley and Associates, Inc.
- B. Consider the Preliminary Plat of RG Estates Phase III, being a 10 acre tract out of Lot 7, Block 23, Santa Cruz Gardens Unit No. 2, located at 4100 East Ingle Road, as requested by Quintanilla, Headley and Associates, Inc.
- C. Consider the Preliminary Plat of Cole Crossing Subdivision, being an 18 acre tract of land out of Lots 12 & 13, Block 35, Santa Cruz Gardens Unit No. 2, located at 2200 Ramseyer Road, as requested by SDI Engineering, Inc.
- D. Consider the Preliminary Plat of University Village on 10<sup>th</sup> Subdivision, being a 34.56 acre tract being part or portion of Lot 1, 2, and 3, Lomas Y Lagos Subdivision, located on the east side of 10th Street (SH 336), and south of University Drive (SH 107), as requested by Rio Delta Engineering, Inc.