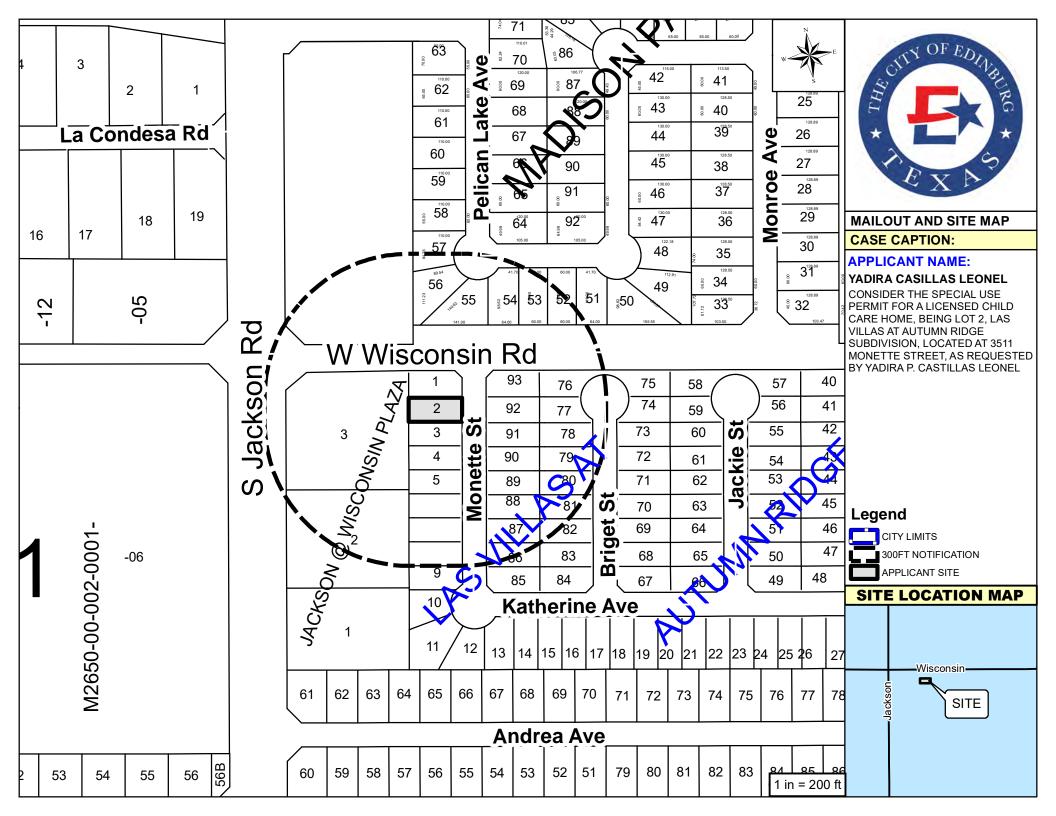

#### **AGENDA ITEM:**

Hold Public Hearing and Consider the Special Use Permit for a Licensed Child Care Home, being Lot 2, Las Villas at Autumn Ridge Subdivision, located at 3511 Monette Street, as requested by Yadira P. Castillas Leonel [Planning & Zoning – Kimberly Mendoza, Director of Planning & Zoning]

#### **DESCRIPTION / SCOPE**:

The property is located on the west side of Monette Street, approximately 85 ft. south of West Wisconsin Road and currently has a home on the property. The tract has 50 ft. of frontage along Monette Street and a depth of 110.32 ft. for a tract size of 5,516 sq. ft. The approval of the Special Use Permit will allow for a Licensed Child Care Home.

The property is currently zoned Neighborhood Conservation 5 (NC 5) District. The surrounding zoning in the area is Neighborhood Conservation 7.1 (NC 7.1) District to the north, Neighborhood Conservation 5 (NC 5) District to the south and east and Commercial General (CG) District to the west. The surrounding area consists of residential and commercial uses.

Staff mailed a notice of the public hearing before the Planning & Zoning Commission to thirty-seven (37) neighboring property owners and received no comments in favor and one against this request at the time of the report.