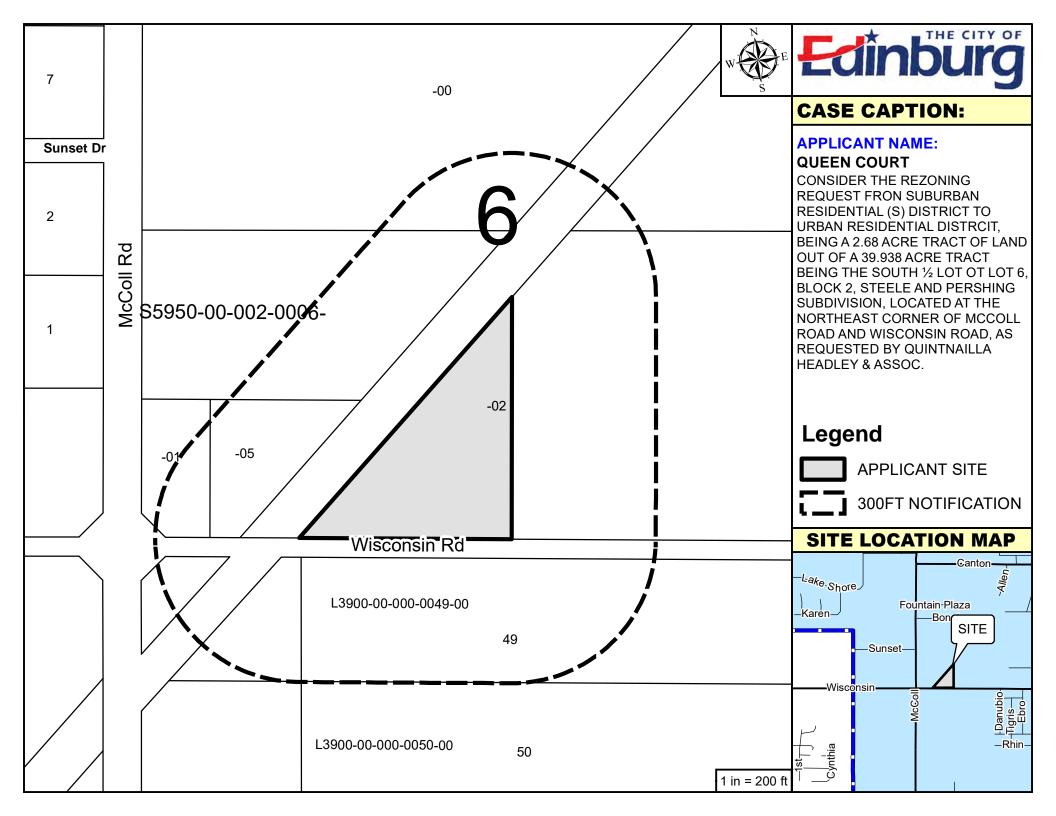

#### 9. **CONSENT AGENDA**

- A. Consider the Final Plat of Newcastle Subdivision, being a 9.63 acre tract of land out of Lot 8, Block 2, Steele and Pershing Subdivision, located at the northeast corner of Wisconsin Road, as requested by Quintanilla, Headley, and Associates, Inc.
- B. Consider the Final Plat for Queens Court Subdivision, being a 2.64 acre tract out of Lot 6, Block 2, Steele and Pershing Subdivision, located at 2701 West Wisconsin Road, as requested by Quintanilla, Headley and Associates, Inc.