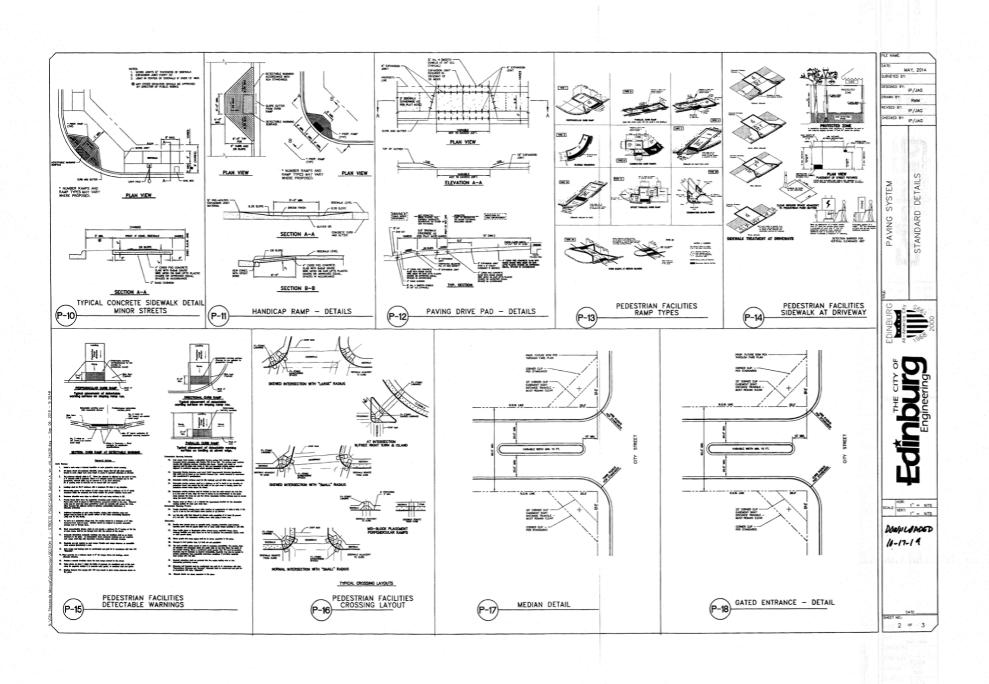

truction exit may be constructed from open graded crushed stone with a size of two to four inches spread a min. of 4" thick to the limits shown on the plans.
- The treated timber planks shall be #2 grade min., and should be free from large and loose knots.
- The guidelines shown hereon are suggestions only and may be modified by the Engineer.

Texas Department of Transportation Design Division Standard

TEMPORARY EROSION. SEDIMENT AND WATER POLLUTION CONTROL MEASURES

CONSTRUCTION EXITS

EC(3)-93

| rale ec393.dgn   | ow Tx00 | DO: HEJ | Den 83 DK1 |
|------------------|---------|---------|------------|
| ☼Tx00T June 1993 | CONT S  | ET JOB  | . HODHRAY  |
| REVISIONS "      |         | -       |            |
|                  | DIST    | country | 94001 NO   |

and the state of t













Edinburg Planning & Zoning Department 415 W. University Drug Edinburg, Texas 78539

(956) 388-8202

# **Subdivision Application**

| Date: August 30, 2021                                                                                                                                                                                                | equest Type: Preliminary Plat Final Plat                                                                                                                                                                                                                                                                                                                                                                                |
|-----------------------------------