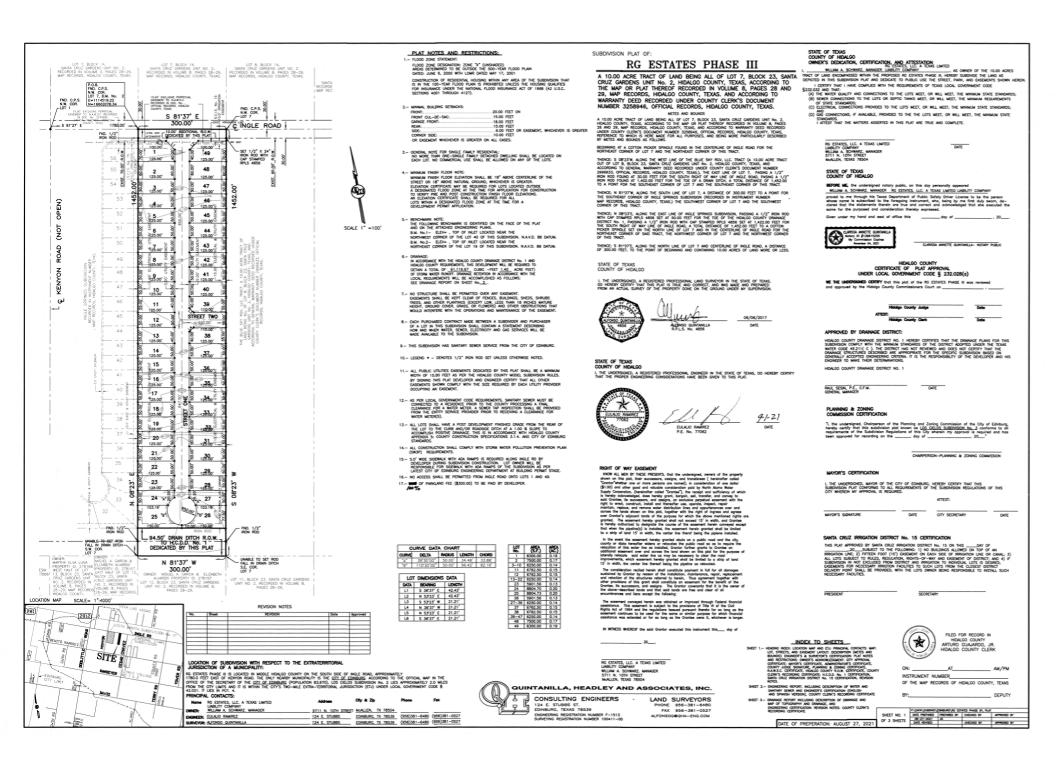

#### 8. **SUBDIVISIONS (VARIANCES)**

A. Consider Variance Request to the City's Unified Development Code (UDC) as follows: 1) Section 7.502 (C) Streets and Rights of Way, Perimeter Streets; Pavement or Fee in Lieu Required and 2) Section 8.213 Sidewalks, RG Estates Phase III Subdivision, a 10 acre tract being all of Lot 7, Block 23, Santa Cruz Gardens Unit No. 2 Subdivision, located at 4120 East Ingle Road, as requested by Quintanilla, Headley and Associates, Inc.