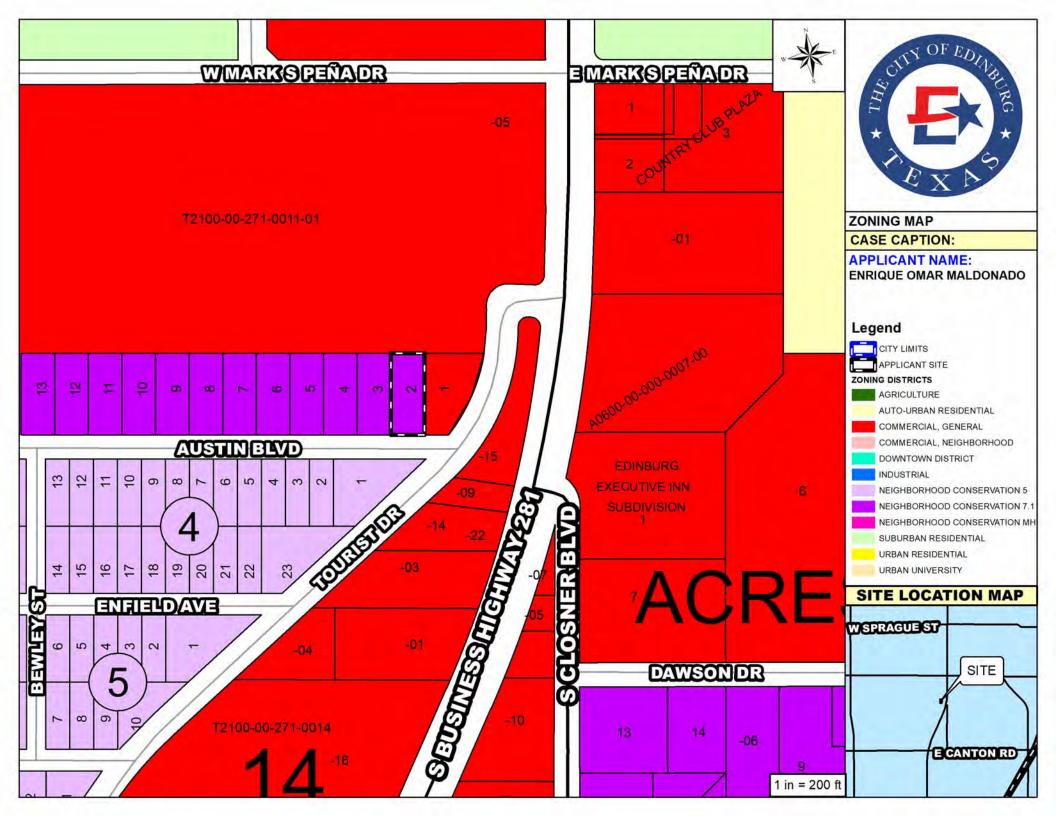

The property is currently zoned Neighborhood Conservation 7.1 (NC7.1) District. Adjacent zoning is Commercial General (CG) District to the north and east, Neighborhood Conservation 5 (NC5) District to the south, and Neighborhood Conservation 7.1 (NC7.1) District to the west. The surrounding land uses consist of single-family residential and commercial uses. The future land use designation is Auto Urban.

**EXISTING ZONING:** Neighborhood Conservation 7.1 (NC 7.1) District

**ADJACENT ZONING:** North – Commercial General (CG) District

South – Neighborhood Conservation 5 (NC5) District

East – Commercial General (CG) District

West – Neighborhood Conservation 7.1 (NC 7.1) District

**LAND USE PLAN:** Auto Urban Uses

**PUBLIC SERVICES:** City of Edinburg Water & Sewer

**RECOMMENDATION:** Staff recommends disapproval of the Rezoning Request from

Neighborhood Conservation 7.1 (NC 7.1) District to Commercial

General (CG) District

Map

Future Land Use Map

Photo of site Exhibits