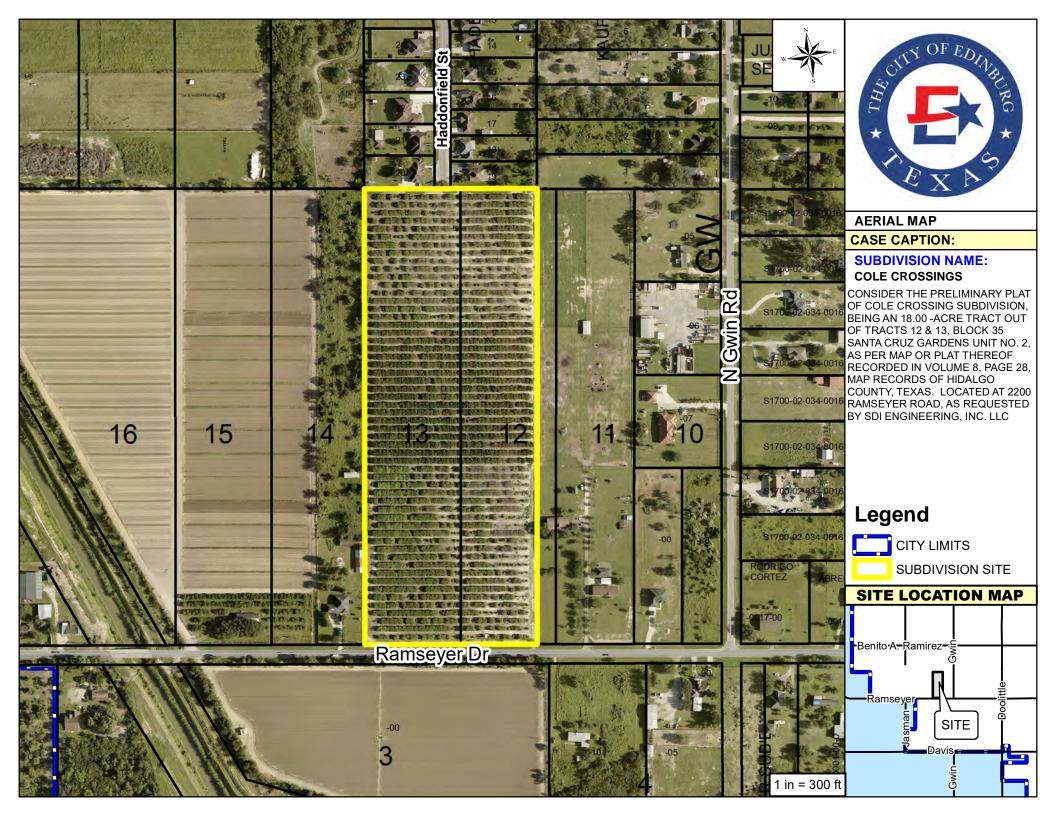

#### 7. **SUBDIVISIONS (PLATS)**

- A. Consider the Preliminary Plat of Carmen Avila Subdivision Phase 5, being a 33.13 acre tract out of Tract 156, San Salvador Del Tule Grant, located at 8600 North Alamo Road, as requested by Quintanilla, Headley and Associates, Inc.
- B. Consider the Preliminary Plat of RG Estates Phase III, being a 10 acre tract out of Lot 7, Block 23, Santa Cruz Gardens Unit No. 2, located at 4100 East Ingle Road, as requested by Quintanilla, Headley and Associates, Inc.
- C. Consider the Preliminary Plat of Cole Crossing Subdivision, being an 18 acre tract of land out of Lots 12 & 13, Block 35, Santa Cruz Gardens Unit No. 2, located at 2200 Ramseyer Road, as requested by SDI Engineering, Inc.
- D. Consider the Preliminary Plat of University Village on 10<sup>th</sup> Subdivision, being a 34.56 acre tract being part or portion of Lot 1, 2, and 3, Lomas Y Lagos Subdivision, located on the east side of 10th Street (SH 336), and south of University Drive (SH 107), as requested by Rio Delta Engineering, Inc.