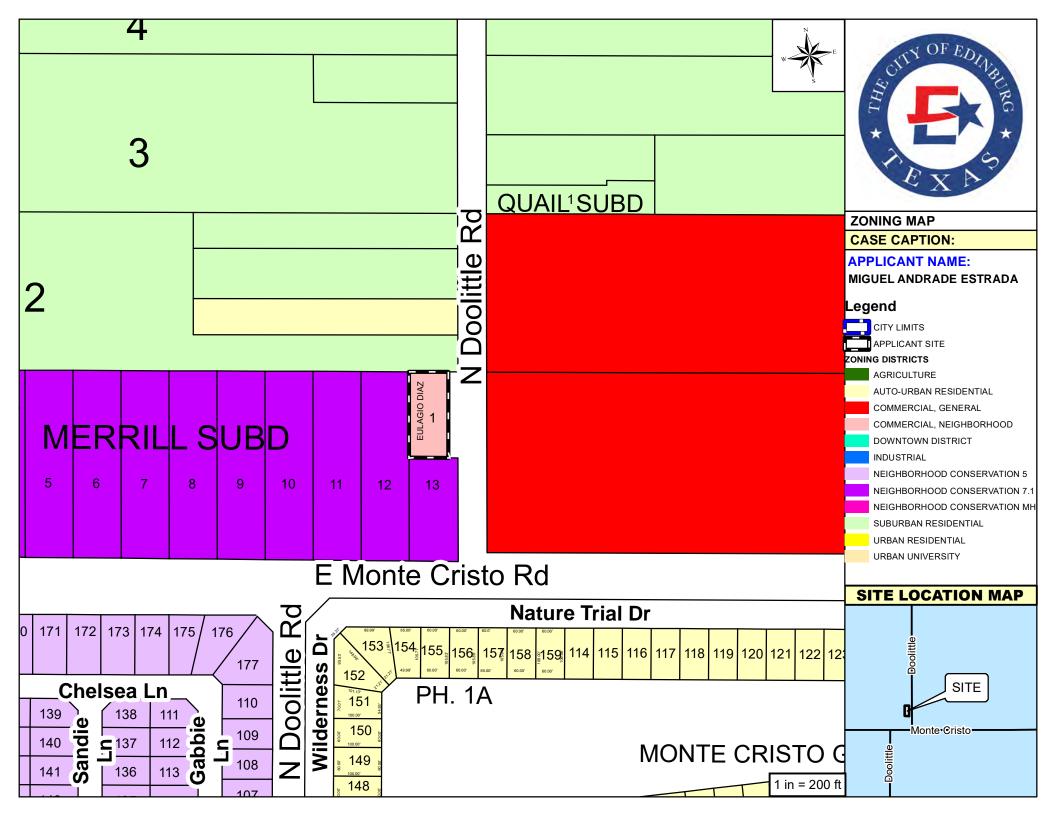

#### 6. **PUBLIC HEARINGS**

- A. Hold Public Hearing and Consider the Comprehensive Plan Amendment from Auto Urban Uses to General Commercial Uses and the Rezoning Request from Neighborhood Conservation 7.1 (NC7.1) District to Commercial General (CG) District, being all of Lot 2, Block 1, Enfield Estates Subdivision, located at 105 Austin Boulevard, as requested by Enrique Omar Maldonado
- B. Hold Public Hearing and Consider the Special Use Permit for a Licensed Child Care Home, being Lot 2, Las Villas at Autumn Ridge Subdivision, located at 3511 Monette Street, as requested by Yadira P. Castillas Leonel
- C. Hold Public Hearing and Consider the Special Use Permit for On-Premise Consumption of Alcoholic Beverages, being Lot 1, Eulogio Diaz Subdivision, located at 3721 North Doolittle Road, as requested by Miguel A. Andrade Estrada

Staff mailed a notice of the public hearing before to 36 neighboring property owners and received one comment in favor and none against this request as of today.

Staff mailed a notice of the public hearing before to 36 neighboring property owners and received one comment in favor and none against this request at the time of the report.

**ATTACHMENTS:** Aerial Photo

Map

Future Land Use Map

Photo of site Exhibits