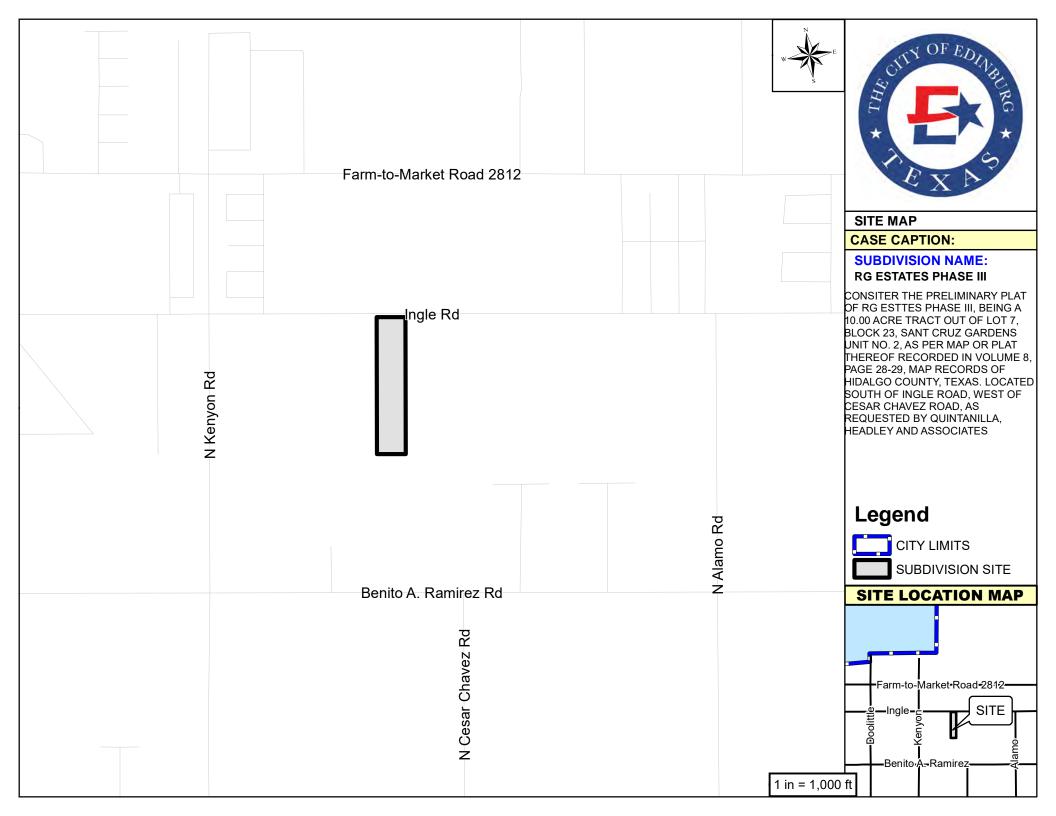

#### 7. **SUBDIVISIONS (PLATS)**

- A. Consider the Preliminary Plat of Carmen Avila Subdivision Phase 5, being a 33.13 acre tract out of Tract 156, San Salvador Del Tule Grant, located at 8600 North Alamo Road, as requested by Quintanilla, Headley and Associates, Inc.
- B. Consider the Preliminary Plat of RG Estates Phase III, being a 10 acre tract out of Lot 7, Block 23, Santa Cruz Gardens Unit No. 2, located at 4100 East Ingle Road, as requested by Quintanilla, Headley and Associates, Inc.
- C. Consider the Preliminary Plat of Cole Crossing Subdivision, being an 18 acre tract of land out of Lots 12 & 13, Block 35, Santa Cruz Gardens Unit No. 2, located at 2200 Ramseyer Road, as requested by SDI Engineering, Inc.
- D. Consider the Preliminary Plat of University Village on 10<sup>th</sup> Subdivision, being a 34.56 acre tract being part or portion of Lot 1, 2, and 3, Lomas Y Lagos Subdivision, located on the east side of 10th Street (SH 336), and south of University Drive (SH 107), as requested by Rio Delta Engineering, Inc.

#### 8. **SUBDIVISIONS (VARIANCES)**

A. Consider Variance Request to the City's Unified Development Code (UDC) as follows: 1) Section 7.502 (C) Streets and Rights of Way, Perimeter Streets; Pavement or Fee in Lieu Required and 2) Section 8.213 Sidewalks, RG Estates Phase III Subdivision, a 10 acre tract being all of Lot 7, Block 23, Santa Cruz Gardens Unit No. 2 Subdivision, located at 4120 East Ingle Road, as requested by Quintanilla, Headley and Associates, Inc.