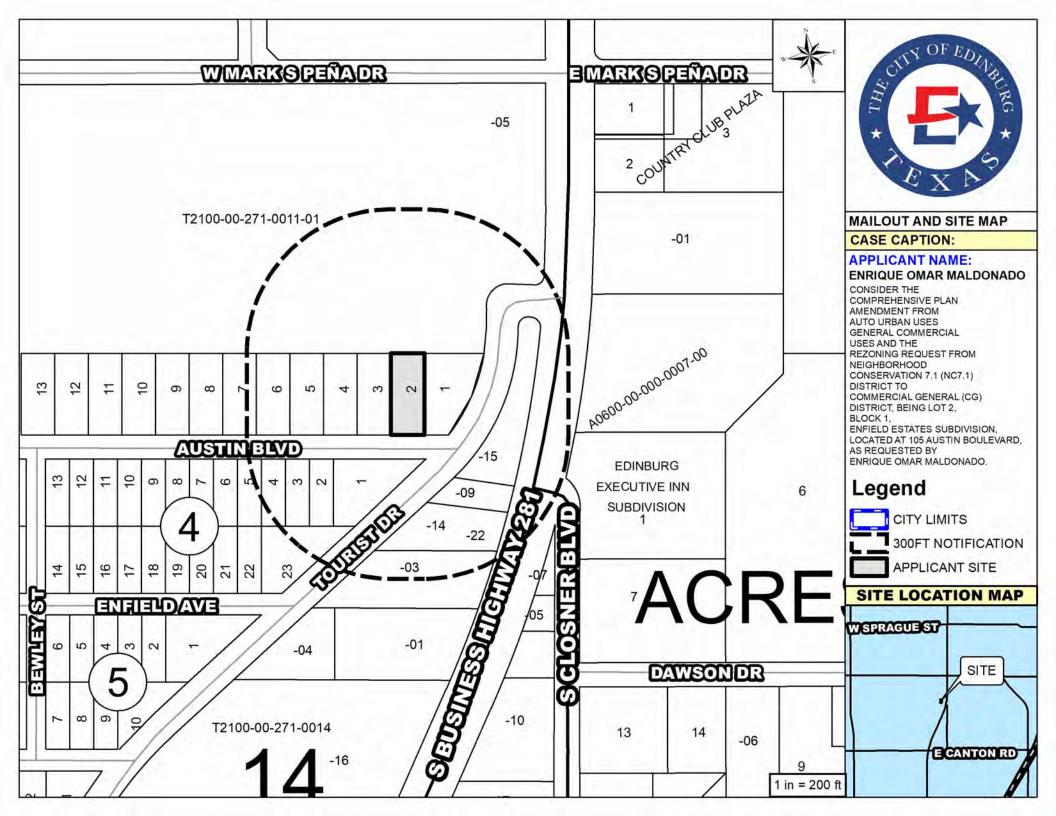

Staff mailed a notice of the public hearing before to 36 neighboring property owners and received one comment in favor and none against this request as of today.

Staff mailed a notice of the public hearing before to 36 neighboring property owners and received one comment in favor and none against this request at the time of the report.

**ATTACHMENTS:** Aerial Photo