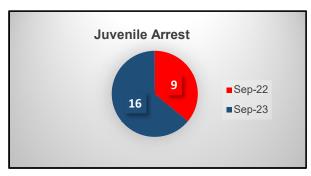

-------------------------------------|--------------------|-----------------|--|
| Month/Year                                                 | Number of<br>Cases | Difference<br>% |  |
| September 2022                                             | 13                 | 77%             |  |
| September 2023                                             | 23                 | 1170            |  |
|                                                            |                    |                 |  |



• A total of 23 cases were sent to the Detention Center. An increase of 77% when compared to last year.

| Difference     |         |     |  |
|----------------|---------|-----|--|
| Month/Year     | Arrests | %   |  |
| September 2022 | 9       | 78% |  |
| September 2023 | 16      | 78% |  |



 Reporting month totaled 16 arrests for this year. An increase of 78% when compared to last year.



# **PUBLIC WORKS**





| PUBLIC WORKS MONTHLY REPORT                 |             |             |  |  |
|---------------------------------------------|-------------|-------------|--|--|
| September 2023                              | MONTHLY     | YTD         |  |  |
| STREETS-POTHOLE PATCHING                    |             |             |  |  |
| Pothole Patched (# of)                      | 321         | 13521       |  |  |
| Cold Mix Used (Tons)                        | 13          | 499.9       |  |  |
| Hot Mix Used (Tons)                         | 44.7        | 460.29      |  |  |
| Primer MS-1 Used (Gallons)                  | 0           | 20          |  |  |
| Millings (CY)