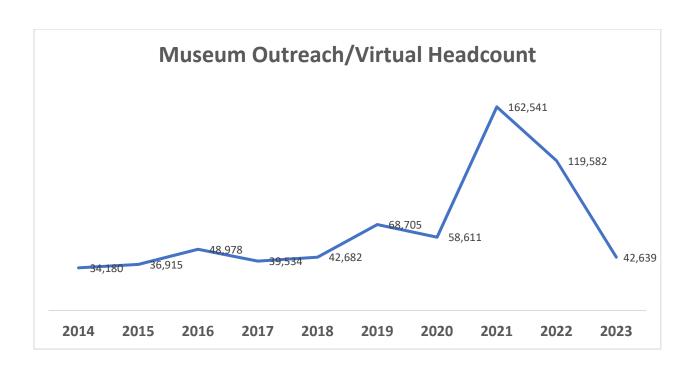

3.8% | 100.0% | 100.0% |
| Outreach            | 3,911 | 156.3% | 46,404 | 138.2% |        |        |
| Grand Total         | 5,307 |        | 70,166 |        |        |        |
|                     |       |        |        |        |        |        |
| # of Tours          | 1     | 16.7%  | 127    | 119.8% |        |        |
| # of Programs       | 2     | 50.0%  | 31     | 77.5%  |        |        |
| # of Program Attend | 181   | 369.4% | 5,123  | 109.7% |        |        |
| Free Admission      | 533   | 126.0% | 7,246  | 105.2% | 38.2%  | 30.5%  |
| Paid Admission      | 812   | 142.7% | 8,836  | 108.6% | 58.2%  | 37.2%  |
| Exhibit - Tours     | 51    | 10.3%  | 7,680  | 131.2% | 3.7%   | 32.3%  |
| Total               | 1,396 |        | 23,762 |        | 100.0% | 100.0% |







# Synopsis of September Financials

## **Balance Sheet:**

Working capital (excluding operating reserves) was \$890, a decrease of \$47K since 9/30/2023. More specifically, \$856K of the working capital assets were unrestricted cash-in-bank. The current liability as of 9/30 was \$227K. The quick ratio (excluding operating reserves) is 5:1.

Investments in the Museum's Operating Reserve market value increased in September by \$3K. The portfolio recognized actual realized gains/(losses) of \$0K in September. Investments in our Endowment Fund decreased in market value by \$129K in September. There were 7 sales transactions in our Endowment's portfolio during September resulting in actual realized gains/(losses) of \$0K.

### <u>P&L (YTD):</u>

The September P&L reflects a net surplus of \$1