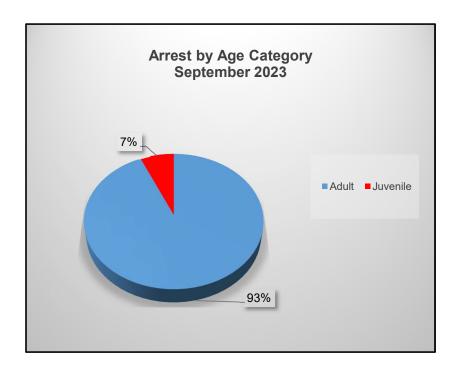

tember |        |      |  |  |  |
|-------------------------------------|--------|------|--|--|--|
| Year                                | 2022   | 2023 |  |  |  |
| Total                               | 47 64  |      |  |  |  |
| Comparison                          | 36.17% |      |  |  |  |

| Arrest Totals By Description<br>September |      |      |  |
|-------------------------------------------|------|------|--|
| Description                               | 2022 | 2023 |  |
| Domestic                                  | 35   | 46   |  |
| DWI                                       | 18   | 34   |  |
| Narcotic                                  | 47   | 64   |  |
| Total                                     | 100  | 144  |  |
| Comparison 44.00%                         |      |      |  |





# **Communications Calls for Service**

| Calls for Service September |      |      |              |  |
|-----------------------------|------|------|--------------|--|
| Day of the Week             | 2022 | 2023 | Difference % |  |
| Sunday                      | 587  | 646  | 10.05%       |  |
| Monday                      | 701  | 710  | 1.28%        |  |
| Tuesday                     | 697  | 709  | 1.72%        |  |
| Wednesday                   | 682  | 736  | 7.92%        |  |
| Thursday                    | 858  | 715  | -16.67%      |  |
| Friday                      | 925  | 945  | 2.16%        |  |
| Saturday                    | 650  | 869  | 33.69%       |  |
| Total                       | 5100 | 5330 | 4.51%        |  |

- September 2023 totaled 5330 calls for service.
-