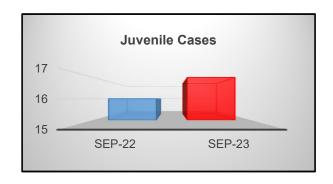

eptember 2022                               | 369     | -7%   |  |
| September 2023                               | 343     | -7 70 |  |
|                                              |         |       |  |



 Number of assigned cases closed by arrest totaled 343 Arrests. A decrease of -7% when compared to last year.

# **Juvenile Investigations Division**

| Juvenile Investigations Cases |                 |                 |  |
|-------------------------------|-----------------|-----------------|--|
| Month/Year                    | Number of Cases | Difference<br>% |  |
| September 2022                | 16              | 6%              |  |
| September 2023                | 17              | 0 70            |  |
|                               |                 |                 |  |



• Reporting month totaled 17 Juvenile cases. An increase of 6% when compared to last year.

| Juvenile Cases Sent to Detention Center for<br>Prosecution |                    |                 |  |
|------------------------------------------------------------|--------------------|-----------------|--|
| Month/Year                                                 | Number of<br>Cases | Difference<br>% |  |
| September 2022                                             | 13                 | 77%             |  |
| September 2023                                             | 23                 | 1170            |  |
|                                                            |                    |                 |  |



• A total of 23 cases were sent to the Detention Center. An increase of 7