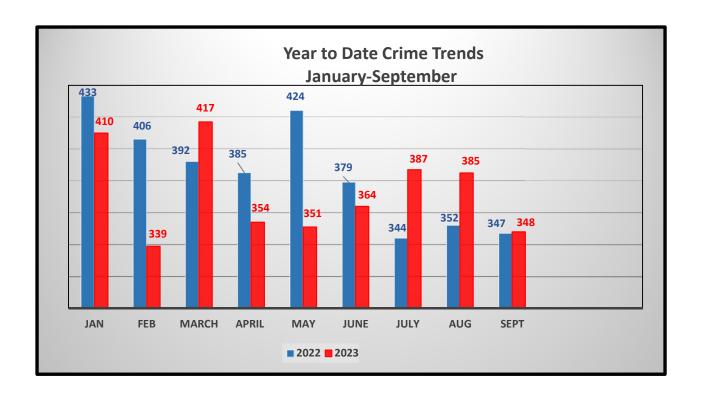

19.649  |
| Stone Oak                                          | Multi-Family     | Multi-Family        | 49             | 12.43   |
|                                                    |                  |                     |                |         |
|                                                    |                  |                     |                |         |
|                                                    |                  |                     |                |         |
|                                                    |                  |                     | Total Acres:   | 32.979  |
|                                                    |                  |                     | FYTD:          | 848.979 |



# **POLICE**





# **NIBRS CRIME TRENDS YTD**



| NIBRS Crime Total  Jan-September |      |      |  |  |
|----------------------------------|------|------|--|--|
| Year                             | 2022 | 2023 |  |  |
| Total                            | 3462 | 3355 |  |  |
| Comparison                       | -3.0 | 9%   |  |  |

# **Records NIBRS Reporting Jan-Sept**

| City of Edinburg Police Department Summary of Volume By Offense January-September |      |      |              |  |
|-----------------------------------------------------------------------------------|------|------|--------------|--|
| Classification of Offense                                                         | 2022 | 2023 | % Difference |  |
| Homicide                                                                          | 2    | 2    | 0%           |  |