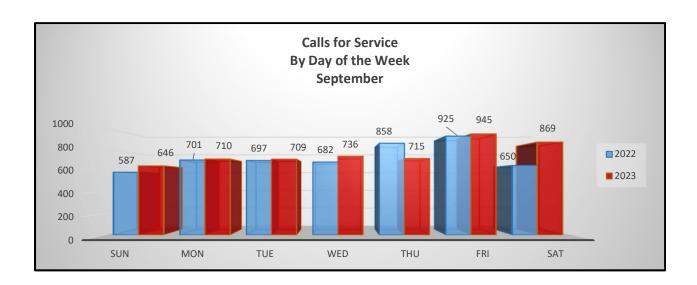

Calls for Service September |      |      |              |  |
|-----------------------------|------|------|--------------|--|
| Day of the Week             | 2022 | 2023 | Difference % |  |
| Sunday                      | 587  | 646  | 10.05%       |  |
| Monday                      | 701  | 710  | 1.28%        |  |
| Tuesday                     | 697  | 709  | 1.72%        |  |
| Wednesday                   | 682  | 736  | 7.92%        |  |
| Thursday                    | 858  | 715  | -16.67%      |  |
| Friday                      | 925  | 945  | 2.16%        |  |
| Saturday                    | 650  | 869  | 33.69%       |  |
| Total                       | 5100 | 5330 | 4.51%        |  |

- September 2023 totaled 5330 calls for service.
- An increase of 4.51% when compared to 2022.



# **Training Division**

• Training hours totaled 4,718 hours.

| Date      | Course Description                                             | Number of Officers | Total Hours |
|-----------|----------------------------------------------------------------|--------------------|-------------|
| 9/1/2023  | SWAT Team                                                      | 14                 | 112         |
| 9/1/2023  | Felony Stops Policies                                          | 10                 | 80          |
| 9/1/2023  | Vicarious Trauma Training For Advocates                        | 2                  | 6           |
| 9/1/2023  | Ch. 41 Firearms                                                | 15                 | 120         |
| 9/4/2023  | Holiday