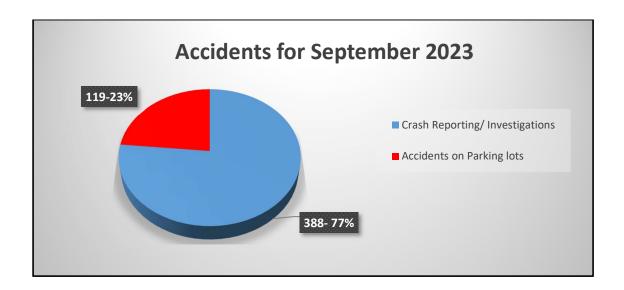

Code. State Statues and City Ordinances govern the reporting and investigation requirements.

• The Texas Peace Officer's Crash Reporting is a collection of data by Law Enforcement throughout the State of Texas.

| Accident Comparison             |            |            |              |  |
|---------------------------------|------------|------------|--------------|--|
| Description                     | Sept. 2022 | Sept. 2023 | Difference % |  |
| Crash Reporting/ Investigations | 357        | 388        | 8.68%        |  |
| Accidents on Parking lots       | 66         | 119        | 80.30%       |  |
| Total                           | 423        | 507        | 19.86%       |  |

 A total of 507 accidents were reported for the month. An increase of 19.86% when compared to last year.



• Of the 507 accidents the "Crash Reporting/Investigations" category accounted for 77%.

# **Criminal Investigations Division**

| Offenses Reported for September |                 |       |  |
|---------------------------------|-----------------|-------|--|
| Month/Year                      | Difference<br>% |       |  |
| September 2022                  | 794             | -3%   |  |
| September 2023                  | 767             | -3 /6 |  |
|                                 |                 |       |  |



• Criminal Investigations reported a total of 767 cases. This reflects a decrease of -3%.

| Cases Sent to DA's Office for Prosecution |                 |                 |  |
|-------------------------------------------|-----------------|-----------------|--|
| Month/Year