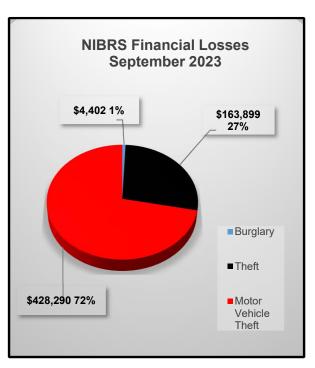

236.48% compared to September 2022.
- Theft accounted for 27% of the financial losses of all crimes for the reporting month.

| Financial Losses Comparison |                   |                   |                 |  |  |
|-----------------------------|-------------------|-------------------|-----------------|--|--|
| Description                 | September<br>2022 | September<br>2023 | Difference<br>% |  |  |
| Burglary                    | \$14,772          | \$4,402           | -70%            |  |  |
| Theft                       | \$109,532         | \$163,899         | 50%             |  |  |
| Motor Vehicle Theft         | \$53,000          | \$428,290         | 708%            |  |  |
| Total                       | \$177,304         | \$596,591         | 236.48%         |  |  |



# **Arrest Data Comparison September**

| Arrest Totals<br>September |              |      |  |  |  |
|----------------------------|--------------|------|--|--|--|
| Year                       | 2022         | 2023 |  |  |  |
| Total                      | otal 199 242 |      |  |  |  |
| Comparison                 | 21.61%       |      |  |  |  |

| Domestic Arrest Totals<br>September |        |      |  |  |  |
|-------------------------------------|--------|------|--|--|--|
| Year                                | 2022   | 2023 |  |  |  |
| Total                               | 35 46  |      |  |  |  |
| Comparison                          | 31.43% |      |  |  |  |

| DWI Arrest Totals<br>September |      |      |  |  |
|--------------------------------|------|------|--|--|
| Year