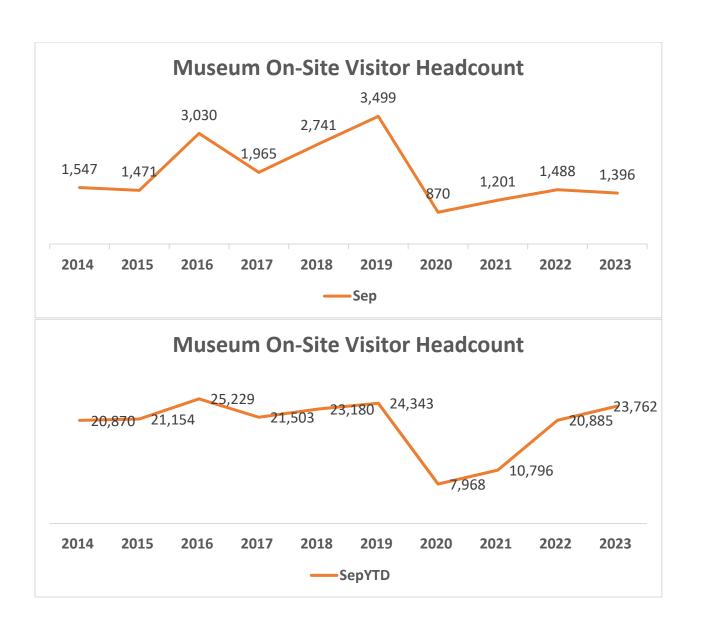

113.8% | 100.0% | 100.0% |
| Outreach            | 3,911 | 156.3% | 46,404 | 138.2% |        |        |
| Grand Total         | 5,307 |        | 70,166 |        |        |        |
|                     |       |        |        |        |        |        |
| # of Tours          | 1     | 16.7%  | 127    | 119.8% |        |        |
| # of Programs       | 2     | 50.0%  | 31     | 77.5%  |        |        |
| # of Program Attend | 181   | 369.4% | 5,123  | 109.7% |        |        |
| Free Admission      | 533   | 126.0% | 7,246  | 105.2% | 38.2%  | 30.5%  |
| Paid Admission      | 812   | 142.7% | 8,836  | 108.6% | 58.2%  | 37.2%  |
| Exhibit - Tours     | 51    | 10.3%  | 7,680  | 131.2% | 3.7%   | 32.3%  |
| Total               | 1,396 |        | 23,762 |        | 100.0% | 100.0% |







# Synopsis of September Financials

## **Balance Sheet:**

Working capital (excluding operating reserves) was \$890, a decrease of \$47K since 9/30/2023. More specifically, \$856K of the working capital assets were unrestricted cash-in-bank. The current liability as of 9/30 was \$227K. The quick ratio (excluding operating reserves) is 5:1.

Investments in the Museum's Operating Reserve market value increased in September by \$3K. The portfolio recognized actual realized gains/(losses) of \$0K in September. Investments in our Endowment Fund decreased in market value by \$129K in September. There were 7 sales transactions in our Endowment's portfolio during September resulting in actual realized gains/(losses) of \$0K.

### <u>P&L (YTD):</u>

The September P&L reflects a net surplus of \