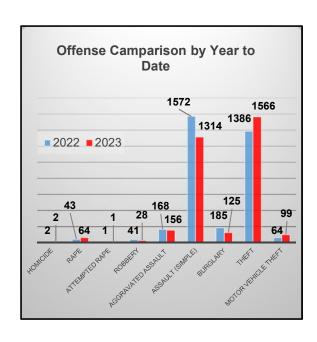

| 41   | 28   | -31.71%      |  |
| Aggravated Assault                                                                | 168  | 156  | -7.14%       |  |
| Assault (Simple)                                                                  | 1572 | 1314 | -16.41%      |  |
| Burglary                                                                          | 185  | 125  | -32.43%      |  |
| Theft                                                                             | 1386 | 1566 | 12.99%       |  |
| Motor Vehicle Theft                                                               | 64   | 99   | 54.69%       |  |
| Total Offenses Reported                                                           | 3462 | 3355 | -3.09%       |  |



- A year to date total of 3,355 offenses were reported.
- A decrease of -3.09% compared to 2022.
- Financial losses reported an increase of 236.48% compared to September 2022.
- Theft accounted for 27% of the financial losses of all crimes for the reporting month.

| Financial Losses Comparison |                   |                   |                 |  |  |
|-----------------------------|-------------------|-------------------|-----------------|--|--|
| Description                 | September<br>2022 | September<br>2023 | Difference<br>% |  |  |
| Burglary                    | \$14,772          | \$4,402           | -70%            |  |  |
| Theft                       | \$109,532         | \$163,899         | 50%             |  |  |
| Motor Vehicle Theft         | \$53,000          |