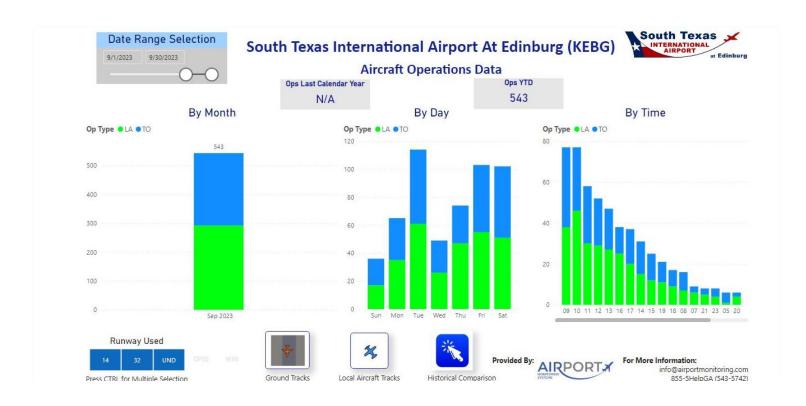

# **Aircraft Operations**

### **Aircraft Activity for September 2023**

# **Tally: 543**

### **New Airport Monitoring System Analysis**