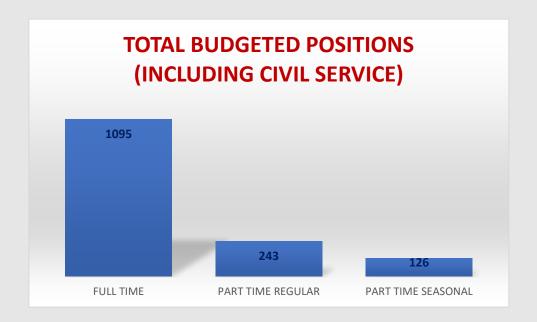

00   | \$ | 55,080.00            |  |  |  |



# **HUMAN RESOURCES**







# **OVERVIEW**

**BIWEEKLY/MONTHLY REPORT** FOR PERIOD: SEPTEMBER 2023

#### 1. HUMAN RESOURCES

Vacancies by Classification:

Full Time: 47

Part Time Regular: 44 Part Time Seasonal: 19

New Hires: 21

Volunteers: 73 Terminations: 29

Information Sessions: 6

Grievances/Complaints (various): 4

#### 3. BENEFITS AND WELLNESS

Events: 10



#### 2. CIVIL SERVICE

Civil Service Meetings: 1 Legal Meetings

-Entry Level Exams: 0 -Promotional Exams: 0

Fire Department

-Entry Level Exams: 0 -Promotional Exams: 0

#### 4. RISK MANAGEMENT

Workers' Comp Claims: 7 General Liability Claims: 0 Auto Liability Claims: 3 Auto Physical Damage Claims: 1 Real & Personal Property: 0 Employees on FMLA: 20

# **EDINBURG WORKFORCE**



# **CIVIL SERVICE STRENGTH ORDINANCE**





# **HUMAN RESOURCES**

# **SEPTEMBER 2023 MONTHLY REPORT**







# **HUMAN RESOURCES**

| PERFORMANCE MEASURES        | TOTAL AMOUNT |
|-----------------------------|--------------|
| APPLICATIONS RECEIVED       | 597          |
| JOB POSTINGS                | 20           |
| APPLICATIONS SCREENED       | 597          |
| INTERVIEWS CONDUCTED        | 78           |
| # OF PAF'S PROCESSED        | 84           |
| EXIT INTERVIEWS PROCESSED   | 8            |
| RETIREMENTS PROCESSED       | 2            |
| PUBLIC INFORMATION REQUESTS | 5            |
| VERIFICATIONS OF EMPLOYMENT | 30           |

# BENEFITS AND WELLNESS DIVISION

# **Insurance Carriers**

#### **Core Benefits**

Medical, Vision, Dental, Life Insurance, Long Term Disability