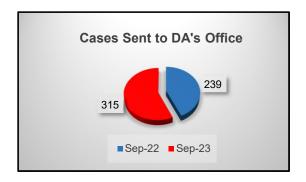

| September 2022                  | 794             | -3%   |  |
| September 2023                  | 767             | -3 /6 |  |
|                                 |                 |       |  |



• Criminal Investigations reported a total of 767 cases. This reflects a decrease of -3%.

| Cases Sent to DA's Office for Prosecution |                 |                 |  |
|-------------------------------------------|-----------------|-----------------|--|
| Month/Year                                | Number of Cases | Difference<br>% |  |
| September 2022                            | 239             | 32%             |  |
| September 2023                            | 315             | J2 /0           |  |
|                                           |                 |                 |  |



• A total of 315 cases were sent to DA's Office. An increase of 32% when compared to last year.

| Number of Assigned Cases closed by<br>Arrest |         |       |  |
|----------------------------------------------|---------|-------|--|
| Difference                                   |         |       |  |
| Month/Year                                   | Arrests | %     |  |
| September 2022                               | 369     | -7%   |  |
| September 2023                               | 343     | -7 70 |  |
|                                              |         |       |  |



 Number of assigned cases closed by arrest totaled 343 Arrests. A decrease of -7% when compared to last year.

# **Juvenile Investigations Division**

| Juvenile Investigations Cases |                 |