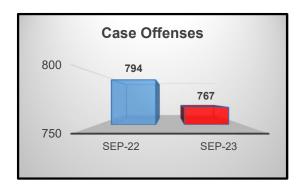

|  |
| Accidents on Parking lots       | 66         | 119        | 80.30%       |  |
| Total                           | 423        | 507        | 19.86%       |  |

 A total of 507 accidents were reported for the month. An increase of 19.86% when compared to last year.



• Of the 507 accidents the "Crash Reporting/Investigations" category accounted for 77%.

# **Criminal Investigations Division**

| Offenses Reported for September |                 |       |  |
|---------------------------------|-----------------|-------|--|
| Month/Year                      | Difference<br>% |       |  |
| September 2022                  | 794             | -3%   |  |
| September 2023                  | 767             | -3 /6 |  |
|                                 |                 |       |  |



• Criminal Investigations reported a total of 767 cases. This reflects a decrease of -3%.

| Cases Sent to DA's Office for Prosecution |                 |                 |  |
|-------------------------------------------|-----------------|-----------------|--|
| Month/Year                                | Number of Cases | Difference<br>% |  |
| September 2022                            | 239             | 32%             |  |
| September 2023                            | 315             | J2 /0           |  |
|                                           |                 |                 |  |



• A total of 315 cases were sent to DA's Office. An increase of 32% when compared to last year.

| Number of Assigned Cases closed by<br>Arrest |         |       |  |
|--------------------------