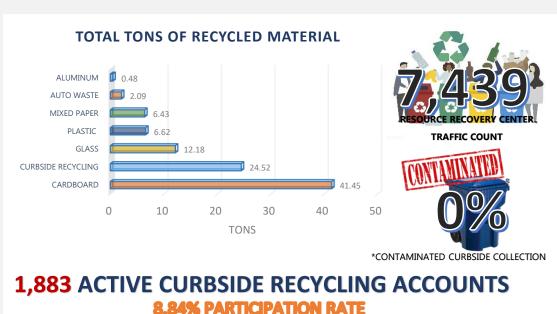

| 2          | 229      |
| Subdivision Over 5 acres: (# of)                    | 5          | 49       |
| Subdivision Less than 5 acres: (# of)               | 2          | 24       |
| SeeClickFix WORK OR                                 |            |          |
| Streets - Completed::(# of)                         | 11         | 91       |
| ROW - Completed:(# of)                              | 8          | 192      |
| Traffic - Completed:(# of)                          | 3          | 39       |
| Stormwater - Completed:(# of)                       | 1          | 2        |
| Street Lights - Completed:(# of)                    | 5          | 48       |
| onsor Lights - Completed.(π Oi)                     | J          | I 70     |



# SOLID WASTE MANAGEMENT













# COMMERCIAL ACCOUNTS RESIDENTIAL ACCOUNTS ROLL-OFF SERVICE REQUESTS

### **EDINBURG 311**

### SEECLICKFIX WORK ORDERS RECEIVED



# MISSED COLLECTION SERVICES DOCUMENTED



RESIDENTIAL

COMMERCIAL

**SEPTEMBER 2023** 





# **UTILITIES**









# Water Plant Monthly Report SEPTEMBER 2023





WEST EDINBURG WATER PLANT - 1752 S. MON MACK RD.

**DOWNTOWN WATER PLANT - 500 E. MAHL.** 

| _         | WATERSHE   | D                    | CITY'S RESERVOIR CAPACITY |       |             |  |  |  |
|-----------|------------|----------------------|---------------------------|-------|-------------|--|--|--|
|           | STATUS     | AMISTAD/ FALCON (AF) | ELEVATION                 | DEPTH | GALLONS     |  |  |  |
|           | FULL       | 3,392,040.00         | 110                       | 16