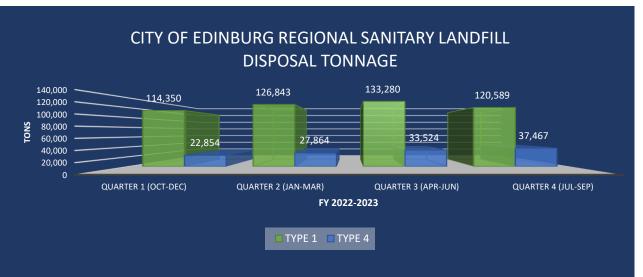

| 2          | 229      |
| Subdivision Over 5 acres: (# of)                    | 5          | 49       |
| Subdivision Less than 5 acres: (# of)               | 2          | 24       |
| SeeClickFix WORK OR                                 |            |          |
| Streets - Completed::(# of)                         | 11         | 91       |
| ROW - Completed:(# of)                              | 8          | 192      |
| Traffic - Completed:(# of)                          | 3          | 39       |
| Stormwater - Completed:(# of)                       | 1          | 2        |
| Street Lights - Completed:(# of)                    | 5          | 48       |
| onsor Lights - Completed.(π Oi)                     | J          | I 70     |



# SOLID WASTE MANAGEMENT













# COMMERCIAL ACCOUNTS RESIDENTIAL ACCOUNTS ROLL-OFF SERVICE REQUESTS

### **EDINBURG 311**

### SEECLICKFIX WORK ORDERS RECEIVED



# MISSED COLLECTION SERVICES DOCUMENTED



RESIDENTIAL

COMMERCIAL

**SEPTEMBER 2023** 





# **UTILITIES**









# Water Plant Monthly Report SEPTEMBER 2023





WEST EDINBURG WATER PLANT - 1752 S. MON MACK RD.

**DOWNTOWN WATER PLANT - 500 E. MAHL.** 

| _         | WATERSHE   | D                    | CITY'S RESERVOIR CAPACITY |       |             |  |  |  |
|-----------|------------|----------------------|---------------------------|-------|-------------|--|--|--|
|           | STATUS     | AMISTAD/ FALCON (AF) | ELEVATION                 | DEPTH | GALLONS     |  |  |  |
|           | FULL       | 3,392,040.00         | 110                       |