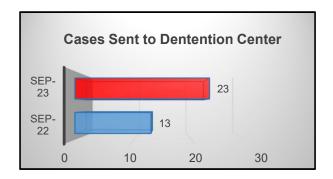

|                               |                 |                 |  |



• Reporting month totaled 17 Juvenile cases. An increase of 6% when compared to last year.

| Juvenile Cases Sent to Detention Center for<br>Prosecution |                    |                 |  |
|------------------------------------------------------------|--------------------|-----------------|--|
| Month/Year                                                 | Number of<br>Cases | Difference<br>% |  |
| September 2022                                             | 13                 | 77%             |  |
| September 2023                                             | 23                 | 1170            |  |
|                                                            |                    |                 |  |



• A total of 23 cases were sent to the Detention Center. An increase of 77% when compared to last year.

| Difference     |         |     |  |
|----------------|---------|-----|--|
| Month/Year     | Arrests | %   |  |
| September 2022 | 9       | 78% |  |
| September 2023 | 16      | 78% |  |



 Reporting month totaled 16 arrests for this year. An increase of 78% when compared to last year.



# **PUBLIC WORKS**





| PUBLIC WORKS MONTHLY REPORT                 |             |             |  |  |
|---------------------------------------------|-------------|-------------|--|--|
| September 2023                              | MONTHLY     | YTD         |  |  |
| STREETS-POTHOLE PATCHING                    |             |             |  |  |
| Pothole Patched (# of)                      |