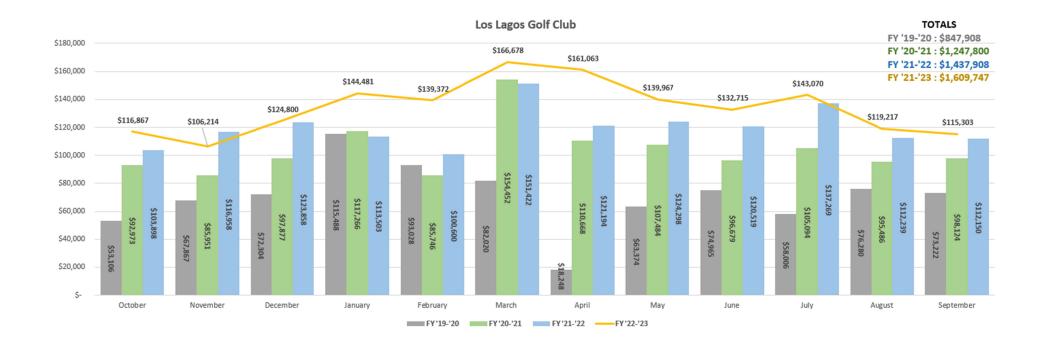

| Hats                | 16       | \$411.34       | 9        | \$33.93            | *:         | \$445.27           |
|               | Men's Apparel       | .20      | \$1,020.76     |          | \$84.21            | 29         | \$1,104.97         |
|               | Men's Footwear      | 4        | \$407.97       | \$45.00  | \$33.66            | 20         | \$441.63           |
|               | Women's Apparel     | 2        | \$48.19        |          | \$3.97             | 51         | \$52.16            |
|               | Total               | 156      | \$2,891.36     | \$167.00 | \$230.05           | *          | \$3,121.41         |
| Grand Total   |                     | 12,315   | \$111,901.71   | \$555.74 | \$3,401.53         | 40         | \$115,303.24       |





# EBONY HILLS GOLF COURSE

Month: September

2023: \$11,573

2022: \$18,571

**37.68 % DECREASE** 

YTD: October 2022 – September 2023

\$318,505

**Previous FY YTD:** October 2021 – September 2022

\$293,948

# 8.35 % ABOVE PREVOUS FY

# **Rounds Overview**

**September 2023:** 422 **FYTD '22-'23:** 12,462

**September 2022:** 676 **FY '21-'22:** 11,523

| Sales Rollup  | Sales Rollup 2      | Quantity | Total Sales \$ | Cogs    | Total Sales Tax \$ | Fee Amount | Total Sales + Tot |
|---------------|---------------------|----------|----------------|---------|--------------------|------------|-------------------|
| Cart Rentals  | 5                   | 26       | \$123.54       |         | \$6.46             |            | \$130.00          |
|               | 9-Hole              | 15