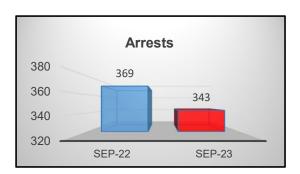

239             | 32%             |  |
| September 2023                            | 315             | J2 /0           |  |
|                                           |                 |                 |  |



• A total of 315 cases were sent to DA's Office. An increase of 32% when compared to last year.

| Number of Assigned Cases closed by<br>Arrest |         |       |  |
|----------------------------------------------|---------|-------|--|
| Difference                                   |         |       |  |
| Month/Year                                   | Arrests | %     |  |
| September 2022                               | 369     | -7%   |  |
| September 2023                               | 343     | -7 70 |  |
|                                              |         |       |  |



 Number of assigned cases closed by arrest totaled 343 Arrests. A decrease of -7% when compared to last year.

# **Juvenile Investigations Division**

| Juvenile Investigations Cases |                 |                 |  |
|-------------------------------|-----------------|-----------------|--|
| Month/Year                    | Number of Cases | Difference<br>% |  |
| September 2022                | 16              | 6%              |  |
| September 2023                | 17              | 0 70            |  |
|                               |                 |                 |  |



• Reporting month totaled 17 Juvenile cases. An increase of 6% when compared to last year.

| Juvenile Cases Sent to Detention Center for<br>Prosecution |                    |                 |  |
|--------