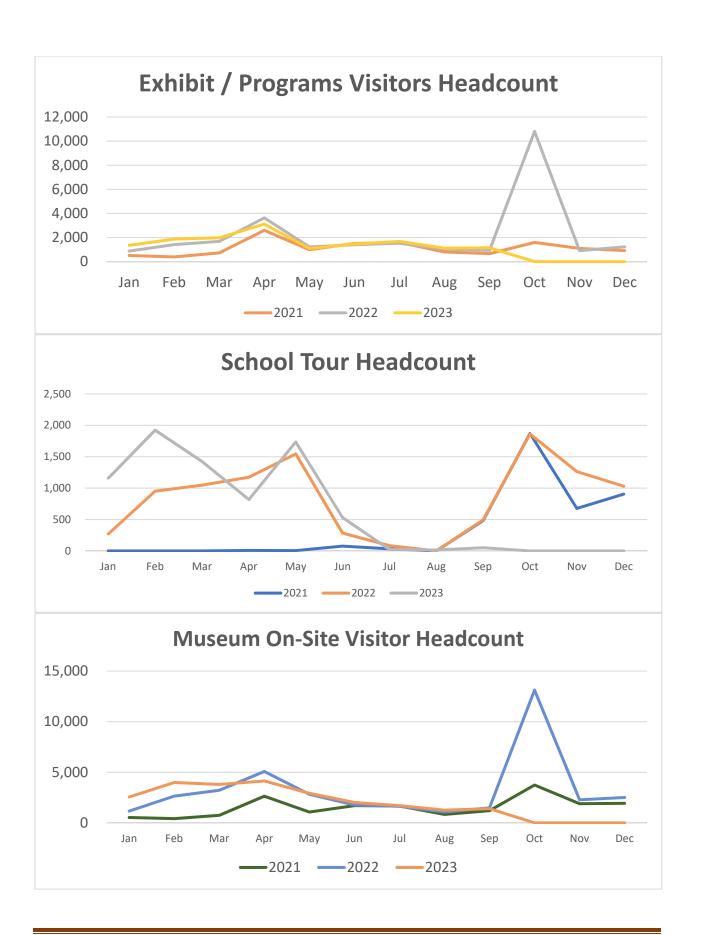

| 113.8% | 100.0% | 100.0% |
| Outreach            | 3,911 | 156.3% | 46,404 | 138.2% |        |        |
| Grand Total         | 5,307 |        | 70,166 |        |        |        |
|                     |       |        |        |        |        |        |
| # of Tours          | 1     | 16.7%  | 127    | 119.8% |        |        |
| # of Programs       | 2     | 50.0%  | 31     | 77.5%  |        |        |
| # of Program Attend | 181   | 369.4% | 5,123  | 109.7% |        |        |
| Free Admission      | 533   | 126.0% | 7,246  | 105.2% | 38.2%  | 30.5%  |
| Paid Admission      | 812   | 142.7% | 8,836  | 108.6% | 58.2%  | 37.2%  |
| Exhibit - Tours     | 51    | 10.3%  | 7,680  | 131.2% | 3.7%   | 32.3%  |
| Total               | 1,396 |        | 23,762 |        | 100.0% | 100.0% |







# Synopsis of September Financials

## **Balance Sheet:**

Working capital (excluding operating reserves) was \$890, a decrease of \$47K since 9/30/2023. More specifically, \$856K of the working capital assets were unrestricted cash-in-bank. The current liability as of 9/30 was \$227K. The quick ratio (excluding operating reserves) is 5:1.

Investments in the Museum's Operating Reserve market value increased in September by \$3K. The portfolio recognized actual realized gains/(losses) of \$0K in September. Investments in our Endowment Fund decreased in market value by \$129K in September. There were 7 sales transactions in our Endowment's portfolio during September resulting in actual realized gains/(losses) of \$0K.

### <u>P&L (YTD):</u>

The September P&L reflects a net surplus of