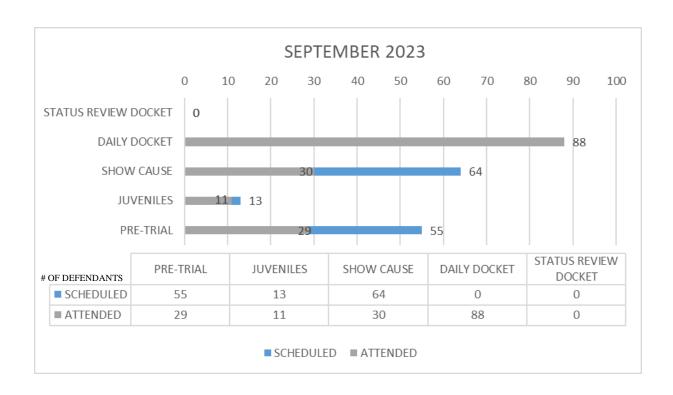

processing cases, preparing for and coordinating trials, and assisting court users. As cases progress through the judicial system, clerks are required to perform many technical and detailed procedures.

Court Hearings are prepared to determine temporary, agreed, or some procedural matters regarding the citations/complaints. Court clerks work diligently to provide equal and impartial justice under the law as well as; process each case efficiently and without delay.

| SEPTEMBER 2023 Hearings Scheduled |          |            |                |  |
|-----------------------------------|----------|------------|----------------|--|
| Pre-Trial                         | Juvenile | Show Cause | Dangerous Dogs |  |
| 2                                 | 1        | 3          | 1              |  |



\*DAILY DOCKET: Walk ins/Zoom to speak with the Judge



# **PARKS AND** RECREATION







## **MEMORANDUM**

**DATE:** October 11, 2023

**TO:** Javier Garza, Director of Park and Recreation, and Lee Tamez

**FROM:** Rolando "Ronnie" Rodriguez, Recreation Manager

**SUBJECT:** Monthly Report for September 2023

# **Recreation Athletic Division Monthly Report for September 2023**

The Recreation Athletic Division is supervised by Ronnie Rodriguez, Recreation Manager, Domingo Rodriguez, Recreation Supervisor, Esmeralda Cerda, Program Coordinator II, Paulo Ibarra, Program Coordinator II, Michael Trevino, Program Coordinator II, Jackie Renteria Program Coordinator II, and John Almeida, Program Coordinator II. The Recreation Athletic Division staff implemented the following athletic programs