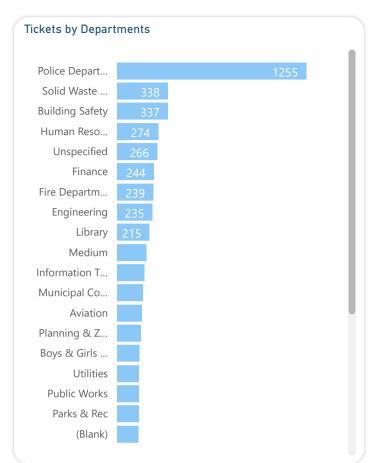

| 1        | AIRROSITI     | ZOOM                 | 5PM     | 8         |
|          | PROSTATE                    |          |               |                      |         |           |
|          | AWARENESS                   |          |               |                      |         |           |
| 09/28/23 | РНОТО                       | 1        | HR            | CITY HALL            | 2PM     | 12        |
|          | CHILDHOOD                   |          |               |                      |         |           |
| 00/00/00 | CANCER                      |          |               | PROMENADE PARK       |         | _         |
| 09/29/23 | AWARNESS PHOTO              | 1        | HR            | AMPHITHEATER         | 2PM     | 32        |



# INFORMATION TECHNOLOGY









| Open Tickets by Owner |                   |               |                                |                         |
|-----------------------|-------------------|---------------|--------------------------------|-------------------------|
| Full Name             | # of Open Tickets | Avg Days Open | Tickets w/ No<br>Comments<br>▼ | Overdue<br>Tickets (90) |
| Luis Pardo            | 164               | 52.7          | 111                            | 47                      |
| Orlando Cantu         | 13                | 6.7           | 10                             | 2                       |
| Sylvia Guzman         | 11                | 16.7          | 7                              | 1                       |
| Matthew Navarro       | 13                | 28.4          | 5