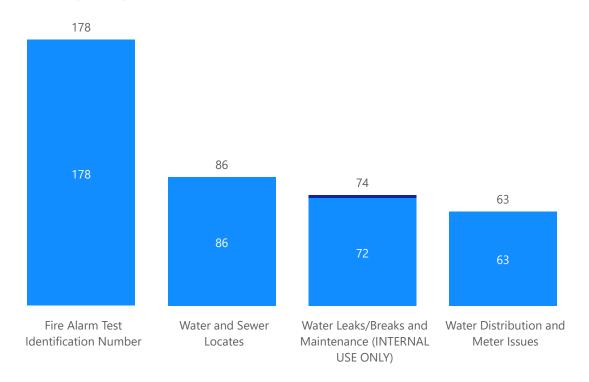

| 5                   |
| Utilities                   | 4                   |
| Aviation                    | 3                   |
| Engineering                 | 3                   |
| Finance                     | 3                   |
| Human Resources             | 2                   |
| Systems                     | 2                   |





Status

ΑII



**Clear Filters** 

#### **EDINBURG 311 CALL CENTER**

Total calls received: 4,082
Total calls handled: 4,004
Answer rate percentage: 98%
Average hold time: 3 minute

#### **EDINBURG 311 APP**

Total request submitted from Sept 1 - Sept 30: 816

Total request closed: 714
Total request left open: 102

Total request left acknowledged: 482

Average days to close: 122

# Top six Request Categories

■ Current Month■ Open Request



| Request Category                                                               | Current Month | Pre Month       | Total Open          |
|--------------------------------------------------------------------------------|---------------|-----------------|---------------------|
| Fire Alarm Test Identification Number                                          | 178           | 229             | 0                   |
| Water and Sewer Locates                                                        | 86            | 110             | 0                   |
| Water Leaks/Breaks and Maintenance (INTERNAL USE ONLY)                         | 72            | 75              | 2                   |
| Water Distribution and Meter Issues                                            | 63            | 101