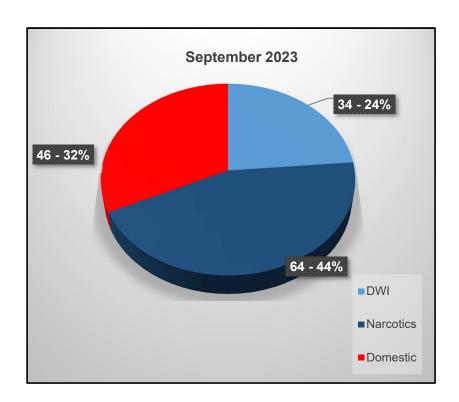

mber |        |      |  |  |  |
|-------------------------------------|--------|------|--|--|--|
| Year                                | 2022   | 2023 |  |  |  |
| Total                               | 47 64  |      |  |  |  |
| Comparison                          | 36.17% |      |  |  |  |

| Arrest Totals By Description<br>September |      |      |  |
|-------------------------------------------|------|------|--|
| Description                               | 2022 | 2023 |  |
| Domestic                                  | 35   | 46   |  |
| DWI                                       | 18   | 34   |  |
| Narcotic                                  | 47   | 64   |  |
| Total                                     | 100  | 144  |  |
| Comparison 44.00%                         |      |      |  |





# **Communications Calls for Service**

| Calls for Service September |      |      |              |  |
|-----------------------------|------|------|--------------|--|
| Day of the Week             | 2022 | 2023 | Difference % |  |
| Sunday                      | 587  | 646  | 10.05%       |  |
| Monday                      | 701  | 710  | 1.28%        |  |
| Tuesday                     | 697  | 709  | 1.72%        |  |
| Wednesday                   | 682  | 736  | 7.92%        |  |
| Thursday                    | 858  | 715  | -16.67%      |  |
| Friday                      | 925  | 945  | 2.16%        |  |
| Saturday                    | 650  | 869  | 33.69%       |  |
| Total                       | 5100 | 5330 | 4.51%        |  |

- September 2023 totaled 5330 calls for service.
- An