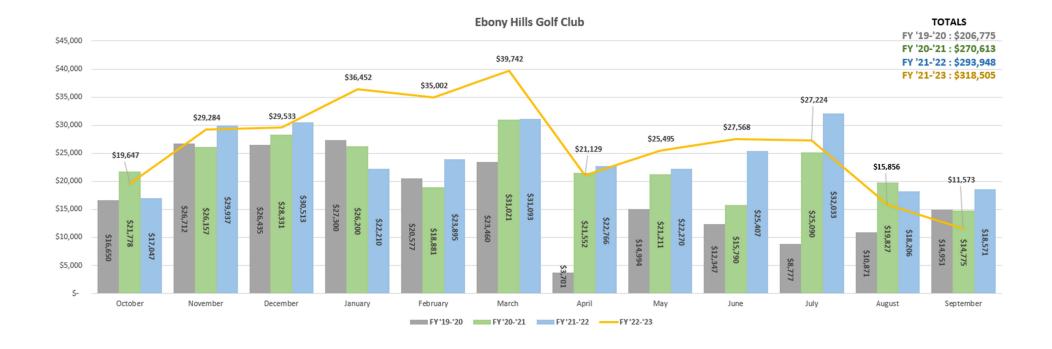

|
|               | Total               | 422      | \$5,000.30     |         | (*)                |            | \$5,000.30        |
| Membership    |                     | 2        | \$765.00       | 94      | 19.60              | 23         | \$765.00          |
| Fees          | Total               | 2        | \$765.00       | - 12    | 720                | 2          | \$765.00          |
| Retail - Soft | 5                   | 43       | \$266,53       | \$3.64  | \$21.97            |            | \$288.50          |
| Goods         | Total               | 43       | \$266.53       | \$3.64  | \$21.97            | *          | \$288.50          |
| Grand Total   |                     | 2,120    | \$11.146.02    | \$13,66 | \$426.88           | *          | \$11,572.90       |





# PLANNING AND ZONING







# PLANNING & ZONING **Monthly Report Summary**





| SEPTEMBER 2023                   |                |      |
|----------------------------------|----------------|------|
| Monthly Tasks Processed          | September 2023 | FYTD |
| Zonings                          | 9              | 85   |
| Special Use Permits              | 1              | 13   |
| ZBA Variances                    | 7              | 29   |
| Abandonments                     | 0              | 0    |
| Preliminary Subdivision Plats    | 3              | 34   |
| Final Subdivision Plats          | 0              | 25   |
| Subdivision and Sign Variances   | 3              | 24   |
| Annexation/Annexation Ordinances | 0              | 0    |
| Minor Plats                      | 4