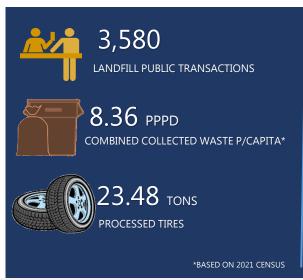

| 2          | 229      |
| Subdivision Over 5 acres: (# of)                    | 5          | 49       |
| Subdivision Less than 5 acres: (# of)               | 2          | 24       |
| SeeClickFix WORK OR                                 |            |          |
| Streets - Completed::(# of)                         | 11         | 91       |
| ROW - Completed:(# of)                              | 8          | 192      |
| Traffic - Completed:(# of)                          | 3          | 39       |
| Stormwater - Completed:(# of)                       | 1          | 2        |
| Street Lights - Completed:(# of)                    | 5          | 48       |
| onsor Lights - Completed.(π Oi)                     | J          | I 70     |



# SOLID WASTE MANAGEMENT













# COMMERCIAL ACCOUNTS RESIDENTIAL ACCOUNTS ROLL-OFF SERVICE REQUESTS

### **EDINBURG 311**

### SEECLICKFIX WORK ORDERS RECEIVED



# MISSED COLLECTION SERVICES DOCUMENTED



RESIDENTIAL

COMMERCIAL

**SEPTEMBER 2023** 





# **UTILITIES**









# Water Plant Monthly Report SEPTEMBER 2023





WEST EDINBURG WATER PLANT - 1752 S. MON MACK RD.

**DOWNTOWN WATER PLANT - 500 E. MAHL.** 

| _         | WATERSHE   | D                    | CITY'S RESERVOIR CAPACITY |       |             |  |  |  |
|-----------|------------|----------------------|---------------------------|-------|-------------|--|--|--|
|           | STATUS     | AMISTAD/ FALCON (AF) | ELEVATION                 | DEPTH | GALLONS     |  |  |  |
|           | FULL       | 3,392,040.00         | 110