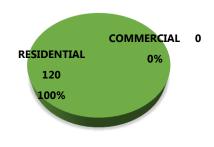

| 2          | 24       |
| SeeClickFix WORK OR                                 |            |          |
| Streets - Completed::(# of)                         | 11         | 91       |
| ROW - Completed:(# of)                              | 8          | 192      |
| Traffic - Completed:(# of)                          | 3          | 39       |
| Stormwater - Completed:(# of)                       | 1          | 2        |
| Street Lights - Completed:(# of)                    | 5          | 48       |
| onsor Lights - Completed.(π Oi)                     | J          | I 70     |



# SOLID WASTE MANAGEMENT













# COMMERCIAL ACCOUNTS RESIDENTIAL ACCOUNTS ROLL-OFF SERVICE REQUESTS

### **EDINBURG 311**

### SEECLICKFIX WORK ORDERS RECEIVED



# MISSED COLLECTION SERVICES DOCUMENTED



RESIDENTIAL

COMMERCIAL

**SEPTEMBER 2023** 





# **UTILITIES**









# Water Plant Monthly Report SEPTEMBER 2023





WEST EDINBURG WATER PLANT - 1752 S. MON MACK RD.

**DOWNTOWN WATER PLANT - 500 E. MAHL.** 

| _         | WATERSHE   | D                    | CITY'S RESERVOIR CAPACITY |       |             |  |  |  |
|-----------|------------|----------------------|---------------------------|-------|-------------|--|--|--|
|           | STATUS     | AMISTAD/ FALCON (AF) | ELEVATION                 | DEPTH | GALLONS     |  |  |  |
|           | FULL       | 3,392,040.00         | 110                       | 16.00 | 210,000,000 |  |  |  |
| 9/14/2023 | CURRENT    | 820,708.00           | 107.00                    | 13.00 | 170,625,000 |  |  |  |
|           | % CAPACITY | 24.20%