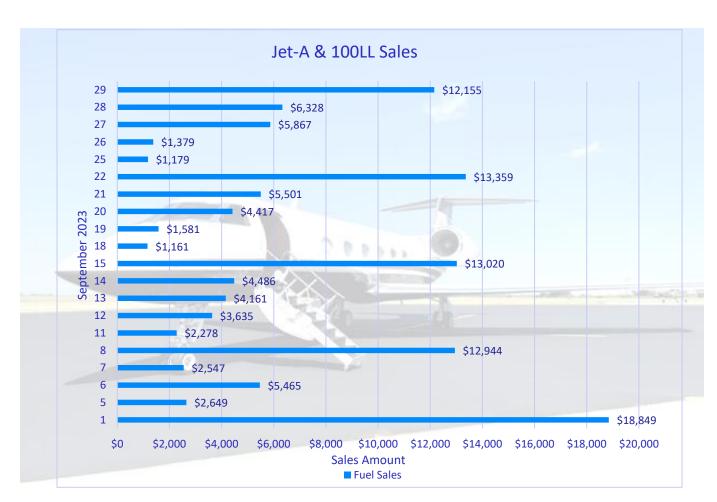

# **Fuel Sales**

September total: \$122,960.70

September price per gallon - Jet-A full service:

9/1-4 \$5.85 9/5-17 \$6.11 9/18-30 \$6.06

100LL self-service/pump service:

9/1-30 \$5.45