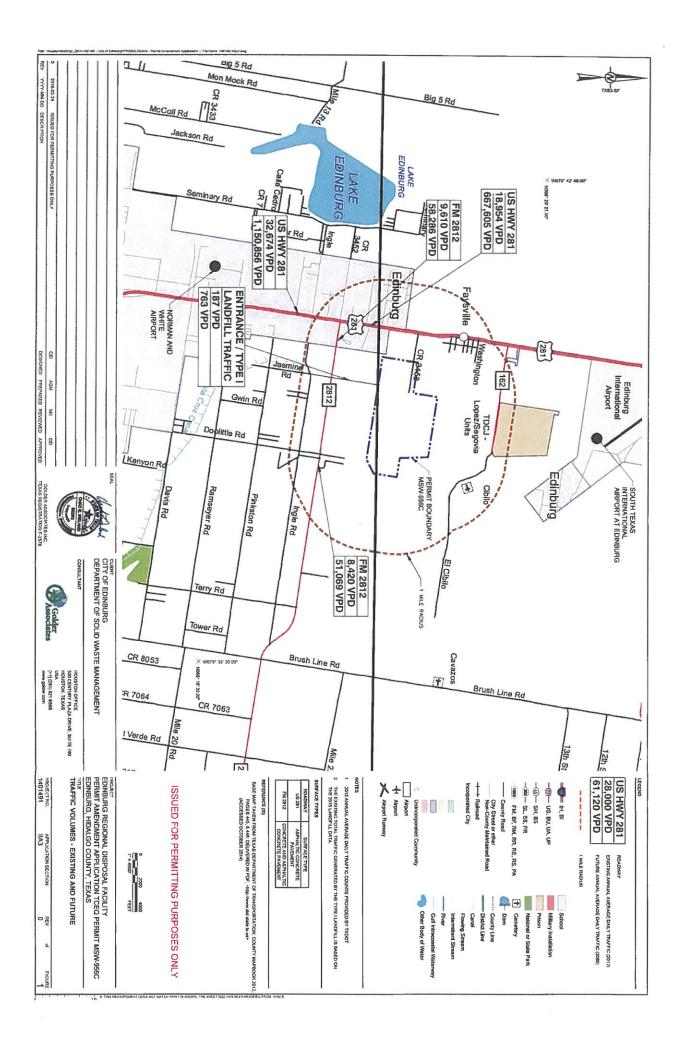

## 1.1 Site Access Road Availability 30 TAC §330.61(i)(1)

The Site entrance to access both the Type I Landfill and the Type IV Landfill owned by the City is via Jasman Road. This is north of Farm-to-Market Road (FM) 2812. The majority of the traffic accessing the Site will be from US 281 west of the Site, continuing east via FM 2812 directly off of US 281, and entering the Site from Jasman Road. From the east, the Site can be accessed from westbound FM 2812, entering the Site from Jasman Road. All Site access roads are shown on Figure 1.

### 1.2.1 Existing and Future Traffic Volumes on Access Roads 30 TAC §330.61(i)(2)

According to 2013 data provided by TxDOT, the Annual Average Daily Traffic (AADT) count on US 281 is 18,954 and 32,674 Vehicles Per Day (VPD) at two locations north and south of the intersection of US 281 and FM 2812, respectively. On FM 2812, the AADT count is 9,610 and 8,420 VPD at two locations west and east of Jasman Road, respectively. All traffic counts are for a 24-hour period and account for both directions of travel.

To calculate future traffic projections, we used an estimated average annual growth rate of 5% for US 281 and 2.5% for FM 2812. Anticipated site life at this time is 70 years; therefore, traffic volumes are projected through the year 2086. Based on the recommended growth rate, in the year 2086, the daily traffic volume on US 281 will be 667,605 and 1,150,856 vehicles per day at the two locations north and south of the intersection of US 281 and FM 2812, respectively. The daily traffic volume on FM 2812 will be 58,286 and 51,069 vehicles per day at the two locations west and east of Jasman Road, respectively.

Existing and future traffic volumes for roadways within one mile of the Site are shown on Figure 1.

### 1.2.2 Traffic Generated by the Type I Landfill 30 TAC §330.61(i)(3)

According to the Site data, the Type I Landfill generated 58,076 vehicles in 2015, i.e., averaging 187 vehicles per day. To project the future traffic volume generated by the Type I Landfill, a 2% annual increase, as used in the Site's Annual Report, was used. The estimated traffic generated by the Type I Landfill in 2086 is estimated to be 763 vehicles per day. Traffic generated by the Edinburg Regional Disposal Facility will continue to comprise only a small portion of the traffic on the access roads.

The traffic volumes generated by the Type I landfill are shown on Figure 1.

p:\\_2014 project folders\1401491 city of edinburg\application\part ii\iia\_agencyreports\iia3\_transportationstudytxdotcorrespondence\iia3\_txt\_txdot\_trafficstudy\_attach\_final.docx

| LEGEND                                                                             |                                                                   |              | and a start of the |          |
|------------------------------------------------------------------------------------|-------------------------------------------------------------------|--------------|--------------------------------------------------------------------------------------------------------------------------------------------------------------------------------------------------------------------------------------------------------------------------------------------------------------------------------------------------------------------------------------------------------------------------------------------------------------------------------------------------------------------------------------------------------------------------------------------------------------------------------------------------------------------------------------------------------------------------------------------------------------------------------------------------------------------------------------------------------------------------------------------------------------------------------------------------------------------------------------------------------------------------------------------------------------------------------------------------------------------------------------------------------------------------------------------------------------------------------------------------------------------------------------------------------------------------------------------------------------------------------------------------------------------------------------------------------------------------------------------------------------------------------------------------------------------------------------------------------------------------------------------------------------------------------------------------------------------------------------------------------------------------------------------------------------------------------------------------------------------------------------------------------------------------------------------------------------------------------------------------------------------------------------------------------------------------------------------------------------------------------|----------|
| <b>US HWY 281</b>                                                                  | ROADWAY                                                           |              |                                                                                                                                                                                                                                                                                                                                                                                                                                                                                                                                                                                                                                                                                                                                                                                                                                                                                                                                                                                                                                                                                                                                                                                                                                                                                                                                                                                                                                                                                                                                                                                                                                                                                                                                                                                                                                                                                                                                                                                                                                                                                                                                |          |
| 29 000 VPD                                                                         |                                                                   |              | GE DAILY TRAFFIC (2013)                                                                                                                                                                                                                                                                                                                                                                                                                                                                                                                                                                                                                                                                                                                                                                                                                                                                                                                                                                                                                                                                                                                                                                                                                                                                                                                                                                                                                                                                                                                                                                                                                                                                                                                                                                                                                                                                                                                                                                                                                                                                                                        |          |
| 28,000 VPD                                                                         |                                                                   |              | E DAILY TRAFFIC (2086)                                                                                                                                                                                                                                                                                                                                                                                                                                                                                                                                                                                                                                                                                                                                                                                                                                                                                                                                                                                                                                                                                                                                                                                                                                                                                                                                                                                                                                                                                                                                                                                                                                                                                                                                                                                                                                                                                                                                                                                                                                                                                                         |          |
| 61,120 VPD                                                                         | FUTURE ANNUA                                                      | LAVERAG      | E DAILT TRAFFIC (2000)                                                                                                                                                                                                                                                                                                                                                                                                                                                                                                                                                                                                                                                                                                                                                                                                                                                                                                                                                                                                                                                                                                                                                                                                                                                                                                                                                                                                                                                                                                                                                                                                                                                                                                                                                                                                                                                                                                                                                                                                                                                                                                         |          |
|                                                                                    | 1 MILE RADIUS                                                     |              |                                                                                                                                                                                                                                                                                                                                                                                                                                                                                                                                                                                                                                                                                                                                                                                                                                                                                                                                                                                                                                                                                                                                                                                                                                                                                                                                                                                                                                                                                                                                                                                                                                                                                                                                                                                                                                                                                                                                                                                                                                                                                                                                |          |
| =                                                                                  |                                                                   |              | School                                                                                                                                                                                                                                                                                                                                                                                                                                                                                                                                                                                                                                                                                                                                                                                                                                                                                                                                                                                                                                                                                                                                                                                                                                                                                                                                                                                                                                                                                                                                                                                                                                                                                                                                                                                                                                                                                                                                                                                                                                                                                                                         |          |
|                                                                                    |                                                                   |              | Military Installation                                                                                                                                                                                                                                                                                                                                                                                                                                                                                                                                                                                                                                                                                                                                                                                                                                                                                                                                                                                                                                                                                                                                                                                                                                                                                                                                                                                                                                                                                                                                                                                                                                                                                                                                                                                                                                                                                                                                                                                                                                                                                                          |          |
|                                                                                    |                                                                   |              | Prison                                                                                                                                                                                                                                                                                                                                                                                                                                                                                                                                                                                                                                                                                                                                                                                                                                                                                                                                                                                                                                                                                                                                                                                                                                                                                                                                                                                                                                                                                                                                                                                                                                                                                                                                                                                                                                                                                                                                                                                                                                                                                                                         |          |
| -360- SL, SS, PR                                                                   |                                                                   | the second   | National or State Park                                                                                                                                                                                                                                                                                                                                                                                                                                                                                                                                                                                                                                                                                                                                                                                                                                                                                                                                                                                                                                                                                                                                                                                                                                                                                                                                                                                                                                                                                                                                                                                                                                                                                                                                                                                                                                                                                                                                                                                                                                                                                                         |          |
| -1889- FM, BF, RM, RR, F                                                           | RE RS PA                                                          |              | Cemetery                                                                                                                                                                                                                                                                                                                                                                                                                                                                                                                                                                                                                                                                                                                                                                                                                                                                                                                                                                                                                                                                                                                                                                                                                                                                                                                                                                                                                                                                                                                                                                                                                                                                                                                                                                                                                                                                                                                                                                                                                                                                                                                       |          |
| County Road                                                                        |                                                                   | 6-           | Dam                                                                                                                                                                                                                                                                                                                                                                                                                                                                                                                                                                                                                                                                                                                                                                                                                                                                                                                                                                                                                                                                                                                                                                                                                                                                                                                                                                                                                                                                                                                                                                                                                                                                                                                                                                                                                                                                                                                                                                                                                                                                                                                            |          |
| City Street or other                                                               |                                                                   |              | County Line                                                                                                                                                                                                                                                                                                                                                                                                                                                                                                                                                                                                                                                                                                                                                                                                                                                                                                                                                                                                                                                                                                                                                                                                                                                                                                                                                                                                                                                                                                                                                                                                                                                                                                                                                                                                                                                                                                                                                                                                                                                                                                                    |          |
| Non-County Maintain                                                                | ed Road                                                           |              | District Line                                                                                                                                                                                                                                                                                                                                                                                                                                                                                                                                                                                                                                                                                                                                                                                                                                                                                                                                                                                                                                                                                                                                                                                                                                                                                                                                                                                                                                                                                                                                                                                                                                                                                                                                                                                                                                                                                                                                                                                                                                                                                                                  |          |
| Hailroad                                                                           |                                                                   | et+          | Canal                                                                                                                                                                                                                                                                                                                                                                                                                                                                                                                                                                                                                                                                                                                                                                                                                                                                                                                                                                                                                                                                                                                                                                                                                                                                                                                                                                                                                                                                                                                                                                                                                                                                                                                                                                                                                                                                                                                                                                                                                                                                                                                          |          |
| Incorporated City                                                                  |                                                                   |              | Flowing Stream                                                                                                                                                                                                                                                                                                                                                                                                                                                                                                                                                                                                                                                                                                                                                                                                                                                                                                                                                                                                                                                                                                                                                                                                                                                                                                                                                                                                                                                                                                                                                                                                                                                                                                                                                                                                                                                                                                                                                                                                                                                                                                                 |          |
| 125223                                                                             |                                                                   |              | Intermittent Stream                                                                                                                                                                                                                                                                                                                                                                                                                                                                                                                                                                                                                                                                                                                                                                                                                                                                                                                                                                                                                                                                                                                                                                                                                                                                                                                                                                                                                                                                                                                                                                                                                                                                                                                                                                                                                                                                                                                                                                                                                                                                                                            |          |
|                                                                                    |                                                                   |              | River                                                                                                                                                                                                                                                                                                                                                                                                                                                                                                                                                                                                                                                                                                                                                                                                                                                                                                                                                                                                                                                                                                                                                                                                                                                                                                                                                                                                                                                                                                                                                                                                                                                                                                                                                                                                                                                                                                                                                                                                                                                                                                                          |          |
|                                                                                    |                                                                   | -            | Gulf Intracoastal Waterway                                                                                                                                                                                                                                                                                                                                                                                                                                                                                                                                                                                                                                                                                                                                                                                                                                                                                                                                                                                                                                                                                                                                                                                                                                                                                                                                                                                                                                                                                                                                                                                                                                                                                                                                                                                                                                                                                                                                                                                                                                                                                                     |          |
| C Unincorporated Com                                                               | munity                                                            | -            | Other Body of Water                                                                                                                                                                                                                                                                                                                                                                                                                                                                                                                                                                                                                                                                                                                                                                                                                                                                                                                                                                                                                                                                                                                                                                                                                                                                                                                                                                                                                                                                                                                                                                                                                                                                                                                                                                                                                                                                                                                                                                                                                                                                                                            |          |
| Airport                                                                            |                                                                   |              |                                                                                                                                                                                                                                                                                                                                                                                                                                                                                                                                                                                                                                                                                                                                                                                                                                                                                                                                                                                                                                                                                                                                                                                                                                                                                                                                                                                                                                                                                                                                                                                                                                                                                                                                                                                                                                                                                                                                                                                                                                                                                                                                |          |
| Airport                                                                            |                                                                   |              |                                                                                                                                                                                                                                                                                                                                                                                                                                                                                                                                                                                                                                                                                                                                                                                                                                                                                                                                                                                                                                                                                                                                                                                                                                                                                                                                                                                                                                                                                                                                                                                                                                                                                                                                                                                                                                                                                                                                                                                                                                                                                                                                |          |
| Kirport Runway                                                                     |                                                                   |              |                                                                                                                                                                                                                                                                                                                                                                                                                                                                                                                                                                                                                                                                                                                                                                                                                                                                                                                                                                                                                                                                                                                                                                                                                                                                                                                                                                                                                                                                                                                                                                                                                                                                                                                                                                                                                                                                                                                                                                                                                                                                                                                                |          |
| US 281 ASPHALTI<br>PAV<br>FM 2812 CONCRETE                                         | ACE TYPE<br>IC CONCRETE<br>ZEMENT<br>AND ASPHALTIC<br>TE PAVEMENT |              | E I LANDFILL IS BASED ON                                                                                                                                                                                                                                                                                                                                                                                                                                                                                                                                                                                                                                                                                                                                                                                                                                                                                                                                                                                                                                                                                                                                                                                                                                                                                                                                                                                                                                                                                                                                                                                                                                                                                                                                                                                                                                                                                                                                                                                                                                                                                                       |          |
| REFERENCE (S)                                                                      |                                                                   |              |                                                                                                                                                                                                                                                                                                                                                                                                                                                                                                                                                                                                                                                                                                                                                                                                                                                                                                                                                                                                                                                                                                                                                                                                                                                                                                                                                                                                                                                                                                                                                                                                                                                                                                                                                                                                                                                                                                                                                                                                                                                                                                                                |          |
| BASE MAP TAKEN FROM TEXAS<br>PAGES 445, & 446; DELI<br>(ACCESSED OCTOBER 2         | VERED IN PDF, <ht< th=""><th></th><th></th><th>20</th></ht<>      |              |                                                                                                                                                                                                                                                                                                                                                                                                                                                                                                                                                                                                                                                                                                                                                                                                                                                                                                                                                                                                                                                                                                                                                                                                                                                                                                                                                                                                                                                                                                                                                                                                                                                                                                                                                                                                                                                                                                                                                                                                                                                                                                                                | 20       |
| ISSUED FOR PI                                                                      | ERMITTIN                                                          | g pu         | RPOSES ONLY                                                                                                                                                                                                                                                                                                                                                                                                                                                                                                                                                                                                                                                                                                                                                                                                                                                                                                                                                                                                                                                                                                                                                                                                                                                                                                                                                                                                                                                                                                                                                                                                                                                                                                                                                                                                                                                                                                                                                                                                                                                                                                                    |          |
| 200/27                                                                             | 0 2000                                                            | 4000<br>FEET |                                                                                                                                                                                                                                                                                                                                                                                                                                                                                                                                                                                                                                                                                                                                                                                                                                                                                                                                                                                                                                                                                                                                                                                                                                                                                                                                                                                                                                                                                                                                                                                                                                                                                                                                                                                                                                                                                                                                                                                                                                                                                                                                |          |
| PROJECT<br>EDINBURG REGIONAL<br>PERMIT AMENDMENT /<br>EDINBURG, HIDALGO (<br>TITLE | APPLICATION                                                       | N TCEC       |                                                                                                                                                                                                                                                                                                                                                                                                                                                                                                                                                                                                                                                                                                                                                                                                                                                                                                                                                                                                                                                                                                                                                                                                                                                                                                                                                                                                                                                                                                                                                                                                                                                                                                                                                                                                                                                                                                                                                                                                                                                                                                                                |          |
| TRAFFIC VOLUMES - E                                                                | XISTING AN                                                        | D FUTI       | JRE                                                                                                                                                                                                                                                                                                                                                                                                                                                                                                                                                                                                                                                                                                                                                                                                                                                                                                                                                                                                                                                                                                                                                                                                                                                                                                                                                                                                                                                                                                                                                                                                                                                                                                                                                                                                                                                                                                                                                                                                                                                                                                                            |          |
| PROJECT NO. APPLICA<br>1401491 IIA3                                                | ATION SECTION                                                     |              | REV. of FIGU                                                                                                                                                                                                                                                                                                                                                                                                                                                                                                                                                                                                                                                                                                                                                                                                                                                                                                                                                                                                                                                                                                                                                                                                                                                                                                                                                                                                                                                                                                                                                                                                                                                                                                                                                                                                                                                                                                                                                                                                                                                                                                                   | JRE<br>1 |