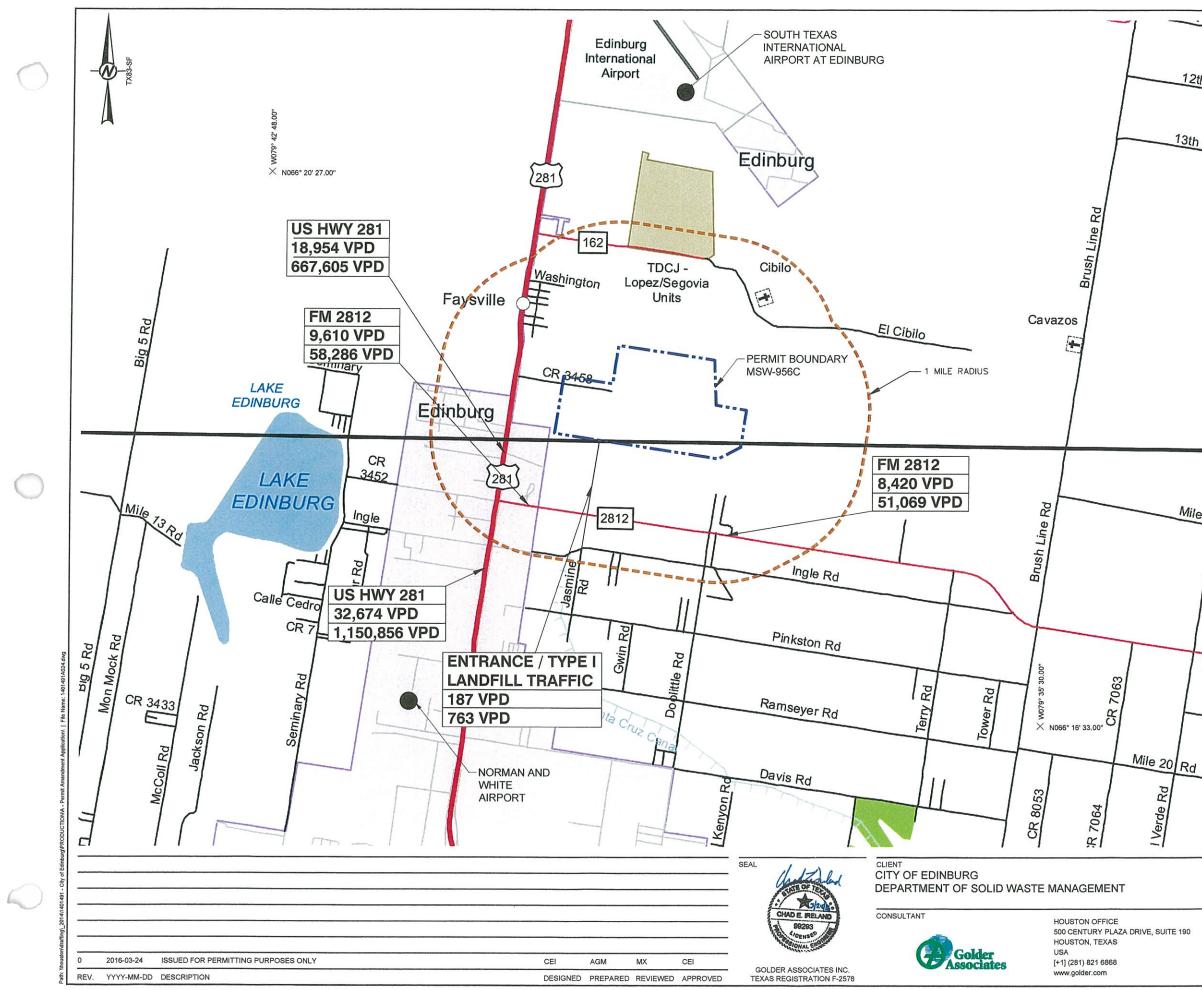

## 1.1 Site Access Road Availability 30 TAC §330.61(i)(1)

The Site entrance to access both the Type I Landfill and the Type IV Landfill owned by the City is via Jasman Road. This is north of Farm-to-Market Road (FM) 2812. The majority of the traffic accessing the Site will be from US 281 west of the Site, continuing east via FM 2812 directly off of US 281, and entering the Site from Jasman Road. From the east, the Site can be accessed from westbound FM 2812, entering the Site from Jasman Road. All Site access roads are shown on Figure 1.

### 1.2.1 Existing and Future Traffic Volumes on Access Roads 30 TAC §330.61(i)(2)

According to 2013 data provided by TxDOT, the Annual Average Daily Traffic (AADT) count on US 281 is 18,954 and 32,674 Vehicles Per Day (VPD) at two locations north and south of the intersection of US 281 and FM 2812, respectively. On FM 2812, the AADT count is 9,610 and 8,420 VPD at two locations west and east of Jasman Road, respectively. All traffic counts are for a 24-hour period and account for both directions of travel.

To calculate future traffic projections, we used an estimated average annual growth rate of 5% for US 281 and 2.5% for FM 2812. Anticipated site life at this time is 70 years; therefore, traffic volumes are projected through the year 2086. Based on the recommended growth rate, in the year 2086, the daily traffic volume on US 281 will be 667,605 and 1,150,856 vehicles per day at the two locations north and south of the intersection of US 281 and FM 2812, respectively. The daily traffic volume on FM 2812 will be 58,286 and 51,069 vehicles per day at the two locations west and east of Jasman Road, respectively.

Existing and future traffic volumes for roadways within one mile of the Site are shown on Figure 1.

### 1.2.2 Traffic Generated by the Type I Landfill 30 TAC §330.61(i)(3)

According to the Site data, the Type I Landfill generated 58,076 vehicles in 2015, i.e., averaging 187 vehicles per day. To project the future traffic volume generated by the Type I Landfill, a 2% annual increase, as used in the Site's Annual Report, was used. The estimated traffic generated by the Type I Landfill in 2086 is estimated to be 763 vehicles per day. Traffic generated by the Edinburg Regional Disposal Facility will continue to comprise only a small portion of the traffic on the access roads.

The traffic volumes generated by the Type I landfill are shown on Figure 1.

p:\\_2014 project folders\1401491 city of edinburg\application\part ii\iia\_agencyreports\iia3\_transportationstudytxdotcorrespondence\iia3\_txt\_txdot\_trafficstudy\_attach\_final.docx