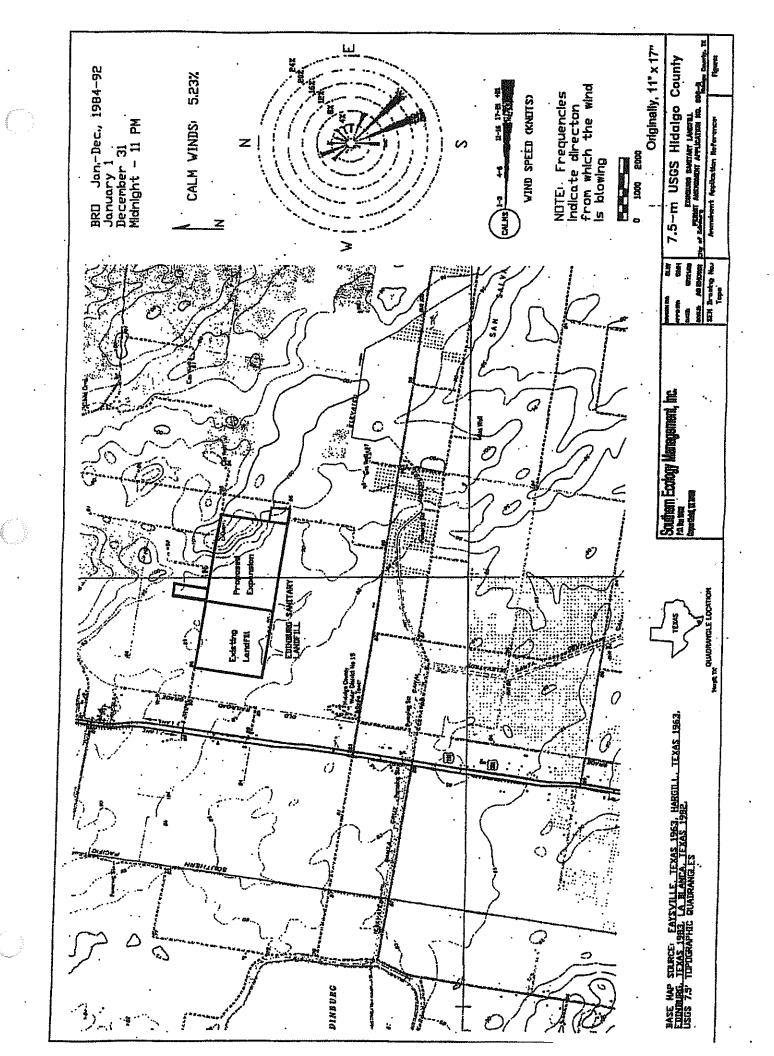

A site location map and an excerpt from the U.S. Geological Survey 7.5-minute Faysville & Hargill, Texas, quadrangles, which delineates the existing and expansion areas, are included with this letter. In addition to the area designated as "proposed expansion", the City owns much of the land within approximately 1000 ft. of the expansion. Some of this land will be used for storm water detention and for other operations (shown as adjoining rectangles). There are no residences or other structures within the landfill expansion or impacted area.

A copy of the U.S. Geological Survey 7.5-minute Faysville, Texas, quadrangle depicting the project area is included with this letter.

If you require any additional information regarding this site, please phone me at (713) 875-0004. Thank you in advance for your assistance with this information.