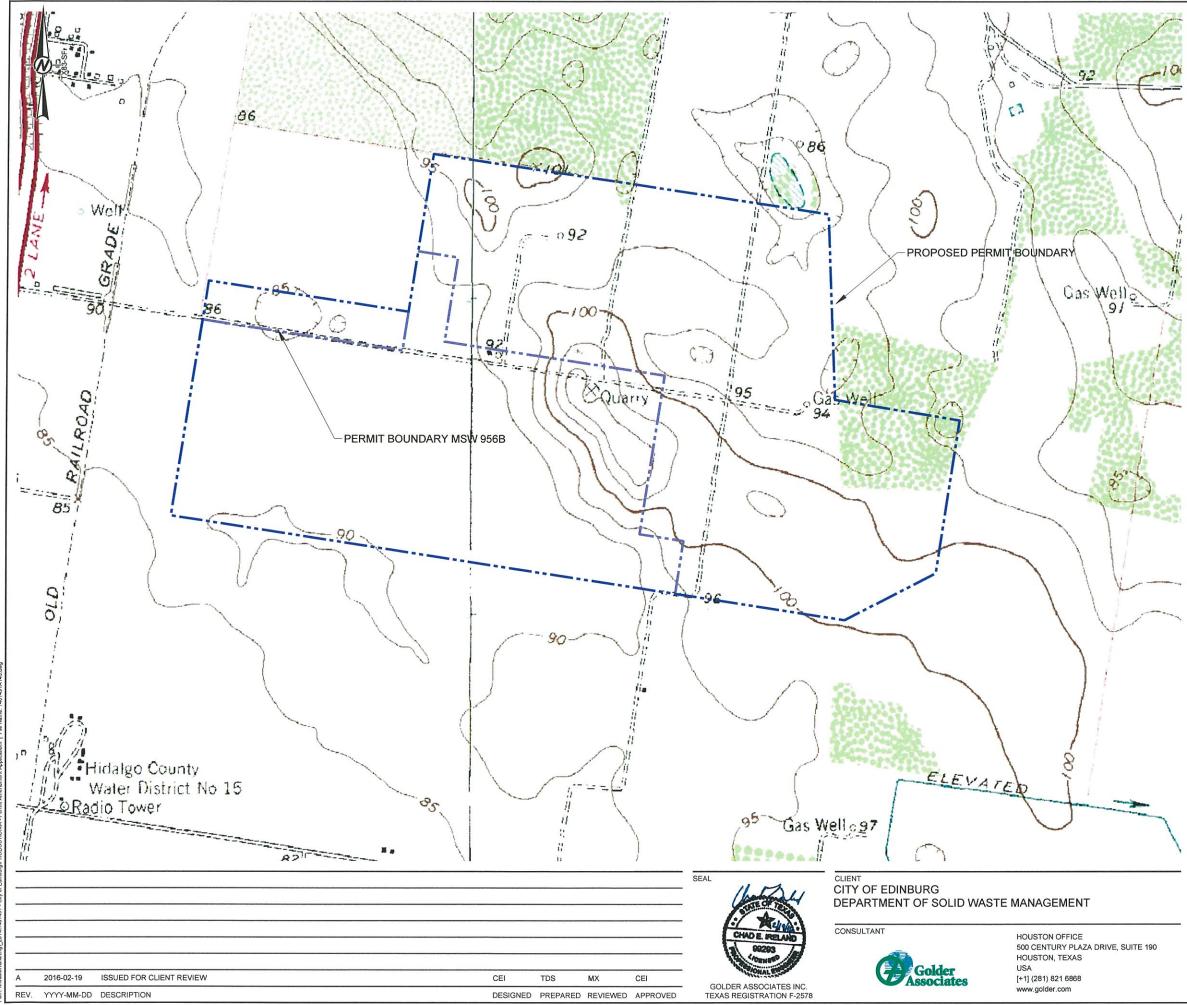

On behalf of the City of Edinburg, we are requesting an archeological and historical review of the area proposed for expansion. Attached to this are two figures showing the general location and site location with existing and proposed limits of the permit boundary. Copies of the previously submitted letters documenting archeological and historical review are also attached for your reference.