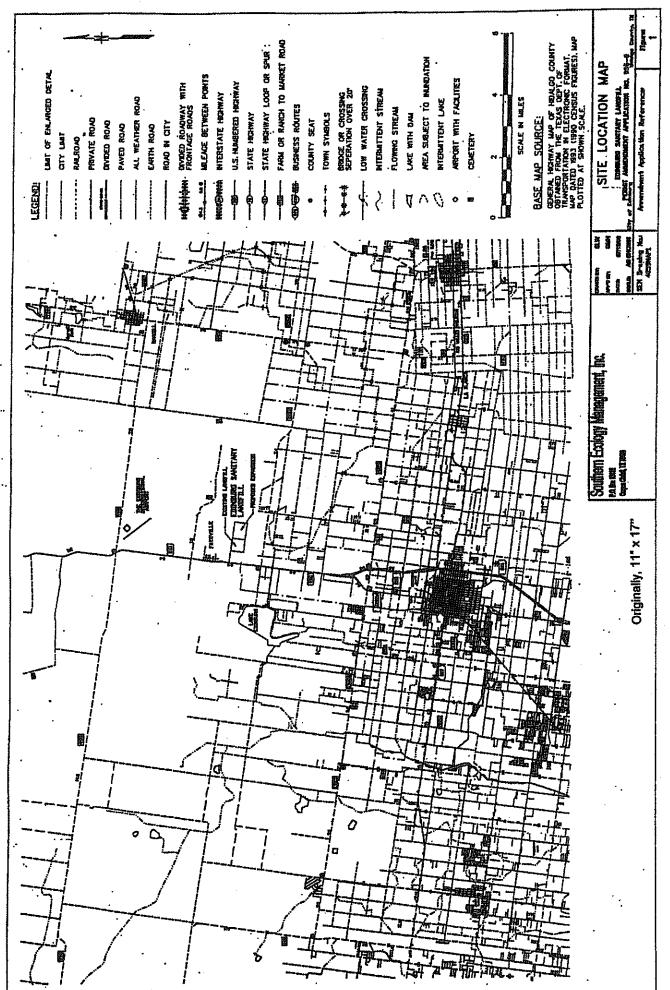

A site location map and an excerpt from the U.S. Geological Survey 7.5-minute Faysville & Hargill, Texas, quadrangles, which delineates the existing and expansion areas, are included with this letter. In addition to the area designated as "proposed expansion", the City owns much of the land within approximately 1000 ft. of the expansion. Some of this land will be used for storm water detention and for other operations (shown as adjoining rectangles). There are no residences or other structures within the landfill expansion or impacted area.