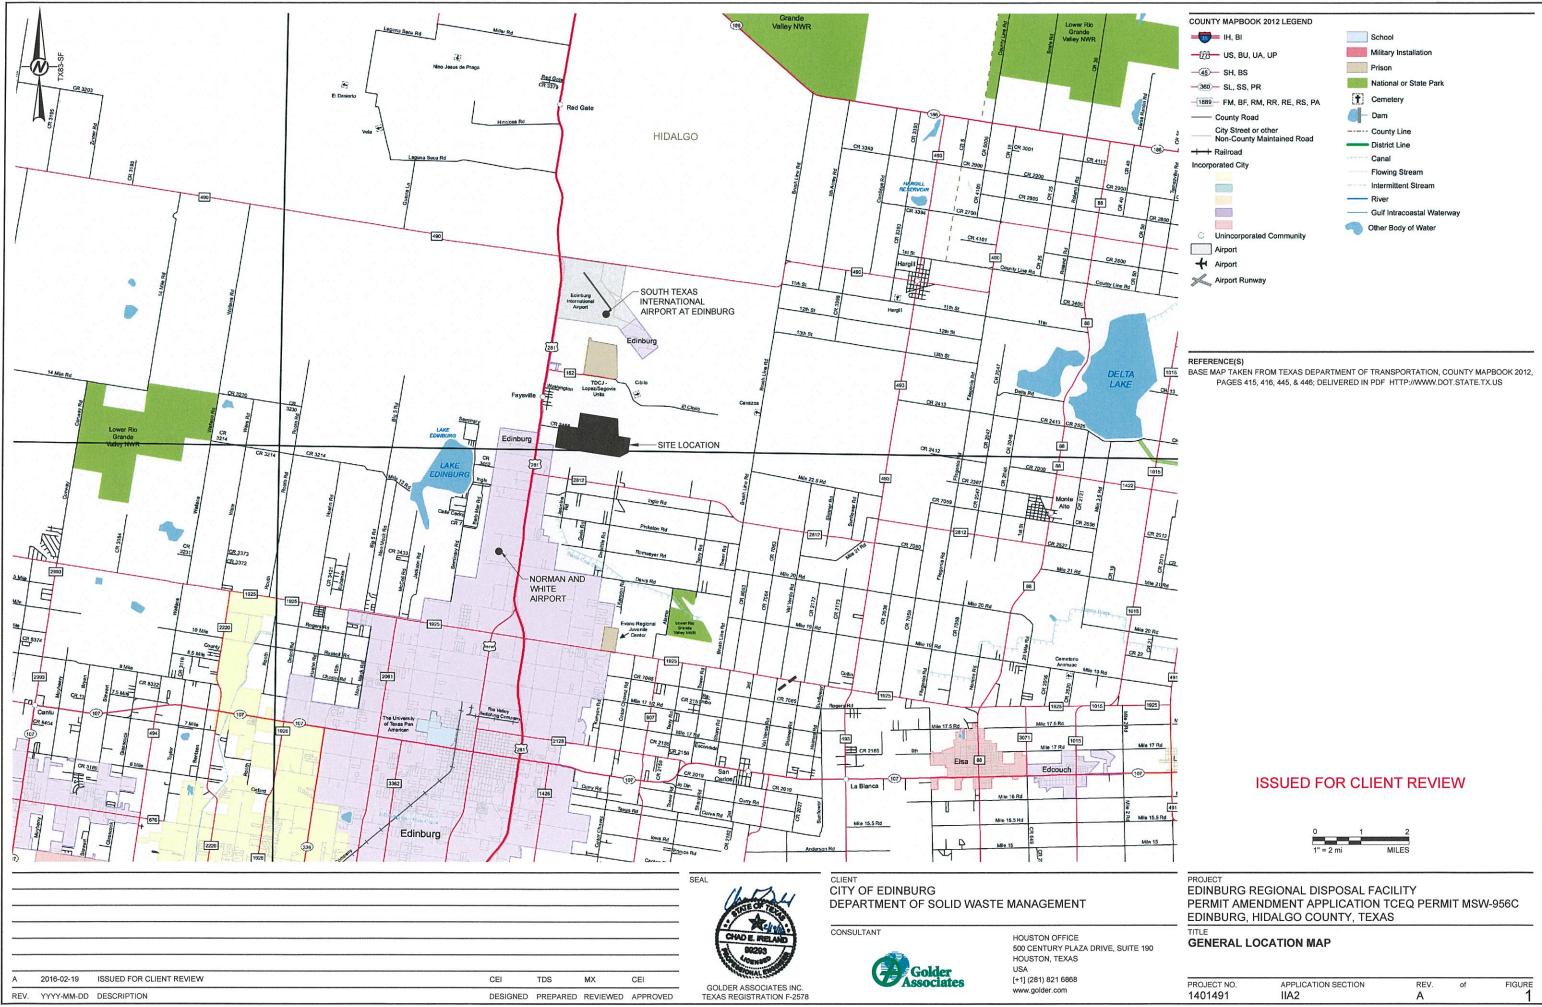

On behalf of the City of Edinburg, we are requesting an archeological and historical review of the area proposed for expansion. Attached to this are two figures showing the general location and site location with existing and proposed limits of the permit boundary. Copies of the previously submitted letters documenting archeological and historical review are also attached for your reference.