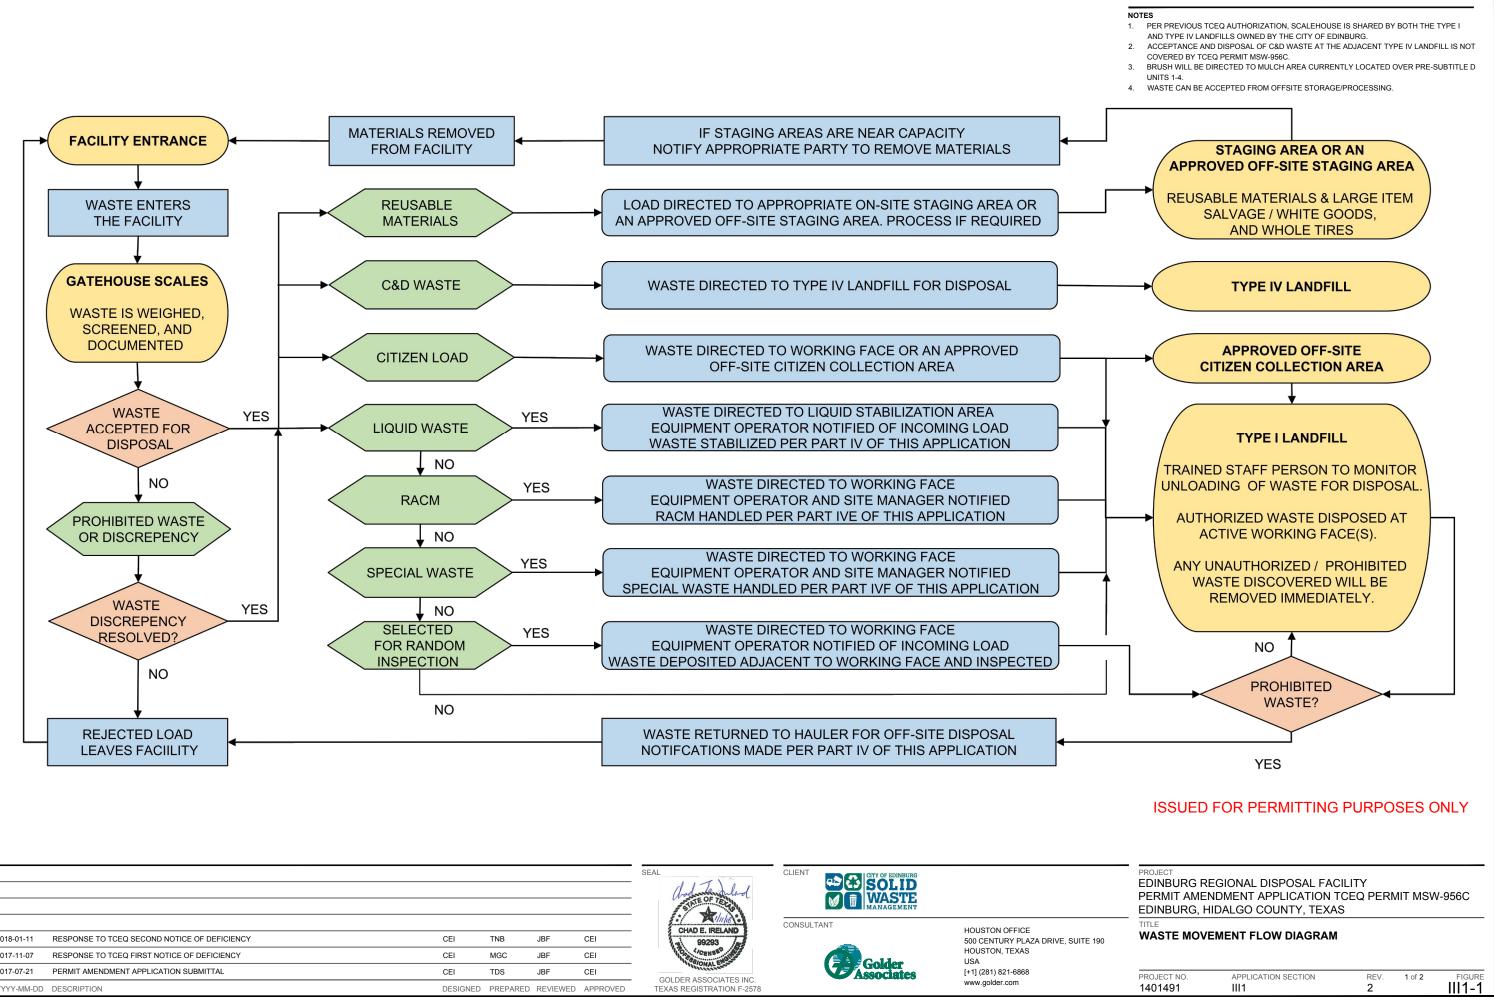

- 1. THE LIQUID WASTE PROCESSING AREA WILL BE RELOCATED PERIODICALLY AS THE ACTIVE FACE MOVES AND WILL BE LOCATED ABOVE LINED LANDFILL AREAS.
- 2. THE GATEHOUSE AND SCALES ARE LOCATED WITHIN THE PERMIT BOUNDARY OF TYPE IV LANDFILL TCEQ PERMIT MSW-2302.
- UNIT AREAS FOR DISPOSAL OF WASTE ACCEPTED IN ACCORDANCE TO WASTE ACCEPTANCE PLAN IN PART II OF THIS APPLICATION INCLUDING MUNICIPAL SOLID WASTE, RACM, AND OTHER SPECIAL WASTES. NO CLASS I WASTE IS ACCEPTED.
  THE MULCH AREA IS CURRENTLY OVER PRE-SUBTITLE D UNITS 1-4.
- 5. SAME AS NOTE 4 ON III1-1.