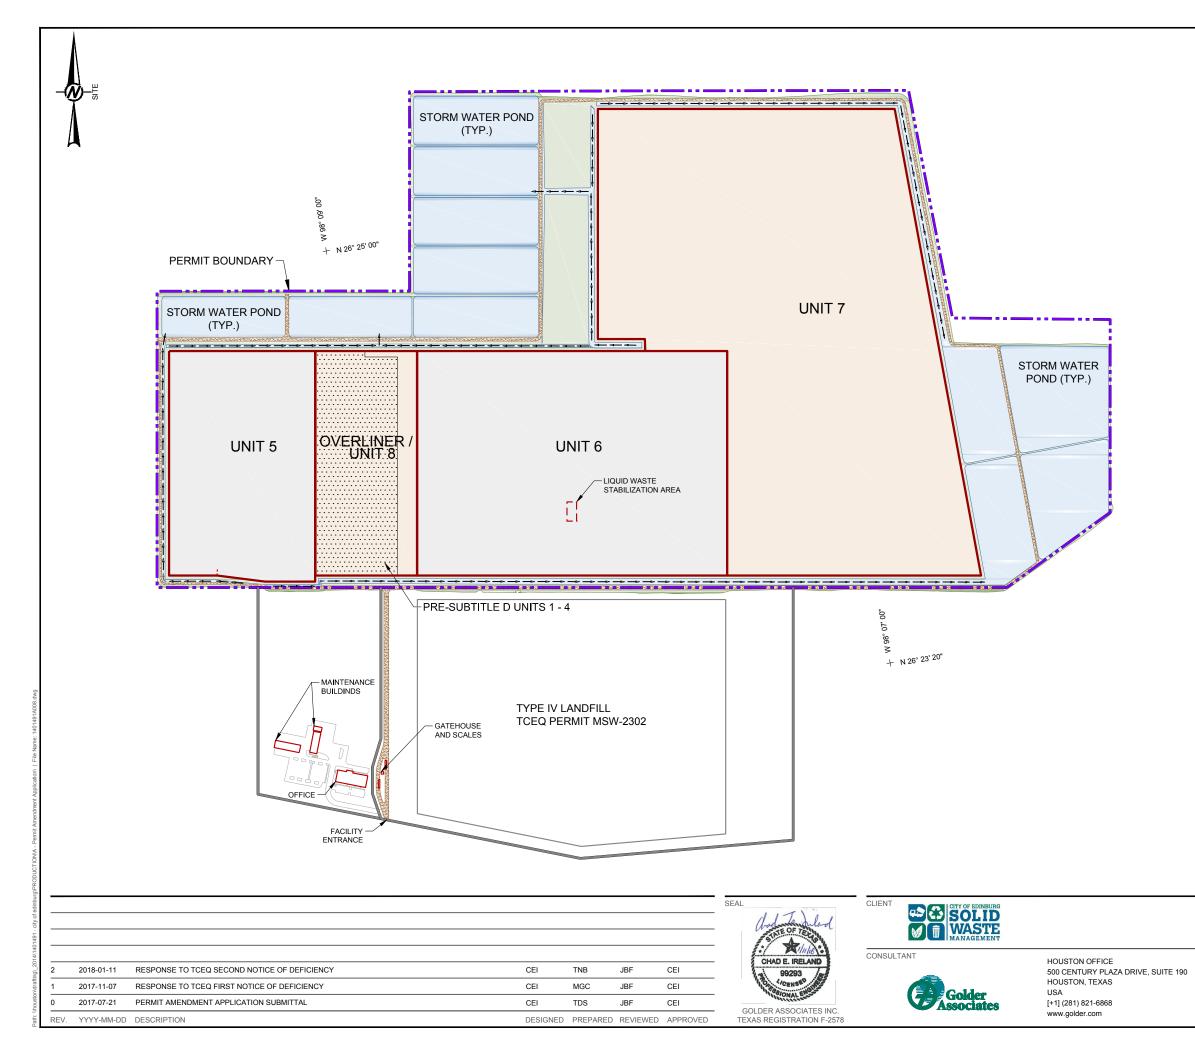

| LEGEND  |                                                |
|---------|------------------------------------------------|
|         | PERMIT BOUNDARY<br>UNIT BOUNDARY               |
|         | PRE-SUBTITLE D UNITS 1 - 4                     |
|         | SURFACE WATER PERIMETER CHANNEL FLOW DIRECTION |
| NOTE(S) |                                                |

- 1. THE LIQUID WASTE PROCESSING AREA WILL BE RELOCATED PERIODICALLY AS THE ACTIVE FACE MOVES AND WILL BE LOCATED ABOVE LINED LANDFILL AREAS.
- 2. THE GATEHOUSE AND SCALES ARE LOCATED WITHIN THE PERMIT BOUNDARY OF TYPE IV LANDFILL TCEQ PERMIT MSW-2302.
- UNIT AREAS FOR DISPOSAL OF WASTE ACCEPTED IN ACCORDANCE TO WASTE ACCEPTANCE PLAN IN PART II OF THIS APPLICATION INCLUDING MUNICIPAL SOLID WASTE, RACM, AND OTHER SPECIAL WASTES. NO CLASS I WASTE IS ACCEPTED.
  THE MULCH AREA IS CURRENTLY OVER PRE-SUBTITLE D UNITS 1-4.
- 5. SAME AS NOTE 4 ON III1-1.