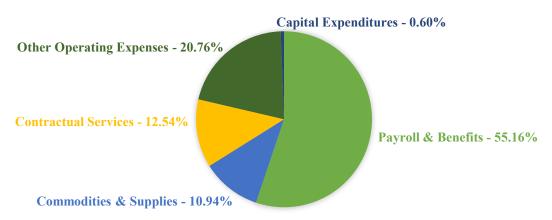

#### **2022 OPERATING EXPENSES**

- Payroll and Benefits: Salaries, wages, benefits, payroll taxes, Worker's Compensation, and pension expenses (both paid and volunteer).
- Commodities and Supplies: Tangible items for the operation of the District such as office supplies, maintenance and repair parts, firefighting and EMS equipment, uniforms, books and manuals, and fuel.
- Contractual Services: Legal services, auditing, and other professional fees.
- Other Operating Expenses: Services required for the operation of the District such as postage, janitorial services, internet fees, telephone service, utilities, insurance, and travel expenses.
- Capital Expenses: These are capital expenses such as equipment, tools, hardware, software, vehicles, furniture and buildings needed to support the operations of the District.