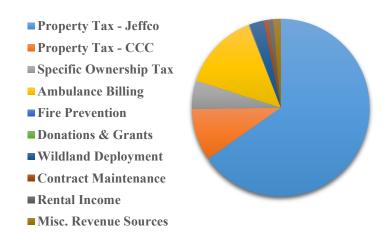

#### **2022 REVENUE**

#### **Fiscal Responsibility**

The District will receive approximately 75.07% of the total funding for Fire/Rescue services from property taxes in 2022. The District has several checks and balances in place to ensure fiscal responsibility. For example: