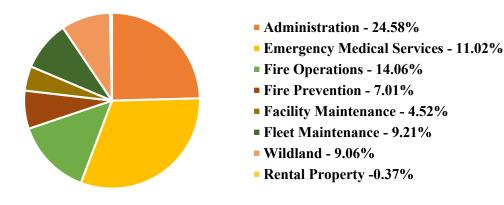

#### 2022 EXPENDITURES BY DIVISION

The 2022 budget reflects the following highlights:

<u>Fire Operations:</u> The 2022 budget shows an increase of \$46,904. This increase is related to the relocation of radio equipment and maintenance as well as monitor replacement.

<u>Fire Prevention:</u> The Fire Prevention budget for 2022 shows an increase of \$195,941 from 2021. This is due to the addition of the two new positions salary and benefits, as well as associated training, PPE and uniform expenses.

<u>Wildland Mitigation:</u> The 2022 Wildland Mitigation budget will continue to be under the supervision and direction of the Fire Marshal. The budget shows a decrease of \$221,950 due primarily to the reduction of grant expenses. Projected revenue from the deployment of the Type 3 Engine has also been decreased to reflect the revenue received in 2021.

Administration: The Administration budget for 2022 shows an increase of \$143,562 from 2021. This budget reflects increases in operating expenses associated with periodic/annual physicals for paid staff and firefighters, costs and legal fees associated with the May board election, personnel expansions to email services, and the planned printing costs for wildland preplans.

<u>Facility Maintenance:</u> The 2022 budget for Facility Maintenance shows an increase of \$31,276. This is primarily capital building improvements for the replacement of an HVAC unit at Station 2, interior painting of Station 2, and landscaping repairs/replacements. Increased costs of commodities and supplies, and contract services are also factors.

<u>Vehicle Maintenance</u>: The 2022 budget shows an increase of \$63,093 from 2021 due primarily to the projected increase in commodities and supplies, as well as the cost of maintenance on apparatus and wildland equipment.

EMS Budget: The EMS budget for 2022 shows an increase of \$60,889 from 2021. The division shows increased expenses for the planned addition of an intern in the ECARES program and for the addition of Knox Secure Medical boxes on the ambulances.

<u>Rental Property:</u> In 2021, the District continued to rent property that it owns at 28648 Buffalo Park Road and at 5071 Highway 73. Planning continues for the future construction project on these properties. Until that occurs the tenants will continue to occupy the buildings and this budget will reflect the revenue from the properties and the cost of maintenance.