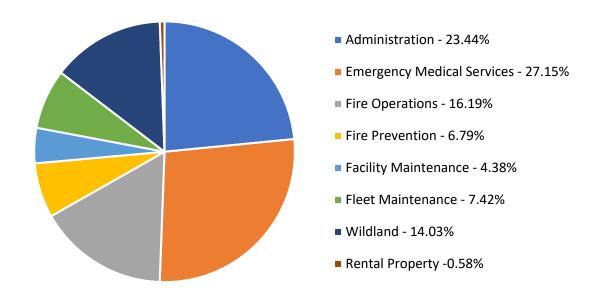

The 2024 budget reflects the following highlights:

<u>Fire Operations:</u> The 2024 budget shows an increase of \$215,869. This increase is related to the realignment of expenses in order to better reflect the operational costs of the division. For example, the cost of fire operations equipment fuel has been relocated to this divisions budget. The Fire Operations Budget is under the management of the Fire Operations Division Chief.

<u>Fire Prevention:</u> The Fire Prevention budget for 2024 shows an increase of \$120,468 from 2023. This reflects the realignment of expenses to better reflect the operational costs of the division. Additionally, the division is once again fully staffed with personnel. Prevention Budget is under the management of the Fire Marshal.

<u>Wildland</u>: The 2024 Wildland budget is under the management of the Fire Chief. The budget shows an increase of \$284,133 due to increased staffing and the relocation of expenses related to the operational expenses of the division. For example, the cost of fuel for the vehicles and apparatus of the division, and the tools used to conduct mitigation work.

<u>Administration</u>: The Administration budget for 2024 shows an increase of \$69,799 from 2023. This reflects changes in operating expenses associated with the distribution of expenses to each division for physicals/immunizations, new employee expenses, and postage or shipping expenses,

<u>Facility Maintenance</u>: The 2024 budget for Facility Maintenance shows an increase of \$84,796. This is primarily due to increases in the cost of janitorial services, other contract services, and planned tools/capital equipment purchases. The Facility Maintenance budget is under the management of the Fleet and Facilities Manager.

<u>Vehicle Maintenance:</u> The 2024 budget shows a decrease of \$42,671 from 2023 due primarily to a decrease in tools and equipment costs. The expenses previously associated with fuel for the EMS, Wildland, and Fire Operations divisions have been allocated to those division budgets. The Vehicle Maintenance budget is under the management of the Fleet Manager.

EMS Budget: The EMS budget for 2024 shows a decrease of \$535,041 from 2023. The division expenses decreased primarily due to the removal of contractual allowances as a line item. Additionally, expenses for fuel, physicals, and immunizations have been allocated to this division. The EMS budget is under the management of the EMS Division Chief.

<u>Rental Property:</u> In 2024, the District will continue to rent property that it owns at 28648 Buffalo Park Road and at 5071 Highway 73. Planning continues for the future construction project on these properties. Until that occurs ,the tenants will continue to occupy the buildings and this budget will reflect the revenue from the properties and the expenses of management and maintenance.