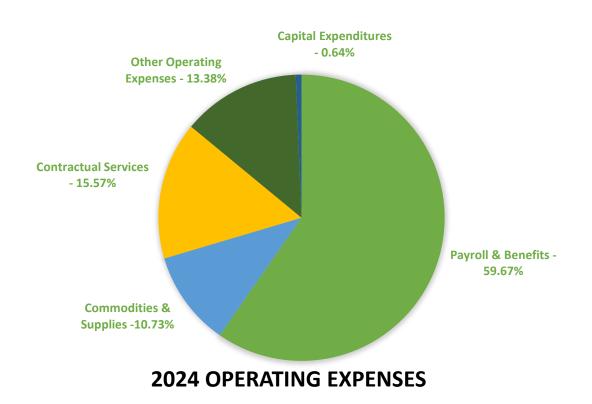

- Payroll and Benefits: Salaries, wages, benefits, payroll taxes, Worker's Compensation, and pension expenses (both paid and volunteer).
- Commodities and Supplies: Tangible items for the operation of the District such as office supplies, maintenance and repair parts, firefighting and EMS equipment, uniforms, books and manuals, and fuel.
- Contractual Services: Legal services, auditing, and other professional fees.
- Other Operating Expenses: Services required for the operation of the District such as postage, janitorial services, internet fees, telephone service, utilities, insurance, and travel expenses.
- Capital Expenses: These are capital expenses such as equipment, tools, hardware, software, vehicles, furniture and buildings needed to support the operations of the District.