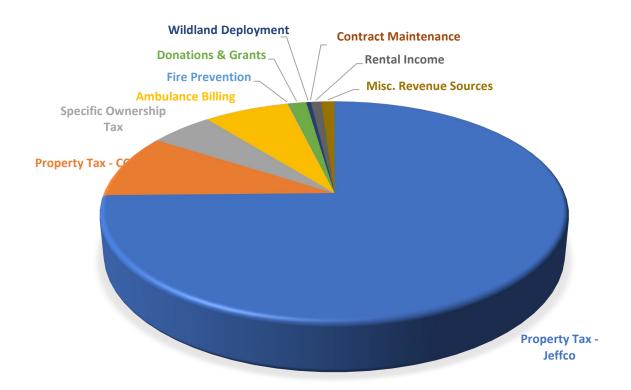

#### **Fiscal Responsibility**

The District will receive approximately 81% of the total funding for Fire/Rescue services from property and specific ownership taxes in 2024. The District has several checks and balances in place to ensure fiscal responsibility. For example:

The final Certification of Assessed Values from the Counties reflected increases in assessed valuation of \$138,105,371 or approximately 25.50% in Jefferson County, and \$9,238,520 or approximately 12.19% in Clear Creek County for 2024 compared to 2023.

## **Evergreen Fire Protection District General Fund Budget Summary**

| _                                | 2022<br>Audited<br>Actual | 2023<br>Adopted<br>Budget | 2023<br>Estimated<br>Actual | 08/31/2023<br>Actual | 2024<br>Proposed<br>Budget |
|----------------------------------|---------------------------|---------------------------|-----------------------------|----------------------|----------------------------|
| BEGINNING FUND BALANCE           | 240,238                   | 601,054                   | 730,153                     | 730,153              | 929,469                    |
| REVENUE                          |                           |                           |                             |                      |                            |
| Total General Fund Revenue       | 10,090,014                | 9,594,267                 | 10,378,051                  | 8,872,299            | 10,846,965                 |
| EXPENDITURES                     | -                         | -                         | -                           | <del>-</del>         | -                          |
| Operating- By Division           |                           |                           |                             |                      |                            |
| Fire Operations Expenditures     | 1,164,663                 | 1,276,315                 | 994,960                     | 494,863              | 1,492,184                  |
| Fire Prevention Expenditures     | 450,964                   | 505,360                   | 442,512                     | 267,156              | 625,828                    |
| Wildland Mitigation Expenditures | 237,376                   | 1,008,974                 | 1,026,296                   | 731,799              | 1,293,107                  |
| Administration Expenditures      | 1,996,653                 | 2,090,389                 | 1,999,243                   | 1,578,554            | 2,160,188                  |
| Facilities Expenditures          | 378,689                   | 319,148                   | 321,378                     | 185,642              | 403,944                    |
| Vehicles, Equip & Station Maint. | 645,314                   | 726,770                   | 674,717                     | 432,896              | 684,099                    |
| Emergency Medical Services       | 2,901,631                 | 3,036,342                 | 3,354,166                   | 2,011,225            | 2,501,301                  |
| Mountain Market                  | 20,696                    | 30,788                    | 51,747                      | 23,317               | 53,621                     |
| Total Expenditures By Division   | 7,795,986                 | 8,994,086                 | 8,865,019                   | 5,725,452            | 9,214,272                  |
| ,                                | -                         | -                         | -                           | -                    | -                          |
| Operating Surplus/(Deficit)      | 2,294,028                 | 600,181                   | 1,513,032                   | 3,146,847            | 1,632,693                  |
| RESERVE FUNDS                    |                           |                           |                             |                      |                            |
| Apparatus Replacement Reserve    | 523,451                   | 410,000                   | 910,000                     | 500,000              | 1,300,000                  |
| Strategic Capital Reserve        | 306,896                   | 325,000                   | 325,000                     | 325,000              | 300,000                    |
| Station 1 Reserve                | 955,693                   | -                         | ·<br>-                      | ,<br>=               | ·<br>-                     |
| TABOR Reserve                    | 18,073                    | (1,053)                   | 78,717                      | -                    | 14,067                     |
| Total Reserve Transfers          | 1,804,113                 | 733,947                   | 1,313,717                   | 825,000              | 1,614,067                  |
| Net Surplus/(Deficit)            | 489,915                   | (133,766)                 | 199,316                     | 2,321,847            | 18,625                     |
|                                  |                           |                           |                             |                      |                            |
| ENDING FUND BALANCE              | 730,153                   | 467,288                   | 929,469                     | 3,052,000            | 948,094                    |
| Assessed Valuation               | -                         | -                         | -                           | -                    | -                          |
| Jefferson County                 | 554,677,276               | 542,976,506               | 542,976,506                 | 542,976,506          | 681,437,861                |
| Clear Creek County               | 80,770,920                | 76,170,090                | 76,170,090                  | 76,170,090           |                            |
| Total Assessed Valuation         | 635,448,196               | 619,146,596               | 619,146,596                 | 619,146,596          | 85,453,610<br>766,891,471  |
| Mill Levy                        | 033,440,130               | 019,140,390               | 019,140,390                 | 019,140,330          | 700,031,471                |
| General Operating                | 11.187                    | 11.441                    | 11.441                      | 11.441               | 11.441                     |
| Refunds/Abatements               | 0.048                     | 0.048                     | 0.048                       | 0.048                | 0.018                      |
| General Obligation Bonds         | 1.023                     | 0.918                     | 0.918                       | 0.918                | -                          |
| Total Mill Levy                  | 12.258                    | 12.407                    | 12.407                      | 12.407               | 11.459                     |