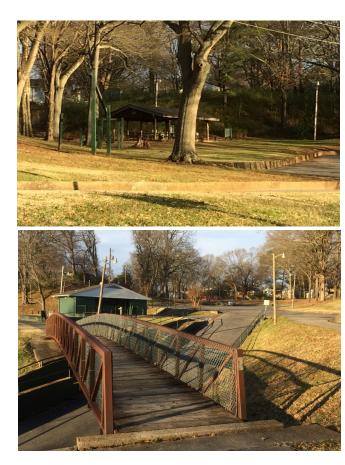

## Martin Park

Martin Park is located directly behind and above Royal Ave. Recreation Center There are picnic tables available with benches around to rest. Martin Park has a 3/4 mile paved walking trail that overlooks the Royal Ave. Aquatic Facility and Royal Ave. Tennis Courts, and a shelter to rent for birthday parties or family gatherings. Call (256) 760-6416 to schedule a shelter.