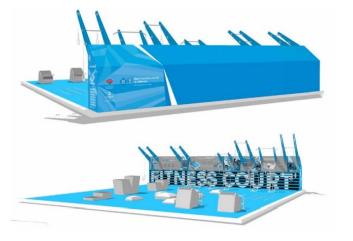

#### Martin Park is home to an

#### Outdoor Fitness Court

The new Fitness Court is an open-air wellness center that allows users to leverage their own body weight to get a complete workout using seven stations. Created with adults 14 years and older in mind, the Fitness Court is adaptable for all fitness levels. New users are encouraged to download the free Fitness Court App — a coach-in-your- pocket style platform — that transforms the outdoor gym into a digitally supported wellness ecosystem. The Fitness Court App is available for iOS and Android.