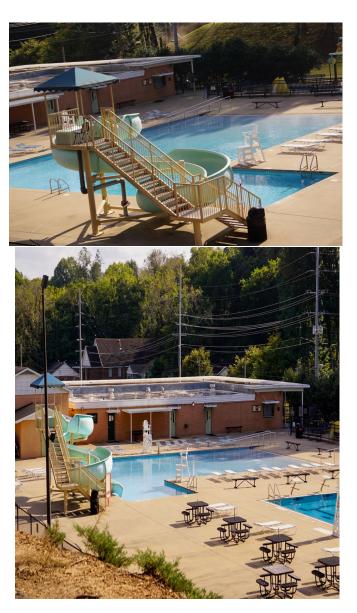

## **Royal Avenue Aquatic Facility**

The pools are available during the summer months for recreational public swimming, for pool party rentals, and YMCA Swimming lessons. It is also home of the FLORENCE ALABAMA SWIM TEAM.