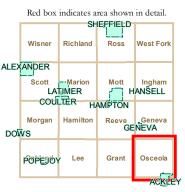

ZONING - Morgan Township









of accuracy, timeliness or completeness. The burden for determining accuracy, completeness, timeliness, merchantability and fitness for or the appropriateness for use rests solely on the requester. Franklin County makes no warranties, express or implied, as to the use of the Data. There are no implied warranties of merchantability of timess for a particular purpose. The requester acknowledges and accepts the limitations of the Data, including the fact that the Data is dynamic and is in a constant state of maintenance, correction and update. Prepared by the Franklin County GIS Department. Date: 11/13/2018

### FRANKLIN COUNTY ZONING - Mott Township



#### FRANKLIN COUNTY ZONING - Oakland Township









### FRANKLIN COUNTY ZONING - Osceola Township









#### FRANKLIN COUNTY ZONING - Reeve Township



### FRANKLIN COUNTY ZONING - Richland Township



## FRANKLIN COUNTY ZONING - Ross Township



### FRANKLIN COUNTY ZONING - Scott Township



#### FRANKLIN COUNTY ZONING - West Fork Township



## FRANKLIN COUNTY ZONING - Wisner Township



#### FRANKLIN COUNTY ZONING - Bradford



#### FRANKLIN COUNTY ZONING - Chapin



#### FRANKLIN COUNTY ZONING - Faulkner



# FRANKLIN COUNTY ZONING MAPS - Terrace Hill & North of Hampton



#### Disclaimer:

The information is provided "as is" without warranty or any representation of accuracy, timeliness or completeness. The burden for determining accuracy, completeness, timeliness, merchantability and fitness for or the appropriateness for use rests solely on the requester. Franklin County does not