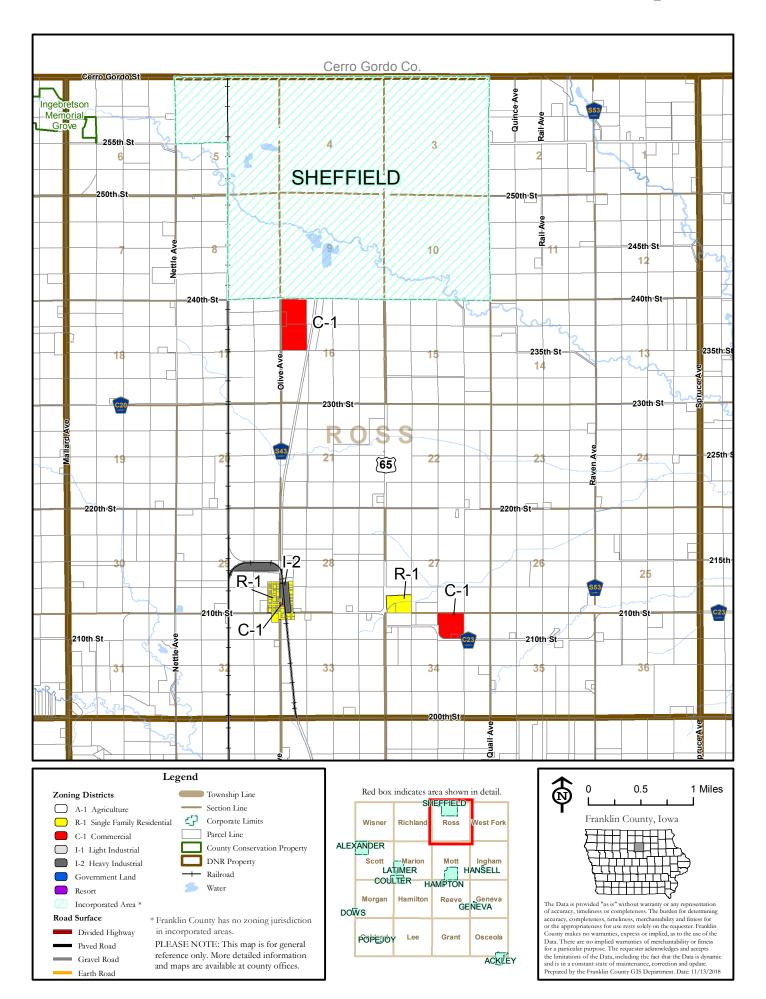

tability and fitness for or the appropriateness for use rests solely on the requester. Franklin County makes no warranties, express or implied, as to the use of the Data. There are no implied warranties of merchantability of timess for a particular purpose. The requester acknowledges and accepts the limitations of the Data, including the fact that the Data is dynamic and is in a constant state of maintenance, correction and update. Prepared by the Franklin County GIS Department. Date: 11/13/2018

### FRANKLIN COUNTY ZONING - Mott Township



#### FRANKLIN COUNTY ZONING - Oakland Township









### FRANKLIN COUNTY ZONING - Osceola Township









#### FRANKLIN COUNTY ZONING - Reeve Township



### FRANKLIN COUNTY ZONING - Richland Township



## FRANKLIN COUNTY ZONING - Ross Township



### FRANKLIN COUNTY ZONING - Scott Township



#### FRANKLIN COUNTY ZONING - West Fork Township



## FRANKLIN COUNTY ZONING - Wisner Township



#### FRANKLIN COUNTY ZONING - Bradford



#### FRANKLIN COUNTY ZONING - Chapin



#### FRANKLIN COUNTY ZONING - Faulkner



# FRANKLIN COUNTY ZONING MAPS - Terrace Hill & North of Hampton



#### Disclaimer:

The information is provided "as is" without warranty or any representation of accuracy, timeliness or completeness. The burden for determining accuracy, completeness, timeliness, merchantability and fitness for or the appropriateness for use rests solely on the requester. Franklin County does not make nor warranties, express or implied, as to the use of the data. There are no implied warranties of merchantability of fitness for a particula