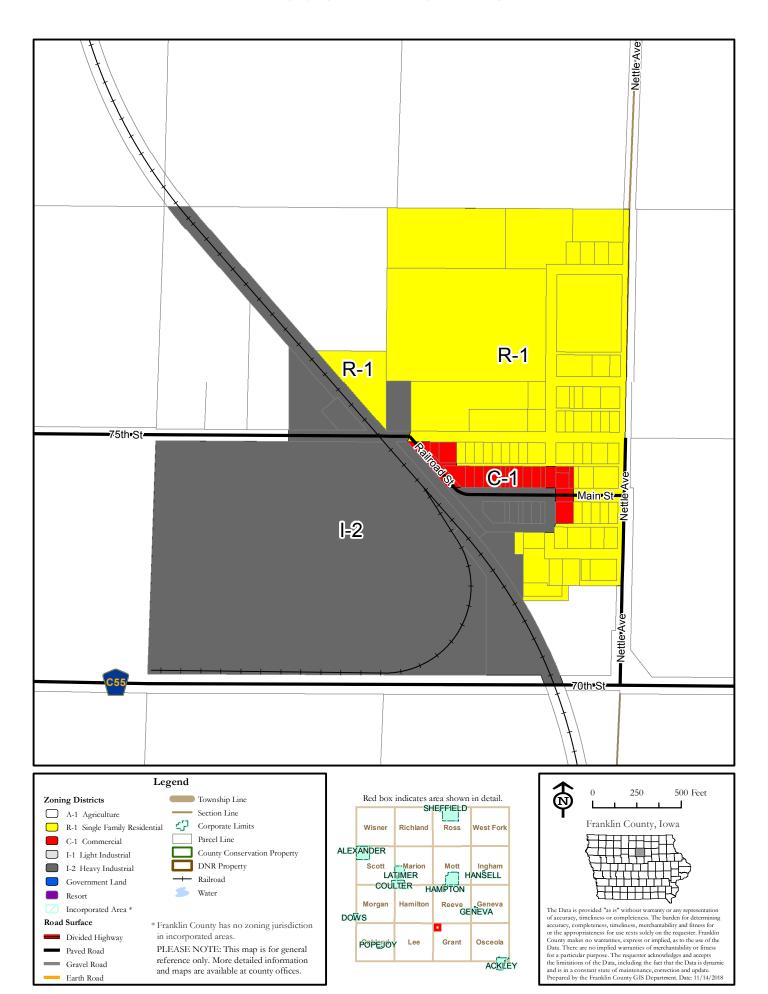

ied warranties of merchantability of timess for a particular purpose. The requester acknowledges and accepts the limitations of the Data, including the fact that the Data is dynamic and is in a constant state of maintenance, correction and update. Prepared by the Franklin County GIS Department. Date: 11/13/2018

### FRANKLIN COUNTY ZONING - Mott Township



#### FRANKLIN COUNTY ZONING - Oakland Township









### FRANKLIN COUNTY ZONING - Osceola Township









#### FRANKLIN COUNTY ZONING - Reeve Township



### FRANKLIN COUNTY ZONING - Richland Township



## FRANKLIN COUNTY ZONING - Ross Township



### FRANKLIN COUNTY ZONING - Scott Township



#### FRANKLIN COUNTY ZONING - West Fork Township



## FRANKLIN COUNTY ZONING - Wisner Township



#### FRANKLIN COUNTY ZONING - Bradford



#### FRANKLIN COUNTY ZONING - Chapin



#### FRANKLIN COUNTY ZONING - Faulkner



# FRANKLIN COUNTY ZONING MAPS - Terrace Hill & North of Hampton



#### Disclaimer:

The information is provided "as is" without warranty or any representation of accuracy, timeliness or completeness. The burden for determining accuracy, completeness, timeliness, merchantability and fitness for or the appropriateness for use rests solely on the requester. Franklin County does not make nor warranties, express or implied, as to the use of the data. There are no implied warranties of merchantability of fitness for a particular purpose. The requester acknowledges and accepts the limitations of the data, including the fact that the data is dynamic and is in a constant state of maintenance, correction, and update