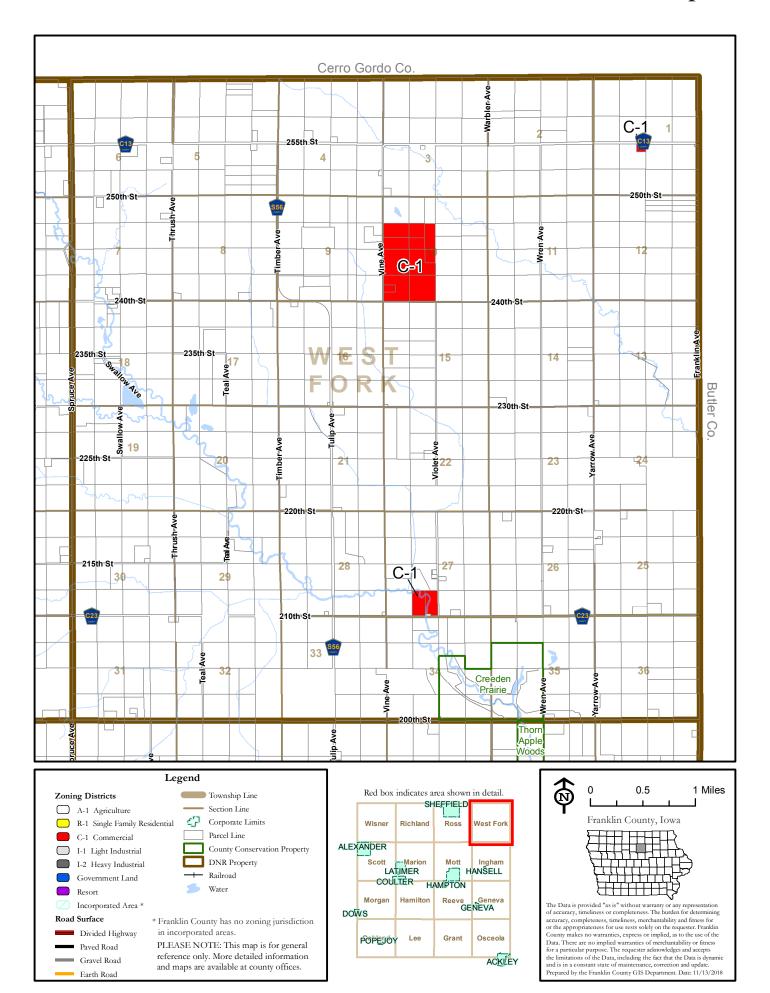

nty makes no warranties, express or implied, as to the use of the Data. There are no implied warranties of merchantability of timess for a particular purpose. The requester acknowledges and accepts the limitations of the Data, including the fact that the Data is dynamic and is in a constant state of maintenance, correction and update. Prepared by the Franklin County GIS Department. Date: 11/13/2018

### FRANKLIN COUNTY ZONING - Mott Township



#### FRANKLIN COUNTY ZONING - Oakland Township









### FRANKLIN COUNTY ZONING - Osceola Township









#### FRANKLIN COUNTY ZONING - Reeve Township



### FRANKLIN COUNTY ZONING - Richland Township



## FRANKLIN COUNTY ZONING - Ross Township



### FRANKLIN COUNTY ZONING - Scott Township



#### FRANKLIN COUNTY ZONING - West Fork Township



## FRANKLIN COUNTY ZONING - Wisner Township



#### FRANKLIN COUNTY ZONING - Bradford



#### FRANKLIN COUNTY ZONING - Chapin



#### FRANKLIN COUNTY ZONING - Faulkner



# FRANKLIN COUNTY ZONING MAPS - Terrace Hill & North of Hampton



#### Disclaimer:

The information is provided "as is" without warranty or any representation of accuracy, timeliness or completeness. The burden for determining accuracy, completeness, timeliness, merchantability and fitness for or the appropriateness for use rests solely on the requester. Franklin County does not make nor warranties, express or implied, as to the use of the data. There are no implied warranties of merchantability of fitness for a particular purpose. The requester acknowledges and accepts the limitations of the data, including the fact t