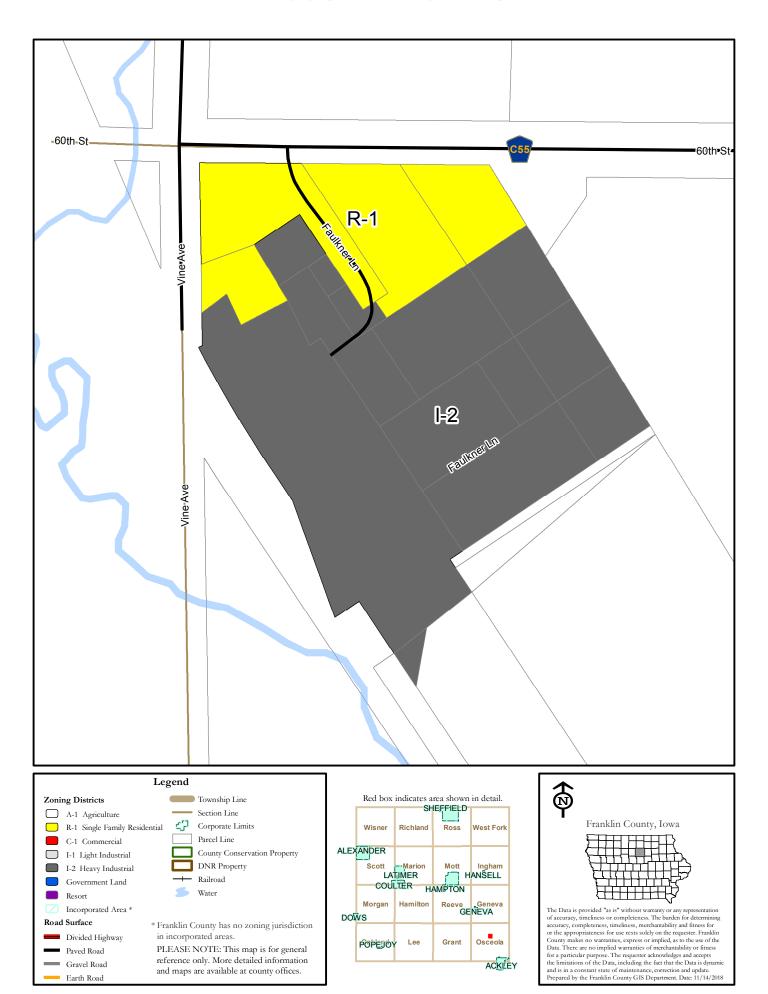

r acknowledges and accepts the limitations of the Data, including the fact that the Data is dynamic and is in a constant state of maintenance, correction and update. Prepared by the Franklin County GIS Department. Date: 11/13/2018

### FRANKLIN COUNTY ZONING - Mott Township



#### FRANKLIN COUNTY ZONING - Oakland Township









### FRANKLIN COUNTY ZONING - Osceola Township









#### FRANKLIN COUNTY ZONING - Reeve Township



### FRANKLIN COUNTY ZONING - Richland Township



## FRANKLIN COUNTY ZONING - Ross Township



### FRANKLIN COUNTY ZONING - Scott Township



#### FRANKLIN COUNTY ZONING - West Fork Township



## FRANKLIN COUNTY ZONING - Wisner Township



#### FRANKLIN COUNTY ZONING - Bradford



#### FRANKLIN COUNTY ZONING - Chapin



#### FRANKLIN COUNTY ZONING - Faulkner



# FRANKLIN COUNTY ZONING MAPS - Terrace Hill & North of Hampton



#### Disclaimer:

The information is provided "as is" without warranty or any representation of accuracy, timeliness or completeness. The burden for determining accuracy, completeness, timeliness, merchantability and fitness for or the appropriateness for use rests solely on the requester. Franklin County does not make nor warranties, express or implied, as to the use of the data. There are no implied warranties of merchantability of fitness for a particular purpose. The requester acknowledges and accepts the limitations of the data, including the fact that the data is dynamic and is in a constant state of maintenance, correction, and update.

Questions concerning zoning rules and regulations should be directed to:

Frank