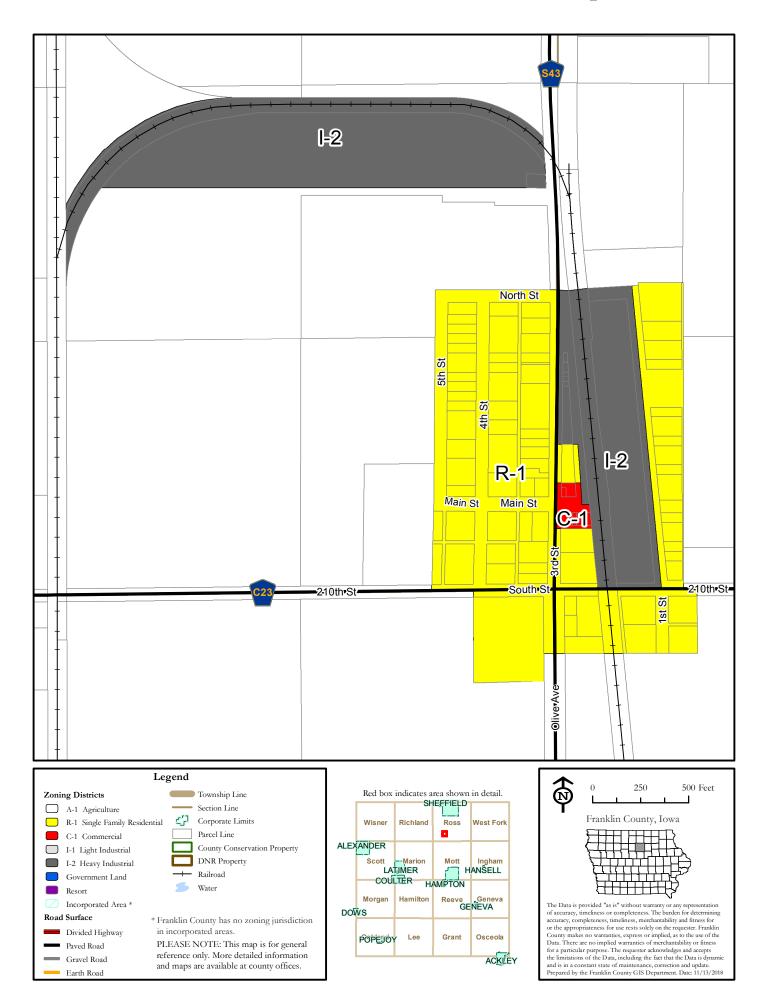

ess for a particular purpose. The requester acknowledges and accepts the limitations of the Data, including the fact that the Data is dynamic and is in a constant state of maintenance, correction and update. Prepared by the Franklin County GIS Department. Date: 11/13/2018

### FRANKLIN COUNTY ZONING - Mott Township



#### FRANKLIN COUNTY ZONING - Oakland Township









### FRANKLIN COUNTY ZONING - Osceola Township









#### FRANKLIN COUNTY ZONING - Reeve Township



### FRANKLIN COUNTY ZONING - Richland Township



## FRANKLIN COUNTY ZONING - Ross Township



### FRANKLIN COUNTY ZONING - Scott Township



#### FRANKLIN COUNTY ZONING - West Fork Township



## FRANKLIN COUNTY ZONING - Wisner Township



#### FRANKLIN COUNTY ZONING - Bradford



#### FRANKLIN COUNTY ZONING - Chapin



#### FRANKLIN COUNTY ZONING - Faulkner



# FRANKLIN COUNTY ZONING MAPS - Terrace Hill & North of Hampton



#### Disclaimer:

The information is provided "as is" without warranty or any representation of accuracy, timeliness or completeness. The burden for determining accuracy, completeness, timeliness, merchantability and fitness for or the appropriateness for use rests solely on the requester. Franklin County does not make nor warranties, express or implied, as to the use of the data. There are no implied warranties of merchantability of fitness for a particular purpose. The requester acknowledges and accepts the limitations of the data, including the fact that the data is dynamic and is in a constant state of maintenance, correction, and update.

Questions concerning zoning rules and