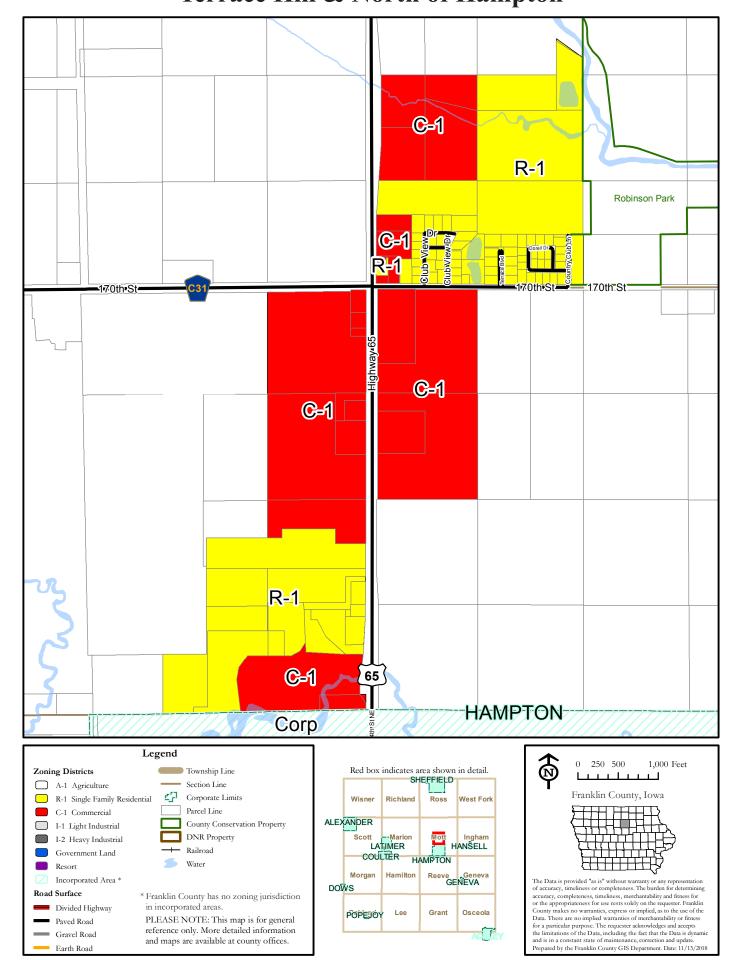

he fact that the Data is dynamic and is in a constant state of maintenance, correction and update. Prepared by the Franklin County GIS Department. Date: 11/13/2018

### FRANKLIN COUNTY ZONING - Mott Township



#### FRANKLIN COUNTY ZONING - Oakland Township









### FRANKLIN COUNTY ZONING - Osceola Township









#### FRANKLIN COUNTY ZONING - Reeve Township



### FRANKLIN COUNTY ZONING - Richland Township



## FRANKLIN COUNTY ZONING - Ross Township



### FRANKLIN COUNTY ZONING - Scott Township



#### FRANKLIN COUNTY ZONING - West Fork Township



## FRANKLIN COUNTY ZONING - Wisner Township



#### FRANKLIN COUNTY ZONING - Bradford



#### FRANKLIN COUNTY ZONING - Chapin



#### FRANKLIN COUNTY ZONING - Faulkner



# FRANKLIN COUNTY ZONING MAPS - Terrace Hill & North of Hampton



#### Disclaimer:

The information is provided "as is" without warranty or any representation of accuracy, timeliness or completeness. The burden for determining accuracy, completeness, timeliness, merchantability and fitness for or the appropriateness for use rests solely on the requester. Franklin County does not make nor warranties, express or implied, as to the use of the data. There are no implied warranties of merchantability of fitness for a particular purpose. The requester acknowledges and accepts the limitations of the data, including the fact that the data is dynamic and is in a constant state of maintenance, correction, and update.

Questions concerning zoning rules and regulations should be directed to:

Franklin County Zoning 123 1st Ave. SW Hampton, Iowa 50441 641-456-4090