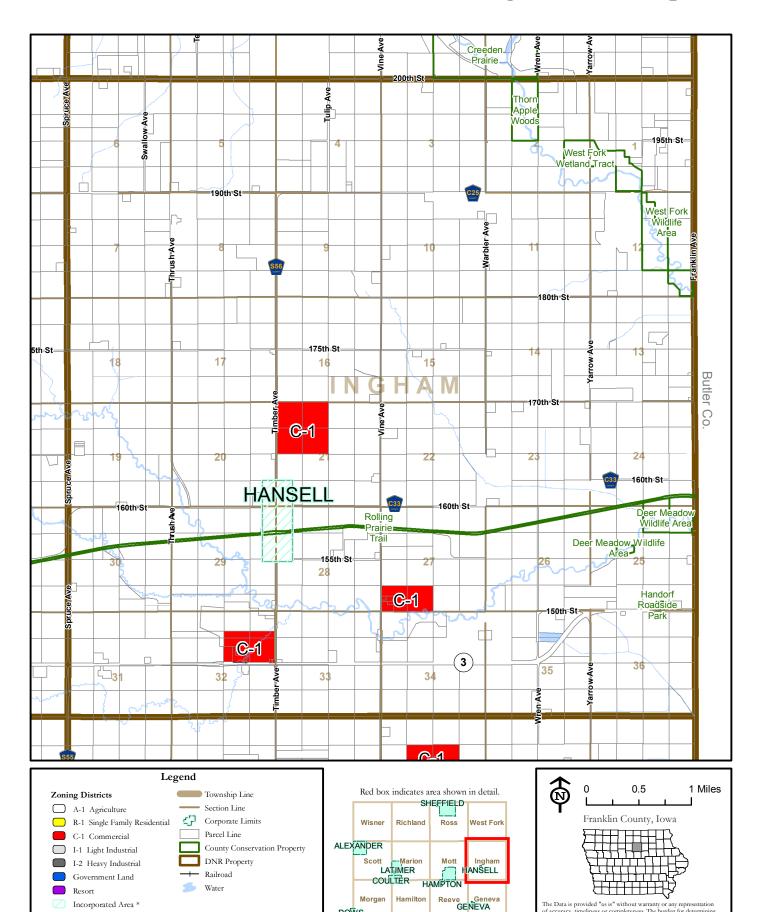

t Township









The Data is provided "as is" without warranty or any representation of accuracy, timeliness or completeness. The burden for determining accuracy, completeness, timeliness, merchantability and fitness for or the appropriateness for use rests solely on the requester. Franklin County makes no warranties, express or implied, as to the use of the Data. There are no implied warranties of merchantability of fitness for a particular purpose. The requester acknowledges and accepts the limitations of the Data, including the fact that the Data is dynamic and is in a constant state of maintenance, correction and update. Prepared by the Franklin County GIS Department. Date: 11/13/2018

#### FRANKLIN COUNTY ZONING - Hamilton Township



#### FRANKLIN COUNTY ZONING - Ingham Township



DOWS

POPEJOY Lee

Grant

Osceola

ACKLEY

\* Franklin County has no zoning jurisdiction

PLEASE NOTE: This map is for general

reference only. More detailed information

and maps are available at county offices.

in incorporated areas.

Divided Highway

Paved Road

Gravel Road

Earth Road

of accuracy, timeliness or completeness. The burden for determining accuracy, completeness, timeliness, merchantability and fitness for or the appropriateness for use rests solely on the requester. Franklin County makes no warranties, express or implied, as to the use of the Data. There are no implied warranties of merchantability of timess for a particular purpose. The requester acknowledges and accepts the limitations of the Data, including the fact that the Data is dynamic and is in a constant stat