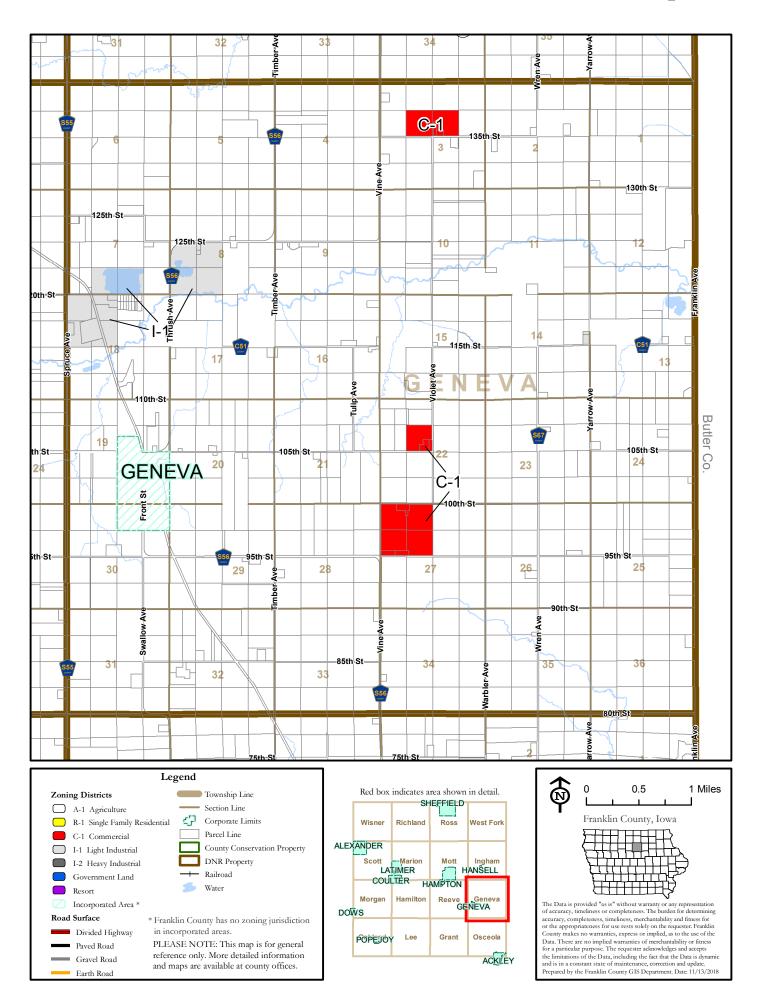

#### UNOFFICIAL FRANKLIN COUNTY, IOWA ZONING MAP ATLAS



 $\label{eq:maps} \mbox{Maps Prepared by:} \\ \mbox{Franklin County GIS Department} \cdot \mbox{Hampton, Iowa} \\$ 

#### FRANKLIN COUNTY ZONING



PLEASE NOTE: This map is for general reference only. More detailed information and maps are available at county offices.





### FRANKLIN COUNTY ZONING - Geneva Township



### FRANKLIN COUNTY ZONING - Grant Township









The Data is provided "as is" without warranty or any representation of accuracy, timeliness or completeness. The burden for determining accuracy, completeness, timeliness, merchantability and fitness for or the appropriateness for use rests solely on the requester. Franklin County makes no warranties, express or implied, as to the use of the Data. There are no implied warranties of merchantability of fitness for a particular purpose. The requester acknowledges and accepts the limitations of the Data, including the fact that the Data is dynamic and is in a constant state of maintenance, correction and update. Prepared by the Franklin County GIS Department. Date: 11/13/2018

#### FRANKLIN COUNTY ZONING - Hamilton Township



#### FRANKLI