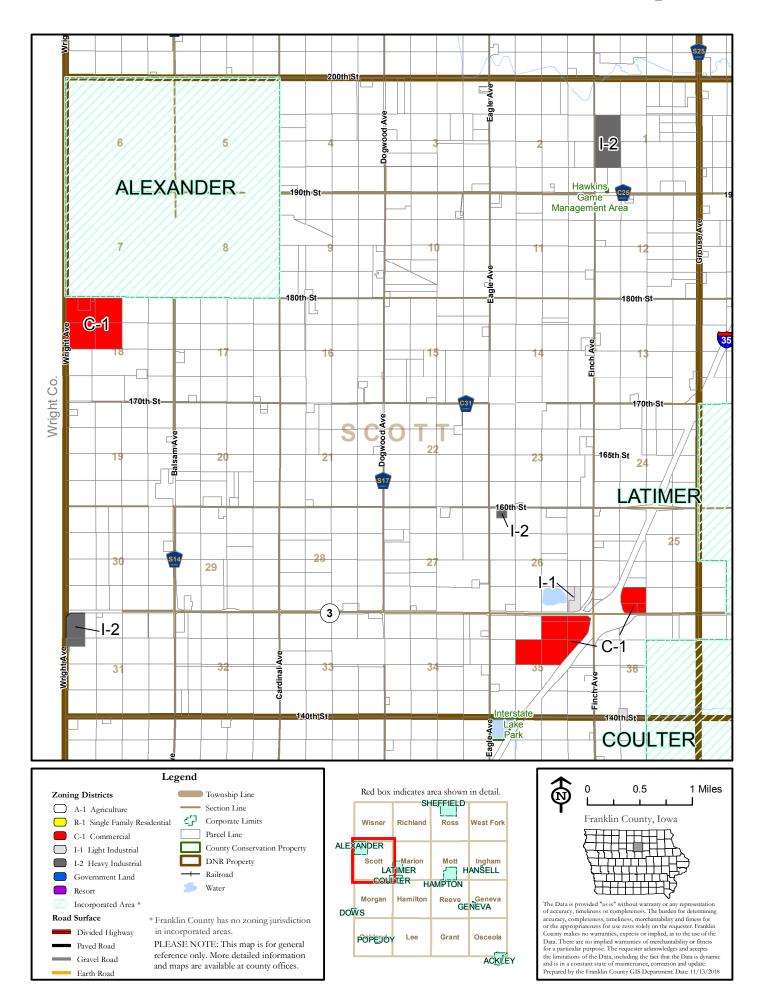

for use rests solely on the requester. Franklin County makes no warranties, express or implied, as to the use of the Data. There are no implied warranties of merchantability of timess for a particular purpose. The requester acknowledges and accepts the limitations of the Data, including the fact that the Data is dynamic and is in a constant state of maintenance, correction and update. Prepared by the Franklin County GIS Department. Date: 11/13/2018

### FRANKLIN COUNTY ZONING - Mott Township



#### FRANKLIN COUNTY ZONING - Oakland Township









### FRANKLIN COUNTY ZONING - Osceola Township









#### FRANKLIN COUNTY ZONING - Reeve Township



### FRANKLIN COUNTY ZONING - Richland Township



## FRANKLIN COUNTY ZONING - Ross Township



### FRANKLIN COUNTY ZONING - Scott Township



#### FRANKLIN COUNTY ZONING - West Fork Township



## FRANKLIN COUNTY ZONING - Wisner Township



#### FRANKLIN COUNTY ZONING - Bradford



#### FRANKLIN COUNTY ZONING - Chapin



#### FRANKLIN COUNTY ZONING - Faulkner



# FRANKLIN COUNTY ZONING MAPS - Terrace Hill & North of Hampton



#### Disclaimer:

The information is provided "as is" without warranty or any representation of accuracy, timeliness or completeness. The burden for determining accuracy, completeness, timeliness, merchantability and fitness for or the appropriateness for use rests solely on the requester. Franklin County does not make nor warranties, express or implied, as to the use of the data. There are no implied warranties of merchantability of fitness for a particular purpose. The requester acknowledges and accep