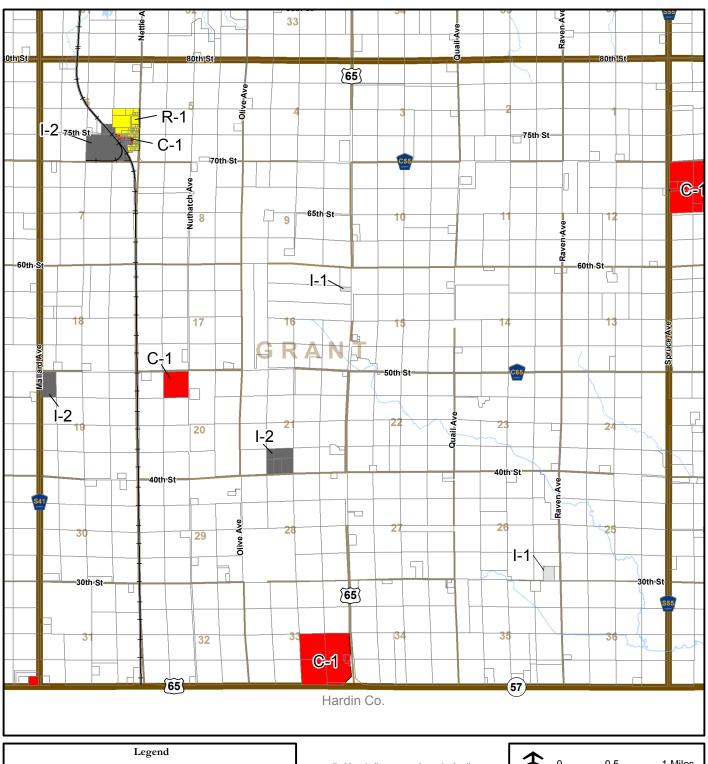

### FRANKLIN COUNTY ZONING - Grant Township

The Data is provided "as is" without warranty or any representation of accuracy, timeliness or completeness. The burden for determining accuracy, completeness, timeliness, merchantability and fitness for or the appropriateness for use rests solely on the requester. Franklin County makes no warranties, express or implied, as to the use of the Data. There are no implied warranties of merchantability of fitness for a particular purpose. The requester acknowledges and accepts the limitations of the Data, including the fact that the Data is dynamic and is in a constant state of maintenance, correction and update. Prepared by the Franklin County GIS Department. Date: 11/13/2018