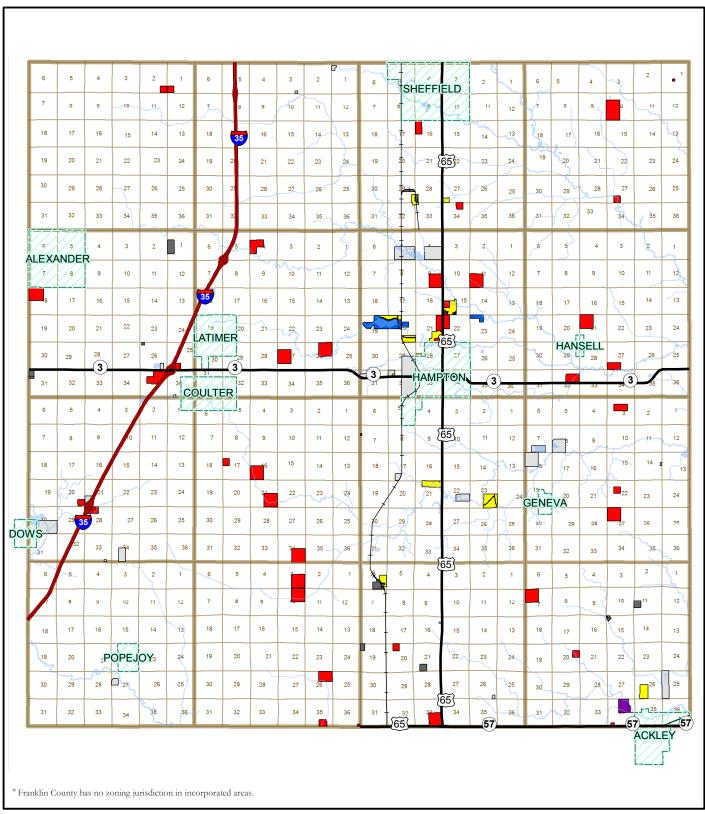

#### UNOFFICIAL FRANKLIN COUNTY, IOWA ZONING MAP ATLAS



 $\label{eq:maps} \mbox{Maps Prepared by:} \\ \mbox{Franklin County GIS Department} \cdot \mbox{Hampton, Iowa} \\$ 

#### FRANKLIN COUNTY ZONING



PLEASE NOTE: This map is for general reference only. More detailed information and maps are available at county offices.





### FRANKLIN COUNTY ZONING - Geneva Township



### FRANKLIN COUNTY ZONING - Grant Township









The Data is provided "as is" without warranty or any representation of accuracy, timeliness or completeness. The burden for determining accuracy, completeness, timeliness, merchantability and fitness for or the appropriateness for use rests solely on the requester. Franklin County makes no warranties, express or implied, as to the use of the Data. There are no implied warranties of merchantability of fitness for a particular purpose. The requester acknowledges and accepts the limitations of the Data, including the fact that the Data is dynamic and is in a constant