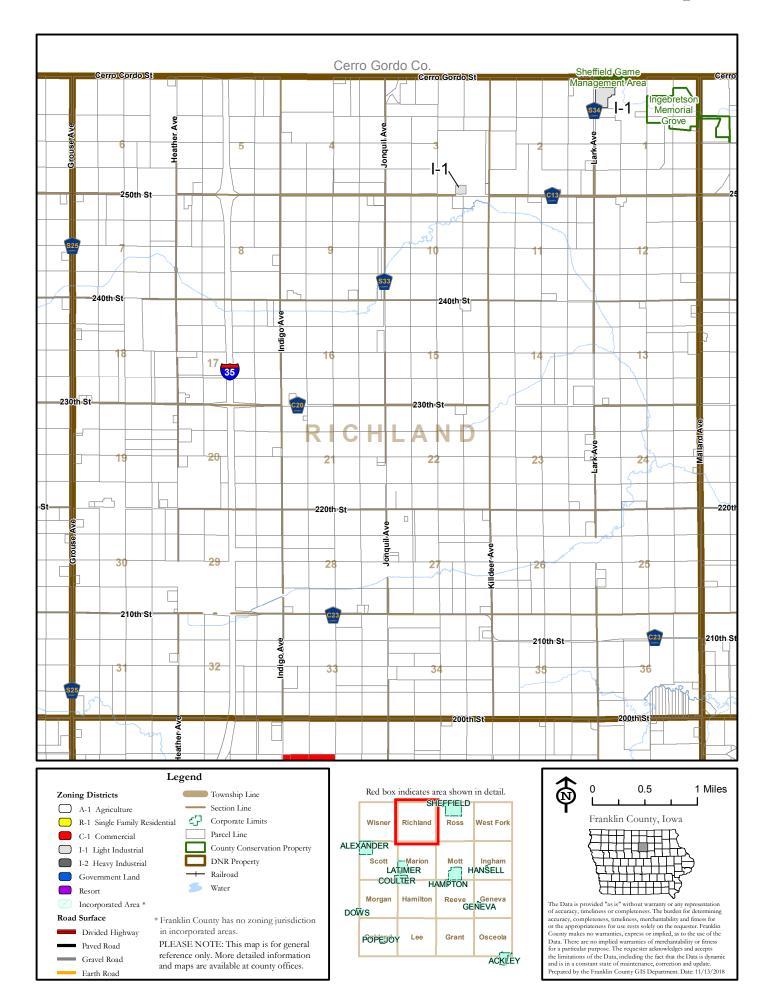

g accuracy, completeness, timeliness, merchantability and fitness for or the appropriateness for use rests solely on the requester. Franklin County makes no warranties, express or implied, as to the use of the Data. There are no implied warranties of merchantability of timess for a particular purpose. The requester acknowledges and accepts the limitations of the Data, including the fact that the Data is dynamic and is in a constant state of maintenance, correction and update. Prepared by the Franklin County GIS Department. Date: 11/13/2018

### FRANKLIN COUNTY ZONING - Mott Township



#### FRANKLIN COUNTY ZONING - Oakland Township









### FRANKLIN COUNTY ZONING - Osceola Township









#### FRANKLIN COUNTY ZONING - Reeve Township



### FRANKLIN COUNTY ZONING - Richland Township



## FRANKLIN COUNTY ZONING - Ross Township



### FRANKLIN COUNTY ZONING - Scott Township



#### FRANKLIN COUNTY ZONING - West Fork Township



## FRANKLIN COUNTY ZONING - Wisner Township



#### FRANKLIN COUNTY ZONING - Bradford



#### FRANKLIN COUNTY ZONING - Chapin



#### FRANKLIN COUNTY ZONING - Faulkner



# FRANKLIN COUNTY ZONING MAPS - Terrace Hill & North of Hampton



#### Disclaimer:

The information is provided "as is" without warranty or any representation of accuracy, timeliness or completeness. The burden for determining accuracy, completeness, timeliness, merchantability and fitness for or the appropriateness for use rests solely on the requester. Franklin County does not make nor warranties, express or implied, as to the use of the data. There are no implied warranties