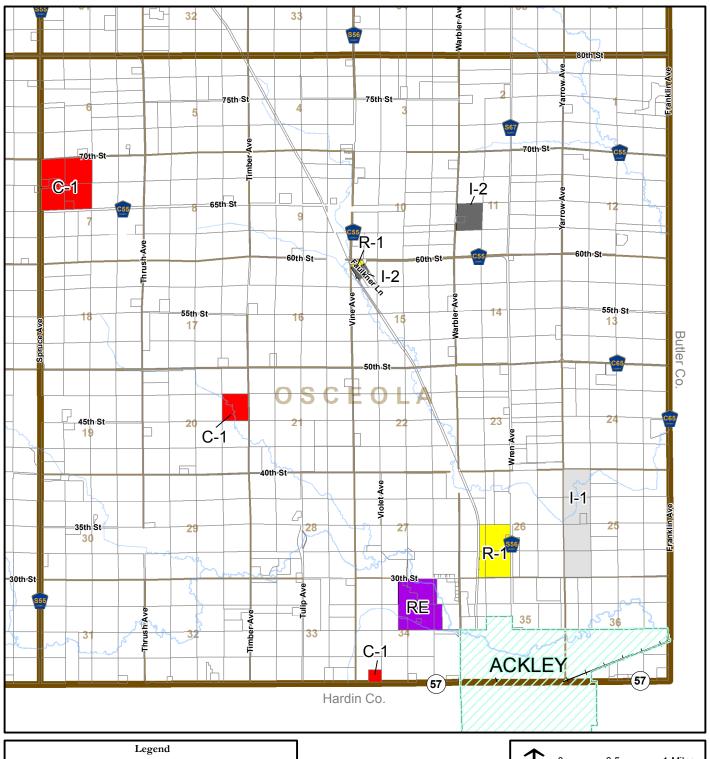

NTY ZONING - Morgan Township









of accuracy, timeliness or completeness. The burden for determining accuracy, completeness, timeliness, merchantability and fitness for or the appropriateness for use rests solely on the requester. Franklin County makes no warranties, express or implied, as to the use of the Data. There are no implied warranties of merchantability of timess for a particular purpose. The requester acknowledges and accepts the limitations of the Data, including the fact that the Data is dynamic and is in a constant state of maintenance, correction and update. Prepared by the Franklin County GIS Department. Date: 11/13/2018

### FRANKLIN COUNTY ZONING - Mott Township



#### FRANKLIN COUNTY ZONING - Oakland Township









### FRANKLIN COUNTY ZONING - Osceola Township









#### FRANKLIN COUNTY ZONING - Reeve Township



### FRANKLIN COUNTY ZONING - Richland Township



## FRANKLIN COUNTY ZONING - Ross Township



### FRANKLIN COUNTY ZONING - Scott Township



#### FRANKLIN COUNTY ZONING - West Fork Township



## FRANKLIN COUNTY ZONING - Wisner Township



#### FRANKLIN COUNTY ZONING - Bradford



#### FRANKLIN COUNTY ZONING - Chapin



#### FRANKLIN COUNTY ZONING - Faulkner



# FRANKLIN COUNTY ZONING MAPS - Terrace Hill & North of Hampton



#### Disclaimer:

The information is provided "as is" without warranty or any representation of accuracy, timeliness or completeness. The burden for determining accuracy, completeness, timeliness, merchantability and fitness for or the appropriateness for use rests solely on the requester. Franklin County does