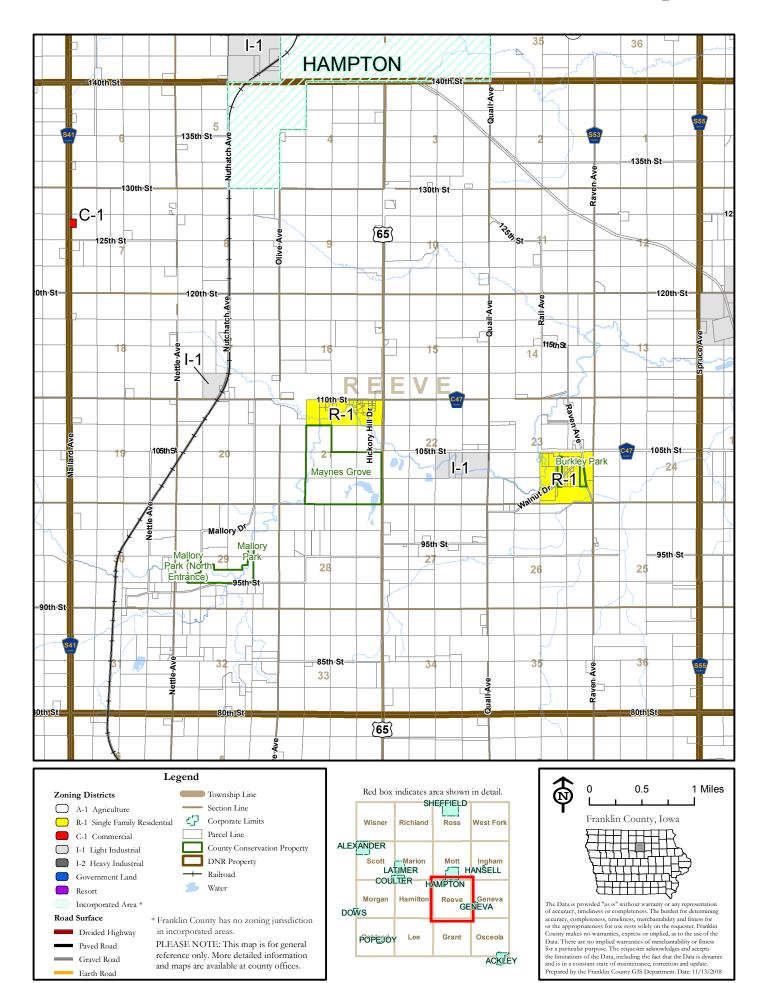

eliness or completeness. The burden for determining accuracy, completeness, timeliness, merchantability and fitness for or the appropriateness for use rests solely on the requester. Franklin County makes no warranties, express or implied, as to the use of the Data. There are no implied warranties of merchantability of timess for a particular purpose. The requester acknowledges and accepts the limitations of the Data, including the fact that the Data is dynamic and is in a constant state of maintenance, correction and update. Prepared by the Franklin County GIS Department. Date: 11/13/2018

### FRANKLIN COUNTY ZONING - Mott Township



#### FRANKLIN COUNTY ZONING - Oakland Township









### FRANKLIN COUNTY ZONING - Osceola Township









#### FRANKLIN COUNTY ZONING - Reeve Township



### FRANKLIN COUNTY ZONING - Richland Township



## FRANKLIN COUNTY ZONING - Ross Township



### FRANKLIN COUNTY ZONING - Scott Township



#### FRANKLIN COUNTY ZONING - West Fork Township



## FRANKLIN COUNTY ZONING - Wisner Township



#### FRANKLIN COUNTY ZONING - Bradford



#### FRANKLIN COUNTY ZONING - Chapin



#### FRANKLIN COUNTY ZONING - Faulkner



# FRANKLIN COUNTY ZONING MAPS - Terrace Hill & North of Hampton



#### Disclaimer:

The information is provided "as is" without warranty or any representation of accuracy, timeliness or completeness. The burden for determining accuracy, completeness, timeliness, merchantability and fitness for or the appropriateness for use rests solely on the requester. Franklin County does not make nor warranties, express or implied, as to the