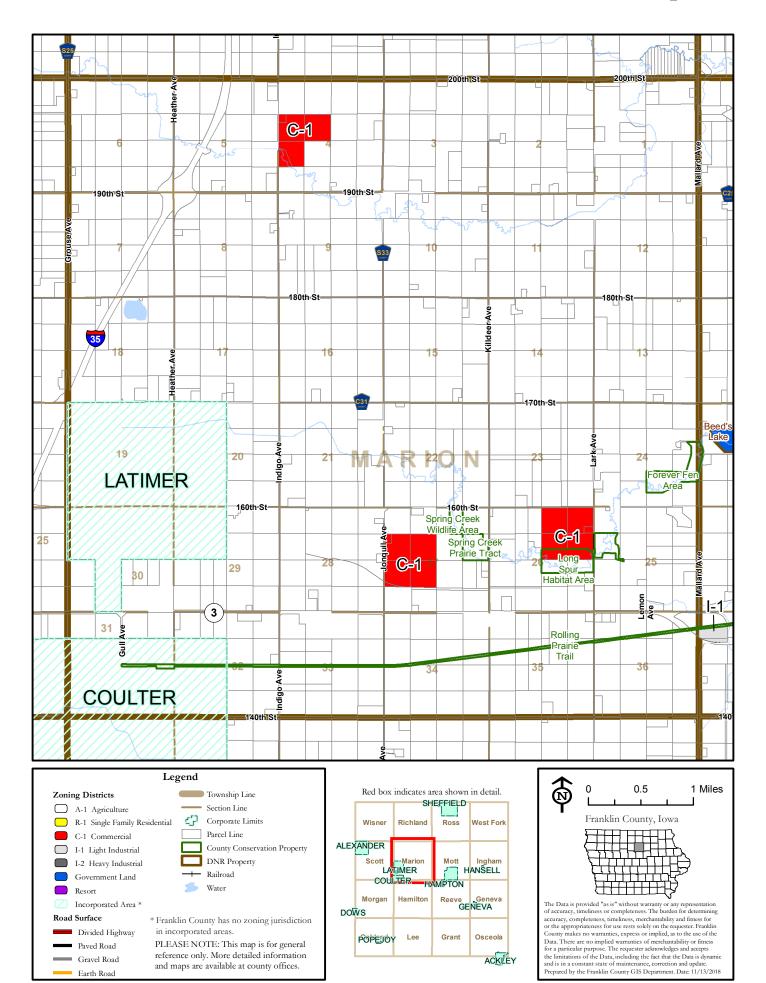

y offices.

in incorporated areas.

Divided Highway

Paved Road

Gravel Road

Earth Road

of accuracy, timeliness or completeness. The burden for determining accuracy, completeness, timeliness, merchantability and fitness for or the appropriateness for use rests solely on the requester. Franklin County makes no warranties, express or implied, as to the use of the Data. There are no implied warranties of merchantability of timess for a particular purpose. The requester acknowledges and accepts the limitations of the Data, including the fact that the Data is dynamic and is in a constant state of maintenance, correction and update. Prepared by the Franklin County GIS Department. Date: 11/13/2018

#### FRANKLIN COUNTY ZONING - Lee Township









## FRANKLIN COUNTY ZONING - Marion Township



#### FRANKLIN COUNTY ZONING - Morgan Township









of accuracy, timeliness or completeness. The burden for determining accuracy, completeness, timeliness, merchantability and fitness for or the appropriateness for use rests solely on the requester. Franklin County makes no warranties, express or implied, as to the use of the Data. There are no implied warranties of merchantability of timess for a particular purpose. The requester acknowledges and accepts the limitations of the Data, including the fact that the Data is dynamic and is in a constant state of maintenance, correction and update. Prepared by the Franklin County GIS Department. Date: 11/13/2018

### FRANKLIN COUNTY ZONING - Mott Township



#### FRANKLIN COUNTY ZONING - Oakland Township









### FRANKLIN COUNTY ZONING -