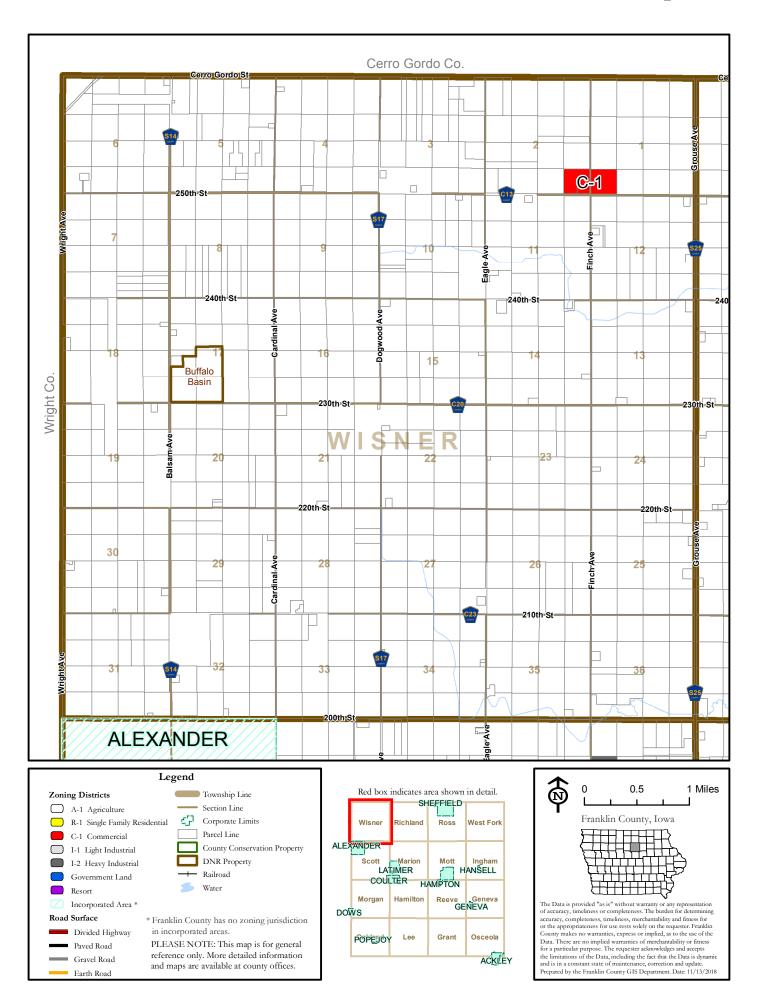

to the use of the Data. There are no implied warranties of merchantability of timess for a particular purpose. The requester acknowledges and accepts the limitations of the Data, including the fact that the Data is dynamic and is in a constant state of maintenance, correction and update. Prepared by the Franklin County GIS Department. Date: 11/13/2018

### FRANKLIN COUNTY ZONING - Mott Township



#### FRANKLIN COUNTY ZONING - Oakland Township









### FRANKLIN COUNTY ZONING - Osceola Township









#### FRANKLIN COUNTY ZONING - Reeve Township



### FRANKLIN COUNTY ZONING - Richland Township



## FRANKLIN COUNTY ZONING - Ross Township



### FRANKLIN COUNTY ZONING - Scott Township



#### FRANKLIN COUNTY ZONING - West Fork Township



## FRANKLIN COUNTY ZONING - Wisner Township



#### FRANKLIN COUNTY ZONING - Bradford



#### FRANKLIN COUNTY ZONING - Chapin



#### FRANKLIN COUNTY ZONING - Faulkner



# FRANKLIN COUNTY ZONING MAPS - Terrace Hill & North of Hampton



#### Disclaimer:

The information is provided "as is" without warranty or any representation of accuracy, timeliness or completeness. The burden for determining accuracy, completeness, timeliness, merchantability and fitness for or the appropriateness for use rests solely on the requester. Franklin County does not make nor warranties, express or implied, as to the use of the data. There are no implied warranties of merchantability of fitness for a particular purpose. The requester acknowledges and accepts the limitations of the data, including the fact that the data is dynamic and is in a constant st