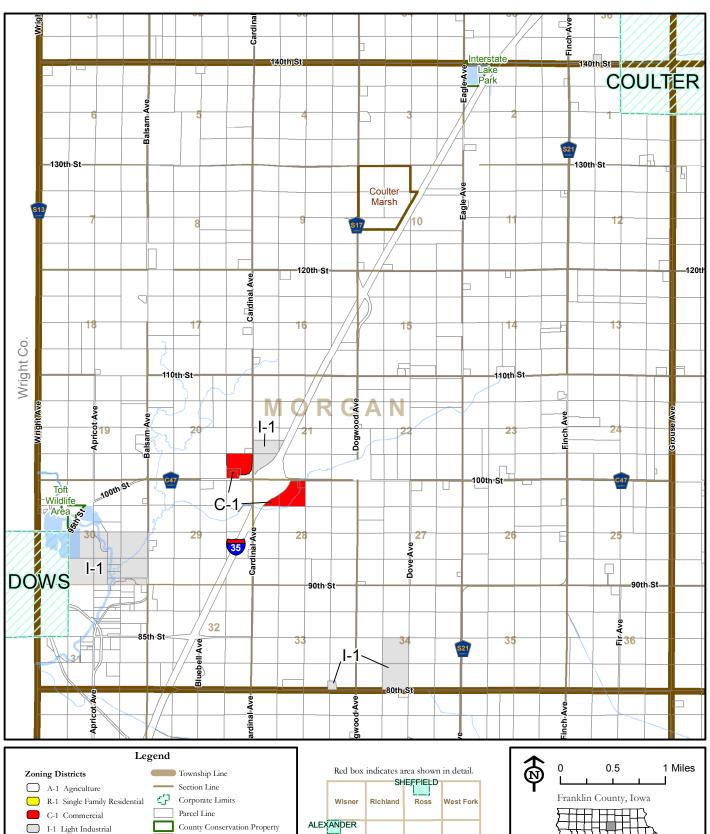

#### FRANKLIN COUNTY ZONING - Morgan Township

of accuracy, timeliness or completeness. The burden for determining accuracy, completeness, timeliness, merchantability and fitness for or the appropriateness for use rests solely on the requester. Franklin County makes no warranties, express or implied, as to the use of the Data. There are no implied warranties of merchantability of timess for a particular purpose. The requester acknowledges and accepts the limitations of the Data, including the fact that the Data is dynamic and is in a constant state of maintenance, correction and update. Prepared by the Franklin County GIS Department. Date: 11/13/2018