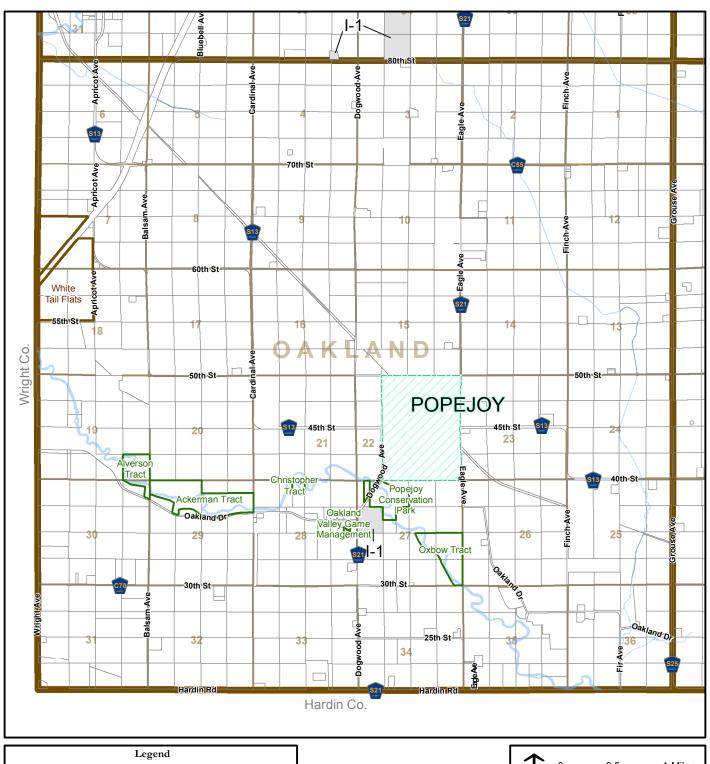

IN COUNTY ZONING - Marion Township



#### FRANKLIN COUNTY ZONING - Morgan Township









of accuracy, timeliness or completeness. The burden for determining accuracy, completeness, timeliness, merchantability and fitness for or the appropriateness for use rests solely on the requester. Franklin County makes no warranties, express or implied, as to the use of the Data. There are no implied warranties of merchantability of timess for a particular purpose. The requester acknowledges and accepts the limitations of the Data, including the fact that the Data is dynamic and is in a constant state of maintenance, correction and update. Prepared by the Franklin County GIS Department. Date: 11/13/2018

### FRANKLIN COUNTY ZONING - Mott Township



#### FRANKLIN COUNTY ZONING - Oakland Township









### FRANKLIN COUNTY ZONING - Osceola Township









#### FRANKLIN COUNTY ZONING - Reeve Township



### FRANKLIN COUNTY ZONING - Richland Township



## FRANKLIN COUNTY ZONING - Ross Township



### FRANKLIN COUNTY ZONING - Scott Township



#### FRANKLIN COUNTY ZONING - West Fork Township



## FRANKLIN COUNTY ZONING - Wisner Township



#### FRANKLIN COUNTY ZONING - Bradford



#### FRANKLIN COUNTY ZONING - Chapin



#### FRANKLIN COUNTY ZONING - Faulkner



# FRANKLIN COUNTY ZONING MAPS - Terrace Hill & North of Hampton



#### Disclaimer:

The information is provided "as is" without warranty or any representation of accuracy, timeliness or completeness. The burden for determining accuracy, completeness, timeliness, merchantability and fitness for or the appropriateness for u