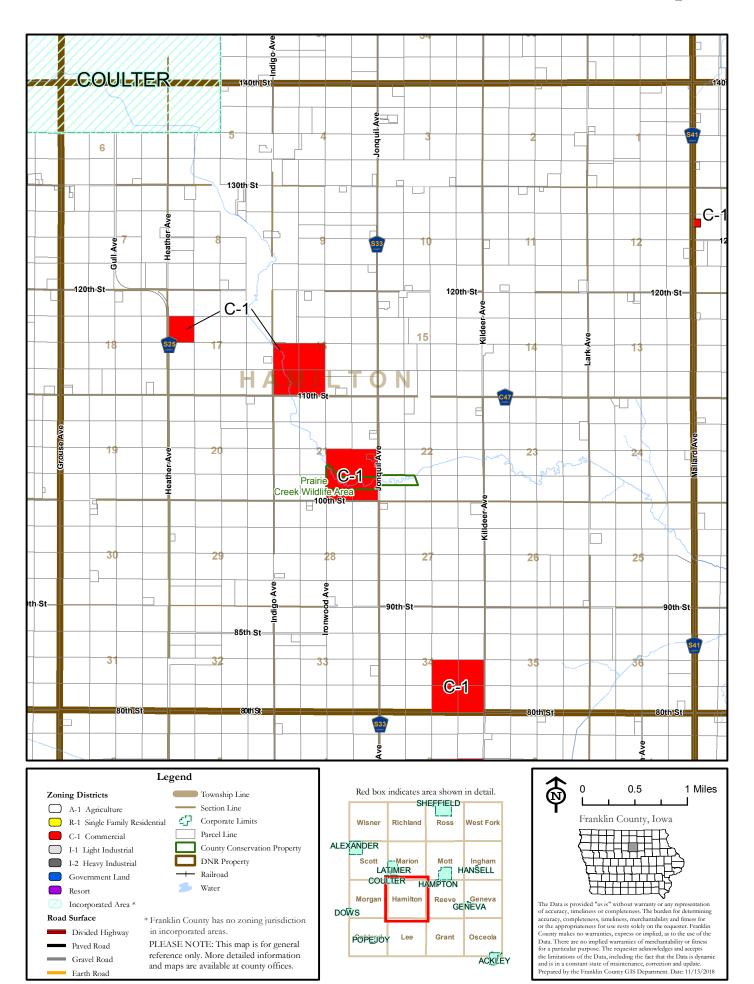

#### FRANKLIN COUNTY ZONING - Ingham Township

DOWS

POPEJOY Lee

Grant

Osceola

ACKLEY

\* Franklin County has no zoning jurisdiction

PLEASE NOTE: This map is for general

reference only. More detailed information

and maps are available at county offices.

in incorporated areas.

Divided Highway

Paved Road

Gravel Road

Earth Road

of accuracy, timeliness or completeness. The burden for determining accuracy, completeness, timeliness, merchantability and fitness for or the appropriateness for use rests solely on the requester. Franklin County makes no warranties, express or implied, as to the use of the Data. There are no implied warranties of merchantability of timess for a particular purpose. The requester acknowledges and accepts the limitations of the Data, including the fact that the Data is dynamic and is in a constant state of maintenance, correction and update. Prepared by the Franklin County GIS Department. Date: 11/13/2018