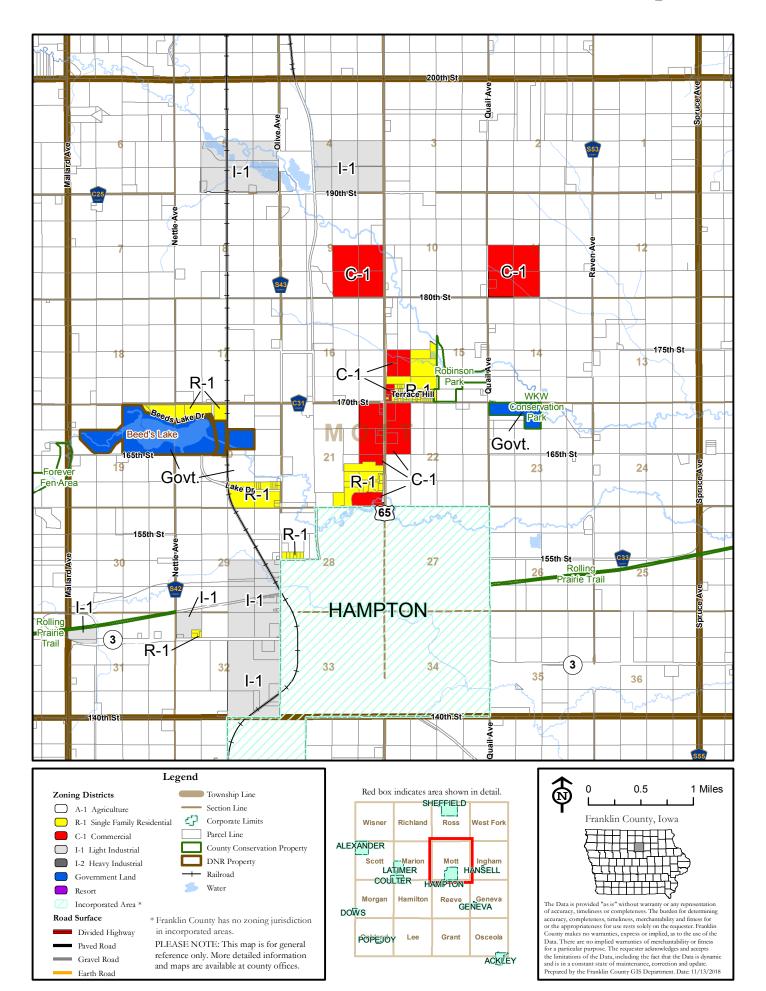

IN COUNTY ZONING - Lee Township









## FRANKLIN COUNTY ZONING - Marion Township



#### FRANKLIN COUNTY ZONING - Morgan Township









of accuracy, timeliness or completeness. The burden for determining accuracy, completeness, timeliness, merchantability and fitness for or the appropriateness for use rests solely on the requester. Franklin County makes no warranties, express or implied, as to the use of the Data. There are no implied warranties of merchantability of timess for a particular purpose. The requester acknowledges and accepts the limitations of the Data, including the fact that the Data is dynamic and is in a constant state of maintenance, correction and update. Prepared by the Franklin County GIS Department. Date: 11/13/2018

### FRANKLIN COUNTY ZONING - Mott Township



#### FRANKLIN COUNTY ZONING - Oakland Township









### FRANKLIN COUNTY ZONING - Osceola Township









#### FRANKLIN COUNTY ZONING - Reeve Township



### FRANKLIN COUNTY ZONING - Richland Township



## FRANKLIN COUNTY ZONING - Ross Township



### FRANKLIN COUNTY ZONING - Scott Township



#### FRANKLIN COUNTY ZONING - West Fork Township



## FRANKLIN COUNTY ZONING - Wisner Township



#### FRANKLIN COUNTY ZONING - Bradford



#### FRANKLIN COUNTY ZONING - Chapin



#### FRANKLIN COUNTY ZONING - Faulkner



# FRANKLIN COUNTY ZONING MAPS - Terrace Hill & North of Hampton



#### Disclaimer:

The information is provided "as is" without warranty or any representation of accuracy, timeliness or completeness. The burden for determining accuracy, completeness, timeliness, merchantab