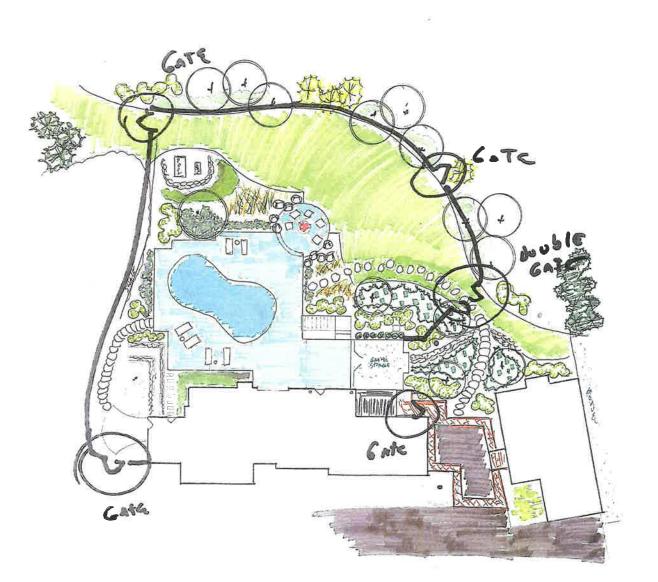

## SIGN/HDC APPLICATION

| PERMIT NO. 1521-002 |
|---------------------|
| DATE STAMP          |
|                     |

32325 Franklin Rd • Franklin MI 48025-1199 • Phone (248) 626-9666 • Fax (248) 626-0538