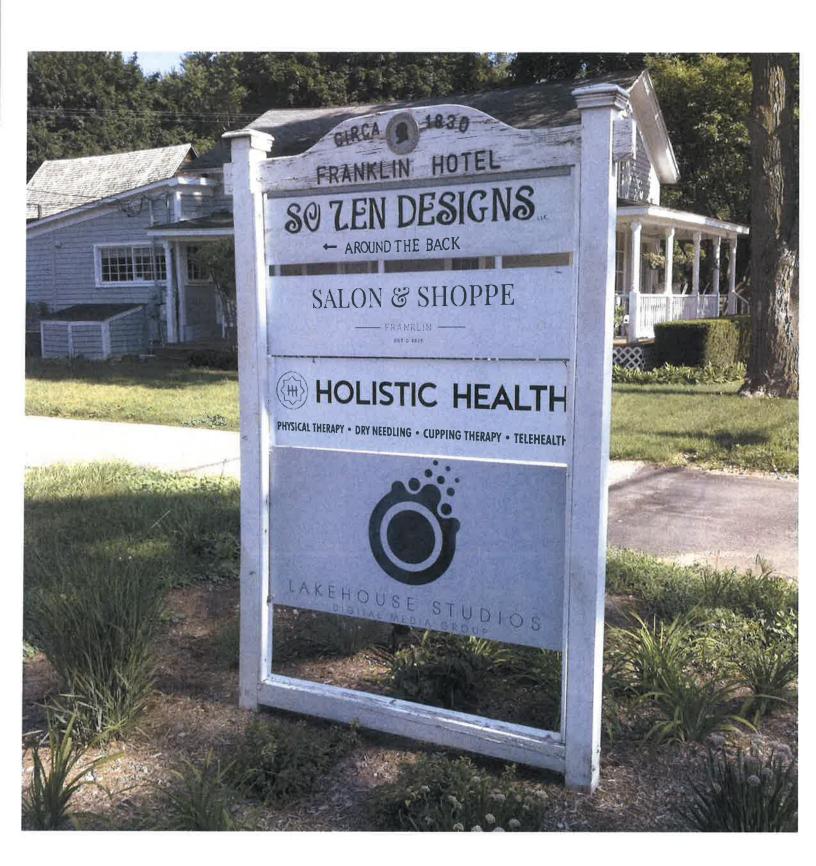

## B. Consider signs for Tangerine Square-32731 Franklin Rd., Ste. 100.

Dinnan informed the Commissioners that the application came in for two (2) signs: a protruding/wall sign to be placed on the building and a ground sign. He further explained that the building, including the front porch, extends into the Village right of way and the actual property line is 10-15 ft. into the building. From a zoning perspective he approved the projecting/wall sign as a replacement for the existing non-conforming sign; however, he has denied the ground sign as the Ordinance requires a ground sign to be 5 ft. from the property line which would put it in the middle of this unit. The owner will need to go before the Sign Board of Appeals.

There was a discussion about the general color selections (white, orange, and black) and the possible design for the sign.

Brian Brazda, owner and applicant stated that the actual design for the projecting sign had not been determined; however, he envisioned it to be similar to that of the business across the street. He might possibly use a solid tangerine background with black or white letters. He identified a sign company with whom he was working.

Roberts requested Brazda provide the Commission with an actual design. Brazda agreed to provide one for the next HDC meeting. Roberts informed Brazda, who agreed, that this issue would be tabled tonight.

The post sign was discussed. Brazda was only recently informed about the Ordinance requirement regarding this. He acknowledged his challenge with the sign. Roberts explained the process Brazda needs to follow before going to the Council for approval.

Several options were suggested for the sign. Each Commissioner expressed her/his opinion.

Motion by Timmis, seconded by Witty to table the Sign Application for 32731 Franklin Rd. (Tangerine Square), dated April 26, 2021, pending receipt of further information for the next HDC meeting.