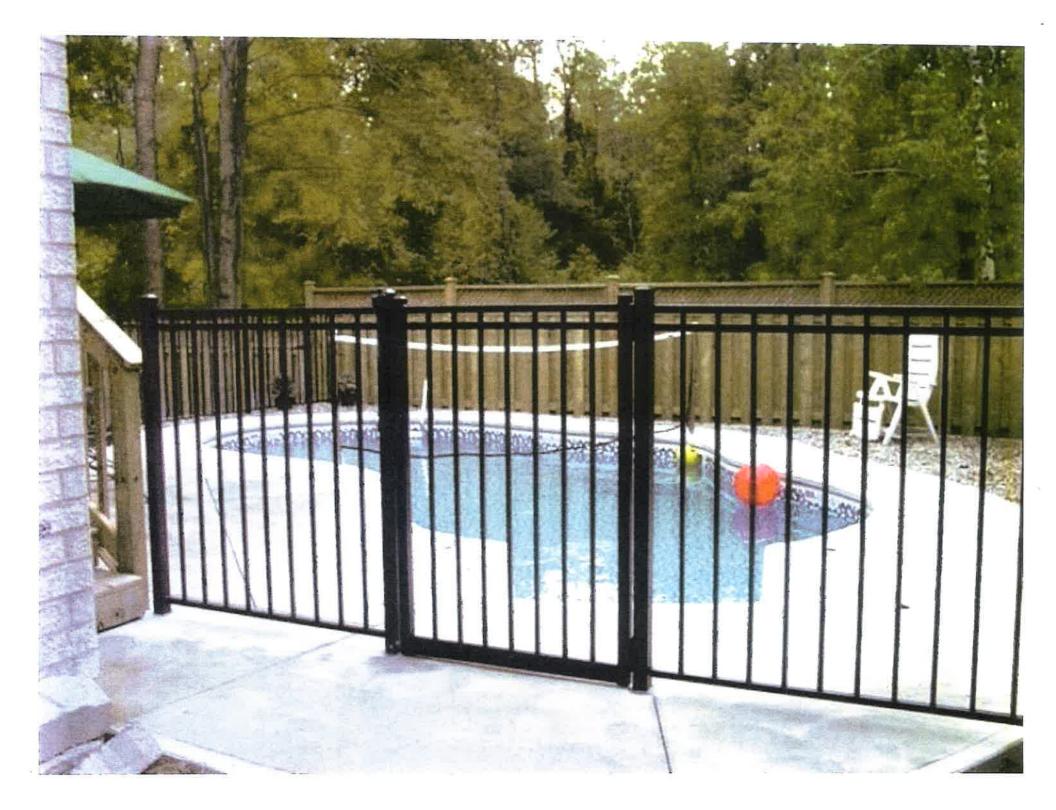

ance Carrier or Reason for Exemption:  ABC Self Insur | ed Fund                         |                              |                     |
| MESC Employer Number or Reason for Exemption:                            |                                 |                              |                     |
| Fence Material and Size Detail                                           |                                 |                              |                     |
| Type of Fence: Perimeter Feature: Privacy Fence:                         | Electric Fence:                 | Other: X Pool                |                     |
| Height of Proposed Fence:                                                | Material of Proposed Fen        | ce: Aluminium                | Picket              |







2224 Beachment Keego Harbo Michigan

Tet: 248-409-5000

FENCE

This year was bendesperienced and is become must be desper be beload in terminal reverse distinces. The place and specifying these reverse the property of bendest (inchesperie) to be its was. Oriented they are all this place as oriented, and oriented they are all this place as oriented.

Hoye Residence 1880 Heappulanie

| A TOTAL   |       |
|-----------|-------|
| Swarp Se  | -     |
| Committee | em ur |
| 2 75 2v   | 13    |
| 2.43      |       |



## 32325 Franklin Road, Franklin, Michigan 48025

F: (248) 626-0538

T:(248) 626-9666

www.franklin.mi.us

## **NOTICE**

## VILLAGE OF FRANKLIN HISTORIC DISTRICT COMMISSION

## THE MEETING SCHEDULED FOR WEDNESDAY, JUNE 2, 2021 IS CANCELED

Posted: May 25, 2021 William Dinn