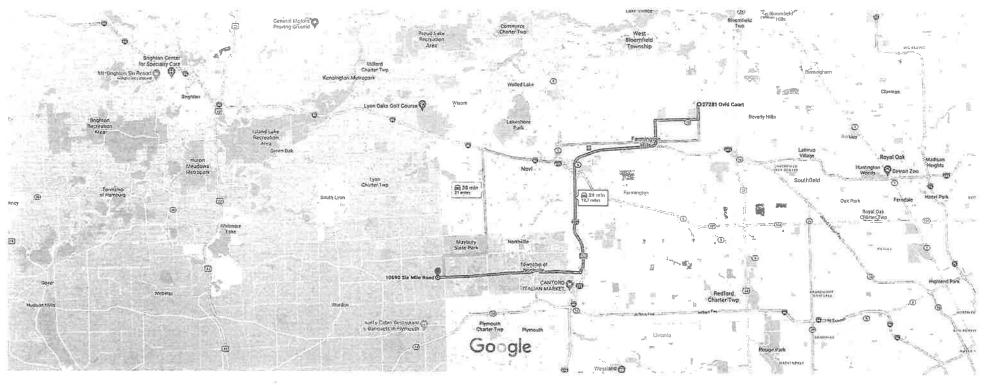

| Current market value of project \$25,000.00 den                         | no Cost SUBMI                  |                           |                    |
|-------------------------------------------------------------------------|--------------------------------|---------------------------|--------------------|
| I. LOCATION OF EVENT                                                    |                                |                           |                    |
| Address: 27281 Ovil CT                                                  |                                |                           |                    |
| City/Village: Franklin Village                                          | Township:                      | County: Carl              | Zip Code:          |
| Between 13 Mile                                                         | And 14 Mile.                   | 7-                        |                    |
| II. PARCEL IDENTIFICATION # 24-06-                                      | 151-005                        |                           |                    |
| A. OWNER OR LESSEE                                                      | ₹                              | 3. Ç                      |                    |
| Name: David and Susan                                                   | Sillman                        |                           | 1270               |
| Address: 550 Suffield AVE                                               | Sillman<br>City:<br>Birminghan | State                     | Zip Code:<br>48007 |
| B. ARCHITECT OR ENGINEER                                                | S. V                           |                           |                    |
| Name: alpine Engineering Address: 46892 West Rd. License No: 47952 #109 | INC                            | Telephone No: 926-        | 3701               |
| Address: 46892 West Rd                                                  | City: Vovi                     | State: Mi                 | Zip Code:          |
| License No: 47952 #107                                                  |                                | Expiration Date:          | 1271               |
| C. CONTRACTOR                                                           |                                |                           |                    |
| Name: Nosan Ventures, LLC                                               |                                | Telephone No:             | -5444              |
| 30600 NOTTHERETER HWY                                                   | City: Farmington Hills         | State:                    | Zip Code:          |
| 2102200863                                                              | ~                              | Expiration Date: 5-31-202 | 3                  |
| Reason for Exemption: 46 - 443 - 83 <6                                  | 1                              |                           |                    |
| Norker's Comp Insurance Carrier or                                      | Thelemnity                     | Company                   |                    |
| MESC Employer Number or 203017-00                                       | EMAIL:                         | July de                   |                    |
| II. TYPE OF IMPROVEMENT AND PLAN REVIEW                                 |                                |                           |                    |
| A. TYPE OF IMPROVEMENT                                                  |                                |                           |                    |
| [] New Building [] Addition / Remodel                                   | [] Demolition                  | [] Property               | [] Other           |
| B. REVIEW(s) TO BE PERFORMED                                            |                                |                           |                    |
| [] Building / Trades [] Engineering                                     | [] Arborist                    | [] Legal                  | II Othor           |

Village of Franklin Building Department 32325 Franklin Road Franklin, Mi 48025 May 26, 2021

Re: Demo application for 27281 Ovid Ct

To whom it may concern,

Please be aware that we have requested clearance letters and paid applicable fees for Consumers Energy and DTE Energy disconnects. Further, we will abandon both the septic and the well at the same time as the demolition of the above address, once permit is approved. This work may not be completed before the permit is issued.