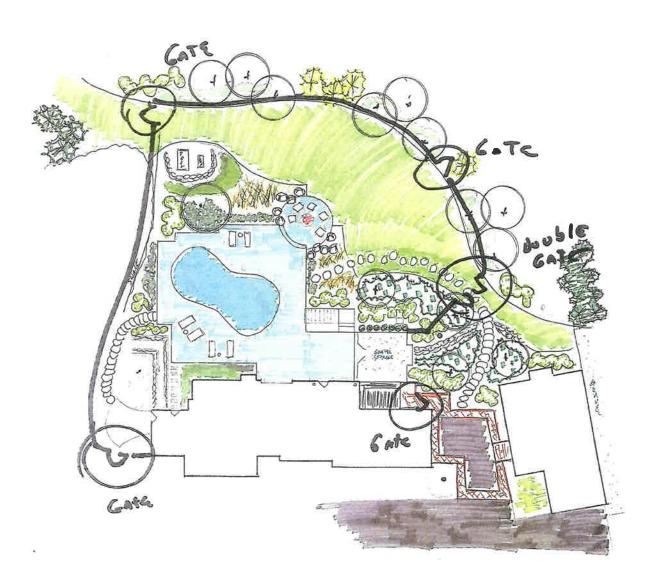

## SIGN/HDC APPLICATION

| PERMIT NO. 1521-002 |
|---------------------|
| DATE STAMP          |
|                     |

32325 Franklin Rd • Franklin MI 48025-1199 • Phone (248) 626-9666 • Fax (248) 626-0538

| Location of Sign (Address) 32151 Zoning District                                    | Franklin Rd, Franklin M.                                |  |  |  |  |
|-------------------------------------------------------------------------------------|---------------------------------------------------------|--|--|--|--|
| Type of Sign: Ground Wall                                                           | ProjectingAwning                                        |  |  |  |  |
| Size of Sign: Ground (include support structuments) Projecting                      | ure height) Wall Wall Awning Indicate size of lettering |  |  |  |  |
| Sign material to be used:                                                           |                                                         |  |  |  |  |
| Sign Contractor: Name:                                                              | Address:                                                |  |  |  |  |
| Phone:                                                                              | Email:                                                  |  |  |  |  |
| Property Owner Signature :                                                          | Phone:                                                  |  |  |  |  |
| Applicant Name :                                                                    | Phone:                                                  |  |  |  |  |
| SIGI                                                                                | N CHECKLIST                                             |  |  |  |  |
| Completed Permit Application as p                                                   | provided by the Village of Franklin, including:         |  |  |  |  |
| An application fee of \$40.00 (non-                                                 | refundable)                                             |  |  |  |  |
| Location of proposed sign and dist                                                  | ance to property lines and/or nearest road              |  |  |  |  |
| Two (2) copies of drawings illustrating dimensions, design, materials to be used, c |                                                         |  |  |  |  |
| Written description of the method or in the ground                                  | of construction and attachment to the building          |  |  |  |  |
| Such further information as the Build                                               | ding Official or Council may require.                   |  |  |  |  |
| The applicant shall be respons                                                      | ible for 100% of all consultant for                     |  |  |  |  |