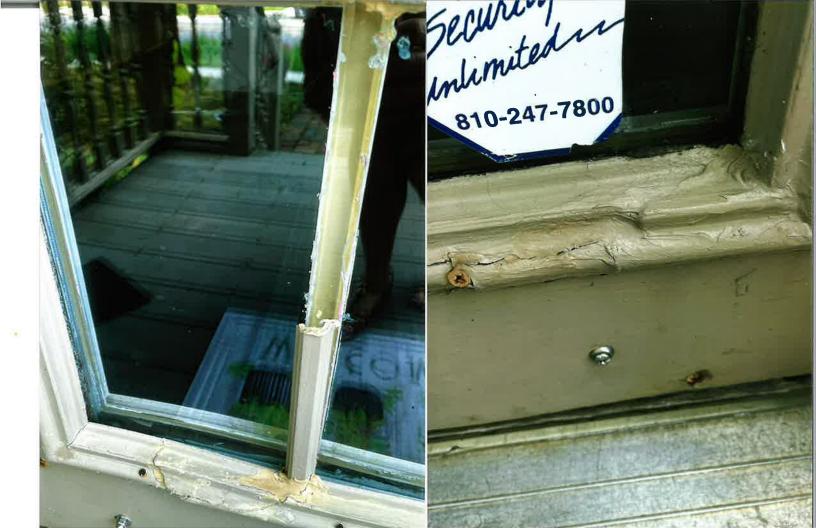

resources on site
  - \_\_\_\_ Location of well and septic system
- \_\_\_\_ A descriptive text of the proposed work to be done
  - Application complies with Zoning Ordinance requirements?
    - 🗹 yes

no – complete Zoning Appeals Application for review

- Photographs of the existing conditions and/or structures being considered
- \_\_\_\_ Provide detail drawings, moldings, profiles, color samples, materials (etc.) to be used
- \_\_\_\_ Such further information as the Commission or Building Official may require

#### PLEASE NOTE:

- Applicant must be present at Historic District Commission meeting
- Permits must be obtained after Historic District Commission approval
- Applicant shall be responsible for 100% of all consultant fees incurred by the Village PLUS a 10% administration fee.