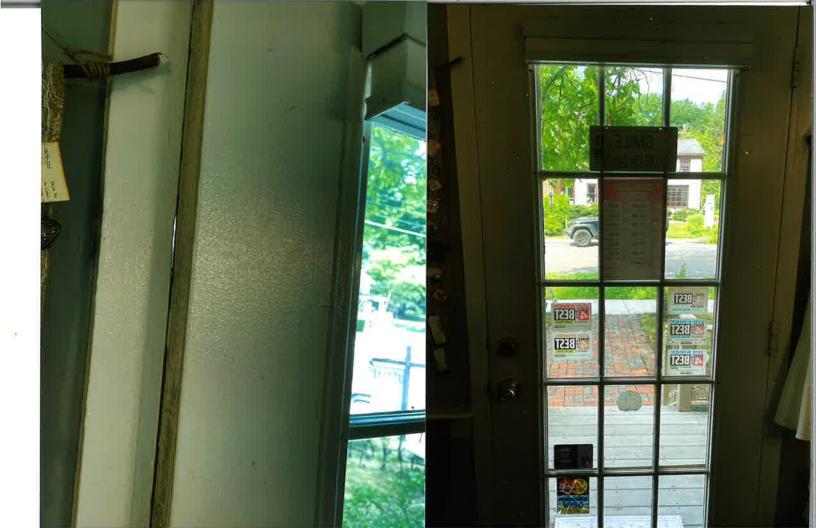

al resources on site
  - \_\_\_\_ Location of well and septic system
- \_\_\_\_ A descriptive text of the proposed work to be done
  - Application complies with Zoning Ordinance requirements?
    - 🗹 yes

no – complete Zoning Appeals Application for review

- Photographs of the existing conditions and/or structures being considered
- \_\_\_\_ Provide detail drawings, moldings, profiles, color samples, materials (etc.) to be used
- \_\_\_\_ Such further information as the Commission or Building Official may require

#### PLEASE NOTE:

- Applicant must be present at Historic District Commission meeting
- Permits must be obtained after Historic District Commission approval
- Applicant shall be responsible for 100% of all consultant fees incurred by the Village PLUS a 10% administration fee.