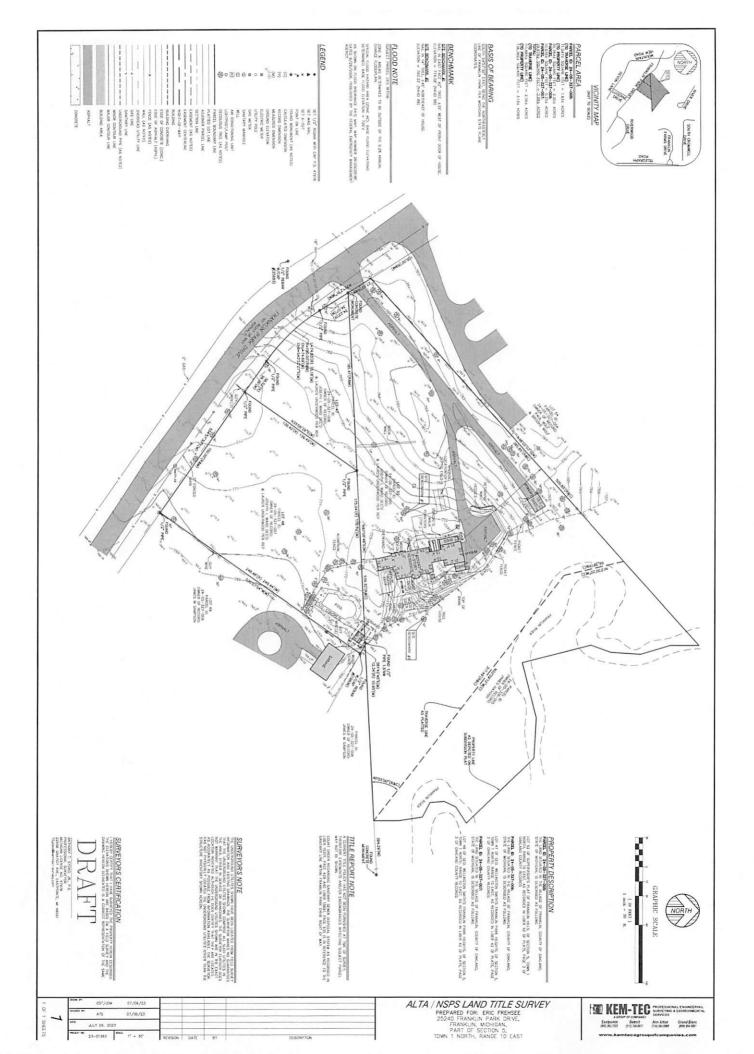

| IV. PERMIT PROPOSAL                                                                                                                                                                                                                           |
|-----------------------------------------------------------------------------------------------------------------------------------------------------------------------------------------------------------------------------------------------|
| A. RESIDENTIAL BUILDING - show most recent use                                                                                                                                                                                                |
| One Family [] Detached Condominium - number of units                                                                                                                                                                                          |
| Attached Garage [] Detached Garage [] Other (describe)                                                                                                                                                                                        |
| B. NON-RESIDENTIAL BUILDING – show most recent use                                                                                                                                                                                            |
| [] Church, Religious       [] Public Utility       [] Restaurant         [] Service Station       [] School, Library, Educational       [] Grocery         [] Office, Bank, Professional       [] Store, Mercantile       [] Other (describe) |
| c. PROPERTY - Describe proposal in detail <u>MiStinic bound approval for demolition</u>                                                                                                                                                       |
| V. SELECTED CHARACTERISTICS FOR BUILDING PERMIT                                                                                                                                                                                               |
| A. PRINCIPAL TYPE OF FRAME                                                                                                                                                                                                                    |
| [] Masonry, Wall Bearing       Wood Frame       [] Structured Steel         [] Reinforced Concrete       [] Other (describe)                                                                                                                  |
| B. PRINCIPAL TYPE OF HEATING FUEL                                                                                                                                                                                                             |
| Gas [] Oil [] Electricity [] Coal [] Other                                                                                                                                                                                                    |
| C. TYPE OF SEWAGE DISPOSAL                                                                                                                                                                                                                    |
| Pressure Sewer System [] Septic System                                                                                                                                                                                                        |
| D. TYPE OF WATER SUPPLY                                                                                                                                                                                                                       |
| [] Public or Private Company X Private Well or Cistern                                                                                                                                                                                        |
| E. TYPE OF MECHANICAL                                                                                                                                                                                                                         |
| Will there be air conditioning?       Will there be an elevator?       [] no                                                                                                                                                                  |
| F. DIMENSIONS                                                                                                                                                                                                                                 |
| First Floor (sq ft) TBD Garage / Accessory (sq ft) TBD                                                                                                                                                                                        |
| Second Floor (sq ft) TBD Total Building Area (sq ft) TBD                                                                                                                                                                                      |
| Basement (sq ft) TBD Total Land Area (sq ft) 136,382                                                                                                                                                                                          |
| G. NUMBER OF OFF-STREET PARKING SPACES                                                                                                                                                                                                        |
| Enclosed Outdoors                                                                                                                                                                                                                             |

SEE EXHIBIT A

also known as Property Address: 25240 Franklin Park Drive, Franklin, MI 48025, Vacant Land, Franklin, MI 48025, Vacant Land, Franklin, MI 48025 Vacant Land, Franklin, MI 48025 Parcel ID No.: 24-05-327-005 (Parcel 1), 24-05-327-006 (Parcel 2), 24-05-327-007 (Parcel 2)

# **Real Estate Summary Sheet**

\*\*\*Information herein deemed reliable but not guaranteed\*\*\*

| 10/13 | /2023 | 12:52 | PM |
|-------|-------|-------|----|
|-------|-------|-------|----|

| Parcel:<br>Owner's Name:                                   | TF-24-05-327-<br>FREHSEE DEC | 005<br>L OF TR, ERIC J         | Current Class:<br>Previous Class:<br>Taxable Status | 401.RESIDENTIAL-IMPROVED<br>401.RESIDENTIAL-IMPROVED<br>TAXABLE                               |
|------------------------------------------------------------|------------------------------|--------------------------------|-----------------------------------------------------|-----------------------------------------------------------------------------------------------|
| Property Address:                                          | 25240 FRANKI<br>FRANKLIN, MI | IN PARK DR                     | Prev. Taxable Stat                                  | TAXABLE                                                                                       |
| Liber/Page:<br>Split:                                      | 58793:701<br>/ /             | Created: / /<br>Active: Active | Gov. Unit:<br>ITOnly<br>School:<br>Neighborhood:    | T Township of Southfield<br>POST<br>63010 BIRMINGHAM CITY SCHOOL DIST<br>RF9 E.C.F. Table RF9 |
| Public Impr.:<br>Topography:                               | Paved Road, Sewer,<br>Level  | Electric, Gas                  | Reighborhoodi                                       |                                                                                               |
| Mailing Address:                                           |                              | Description:                   |                                                     |                                                                                               |
| FREHSEE DECL OF TR<br>511 WALLACE ST<br>BIRMINGHAM MI 4800 |                              | T1N, R10E, SEC 5 SUPERVISOR    | 'S PLAT OF FRANKLIN RIVER HII                       | LS LOT 52                                                                                     |

## Most Recent Sale Information

| Sold on 07/31/2023  | for 667,000 by JOSE | PH LAWRENCE WARD TR. |             |                 |      |
|---------------------|---------------------|----------------------|-------------|-----------------|------|
| Terms of Sale:      | 19-MULTI PARCEL     | ARM'S LENGTH         | Liber/Page: | 58793:701       |      |
| Most Recent         | Permit Infor        | mation               |             |                 |      |
| None Found          |                     |                      |             |                 |      |
| <b>Physical Pro</b> | perty Charact       | teristics ———        |             |                 |      |
| 2024 S.E.V.:        | Tentative           | 2024 Taxable:        | Tentative   | Lot Dimensions: |      |
| 2023 S.E.V.:        | 355,310             | 2023 Taxable:        | 220,820     | Acreage:        | 2.49 |
| Zoning:             | RI                  | Land Value:          | Tentative   | Frontage:       | 0.0  |
| PRE:                | 0.000               | Land Impr. Value:    | Tentative   | Average Depth:  | 0.0  |
|                     |                     |                      |             |                 |      |