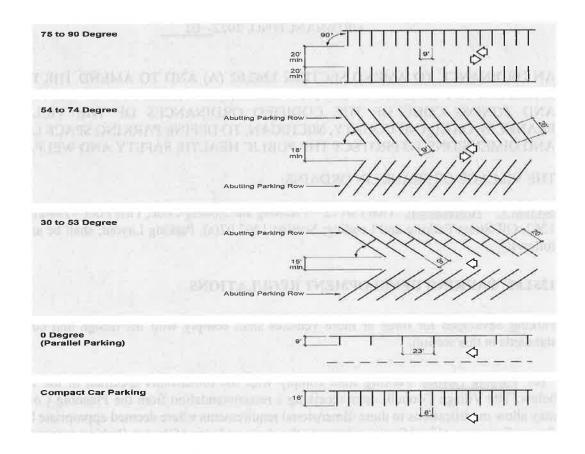

#### H. Consider Zoning Ordinance Amendments Including Parking Spaces Layout

#### Roger Fraser, Village Administrator

It was requested that percentage of compact parking to be allowed be added to the Parking Spaces Layout Ordinance. McKenna offered two recommendations. The first was to remove compact car parking option. The second recommendation was to limit 10% of total spaces be compact car parking.

It was moved by Goldberg, seconded by Seltzer to amend the ordinance, and approved the second reading to amend changes to Section 1262.

AYES: Erlich, Goldberg, Hanke, Seltzer and Lamott

NAYS: None

ABSENT: Hansen and Saenz