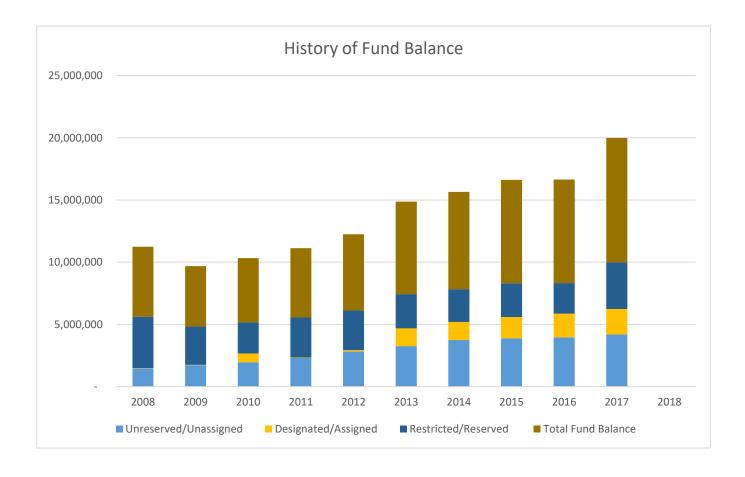

<sup>\*\*</sup> Fire Millage voted in August of 2016

<sup>\*\*</sup> Road Millage voted in August of 2016

Hamburg Township Fiscal Year 2018-19 Annual Budget History of Fund Balance

| Year End | Unreserved/Unassigned | Designated/Assigned | Restricted/Reserved | Total Fund Balance |
|----------|-----------------------|---------------------|---------------------|--------------------|
| 2008     | 1,473,047             | 14,000              | 4,132,969           | 5,620,016          |
| 2009     | 1,722,470             | 22,500              | 3,094,323           | 4,839,293          |
| 2010     | 1,952,013             | 710,732             | 2,500,460           | 5,163,205          |
| 2011     | 2,298,792             | 46,200              | 3,216,648           | 5,561,640          |
| 2012     | 2,822,180             | 109,700             | 3,188,111           | 6,119,991          |
| 2013     | 3,256,455             | 1,430,998           | 2,743,028           | 7,430,481          |
| 2014     | 3,741,357             | 1,459,918           | 2,626,759           | 7,828,034          |
| 2015     | 3,889,089             | 1,706,751           | 2,712,022           | 8,307,862          |
| 2016     | 3,957,943             | 1,909,150           | 2,451,521           | 8,318,614          |
| 2017     | 4,187,873             | 2,054,559           | 3,749,157           | 9,991,589          |
| 2018     |                       |                     |                     | -                  |

Restricted/Reserved: Prepaid, Long term receiveables, Roads, Police, Fire, Debt service, Parks & Recreation, Cemetery, SAD Maint. Unreserved/Unassigned: General Fund

Assigned: library, Building Maintenance, Equipment, Vehicles, Flood Prevention