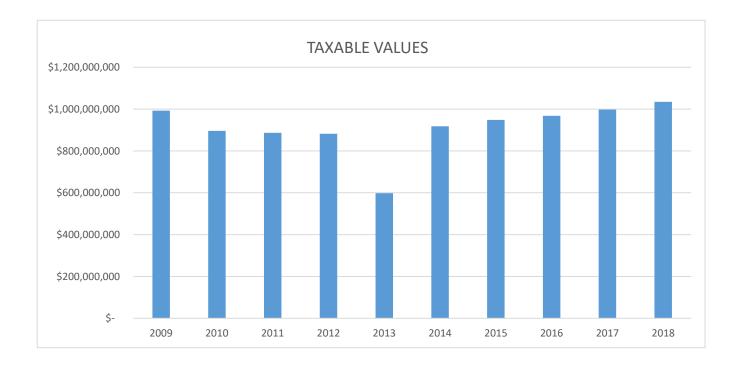

#### Hamburg Township Fiscal Year 2018-19 Annual Budget History of Taxable Values

The following shows recent history of taxable values and percentage change from prior year.

| Tax Year | Tax | able Value    |
|----------|-----|---------------|
| 2009     | \$  | 992,902,381   |
| 2010     | \$  | 896,219,750   |
| 2011     | \$  | 886,177,495   |
| 2012     | \$  | 882,458,490   |
| 2013     | \$  | 597,809,412   |
| 2014     | \$  | 917,520,530   |
| 2015     | \$  | 948,085,112   |
| 2016     | \$  | 967,818,734   |
| 2017     | \$  | 997,810,022   |
| 2018     | \$  | 1,034,513,899 |