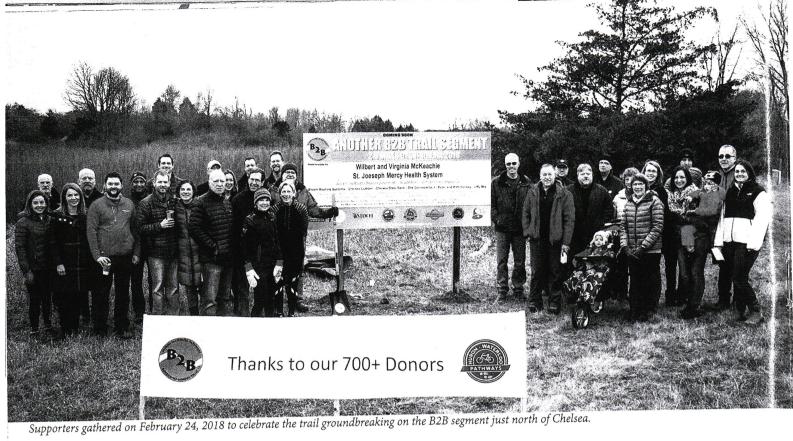

#### A. Parks & Recreation Master Plan/Pending Grants/Supervisor Report

1. Iron Belle & Lakelands Trail Update

Hohl stated Mr. Levine has made a sizeable private donation to the State of Michigan in support of trails. Green Oak should be ready to hook their trail to ours at Hall Road. All easments are in place. He stated the bridge for the Lakelands Trail near Hay Creek will need to be replaced within the next 3 years and will be

about a \$250,000 project. He stated he will be writing grants for the project. There have been sink holes reported on the Lakelands Trail, and repairs are being made.