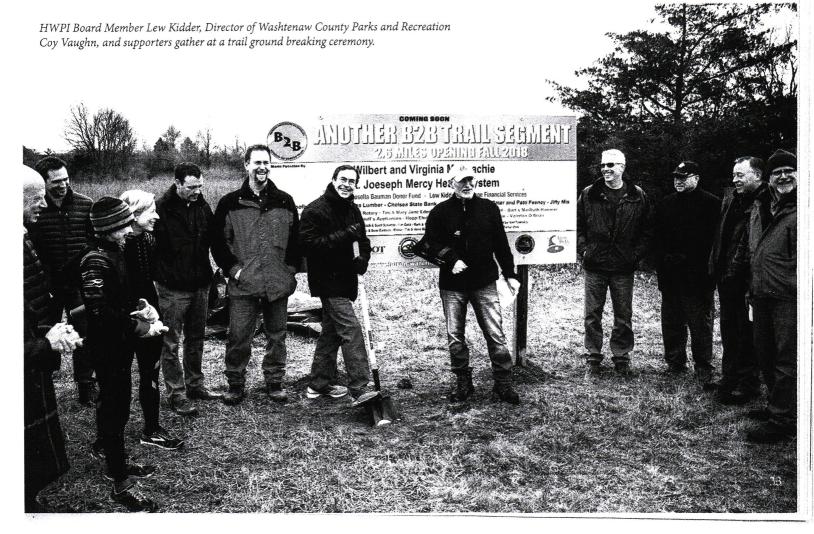

#### A. Parks & Recreation Master Plan/Pending Grants/Supervisor Report

1. Iron Belle & Lakelands Trail Update

Hohl stated Mr. Levine has made a sizeable private donation to the State of Michigan in support of trails. Green Oak should be ready to hook their trail to ours at Hall Road. All easments are in place. He stated the bridge for the Lakelands Trail near Hay Creek will need to be replaced within the next 3 years and will be

about a \$250,000 project. He stated he will be writing grants for the project. There have been sink holes reported on the Lakelands Trail, and repairs are being made.