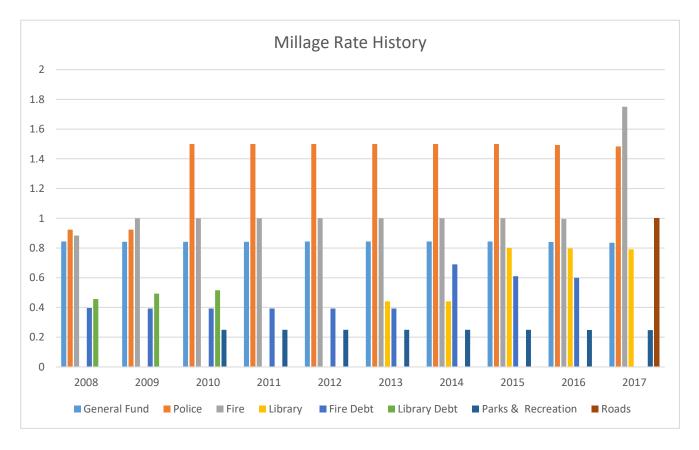

Hamburg Township Fiscal Year 2018-19 Annual Budget Millage Rate History Acutal from Fical Year 2008 - 2017

|             |              |        |        |         | Fire   | Library | Parks &    |       |
|-------------|--------------|--------|--------|---------|--------|---------|------------|-------|
| Fiscal Year | General Fund | Police | Fire   | Library | Debt   | Debt    | Recreation | Roads |
| 2008        | 0.8442       | 0.9241 | 0.8839 |         | 0.3963 | 0.4563  |            |       |
| 2009        | 0.8422       | 0.9241 | 1.0000 |         | 0.3932 | 0.4936  |            |       |
| 2010        | 0.8422       | 1.5000 | 1.0000 |         | 0.3932 | 0.5159  | 0.2500     |       |
| 2011        | 0.8422       | 1.5000 | 1.0000 |         | 0.3932 |         | 0.2500     |       |
| 2012        | 0.8442       | 1.5000 | 1.0000 |         | 0.3932 |         | 0.2500     |       |
| 2013        | 0.8442       | 1.5000 | 1.0000 | 0.4418  | 0.3932 |         | 0.2500     |       |
| 2014        | 0.8442       | 1.5000 | 1.0000 | 0.4418  | 0.6904 |         | 0.2500     |       |
| 2015        | 0.8442       | 1.5000 | 1.0000 | 0.8000  | 0.6100 |         | 0.2500     |       |
| 2016        | 0.8405       | 1.4935 | 0.9957 | 0.7965  | 0.6000 |         | 0.2489     |       |
| 2017        | 0.8349       | 1.4836 | 1.7500 | 0.7912  |        |         | 0.2472     | 1.000 |

<sup>\*\*</sup> Fire Millage voted in August of 2016

<sup>\*\*</sup> Road Millage voted in August of 2016

Hamburg Township Fiscal Year 2018-19 Annual Budget History of Fund Balance

| Year End | Unreserved/Unassigned | Designated/Assigned | Restricted/Reserved | Total Fund Balance |
|----------|-----------------------|---------------------|---------------------|--------------------|
| 2008     | 1,473,047             | 14,000              | 4,132,969           | 5,620,016          |
| 2009     | 1,722,470             | 22,500              | 3,094,323           | 4,839,293          |
| 2010     | 1,952,013             | 710,732             | 2,500,460           | 5,163,205          |
| 2011     | 2,298,792             | 46,200              | 3,216,648           | 5,561,640          |
| 2012     | 2,822,180             | 109,700             | 3,188,111           | 6,119,991          |
| 2013     | 3,256,455             | 1,430,998           | 2,743,028           | 7,430,481          |
| 2014     | 3,741,357             | 1,459,918           | 2,626,759           | 7,828,034          |
| 2015     | 3,889,089             | 1,706,751           | 2,712,022           | 8,307,862          |
| 2016     | 3,957,943             | 1,909,150           | 2,451,521           | 8,318,614          |
| 2017     | 4,187,873             | 2,054,559           | 3,749,157           | 9,991,589          |
| 2018     |                       |                     |                     | -                  |