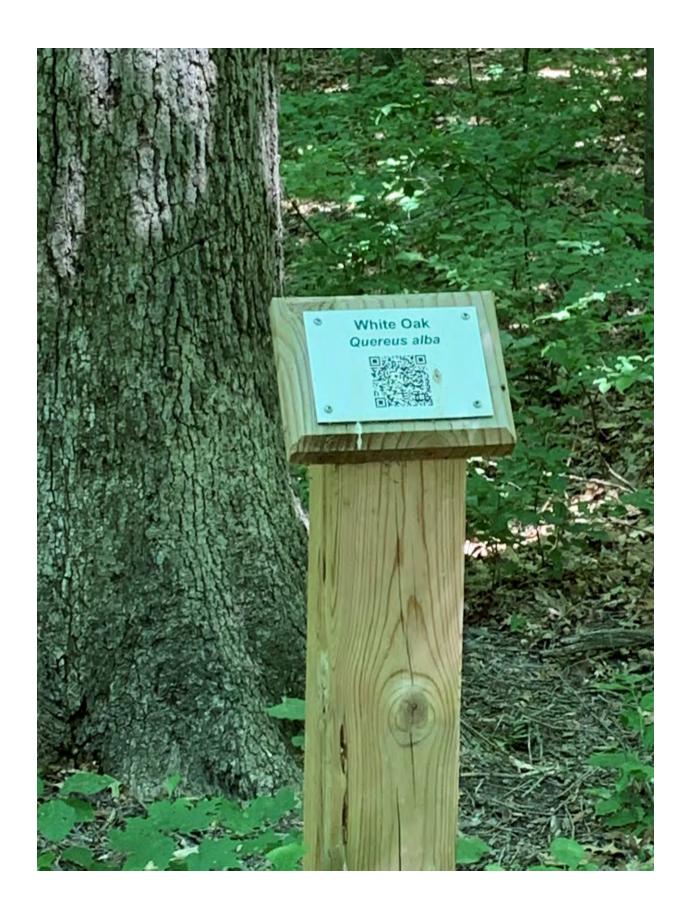

## Sample QR Code on Nature Trail, directs user to description of the variety of tree on website.

Hamburg Township Offices 10405 Merrill Rd., P.O. Box 157 Hamburg, MI 48139 (810)231-1000 www.hamburg.mi.us

There are a number of signs in and around the parklands that are in need of updates, as well as some newer facilities that need rules and regs. Wayfinding signage is also needed, and I hope to start moving forward on ordering and installing this over this next fiscal year. I would also like to work with Accounting/Treasury to investigate the feasibility of using QR codes to direct resident donations via smartphone.