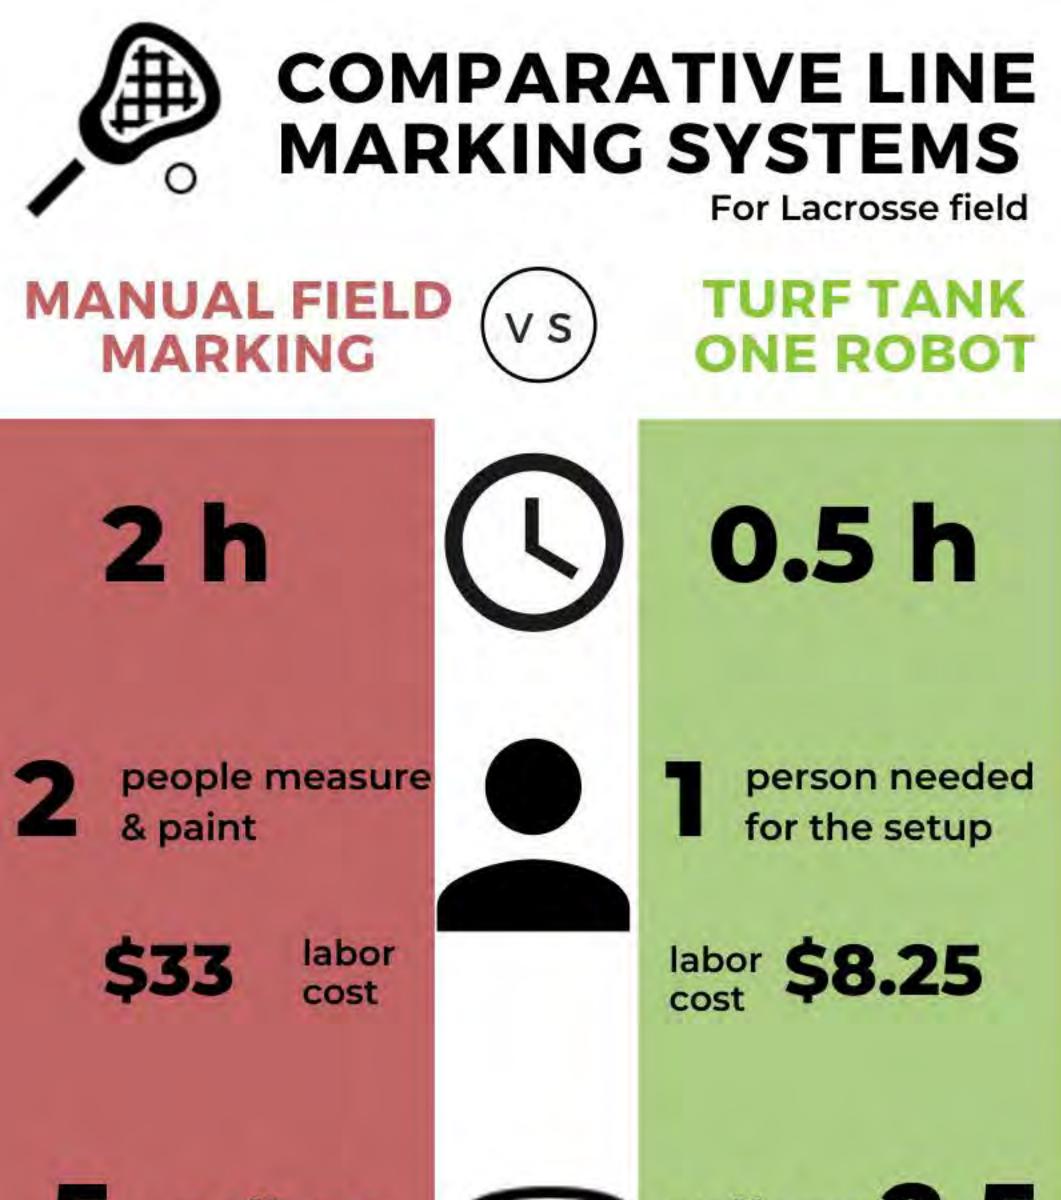

### TURF TANK FOOTBALL SAVINGS

MANUAL LINE MARKING

**0.5 MAN HOURS** spent on field painting - 3 hours for robot to paint the field - with the time saved staff can focus on other tasks

20 MAN HOURS to complete a field - pull strings - make measurements - push line marker

SAVE TIME AND IMPROVE YOUR WORK CONDITIONS WITH TURF TANK.