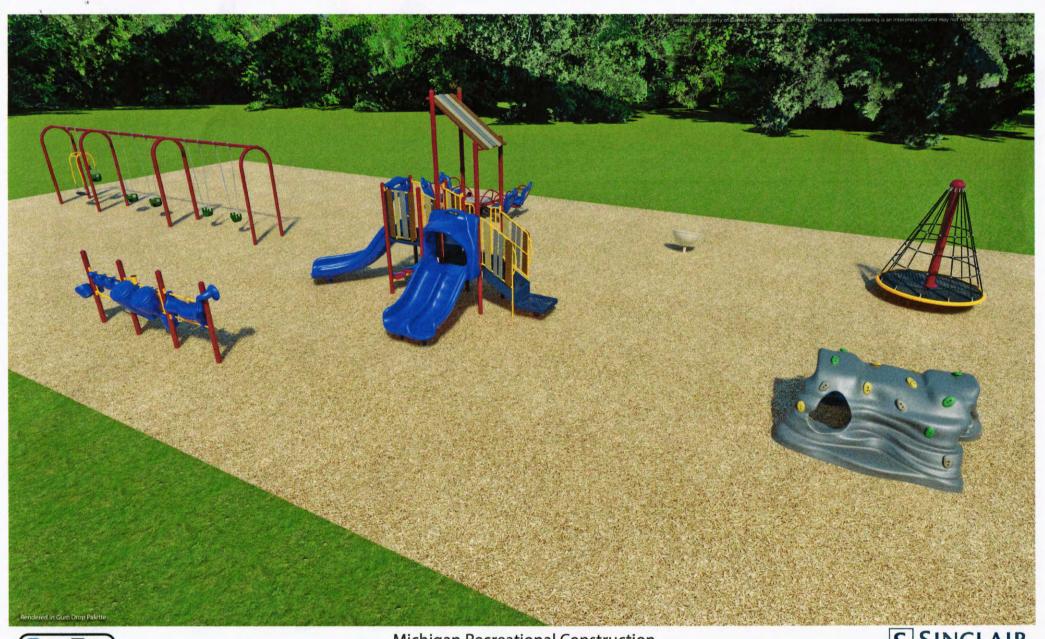

Hamburg Township Bennett Park & Water Trail Access Improvements TF #22-0107

These are conceptual images of proposed launch and the equipment to replace the existing aged playground.

Thank you for considering the Hamburg Township Bennett Park & Water Trail Access Improvement Grant Application - TF #22-0107

| ty | Item                            | Item Description                                                                                                                                                                                                                                                                                                                                                                                                       | Price Each | Total                                          |
|----|---------------------------------|------------------------------------------------------------------------------------------------------------------------------------------------------------------------------------------------------------------------------------------------------------------------------------------------------------------------------------------------------------------------------------------------------------------------|------------|------------------------------------------------|
|    |                                 | PLAYGROUND CONSTRUCTION - OPTION #3                                                                                                                                                                                                                                                                                                                                                                                    |            |                                                |
|    | Gametime<br>Equipment<br>Supply | Supply all of the Gametime play equipment shown on MRC site plan<br>drawing #: 222227A OPTION 3                                                                                                                                                                                                                                                                                                                        |            | \$78,000.00                                    |
|    | Playground<br>Construction      | <ul> <li>Work to be performed includes:</li> <li>~ Furnish and install orange snow fencing around the perimeter of the work site.</li> <li>~ Excavate the 3,650 SF playground area to a depth of 12" and haul the spoils off site.</li> <li>~ Install all of the Gametime play equipment shown on MRC site plan drawing #: 222227A OPTION 3</li> <li>~ Furnish and install 180 CY of engineered wood fiber.</li> </ul> |            | \$27,900.00                                    |
|    | Site Amenities                  | Furnish and install (2) 46" round MyTcoat Picnic Tables of which one of them will be ADA accessible. Furnish and install (2) benches with backs.                                                                                                                                                                                                                                                                       |            | \$11,600.00                                    |
|    | Concrete<br>Work                | <ul> <li>Work to be performed includes:</li> <li>~ Excavate and provide 2,250 SF x 4" concrete walkway over a 4" aggregate base. Includes dub down into the playground.</li> <li>~ Excavate and provide 235' x 12" x 6" concrete border over a 6" aggregate base</li> </ul>                                                                                                                                            |            | \$21,800.00<br>\$7,300.00                      |
|    | Trees                           | Work to be performed includes:<br>~ Install (2) donor trees<br>~ Supply and install (5) shade trees                                                                                                                                                                                                                                                                                                                    | Sub-Total: | \$1,100.00<br>\$8,800.00<br><b>\$156,500.0</b> |