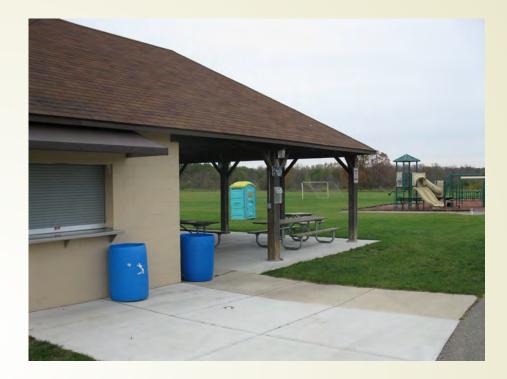

Hamburg Township Bennett Park & Water Trail Access Improvements TF #22-0107

Proposal for Parklands West of Merrill Rd.

- Existing Features include:
  - Trailhead Parking and Access to Mike
     Levine Lakelands Trail State Park with
     Regional Access to Great Lake To Lake Trail
  - Access to Bennett Park Launch to Huron River Water Trail (via Halls Creek)
  - Nature Trail and Boardwalk leading to Huron River overlook
  - Playground & Concession Building
  - Soccer/Multi-Use Fields
  - Outdoor Workout Area
  - Internal Walking Trail
  - Disc Golf Course

PROJECT BOUNDARY MAP TF22-0107 BENNETT PARK RENOVATIONS & WATER TRAIL ACCESS IMPROVEMENTS

Hamburg Township Bennett Park & Water Trail Access Improvements TF #22-0107

Park Improvements include:

- Removal/Replacement of Existing Playground and Surfacing
- Provide ADA Compliant Seating with Shade Structure
- Conversion of Existing Concession Building into Accessible Restrooms
- Increase Accessibility to Existing Amenities such as Huron River Boardwalk and Outdoor Workout Area with Pathway Improvements
- Accessibility Improvements to the Bennett Park launch on Hall Creek leading to the Huron River Water Trail
- Beautification and water runoff management with use of gardens and bioswales with native plantings
- Improved ADA Parking