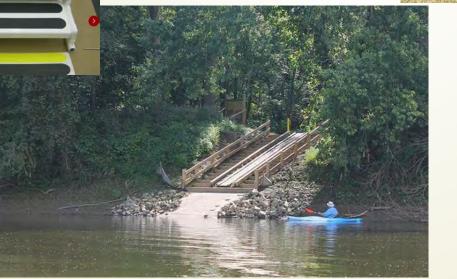

Hamburg Township Bennett Park & Water Trail Access Improvements TF #22-0107

These are conceptual images of proposed launch and the equipment to replace the existing aged playground.

Thank you for considering the Hamburg Township Bennett Park & Water Trail Access Improvement Grant Application - TF #22-0107