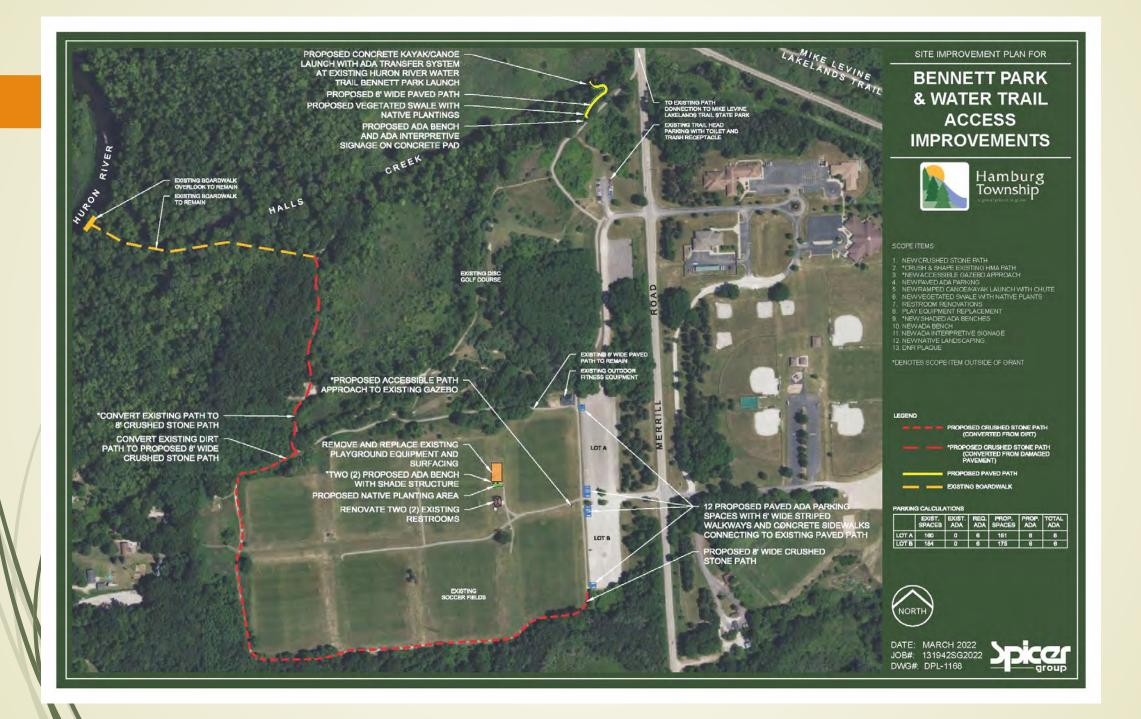

PROJECT BOUNDARY MAP TF22-0107 BENNETT PARK RENOVATIONS & WATER TRAIL ACCESS IMPROVEMENTS

Hamburg Township Bennett Park & Water Trail Access Improvements TF #22-0107

Park Improvements include:

- Removal/Replacement of Existing Playground and Surfacing
- Provide ADA Compliant Seating with Shade Structure
- Conversion of Existing Concession Building into Accessible Restrooms
- Increase Accessibility to Existing Amenities such as Huron River Boardwalk and Outdoor Workout Area with Pathway Improvements
- Accessibility Improvements to the Bennett Park launch on Hall Creek leading to the Huron River Water Trail
- Beautification and water runoff management with use of gardens and bioswales with native plantings
- Improved ADA Parking

Hamburg Township Bennett Park & Water Trail Access Improvements TF #22-0107

Water Access Improvements include:

- Concrete Kayak/Canoe Launch with ADA Transfer System at Existing Huron River Water Trail Launch
- Increased Accessibility to Water with Improved 6' Wide Paved Path
- Educational Opportunities with ADA Interpretive Signage and Native Plantings
- Improved Water Access to the Huron River by way of Halls Creek
- Existing Connectivity to the Mike Levine Lakelands Trail
- Passive Recreation Opportunities