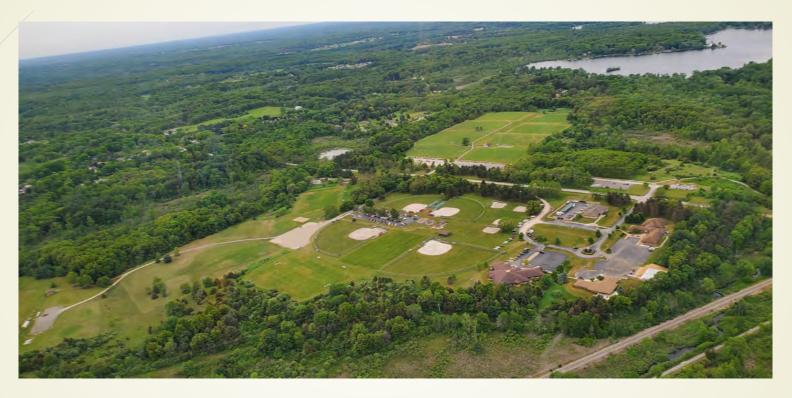

Hamburg Township Bennett Park & Water Trail Access Improvements TF #22-0107

Proposal for Parklands West of Merrill Rd.

- Existing Features include:
  - Trailhead Parking and Access to Mike
     Levine Lakelands Trail State Park with
     Regional Access to Great Lake To Lake Trail
  - Access to Bennett Park Launch to Huron River Water Trail (via Halls Creek)
  - Nature Trail and Boardwalk leading to Huron River overlook
  - Playground & Concession Building
  - Soccer/Multi-Use Fields
  - Outdoor Workout Area
  - Internal Walking Trail
  - Disc Golf Course