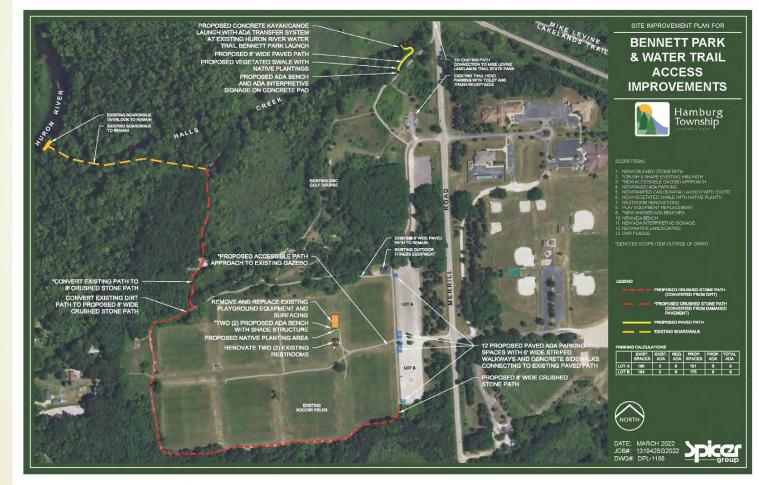

PROJECT BOUNDARY MAP TF22-0107 BENNETT PARK RENOVATIONS & WATER TRAIL ACCESS IMPROVEMENTS

Hamburg Township Bennett Park & Water Trail Access Improvements TF #22-0107

Park Improvements include:

- Removal/Replacement of Existing Playground and Surfacing
- Provide ADA Compliant Seating with Shade Structure
- Conversion of Existing Concession Building into Accessible Restrooms
- Increase Accessibility to Existing Amenities such as Huron River Boardwalk and Outdoor Workout Area with Pathway Improvements
- Accessibility Improvements to the Bennett Park launch on Hall Creek leading to the Huron River Water Trail
- Beautification and water runoff management with use of gardens and bioswales with native plantings
- Improved ADA Parking