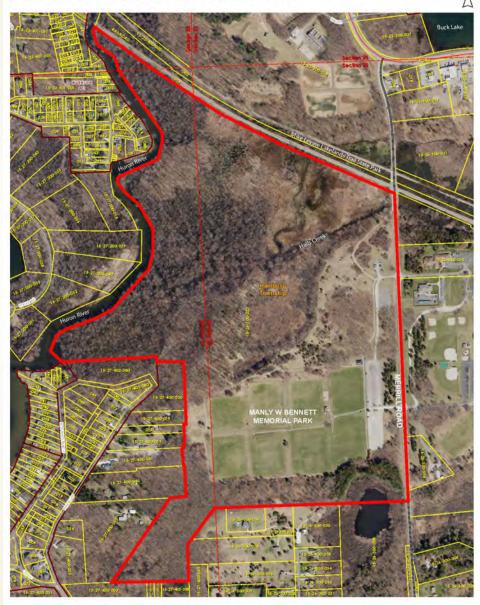

### Hamburg Township Bennett Park & Water Trail Access Improvements TF #22-0107 – Mike Dolan, Township Clerk

Hamburg Township Bennett Park & Water Trail Access Improvements TF #22-0107

- 365 Acres of Owned Parkland
- Development Grant Requesting \$300,000
- With 40% Township Match of \$202,500
- Total 22/23 FY Project Cost \$502,500

Hamburg Township Bennett Park & Water Trail Access Improvements TF #22-0107

Proposal for Parklands West of Merrill Rd.

- Existing Features include:
  - Trailhead Parking and Access to Mike
     Levine Lakelands Trail State Park with
     Regional Access to Great Lake To Lake Trail
  - Access to Bennett Park Launch to Huron River Water Trail (via Halls Creek)
  - Nature Trail and Boardwalk leading to Huron River overlook
  - Playground & Concession Building
  - Soccer/Multi-Use Fields
  - Outdoor Workout Area
  - Internal Walking Trail
  - Disc Golf Course

PROJECT BOUNDARY MAP TF22-0107 BENNETT PARK RENOVATIONS & WATER TRAIL ACCESS IMPROVEMENTS

Hamburg Township Bennett Park & Water Trail Access Improvements TF #22-0107

Park Improvements include:

- Removal/Replacement of Existing Playground and Surfacing
- Provide ADA Compliant Seating with Shade Structure
- Conversion of Existing Concession Building into Accessible Restrooms
- Increase Accessibility to Existing Amenities such as Huron River Boardwalk and Outdoor Workout Area with Pathway Improvements
- Accessibility Improvements to the Bennett Park launch on Hall Creek leading to the Huron River Water Trail
- Beautification and water runoff management with use of gardens and bioswales with native plantings
- Improved ADA Parking