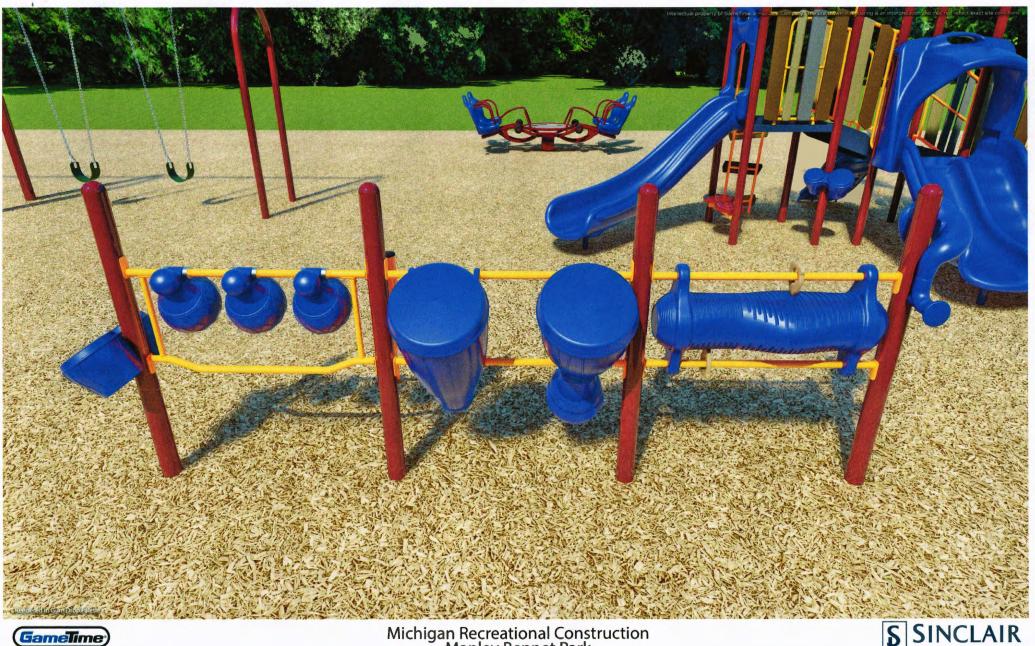

| <u>Date of Estimate:</u><br>Quote Valid Until:<br>Payment Terms:<br>Estimator:<br>Email: | 6/6/2022E7/6/2022Net 30Bradley Shefferbrad@buildingfun.com                                                                                                                                                   | <u>Bill To</u> :  | Hamburg Township<br>P.O. Box 157<br>Hamburg, MI 48139 |
|------------------------------------------------------------------------------------------|--------------------------------------------------------------------------------------------------------------------------------------------------------------------------------------------------------------|-------------------|-------------------------------------------------------|
| <u>Project Name:</u><br>Organization:<br>Address:<br>Contact:<br>Phone:<br>Email:        | Manly Bennett Park - East Playground Construction<br>Hamburg Twp<br>10407 Merrill Rd, Whitmore Lake, MI 48189<br>Deby Henneman - Twp Coordinator - Parks, ADA, Gr<br>810.222.1124<br>dhenneman@hamburg.mi.us | rants, Ordinances |                                                       |

| ty | Item                            | Item Description                                                                                                                                                                                                                                                                                                                                                                                                       | Price Each | Total                                          |
|----|---------------------------------|------------------------------------------------------------------------------------------------------------------------------------------------------------------------------------------------------------------------------------------------------------------------------------------------------------------------------------------------------------------------------------------------------------------------|------------|------------------------------------------------|
|    |                                 | PLAYGROUND CONSTRUCTION - OPTION #3                                                                                                                                                                                                                                                                                                                                                                                    |            |                                                |
|    | Gametime<br>Equipment<br>Supply | Supply all of the Gametime play equipment shown on MRC site plan<br>drawing #: 222227A OPTION 3                                                                                                                                                                                                                                                                                                                        |            | \$78,000.00                                    |
|    | Playground<br>Construction      | <ul> <li>Work to be performed includes:</li> <li>~ Furnish and install orange snow fencing around the perimeter of the work site.</li> <li>~ Excavate the 3,650 SF playground area to a depth of 12" and haul the spoils off site.</li> <li>~ Install all of the Gametime play equipment shown on MRC site plan drawing #: 222227A OPTION 3</li> <li>~ Furnish and install 180 CY of engineered wood fiber.</li> </ul> |            | \$27,900.00                                    |
|    | Site Amenities                  | Furnish and install (2) 46" round MyTcoat Picnic Tables of which one of them will be ADA accessible. Furnish and install (2) benches with backs.                                                                                                                                                                                                                                                                       |            | \$11,600.00                                    |
|    | Concrete<br>Work                | <ul> <li>Work to be performed includes:</li> <li>~ Excavate and provide 2,250 SF x 4" concrete walkway over a 4" aggregate base. Includes dub down into the playground.</li> <li>~ Excavate and provide 235' x 12" x 6" concrete border over a 6" aggregate base</li> </ul>                                                                                                                                            |            | \$21,800.00<br>\$7,300.00                      |
|    | Trees                           | Work to be performed includes:<br>~ Install (2) donor trees<br>~ Supply and install (5) shade trees                                                                                                                                                                                                                                                                                                                    | Sub-Total: | \$1,100.00<br>\$8,800.00<br><b>\$156,500.0</b> |