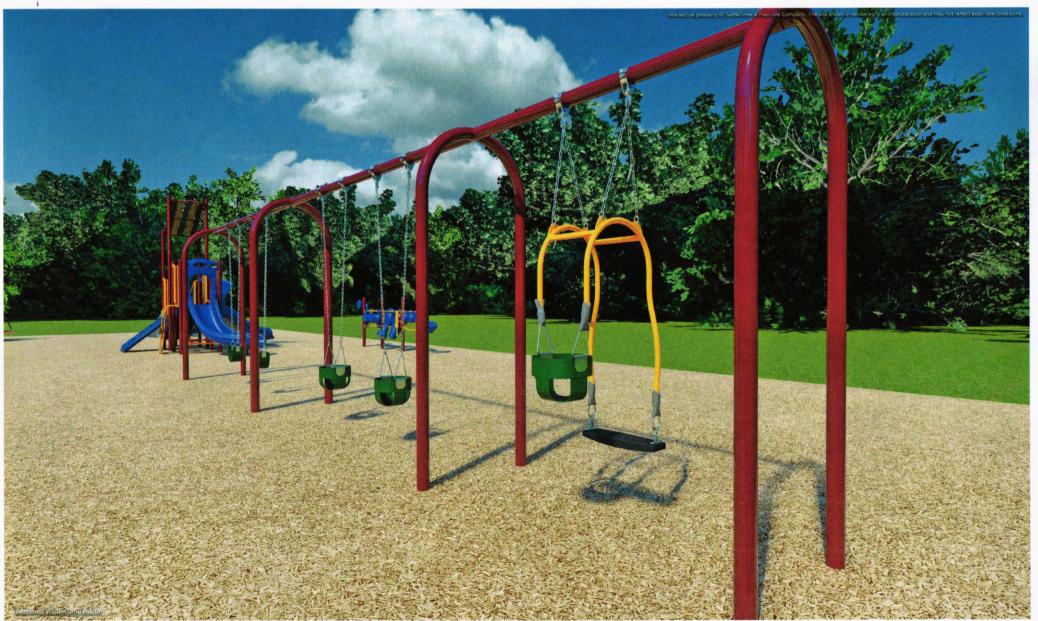

| <u>Date of Estimate:</u><br>Quote Valid Until:<br>Payment Terms:<br>Estimator:<br>Email: | 6/6/2022E7/6/2022Net 30Bradley Shefferbrad@buildingfun.com                                                                                                                                                   | <u>Bill To</u> :  | Hamburg Township<br>P.O. Box 157<br>Hamburg, MI 48139 |
|------------------------------------------------------------------------------------------|--------------------------------------------------------------------------------------------------------------------------------------------------------------------------------------------------------------|-------------------|-------------------------------------------------------|
| <u>Project Name:</u><br>Organization:<br>Address:<br>Contact:<br>Phone:<br>Email:        | Manly Bennett Park - East Playground Construction<br>Hamburg Twp<br>10407 Merrill Rd, Whitmore Lake, MI 48189<br>Deby Henneman - Twp Coordinator - Parks, ADA, Gr<br>810.222.1124<br>dhenneman@hamburg.mi.us | rants, Ordinances |                                                       |

| ty | Item                            | Item Description                                                                                                                                                                                                                                                                                                                                                                                                       | Price Each | Total                                          |
|----|---------------------------------|------------------------------------------------------------------------------------------------------------------------------------------------------------------------------------------------------------------------------------------------------------------------------------------------------------------------------------------------------------------------------------------------------------------------|------------|------------------------------------------------|
|    |                                 | PLAYGROUND CONSTRUCTION - OPTION #3                                                                                                                                                                                                                                                                                                                                                                                    |            |                                                |
|    | Gametime<br>Equipment<br>Supply | Supply all of the Gametime play equipment shown on MRC site plan<br>drawing #: 222227A OPTION 3                                                                                                                                                                                                                                                                                                                        |            | \$78,000.00                                    |
|    | Playground<br>Construction      | <ul> <li>Work to be performed includes:</li> <li>~ Furnish and install orange snow fencing around the perimeter of the work site.</li> <li>~ Excavate the 3,650 SF playground area to a depth of 12" and haul the spoils off site.</li> <li>~ Install all of the Gametime play equipment shown on MRC site plan drawing #: 222227A OPTION 3</li> <li>~ Furnish and install 180 CY of engineered wood fiber.</li> </ul> |            | \$27,900.00                                    |
|    | Site Amenities                  | Furnish and install (2) 46" round MyTcoat Picnic Tables of which one of them will be ADA accessible. Furnish and install (2) benches with backs.                                                                                                                                                                                                                                                                       |            | \$11,600.00                                    |
|    | Concrete<br>Work                | <ul> <li>Work to be performed includes:</li> <li>~ Excavate and provide 2,250 SF x 4" concrete walkway over a 4" aggregate base. Includes dub down into the playground.</li> <li>~ Excavate and provide 235' x 12" x 6" concrete border over a 6" aggregate base</li> </ul>                                                                                                                                            |            | \$21,800.00<br>\$7,300.00                      |
|    | Trees                           | Work to be performed includes:<br>~ Install (2) donor trees<br>~ Supply and install (5) shade trees                                                                                                                                                                                                                                                                                                                    | Sub-Total: | \$1,100.00<br>\$8,800.00<br><b>\$156,500.0</b> |