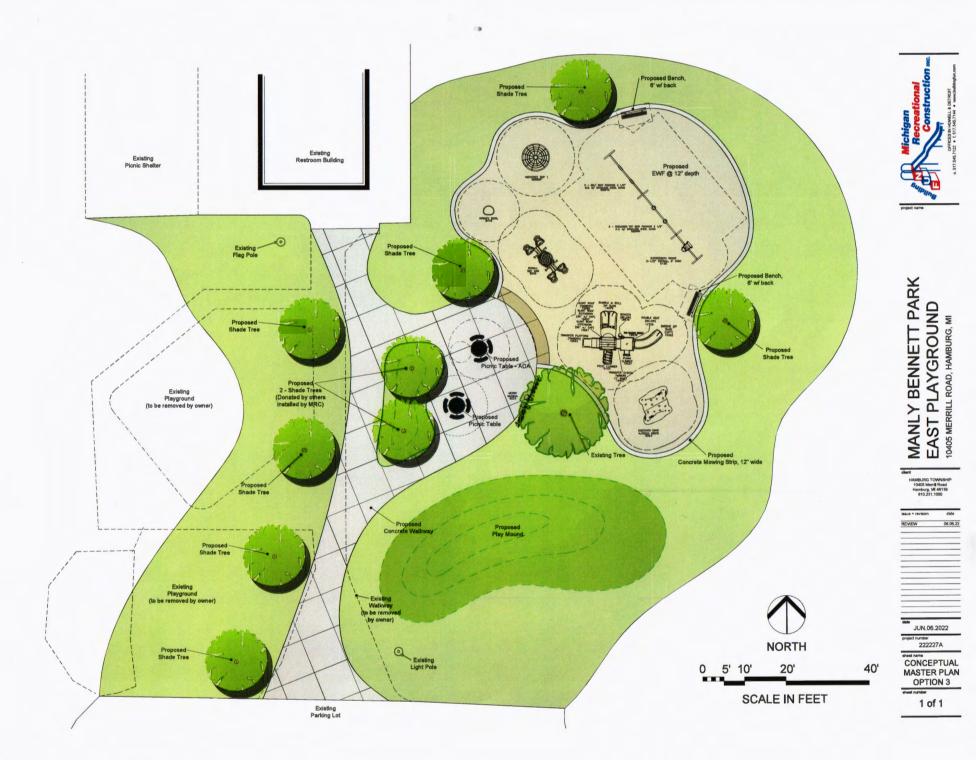

#### **D.** Special Projects

- 1. Community Clean-Up Day 22/23 FY Budget Proposed \$6,000
- 2. East Park Playground Renovation Project Proposed Design/Pricing
- 3. Baseball Dugout Renovation Project Work underway
- 4. Pickleball Area Amenities Updates

### D. Special Projects

- 1. Community Clean-Up Event Saturday, April 23, 2022 9AM to 3PM Recap pending metal credit.
- 2. East Park Playground Renovation Project Bids requested from vendor
- 3. Baseball Dugout Renovation Project Construction to start in July, to be done by end of summer 2022.

| <u>Date of Estimate:</u><br>Quote Valid Until:<br>Payment Terms:<br>Estimator:<br>Email: | 6/6/2022E7/6/2022Net 30Bradley Shefferbrad@buildingfun.com                                                                                                                                                   | <u>Bill To</u> :  | Hamburg Township<br>P.O. Box 157<br>Hamburg, MI 48139 |
|------------------------------------------------------------------------------------------|--------------------------------------------------------------------------------------------------------------------------------------------------------------------------------------------------------------|-------------------|-------------------------------------------------------|
| <u>Project Name:</u><br>Organization:<br>Address:<br>Contact:<br>Phone:<br>Email:        | Manly Bennett Park - East Playground Construction<br>Hamburg Twp<br>10407 Merrill Rd, Whitmore Lake, MI 48189<br>Deby Henneman - Twp Coordinator - Parks, ADA, Gr<br>810.222.1124<br>dhenneman@hamburg.mi.us | rants, Ordinances |                                                       |

| ty | Item                            | Item Description                                                                                                                                                                                                                                                                                                                                                                                                       | Price Each | Total                                          |
|----|---------------------------------|------------------------------------------------------------------------------------------------------------------------------------------------------------------------------------------------------------------------------------------------------------------------------------------------------------------------------------------------------------------------------------------------------------------------|------------|------------------------------------------------|
|    |                                 | PLAYGROUND CONSTRUCTION - OPTION #3                                                                                                                                                                                                                                                                                                                                                                                    |            |                                                |
|    | Gametime<br>Equipment<br>Supply | Supply all of the Gametime play equipment shown on MRC site plan<br>drawing #: 222227A OPTION 3                                                                                                                                                                                                                                                                                                                        |            | \$78,000.00                                    |
|    | Playground<br>Construction      | <ul> <li>Work to be performed includes:</li> <li>~ Furnish and install orange snow fencing around the perimeter of the work site.</li> <li>~ Excavate the 3,650 SF playground area to a depth of 12" and haul the spoils off site.</li> <li>~ Install all of the Gametime play equipment shown on MRC site plan drawing #: 222227A OPTION 3</li> <li>~ Furnish and install 180 CY of engineered wood fiber.</li> </ul> |            | \$27,900.00                                    |
|    | Site Amenities                  | Furnish and install (2) 46" round MyTcoat Picnic Tables of which one of them will be ADA accessible. Furnish and install (2) benches with backs.                                                                                                                                                                                                                                                                       |            | \$11,600.00                                    |
|    | Concrete<br>Work                | <ul> <li>Work to be performed includes:</li> <li>~ Excavate and provide 2,250 SF x 4" concrete walkway over a 4" aggregate base. Includes dub down into the playground.</li> <li>~ Excavate and provide 235' x 12" x 6" concrete border over a 6" aggregate base</li> </ul>                                                                                                                                            |            | \$21,800.00<br>\$7,300.00                      |
|    | Trees                           | Work to be performed includes:<br>~ Install (2) donor trees<br>~ Supply and install (5) shade trees                                                                                                                                                                                                                                                                                                                    | Sub-Total: | \$1,100.00<br>\$8,800.00<br><b>\$156,500.0</b> |