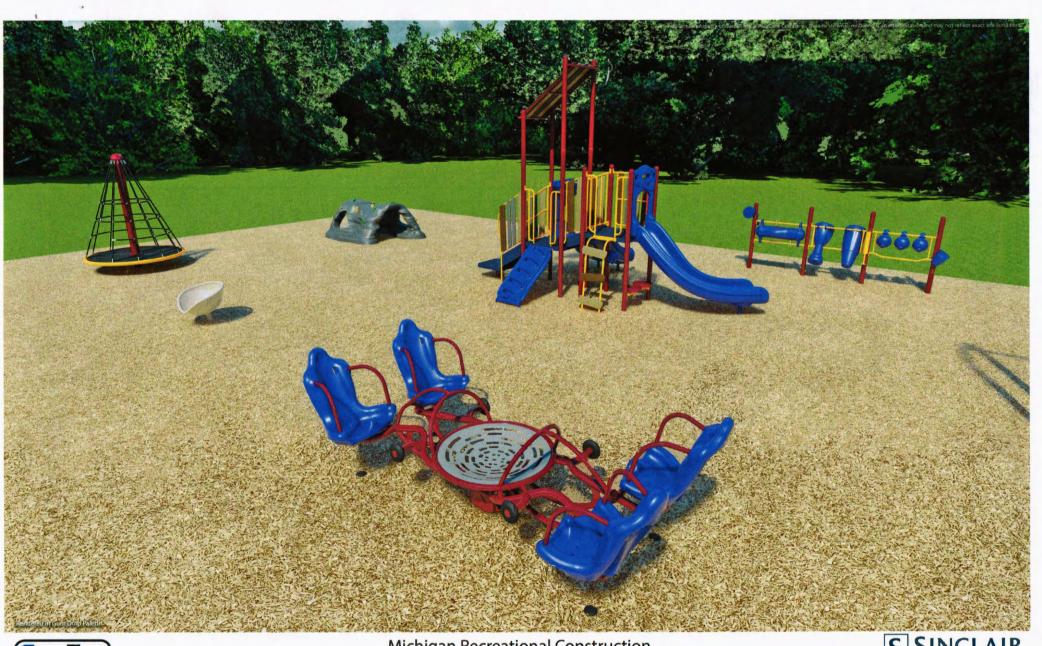

Hamburg Township Bennett Park & Water Trail Access Improvements TF #22-0107

These are conceptual images of proposed launch and the equipment to replace the existing aged playground.

Thank you for considering the Hamburg Township Bennett Park & Water Trail Access Improvement Grant Application - TF #22-0107

| ty | Item                            | Item Description                                                                                                                                                                                                                                                                                                                                                                                                       | Price Each | Total                                          |
|----|---------------------------------|------------------------------------------------------------------------------------------------------------------------------------------------------------------------------------------------------------------------------------------------------------------------------------------------------------------------------------------------------------------------------------------------------------------------|------------|------------------------------------------------|
|    |                                 | PLAYGROUND CONSTRUCTION - OPTION #3                                                                                                                                                                                                                                                                                                                                                                                    |            |                                                |
|    | Gametime<br>Equipment<br>Supply | Supply all of the Gametime play equipment shown on MRC site plan<br>drawing #: 222227A OPTION 3                                                                                                                                                                                                                                                                                                                        |            | \$78,000.00                                    |
|    | Playground<br>Construction      | <ul> <li>Work to be performed includes:</li> <li>~ Furnish and install orange snow fencing around the perimeter of the work site.</li> <li>~ Excavate the 3,650 SF playground area to a depth of 12" and haul the spoils off site.</li> <li>~ Install all of the Gametime play equipment shown on MRC site plan drawing #: 222227A OPTION 3</li> <li>~ Furnish and install 180 CY of engineered wood fiber.</li> </ul> |            | \$27,900.00                                    |
|    | Site Amenities                  | Furnish and install (2) 46" round MyTcoat Picnic Tables of which one of them will be ADA accessible. Furnish and install (2) benches with backs.                                                                                                                                                                                                                                                                       |            | \$11,600.00                                    |
|    | Concrete<br>Work                | <ul> <li>Work to be performed includes:</li> <li>~ Excavate and provide 2,250 SF x 4" concrete walkway over a 4" aggregate base. Includes dub down into the playground.</li> <li>~ Excavate and provide 235' x 12" x 6" concrete border over a 6" aggregate base</li> </ul>                                                                                                                                            |            | \$21,800.00<br>\$7,300.00                      |
|    | Trees                           | Work to be performed includes:<br>~ Install (2) donor trees<br>~ Supply and install (5) shade trees                                                                                                                                                                                                                                                                                                                    | Sub-Total: | \$1,100.00<br>\$8,800.00<br><b>\$156,500.0</b> |