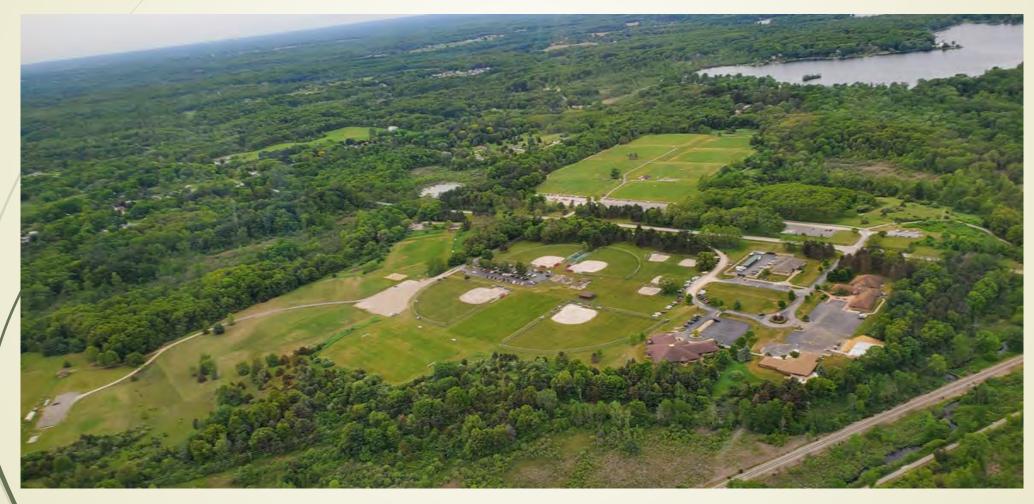

### Hamburg Township Bennett Park & Water Trail Access Improvements TF #22-0107 – Mike Dolan, Township Clerk

Hamburg Township Bennett Park & Water Trail Access Improvements TF #22-0107

- 365 Acres of Owned Parkland
- Development Grant Requesting \$300,000
- With 40% Township Match of \$202,500
- Total 22/23 FY Project Cost \$502,500

Hamburg Township Bennett Park & Water Trail Access Improvements TF #22-0107

Proposal for Parklands West of Merrill Rd.

- Existing Features include:
  - Trailhead Parking and Access to Mike
     Levine Lakelands Trail State Park with
     Regional Access to Great Lake To Lake Trail
  - Access to Bennett Park Launch to Huron River Water Trail (via Halls Creek)
  - Nature Trail and Boardwalk leading to Huron River overlook
  - Playground & Concession Building
  - Soccer/Multi-Use Fields
  - Outdoor Workout Area
  - Internal Walking Trail
  - Disc Golf Course