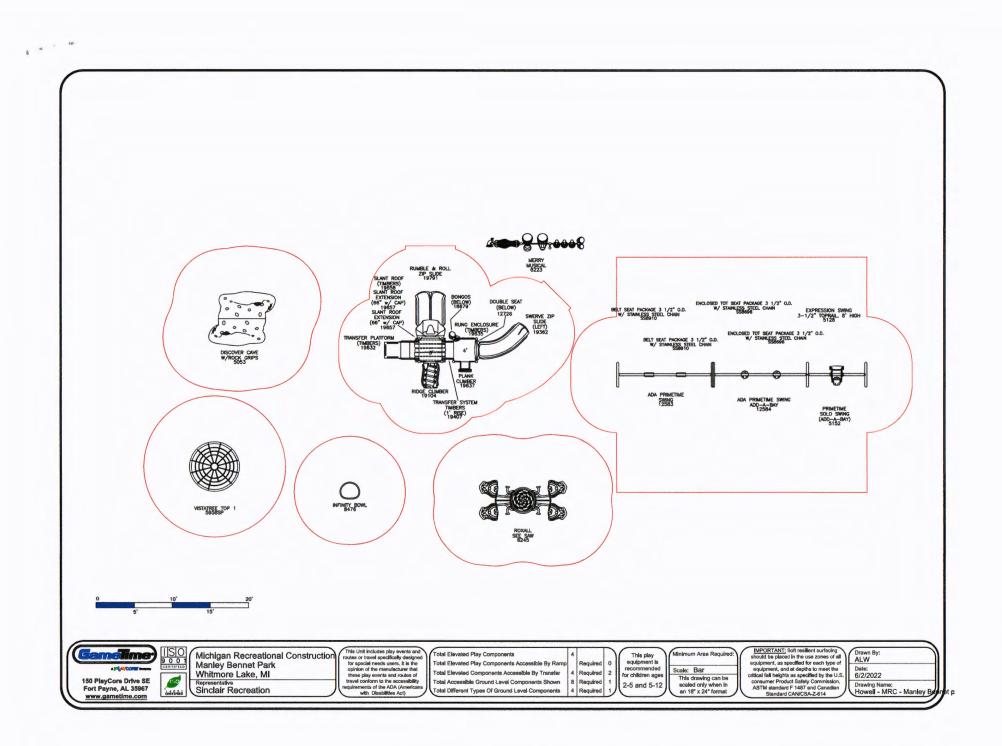

| <u>Date of Estimate:</u><br>Quote Valid Until:<br>Payment Terms:<br>Estimator:<br>Email: | 6/6/2022E7/6/2022Net 30Bradley Shefferbrad@buildingfun.com                                                                                                                                                   | <u>Bill To</u> :  | Hamburg Township<br>P.O. Box 157<br>Hamburg, MI 48139 |
|------------------------------------------------------------------------------------------|--------------------------------------------------------------------------------------------------------------------------------------------------------------------------------------------------------------|-------------------|-------------------------------------------------------|
| <u>Project Name:</u><br>Organization:<br>Address:<br>Contact:<br>Phone:<br>Email:        | Manly Bennett Park - East Playground Construction<br>Hamburg Twp<br>10407 Merrill Rd, Whitmore Lake, MI 48189<br>Deby Henneman - Twp Coordinator - Parks, ADA, Gr<br>810.222.1124<br>dhenneman@hamburg.mi.us | rants, Ordinances |                                                       |

| ty | Item                            | Item Description                                                                                                                                                                                                                                                                                                                                                                                                       | Price Each | Total                                          |
|----|---------------------------------|------------------------------------------------------------------------------------------------------------------------------------------------------------------------------------------------------------------------------------------------------------------------------------------------------------------------------------------------------------------------------------------------------------------------|------------|------------------------------------------------|
|    |                                 | PLAYGROUND CONSTRUCTION - OPTION #3                                                                                                                                                                                                                                                                                                                                                                                    |            |                                                |
|    | Gametime<br>Equipment<br>Supply | Supply all of the Gametime play equipment shown on MRC site plan<br>drawing #: 222227A OPTION 3                                                                                                                                                                                                                                                                                                                        |            | \$78,000.00                                    |
|    | Playground<br>Construction      | <ul> <li>Work to be performed includes:</li> <li>~ Furnish and install orange snow fencing around the perimeter of the work site.</li> <li>~ Excavate the 3,650 SF playground area to a depth of 12" and haul the spoils off site.</li> <li>~ Install all of the Gametime play equipment shown on MRC site plan drawing #: 222227A OPTION 3</li> <li>~ Furnish and install 180 CY of engineered wood fiber.</li> </ul> |            | \$27,900.00                                    |
|    | Site Amenities                  | Furnish and install (2) 46" round MyTcoat Picnic Tables of which one of them will be ADA accessible. Furnish and install (2) benches with backs.                                                                                                                                                                                                                                                                       |            | \$11,600.00                                    |
|    | Concrete<br>Work                | <ul> <li>Work to be performed includes:</li> <li>~ Excavate and provide 2,250 SF x 4" concrete walkway over a 4" aggregate base. Includes dub down into the playground.</li> <li>~ Excavate and provide 235' x 12" x 6" concrete border over a 6" aggregate base</li> </ul>                                                                                                                                            |            | \$21,800.00<br>\$7,300.00                      |
|    | Trees                           | Work to be performed includes:<br>~ Install (2) donor trees<br>~ Supply and install (5) shade trees                                                                                                                                                                                                                                                                                                                    | Sub-Total: | \$1,100.00<br>\$8,800.00<br><b>\$156,500.0</b> |