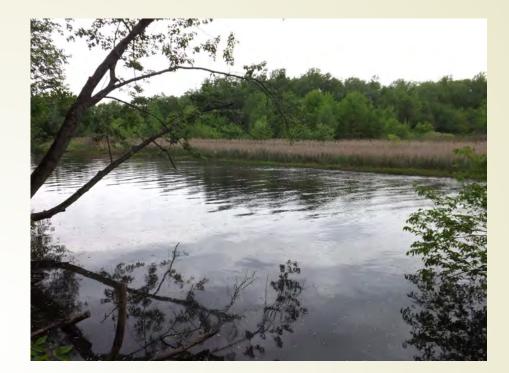

Hamburg Township Bennett Park & Water Trail Access Improvements TF #22-0107

Proposal for Parklands West of Merrill Rd.

- Existing Features include:
  - Trailhead Parking and Access to Mike
     Levine Lakelands Trail State Park with
     Regional Access to Great Lake To Lake Trail
  - Access to Bennett Park Launch to Huron River Water Trail (via Halls Creek)
  - Nature Trail and Boardwalk leading to Huron River overlook
  - Playground & Concession Building
  - Soccer/Multi-Use Fields
  - Outdoor Workout Area
  - Internal Walking Trail
  - Disc Golf Course

Hamburg Township Bennett Park & Water Trail Access Improvements TF #22-0107

Water Access Improvements include:

- Concrete Kayak/Canoe Launch with ADA Transfer System at Existing Huron River Water Trail Launch
- Increased Accessibility to Water with Improved 6' Wide Paved Path
- Educational Opportunities with ADA Interpretive Signage and Native Plantings
- Improved Water Access to the Huron River by way of Halls Creek
- Existing Connectivity to the Mike Levine Lakelands Trail
- Passive Recreation Opportunities