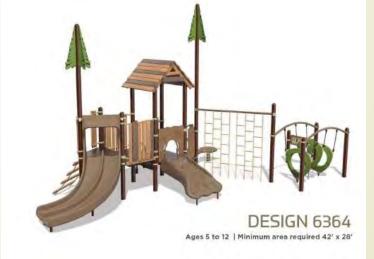

Hamburg Township Bennett Park & Water Trail Access Improvements TF #22-0107

These are conceptual images of proposed launch and the equipment to replace the existing aged playground.

Thank you for considering the Hamburg Township Bennett Park & Water Trail Access Improvement Grant Application - TF #22-0107