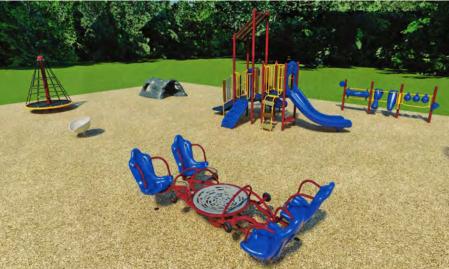

Hamburg Township Bennett Park & Water Trail Access Improvements TF #22-0107

These are conceptual images of proposed launch and the equipment to replace the existing aged playground.

Thank you for considering the Hamburg Township Bennett Park & Water Trail Access Improvement Grant Application - TF #22-0107