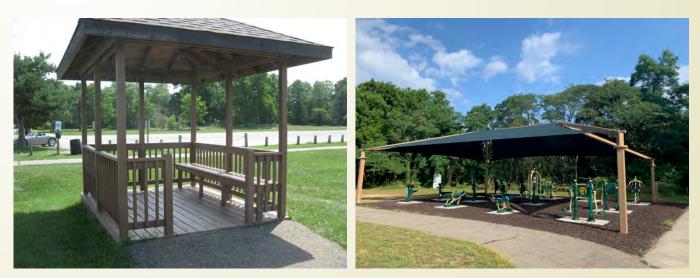

Hamburg Township Bennett Park & Water Trail Access Improvements TF #22-0107

Proposal for Parklands West of Merrill Rd.

- Existing Features include:
  - Trailhead Parking and Access to Mike
     Levine Lakelands Trail State Park with
     Regional Access to Great Lake To Lake Trail
  - Access to Bennett Park Launch to Huron River Water Trail (via Halls Creek)
  - Nature Trail and Boardwalk leading to Huron River overlook
  - Playground & Concession Building
  - Soccer/Multi-Use Fields
  - Outdoor Workout Area
  - Internal Walking Trail
  - Disc Golf Course

PROJECT BOUNDARY MAP TF22-0107 BENNETT PARK RENOVATIONS & WATER TRAIL ACCESS IMPROVEMENTS

Hamburg Township Bennett Park & Water Trail Access Improvements TF #22-0107

Park Improvements include:

- Removal/Replacement of Existing Playground and Surfacing
- Provide ADA Compliant Seating with Shade Structure
- Conversion of Existing Concession Building into Accessible Restrooms
- Increase Accessibility to Existing Amenities such as Huron River Boardwalk and Outdoor Workout Area with Pathway Improvements
- Accessibility Improvements to the Bennett Park launch on Hall Creek leading to the Huron River Water Trail
- Beautification and water runoff management with use of gardens and bioswales with native plantings
- Improved ADA Parking