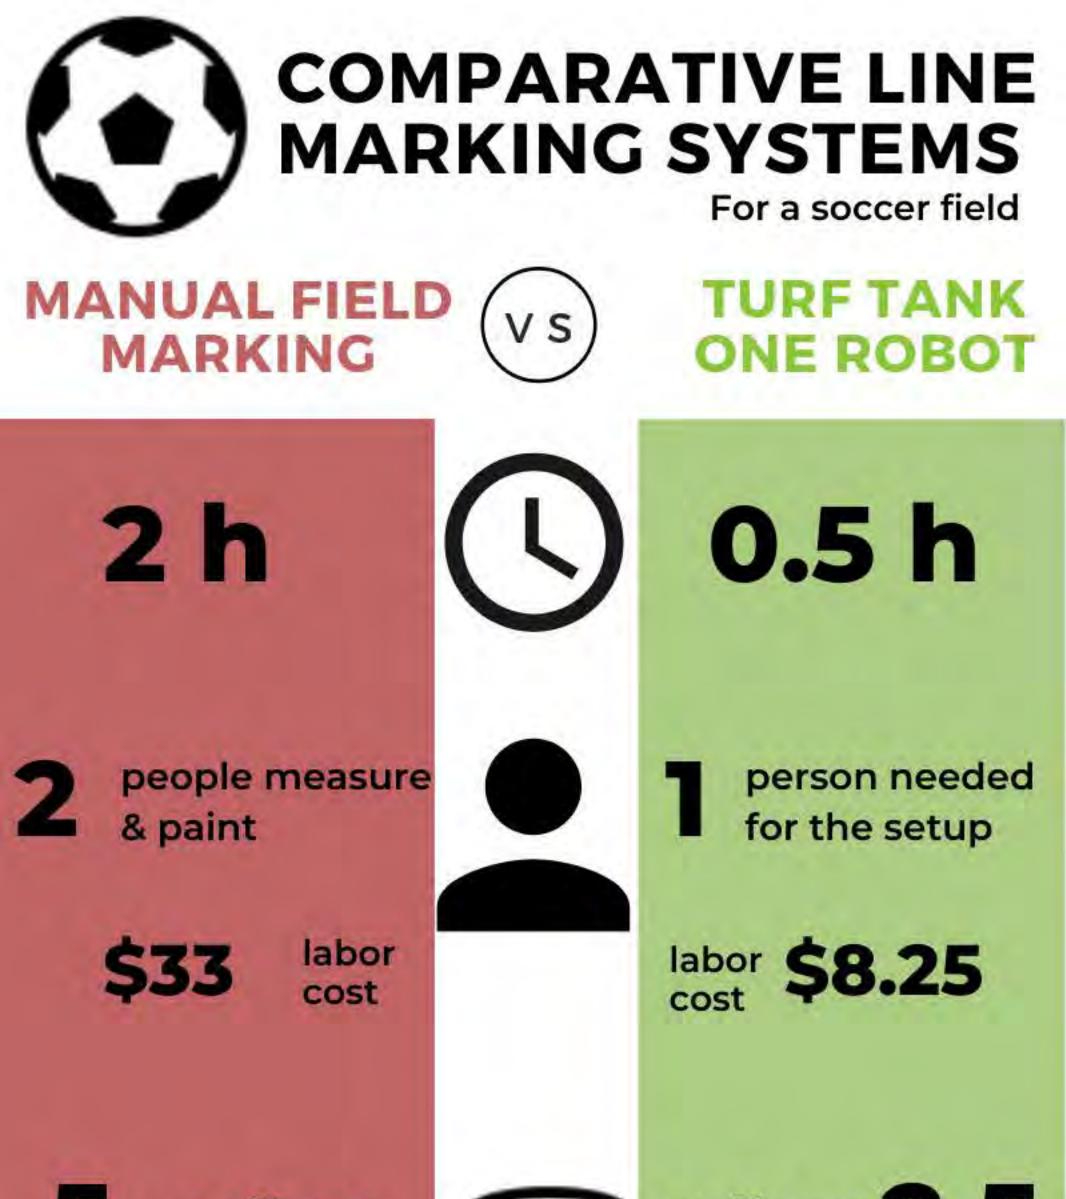

### **TURF TANK PRICING**

|                      | Plus Package                                                                                                                                                                                                                                                                                                                                                    | Pro Package                                                                                                                                                                                                                                                                                                                                                                                                                                                                                      |
|----------------------|-----------------------------------------------------------------------------------------------------------------------------------------------------------------------------------------------------------------------------------------------------------------------------------------------------------------------------------------------------------------|--------------------------------------------------------------------------------------------------------------------------------------------------------------------------------------------------------------------------------------------------------------------------------------------------------------------------------------------------------------------------------------------------------------------------------------------------------------------------------------------------|
| Package<br>Includes  | <ul> <li>All sports</li> <li>Extended geometry package</li> <li>Free Form Text</li> <li>2 batteries included</li> <li>\$2,000 of concentrate paint included per year (dilutes to make 200+ gallons)</li> <li>Bumper-to-bumper warranty in year one.</li> <li>Plus Customer Care Plan:<br/>Limited warranty, support, and software updates years 2-6.</li> </ul> | <ul> <li>All sports</li> <li>Extended geometry package</li> <li>Free Form Text</li> <li>Custom Logo of your choice</li> <li>3 batteries included</li> <li>\$3,000 of concentrate paint included per year (dilutes to make 300+ gallons)</li> <li>Two (2) on-site maintenance services per year</li> <li>Custom wrap of the machine</li> <li>Bumper-to-bumper warranty in year 1.</li> <li>Pro Customer Care Plan: Bumper-to-bumper warranty, support, and software updates years 2-6.</li> </ul> |
| Lease                | <ul> <li>\$10,000/ year through 6 years</li> <li>\$1500 UP FRONT fee for<br/>shipping/training/installing</li> <li>Plus Customer Care Plan<br/>included</li> <li>90-day notice to cancel if funds<br/>are not available</li> <li>Option of quarterly/ bi-annual/<br/>annual payments</li> </ul>                                                                 | <ul> <li>\$15,000/ year through 6 years</li> <li>\$1500 UP FRONT fee for<br/>shipping/training/installing</li> <li>Pro Customer Care Plan included</li> <li>90-day notice to cancel if funds are not<br/>available</li> <li>Option of quarterly/ bi-annual/ annual<br/>payments</li> </ul>                                                                                                                                                                                                       |
| Outright<br>Purchase | <ul> <li>Purchase Price: \$45,000</li> <li>Implementation Fee: \$1,500</li> <li>Total Year 1 Invoice: \$46,500</li> <li>Annual Plus Customer Care Plan:<br/>\$3,999/ year for years 2-6<br/>(can be paid upfront at purchase)</li> </ul>                                                                                                                        | <ul> <li>Purchase Price: \$55,000</li> <li>Implementation Fee: \$1,500</li> <li>Total Year 1 Invoice: \$56,500</li> <li>Annual Pro Customer Care Plan:<br/>\$4,999/ year for years 2-6<br/>(can be paid upfront at purchase)</li> </ul>                                                                                                                                                                                                                                                          |

### TURF TANK FOOTBALL SAVINGS

MANUAL LINE MARKING

**0.5 MAN HOURS** spent on field painting - 3 hours for robot to paint the field - with the time saved staff can focus on other tasks

20 MAN HOURS to complete a field - pull strings - make measurements - push line marker

SAVE TIME AND IMPROVE YOUR WORK CONDITIONS WITH TURF TANK.

### paint cost \$50 (\$10/gal)

\$25

paint cost (\$10/gal)

One marking

Annual

COSTS (24 field markings Spring + Fall)

## TURF TANK ONE SAVINGS

\$1,992

## 1.5 h labor reduction

## \$1,194 annual cost savings