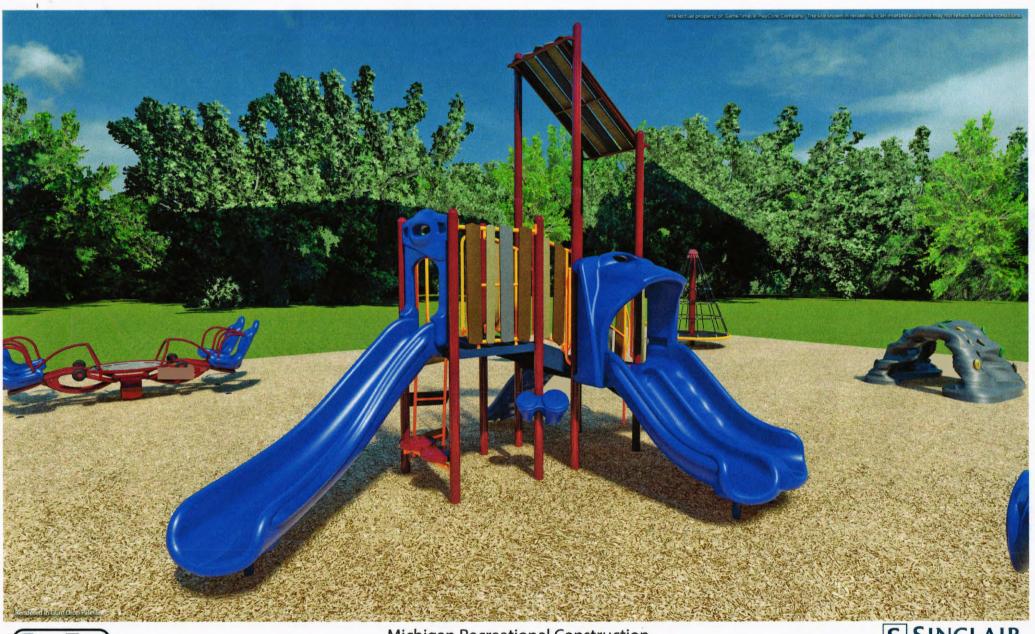

| <u>Date of Estimate:</u><br>Quote Valid Until:<br>Payment Terms:<br>Estimator:<br>Email: | 6/6/2022E7/6/2022Net 30Bradley Shefferbrad@buildingfun.com                                                                                                                                                   | <u>Bill To</u> :  | Hamburg Township<br>P.O. Box 157<br>Hamburg, MI 48139 |
|------------------------------------------------------------------------------------------|--------------------------------------------------------------------------------------------------------------------------------------------------------------------------------------------------------------|-------------------|-------------------------------------------------------|
| <u>Project Name:</u><br>Organization:<br>Address:<br>Contact:<br>Phone:<br>Email:        | Manly Bennett Park - East Playground Construction<br>Hamburg Twp<br>10407 Merrill Rd, Whitmore Lake, MI 48189<br>Deby Henneman - Twp Coordinator - Parks, ADA, Gr<br>810.222.1124<br>dhenneman@hamburg.mi.us | rants, Ordinances |                                                       |

| ty | Item                            | Item Description                                                                                                                                                                                                                                                                                                                                                                                                       | Price Each | Total                                          |
|----|---------------------------------|------------------------------------------------------------------------------------------------------------------------------------------------------------------------------------------------------------------------------------------------------------------------------------------------------------------------------------------------------------------------------------------------------------------------|------------|------------------------------------------------|
|    |                                 | PLAYGROUND CONSTRUCTION - OPTION #3                                                                                                                                                                                                                                                                                                                                                                                    |            |                                                |
|    | Gametime<br>Equipment<br>Supply | Supply all of the Gametime play equipment shown on MRC site plan<br>drawing #: 222227A OPTION 3                                                                                                                                                                                                                                                                                                                        |            | \$78,000.00                                    |
|    | Playground<br>Construction      | <ul> <li>Work to be performed includes:</li> <li>~ Furnish and install orange snow fencing around the perimeter of the work site.</li> <li>~ Excavate the 3,650 SF playground area to a depth of 12" and haul the spoils off site.</li> <li>~ Install all of the Gametime play equipment shown on MRC site plan drawing #: 222227A OPTION 3</li> <li>~ Furnish and install 180 CY of engineered wood fiber.</li> </ul> |            | \$27,900.00                                    |
|    | Site Amenities                  | Furnish and install (2) 46" round MyTcoat Picnic Tables of which one of them will be ADA accessible. Furnish and install (2) benches with backs.                                                                                                                                                                                                                                                                       |            | \$11,600.00                                    |
|    | Concrete<br>Work                | <ul> <li>Work to be performed includes:</li> <li>~ Excavate and provide 2,250 SF x 4" concrete walkway over a 4" aggregate base. Includes dub down into the playground.</li> <li>~ Excavate and provide 235' x 12" x 6" concrete border over a 6" aggregate base</li> </ul>                                                                                                                                            |            | \$21,800.00<br>\$7,300.00                      |
|    | Trees                           | Work to be performed includes:<br>~ Install (2) donor trees<br>~ Supply and install (5) shade trees                                                                                                                                                                                                                                                                                                                    | Sub-Total: | \$1,100.00<br>\$8,800.00<br><b>\$156,500.0</b> |