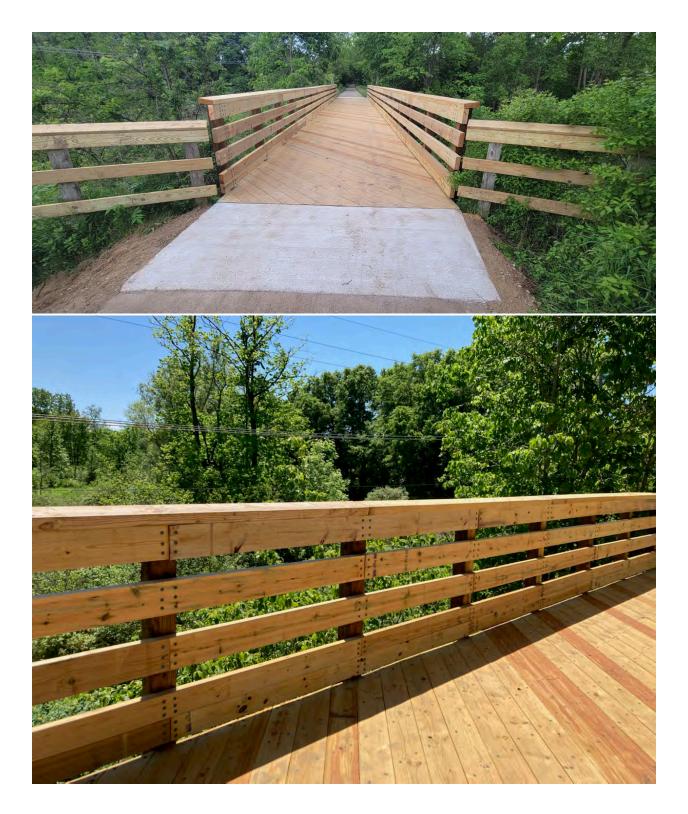

### A. Parks & Recreation Master Plan/Pending Grants/Supervisor Report

- 1. Iron Belle Trail/Lakelands Trail
  - a. Hay Creek Bridge Project Updated completion date: 6/1/22 Hoeppner reported that project is coming along, and railings and deckboards are going in next. Project is at about 75% complete.
  - b. Trail Maintenance Project No update
  - c. Huron River free-span Bridge Project No update

### Hay Creek Bridge is Open!

Website Link will be created with QR Code by Spicer. Won't be link as shown.