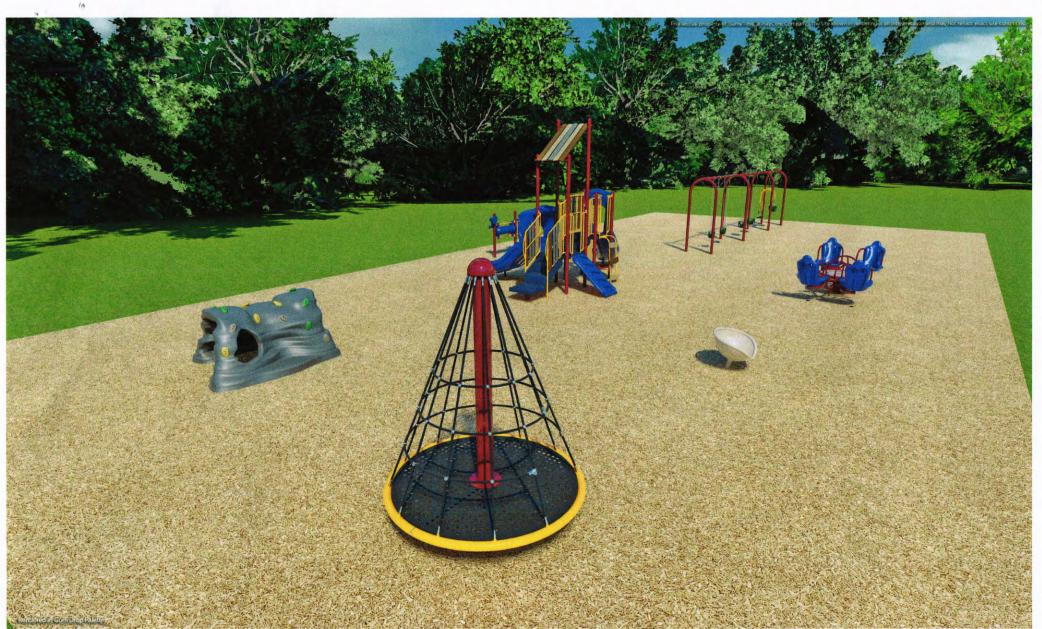

Hamburg Township Bennett Park & Water Trail Access Improvements TF #22-0107

These are conceptual images of proposed launch and the equipment to replace the existing aged playground.

Thank you for considering the Hamburg Township Bennett Park & Water Trail Access Improvement Grant Application - TF #22-0107

| ty | Item                            | Item Description                                                                                                                                                                                                                                                                                                                                                                                                       | Price Each | Total                                          |
|----|---------------------------------|------------------------------------------------------------------------------------------------------------------------------------------------------------------------------------------------------------------------------------------------------------------------------------------------------------------------------------------------------------------------------------------------------------------------|------------|------------------------------------------------|
|    |                                 | PLAYGROUND CONSTRUCTION - OPTION #3                                                                                                                                                                                                                                                                                                                                                                                    |            |                                                |
|    | Gametime<br>Equipment<br>Supply | Supply all of the Gametime play equipment shown on MRC site plan<br>drawing #: 222227A OPTION 3                                                                                                                                                                                                                                                                                                                        |            | \$78,000.00                                    |
|    | Playground<br>Construction      | <ul> <li>Work to be performed includes:</li> <li>~ Furnish and install orange snow fencing around the perimeter of the work site.</li> <li>~ Excavate the 3,650 SF playground area to a depth of 12" and haul the spoils off site.</li> <li>~ Install all of the Gametime play equipment shown on MRC site plan drawing #: 222227A OPTION 3</li> <li>~ Furnish and install 180 CY of engineered wood fiber.</li> </ul> |            | \$27,900.00                                    |
|    | Site Amenities                  | Furnish and install (2) 46" round MyTcoat Picnic Tables of which one of them will be ADA accessible. Furnish and install (2) benches with backs.                                                                                                                                                                                                                                                                       |            | \$11,600.00                                    |
|    | Concrete<br>Work                | <ul> <li>Work to be performed includes:</li> <li>~ Excavate and provide 2,250 SF x 4" concrete walkway over a 4" aggregate base. Includes dub down into the playground.</li> <li>~ Excavate and provide 235' x 12" x 6" concrete border over a 6" aggregate base</li> </ul>                                                                                                                                            |            | \$21,800.00<br>\$7,300.00                      |
|    | Trees                           | Work to be performed includes:<br>~ Install (2) donor trees<br>~ Supply and install (5) shade trees                                                                                                                                                                                                                                                                                                                    | Sub-Total: | \$1,100.00<br>\$8,800.00<br><b>\$156,500.0</b> |