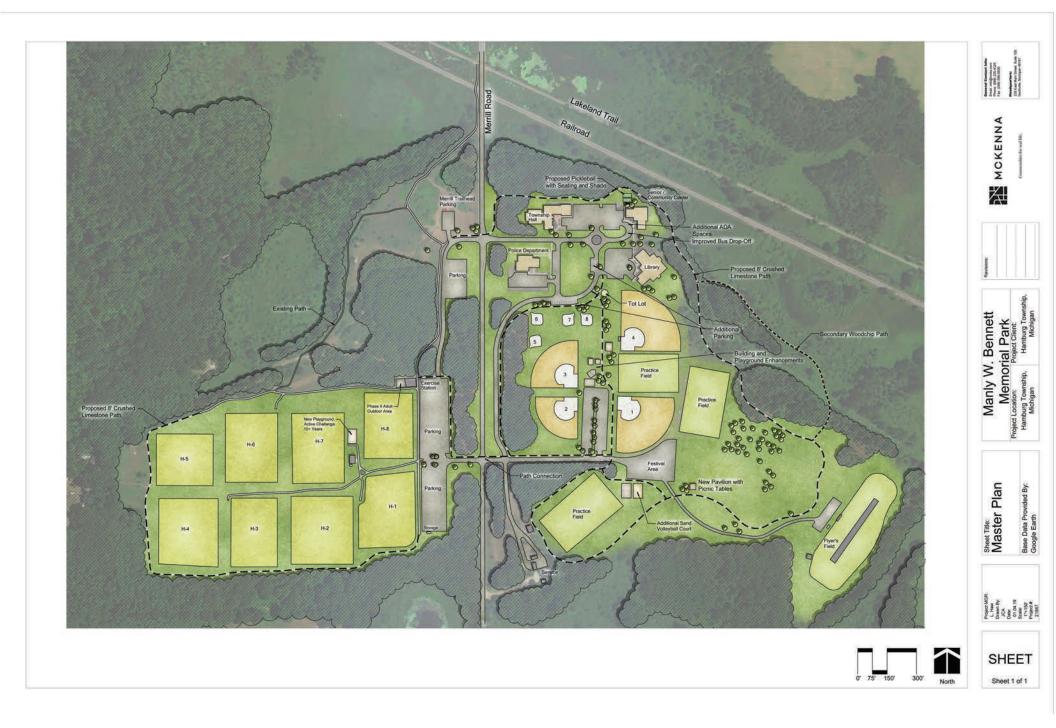

#### A. Parks & Recreation Master Plan/Pending Grants/Supervisor Report

- 1. Iron Belle Trail/Lakelands Trail Projects
  - Huron River free-span Bridge Grant Update
  - MDNR Spark Grant Lakelands Trail Deadline 6/2023
    - o Restroom & Amenities Project
    - o \$700,000 request/\$100,000 match
    - o Drafting in house by Coordinator/Spicer Group assist
  - Ralph C. Wilson Trail Maintenance Grant Mike Levine Lakelands Trail Filed 3/12/23
    - o Zukey Lake Footbridge Project
    - o \$100,000 request/\$40,000 match
    - o Drafted in house by Coordinator
- 2. Park Master Design Plan Concept Spicer Group Agreement Pending
- 3. Bennett Park & Senior Center

- Bennett Park & Water Trail Access Improvements #TF22-0107 Master Design plan pending
- AARP Grant Community Garden & Accessible Walkways Project Denied
- LCCOA Grant Water Fountain for Senior Center (Julie) Funded & Installed
- LivCo ARPA Funding ADA Accessible Patio Doors & Other Improvements Update
- HERO Grant East Park Intergenerational Gathering Area Proposed

#### B. Township Park Use Policy/Fee/Procedures

- 1. Park Facility Use Policy In Progress
- 2. Park Fee Update Discussion/Direction/Proposal to include in Administrative Policy

#### **D.** Special Projects

- 1. Baseball Dugout Renovation Project Shingle Replacement PHBSA to repair
- 2. Pickleball Court #3 Update
- 3. RC Truck Track Proposal Update
- 4. Bennett Park & Water Trail Access Improvements (Report under Grants)
- 5. Scheduling & Invoicing/Donations Demos/Quotes being obtained for software