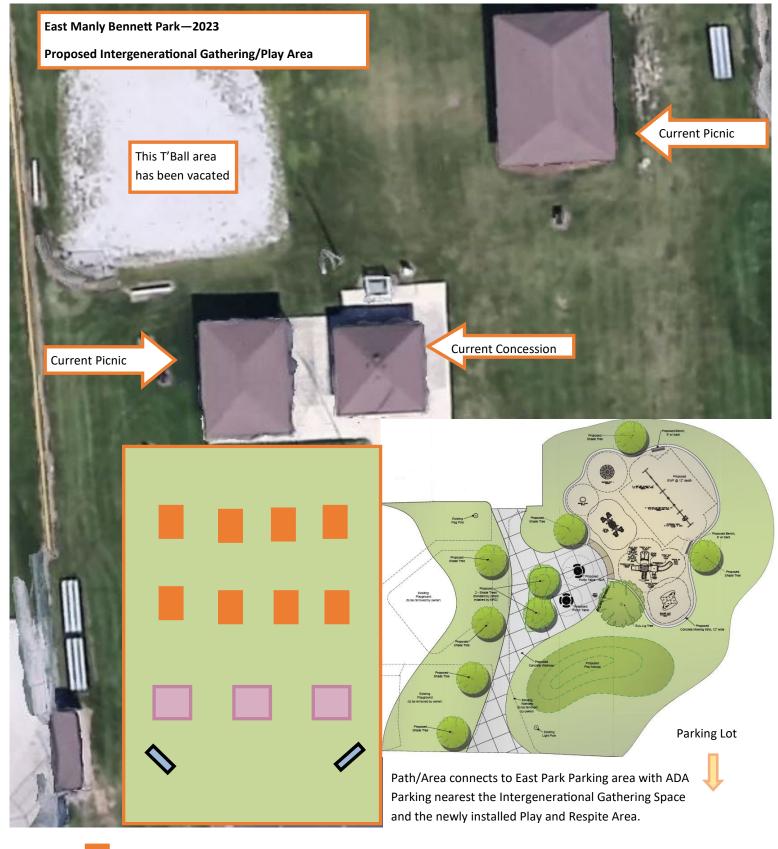

- Bennett Park & Water Trail Access Improvements #TF22-0107 Master Design plan pending
- AARP Grant Community Garden & Accessible Walkways Project Denied
- LCCOA Grant Water Fountain for Senior Center (Julie) Funded & Installed
- LivCo ARPA Funding ADA Accessible Patio Doors & Other Improvements Update
- HERO Grant East Park Intergenerational Gathering Area Proposed

#### A. Parks & Recreation Master Plan/Pending Grants/Supervisor Report

- 1. Iron Belle Trail/Lakelands Trail Supervisor Update
  - Huron River free-span Bridge Project No Update

- MDNR Spark Grant Mike Levine Lakelands Trail Deadline 6/2023
  - i. Lakelands Trail Restroom & Amenities Project
  - ii. \$700,000 request/\$100,000 match
  - iii. Drafting in house by Coordinator/Spicer Group assist
- Ralph C. Wilson Jr. Trail Maintenance Grant Mike Levine Lakelands Trail Filed
  - i. Zukey Lake Footbridge Project
  - ii. \$100,000 request/\$40,00 match
  - iii. Drafted in house by Coordinator
- 2. Master Design Plan –Spicer Group to design concept plan for entire park including "Park within a Park" concept for West Park Improvements (See grant)
- 3. Bennett Park & Senior Center Coordinator Update
  - TF22-0107 Bennett Park & Water Trail Access Improvements Master Design plan pending
    - AARP Challenge Grant Community Garden Relocation Project Filed
      - i. \$12,500 Flagship Grant for Community Garden Relocation
      - ii. \$2,500 Micro Grant for Community Garden Programming
  - LCCOA Grant ADA Accessible Patio Doors & Other improvements Pending
  - HERO Grant Intergenerational Play Area Concept Discussion took place regarding concerns with parts to the games and how they would be distributed. Concession stand improvements were discussed to accomodoate vending machines, and ADA restroom facilities.