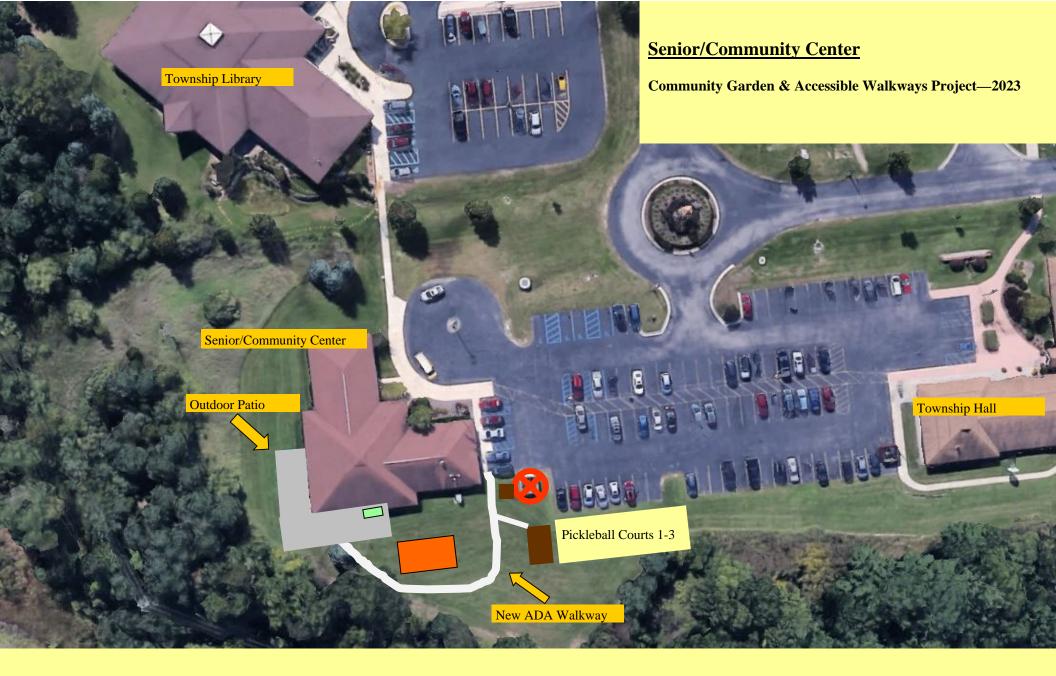

- Bennett Park & Water Trail Access Improvements #TF22-0107 Master Design plan pending
- AARP Grant Community Garden & Accessible Walkways Project Denied
- LCCOA Grant Water Fountain for Senior Center (Julie) Funded & Installed
- LivCo ARPA Funding ADA Accessible Patio Doors & Other Improvements Update
- HERO Grant East Park Intergenerational Gathering Area Proposed

#### A. Parks & Recreation Master Plan/Pending Grants/Supervisor Report

- 1. Iron Belle Trail/Lakelands Trail Supervisor Update
  - Huron River free-span Bridge Project No Update

- MDNR Spark Grant Mike Levine Lakelands Trail Deadline 6/2023
  - i. Lakelands Trail Restroom & Amenities Project
  - ii. \$700,000 request/\$100,000 match
  - iii. Drafting in house by Coordinator/Spicer Group assist
- Ralph C. Wilson Jr. Trail Maintenance Grant Mike Levine Lakelands Trail Filed
  - i. Zukey Lake Footbridge Project
  - ii. \$100,000 request/\$40,00 match
  - iii. Drafted in house by Coordinator
- 2. Master Design Plan –Spicer Group to design concept plan for entire park including "Park within a Park" concept for West Park Improvements (See grant)
- 3. Bennett Park & Senior Center Coordinator Update
  - TF22-0107 Bennett Park & Water Trail Access Improvements Master Design plan pending
    - AARP Challenge Grant Community Garden Relocation Project Filed
      - i. \$12,500 Flagship Grant for Community Garden Relocation
      - ii. \$2,500 Micro Grant for Community Garden Programming
  - LCCOA Grant ADA Accessible Patio Doors & Other improvements Pending
  - HERO Grant Intergenerational Play Area Concept Discussion took place regarding concerns with parts to the games and how they would be distributed. Concession stand improvements were discussed to accomodoate vending machines, and ADA restroom facilities.