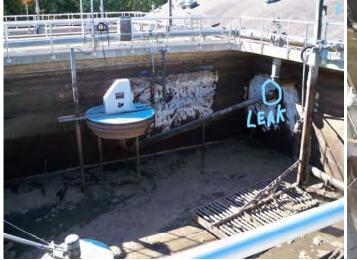

res to 9.55 million gallons during the same period in 2020

During the month of **February** 2021 we treated 8.38 million gallons of wastewater and discharged 8.19 million gallon to the sand beds. This compares to 8.32 million gallons during the same period in 2020

**Compliance:** Unfortunately we failed to meet the permitted limit of 1 mg/l for Total Phosphorus on four occasions. We also had six (TIN) Total Inorganic Nitrogen limit violation during the month of January. The permitted TIN limit is 5 mg/l. All of these exceedances are highlighted in the attached spreadsheet. The cause of these violations are depicted in the following paragraphs.

**Significant Maintenance Issues:** During this period we determined that our decant line on SBR1 was leaking causing permit limit exceedances.





Dewatered tank 2009

Repairs being made January 26, 2012

#### Email Correspondence to Kevin Bott our compliance officer explaining the violations.

Hi Kevin, hope you are doing well, I know we are to submit notifications of exceedance within 24 hours and a written summary a bit later. Once again I failed to do this, and I have no excuse. I typically need to know why the exceedance and know what we are going to do about it before I let you guys know. It is very difficult for people (in this case me) who should know what's going on to admit they don't, human nature. Right or wrong that's me, all I can say is hope it won't happen again.

As I indicated in an email back in December we took several steps to correct issues with settling and a sampler problem, hindsight being what it is, the