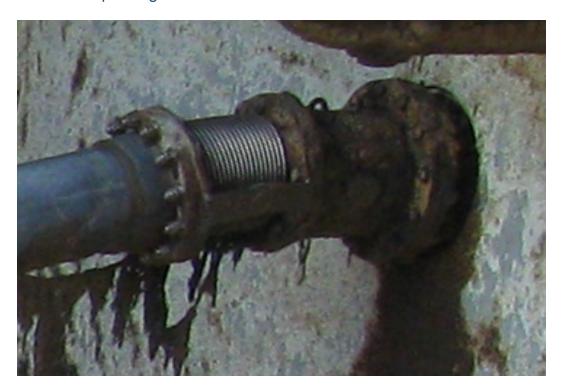

e decant line on SBR 1 had a significant leak on January 24 or 25 and we made repairs on January 26, 2021.

He wanted a bit more information and I responded with the following.

We dewatered the SBR as low as we could by gravity and replaced six of 12 bolts that were corroded on a flange (leak point). All the lines, flanges and bolts are always submerged. The cause of this corrosion is currently unknown, however we noticed that all the bolts that were supplied by the SBR manufacture were double nutted stainless steel which showed no corrosion. Only the bolts supplied by the contractor were corroded (not stainless steel) We plan on replacing each bolt on each SBR with double nutted stainless steel when the weather is warmer and the need to carry high concentration of mixed liquor is gone.



If you have any questions regarding this report please don't hesitate to ask.

Rick Kangas

| _       |                        | нати                   | ourg To         | wnsnıp                     | Month                               | ту ке           | port                           |                           |                                |      |                     |                        |            |     |            | Jan          | uary           | -21                 |                     |                                      |                                |
|---------|------------------------|------------------------|-----------------|----------------------------|-------------------------------------|-----------------|--------------------------------|----------------