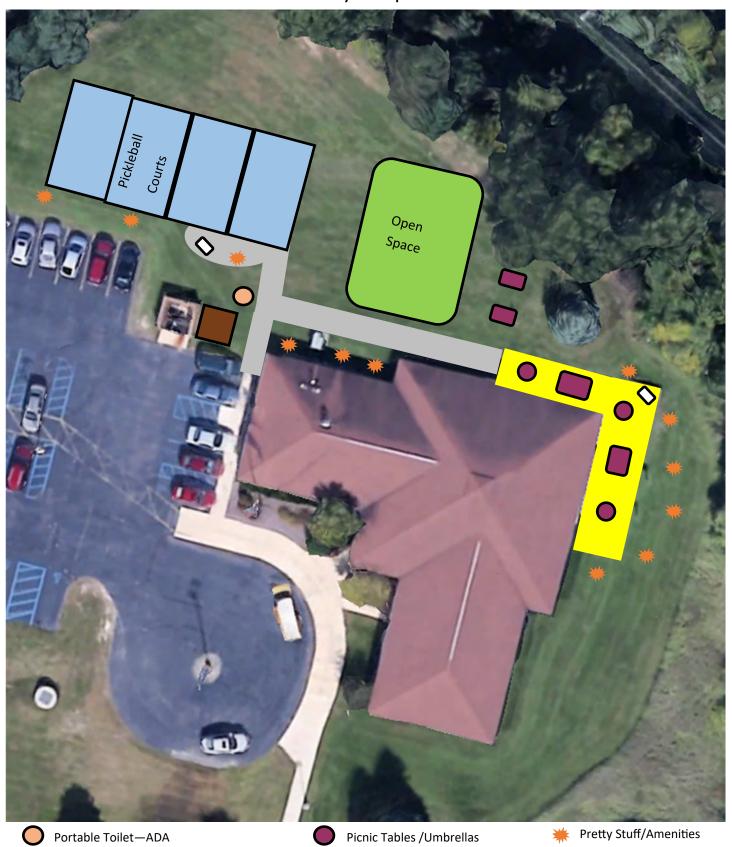

times with our Senior Advisory Community in the past 2 years.

Additionally, there is a request to improve and increase the size of the existing rear patio at the senior center in order to allow for outdoor seating and tables. The Covid-19 pandemic has exacerbated the desire to encourage/increase outdoor gatherings and usage at the senior center.

I have been working with Deby, Julie and Thelma to create a design/plan and budgeting of the project which has been presented and discussed by the Parks & Recreation Community and the Senior Advisory Committee, both of which have passed motions of support.

Request a motion of approval to complete both projects with approved contractors.

#### Senior-Community Center Outdoor Seating & Pickleball Court Project—2021

#### **Site Layout Proposal**



**Trustee Memorial Benches** 

**Pickleball Courts** 

Improved Path—Limestone or Asphalt

Improved Patio Area



Official Court Surface of USA Pickleball

#### Pickleball and Senior Center Patio Projects:

| <u>Pickleball</u> |          | <u>Patio</u> |          |
|-------------------|----------|--------------|----------|
| Excavating        | \$10000  | Demolition   | \$2000   |
| Concrete          | \$24000  | Concrete     | \$10000  |
| Fence             | \$11000  | Furniture    | \$6000   |
| Paint             | \$4000   | Landscape    | \$3000   |
| Nets              | \$1000   |              |          |
| Equipment         | \$400    |              |          |
| Signs             | \$400    |              |          |
| Walkway           | \$3000   |              |          |
|