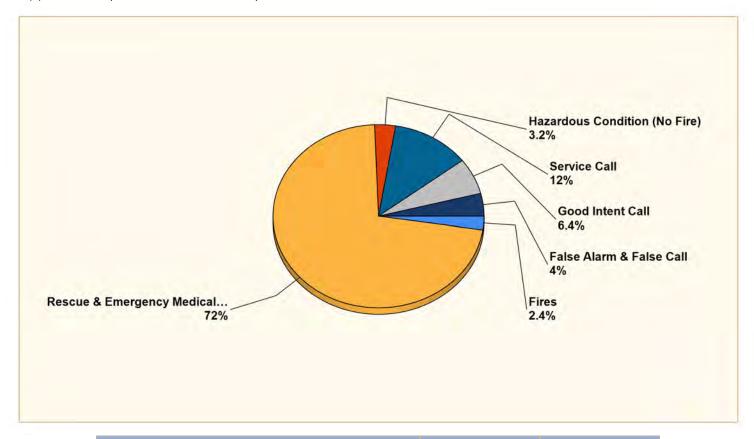

0:06:12           |

| DIFFERENTIAL |
|--------------|
| 0:00:57      |
| 0:00:16      |
| 0:00:41      |

#### **GEOGRAPHICS**

| STATION 11 | 31 |
|------------|----|
| STATION 12 | 18 |

TOTAL

| DAYTIME | CALLS |
|---------|-------|
| 14      |       |
| 10      |       |

Daytime 48.98% **Totals** 

| NIGHTS / WEEKENDS | CALLS |
|-------------------|-------|
| 17                |       |
| 8                 |       |
|                   |       |

Nights & Wknd 25 51.02% Totals

| DIFFERENTIAL |  |
|--------------|--|
| 3            |  |
| 2            |  |

# **Hamburg Township Fire Department**

Hamburg, MI

This report was generated on 3/12/2021 11:58:19 AM



#### Breakdown by Major Incident Types for Date Range

Zone(s): All Zones | Start Date: 02/01/2021 | End Date: 02/28/2021



| MAJOR INCIDENT TYPE                | # INCIDENTS | % of TOTAL |
|------------------------------------|-------------|------------|
| Fires                              | 3           | 2.4%       |
| Rescue & Emergency Medical Service | 90          | 72%        |
| Hazardous Condition (No Fire)      | 4           | 3.2%       |
| Service Call                       | 15          | 12%        |
| Good Intent Call                   | 8           | 6.4%       |
| False Alarm & False Call           | 5           | 4%         |
| TOTAL                              | 125         | 100%       |

| Detailed Breakdown by Incident Type                      |             |            |  |
|----------------------------------------------------------|-------------|------------|--|
| INCIDENT TYPE