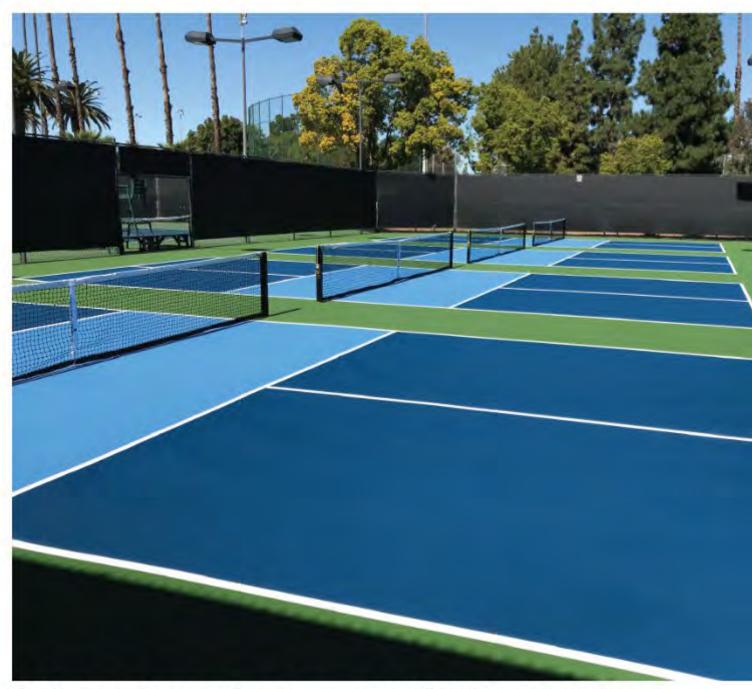

#### C. Deby Henneman - Parks & Recreation

Henneman stated that besides working on the Municode project she is working on a number of parks projects. Projects that will be happening this year include the Hay Creek Bridge Project which is funding by the Trust Fund Grant and the Ralph C. Wilson Grant, ADA compliant Truncated domes will be placed on all intersections of the Lakelands Trail and maintenance will be done to the Playground and Baseball Diamonds, she will also be putting together a survey for interest in a Dog Park and be working on future projects like outdoor seating at the Senior Center, Pickle Ball Court's at the Senior Center and Wayfinding Signage.