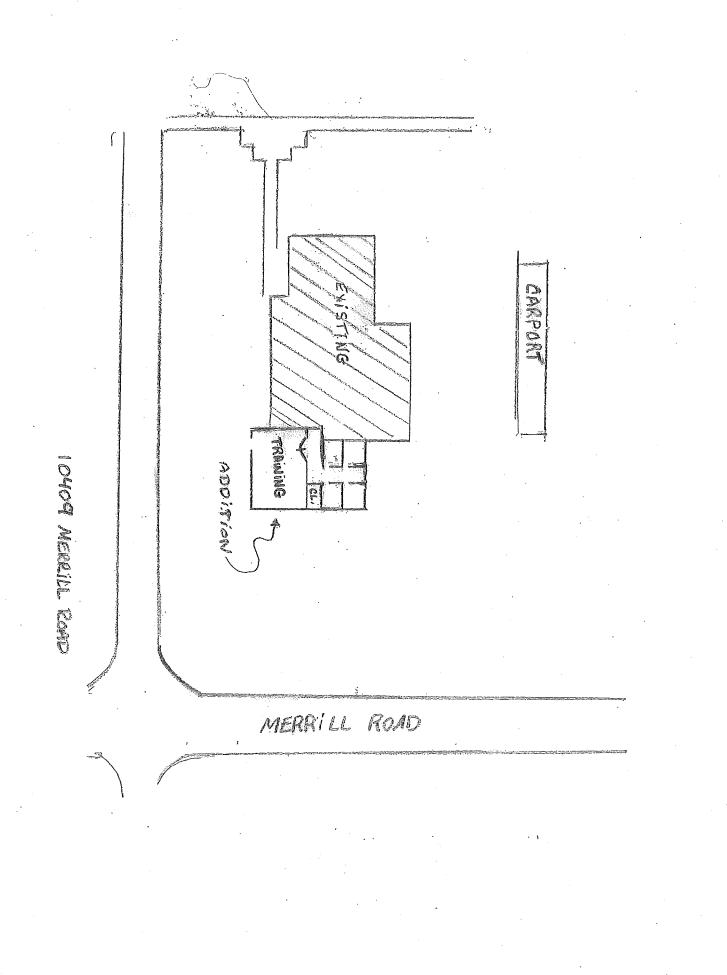

n would be built off the current building in the open space to the west.

#### **Estimated Building Costs:**

| 1. | Architectural Services: | \$70,000  |
|----|-------------------------|-----------|
| 2. | Locker Room Expansion:  | \$270,000 |
| 3. | Building Addition:      | \$469,000 |
| То | tal:                    | \$809,000 |

#### Legacy Costs:

The proposed expansion would increase the size of our current building by approximately 15%. As such, it is expected that our annual utilities costs would correspondingly increase by this amount. For FY 21/22 that would equate to approximately \$2,500 per year. Also, I would anticipate increasing Building Maintenance by 15% which would add another \$1,800 per year.

Respectfully,

Real Duff

Chief Richard Duffany Director of Public Safety







|                                                   | 30          |
|---------------------------------------------------|-------------|
|                                                   |             |
|                                                   |             |
|                                                   |             |
|                                                   |             |
|                                                   |             |
| ING ROOM                                          | RAIN        |
|                                                   | 20          |
|                                                   |             |
|                                                   |             |
|