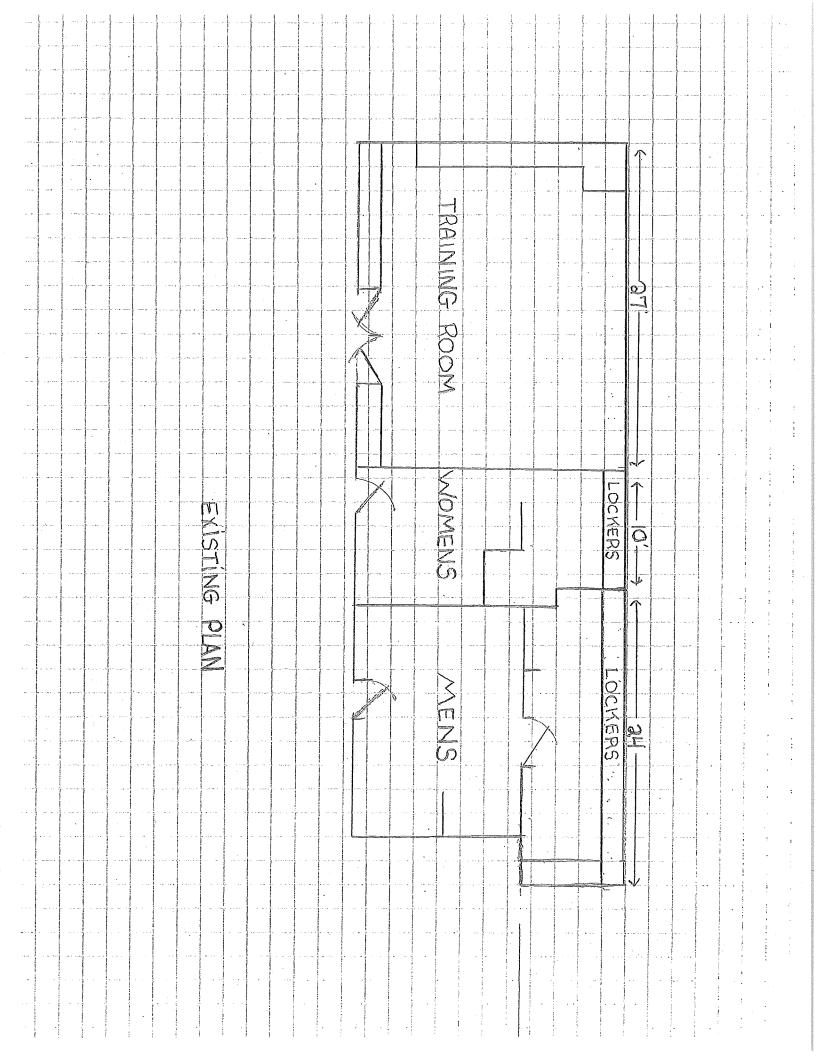

would be built off the current building in the open space to the west.

#### **Estimated Building Costs:**

| 1. | Architectural Services: | \$70,000  |
|----|-------------------------|-----------|
| 2. | Locker Room Expansion:  | \$270,000 |
| 3. | Building Addition:      | \$469,000 |
| То | tal:                    | \$809,000 |

#### Legacy Costs:

The proposed expansion would increase the size of our current building by approximately 15%. As such, it is expected that our annual utilities costs would correspondingly increase by this amount. For FY 21/22 that would equate to approximately \$2,500 per year. Also, I would anticipate increasing Building Maintenance by 15% which would add another \$1,800 per year.

Respectfully,

Real Duff

Chief Richard Duffany Director of Public Safety







|                                                   | 30          |
|---------------------------------------------------|-------------|
|                                                   |             |
|                                                   |             |
|                                                   |             |
|                                                   |             |
|                                                   |             |
| ING ROOM                                          | RAIN        |
|                                                   | 20          |
|                                                   |             |
|                                                   |             |
|