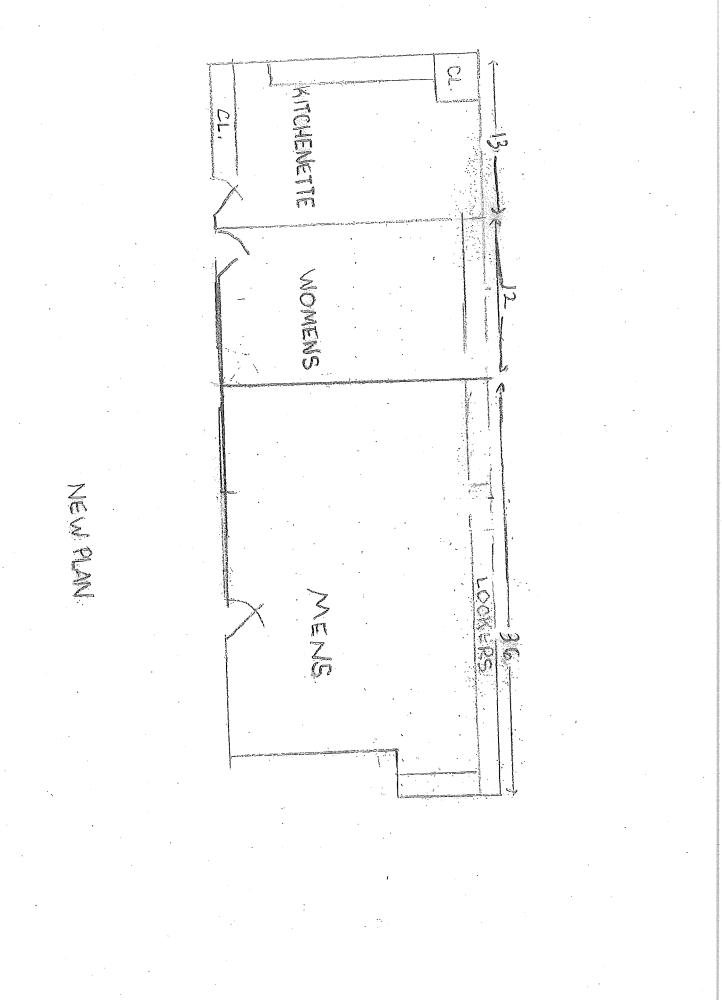

uld be built off the current building in the open space to the west.

#### **Estimated Building Costs:**

| 1. | Architectural Services: | \$70,000  |
|----|-------------------------|-----------|
| 2. | Locker Room Expansion:  | \$270,000 |
| 3. | Building Addition:      | \$469,000 |
| То | tal:                    | \$809,000 |

#### Legacy Costs:

The proposed expansion would increase the size of our current building by approximately 15%. As such, it is expected that our annual utilities costs would correspondingly increase by this amount. For FY 21/22 that would equate to approximately \$2,500 per year. Also, I would anticipate increasing Building Maintenance by 15% which would add another \$1,800 per year.

Respectfully,

Real Duff

Chief Richard Duffany Director of Public Safety







|                                                   | 30          |
|---------------------------------------------------|-------------|
|                                                   |             |
|                                                   |             |
|                                                   |             |
|                                                   |             |
|                                                   |             |
| ING ROOM                                          | RAIN        |
|                                                   | 20          |
|                                                   |             |
|                                                   |             |
|