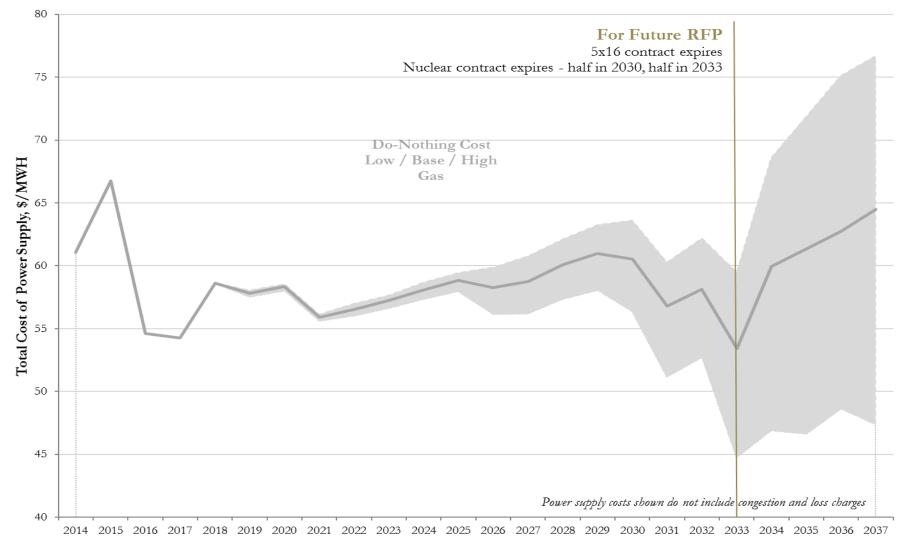

t
- Members have roughly 70% of portfolio cost hedged or fixed. CMPAS is asking our members if they'd like to get long-term insurance on ~10% more. Our ideas:
  - Option 1: "Do Nothing"
  - Option 2: Wind Purchased Power Agreement (PPA)
  - Option 3: Wind Shape Product
- Driven by economics (but could help state renewable compliance)



### Asking For Today

- CMPAS Board asked us in November to solicit interest from each member
- Counterparties asking for movement
- Today: Just information

Today's meeting is purely for information We will not ask for decisions before at least February, or execute until March



## Current Long-Term Portfolio

### Kasson Portfolio As of November 2018





# **Option 1: Portfolio Cost Outlook for "Do Nothing"**

Power Supply Cost Outlook Today for Kasson





## **Option 2: Wind As A Gas Hedge**

## • Selling wind into market makes a financial credit

- Purely economics
- Already doing with current purchases
  - -- To small degree (we didn't realize)
- Renewable compliance (or risk of regulations changing) is additional selling point
  - -- Agency has enough Renewable Energy Credits (RECs) thru 2028
    - Can extend sufficiency into 2030s
    - Side benefit, not the "why"

### • Financial credits offset market energy costs

- If sized correctly, offset fully
- Hedges off-peak and shoulder needs purchased from market



### **Option 2: Wind As A Gas Hedge**

- Market prices move with gas prices
  - Sell wind into market. When market prices we have to pay rise, the revenue we get will offset
- Rising renewable market share could lower revenue