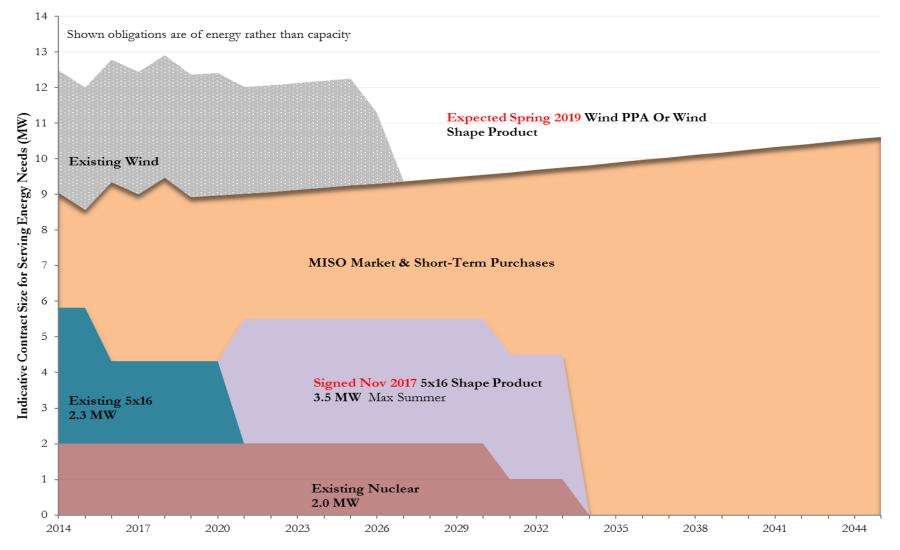

tion** 

- CMPAS acts as your agent to secure power supply deals
- Since last fall, still a buyer's market
- Members have roughly 70% of portfolio cost hedged or fixed. CMPAS is asking our members if they'd like to get long-term insurance on ~10% more. Our ideas:
  - Option 1: "Do Nothing"
  - Option 2: Wind Purchased Power Agreement (PPA)
  - Option 3: Wind Shape Product
- Driven by economics (but could help state renewable compliance)



### Asking For Today

- CMPAS Board asked us in November to solicit interest from each member
- Counterparties asking for movement
- Today: Just information

Today's meeting is purely for information We will not ask for decisions before at least February, or execute until March



## Current Long-Term Portfolio

### Kasson Portfolio As of November 2018





# **Option 1: Portfolio Cost Outlook for "Do Nothing"**

Power Supply Cost Outlook Today for Kasson





## **Option 2: Wind As A Gas Hedge**

## • Selling wind into market makes a financial credit

- Purely economics
- Already doing with current purchases
  - -- To small degree (we didn't realize)
- Renewable compliance (or risk of regulations changing) is additional selling point
  - -- Agency has enough Renewable Energy Credits (RECs) thru 2028
    - Can extend sufficiency into 2030s
    - Side benefit, not the "why"

### • Financial credits offset market energy costs

- If sized correctly, offset fully
- Hedges off-peak and shoulder needs purchased from market



### **Option 2: Wind As A Gas Hedge**

- Market prices move with gas prices
  - Sell wind into market. When market price