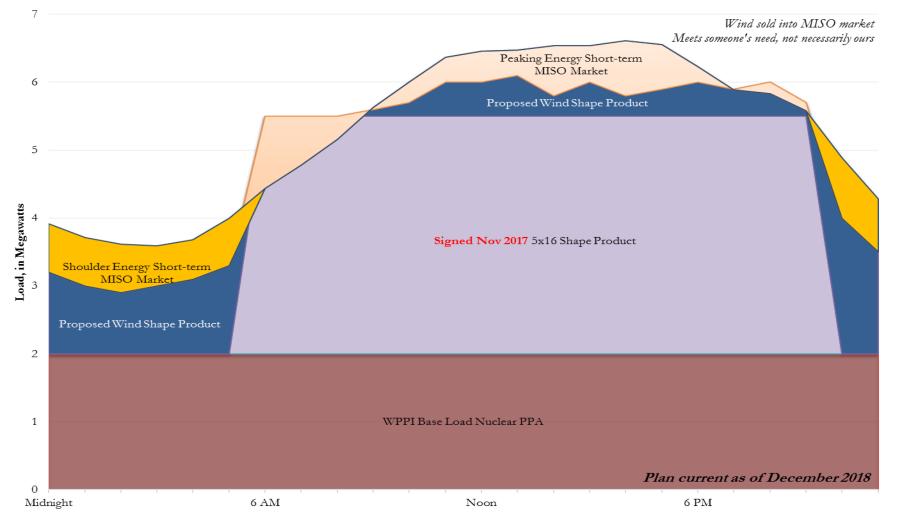

023 2024 2025 2026 2027 2028 2029 2030 2031 2032 2033 2034 2035 2036 2037





### **Option 3: Wind Shape Product**

- Fixed price and fixed dispatch agreed up-front
  - RECs also included (optional)
- Middle man will reshape wind output and deliver to us
  - Works almost same as current 5x16 contracts.
  - Biggest difference: **How much** and **when** you get power vary hour-by-hour. Every day one of four patterns:
    - -- Summer weekday
    - -- Summer weekend
    - -- Rest-of-year weekday
    - -- Rest-of-year weekend

## • Recommended volume for Kasson: 6,900 MWH/year (comparable size to wind)

- Volume chosen is low estimate of current hour-by-hour needs above existing contracts



# **Option 3: How Wind Shape Would Fit**

**Daily Dispatch of Proposed Kasson Contracts** 

July 2025





# **Option 3: Portfolio Cost Outlook For Wind Shape**



Power Supply Costs for Wind Shape Portfolio, Kasson



### **Option 3: Confidential Information on Offers**

- Multiple offers
  - Willing to pay for RECs? (~\$2.50/MWH)
  - 2 bidders, possibly 3
- Contract price moves until execution with price of market
  - Forward curve primary driver of shape pricing, market stable
- Term length: 10-15 years, start Jan 2021
- More expensive and shorter. But as we'll see, lower risk



## **Option 3: Why Pay A Premium For Wind Shape?**

- Less risk. Renewable integration may increase costs from:
  - 1. Congestion: Delivered to Minn Hub / SPP North Hub
    - -- Higher wind penetration means higher congestion
  - 2. Curtailment: late-2000s experience
  - 3. Market Saturation:
    - -- Like conge