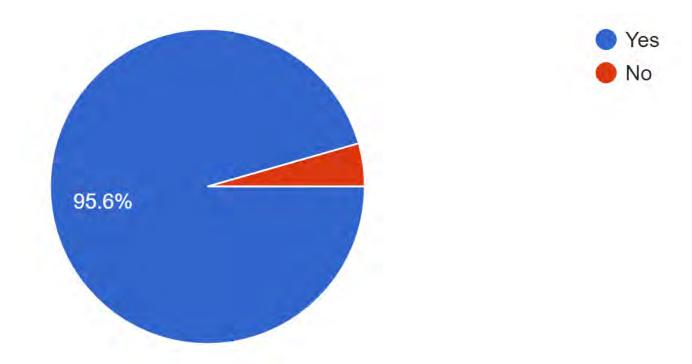

year. All deferral applications must be made on forms provide by the City and submitted to the City Clerk. The applicant will be charged an administrative filing fee, based on the current fee schedule set annually by the City Council.



# Survey Details

- 273 responses were collected between April 25 and May 31, 2023
- 11 questions and a comment section were included in the survey
- Respondents completed the survey either online or on paper
- The survey was shared with all City utility bills sent out in April, on the City's Facebook page, and with the EDA, Planning Commission, Park Board, City Council, and the Chamber of Commerce

Survey results are included on the following pages

What is your gender identity? 266 responses





Are you a resident of the City of Kasson? 271 responses



If you have children in your household, please select the applicable age ranges: 268 responses



How often do you visit a park in Kasson? 271 responses





Please rate your level of agreement with each of the following statements regarding parks in Kasson:



Which park amenities are the most important to you and your household? (Please select your top three)





## Summary of ideas shared in comments

- Enclosed dog park
- Surveillance cameras
- Improved lighting
- NW Park walking path, gazebo, playground
- Vets Mem Park more trees and benches
- Library Park needs restroom, pavilion, seating, play area
- Splash pad
- Golf driving range
- Expand bike trail network

- Flower gardens
- Pump track
- Fences around parks
- Baseball/sports complex
- Archery range
- More pickleball courts
-