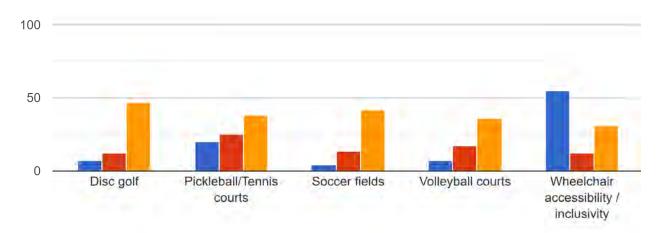

### G. OLD BUSINESS

- 1. Mike Bubany-2023 Bonding Recommendations
- 2. Assessment Policy review-Councilmember Johnson
- 3. Kasson Parks Survey
- 4. Downtown Parking Study