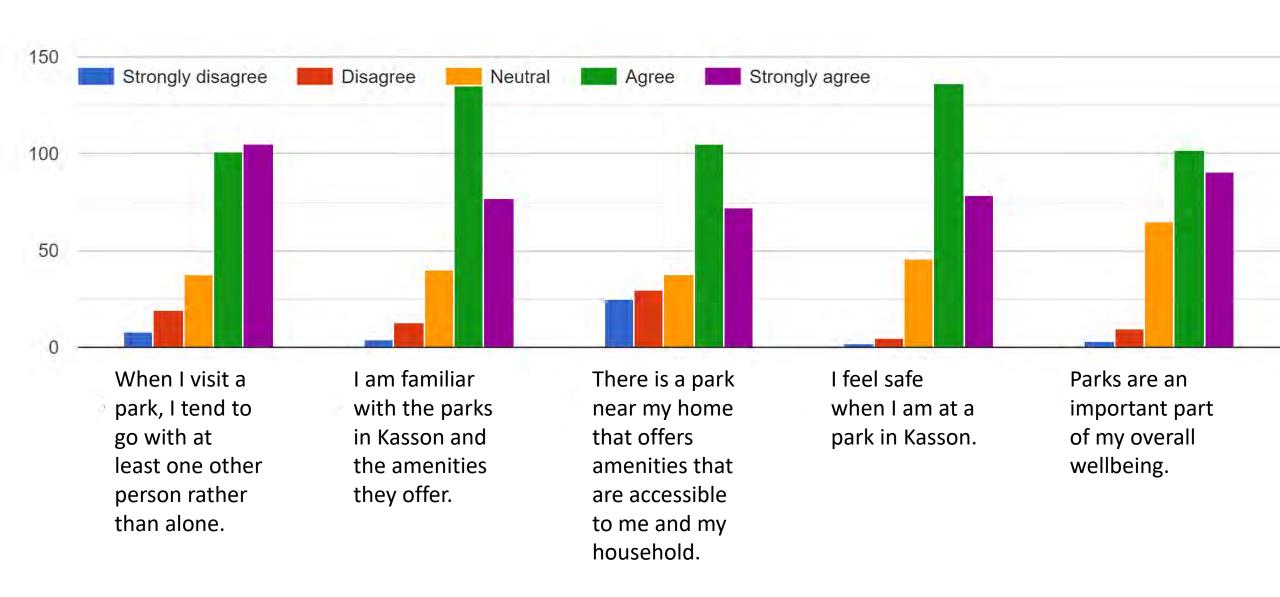

responses were collected between April 25 and May 31, 2023
- 11 questions and a comment section were included in the survey
- Respondents completed the survey either online or on paper
- The survey was shared with all City utility bills sent out in April, on the City's Facebook page, and with the EDA, Planning Commission, Park Board, City Council, and the Chamber of Commerce

Survey results are included on the following pages

What is your gender identity? 266 responses





Are you a resident of the City of Kasson? 271 responses



If you have children in your household, please select the applicable age ranges: 268 responses



How often do you visit a park in Kasson? 271 responses





Please rate your level of agreement with each of the following statements regarding parks in Kasson:



Which park amenities are the most important to you and your household? (Please select your top three)





## Summary of ideas shared in comments

- Enclosed dog park
- Surveillance cameras
- Improved lighting
- NW Park walking path, gazebo, playground
- Vets Mem Park more trees and benches
- Library Park needs restroom, pavilion, seating, play area
- Splash pad
- Golf driving range
- Expand bike trail network

- Flower gardens
- Pump track
- Fences around parks
- Baseball/sports complex
- Archery range
- More pickleball courts
- Drinking fountains
- Another disc golf course
- Community garden



# Purpose of the Study

1. To gather data on the utilization of current parking resources in order to determine needs for future additional parking downtown

2. To provide support for potential