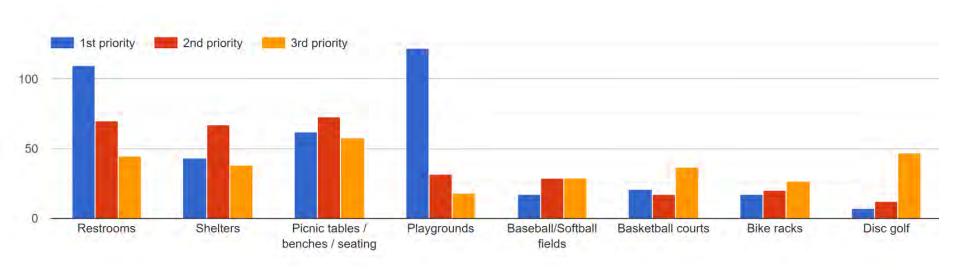

### G. OLD BUSINESS

- 1. Mike Bubany-2023 Bonding Recommendations
- 2. Assessment Policy review-Councilmember Johnson
- 3. Kasson Parks Survey
- 4. Downtown Parking Study