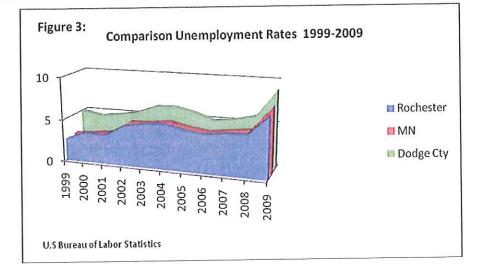

6.2             | 5.9                 |  |
| 2005 | 4.7       | 4.5 | 5.7             | 5.3                 |  |
| 2006 | 4.4       | 4.2 | 4.9             | 4.9                 |  |
| 2007 | 4.7       | 4.5 | 5.2             | 5.3                 |  |
| 2008 | 4.8       | 4.8 | 5.8             | 5.6                 |  |
| 2009 | 7         | 7.5 | 8.9             | 8.8                 |  |

### Figure 2 Dodge County Unemployment Trends 1999-2009

<sup>&</sup>lt;sup>1</sup> No government agency tracks unemployment specifically for the city of Kasson. Kasson unemployment was calculated as the Kasson unemployment rate gathered from Sperling's Best Places 2009 divided by the unemployment rate for the state of Minnesota and projected for all years.

## 2011 Comprehensive Plan – City of Kasson



### COMMERCIAL/RETAIL INDUSTRY

It appears that the citizens of Kasson are underserved in the commercial and retail sectors. Much smaller neighboring cities offer as many, if not more, opportunities for shopping and spending locally than Kasson. No longer is Kasson the retail and commercial hub of the area.

While Kasson still boasts a strong services sector, especially in the finance, insurance, real estate and legal professions, other opportunities have not kept pace with the growth in population. One item that was noted repeatedly in the community survey was a desire for increased diversity in the restaurant or food service sector, not because of a dissatisfaction with the current food service businesses in but simply a for a broader selection. Options are equally limited in the gener