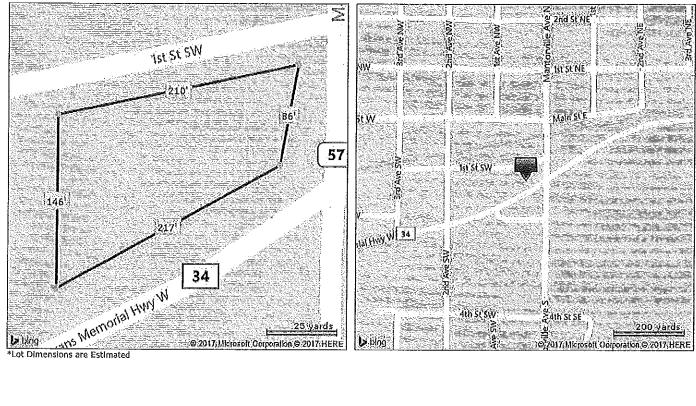

|
| Last Market Sale & | Sales History           |                                         |                  |
| Owner Name:        | Jacobson Harlan E       | Owner Name 2:                           | Jacobson Colleen |
| Mortgage History   |                         | ••••••••••••••••••••••••••••••••••••••  |                  |
| Mortgage Date      | 07/27/2012              |                                         |                  |
| Mortgage Amount    | \$297,888               |                                         |                  |
| Mortgage Lender    | Citizens St Bk/Hayfield |                                         |                  |
| Mortgage Type      | Refi                    | * * * * * * * * * * * * * * * * * * * * |                  |

#### **Property Map**



**Courtesy of Tracy Petersonn, Southeast Minnesota AOR** 

The data within this report is compiled by CoreLogic from public and private sources. The data is deemed reliable, but is not guaranteed. The accuracy of the data contained herein can be independently verified by the recipient of this report with the applicable county or municipality.

Property Detail Generated on 11/14/2017 Page 2 of 2

# APPLICATION FOR ZONING MAP AMENDMENT

|                                                                                                                                                                                                                                                                                                                                                              | Fee Pa