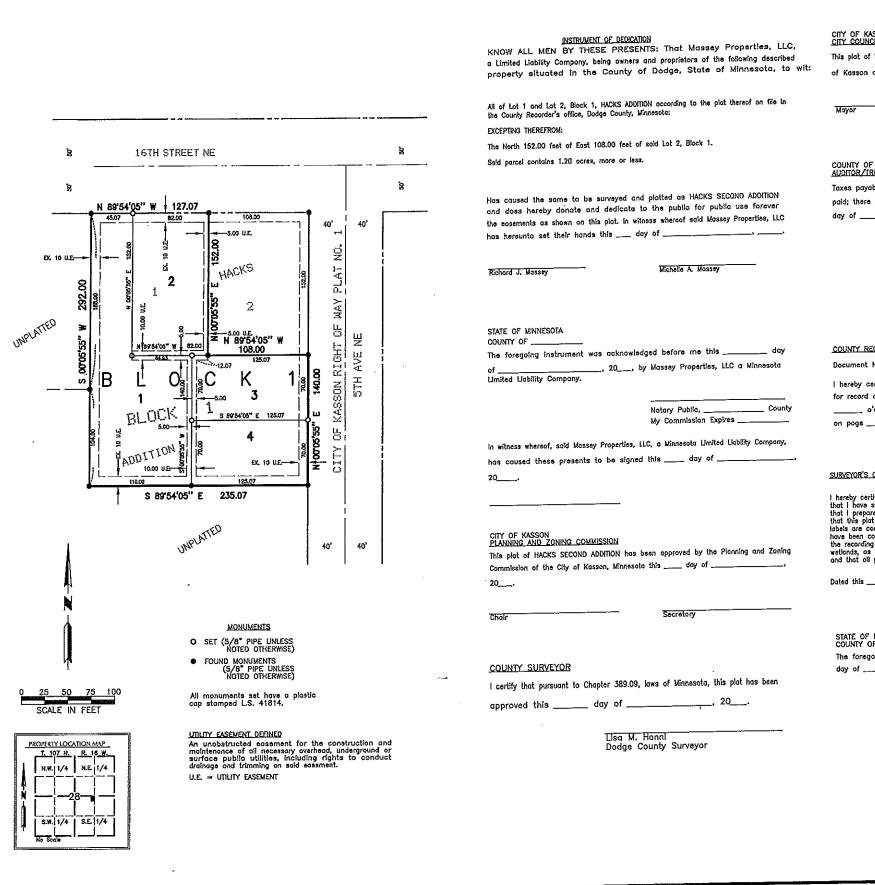

**PRELIMINARY PLAT – HACK'S 2<sup>ND</sup> SUBDIVISION**: Administrator Coleman referred the Commissioners to the opinion letter from the City Attorney recommending the entire subdivision be replatted including the minor subdivided lot as Hack's Subdivison. Mr. Massey stated that according to the state we cannot name a plat a "replat" and it would have to be Hack's 2<sup>nd</sup> Subdivision.

Commissioner Borgstrom would like to see documentation proving that the minor subdivided lot would need to be included, that lot is not involved with this. Commissioner Zelinske stated that the North 152 feet of the east 108 feet is a separate parcel. Administrator Coleman asked the Commissioners to look at the staff recommendations for inclusion in the motion and to put the name of the subdivision in the motion. Commissioner Burton asked if anything was found as to whether wac and sac fees and parkland fees had been paid. Administrator Coleman stated that staff could not find that any have been paid. Mr. Massey does not feel that he should pay wac and sac on the two lots that already have service to them. Administrator Coleman stated that the increase in density would trigger the wac and sac and parkland fees. Commissioner Burton agrees with the Developer shouldn't have to pay wac and sac for the two lots that have services. Commissioner Burton is fine with two separate driveways on lots 3 and 4. Commissioner Zelinske feels that sidewalk on the south side of  $16^{th}$  St is going to be something the city will have to absorb. The Commissioners are in agreement not to have a trail on the west side and to have the trail/sidewalk on 5<sup>th</sup> Ave NE and to have four new driveways, two on 16<sup>th</sup> St and 2 on 5<sup>th</sup> Ave NE and to have the Developer pay wac and sac and parkland fees on lots 1 3 and 4. The Commissioners went step by step through the staff recommendations: believe it does not apply to the minor subdivision, no sidewalk on 16<sup>th</sup> St NE and the trail/sidewalk on 5<sup>th</sup> Ave NE, wac and sac and parkland fees charged on lots 1, 3 and 4 only, all four lots will have driveways, utility easements are noted on plat, the well documentation is still needed, water/sewer and subdrain access are within the easements, the sewer hookup requiring "insertatee" should be on construction plans, Restore pavement to current condition and chip seal after hookup, and under the Engineer's recommendations only keeping the suggestion of the drainage easement.

### Motion to approve the Preliminary Plat as the first phase of the Re-Plat of Hack's Addition with the following conditions outlined by the staff with wac and sac and parkland fees are based on lots 1, 3 and 4 and that drainage easements be outlined on the plat, second by Commissioner Zelinske with all voting Ayes.

# RESOLUTION APPROVING THE PRELIMINARY PLAT OF HACKS SECOND ADDITION

**WHEREAS**, Massey Properties LLC, the owner of the property in question have submitted a request for a Preliminary Plat, and;

**WHEREAS**, at a public hearing duly held on the 8th day of January 2018, the Planning Commission heard testimony of all persons wishing to comment on the proposed Preliminary Plat; and

City Engineer to Review Final Plat City Engineer to Review and Approve Final Construction, Grading and Hydraulic Plans Water and Sewer Access Charges at Final Plat Parkland Fees at Final Plat Proof of Sealed Well "Insertatee" Sewer Connection Restore Pavement/Chip Seal after Hookup Provide Drainage Easement

Fee Paid \$ Date Filed 1. LOTS 1 2 , BLACK , HACKS HODITION EXCEPT N.152 OF E. 108 OF COT 2 Legal Description of Property 2. Nonth ASSIGNED YET. PROPERTY IS HOJHCENT TO 504 - 16TH ST KE Street Address of Property 3. MASSES ROPERTIES Applicant/Owner's Name 